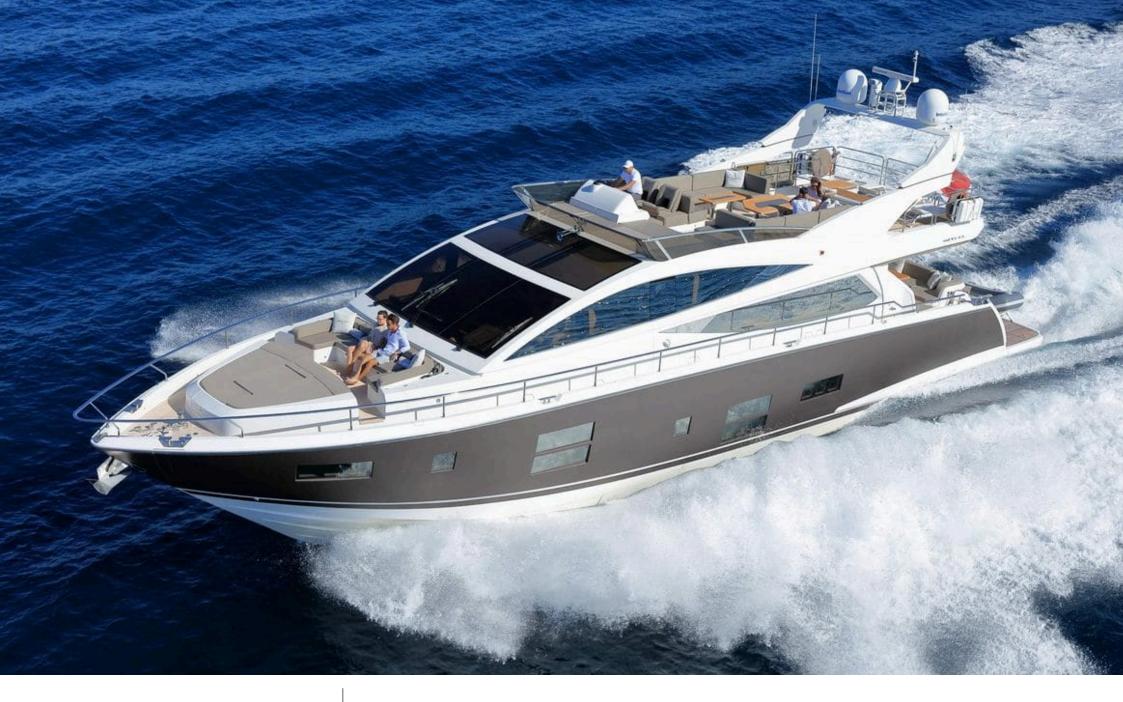

#### *M/Y SUMMER BREEZE*

#### M/Y SUMMER BREEZE

Wifi

Waterskis

## Specifications

| Low rate per d<br>6 200 €                                                                            | ау                                   |          |                        | €                                                                                                    | High rate per day<br>6 500 €          |                       |   |
|------------------------------------------------------------------------------------------------------|--------------------------------------|----------|------------------------|------------------------------------------------------------------------------------------------------|---------------------------------------|-----------------------|---|
| Summer low ra<br>37 000 €                                                                            | Summer low rate per week<br>37 000 € |          |                        | €                                                                                                    | Summer high rate per week<br>39 000 € |                       |   |
| € Winter low rate<br>37 000 €                                                                        | e per week                           |          |                        | €                                                                                                    | Winter high rate per we<br>37 000 €   | ek                    |   |
| Builder<br>Pearl Yachts                                                                              |                                      |          | Year built<br>2014     |                                                                                                      | Yea<br>202                            | or refit              |   |
| Length<br>23 m                                                                                       |                                      |          |                        |                                                                                                      | Guests Cruising                       | Cabins<br>4           |   |
| Winter Cruising Area(s)<br>Corsica - Sardinia, French Riviera, Italy & Sicily, West<br>Mediterranean |                                      |          |                        | Summer Cruising Area(s)<br>Corsica - Sardinia, French Riviera, Italy & Sicily, West<br>Mediterranean |                                       |                       |   |
| Crew<br>3                                                                                            | Max speed<br>27 knots                |          | Cruising s<br>22 knots | speed                                                                                                | Fuel consumption<br>450 Litres/Hr     | ۱<br>                 |   |
| Type of cabins<br>4 (2 x Double, 2 x Twin)                                                           |                                      |          |                        |                                                                                                      |                                       |                       |   |
|                                                                                                      |                                      | Interior | design E               | Exterior de                                                                                          | esign Gallery lifestyle S             | pecifications Feature | S |