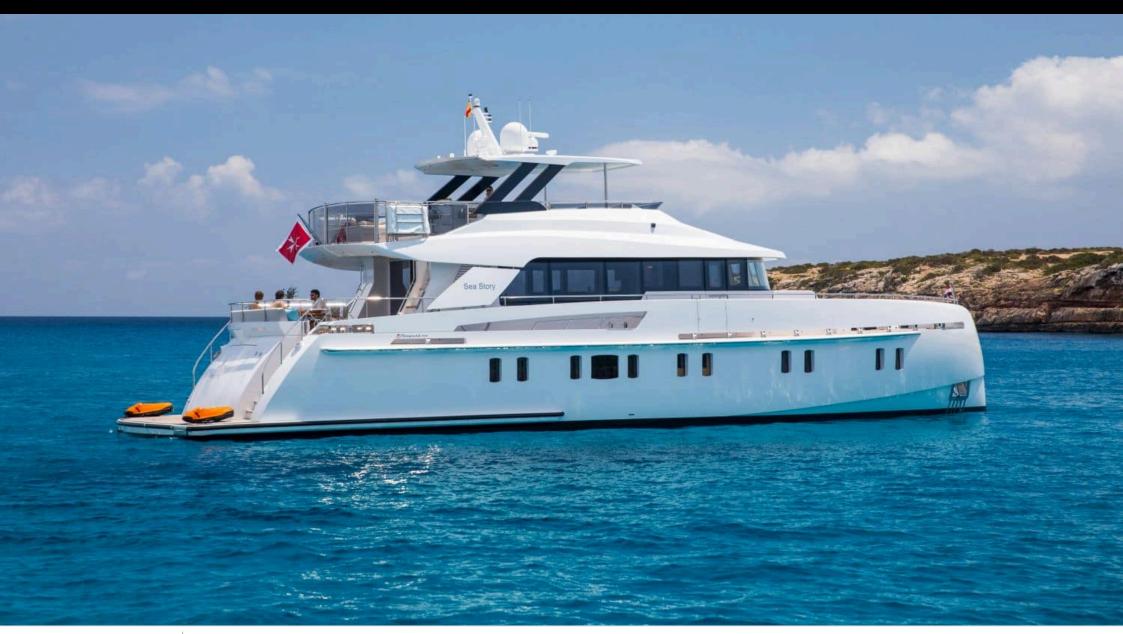

Guest



Cabins





### M/Y SEA STORY

























## EXTERIOR DESIGN

































# INTERIOR DESIGN















## GALLERY LIFESTYLE











#### Specifications



Low rate per day

7 163 €



High rate per day

9 367 €



Summer low rate per week

42 980 €



Summer high rate per week

56 200 €



Winter low rate per week

42 980 €



Winter high rate per week

56 200 €



Builder

**VANQUISH** 



Year built

2019



Length

23.60 m



**Guests Cruising** 

12



Cabins

4

Winter Cruising Area(s)

Spain & Balearics, West Mediterranean

Summer Cruising Area(s)

Spain & Balaaries West Meditors

Spain & Balearics, West Mediterranean

Crew

Max speed 20 knots

Cruising speed 14 knots

Fuel consumption 300 Litres/Hr

Type of cabins

4 (2 x Double, 2 x Twin, 1 x Pullman)