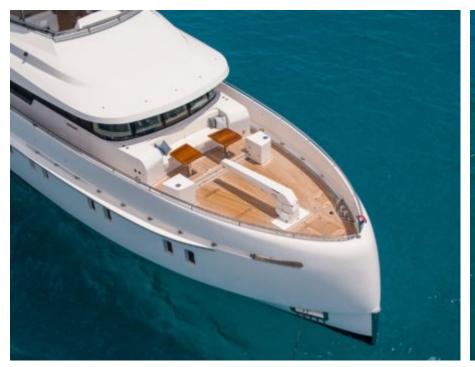

Guest



Cabins





### M/Y SEA STORY

























## EXTERIOR DESIGN

































# INTERIOR DESIGN















## GALLERY LIFESTYLE











#### Specifications



Low rate per day

7 163 €



High rate per day

9 367 €



Summer low rate per week

42 980 €



Summer high rate per week

56 200 €



Winter low rate per week

42 980 €



Winter high rate per week

56 200 €



Builder

**VANQUISH** 



Year built

2019



Length

23.60 m



**Guests Cruising** 

12



Cabins

4

Winter Cruising Area(s)

Spain & Balearics, West Mediterranean

Summer Cruising Area(s)

Spain & Balaaries West Meditors

Spain & Balearics, West Mediterranean

Crew

Max speed 20 knots

Cruising speed 14 knots

Fuel consumption 300 Litres/Hr

Type of cabins

4 (2 x Double, 2 x Twin, 1 x Pullman)