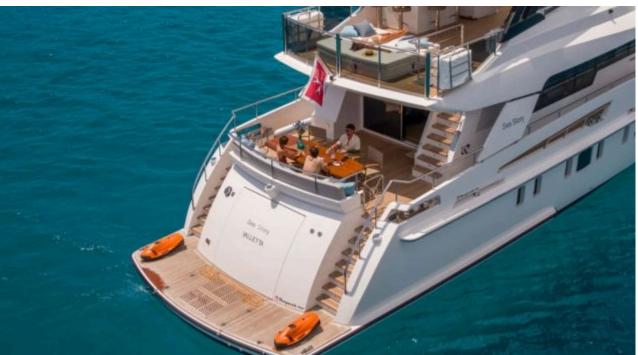

Guest



Cabins





### M/Y SEA STORY

























## EXTERIOR DESIGN

































# INTERIOR DESIGN















## GALLERY LIFESTYLE











#### Specifications



Low rate per day

7 163 €



High rate per day

9 367 €



Summer low rate per week

42 980 €



Summer high rate per week

56 200 €



Winter low rate per week

42 980 €



Winter high rate per week

56 200 €



Builder

**VANQUISH** 



Year built

2019



Length

23.60 m



**Guests Cruising** 

12



Cabins

4

Winter Cruising Area(s)

Spain & Balearics, West Mediterranean

Summer Cruising Area(s)

Spain & Balaaries West Meditors

Spain & Balearics, West Mediterranean

Crew

Max speed 20 knots

Cruising speed 14 knots

Fuel consumption 300 Litres/Hr

Type of cabins

4 (2 x Double, 2 x Twin, 1 x Pullman)