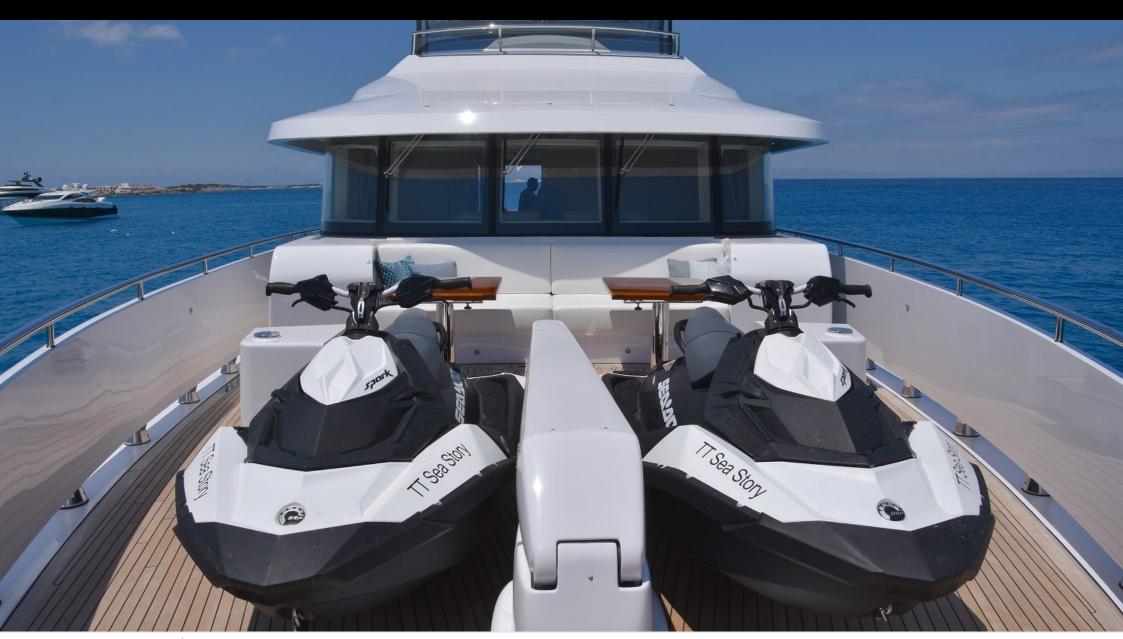

Guest



Cabins





### M/Y SEA STORY

























## EXTERIOR DESIGN

































# INTERIOR DESIGN















## GALLERY LIFESTYLE











#### Specifications



Low rate per day

7 163 €



High rate per day

9 367 €



Summer low rate per week

42 980 €



Summer high rate per week

56 200 €



Winter low rate per week

42 980 €



Winter high rate per week

56 200 €



Builder

**VANQUISH** 



Year built

2019



Length

23.60 m



**Guests Cruising** 

12



Cabins

4

Winter Cruising Area(s)

Spain & Balearics, West Mediterranean

Summer Cruising Area(s)

Spain & Balaaries West Meditors

Spain & Balearics, West Mediterranean

Crew

Max speed 20 knots

Cruising speed 14 knots

Fuel consumption 300 Litres/Hr

Type of cabins

4 (2 x Double, 2 x Twin, 1 x Pullman)