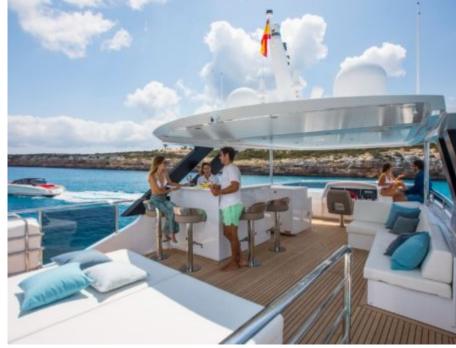

Guest



Cabins





### M/Y SEA STORY

























## EXTERIOR DESIGN

































# INTERIOR DESIGN















## GALLERY LIFESTYLE











#### Specifications



Low rate per day

7 163 €



High rate per day

9 367 €



Summer low rate per week

42 980 €



Summer high rate per week

56 200 €



Winter low rate per week

42 980 €



Winter high rate per week

56 200 €



Builder

**VANQUISH** 



Year built

2019



Length

23.60 m



**Guests Cruising** 

12



Cabins

4

Winter Cruising Area(s)

Spain & Balearics, West Mediterranean

Summer Cruising Area(s)

Spain & Balaaries West Meditors

Spain & Balearics, West Mediterranean

Crew

Max speed 20 knots

Cruising speed 14 knots

Fuel consumption 300 Litres/Hr

Type of cabins

4 (2 x Double, 2 x Twin, 1 x Pullman)