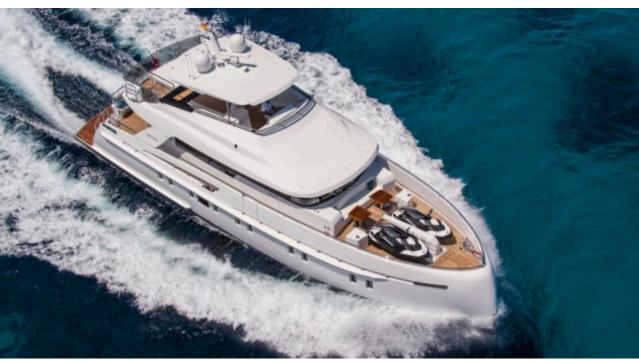

Guest



Cabins





### M/Y SEA STORY

























## EXTERIOR DESIGN

































# INTERIOR DESIGN















## GALLERY LIFESTYLE











#### Specifications



Low rate per day

7 163 €



High rate per day

9 367 €



Summer low rate per week

42 980 €



Summer high rate per week

56 200 €



Winter low rate per week

42 980 €



Winter high rate per week

56 200 €



Builder

**VANQUISH** 



Year built

2019



Length

23.60 m



**Guests Cruising** 

12



Cabins

4

Winter Cruising Area(s)

Spain & Balearics, West Mediterranean

Summer Cruising Area(s)

Spain & Balaaries West Meditors

Spain & Balearics, West Mediterranean

Crew

Max speed 20 knots

Cruising speed 14 knots

Fuel consumption 300 Litres/Hr

Type of cabins

4 (2 x Double, 2 x Twin, 1 x Pullman)