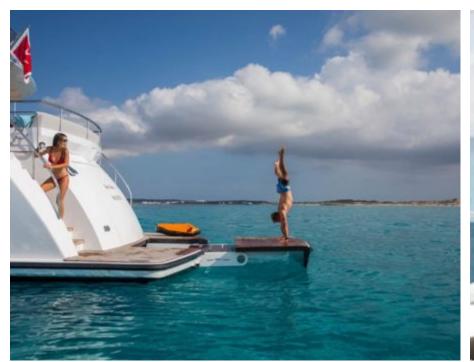

Guest



Cabins





### M/Y SEA STORY

























## EXTERIOR DESIGN

































# INTERIOR DESIGN















## GALLERY LIFESTYLE











#### Specifications



Low rate per day

7 163 €



High rate per day

9 367 €



Summer low rate per week

42 980 €



Summer high rate per week

56 200 €



Winter low rate per week

42 980 €



Winter high rate per week

56 200 €



Builder

**VANQUISH** 



Year built

2019



Length

23.60 m



**Guests Cruising** 

12



Cabins

4

Winter Cruising Area(s)

Spain & Balearics, West Mediterranean

Summer Cruising Area(s)

Spain & Balaaries West Meditors

Spain & Balearics, West Mediterranean

Crew

Max speed 20 knots

Cruising speed 14 knots

Fuel consumption 300 Litres/Hr

Type of cabins

4 (2 x Double, 2 x Twin, 1 x Pullman)