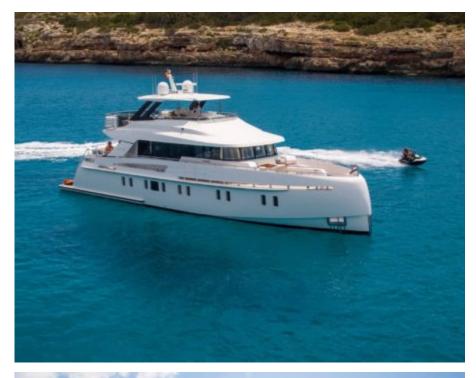

### M/Y SEA STORY

## EXTERIOR DESIGN

2019

Length

23.60 m

**Guests Cruising** 

12

Cabins

4

Winter Cruising Area(s)