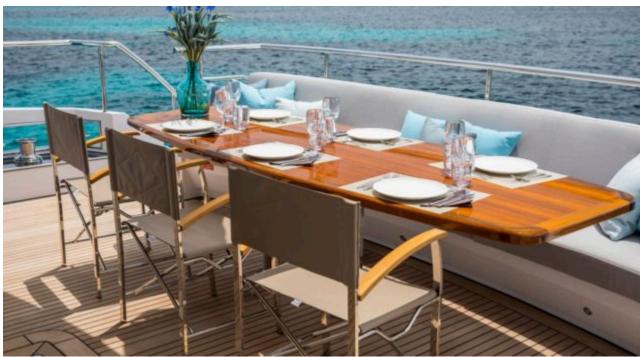

Guest



Cabins





### M/Y SEA STORY

























## EXTERIOR DESIGN

































# INTERIOR DESIGN















## GALLERY LIFESTYLE











#### Specifications



Low rate per day

7 163 €



High rate per day

9 367 €



Summer low rate per week

42 980 €



Summer high rate per week

56 200 €



Winter low rate per week

42 980 €



Winter high rate per week

56 200 €



Builder

**VANQUISH** 



Year built

2019



Length

23.60 m



**Guests Cruising** 

12



Cabins

4

Winter Cruising Area(s)

Spain & Balearics, West Mediterranean

Summer Cruising Area(s)

Spain & Balaaries West Meditors

Spain & Balearics, West Mediterranean

Crew

Max speed 20 knots

Cruising speed 14 knots

Fuel consumption 300 Litres/Hr

Type of cabins

4 (2 x Double, 2 x Twin, 1 x Pullman)