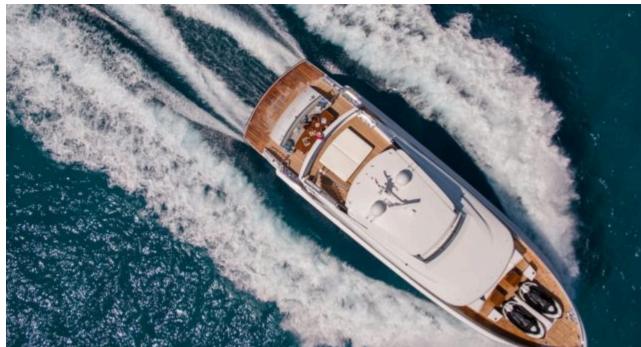

## EXTERIOR DESIGN

2019

Length

23.60 m

**Guests Cruising** 

12

Cabins

4

Winter Cruising Area(s)