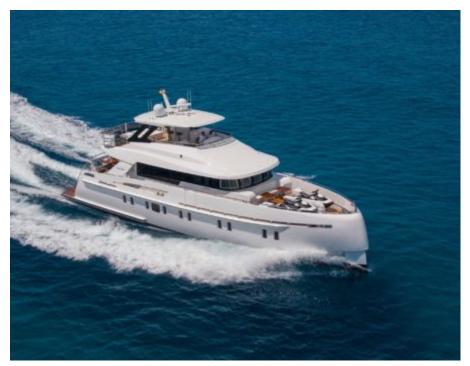

Guest



Cabins





### M/Y SEA STORY

























## EXTERIOR DESIGN

































# INTERIOR DESIGN















## GALLERY LIFESTYLE











#### Specifications



Low rate per day

7 163 €



High rate per day

9 367 €



Summer low rate per week

42 980 €



Summer high rate per week

56 200 €



Winter low rate per week

42 980 €



Winter high rate per week

56 200 €



Builder

**VANQUISH** 



Year built

2019



Length

23.60 m



**Guests Cruising** 

12



Cabins

4

Winter Cruising Area(s)

Spain & Balearics, West Mediterranean

Summer Cruising Area(s)

Spain & Balaaries West Meditors

Spain & Balearics, West Mediterranean

Crew

Max speed 20 knots

Cruising speed 14 knots

Fuel consumption 300 Litres/Hr

Type of cabins

4 (2 x Double, 2 x Twin, 1 x Pullman)