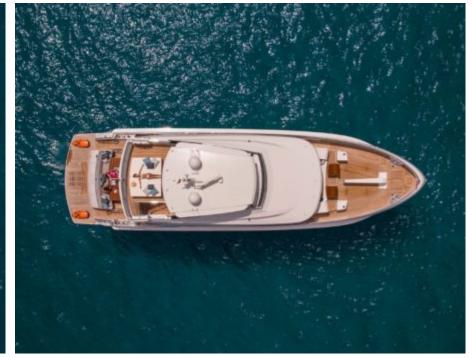

Guest



Cabins





### M/Y SEA STORY

























## EXTERIOR DESIGN

































# INTERIOR DESIGN















## GALLERY LIFESTYLE











#### Specifications



Low rate per day

7 163 €



High rate per day

9 367 €



Summer low rate per week

42 980 €



Summer high rate per week

56 200 €



Winter low rate per week

42 980 €



Winter high rate per week

56 200 €



Builder

**VANQUISH** 



Year built

2019



Length

23.60 m



**Guests Cruising** 

12



Cabins

4

Winter Cruising Area(s)

Spain & Balearics, West Mediterranean

Summer Cruising Area(s)

Spain & Balaaries West Meditors

Spain & Balearics, West Mediterranean

Crew

Max speed 20 knots

Cruising speed 14 knots

Fuel consumption 300 Litres/Hr

Type of cabins

4 (2 x Double, 2 x Twin, 1 x Pullman)