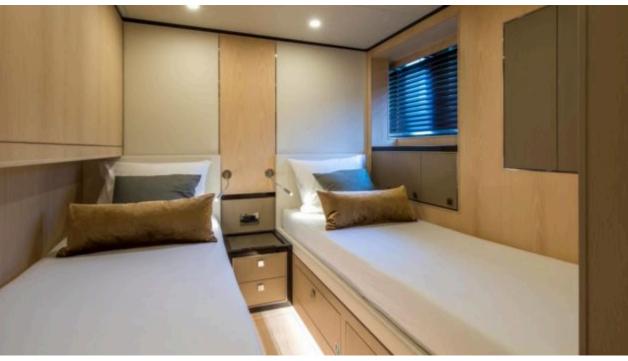

Guest



Cabins





### M/Y SEA STORY

























## EXTERIOR DESIGN

































# INTERIOR DESIGN















## GALLERY LIFESTYLE











#### Specifications



Low rate per day

7 163 €



High rate per day

9 367 €



Summer low rate per week

42 980 €



Summer high rate per week

56 200 €



Winter low rate per week

42 980 €



Winter high rate per week

56 200 €



Builder

**VANQUISH** 



Year built

2019



Length

23.60 m



**Guests Cruising** 

12



Cabins

4

Winter Cruising Area(s)

Spain & Balearics, West Mediterranean

Summer Cruising Area(s)

Spain & Balaaries West Meditors

Spain & Balearics, West Mediterranean

Crew

Max speed 20 knots

Cruising speed 14 knots

Fuel consumption 300 Litres/Hr

Type of cabins

4 (2 x Double, 2 x Twin, 1 x Pullman)