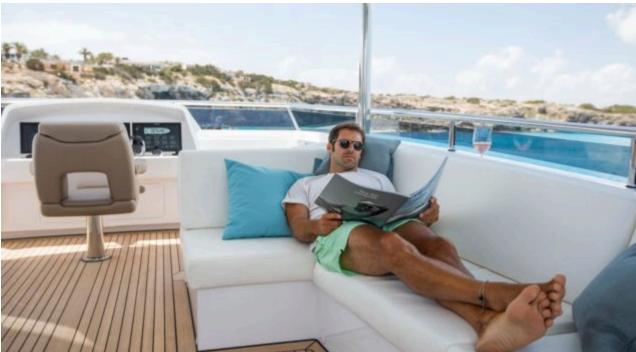

Guest



Cabins





### M/Y SEA STORY

























## EXTERIOR DESIGN

































# INTERIOR DESIGN















## GALLERY LIFESTYLE











#### Specifications



Low rate per day

7 163 €



High rate per day

9 367 €



Summer low rate per week

42 980 €



Summer high rate per week

56 200 €



Winter low rate per week

42 980 €



Winter high rate per week

56 200 €



Builder

**VANQUISH** 



Year built

2019



Length

23.60 m



**Guests Cruising** 

12



Cabins

4

Winter Cruising Area(s)

Spain & Balearics, West Mediterranean

Summer Cruising Area(s)

Spain & Balaaries West Meditors

Spain & Balearics, West Mediterranean

Crew

Max speed 20 knots

Cruising speed 14 knots

Fuel consumption 300 Litres/Hr

Type of cabins

4 (2 x Double, 2 x Twin, 1 x Pullman)