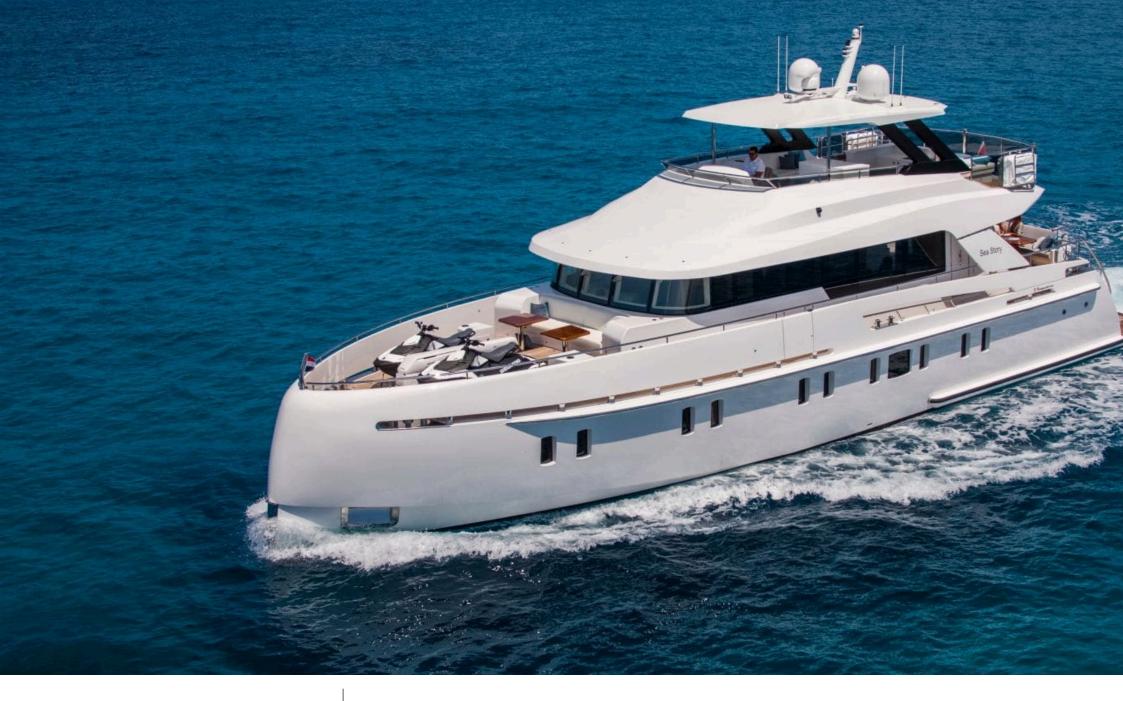

### M/Y SEA STORY

## EXTERIOR DESIGN

2019

Length

23.60 m

**Guests Cruising** 

12

Cabins

4

Winter Cruising Area(s)