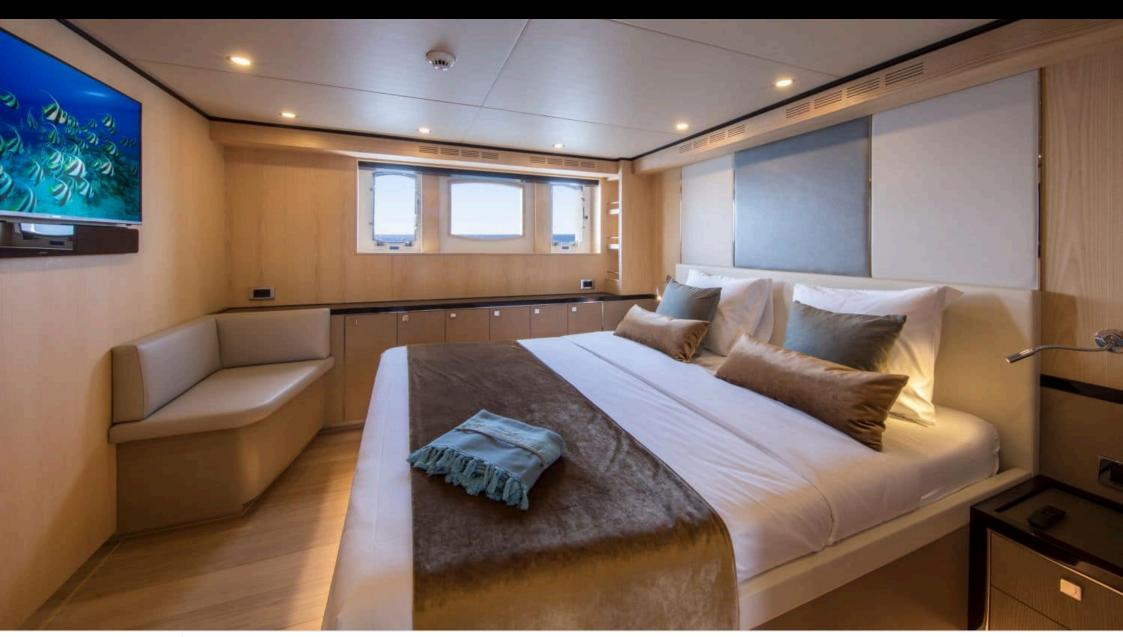

Guest



Cabins





### M/Y SEA STORY

























## EXTERIOR DESIGN

































# INTERIOR DESIGN















## GALLERY LIFESTYLE











#### Specifications



Low rate per day

7 163 €



High rate per day

9 367 €



Summer low rate per week

42 980 €



Summer high rate per week

56 200 €



Winter low rate per week

42 980 €



Winter high rate per week

56 200 €



Builder

**VANQUISH** 



Year built

2019



Length

23.60 m



**Guests Cruising** 

12



Cabins

4

Winter Cruising Area(s)

Spain & Balearics, West Mediterranean

Summer Cruising Area(s)

Spain & Balaaries West Meditors

Spain & Balearics, West Mediterranean

Crew

Max speed 20 knots

Cruising speed 14 knots

Fuel consumption 300 Litres/Hr

Type of cabins

4 (2 x Double, 2 x Twin, 1 x Pullman)