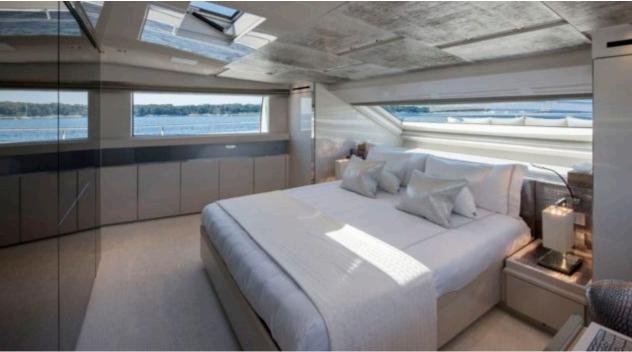

## INTERIOR DESIGN

Crew

Max speed 25 knots

Cruising speed 20 knots

Fuel consumption 600 Litres/Hr

Type of cabins

5 (4 x Double, 1 x Convertible, 1 x Pullman)