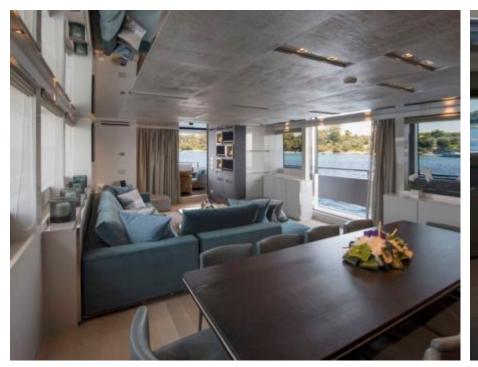

Guests 2



Cabins



Crew



## M/Y GEORGE **FIVE**







Jetski stand-up



Seabob



Snorkeling Gear Stabilisers at anchor







Towable water













# **EXTERIOR DESIGN**

























## INTERIOR DESIGN























#### GALLERY LIFESTYLE





#### Specifications



Summer low rate per week 69 900 €



Summer high rate per week





Winter low rate per week 59 000 €



Winter high rate per week 59 000 €



Builder Sanlorenzo



Year built 2017



Year refit

2023

Length 29.3 m



**Guests Cruising** 12



Cabins

Winter Cruising Area(s)

Corsica - Sardinia, French Riviera, Italy & Sicily, Spain & Balearics, West Mediterranean

Summer Cruising Area(s)

Corsica - Sardinia, French Riviera, Italy & Sicily, Spain & Balearics, West Mediterranean

Crew

Max speed 25 knots

Cruising speed 20 knots

Fuel consumption 600 Litres/Hr

Type of cabins

5 (4 x Double, 1 x Convertible, 1 x Pullman)