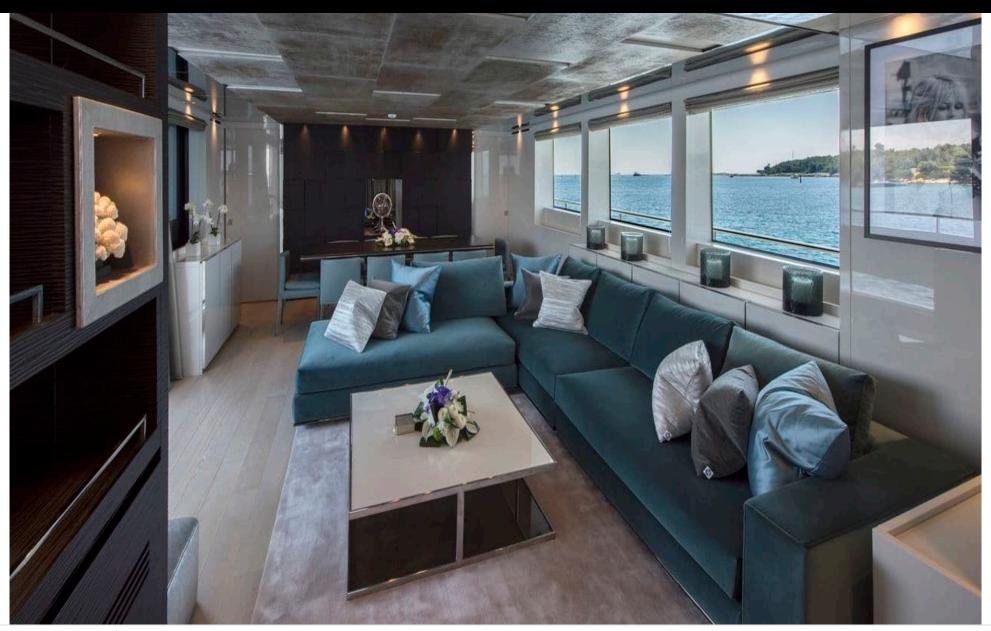

Guests 2



Cabins



Crew



## M/Y GEORGE **FIVE**







Jetski stand-up



Seabob



Snorkeling Gear Stabilisers at anchor







Towable water













# **EXTERIOR DESIGN**

























## INTERIOR DESIGN























#### GALLERY LIFESTYLE





#### Specifications



Summer low rate per week 69 900 €



Summer high rate per week





Winter low rate per week 59 000 €



Winter high rate per week 59 000 €



Builder Sanlorenzo



Year built 2017



Year refit

2023

Length 29.3 m



**Guests Cruising** 12



Cabins

Winter Cruising Area(s)

Corsica - Sardinia, French Riviera, Italy & Sicily, Spain & Balearics, West Mediterranean

Summer Cruising Area(s)

Corsica - Sardinia, French Riviera, Italy & Sicily, Spain & Balearics, West Mediterranean

Crew

Max speed 25 knots

Cruising speed 20 knots

Fuel consumption 600 Litres/Hr

Type of cabins

5 (4 x Double, 1 x Convertible, 1 x Pullman)