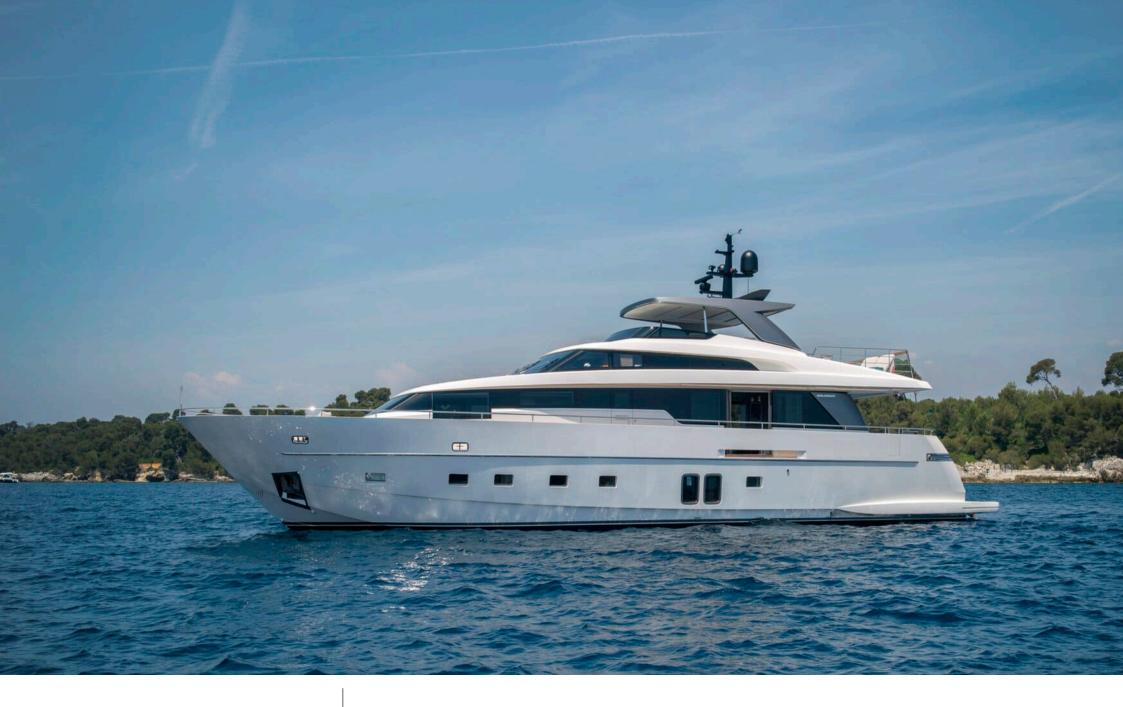

# **EXTERIOR DESIGN**

2023

Length 29.3 m

**Guests Cruising** 12

Cabins

Winter Cruising Area(s)

Corsica - Sardinia, French Riviera, Italy & Sicily, Spain & Balearics, West Mediterranean

Summer Cruising Area(s)

Corsica - Sardinia, French Riviera, Italy & Sicily, Spain & Balearics, West Mediterranean