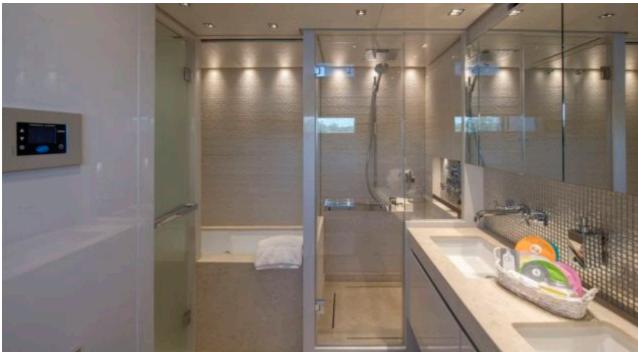

Guests 2



Cabins



Crew



## M/Y GEORGE **FIVE**







Jetski stand-up



Seabob



Snorkeling Gear Stabilisers at anchor







Towable water













# **EXTERIOR DESIGN**

























## INTERIOR DESIGN























#### GALLERY LIFESTYLE





#### Specifications



Summer low rate per week 69 900 €



Summer high rate per week





Winter low rate per week 59 000 €



Winter high rate per week 59 000 €



Builder Sanlorenzo



Year built 2017



Year refit

2023

Length 29.3 m



**Guests Cruising** 12



Cabins

Winter Cruising Area(s)

Corsica - Sardinia, French Riviera, Italy & Sicily, Spain & Balearics, West Mediterranean

Summer Cruising Area(s)

Corsica - Sardinia, French Riviera, Italy & Sicily, Spain & Balearics, West Mediterranean

Crew

Max speed 25 knots

Cruising speed 20 knots

Fuel consumption 600 Litres/Hr

Type of cabins

5 (4 x Double, 1 x Convertible, 1 x Pullman)