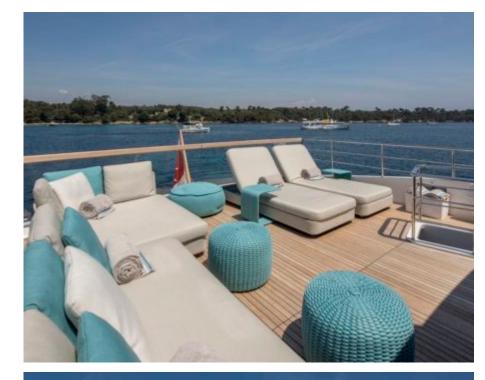

Guests 2



Cabins



Crew



## M/Y GEORGE **FIVE**







Jetski stand-up



Seabob



Snorkeling Gear Stabilisers at anchor







Towable water













# **EXTERIOR DESIGN**

























## INTERIOR DESIGN























#### GALLERY LIFESTYLE





#### Specifications



Summer low rate per week 69 900 €



Summer high rate per week





Winter low rate per week 59 000 €



Winter high rate per week 59 000 €



Builder Sanlorenzo



Year built 2017



Year refit

2023

Length 29.3 m



**Guests Cruising** 12



Cabins

Winter Cruising Area(s)

Corsica - Sardinia, French Riviera, Italy & Sicily, Spain & Balearics, West Mediterranean

Summer Cruising Area(s)

Corsica - Sardinia, French Riviera, Italy & Sicily, Spain & Balearics, West Mediterranean

Crew

Max speed 25 knots

Cruising speed 20 knots

Fuel consumption 600 Litres/Hr

Type of cabins

5 (4 x Double, 1 x Convertible, 1 x Pullman)