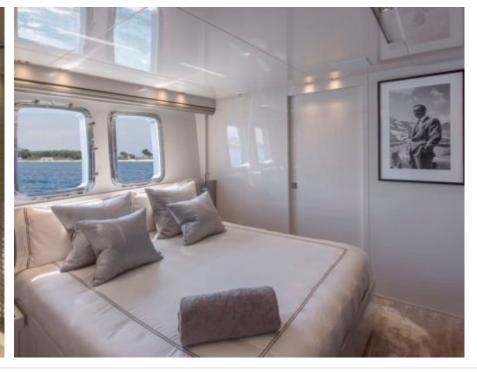

Guests 2



Cabins



Crew



## M/Y GEORGE **FIVE**







Jetski stand-up



Seabob



Snorkeling Gear Stabilisers at anchor







Towable water













# **EXTERIOR DESIGN**

























## INTERIOR DESIGN























#### GALLERY LIFESTYLE





#### Specifications



Summer low rate per week 69 900 €



Summer high rate per week





Winter low rate per week 59 000 €



Winter high rate per week 59 000 €



Builder Sanlorenzo



Year built 2017



Year refit

2023

Length 29.3 m



**Guests Cruising** 12



Cabins

Winter Cruising Area(s)

Corsica - Sardinia, French Riviera, Italy & Sicily, Spain & Balearics, West Mediterranean

Summer Cruising Area(s)

Corsica - Sardinia, French Riviera, Italy & Sicily, Spain & Balearics, West Mediterranean

Crew

Max speed 25 knots

Cruising speed 20 knots

Fuel consumption 600 Litres/Hr

Type of cabins

5 (4 x Double, 1 x Convertible, 1 x Pullman)