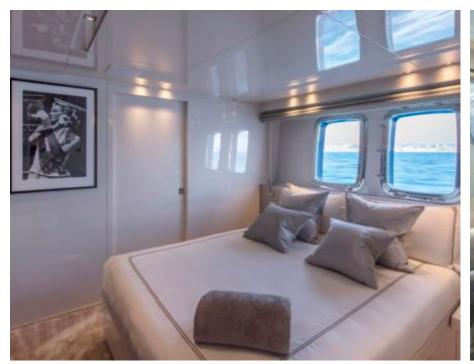

Guests 2



Cabins



Crew



## M/Y GEORGE **FIVE**







Jetski stand-up



Seabob



Snorkeling Gear Stabilisers at anchor







Towable water













# **EXTERIOR DESIGN**

























## INTERIOR DESIGN























#### GALLERY LIFESTYLE





#### Specifications



Summer low rate per week 69 900 €



Summer high rate per week





Winter low rate per week 59 000 €



Winter high rate per week 59 000 €



Builder Sanlorenzo



Year built 2017



Year refit

2023

Length 29.3 m



**Guests Cruising** 12



Cabins

Winter Cruising Area(s)

Corsica - Sardinia, French Riviera, Italy & Sicily, Spain & Balearics, West Mediterranean

Summer Cruising Area(s)

Corsica - Sardinia, French Riviera, Italy & Sicily, Spain & Balearics, West Mediterranean

Crew

Max speed 25 knots

Cruising speed 20 knots

Fuel consumption 600 Litres/Hr

Type of cabins

5 (4 x Double, 1 x Convertible, 1 x Pullman)