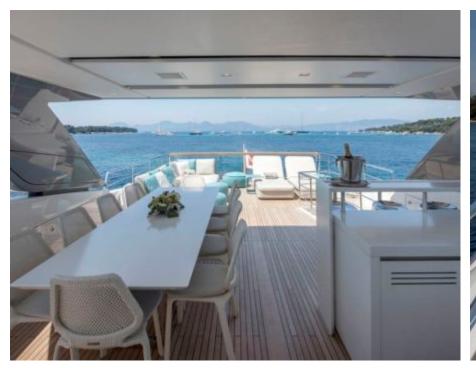

Guests 2



Cabins



Crew



## M/Y GEORGE **FIVE**







Jetski stand-up



Seabob



Snorkeling Gear Stabilisers at anchor







Towable water













# **EXTERIOR DESIGN**

























## INTERIOR DESIGN























#### GALLERY LIFESTYLE





#### Specifications



Summer low rate per week 69 900 €



Summer high rate per week





Winter low rate per week 59 000 €



Winter high rate per week 59 000 €



Builder Sanlorenzo



Year built 2017



Year refit

2023

Length 29.3 m



**Guests Cruising** 12



Cabins

Winter Cruising Area(s)

Corsica - Sardinia, French Riviera, Italy & Sicily, Spain & Balearics, West Mediterranean

Summer Cruising Area(s)

Corsica - Sardinia, French Riviera, Italy & Sicily, Spain & Balearics, West Mediterranean

Crew

Max speed 25 knots

Cruising speed 20 knots

Fuel consumption 600 Litres/Hr

Type of cabins

5 (4 x Double, 1 x Convertible, 1 x Pullman)