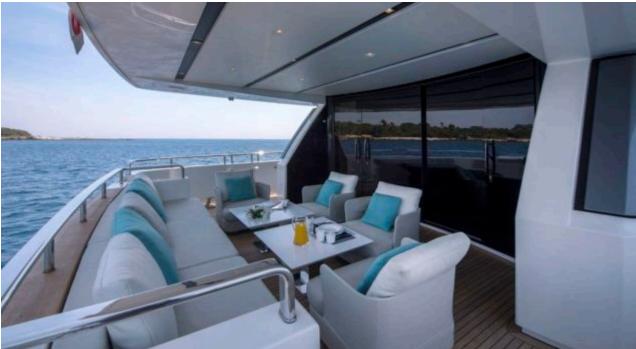

Guests 2



Cabins



Crew



## M/Y GEORGE **FIVE**







Jetski stand-up



Seabob



Snorkeling Gear Stabilisers at anchor







Towable water













# **EXTERIOR DESIGN**

























## INTERIOR DESIGN























#### GALLERY LIFESTYLE





#### Specifications



Summer low rate per week 69 900 €



Summer high rate per week





Winter low rate per week 59 000 €



Winter high rate per week 59 000 €



Builder Sanlorenzo



Year built 2017



Year refit

2023

Length 29.3 m



**Guests Cruising** 12



Cabins

Winter Cruising Area(s)

Corsica - Sardinia, French Riviera, Italy & Sicily, Spain & Balearics, West Mediterranean

Summer Cruising Area(s)

Corsica - Sardinia, French Riviera, Italy & Sicily, Spain & Balearics, West Mediterranean

Crew

Max speed 25 knots

Cruising speed 20 knots

Fuel consumption 600 Litres/Hr

Type of cabins

5 (4 x Double, 1 x Convertible, 1 x Pullman)