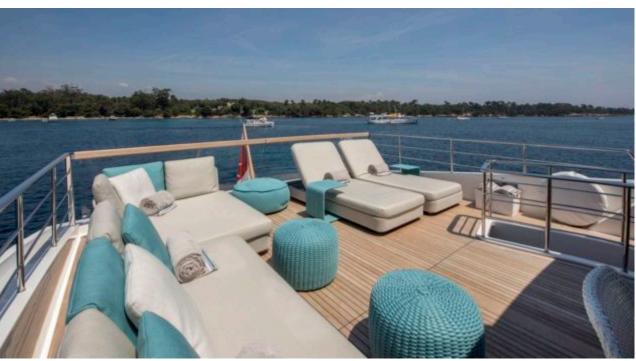

Guests 2



Cabins



Crew



## M/Y GEORGE **FIVE**







Jetski stand-up



Seabob



Snorkeling Gear Stabilisers at anchor







Towable water













# **EXTERIOR DESIGN**

























## INTERIOR DESIGN























#### GALLERY LIFESTYLE





#### Specifications



Summer low rate per week 69 900 €



Summer high rate per week





Winter low rate per week 59 000 €



Winter high rate per week 59 000 €



Builder Sanlorenzo



Year built 2017



Year refit

2023

Length 29.3 m



**Guests Cruising** 12



Cabins

Winter Cruising Area(s)

Corsica - Sardinia, French Riviera, Italy & Sicily, Spain & Balearics, West Mediterranean

Summer Cruising Area(s)

Corsica - Sardinia, French Riviera, Italy & Sicily, Spain & Balearics, West Mediterranean

Crew

Max speed 25 knots

Cruising speed 20 knots

Fuel consumption 600 Litres/Hr

Type of cabins

5 (4 x Double, 1 x Convertible, 1 x Pullman)