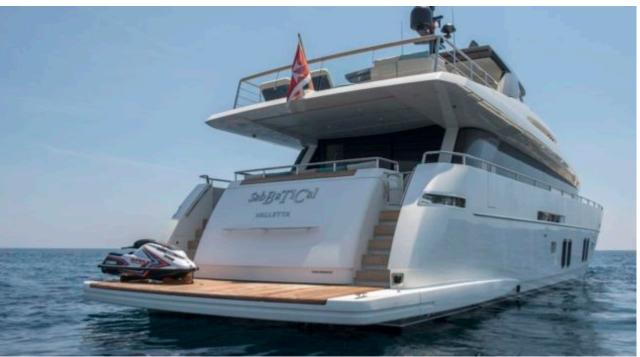

Guests 2



Cabins



Crew



## M/Y GEORGE **FIVE**







Jetski stand-up



Seabob



Snorkeling Gear Stabilisers at anchor







Towable water













# **EXTERIOR DESIGN**

























## INTERIOR DESIGN























#### GALLERY LIFESTYLE





#### Specifications



Summer low rate per week 69 900 €



Summer high rate per week





Winter low rate per week 59 000 €



Winter high rate per week 59 000 €



Builder Sanlorenzo



Year built 2017



Year refit

2023

Length 29.3 m



**Guests Cruising** 12



Cabins

Winter Cruising Area(s)

Corsica - Sardinia, French Riviera, Italy & Sicily, Spain & Balearics, West Mediterranean

Summer Cruising Area(s)

Corsica - Sardinia, French Riviera, Italy & Sicily, Spain & Balearics, West Mediterranean

Crew

Max speed 25 knots

Cruising speed 20 knots

Fuel consumption 600 Litres/Hr

Type of cabins

5 (4 x Double, 1 x Convertible, 1 x Pullman)