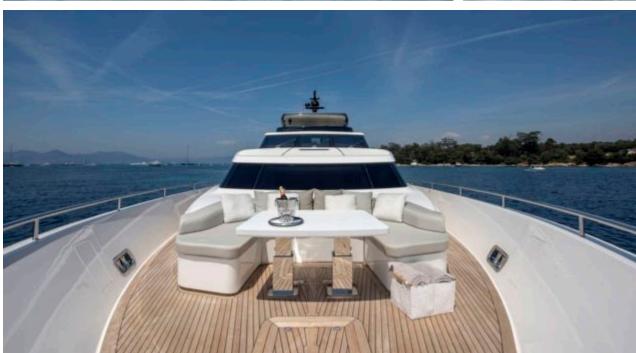

Guests 2



Cabins



Crew



## M/Y GEORGE **FIVE**







Jetski stand-up



Seabob



Snorkeling Gear Stabilisers at anchor







Towable water













# **EXTERIOR DESIGN**

























## INTERIOR DESIGN























#### GALLERY LIFESTYLE





#### Specifications



Summer low rate per week 69 900 €



Summer high rate per week





Winter low rate per week 59 000 €



Winter high rate per week 59 000 €



Builder Sanlorenzo



Year built 2017



Year refit

2023

Length 29.3 m



**Guests Cruising** 12



Cabins

Winter Cruising Area(s)

Corsica - Sardinia, French Riviera, Italy & Sicily, Spain & Balearics, West Mediterranean

Summer Cruising Area(s)

Corsica - Sardinia, French Riviera, Italy & Sicily, Spain & Balearics, West Mediterranean

Crew

Max speed 25 knots

Cruising speed 20 knots

Fuel consumption 600 Litres/Hr

Type of cabins

5 (4 x Double, 1 x Convertible, 1 x Pullman)