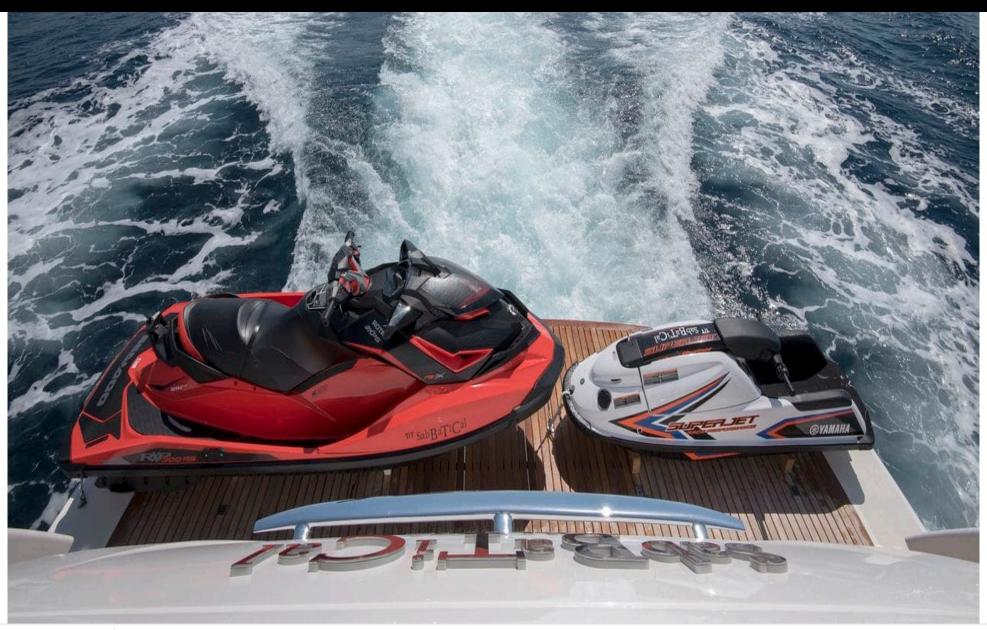

## M/Y GEORGE **FIVE**

Jetski stand-up

Seabob

Snorkeling Gear Stabilisers at anchor

Towable water