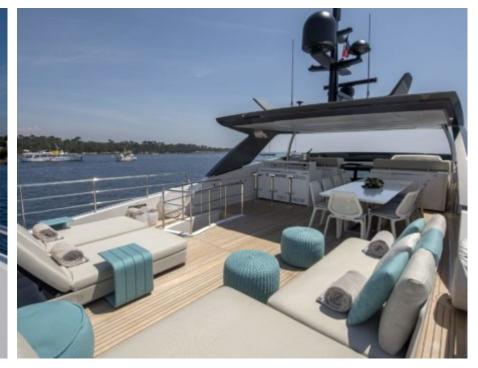

Guests 2



Cabins



Crew



## M/Y GEORGE **FIVE**







Jetski stand-up



Seabob



Snorkeling Gear Stabilisers at anchor







Towable water













# **EXTERIOR DESIGN**

























## INTERIOR DESIGN























#### GALLERY LIFESTYLE





#### Specifications



Summer low rate per week 69 900 €



Summer high rate per week





Winter low rate per week 59 000 €



Winter high rate per week 59 000 €



Builder Sanlorenzo



Year built 2017



Year refit

2023

Length 29.3 m



**Guests Cruising** 12



Cabins

Winter Cruising Area(s)

Corsica - Sardinia, French Riviera, Italy & Sicily, Spain & Balearics, West Mediterranean

Summer Cruising Area(s)

Corsica - Sardinia, French Riviera, Italy & Sicily, Spain & Balearics, West Mediterranean

Crew

Max speed 25 knots

Cruising speed 20 knots

Fuel consumption 600 Litres/Hr

Type of cabins

5 (4 x Double, 1 x Convertible, 1 x Pullman)