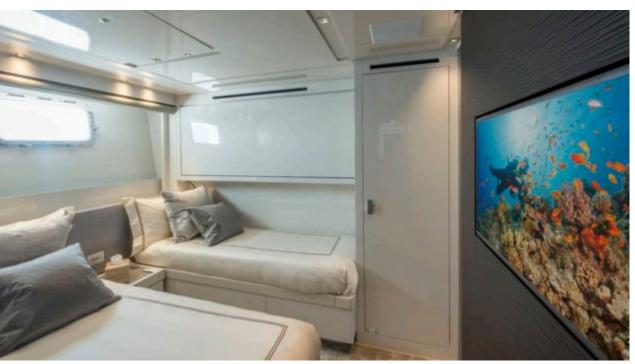

Guests 2



Cabins



Crew



## M/Y GEORGE **FIVE**







Jetski stand-up



Seabob



Snorkeling Gear Stabilisers at anchor







Towable water













# **EXTERIOR DESIGN**

























## INTERIOR DESIGN























#### GALLERY LIFESTYLE





#### Specifications



Summer low rate per week 69 900 €



Summer high rate per week





Winter low rate per week 59 000 €



Winter high rate per week 59 000 €



Builder Sanlorenzo



Year built 2017



Year refit

2023

Length 29.3 m



**Guests Cruising** 12



Cabins

Winter Cruising Area(s)

Corsica - Sardinia, French Riviera, Italy & Sicily, Spain & Balearics, West Mediterranean

Summer Cruising Area(s)

Corsica - Sardinia, French Riviera, Italy & Sicily, Spain & Balearics, West Mediterranean

Crew

Max speed 25 knots

Cruising speed 20 knots

Fuel consumption 600 Litres/Hr

Type of cabins

5 (4 x Double, 1 x Convertible, 1 x Pullman)