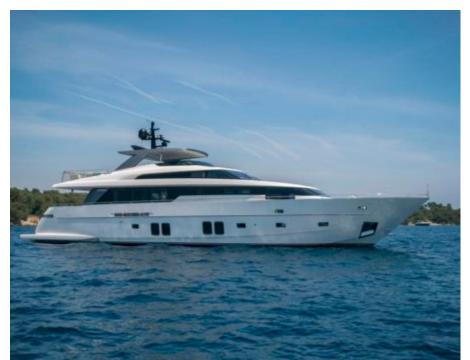

Guests 2



Cabins



Crew



## M/Y GEORGE **FIVE**







Jetski stand-up



Seabob



Snorkeling Gear Stabilisers at anchor







Towable water













# **EXTERIOR DESIGN**

























## INTERIOR DESIGN























#### GALLERY LIFESTYLE





#### Specifications



Summer low rate per week 69 900 €



Summer high rate per week





Winter low rate per week 59 000 €



Winter high rate per week 59 000 €



Builder Sanlorenzo



Year built 2017



Year refit

2023

Length 29.3 m



**Guests Cruising** 12



Cabins

Winter Cruising Area(s)

Corsica - Sardinia, French Riviera, Italy & Sicily, Spain & Balearics, West Mediterranean

Summer Cruising Area(s)

Corsica - Sardinia, French Riviera, Italy & Sicily, Spain & Balearics, West Mediterranean

Crew

Max speed 25 knots

Cruising speed 20 knots

Fuel consumption 600 Litres/Hr

Type of cabins

5 (4 x Double, 1 x Convertible, 1 x Pullman)