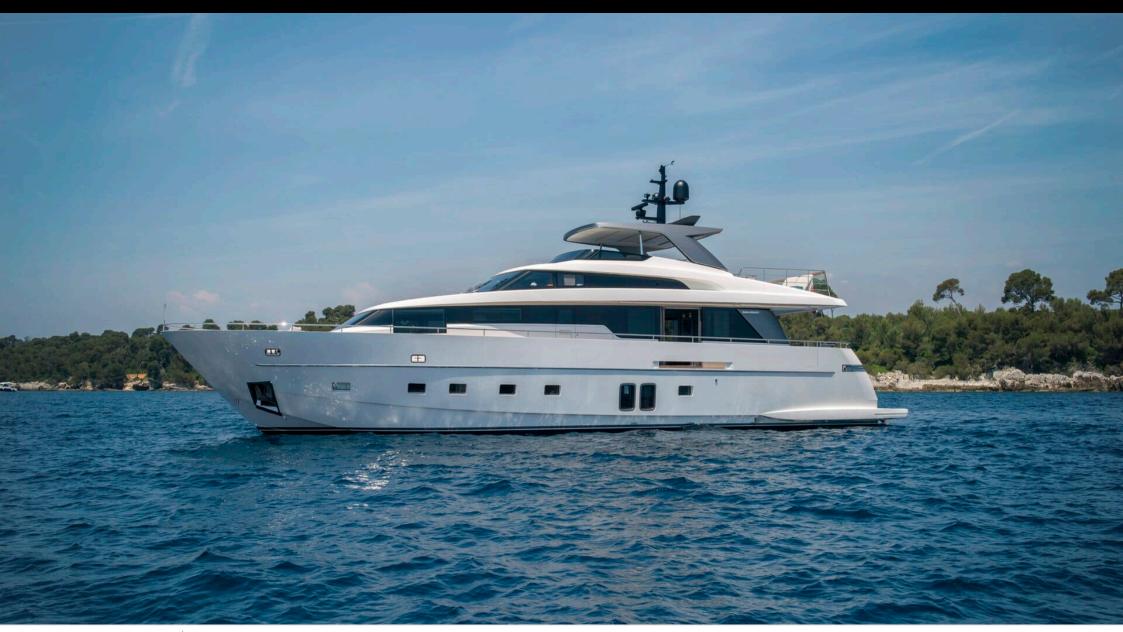

Guests 2



Cabins



Crew



## M/Y GEORGE **FIVE**







Jetski stand-up



Seabob



Snorkeling Gear Stabilisers at anchor







Towable water













# **EXTERIOR DESIGN**

























## INTERIOR DESIGN























#### GALLERY LIFESTYLE





#### Specifications



Summer low rate per week 69 900 €



Summer high rate per week





Winter low rate per week 59 000 €



Winter high rate per week 59 000 €



Builder Sanlorenzo



Year built 2017



Year refit

2023

Length 29.3 m



**Guests Cruising** 12



Cabins

Winter Cruising Area(s)

Corsica - Sardinia, French Riviera, Italy & Sicily, Spain & Balearics, West Mediterranean

Summer Cruising Area(s)

Corsica - Sardinia, French Riviera, Italy & Sicily, Spain & Balearics, West Mediterranean

Crew

Max speed 25 knots

Cruising speed 20 knots

Fuel consumption 600 Litres/Hr

Type of cabins

5 (4 x Double, 1 x Convertible, 1 x Pullman)