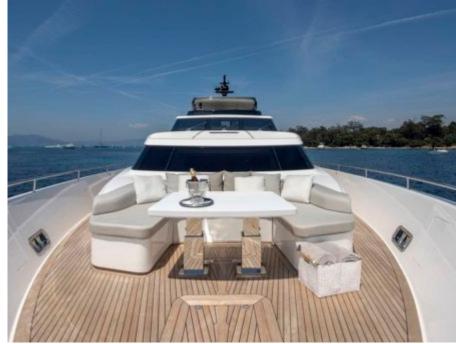

Guests 2



Cabins



Crew



## M/Y GEORGE **FIVE**







Jetski stand-up



Seabob



Snorkeling Gear Stabilisers at anchor







Towable water













# **EXTERIOR DESIGN**

























## INTERIOR DESIGN























#### GALLERY LIFESTYLE





#### Specifications



Summer low rate per week 69 900 €



Summer high rate per week





Winter low rate per week 59 000 €



Winter high rate per week 59 000 €



Builder Sanlorenzo



Year built 2017



Year refit

2023

Length 29.3 m



**Guests Cruising** 12



Cabins

Winter Cruising Area(s)

Corsica - Sardinia, French Riviera, Italy & Sicily, Spain & Balearics, West Mediterranean

Summer Cruising Area(s)

Corsica - Sardinia, French Riviera, Italy & Sicily, Spain & Balearics, West Mediterranean

Crew

Max speed 25 knots

Cruising speed 20 knots

Fuel consumption 600 Litres/Hr

Type of cabins

5 (4 x Double, 1 x Convertible, 1 x Pullman)