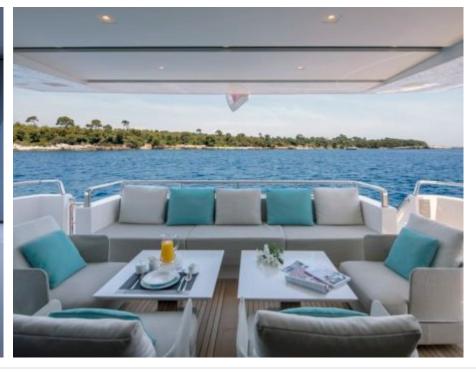

Guests 2



Cabins



Crew



## M/Y GEORGE **FIVE**







Jetski stand-up



Seabob



Snorkeling Gear Stabilisers at anchor







Towable water













# **EXTERIOR DESIGN**

























## INTERIOR DESIGN























#### GALLERY LIFESTYLE





#### Specifications



Summer low rate per week 69 900 €



Summer high rate per week





Winter low rate per week 59 000 €



Winter high rate per week 59 000 €



Builder Sanlorenzo



Year built 2017



Year refit

2023

Length 29.3 m



**Guests Cruising** 12



Cabins

Winter Cruising Area(s)

Corsica - Sardinia, French Riviera, Italy & Sicily, Spain & Balearics, West Mediterranean

Summer Cruising Area(s)

Corsica - Sardinia, French Riviera, Italy & Sicily, Spain & Balearics, West Mediterranean

Crew

Max speed 25 knots

Cruising speed 20 knots

Fuel consumption 600 Litres/Hr

Type of cabins

5 (4 x Double, 1 x Convertible, 1 x Pullman)