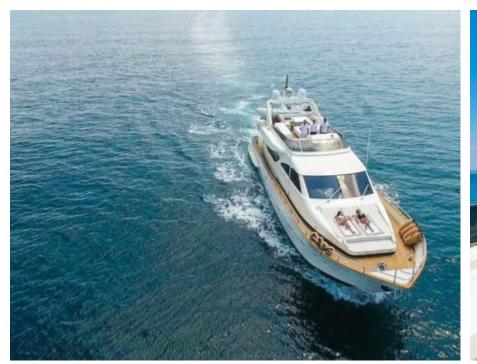

#### M/Y RIVIERA

# **EXTERIOR DESIGN**

#### Specifications

Low rate per day

4 500 €

High rate per day

5 000 €

Summer low rate per week

27 000 €

Summer high rate per week

30 000 €

Winter low rate per week

27 000 €

Winter high rate per week

27 000 €

Builder

Alalunga

Year built

2009

Year refit

2021

Length

24 m

**Guests Cruising** 

12

Cabins

4

Winter Cruising Area(s)

Corsica - Sardinia, Italy & Sicily, West Mediterranean

Summer Cruising Area(s)

Corsica - Sardinia, Italy & Sicily, West Mediterranean

Crew

Max speed 35 knots

Cruising speed 28 knots

Fuel consumption 500 Litre/Hr

Type of cabins

4 (2 x Double, 2 x Twin, 1 x Pullman)