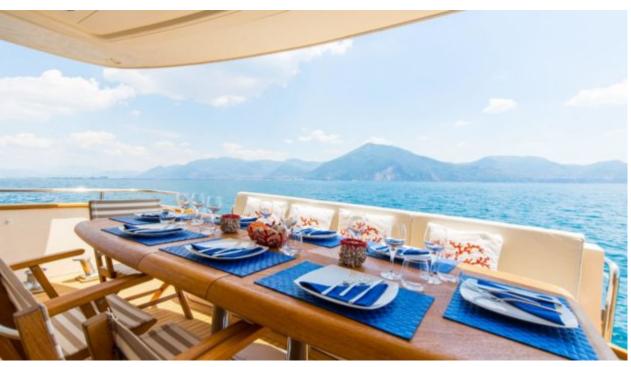

Cabins **4** 



Crew **3** 



#### M/Y RIVIERA



















# **EXTERIOR DESIGN**





















# INTERIOR DESIGN





























### GALLERY LIFESTYLE





#### Specifications



Low rate per day

4 500 €



High rate per day

5 000 €



Summer low rate per week

27 000 €



Summer high rate per week

30 000 €



Winter low rate per week

27 000 €



Winter high rate per week

27 000 €



Builder

Alalunga



Year built

2009



Year refit

2021



Length

24 m



**Guests Cruising** 

12



Cabins

4

Winter Cruising Area(s)

Corsica - Sardinia, Italy & Sicily, West Mediterranean

Summer Cruising Area(s)

Corsica - Sardinia, Italy & Sicily, West Mediterranean

Crew

Max speed 35 knots

Cruising speed 28 knots

Fuel consumption 500 Litre/Hr

Type of cabins

4 (2 x Double, 2 x Twin, 1 x Pullman)