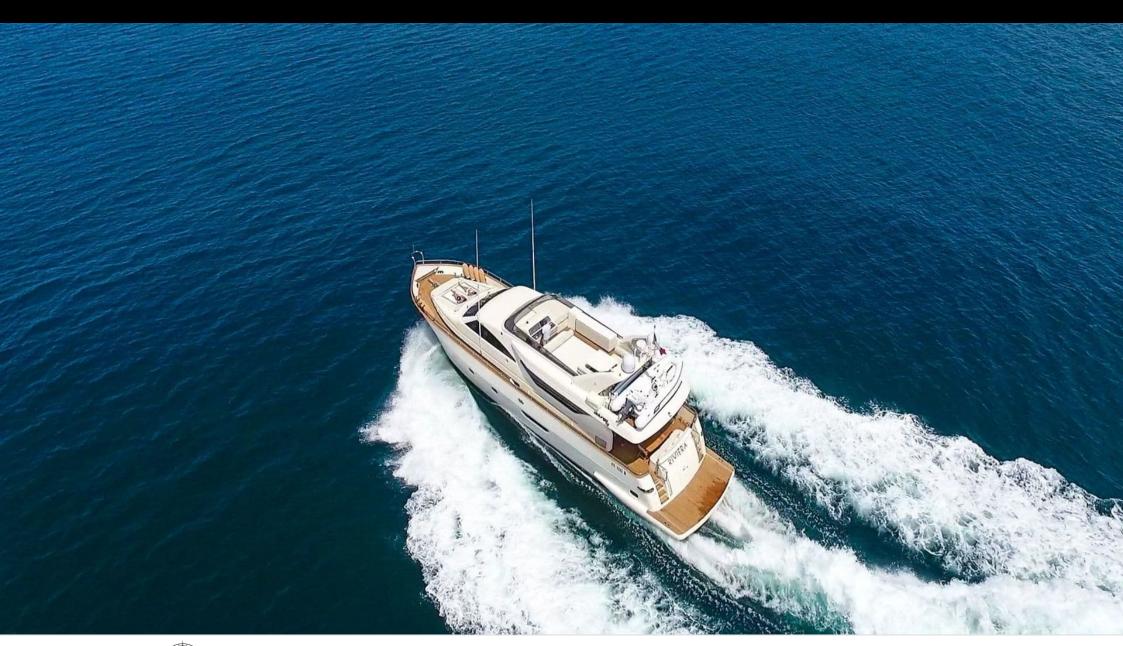

Cabins **4** 



Crew **3** 



#### M/Y RIVIERA



















# **EXTERIOR DESIGN**





















# INTERIOR DESIGN





























### GALLERY LIFESTYLE





#### Specifications



Low rate per day

4 500 €



High rate per day

5 000 €



Summer low rate per week

27 000 €



Summer high rate per week

30 000 €



Winter low rate per week

27 000 €



Winter high rate per week

27 000 €



Builder

Alalunga



Year built

2009



Year refit

2021



Length

24 m



**Guests Cruising** 

12



Cabins

4

Winter Cruising Area(s)

Corsica - Sardinia, Italy & Sicily, West Mediterranean

Summer Cruising Area(s)

Corsica - Sardinia, Italy & Sicily, West Mediterranean

Crew

Max speed 35 knots

Cruising speed 28 knots

Fuel consumption 500 Litre/Hr

Type of cabins

4 (2 x Double, 2 x Twin, 1 x Pullman)