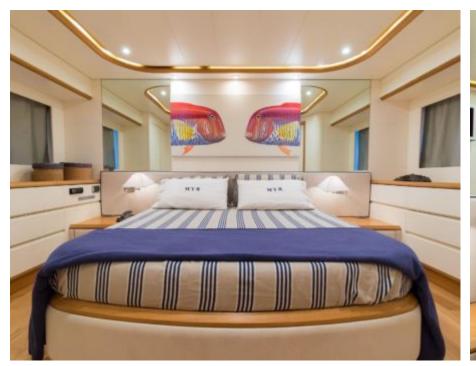

# INTERIOR DESIGN

Fuel consumption 500 Litre/Hr

Type of cabins

4 (2 x Double, 2 x Twin, 1 x Pullman)