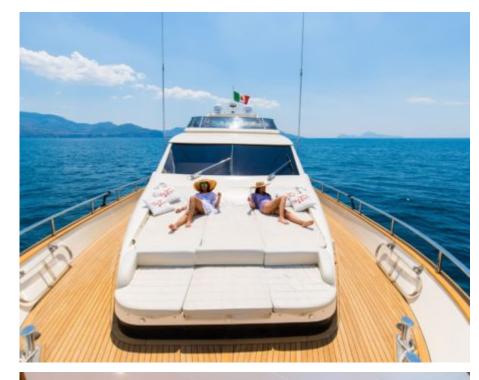

Cabins **4** 



Crew **3** 



#### M/Y RIVIERA



















# **EXTERIOR DESIGN**





















# INTERIOR DESIGN





























### GALLERY LIFESTYLE





#### Specifications



Low rate per day

4 500 €



High rate per day

5 000 €



Summer low rate per week

27 000 €



Summer high rate per week

30 000 €



Winter low rate per week

27 000 €



Winter high rate per week

27 000 €



Builder

Alalunga



Year built

2009



Year refit

2021



Length

24 m



**Guests Cruising** 

12



Cabins

4

Winter Cruising Area(s)

Corsica - Sardinia, Italy & Sicily, West Mediterranean

Summer Cruising Area(s)

Corsica - Sardinia, Italy & Sicily, West Mediterranean

Crew

Max speed 35 knots

Cruising speed 28 knots

Fuel consumption 500 Litre/Hr

Type of cabins

4 (2 x Double, 2 x Twin, 1 x Pullman)