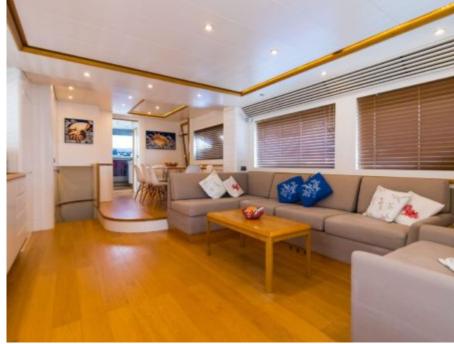

Cabins **4** 



Crew **3** 



#### M/Y RIVIERA



















# **EXTERIOR DESIGN**





















# INTERIOR DESIGN





























### GALLERY LIFESTYLE





#### Specifications



Low rate per day

4 500 €



High rate per day

5 000 €



Summer low rate per week

27 000 €



Summer high rate per week

30 000 €



Winter low rate per week

27 000 €



Winter high rate per week

27 000 €



Builder

Alalunga



Year built

2009



Year refit

2021



Length

24 m



**Guests Cruising** 

12



Cabins

4

Winter Cruising Area(s)

Corsica - Sardinia, Italy & Sicily, West Mediterranean

Summer Cruising Area(s)

Corsica - Sardinia, Italy & Sicily, West Mediterranean

Crew

Max speed 35 knots

Cruising speed 28 knots

Fuel consumption 500 Litre/Hr

Type of cabins

4 (2 x Double, 2 x Twin, 1 x Pullman)