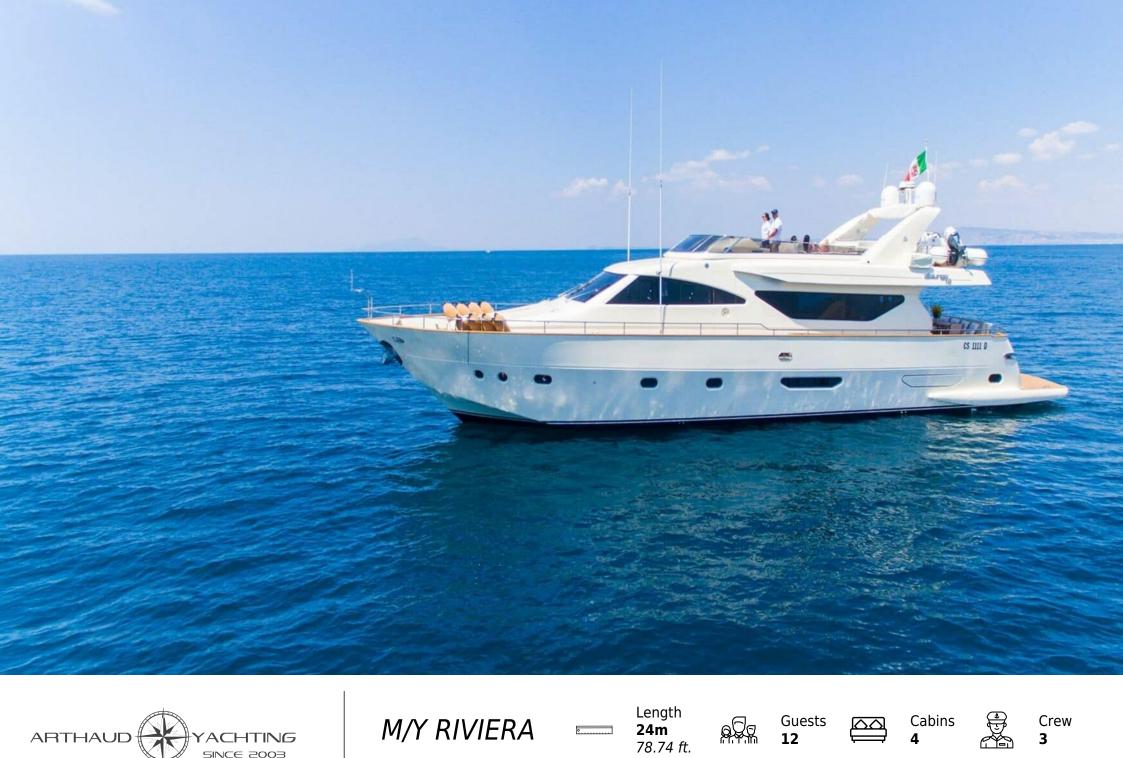

#### M/Y RIVIERA

Cabins **4** 

Crew **3** 

2009

Year refit

2021

Length

24 m

**Guests Cruising** 

12

Cabins

4

Winter Cruising Area(s)

Corsica - Sardinia, Italy & Sicily, West Mediterranean

Summer Cruising Area(s)

Corsica - Sardinia, Italy & Sicily, West Mediterranean

Crew

Max speed 35 knots

Cruising speed 28 knots