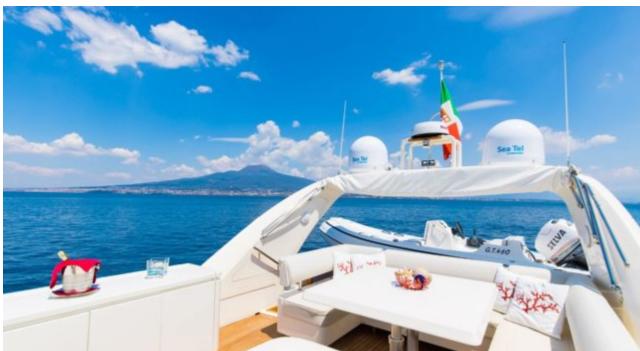

Cabins **4** 



Crew **3** 



#### M/Y RIVIERA



















# **EXTERIOR DESIGN**





















# INTERIOR DESIGN





























### GALLERY LIFESTYLE





#### Specifications



Low rate per day

4 500 €



High rate per day

5 000 €



Summer low rate per week

27 000 €



Summer high rate per week

30 000 €



Winter low rate per week

27 000 €



Winter high rate per week

27 000 €



Builder

Alalunga



Year built

2009



Year refit

2021



Length

24 m



**Guests Cruising** 

12



Cabins

4

Winter Cruising Area(s)

Corsica - Sardinia, Italy & Sicily, West Mediterranean

Summer Cruising Area(s)

Corsica - Sardinia, Italy & Sicily, West Mediterranean

Crew

Max speed 35 knots

Cruising speed 28 knots

Fuel consumption 500 Litre/Hr

Type of cabins

4 (2 x Double, 2 x Twin, 1 x Pullman)