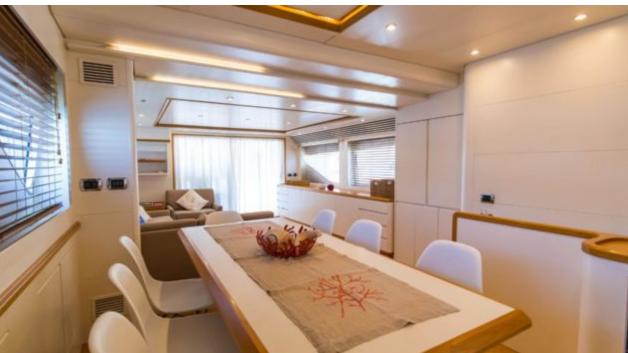

Cabins **4** 



Crew **3** 



#### M/Y RIVIERA



















# **EXTERIOR DESIGN**





















# INTERIOR DESIGN





























### GALLERY LIFESTYLE





#### Specifications



Low rate per day

4 500 €



High rate per day

5 000 €



Summer low rate per week

27 000 €



Summer high rate per week

30 000 €



Winter low rate per week

27 000 €



Winter high rate per week

27 000 €



Builder

Alalunga



Year built

2009



Year refit

2021



Length

24 m



**Guests Cruising** 

12



Cabins

4

Winter Cruising Area(s)

Corsica - Sardinia, Italy & Sicily, West Mediterranean

Summer Cruising Area(s)

Corsica - Sardinia, Italy & Sicily, West Mediterranean

Crew

Max speed 35 knots

Cruising speed 28 knots

Fuel consumption 500 Litre/Hr

Type of cabins

4 (2 x Double, 2 x Twin, 1 x Pullman)