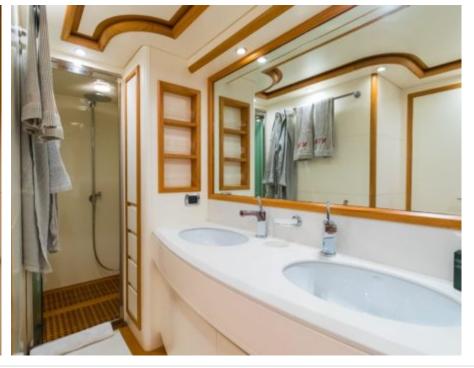

Cabins **4** 



Crew **3** 



#### M/Y RIVIERA



















# **EXTERIOR DESIGN**





















# INTERIOR DESIGN





























### GALLERY LIFESTYLE





#### Specifications



Low rate per day

4 500 €



High rate per day

5 000 €



Summer low rate per week

27 000 €



Summer high rate per week

30 000 €



Winter low rate per week

27 000 €



Winter high rate per week

27 000 €



Builder

Alalunga



Year built

2009



Year refit

2021



Length

24 m



**Guests Cruising** 

12



Cabins

4

Winter Cruising Area(s)

Corsica - Sardinia, Italy & Sicily, West Mediterranean

Summer Cruising Area(s)

Corsica - Sardinia, Italy & Sicily, West Mediterranean

Crew

Max speed 35 knots

Cruising speed 28 knots

Fuel consumption 500 Litre/Hr

Type of cabins

4 (2 x Double, 2 x Twin, 1 x Pullman)