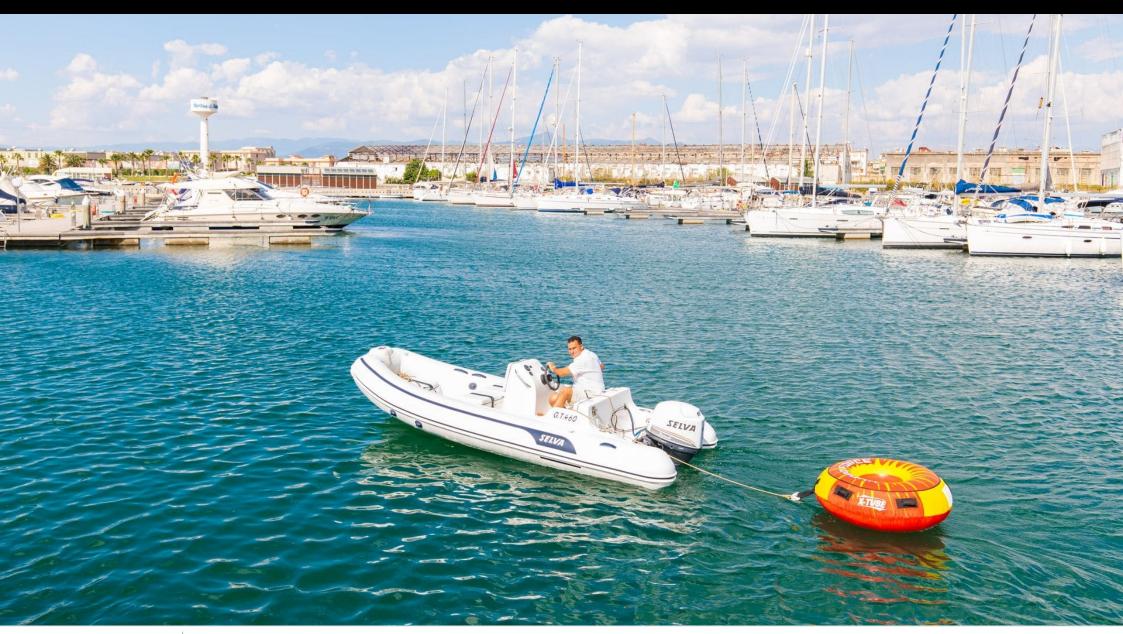

Cabins **4** 



Crew **3** 



#### M/Y RIVIERA



















# **EXTERIOR DESIGN**





















# INTERIOR DESIGN





























### GALLERY LIFESTYLE





#### Specifications



Low rate per day

4 500 €



High rate per day

5 000 €



Summer low rate per week

27 000 €



Summer high rate per week

30 000 €



Winter low rate per week

27 000 €



Winter high rate per week

27 000 €



Builder

Alalunga



Year built

2009



Year refit

2021



Length

24 m



**Guests Cruising** 

12



Cabins

4

Winter Cruising Area(s)

Corsica - Sardinia, Italy & Sicily, West Mediterranean

Summer Cruising Area(s)

Corsica - Sardinia, Italy & Sicily, West Mediterranean

Crew

Max speed 35 knots

Cruising speed 28 knots

Fuel consumption 500 Litre/Hr

Type of cabins

4 (2 x Double, 2 x Twin, 1 x Pullman)