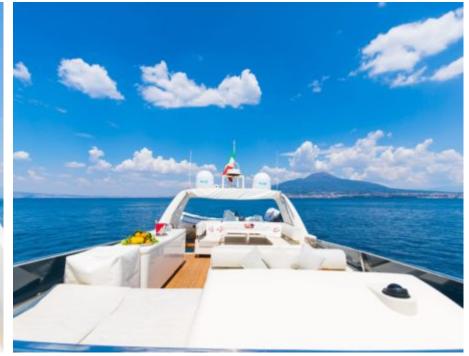

Cabins **4** 



Crew **3** 



#### M/Y RIVIERA



















# **EXTERIOR DESIGN**





















# INTERIOR DESIGN





























### GALLERY LIFESTYLE





#### Specifications



Low rate per day

4 500 €



High rate per day

5 000 €



Summer low rate per week

27 000 €



Summer high rate per week

30 000 €



Winter low rate per week

27 000 €



Winter high rate per week

27 000 €



Builder

Alalunga



Year built

2009



Year refit

2021



Length

24 m



**Guests Cruising** 

12



Cabins

4

Winter Cruising Area(s)

Corsica - Sardinia, Italy & Sicily, West Mediterranean

Summer Cruising Area(s)

Corsica - Sardinia, Italy & Sicily, West Mediterranean

Crew

Max speed 35 knots

Cruising speed 28 knots

Fuel consumption 500 Litre/Hr

Type of cabins

4 (2 x Double, 2 x Twin, 1 x Pullman)