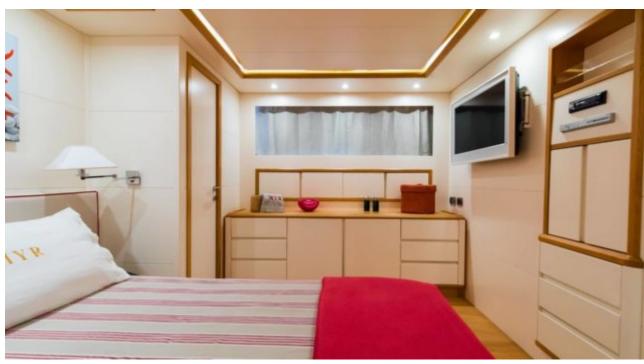

Cabins **4** 



Crew **3** 



#### M/Y RIVIERA



















# **EXTERIOR DESIGN**





















# INTERIOR DESIGN





























### GALLERY LIFESTYLE





#### Specifications



Low rate per day

4 500 €



High rate per day

5 000 €



Summer low rate per week

27 000 €



Summer high rate per week

30 000 €



Winter low rate per week

27 000 €



Winter high rate per week

27 000 €



Builder

Alalunga



Year built

2009



Year refit

2021



Length

24 m



**Guests Cruising** 

12



Cabins

4

Winter Cruising Area(s)

Corsica - Sardinia, Italy & Sicily, West Mediterranean

Summer Cruising Area(s)

Corsica - Sardinia, Italy & Sicily, West Mediterranean

Crew

Max speed 35 knots

Cruising speed 28 knots

Fuel consumption 500 Litre/Hr

Type of cabins

4 (2 x Double, 2 x Twin, 1 x Pullman)