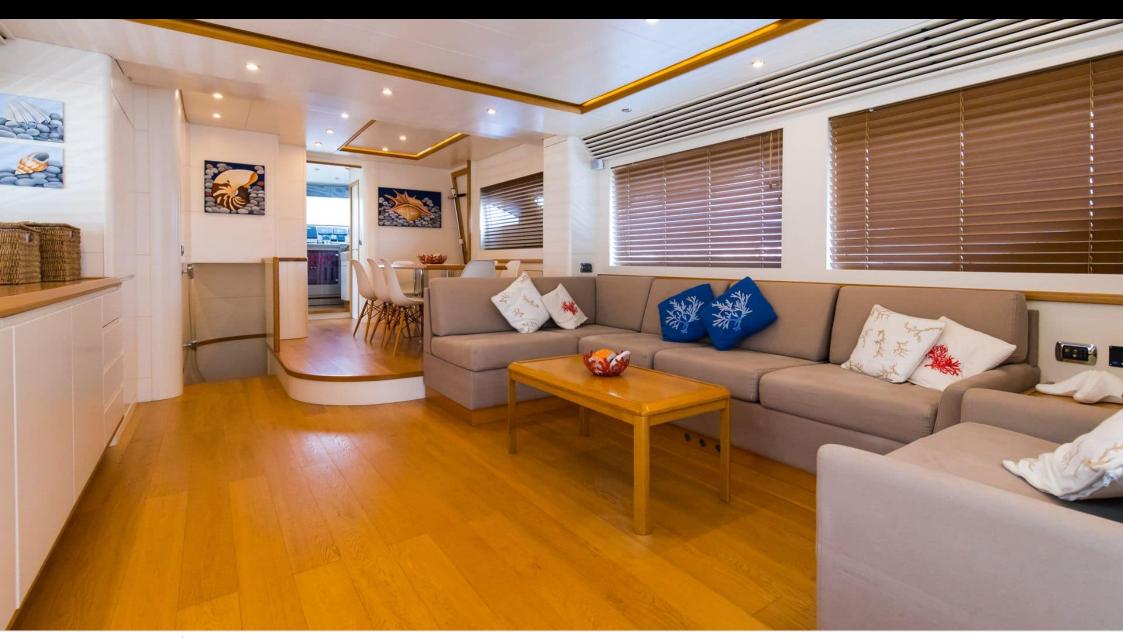

Cabins **4** 



Crew **3** 



#### M/Y RIVIERA



















# **EXTERIOR DESIGN**





















# INTERIOR DESIGN





























### GALLERY LIFESTYLE





#### Specifications



Low rate per day

4 500 €



High rate per day

5 000 €



Summer low rate per week

27 000 €



Summer high rate per week

30 000 €



Winter low rate per week

27 000 €



Winter high rate per week

27 000 €



Builder

Alalunga



Year built

2009



Year refit

2021



Length

24 m



**Guests Cruising** 

12



Cabins

4

Winter Cruising Area(s)

Corsica - Sardinia, Italy & Sicily, West Mediterranean

Summer Cruising Area(s)

Corsica - Sardinia, Italy & Sicily, West Mediterranean

Crew

Max speed 35 knots

Cruising speed 28 knots

Fuel consumption 500 Litre/Hr

Type of cabins

4 (2 x Double, 2 x Twin, 1 x Pullman)