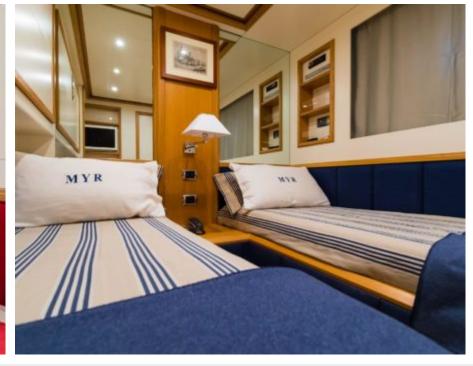

# INTERIOR DESIGN

Fuel consumption 500 Litre/Hr

Type of cabins

4 (2 x Double, 2 x Twin, 1 x Pullman)