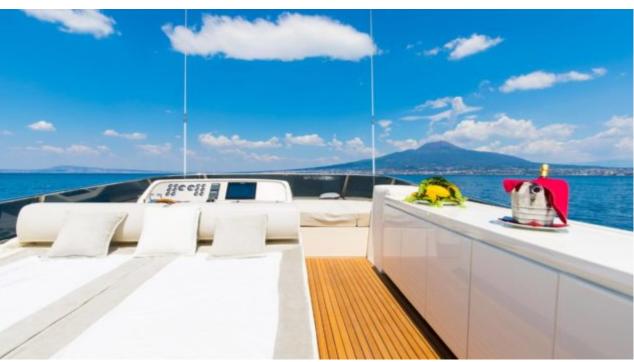

Cabins **4** 



Crew **3** 



#### M/Y RIVIERA



















# **EXTERIOR DESIGN**





















# INTERIOR DESIGN





























### GALLERY LIFESTYLE





#### Specifications



Low rate per day

4 500 €



High rate per day

5 000 €



Summer low rate per week

27 000 €



Summer high rate per week

30 000 €



Winter low rate per week

27 000 €



Winter high rate per week

27 000 €



Builder

Alalunga



Year built

2009



Year refit

2021



Length

24 m



**Guests Cruising** 

12



Cabins

4

Winter Cruising Area(s)

Corsica - Sardinia, Italy & Sicily, West Mediterranean

Summer Cruising Area(s)

Corsica - Sardinia, Italy & Sicily, West Mediterranean

Crew

Max speed 35 knots

Cruising speed 28 knots

Fuel consumption 500 Litre/Hr

Type of cabins

4 (2 x Double, 2 x Twin, 1 x Pullman)