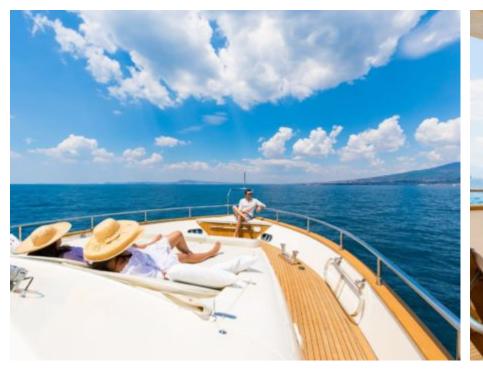

Cabins **4** 



Crew **3** 



#### M/Y RIVIERA



















# **EXTERIOR DESIGN**





















# INTERIOR DESIGN





























### GALLERY LIFESTYLE





#### Specifications



Low rate per day

4 500 €



High rate per day

5 000 €



Summer low rate per week

27 000 €



Summer high rate per week

30 000 €



Winter low rate per week

27 000 €



Winter high rate per week

27 000 €



Builder

Alalunga



Year built

2009



Year refit

2021



Length

24 m



**Guests Cruising** 

12



Cabins

4

Winter Cruising Area(s)

Corsica - Sardinia, Italy & Sicily, West Mediterranean

Summer Cruising Area(s)

Corsica - Sardinia, Italy & Sicily, West Mediterranean

Crew

Max speed 35 knots

Cruising speed 28 knots

Fuel consumption 500 Litre/Hr

Type of cabins

4 (2 x Double, 2 x Twin, 1 x Pullman)