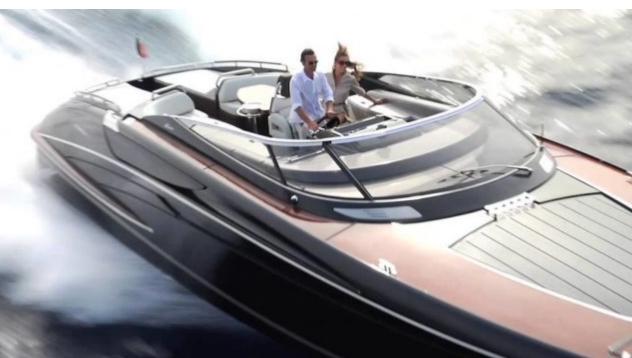

Crew **1** 



### M/Y RIVARAMA











Shower

Snorkeling gears













## **EXTERIOR DESIGN**





















## INTERIOR DESIGN





# GALLERY LIFESTYLE









#### Specifications



Low rate per day

3 400 €



High rate per day

3 400 €



Summer low rate per week

20 400 €



Summer high rate per week

20 400 €



Winter low rate per week

20 400 €



Winter high rate per week

20 400 €



Builder

Riva



Year built

2018



Length

13.50 m



**Guests Cruising** 

9



Cabins

1

Winter Cruising Area(s)

French Riviera, West Mediterranean

Summer Cruising Area(s)
French Riviera, West Mediterranean

Crew

Max speed 35 knots

Cruising speed 30 knots

Fuel consumption

220 L/Hr

Type of cabins

1 (1 x Double)