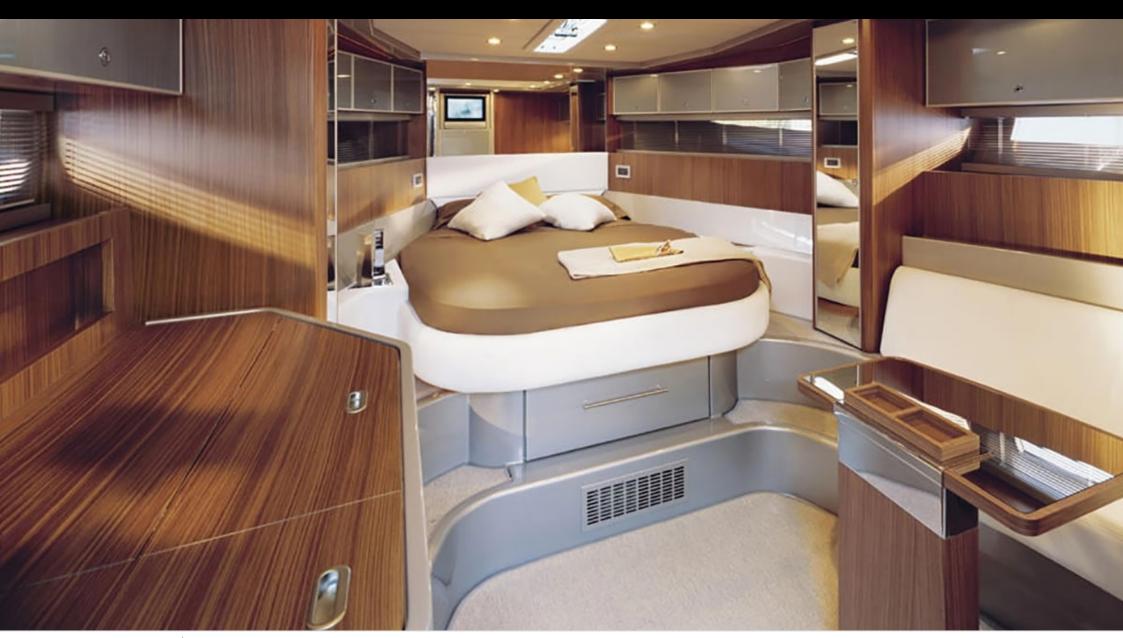

Crew **1** 



### M/Y RIVARAMA











Shower

Snorkeling gears













## **EXTERIOR DESIGN**





















## INTERIOR DESIGN





# GALLERY LIFESTYLE









#### Specifications



Low rate per day

3 400 €



High rate per day

3 400 €



Summer low rate per week

20 400 €



Summer high rate per week

20 400 €



Winter low rate per week

20 400 €



Winter high rate per week

20 400 €



Builder

Riva



Year built

2018



Length

13.50 m



**Guests Cruising** 

9



Cabins

1

Winter Cruising Area(s)

French Riviera, West Mediterranean

Summer Cruising Area(s)
French Riviera, West Mediterranean

Crew

Max speed 35 knots

Cruising speed 30 knots

Fuel consumption

220 L/Hr

Type of cabins

1 (1 x Double)