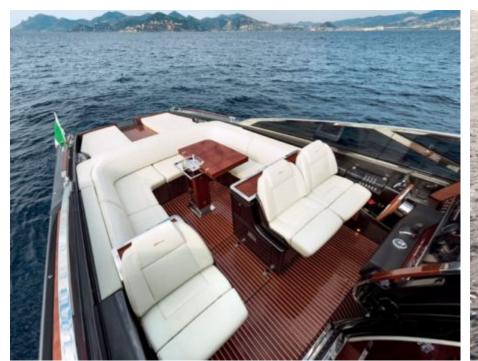

Crew **1** 



### M/Y RIVARAMA











Shower

Snorkeling gears













## **EXTERIOR DESIGN**





















## INTERIOR DESIGN





# GALLERY LIFESTYLE









#### Specifications



Low rate per day

3 400 €



High rate per day

3 400 €



Summer low rate per week

20 400 €



Summer high rate per week

20 400 €



Winter low rate per week

20 400 €



Winter high rate per week

20 400 €



Builder

Riva



Year built

2018



Length

13.50 m



**Guests Cruising** 

9



Cabins

1

Winter Cruising Area(s)

French Riviera, West Mediterranean

Summer Cruising Area(s)
French Riviera, West Mediterranean

Crew

Max speed 35 knots

Cruising speed 30 knots

Fuel consumption

220 L/Hr

Type of cabins

1 (1 x Double)