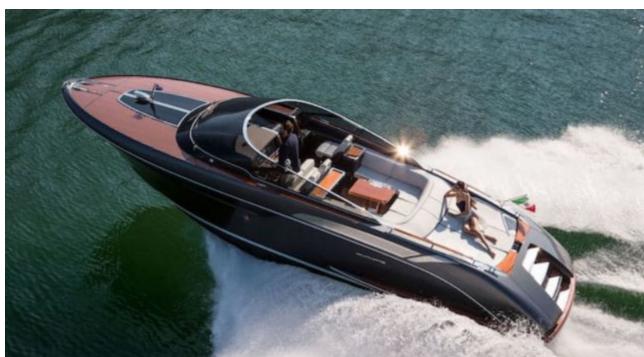

Crew **1** 



### M/Y RIVARAMA











Shower

Snorkeling gears













## **EXTERIOR DESIGN**





















## INTERIOR DESIGN





# GALLERY LIFESTYLE









#### Specifications



Low rate per day

3 400 €



High rate per day

3 400 €



Summer low rate per week

20 400 €



Summer high rate per week

20 400 €



Winter low rate per week

20 400 €



Winter high rate per week

20 400 €



Builder

Riva



Year built

2018



Length

13.50 m



**Guests Cruising** 

9



Cabins

1

Winter Cruising Area(s)

French Riviera, West Mediterranean

Summer Cruising Area(s)
French Riviera, West Mediterranean

Crew

Max speed 35 knots

Cruising speed 30 knots

Fuel consumption

220 L/Hr

Type of cabins

1 (1 x Double)