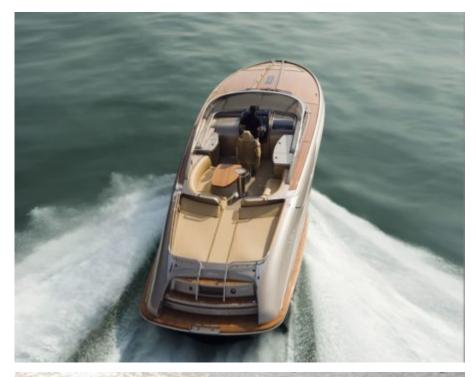

Crew **1** 



### M/Y RIVARAMA











Shower

Snorkeling gears













## **EXTERIOR DESIGN**





















## INTERIOR DESIGN





# GALLERY LIFESTYLE









#### Specifications



Low rate per day

3 400 €



High rate per day

3 400 €



Summer low rate per week

20 400 €



Summer high rate per week

20 400 €



Winter low rate per week

20 400 €



Winter high rate per week

20 400 €



Builder

Riva



Year built

2018



Length

13.50 m



**Guests Cruising** 

9



Cabins

1

Winter Cruising Area(s)

French Riviera, West Mediterranean

Summer Cruising Area(s)
French Riviera, West Mediterranean

Crew

Max speed 35 knots

Cruising speed 30 knots

Fuel consumption

220 L/Hr

Type of cabins

1 (1 x Double)