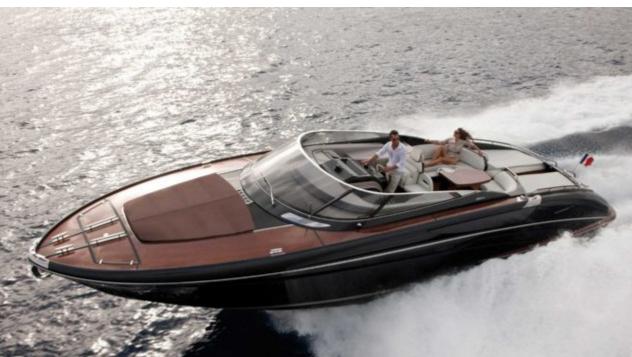

Crew **1** 



### M/Y RIVARAMA











Shower

Snorkeling gears













## **EXTERIOR DESIGN**





















## INTERIOR DESIGN





# GALLERY LIFESTYLE









#### Specifications



Low rate per day

3 400 €



High rate per day

3 400 €



Summer low rate per week

20 400 €



Summer high rate per week

20 400 €



Winter low rate per week

20 400 €



Winter high rate per week

20 400 €



Builder

Riva



Year built

2018



Length

13.50 m



**Guests Cruising** 

9



Cabins

1

Winter Cruising Area(s)

French Riviera, West Mediterranean

Summer Cruising Area(s)
French Riviera, West Mediterranean

Crew

Max speed 35 knots

Cruising speed 30 knots

Fuel consumption

220 L/Hr

Type of cabins

1 (1 x Double)