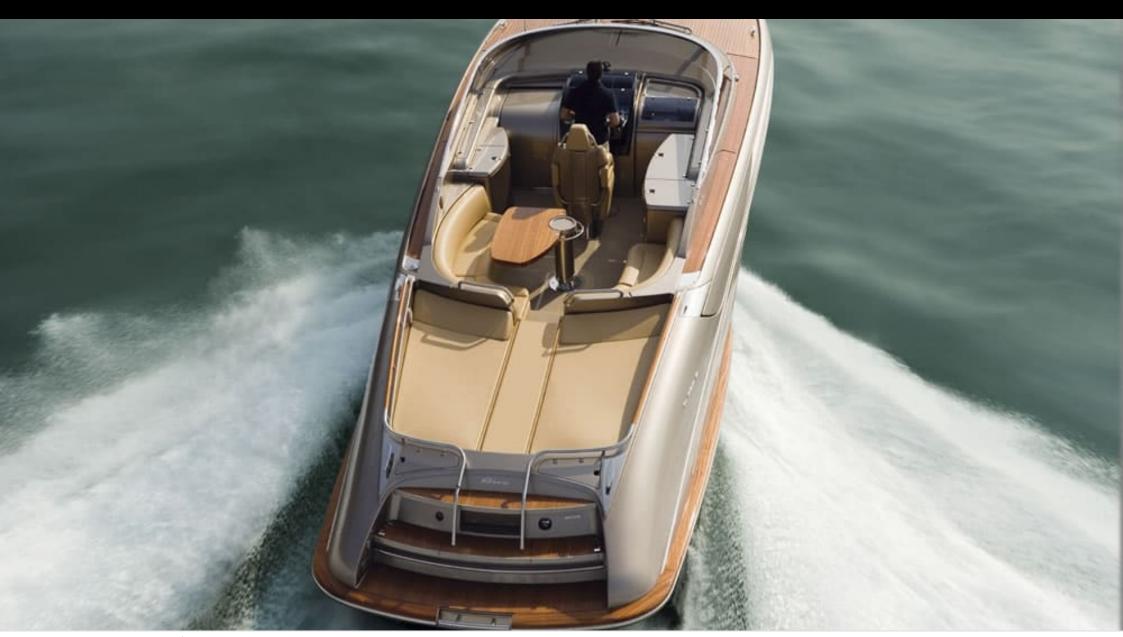

Crew **1** 



### M/Y RIVARAMA











Shower

Snorkeling gears













## **EXTERIOR DESIGN**





















## INTERIOR DESIGN





# GALLERY LIFESTYLE









#### Specifications



Low rate per day

3 400 €



High rate per day

3 400 €



Summer low rate per week

20 400 €



Summer high rate per week

20 400 €



Winter low rate per week

20 400 €



Winter high rate per week

20 400 €



Builder

Riva



Year built

2018



Length

13.50 m



**Guests Cruising** 

9



Cabins

1

Winter Cruising Area(s)

French Riviera, West Mediterranean

Summer Cruising Area(s)
French Riviera, West Mediterranean

Crew

Max speed 35 knots

Cruising speed 30 knots

Fuel consumption

220 L/Hr

Type of cabins

1 (1 x Double)