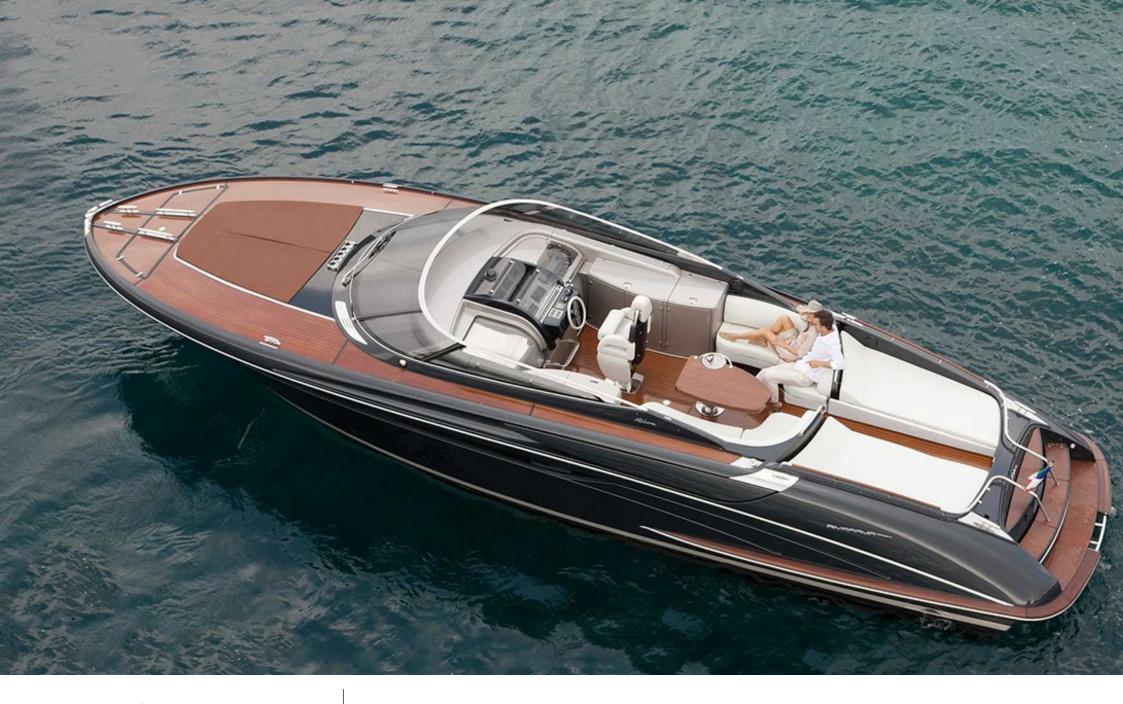

### M/Y RIVARAMA

Shower

Snorkeling gears

## **EXTERIOR DESIGN**

2018

Length

13.50 m

**Guests Cruising** 

9

Cabins

1

Winter Cruising Area(s)