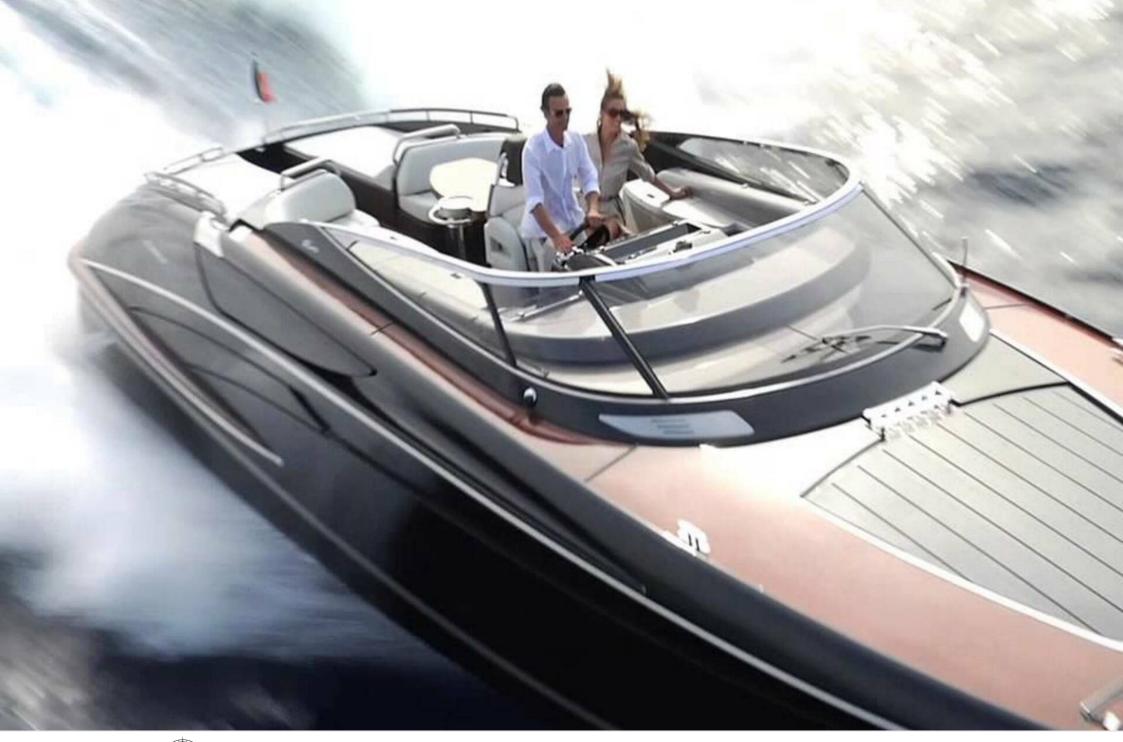

Crew **1** 



### M/Y RIVARAMA











Shower

Snorkeling gears













## **EXTERIOR DESIGN**





















## INTERIOR DESIGN





# GALLERY LIFESTYLE









#### Specifications



Low rate per day

3 400 €



High rate per day

3 400 €



Summer low rate per week

20 400 €



Summer high rate per week

20 400 €



Winter low rate per week

20 400 €



Winter high rate per week

20 400 €



Builder

Riva



Year built

2018



Length

13.50 m



**Guests Cruising** 

9



Cabins

1

Winter Cruising Area(s)

French Riviera, West Mediterranean

Summer Cruising Area(s)
French Riviera, West Mediterranean

Crew

Max speed 35 knots

Cruising speed 30 knots

Fuel consumption

220 L/Hr

Type of cabins

1 (1 x Double)