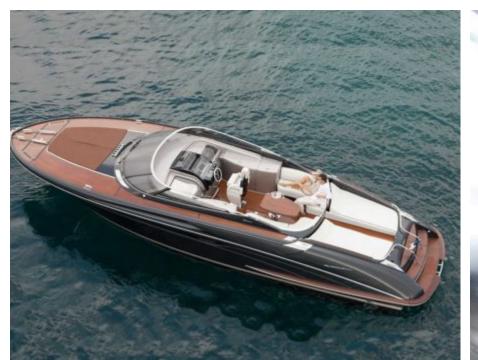

Crew **1** 



### M/Y RIVARAMA











Shower

Snorkeling gears













## **EXTERIOR DESIGN**





















## INTERIOR DESIGN





# GALLERY LIFESTYLE









#### Specifications



Low rate per day

3 400 €



High rate per day

3 400 €



Summer low rate per week

20 400 €



Summer high rate per week

20 400 €



Winter low rate per week

20 400 €



Winter high rate per week

20 400 €



Builder

Riva



Year built

2018



Length

13.50 m



**Guests Cruising** 

9



Cabins

1

Winter Cruising Area(s)

French Riviera, West Mediterranean

Summer Cruising Area(s)
French Riviera, West Mediterranean

Crew

Max speed 35 knots

Cruising speed 30 knots

Fuel consumption

220 L/Hr

Type of cabins

1 (1 x Double)