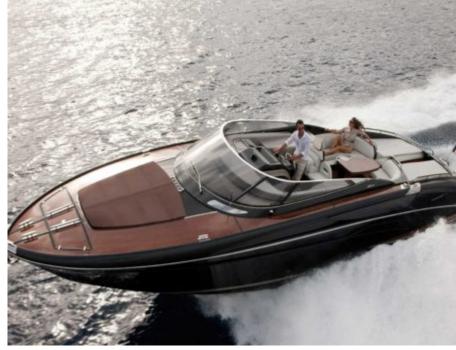

Crew **1** 



### M/Y RIVARAMA











Shower

Snorkeling gears













## **EXTERIOR DESIGN**





















## INTERIOR DESIGN





# GALLERY LIFESTYLE









#### Specifications



Low rate per day

3 400 €



High rate per day

3 400 €



Summer low rate per week

20 400 €



Summer high rate per week

20 400 €



Winter low rate per week

20 400 €



Winter high rate per week

20 400 €



Builder

Riva



Year built

2018



Length

13.50 m



**Guests Cruising** 

9



Cabins

1

Winter Cruising Area(s)

French Riviera, West Mediterranean

Summer Cruising Area(s)
French Riviera, West Mediterranean

Crew

Max speed 35 knots

Cruising speed 30 knots

Fuel consumption

220 L/Hr

Type of cabins

1 (1 x Double)