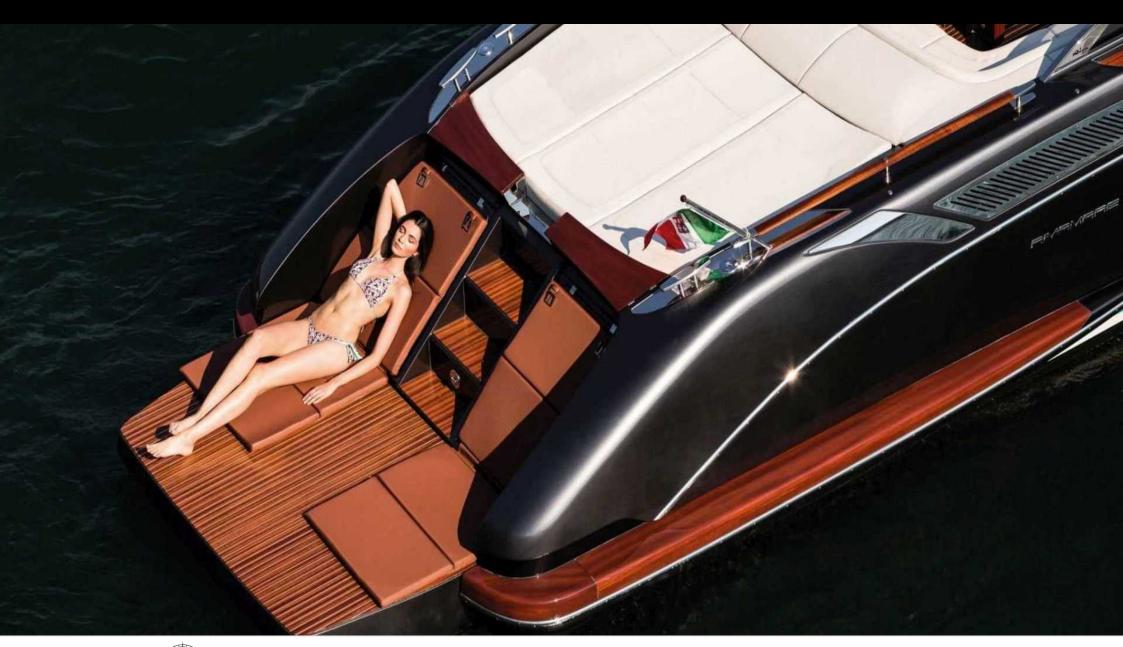

Crew **1** 



### M/Y RIVARAMA











Shower

Snorkeling gears













## **EXTERIOR DESIGN**





















## INTERIOR DESIGN





# GALLERY LIFESTYLE









#### Specifications



Low rate per day

3 400 €



High rate per day

3 400 €



Summer low rate per week

20 400 €



Summer high rate per week

20 400 €



Winter low rate per week

20 400 €



Winter high rate per week

20 400 €



Builder

Riva



Year built

2018



Length

13.50 m



**Guests Cruising** 

9



Cabins

1

Winter Cruising Area(s)

French Riviera, West Mediterranean

Summer Cruising Area(s)
French Riviera, West Mediterranean

Crew

Max speed 35 knots

Cruising speed 30 knots

Fuel consumption

220 L/Hr

Type of cabins

1 (1 x Double)