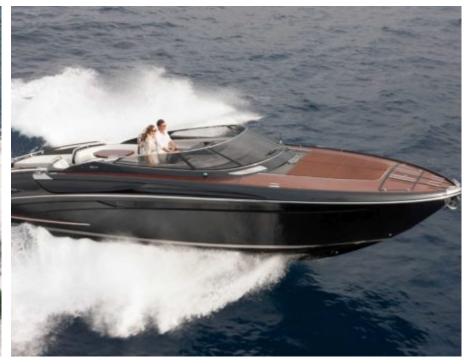

## **EXTERIOR DESIGN**

2018

Length

13.50 m

**Guests Cruising** 

9

Cabins

1

Winter Cruising Area(s)