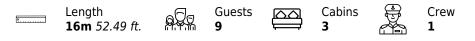

## Specifications

| E Low rate per d 3 700 €                                      | ау                    |                                                   |                                                               | €           | High rate per day<br>3 700 €          |                |          |
|---------------------------------------------------------------|-----------------------|---------------------------------------------------|---------------------------------------------------------------|-------------|---------------------------------------|----------------|----------|
| Summer low rate per week<br>22 200 €                          |                       |                                                   |                                                               | €           | Summer high rate per week<br>22 200 € |                |          |
| € Winter low rat<br>22 200 €                                  | e per week            |                                                   |                                                               | €           | Winter high rate per<br>22 200 €      | r week         |          |
| Builder<br>Riva                                               |                       | <del>, , , , , , , , , , , , , , , , , , , </del> | Year bui<br>2017                                              | lt          |                                       |                |          |
| Length<br>16 m                                                |                       |                                                   |                                                               |             | Guests Cruising                       | Cabi           | ns       |
| Winter Cruising Area(s)<br>French Riviera, West Mediterranean |                       |                                                   | Summer Cruising Area(s)<br>French Riviera, West Mediterranean |             |                                       |                |          |
| Crew<br>1                                                     | Max speed<br>30 knots |                                                   | Cruising<br>22 knots                                          | g speed     | Fuel consump<br>250 Litres/Hr         | otion          |          |
| Type of cabins<br>3 (2 x Double, 1 x Twin)                    |                       |                                                   |                                                               |             |                                       |                |          |
|                                                               |                       | Interio                                           | or design                                                     | Exterior de | esign Gallery lifestyle               | Specifications | Features |