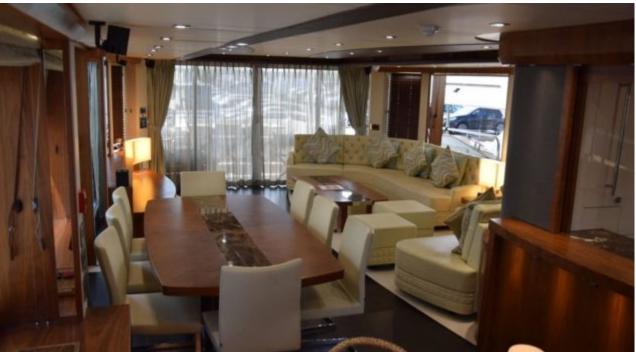

M/Y RAY III





Guests 12



Cabins **4** 



Crew **4** 



#### M/Y RAY III

























## EXTERIOR DESIGN





**Features** 















# INTERIOR DESIGN























### GALLERY LIFESTYLE





#### Specifications



Low rate per day

7 750 €



High rate per day

8 750 €



Summer low rate per week

46 500 €



Summer high rate per week

52 500 €



Winter low rate per week

46 500 €



Winter high rate per week

52 500 €



Builder

Sunseeker



Year built

2013



Length

28 m



**Guests Cruising** 

12



Cabins

l

Winter Cruising Area(s)

West Mediterranean, Corsica - Sardinia, French Riviera

Summer Cruising Area(s)

West Mediterranean, Corsica - Sardinia, French Riviera

Crew

Max speed 29 knots

Cruising speed 23 knots

Fuel consumption 500 Litres/Hr

Type of cabins

4 (3 x Double, 1 x Twin)