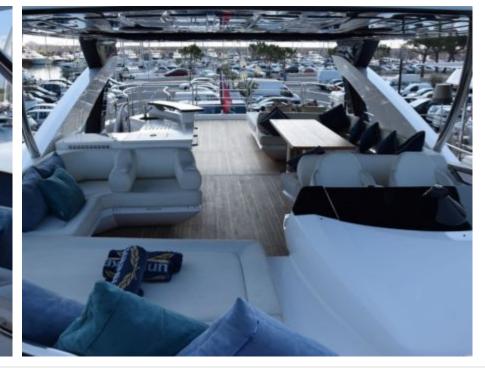

M/Y RAY III





Guests 12



Cabins **4** 



Crew **4** 



#### M/Y RAY III

























## EXTERIOR DESIGN





**Features** 















# INTERIOR DESIGN























### GALLERY LIFESTYLE





#### Specifications



Low rate per day

7 750 €



High rate per day

8 750 €



Summer low rate per week

46 500 €



Summer high rate per week

52 500 €



Winter low rate per week

46 500 €



Winter high rate per week

52 500 €



Builder

Sunseeker



Year built

2013



Length

28 m



**Guests Cruising** 

12



Cabins

l

Winter Cruising Area(s)

West Mediterranean, Corsica - Sardinia, French Riviera

Summer Cruising Area(s)

West Mediterranean, Corsica - Sardinia, French Riviera

Crew

Max speed 29 knots

Cruising speed 23 knots

Fuel consumption 500 Litres/Hr

Type of cabins

4 (3 x Double, 1 x Twin)