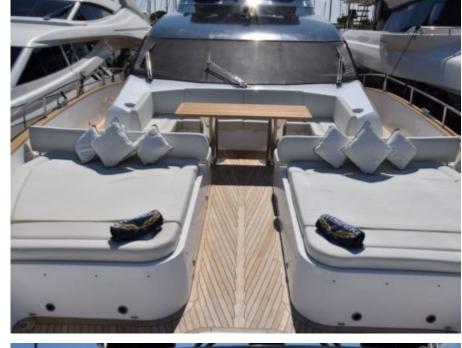

M/Y RAY III





Guests 12



Cabins **4** 



Crew **4** 



#### M/Y RAY III

























## EXTERIOR DESIGN





**Features** 















# INTERIOR DESIGN























### GALLERY LIFESTYLE





#### Specifications



Low rate per day

7 750 €



High rate per day

8 750 €



Summer low rate per week

46 500 €



Summer high rate per week

52 500 €



Winter low rate per week

46 500 €



Winter high rate per week

52 500 €



Builder

Sunseeker



Year built

2013



Length

28 m



**Guests Cruising** 

12



Cabins

l

Winter Cruising Area(s)

West Mediterranean, Corsica - Sardinia, French Riviera

Summer Cruising Area(s)

West Mediterranean, Corsica - Sardinia, French Riviera

Crew

Max speed 29 knots

Cruising speed 23 knots

Fuel consumption 500 Litres/Hr

Type of cabins

4 (3 x Double, 1 x Twin)