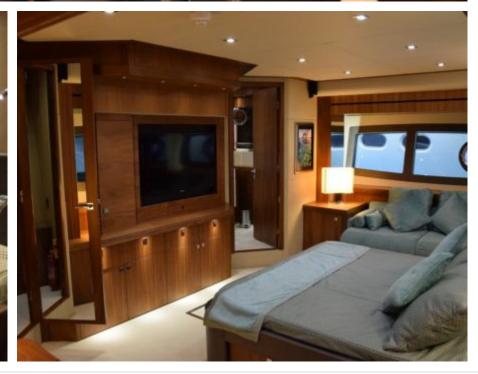

M/Y RAY III





Guests 12



Cabins **4** 



Crew **4** 



#### M/Y RAY III

























## EXTERIOR DESIGN





**Features** 















# INTERIOR DESIGN























### GALLERY LIFESTYLE





#### Specifications



Low rate per day

7 750 €



High rate per day

8 750 €



Summer low rate per week

46 500 €



Summer high rate per week

52 500 €



Winter low rate per week

46 500 €



Winter high rate per week

52 500 €



Builder

Sunseeker



Year built

2013



Length

28 m



**Guests Cruising** 

12



Cabins

l

Winter Cruising Area(s)

West Mediterranean, Corsica - Sardinia, French Riviera

Summer Cruising Area(s)

West Mediterranean, Corsica - Sardinia, French Riviera

Crew

Max speed 29 knots

Cruising speed 23 knots

Fuel consumption 500 Litres/Hr

Type of cabins

4 (3 x Double, 1 x Twin)