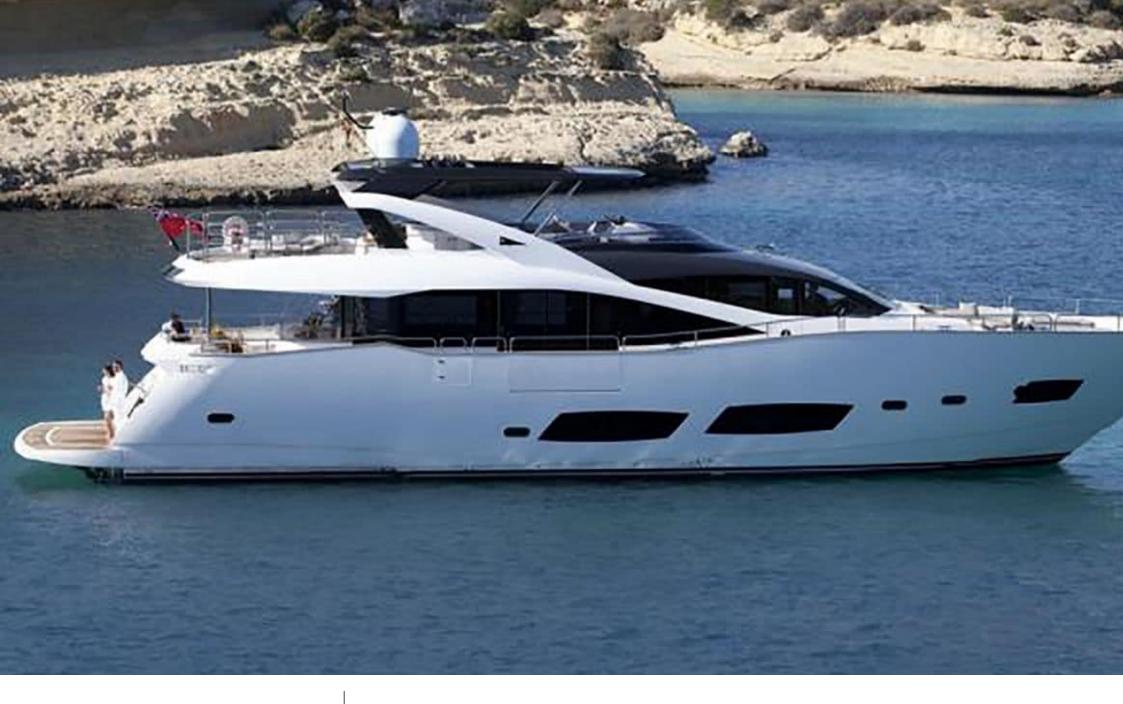

M/Y RAY III

Guests 12

Cabins **4** 

Crew **4** 

#### M/Y RAY III

## EXTERIOR DESIGN

**Features** 

2013

Length

28 m

**Guests Cruising** 

12

Cabins

l

Winter Cruising Area(s)