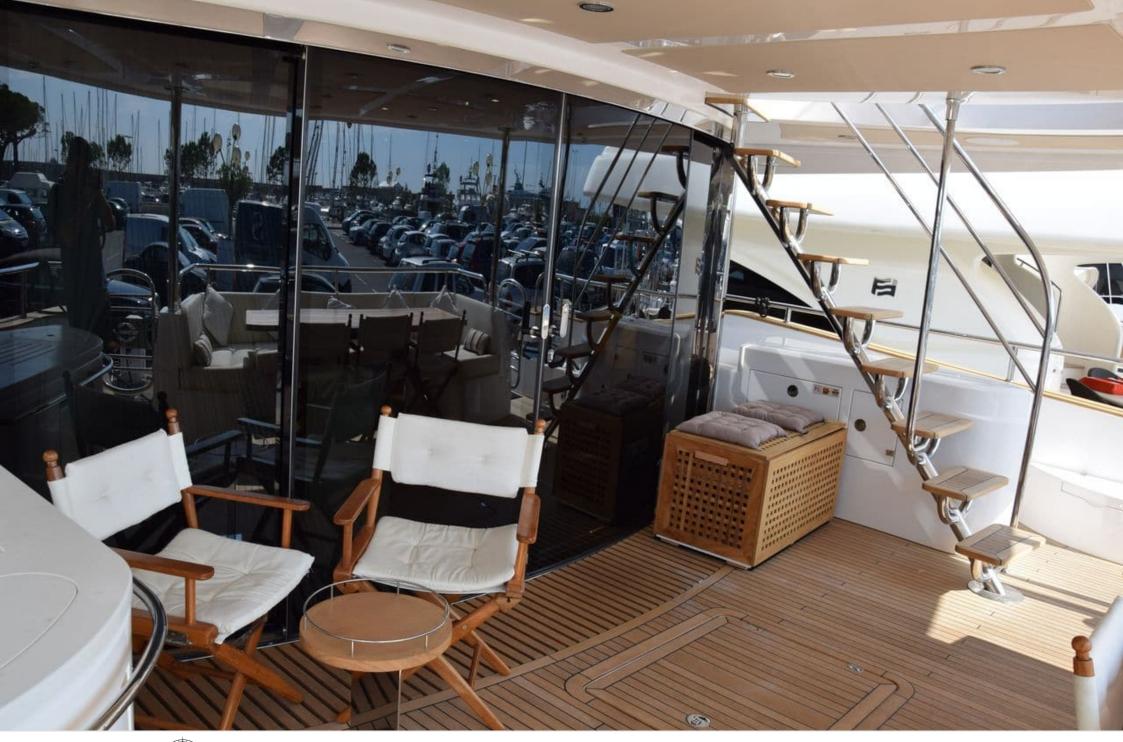

M/Y RAY III





Guests 12



Cabins **4** 



Crew **4** 



#### M/Y RAY III

























## EXTERIOR DESIGN





**Features** 















# INTERIOR DESIGN























### GALLERY LIFESTYLE





#### Specifications



Low rate per day

7 750 €



High rate per day

8 750 €



Summer low rate per week

46 500 €



Summer high rate per week

52 500 €



Winter low rate per week

46 500 €



Winter high rate per week

52 500 €



Builder

Sunseeker



Year built

2013



Length

28 m



**Guests Cruising** 

12



Cabins

l

Winter Cruising Area(s)

West Mediterranean, Corsica - Sardinia, French Riviera

Summer Cruising Area(s)

West Mediterranean, Corsica - Sardinia, French Riviera

Crew

Max speed 29 knots

Cruising speed 23 knots

Fuel consumption 500 Litres/Hr

Type of cabins

4 (3 x Double, 1 x Twin)