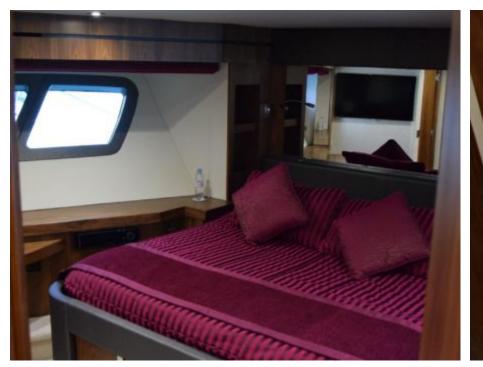

M/Y RAY III





Guests 12



Cabins **4** 



Crew **4** 



#### M/Y RAY III

























## EXTERIOR DESIGN





**Features** 















# INTERIOR DESIGN























### GALLERY LIFESTYLE





#### Specifications



Low rate per day

7 750 €



High rate per day

8 750 €



Summer low rate per week

46 500 €



Summer high rate per week

52 500 €



Winter low rate per week

46 500 €



Winter high rate per week

52 500 €



Builder

Sunseeker



Year built

2013



Length

28 m



**Guests Cruising** 

12



Cabins

l

Winter Cruising Area(s)

West Mediterranean, Corsica - Sardinia, French Riviera

Summer Cruising Area(s)

West Mediterranean, Corsica - Sardinia, French Riviera

Crew

Max speed 29 knots

Cruising speed 23 knots

Fuel consumption 500 Litres/Hr

Type of cabins

4 (3 x Double, 1 x Twin)