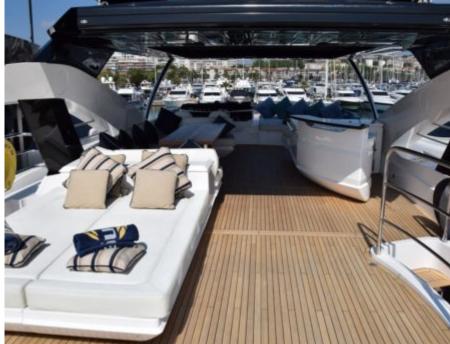

M/Y RAY III





Guests 12



Cabins **4** 



Crew **4** 



#### M/Y RAY III

























## EXTERIOR DESIGN





**Features** 















# INTERIOR DESIGN























### GALLERY LIFESTYLE





#### Specifications



Low rate per day

7 750 €



High rate per day

8 750 €



Summer low rate per week

46 500 €



Summer high rate per week

52 500 €



Winter low rate per week

46 500 €



Winter high rate per week

52 500 €



Builder

Sunseeker



Year built

2013



Length

28 m



**Guests Cruising** 

12



Cabins

l

Winter Cruising Area(s)

West Mediterranean, Corsica - Sardinia, French Riviera

Summer Cruising Area(s)

West Mediterranean, Corsica - Sardinia, French Riviera

Crew

Max speed 29 knots

Cruising speed 23 knots

Fuel consumption 500 Litres/Hr

Type of cabins

4 (3 x Double, 1 x Twin)