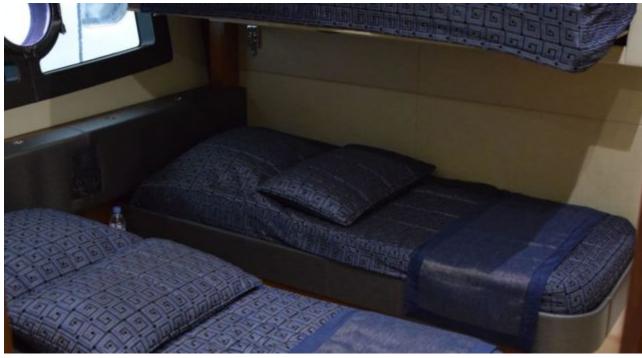

M/Y RAY III





Guests 12



Cabins **4** 



Crew **4** 



#### M/Y RAY III

























## EXTERIOR DESIGN





**Features** 















# INTERIOR DESIGN























### GALLERY LIFESTYLE





#### Specifications



Low rate per day

7 750 €



High rate per day

8 750 €



Summer low rate per week

46 500 €



Summer high rate per week

52 500 €



Winter low rate per week

46 500 €



Winter high rate per week

52 500 €



Builder

Sunseeker



Year built

2013



Length

28 m



**Guests Cruising** 

12



Cabins

l

Winter Cruising Area(s)

West Mediterranean, Corsica - Sardinia, French Riviera

Summer Cruising Area(s)

West Mediterranean, Corsica - Sardinia, French Riviera

Crew

Max speed 29 knots

Cruising speed 23 knots

Fuel consumption 500 Litres/Hr

Type of cabins

4 (3 x Double, 1 x Twin)