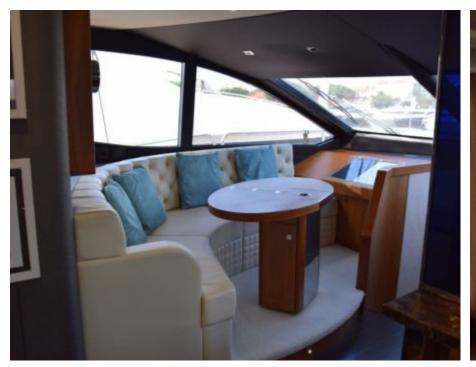

M/Y RAY III





Guests 12



Cabins **4** 



Crew **4** 



#### M/Y RAY III

























## EXTERIOR DESIGN





**Features** 















# INTERIOR DESIGN























### GALLERY LIFESTYLE





#### Specifications



Low rate per day

7 750 €



High rate per day

8 750 €



Summer low rate per week

46 500 €



Summer high rate per week

52 500 €



Winter low rate per week

46 500 €



Winter high rate per week

52 500 €



Builder

Sunseeker



Year built

2013



Length

28 m



**Guests Cruising** 

12



Cabins

l

Winter Cruising Area(s)

West Mediterranean, Corsica - Sardinia, French Riviera

Summer Cruising Area(s)

West Mediterranean, Corsica - Sardinia, French Riviera

Crew

Max speed 29 knots

Cruising speed 23 knots

Fuel consumption 500 Litres/Hr

Type of cabins

4 (3 x Double, 1 x Twin)