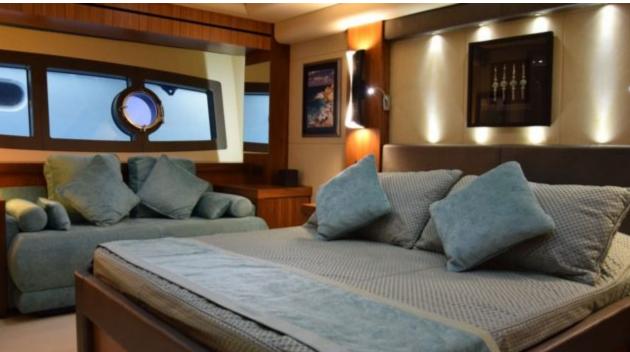

M/Y RAY III





Guests 12



Cabins **4** 



Crew **4** 



#### M/Y RAY III

























## EXTERIOR DESIGN





**Features** 















# INTERIOR DESIGN























### GALLERY LIFESTYLE





#### Specifications



Low rate per day

7 750 €



High rate per day

8 750 €



Summer low rate per week

46 500 €



Summer high rate per week

52 500 €



Winter low rate per week

46 500 €



Winter high rate per week

52 500 €



Builder

Sunseeker



Year built

2013



Length

28 m



**Guests Cruising** 

12



Cabins

l

Winter Cruising Area(s)

West Mediterranean, Corsica - Sardinia, French Riviera

Summer Cruising Area(s)

West Mediterranean, Corsica - Sardinia, French Riviera

Crew

Max speed 29 knots

Cruising speed 23 knots

Fuel consumption 500 Litres/Hr

Type of cabins

4 (3 x Double, 1 x Twin)