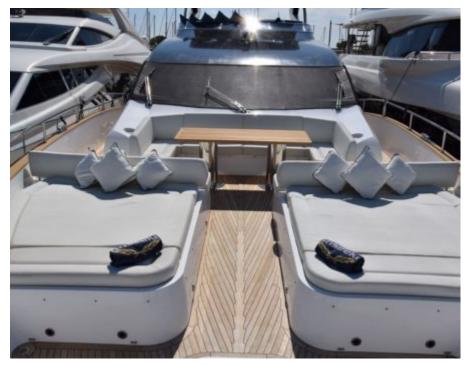

M/Y RAY III





Guests 12



Cabins **4** 



Crew **4** 



#### M/Y RAY III

























## EXTERIOR DESIGN





**Features** 















# INTERIOR DESIGN























### GALLERY LIFESTYLE





#### Specifications



Low rate per day

7 750 €



High rate per day

8 750 €



Summer low rate per week

46 500 €



Summer high rate per week

52 500 €



Winter low rate per week

46 500 €



Winter high rate per week

52 500 €



Builder

Sunseeker



Year built

2013



Length

28 m



**Guests Cruising** 

12



Cabins

l

Winter Cruising Area(s)

West Mediterranean, Corsica - Sardinia, French Riviera

Summer Cruising Area(s)

West Mediterranean, Corsica - Sardinia, French Riviera

Crew

Max speed 29 knots

Cruising speed 23 knots

Fuel consumption 500 Litres/Hr

Type of cabins

4 (3 x Double, 1 x Twin)