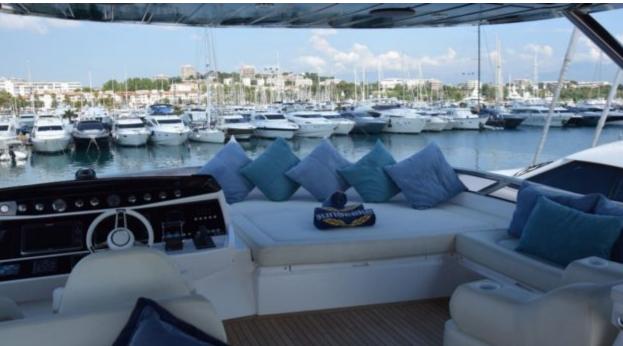

M/Y RAY III





Guests 12



Cabins **4** 



Crew **4** 



#### M/Y RAY III

























## EXTERIOR DESIGN





**Features** 















# INTERIOR DESIGN























### GALLERY LIFESTYLE





#### Specifications



Low rate per day

7 750 €



High rate per day

8 750 €



Summer low rate per week

46 500 €



Summer high rate per week

52 500 €



Winter low rate per week

46 500 €



Winter high rate per week

52 500 €



Builder

Sunseeker



Year built

2013



Length

28 m



**Guests Cruising** 

12



Cabins

l

Winter Cruising Area(s)

West Mediterranean, Corsica - Sardinia, French Riviera

Summer Cruising Area(s)

West Mediterranean, Corsica - Sardinia, French Riviera

Crew

Max speed 29 knots

Cruising speed 23 knots

Fuel consumption 500 Litres/Hr

Type of cabins

4 (3 x Double, 1 x Twin)