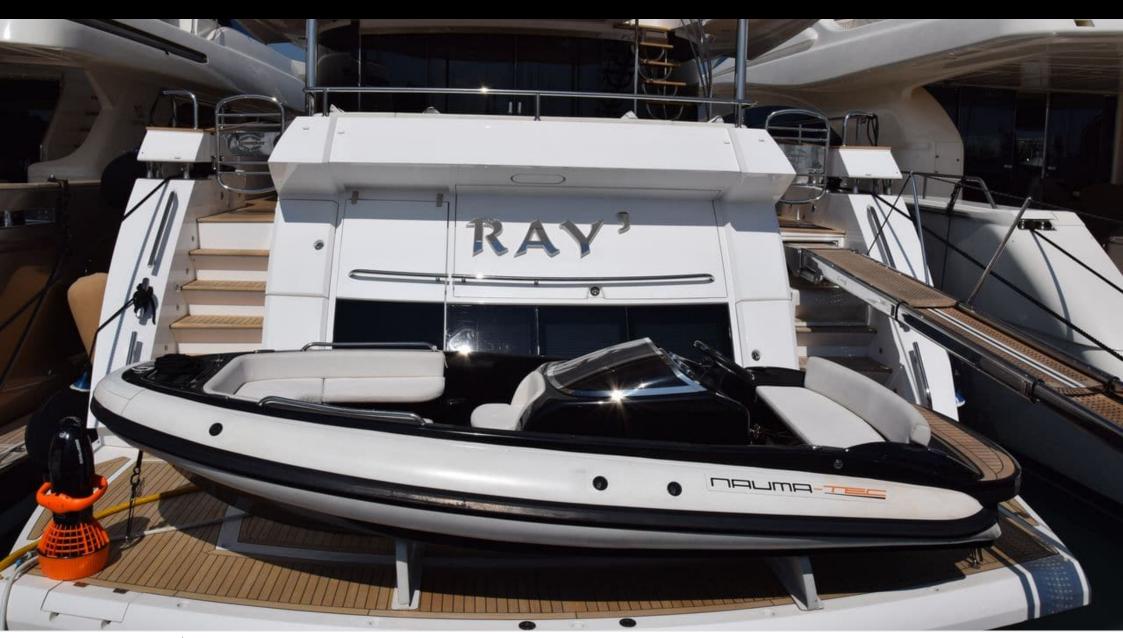

M/Y RAY III





Guests 12



Cabins **4** 



Crew **4** 



#### M/Y RAY III

























## EXTERIOR DESIGN





**Features** 















# INTERIOR DESIGN























### GALLERY LIFESTYLE





#### Specifications



Low rate per day

7 750 €



High rate per day

8 750 €



Summer low rate per week

46 500 €



Summer high rate per week

52 500 €



Winter low rate per week

46 500 €



Winter high rate per week

52 500 €



Builder

Sunseeker



Year built

2013



Length

28 m



**Guests Cruising** 

12



Cabins

l

Winter Cruising Area(s)

West Mediterranean, Corsica - Sardinia, French Riviera

Summer Cruising Area(s)

West Mediterranean, Corsica - Sardinia, French Riviera

Crew

Max speed 29 knots

Cruising speed 23 knots

Fuel consumption 500 Litres/Hr

Type of cabins

4 (3 x Double, 1 x Twin)