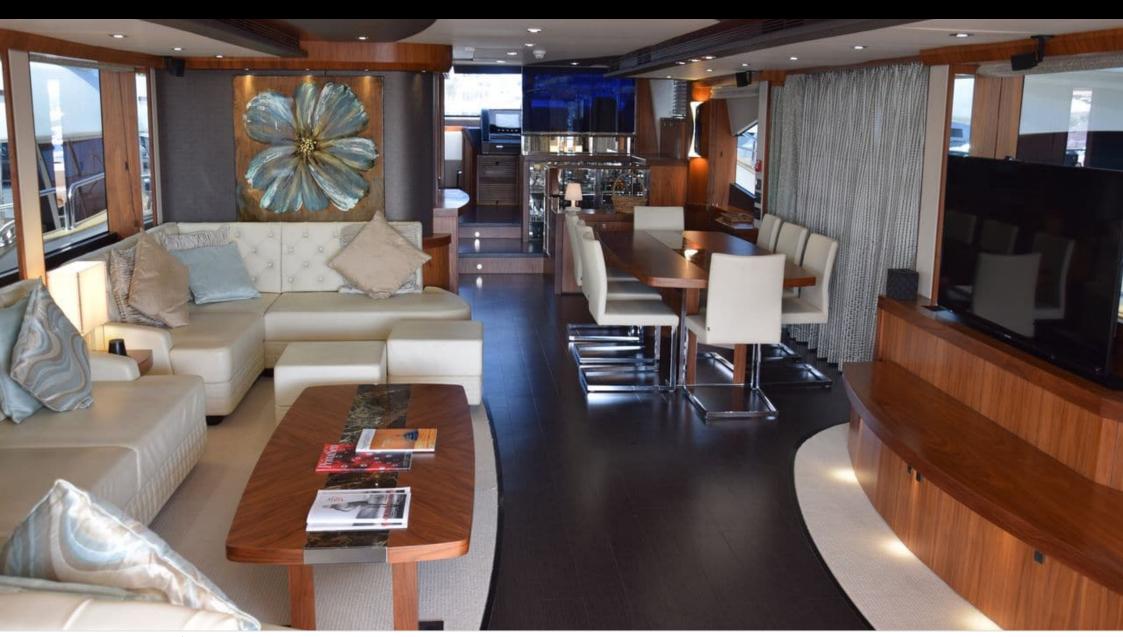

M/Y RAY III





Guests 12



Cabins **4** 



Crew **4** 



#### M/Y RAY III

























## EXTERIOR DESIGN





**Features** 















# INTERIOR DESIGN























### GALLERY LIFESTYLE





#### Specifications



Low rate per day

7 750 €



High rate per day

8 750 €



Summer low rate per week

46 500 €



Summer high rate per week

52 500 €



Winter low rate per week

46 500 €



Winter high rate per week

52 500 €



Builder

Sunseeker



Year built

2013



Length

28 m



**Guests Cruising** 

12



Cabins

l

Winter Cruising Area(s)

West Mediterranean, Corsica - Sardinia, French Riviera

Summer Cruising Area(s)

West Mediterranean, Corsica - Sardinia, French Riviera

Crew

Max speed 29 knots

Cruising speed 23 knots

Fuel consumption 500 Litres/Hr

Type of cabins

4 (3 x Double, 1 x Twin)