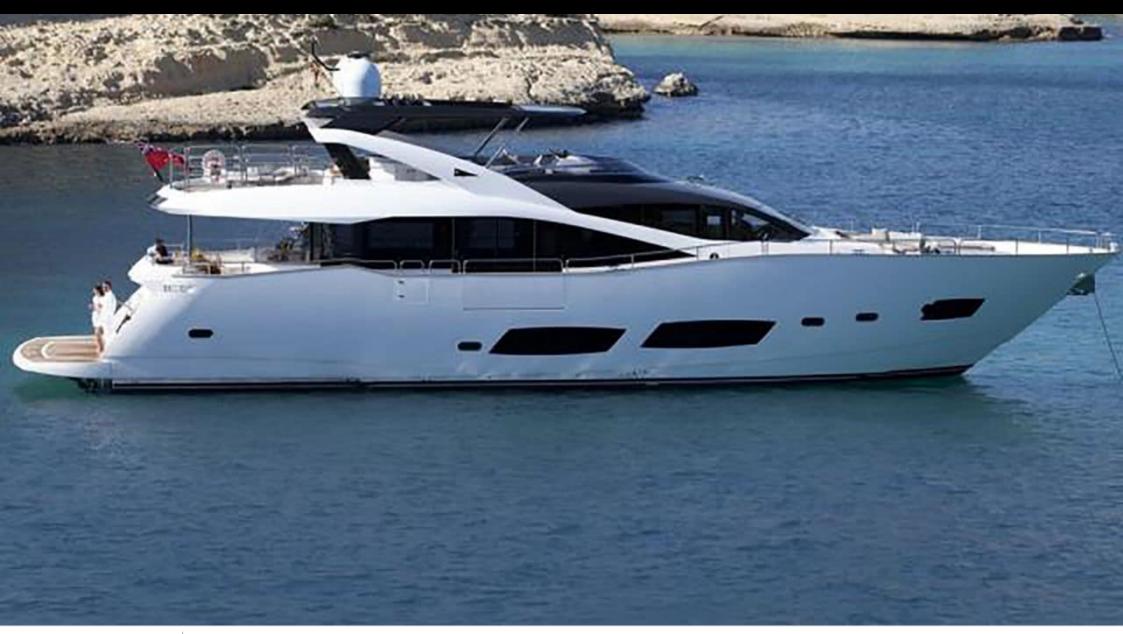

M/Y RAY III





Guests 12



Cabins **4** 



Crew **4** 



#### M/Y RAY III

























## EXTERIOR DESIGN





**Features** 















# INTERIOR DESIGN























### GALLERY LIFESTYLE





#### Specifications



Low rate per day

7 750 €



High rate per day

8 750 €



Summer low rate per week

46 500 €



Summer high rate per week

52 500 €



Winter low rate per week

46 500 €



Winter high rate per week

52 500 €



Builder

Sunseeker



Year built

2013



Length

28 m



**Guests Cruising** 

12



Cabins

l

Winter Cruising Area(s)

West Mediterranean, Corsica - Sardinia, French Riviera

Summer Cruising Area(s)

West Mediterranean, Corsica - Sardinia, French Riviera

Crew

Max speed 29 knots

Cruising speed 23 knots

Fuel consumption 500 Litres/Hr

Type of cabins

4 (3 x Double, 1 x Twin)