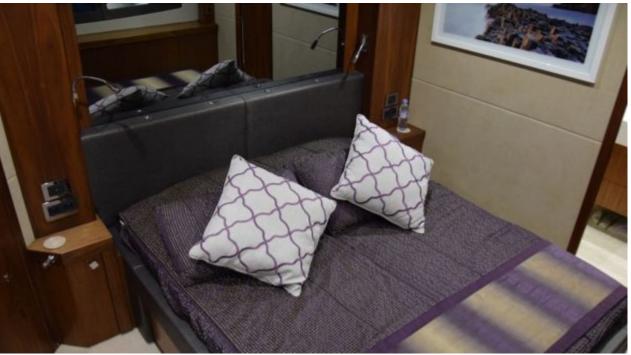

M/Y RAY III





Guests 12



Cabins **4** 



Crew **4** 



#### M/Y RAY III

























## EXTERIOR DESIGN





**Features** 















# INTERIOR DESIGN























### GALLERY LIFESTYLE





#### Specifications



Low rate per day

7 750 €



High rate per day

8 750 €



Summer low rate per week

46 500 €



Summer high rate per week

52 500 €



Winter low rate per week

46 500 €



Winter high rate per week

52 500 €



Builder

Sunseeker



Year built

2013



Length

28 m



**Guests Cruising** 

12



Cabins

l

Winter Cruising Area(s)

West Mediterranean, Corsica - Sardinia, French Riviera

Summer Cruising Area(s)

West Mediterranean, Corsica - Sardinia, French Riviera

Crew

Max speed 29 knots

Cruising speed 23 knots

Fuel consumption 500 Litres/Hr

Type of cabins

4 (3 x Double, 1 x Twin)