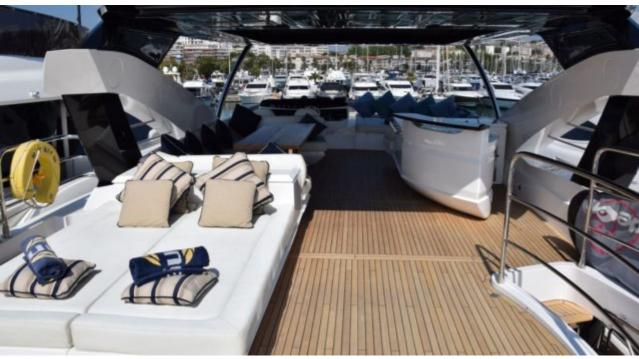

M/Y RAY III





Guests 12



Cabins **4** 



Crew **4** 



#### M/Y RAY III

























## EXTERIOR DESIGN





**Features** 















# INTERIOR DESIGN























### GALLERY LIFESTYLE





#### Specifications



Low rate per day

7 750 €



High rate per day

8 750 €



Summer low rate per week

46 500 €



Summer high rate per week

52 500 €



Winter low rate per week

46 500 €



Winter high rate per week

52 500 €



Builder

Sunseeker



Year built

2013



Length

28 m



**Guests Cruising** 

12



Cabins

l

Winter Cruising Area(s)

West Mediterranean, Corsica - Sardinia, French Riviera

Summer Cruising Area(s)

West Mediterranean, Corsica - Sardinia, French Riviera

Crew

Max speed 29 knots

Cruising speed 23 knots

Fuel consumption 500 Litres/Hr

Type of cabins

4 (3 x Double, 1 x Twin)