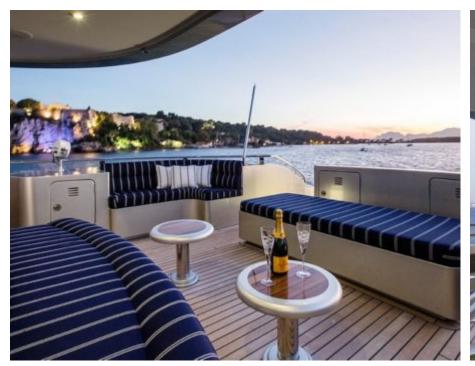

#### M/Y PRINCESS ILUKA

Length **34.50m** 113.19 ft. Guests **10** 





Cabins

5



#### M/Y PRINCESS ILUKA







Wifi

Waterskis

# EXTERIOR DESIGN

















# INTERIOR DESIGN





Interior design Exterior design Gallery lifestyle Specifications Features













# GALLERY LIFESTYLE









# Specifications

| E Low rate per day<br>20 833 €                         |                 | € High<br>24 10 | n rate per day<br>67€                                  |            |
|--------------------------------------------------------|-----------------|-----------------|--------------------------------------------------------|------------|
| Summer low rate per week<br>125 000 €                  |                 |                 | Summer high rate per week<br>145 000 €                 |            |
| Winter low rate per w<br>125 000 €                     | eek             |                 | ter high rate per week<br>000€