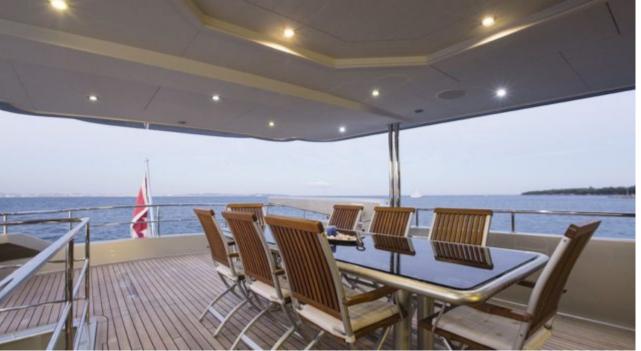

#### M/Y PRINCESS ILUKA

Length **34.50m** 113.19 ft. Guests **10** 





Cabins

5



#### M/Y PRINCESS ILUKA







Wifi

Waterskis

# EXTERIOR DESIGN

















# INTERIOR DESIGN





Interior design Exterior design Gallery lifestyle Specifications Features













# GALLERY LIFESTYLE









# Specifications

| E Low rate per day<br>20 833 €                         |                 | € High<br>24 10 | n rate per day<br>67€                                  |            |
|--------------------------------------------------------|-----------------|-----------------|--------------------------------------------------------|------------|
| Summer low rate per week<br>125 000 €                  |                 |                 | Summer high rate per week<br>145 000 €                 |            |
| Winter low rate per w<br>125 000 €                     | eek             |                 | ter high rate per week<br>000€