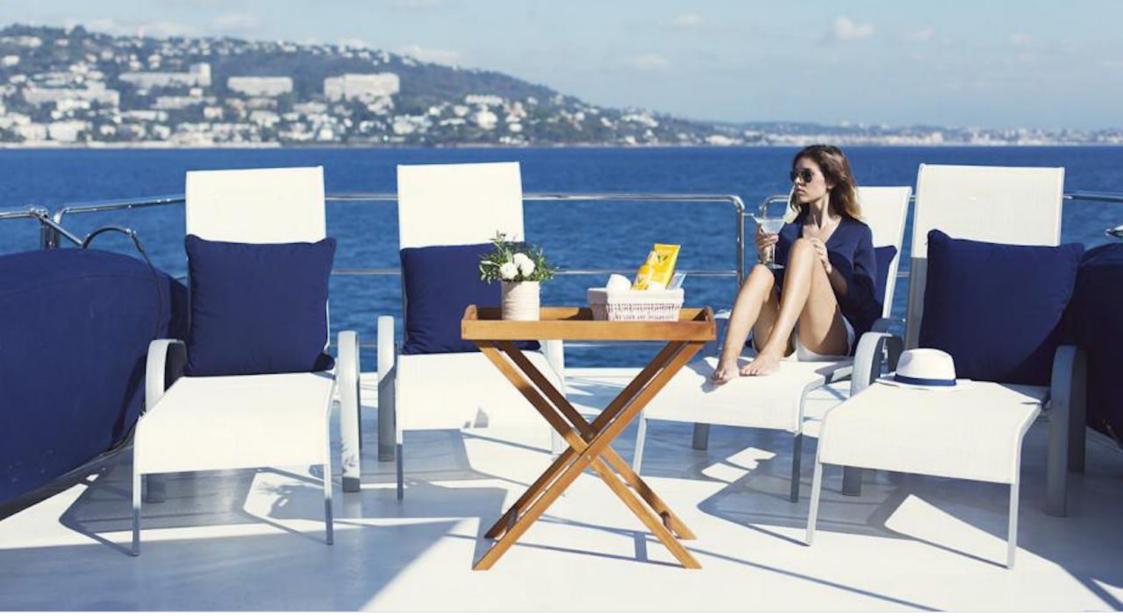

#### M/Y PRINCESS ILUKA

Length **34.50m** 113.19 ft. Guests **10** 





Cabins

5



#### M/Y PRINCESS ILUKA







Wifi

Waterskis

# EXTERIOR DESIGN

















# INTERIOR DESIGN





Interior design Exterior design Gallery lifestyle Specifications Features













# GALLERY LIFESTYLE









# Specifications

| E Low rate per day<br>20 833 €                         |                 | € High<br>24 10 | n rate per day<br>67€                                  |            |
|--------------------------------------------------------|-----------------|-----------------|--------------------------------------------------------|------------|
| Summer low rate per week<br>125 000 €                  |                 |                 | Summer high rate per week<br>145 000 €                 |            |
| Winter low rate per w<br>125 000 €                     | eek             |                 | ter high rate per week<br>000€                         |            |
| Builder<br>Ray Kemp, Australia                         | Year k          | ouilt           | Year refit