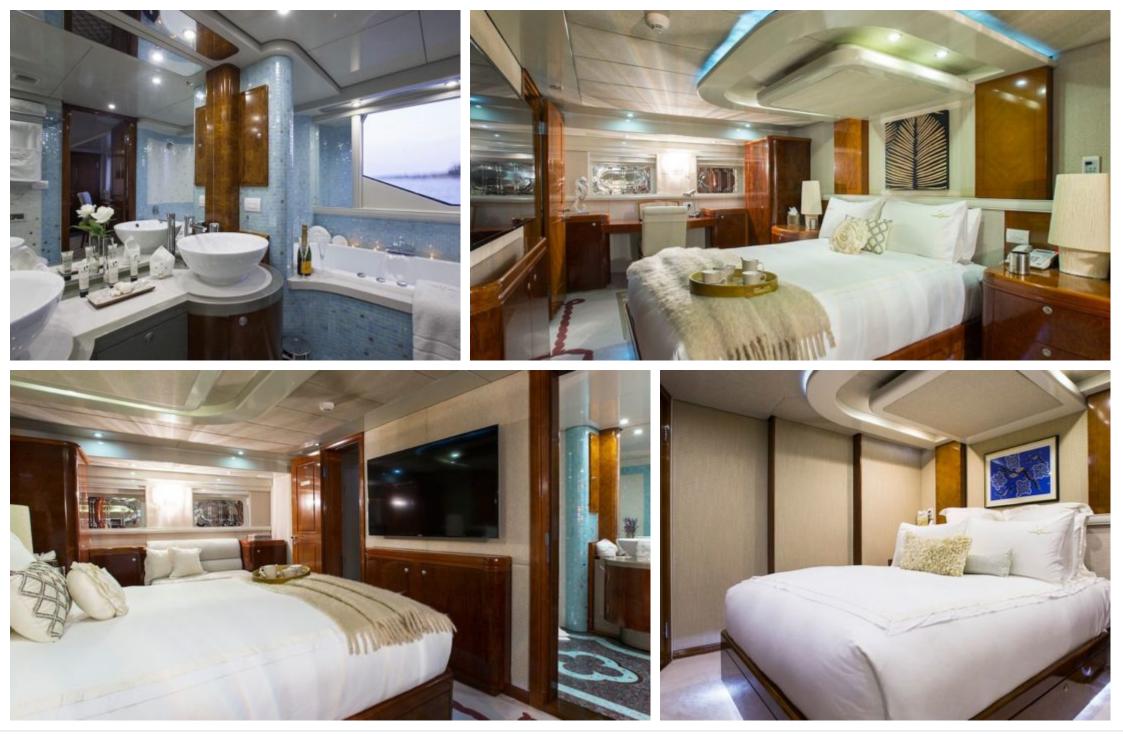

#### M/Y PRINCESS ILUKA

Length **34.50m** 113.19 ft. Guests **10** 





Cabins

5



#### M/Y PRINCESS ILUKA







Wifi

Waterskis

# EXTERIOR DESIGN

















# INTERIOR DESIGN





Interior design Exterior design Gallery lifestyle Specifications Features













# GALLERY LIFESTYLE









# Specifications

| E Low rate per day<br>20 833 €                         |                 | € High<br>24 10 | n rate per day<br>67€                                  |            |
|--------------------------------------------------------|-----------------|-----------------|--------------------------------------------------------|------------|
| Summer low rate per week<br>125 000 €                  |                 |                 | Summer high rate per week<br>145 000 €                 |            |
| Winter low rate per w<br>125 000 €                     | eek             |                 | ter high rate per week<br>000€                         |            |
| Builder<br>Ray Kemp, Australia                         | Year k          | ouilt