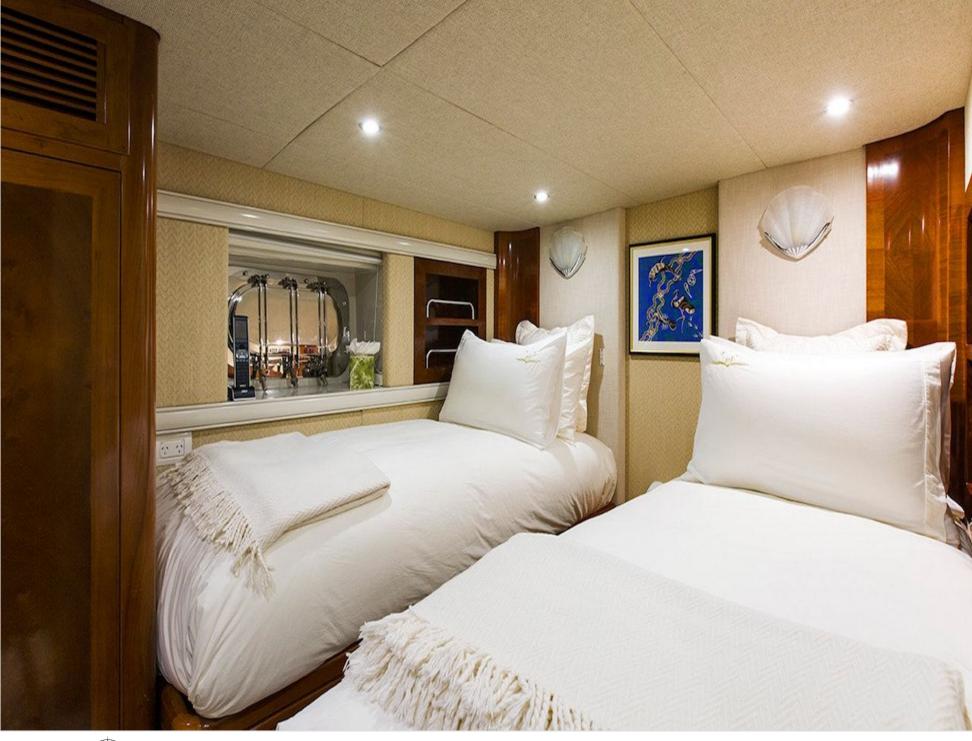

# Specifications

| E Low rate per day<br>20 833 €                         |                 | € High<br>24 10 | n rate per day<br>67€                                  |            |
|--------------------------------------------------------|-----------------|-----------------|--------------------------------------------------------|------------|
| Summer low rate per week<br>125 000 €                  |                 |                 | Summer high rate per week<br>145 000 €                 |            |
| Winter low rate per w<br>125 000 €                     | eek             |                 | ter high rate per week<br>000€                         |            |
| Builder<br>Ray Kemp, Australia                         | Year k          | ouilt           | Year refit                                             |            |
| Length<br>34.50 m                                      |                 |                 | ests Cruising Cal                                      | bins       |
| Winter Cruising Area(s)<br>South Pacific & Australasia |                 |                 | Summer Cruising Area(s)<br>South Pacific & Australasia |            |
| Crew Max<br>6 12 k                                     | -               | ing speed       | Fuel consumption<br>150 Litres/Hr                      |            |
| Type of cabins<br>5 (3 x Double, 2 x Twin)             |                 |                 |                                                        |            |
|                                                        | Interior design | Exterior design | Gallery lifestyle Specifications                       | s Features |