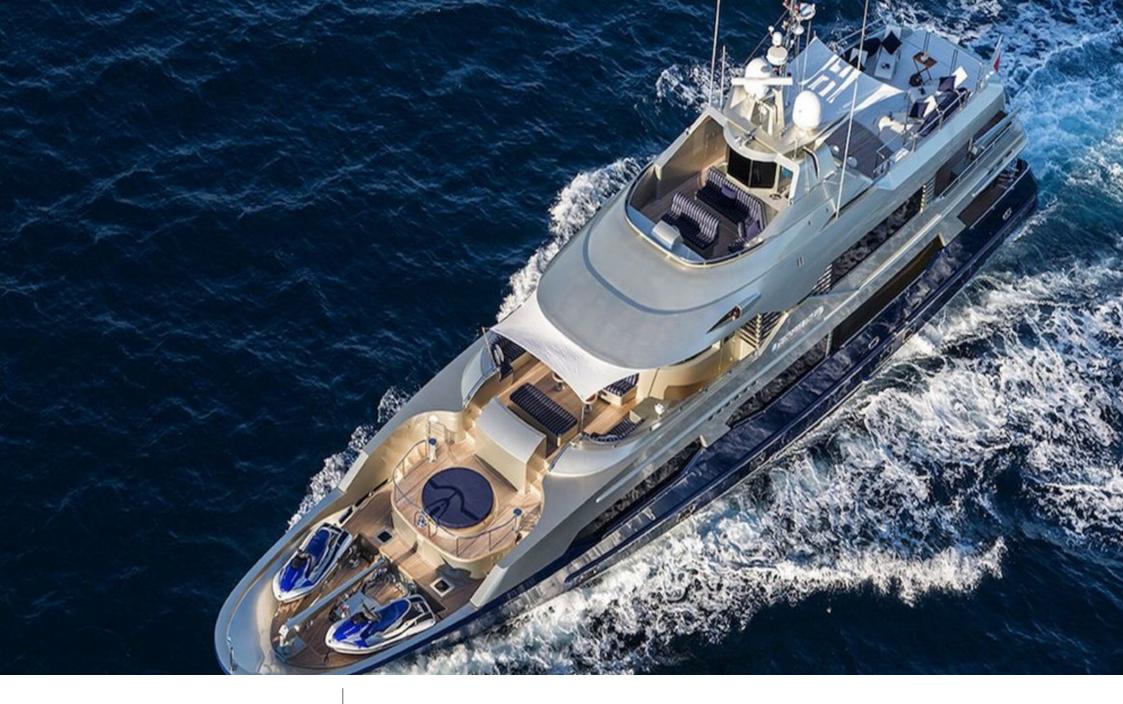

#### M/Y PRINCESS ILUKA

Length **34.50m** 113.19 ft. Guests **10** 





Cabins

5



#### M/Y PRINCESS ILUKA







Wifi

Waterskis

# EXTERIOR DESIGN

















# INTERIOR DESIGN





Interior design Exterior design Gallery lifestyle Specifications Features













# GALLERY LIFESTYLE









# Specifications

| E Low rate per day<br>20 833 €                         |                 | € High<br>24 10 | n rate per day<br>67€                                  |            |
|--------------------------------------------------------|-----------------|-----------------|--------------------------------------------------------|------------|
| Summer low rate per week<br>125 000 €                  |                 |                 | Summer high rate per week<br>145 000 €