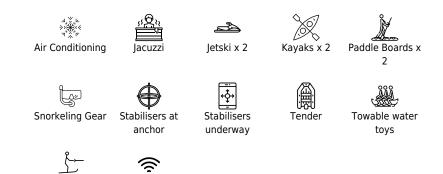

#### M/Y PRINCESS ILUKA

Length **34.50m** 113.19 ft. Guests **10** 





Cabins

5



#### M/Y PRINCESS ILUKA







Wifi

Waterskis

# EXTERIOR DESIGN

















# INTERIOR DESIGN





Interior design Exterior design Gallery lifestyle Specifications Features













# GALLERY LIFESTYLE









# Specifications

| E Low rate per day<br>20 833 €                         |                 | € High<br>24 10 | n rate per day<br>67€                                  |            |
|--------------------------------------------------------|-----------------|-----------------|--------------------------------------------------------|------------|
| Summer low rate per week<br>125 000 €                  |                 |                 | Summer high rate per week<br>145 000 €                 |            |
| Winter low rate per w<br>125 000 €                     | eek             |