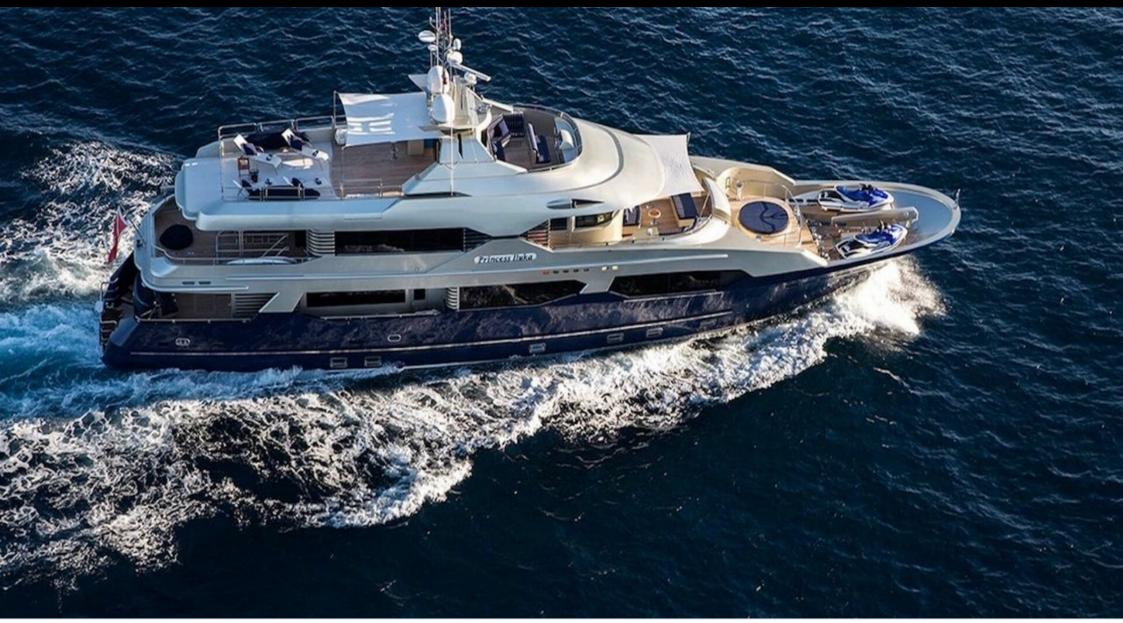

#### M/Y PRINCESS ILUKA

Length **34.50m** 113.19 ft. Guests **10** 

Cabins

5

# EXTERIOR DESIGN