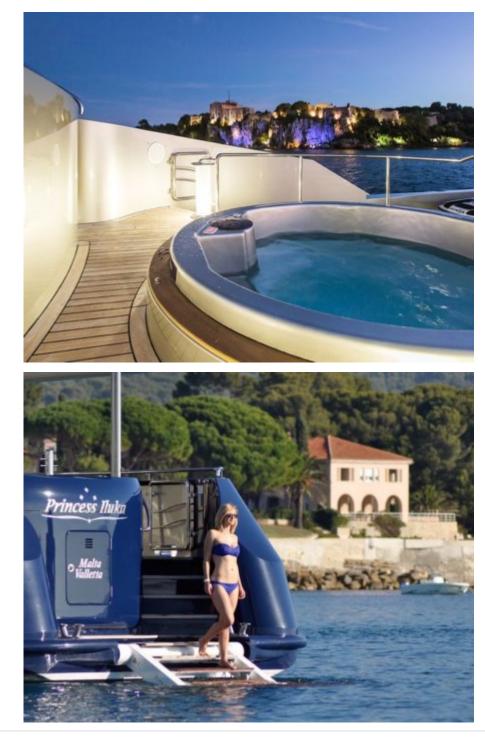

#### M/Y PRINCESS ILUKA

Length **34.50m** 113.19 ft. Guests **10** 





Cabins

5



#### M/Y PRINCESS ILUKA







Wifi

Waterskis

# EXTERIOR DESIGN

















# INTERIOR DESIGN





Interior design Exterior design Gallery lifestyle Specifications Features













# GALLERY LIFESTYLE









# Specifications

| E Low rate per day<br>20 833 €                         |                 | € High<br>24 10 | n rate per day<br>67€                                  |            |
|--------------------------------------------------------|-----------------|-----------------|--------------------------------------------------------|------------|
| Summer low rate per week<br>125 000 €                  |                 |                 | Summer high rate per week<br>145 000 €                 |            |
| Winter low rate per w<br>125 000 €                     | eek             |