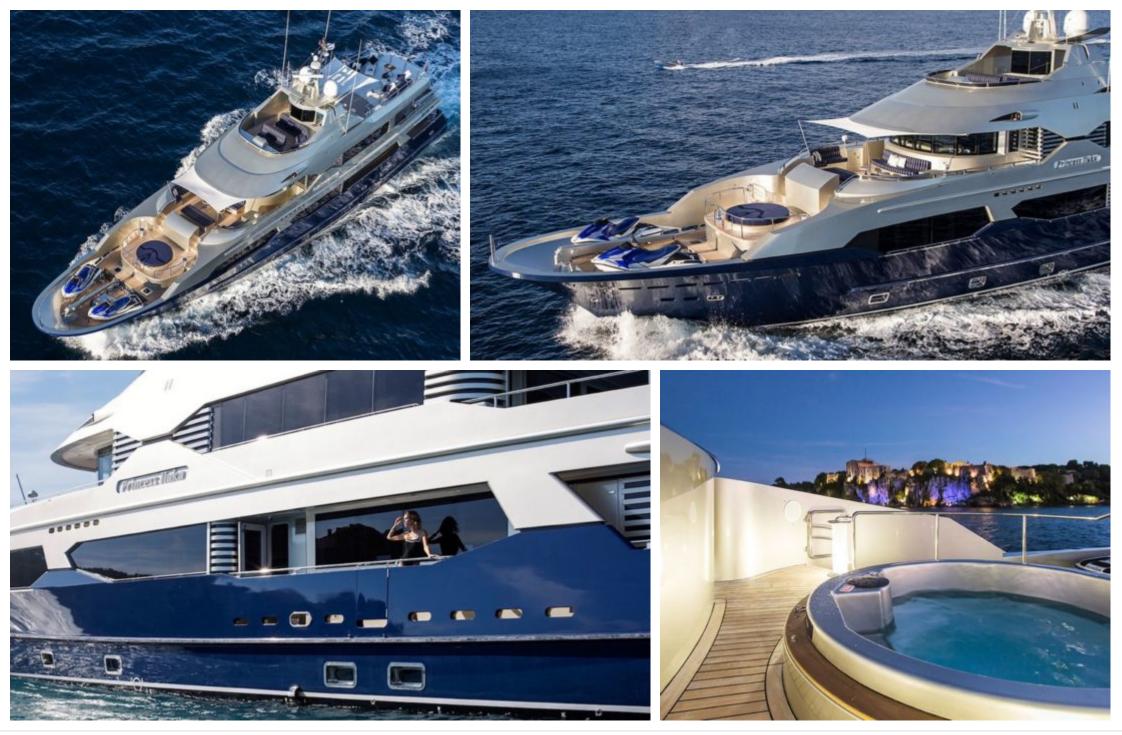

#### M/Y PRINCESS ILUKA

Length **34.50m** 113.19 ft. Guests **10** 





Cabins

5



#### M/Y PRINCESS ILUKA







Wifi

Waterskis

# EXTERIOR DESIGN

















# INTERIOR DESIGN





Interior design Exterior design Gallery lifestyle Specifications Features













# GALLERY LIFESTYLE









# Specifications

| E Low rate per day<br>20 833 €                         |                 | € High<br>24 10 | n rate per day<br>67€                                  |            |
|--------------------------------------------------------|-----------------|-----------------|--------------------------------------------------------|------------|
| Summer low rate per week<br>125 000 €                  |                 |                 | Summer high rate per week<br>145 000 €                 |            |
| Winter low rate per w<br>125 000 €                     | eek             |                 | ter high rate per week<br>000€