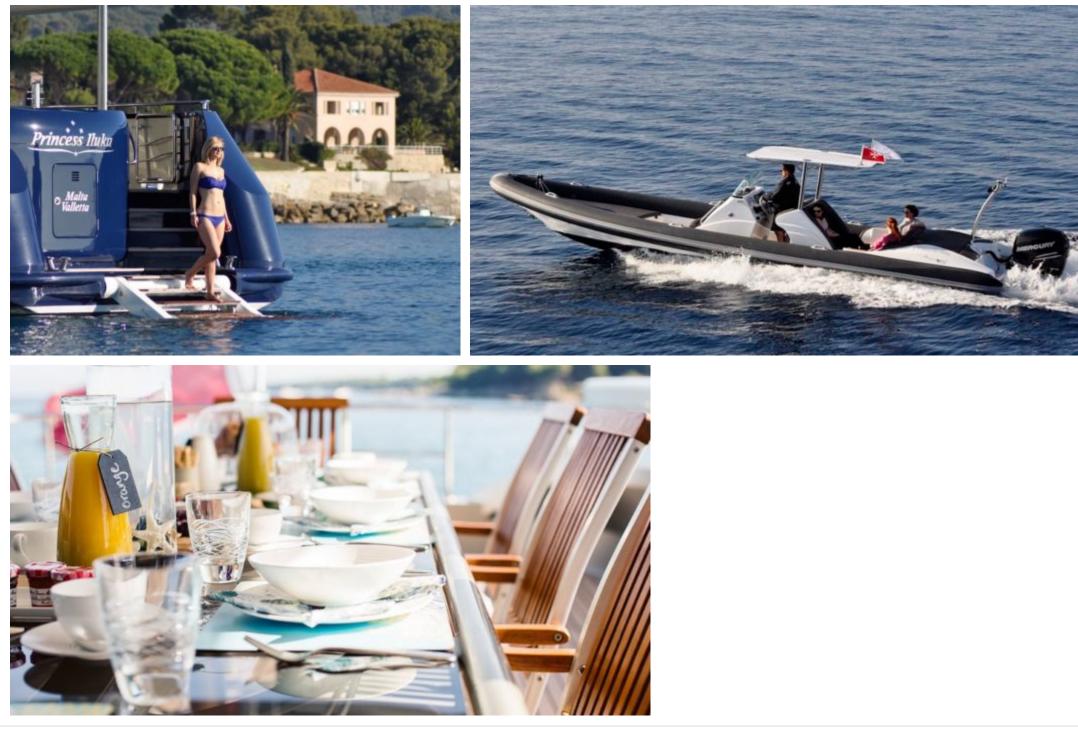

#### M/Y PRINCESS ILUKA

Length **34.50m** 113.19 ft. Guests **10** 





Cabins

5



#### M/Y PRINCESS ILUKA







Wifi

Waterskis

# EXTERIOR DESIGN

















# INTERIOR DESIGN





Interior design Exterior design Gallery lifestyle Specifications Features













# GALLERY LIFESTYLE









# Specifications

| E Low rate per day<br>20 833 €                         |                 | € High<br>24 10 | n rate per day<br>67€                                  |            |
|--------------------------------------------------------|-----------------|-----------------|--------------------------------------------------------|------------|
| Summer low rate per week<br>125 000 €                  |                 |                 | Summer high rate per week<br>145 000 €                 |            |
| Winter low rate per w<br>125 000 €                     | eek             |                 | ter high rate per week<br>000€                         |            |
| Builder<br>Ray Kemp, Australia                         | Year k          | ouilt           | Year refit