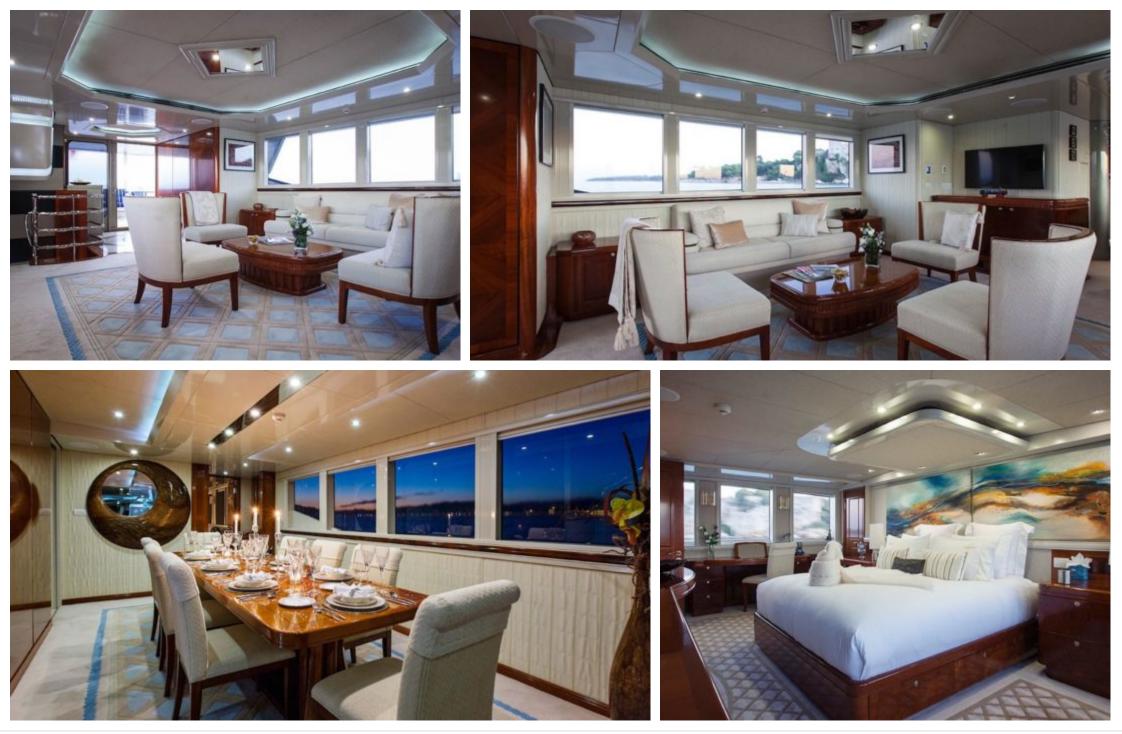

#### M/Y PRINCESS ILUKA

Length **34.50m** 113.19 ft. Guests **10** 





Cabins

5



#### M/Y PRINCESS ILUKA







Wifi

Waterskis

# EXTERIOR DESIGN

















# INTERIOR DESIGN





Interior design Exterior design Gallery lifestyle Specifications Features













# GALLERY LIFESTYLE









# Specifications

| E Low rate per day<br>20 833 €                         |                 | € High<br>24 10 | n rate per day<br>67€                                  |            |
|--------------------------------------------------------|-----------------|-----------------|--------------------------------------------------------|------------|
| Summer low rate per week<br>125 000 €                  |                 |                 | Summer high rate per week<br>145 000 €                 |            |
| Winter low rate per w<br>125 000 €                     | eek             |                 | ter high rate per week<br>000€                         |            |
| Builder<br>Ray Kemp, Australia                         | Year k          | ouil