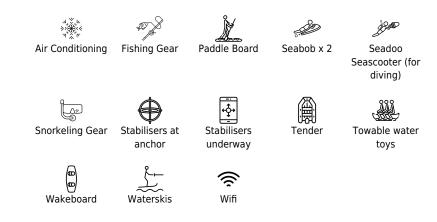

Length **27.35m** 89.73 ft.

o.....

GUESTS

Crew **4** 

Cabins **4** 

ക്ര



#### *M/Y PORTHOS SANS ABRI*



### M/Y PORTHOS SANS ABRI







# EXTERIOR DESIGN





Interior design Exterior design Gallery lifestyle Specifications Features









# INTERIOR DESIGN





Interior design Exterior design Gallery lifestyle Specifications Features









## GALLERY LIFESTYLE





Interior design Exterior design Gallery lifestyle Specifications Features





## Specifications

| €                                                                 | Low rate per day<br>9 900€           |        |                      | €                                                                 | High rate per day<br>12 700 €                   |  |
|-------------------------------------------------------------------|--------------------------------------|--------|----------------------|--------------------------------------------------------