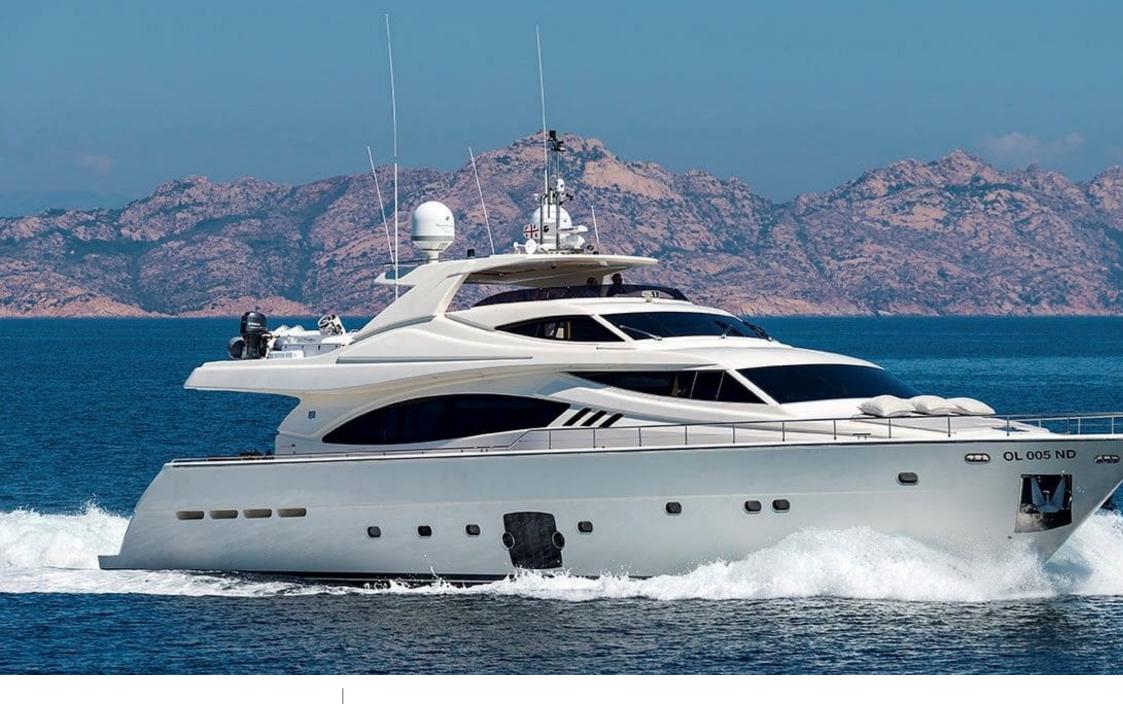

Length **27.35m** 89.73 ft.

o.....

GUESTS

Crew **4** 

Cabins **4** 

ക്ര

#### *M/Y PORTHOS SANS ABRI*

### M/Y PORTHOS SANS ABRI

# EXTERIOR DESIGN

Interior design Exterior design Gallery lifestyle Specifications Features

## Specifications

| €                                                                 | Low rate per day<br>9 900€           |        |                      | €                                                                 | High rate per day<br>12 700 €                   |  |
|-------------------------------------------------------------------|--------------------------------------|--------|----------------------|-------------------------------------------------------------------|-------------------------------------------------|--|
| €                                                                 | Summer low rate per week<br>59 400 € |        |                      | €                                                                 | Summer high rate per week<br>76 200 €           |  |
| €                                                                 | Winter low rate per week<br>59 400 € |        |                      | €                                                                 | Winter high rate per week<br>76 200 €           |  |
|                                                                   | Builder<br>Ferretti                  |        | Year buil<br>2012    | lt                                                                | Year refit                                      |  |
|                                                                   | Length<br>27.35 m                    |        |                      |                                                                   | Guests Cruising<br>11 Cabins<br>4               |  |
| Winter Cruising Area(s)<br>Corsica - Sardinia, West Mediterranean |                                      |        |                      | Summer Cruising Area(s)<br>Corsica - Sardinia, West Mediterranean |                                                 |  |
| Crew<br>4                                                         | Max speed<br>29 knots                |        | Cruising<br>22 knots | speed                                                             | Fuel consumption<br>550 Litres/Hr               |  |
| Type of cabins<br>4 (2 x Double, 2 x Twin)                        |                                      |        |                      |                                                                   |                                                 |  |
| THAUD                                                             | YACHTING                             | Interi | or design            | Exterior de                                                       | esign Gallery lifestyle Specifications Features |  |