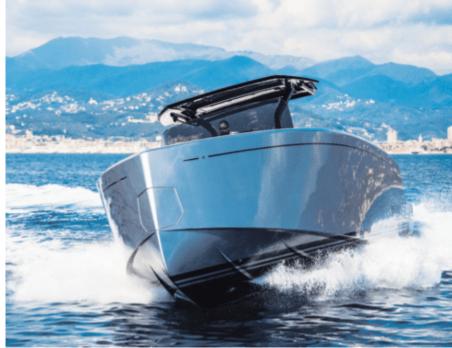

### M/Y PARDO 43





















Specifications

**Features** 



# **EXTERIOR DESIGN**





**Features** 









# INTERIOR DESIGN











# GALLERY LIFESTYLE





#### Specifications



Low rate per day

3 550 €



High rate per day

3 550 €



Summer low rate per week

21 300 €



Summer high rate per week

21 300 €



Winter low rate per week

21 300 €



Winter high rate per week

21 300 €



Builder

Pardo



Year built

2019



Length

14 m



**Guests Cruising** 

10



Cabins

2

Winter Cruising Area(s)

French Riviera, West Mediterranean

Summer Cruising Area(s)
French Riviera, West Mediterranean

Crew

Max speed 35 knots

Cruising speed 26 knots

Fuel consumption 170 Litres/Hr

Type of cabins

2 (1 x Double, 1 x Twin)