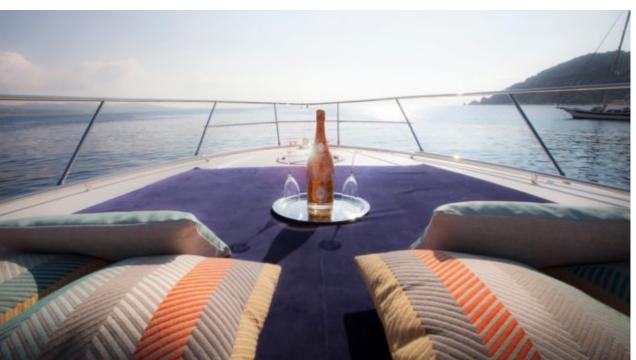

### M/Y PARDO 43





















Specifications

**Features** 



# **EXTERIOR DESIGN**





**Features** 









# INTERIOR DESIGN











# GALLERY LIFESTYLE





#### Specifications



Low rate per day

3 550 €



High rate per day

3 550 €



Summer low rate per week

21 300 €



Summer high rate per week

21 300 €



Winter low rate per week

21 300 €



Winter high rate per week

21 300 €



Builder

Pardo



Year built

2019



Length

14 m



**Guests Cruising** 

10



Cabins

2

Winter Cruising Area(s)

French Riviera, West Mediterranean

Summer Cruising Area(s)
French Riviera, West Mediterranean

Crew

Max speed 35 knots

Cruising speed 26 knots

Fuel consumption 170 Litres/Hr

Type of cabins

2 (1 x Double, 1 x Twin)