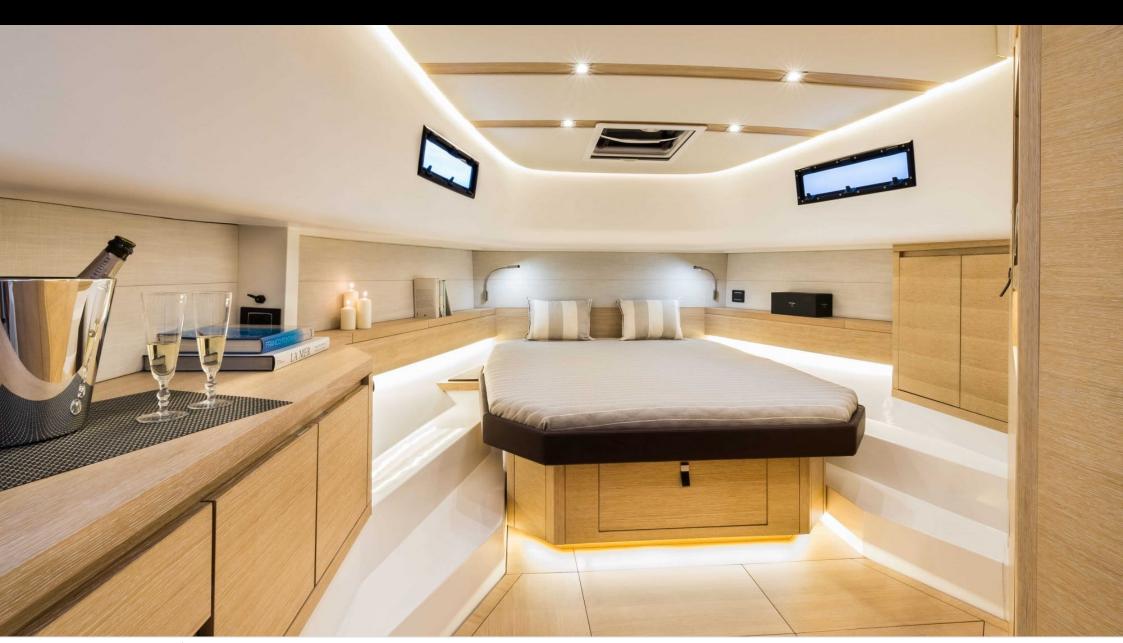

### M/Y PARDO 43





















Specifications

**Features** 



# **EXTERIOR DESIGN**





**Features** 









# INTERIOR DESIGN











# GALLERY LIFESTYLE





#### Specifications



Low rate per day

3 550 €



High rate per day

3 550 €



Summer low rate per week

21 300 €



Summer high rate per week

21 300 €



Winter low rate per week

21 300 €



Winter high rate per week

21 300 €



Builder

Pardo



Year built

2019



Length

14 m



**Guests Cruising** 

10



Cabins

2

Winter Cruising Area(s)

French Riviera, West Mediterranean

Summer Cruising Area(s)
French Riviera, West Mediterranean

Crew

Max speed 35 knots

Cruising speed 26 knots

Fuel consumption 170 Litres/Hr

Type of cabins

2 (1 x Double, 1 x Twin)