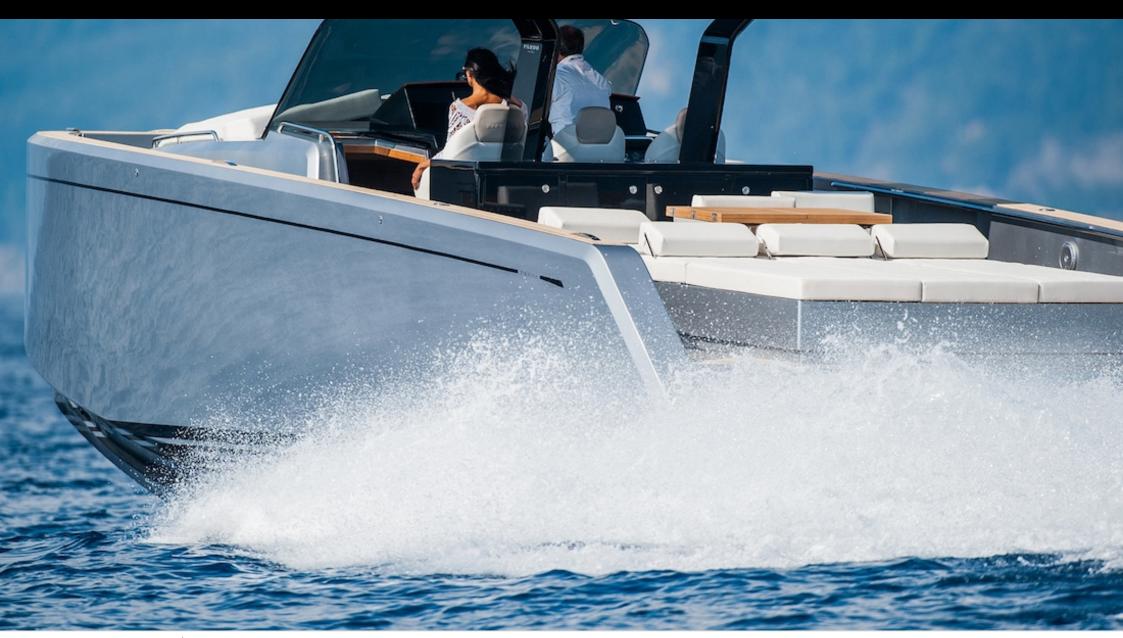

### M/Y PARDO 43





















Specifications

**Features** 



# **EXTERIOR DESIGN**





**Features** 









# INTERIOR DESIGN











# GALLERY LIFESTYLE





#### Specifications



Low rate per day

3 550 €



High rate per day

3 550 €



Summer low rate per week

21 300 €



Summer high rate per week

21 300 €



Winter low rate per week

21 300 €



Winter high rate per week

21 300 €



Builder

Pardo



Year built

2019



Length

14 m



**Guests Cruising** 

10



Cabins

2

Winter Cruising Area(s)

French Riviera, West Mediterranean

Summer Cruising Area(s)
French Riviera, West Mediterranean

Crew

Max speed 35 knots

Cruising speed 26 knots

Fuel consumption 170 Litres/Hr

Type of cabins

2 (1 x Double, 1 x Twin)