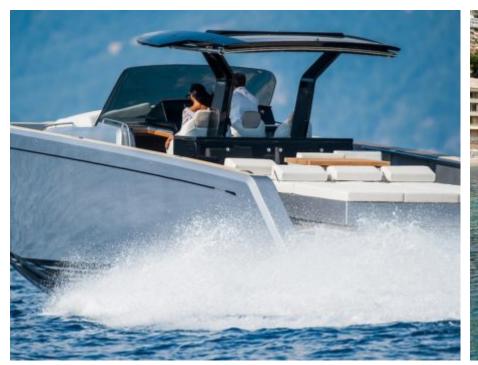

### M/Y PARDO 43





















Specifications

**Features** 



# **EXTERIOR DESIGN**





**Features** 









# INTERIOR DESIGN











# GALLERY LIFESTYLE





#### Specifications



Low rate per day

3 550 €



High rate per day

3 550 €



Summer low rate per week

21 300 €



Summer high rate per week

21 300 €



Winter low rate per week

21 300 €



Winter high rate per week

21 300 €



Builder

Pardo



Year built

2019



Length

14 m



**Guests Cruising** 

10



Cabins

2

Winter Cruising Area(s)

French Riviera, West Mediterranean

Summer Cruising Area(s)
French Riviera, West Mediterranean

Crew

Max speed 35 knots

Cruising speed 26 knots

Fuel consumption 170 Litres/Hr

Type of cabins

2 (1 x Double, 1 x Twin)