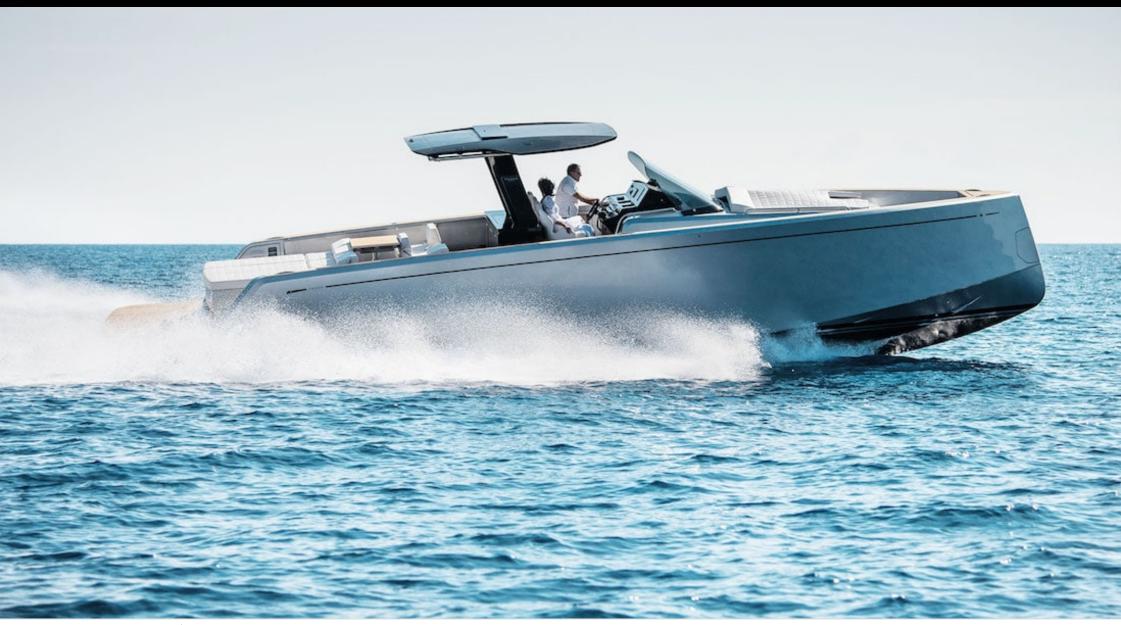

### M/Y PARDO 43





















Specifications

**Features** 



# **EXTERIOR DESIGN**





**Features** 









# INTERIOR DESIGN











# GALLERY LIFESTYLE





#### Specifications



Low rate per day

3 550 €



High rate per day

3 550 €



Summer low rate per week

21 300 €



Summer high rate per week

21 300 €



Winter low rate per week

21 300 €



Winter high rate per week

21 300 €



Builder

Pardo



Year built

2019



Length

14 m



**Guests Cruising** 

10



Cabins

2

Winter Cruising Area(s)

French Riviera, West Mediterranean

Summer Cruising Area(s)
French Riviera, West Mediterranean

Crew

Max speed 35 knots

Cruising speed 26 knots

Fuel consumption 170 Litres/Hr

Type of cabins

2 (1 x Double, 1 x Twin)