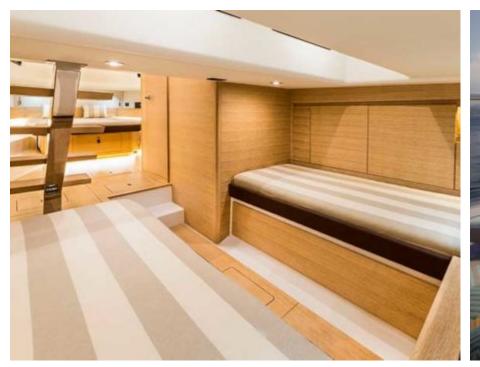

### M/Y PARDO 43





















Specifications

**Features** 



# **EXTERIOR DESIGN**





**Features** 









# INTERIOR DESIGN











# GALLERY LIFESTYLE





#### Specifications



Low rate per day

3 550 €



High rate per day

3 550 €



Summer low rate per week

21 300 €



Summer high rate per week

21 300 €



Winter low rate per week

21 300 €



Winter high rate per week

21 300 €



Builder

Pardo



Year built

2019



Length

14 m



**Guests Cruising** 

10



Cabins

2

Winter Cruising Area(s)

French Riviera, West Mediterranean

Summer Cruising Area(s)
French Riviera, West Mediterranean

Crew

Max speed 35 knots

Cruising speed 26 knots

Fuel consumption 170 Litres/Hr

Type of cabins

2 (1 x Double, 1 x Twin)