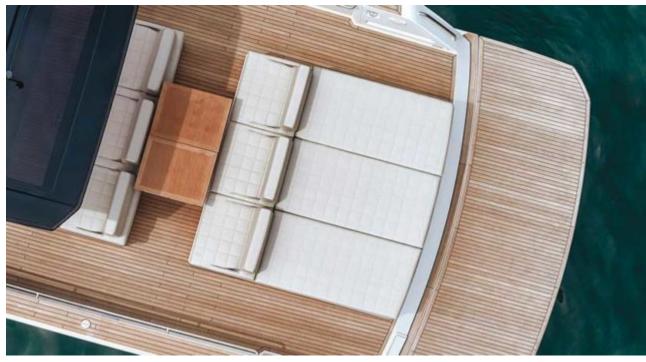

### M/Y PARDO 43





















Specifications

**Features** 



# **EXTERIOR DESIGN**





**Features** 









# INTERIOR DESIGN











# GALLERY LIFESTYLE





#### Specifications



Low rate per day

3 550 €



High rate per day

3 550 €



Summer low rate per week

21 300 €



Summer high rate per week

21 300 €



Winter low rate per week

21 300 €



Winter high rate per week

21 300 €



Builder

Pardo



Year built

2019



Length

14 m



**Guests Cruising** 

10



Cabins

2

Winter Cruising Area(s)

French Riviera, West Mediterranean

Summer Cruising Area(s)
French Riviera, West Mediterranean

Crew

Max speed 35 knots

Cruising speed 26 knots

Fuel consumption 170 Litres/Hr

Type of cabins

2 (1 x Double, 1 x Twin)