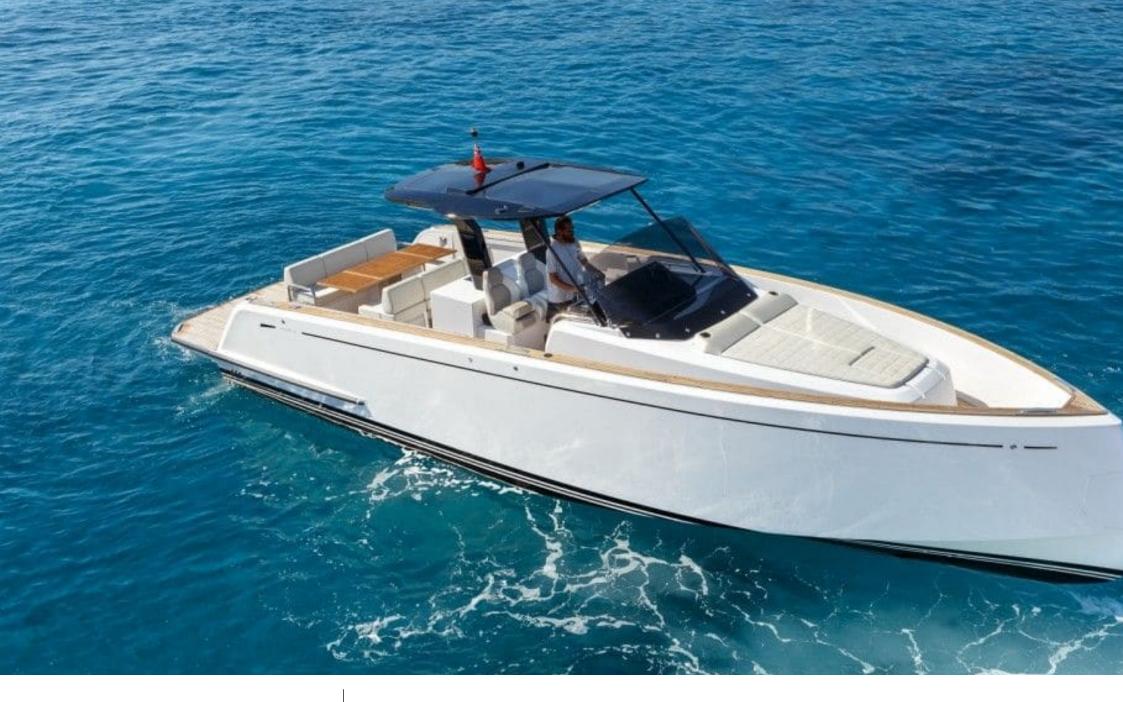

M/Y PARDO 38

Crew **1** 

#### M/Y PARDO 38

# Specifications

| E Low rate per day<br>2 900 €                                 |                       |          |                                                               | High rate per day 2 900 €             |                         |                             |          |
|---------------------------------------------------------------|-----------------------|----------|---------------------------------------------------------------|---------------------------------------|-------------------------|-----------------------------|----------|
| Summer low rate per week<br>17 400 €                          |                       |          |                                                               | Summer high rate per week<br>17 400 € |                         |                             |          |
| € Winter lov<br>17 400 €                                      |                       |          |                                                               | Winter high rate per week 17 400 €    |                         |                             |          |
| Builder<br>Pardo                                              |                       |          | Year bui<br>2020                                              | lt                                    |                         |                             |          |
| Length<br>11.90 m                                             |                       |          |                                                               |                                       | Guests Cruising         | Cabin<br>2                  | S        |
| Winter Cruising Area(s)<br>French Riviera, West Mediterranean |                       |          | Summer Cruising Area(s)<br>French Riviera, West Mediterranean |                                       |                         |                             |          |
| Crew<br>1                                                     | Max speed<br>30 knots |          | Cruising<br>22 knots                                          |                                       | Fuel consump<br>120 L/H | Fuel consumption<br>120 L/H |          |
| Type of cabins<br>2                                           |                       |          |                                                               |                                       |                         |                             |          |
|                                                               | HTING                 | Interior | design                                                        | Exterior des                          | sign Gallery lifestyle  | Specifications              | Features |