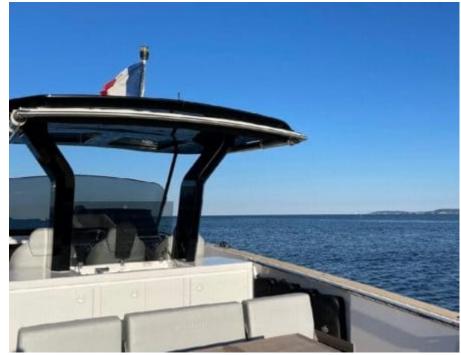

Length Guests Cabins

11.9m 39.04 ft. 11 2









### M/Y PARDO 38



Sound System





















# **EXTERIOR DESIGN**





















































## INTERIOR DESIGN











## GALLERY LIFESTYLE









#### Specifications



Low rate per day

2 900 €



High rate per day

2 900 €



Summer low rate per week

17 400 €



Summer high rate per week

17 400 €



Winter low rate per week

17 400 €



Winter high rate per week

17 400 €



Builder

Pardo



Year built

2020



Length

11.9 m



**Guests Cruising** 

11



Cabins

2

Winter Cruising Area(s)

French Riviera, West Mediterranean

Summer Cruising Area(s)
French Riviera, West Mediterranean

Crew

Max speed 30 knots

Cruising speed 22 knots

Fuel consumption 120 L/H

Type of cabins

2