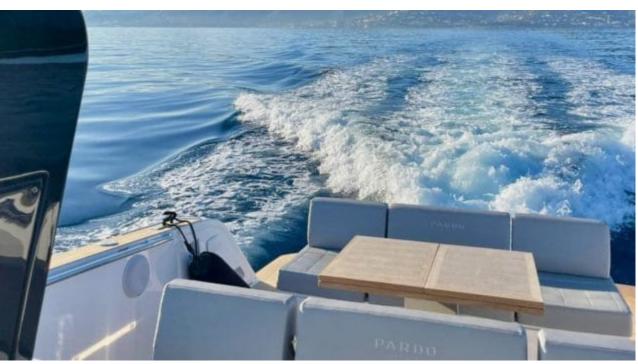

Length Guests Cabins

11.9m 39.04 ft. 11 2









### M/Y PARDO 38



Sound System





















# **EXTERIOR DESIGN**





















































## INTERIOR DESIGN











## GALLERY LIFESTYLE









#### Specifications



Low rate per day

2 900 €



High rate per day

2 900 €



Summer low rate per week

17 400 €



Summer high rate per week

17 400 €



Winter low rate per week

17 400 €



Winter high rate per week

17 400 €



Builder

Pardo



Year built

2020



Length

11.9 m



**Guests Cruising** 

11



Cabins

2

Winter Cruising Area(s)

French Riviera, West Mediterranean

Summer Cruising Area(s)
French Riviera, West Mediterranean

Crew

Max speed 30 knots

Cruising speed 22 knots

Fuel consumption 120 L/H

Type of cabins

2