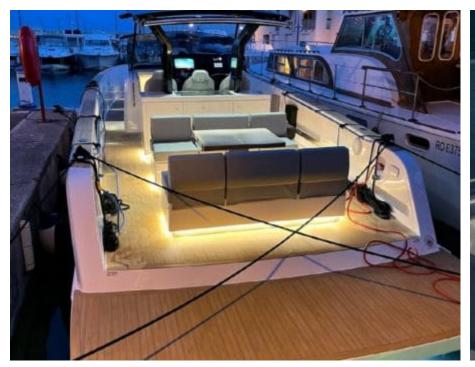

Length Guests Cabins

11.9m 39.04 ft. 11 2









### M/Y PARDO 38



Sound System





















# **EXTERIOR DESIGN**





















































## INTERIOR DESIGN











## GALLERY LIFESTYLE









#### Specifications



Low rate per day

2 900 €



High rate per day

2 900 €



Summer low rate per week

17 400 €



Summer high rate per week

17 400 €



Winter low rate per week

17 400 €



Winter high rate per week

17 400 €



Builder

Pardo



Year built

2020



Length

11.9 m



**Guests Cruising** 

11



Cabins

2

Winter Cruising Area(s)

French Riviera, West Mediterranean

Summer Cruising Area(s)
French Riviera, West Mediterranean

Crew

Max speed 30 knots

Cruising speed 22 knots

Fuel consumption 120 L/H

Type of cabins

2