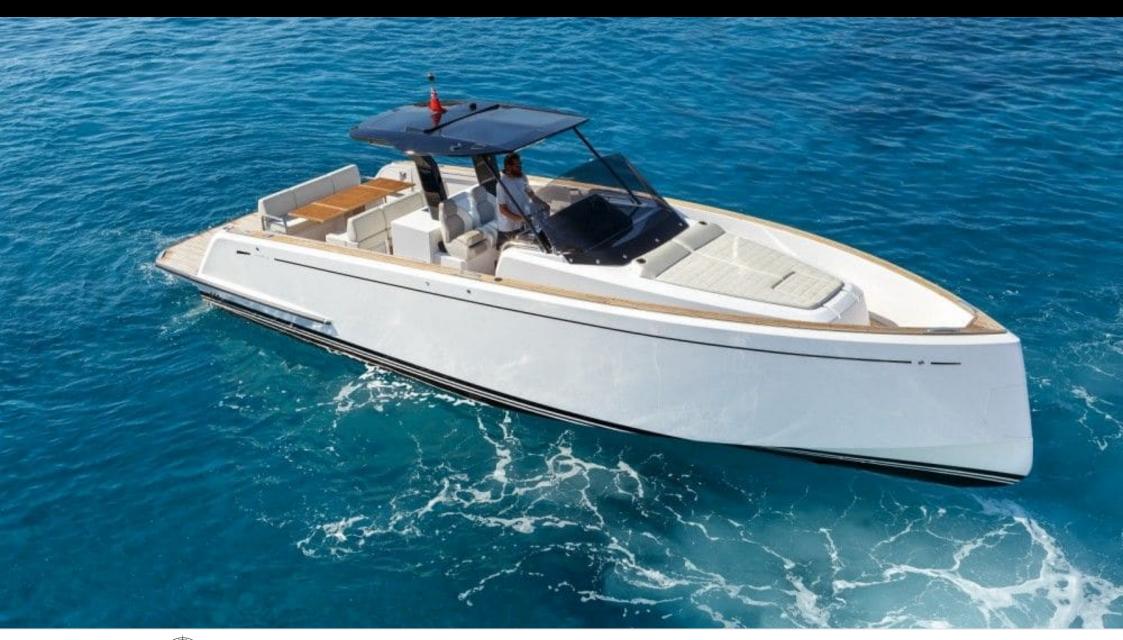

Length Guests Cabins

11.9m 39.04 ft. 11 2









### M/Y PARDO 38



Sound System





















# **EXTERIOR DESIGN**





















































## INTERIOR DESIGN











## GALLERY LIFESTYLE









#### Specifications



Low rate per day

2 900 €



High rate per day

2 900 €



Summer low rate per week

17 400 €



Summer high rate per week

17 400 €



Winter low rate per week

17 400 €



Winter high rate per week

17 400 €



Builder

Pardo



Year built

2020



Length

11.9 m



**Guests Cruising** 

11



Cabins

2

Winter Cruising Area(s)

French Riviera, West Mediterranean

Summer Cruising Area(s)
French Riviera, West Mediterranean

Crew

Max speed 30 knots

Cruising speed 22 knots

Fuel consumption 120 L/H

Type of cabins

2