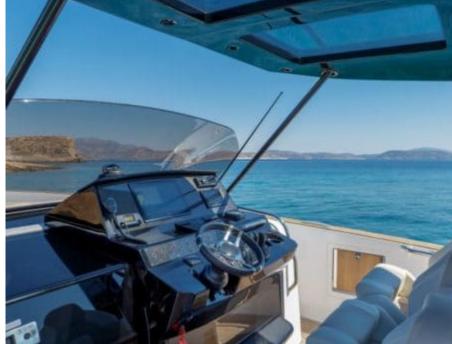

Length Guests Cabins

11.9m 39.04 ft. 11 2









### M/Y PARDO 38



Sound System





















# **EXTERIOR DESIGN**





















































## INTERIOR DESIGN











## GALLERY LIFESTYLE









#### Specifications



Low rate per day

2 900 €



High rate per day

2 900 €



Summer low rate per week

17 400 €



Summer high rate per week

17 400 €



Winter low rate per week

17 400 €



Winter high rate per week

17 400 €



Builder

Pardo



Year built

2020



Length

11.9 m



**Guests Cruising** 

11



Cabins

2

Winter Cruising Area(s)

French Riviera, West Mediterranean

Summer Cruising Area(s)
French Riviera, West Mediterranean

Crew

Max speed 30 knots

Cruising speed 22 knots

Fuel consumption 120 L/H

Type of cabins

2