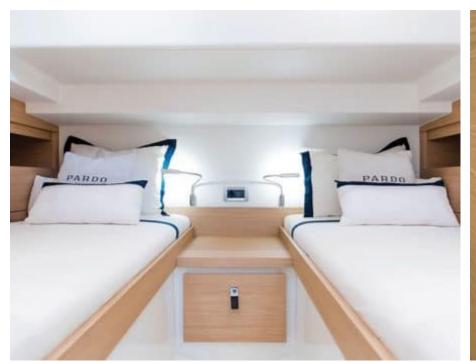

Length Guests Cabins

11.9m 39.04 ft. 11 2









### M/Y PARDO 38



Sound System





















# **EXTERIOR DESIGN**





















































## INTERIOR DESIGN











## GALLERY LIFESTYLE









#### Specifications



Low rate per day

2 900 €



High rate per day

2 900 €



Summer low rate per week

17 400 €



Summer high rate per week

17 400 €



Winter low rate per week

17 400 €



Winter high rate per week

17 400 €



Builder

Pardo



Year built

2020



Length

11.9 m



**Guests Cruising** 

11



Cabins

2

Winter Cruising Area(s)

French Riviera, West Mediterranean

Summer Cruising Area(s)
French Riviera, West Mediterranean

Crew

Max speed 30 knots

Cruising speed 22 knots

Fuel consumption 120 L/H

Type of cabins

2