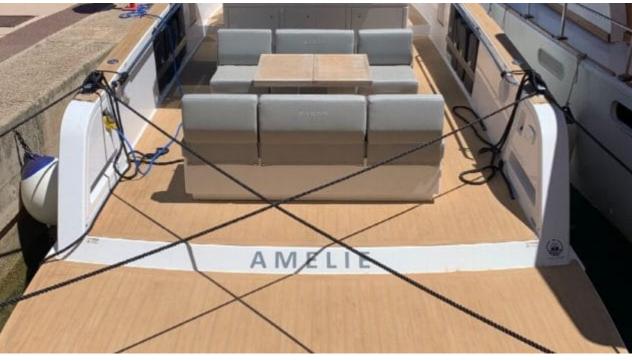

Length Guests Cabins

11.9m 39.04 ft. 11 2









### M/Y PARDO 38



Sound System





















# **EXTERIOR DESIGN**





















































## INTERIOR DESIGN











## GALLERY LIFESTYLE









#### Specifications



Low rate per day

2 900 €



High rate per day

2 900 €



Summer low rate per week

17 400 €



Summer high rate per week

17 400 €



Winter low rate per week

17 400 €



Winter high rate per week

17 400 €



Builder

Pardo



Year built

2020



Length

11.9 m



**Guests Cruising** 

11



Cabins

2

Winter Cruising Area(s)

French Riviera, West Mediterranean

Summer Cruising Area(s)
French Riviera, West Mediterranean

Crew

Max speed 30 knots

Cruising speed 22 knots

Fuel consumption 120 L/H

Type of cabins

2