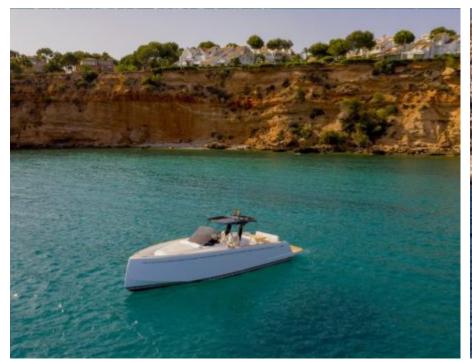

Length Guests Cabins

11.9m 39.04 ft. 11 2









### M/Y PARDO 38



Sound System





















# **EXTERIOR DESIGN**





















































## INTERIOR DESIGN











## GALLERY LIFESTYLE









#### Specifications



Low rate per day

2 900 €



High rate per day

2 900 €



Summer low rate per week

17 400 €



Summer high rate per week

17 400 €



Winter low rate per week

17 400 €



Winter high rate per week

17 400 €



Builder

Pardo



Year built

2020



Length

11.9 m



**Guests Cruising** 

11



Cabins

2

Winter Cruising Area(s)

French Riviera, West Mediterranean

Summer Cruising Area(s)
French Riviera, West Mediterranean

Crew

Max speed 30 knots

Cruising speed 22 knots

Fuel consumption 120 L/H

Type of cabins

2