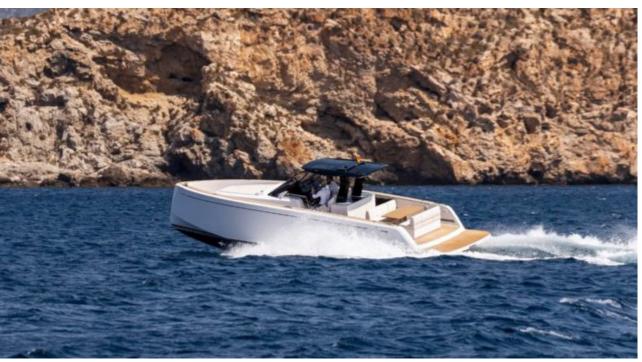

Length Guests Cabins

11.9m 39.04 ft. 11 2









### M/Y PARDO 38



Sound System





















# **EXTERIOR DESIGN**





















































## INTERIOR DESIGN











## GALLERY LIFESTYLE









#### Specifications



Low rate per day

2 900 €



High rate per day

2 900 €



Summer low rate per week

17 400 €



Summer high rate per week

17 400 €



Winter low rate per week

17 400 €



Winter high rate per week

17 400 €



Builder

Pardo



Year built

2020



Length

11.9 m



**Guests Cruising** 

11



Cabins

2

Winter Cruising Area(s)

French Riviera, West Mediterranean

Summer Cruising Area(s)
French Riviera, West Mediterranean

Crew

Max speed 30 knots

Cruising speed 22 knots

Fuel consumption 120 L/H

Type of cabins

2