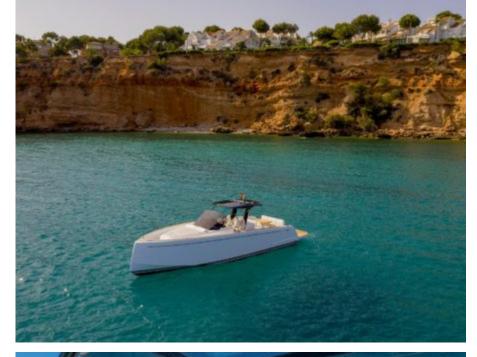

Length Guests Cabins

11.9m 39.04 ft. 11 2









### M/Y PARDO 38



Sound System





















# **EXTERIOR DESIGN**





















































## INTERIOR DESIGN











## GALLERY LIFESTYLE









#### Specifications



Low rate per day

2 900 €



High rate per day

2 900 €



Summer low rate per week

17 400 €



Summer high rate per week

17 400 €



Winter low rate per week

17 400 €



Winter high rate per week

17 400 €



Builder

Pardo



Year built

2020



Length

11.9 m



**Guests Cruising** 

11



Cabins

2

Winter Cruising Area(s)

French Riviera, West Mediterranean

Summer Cruising Area(s)
French Riviera, West Mediterranean

Crew

Max speed 30 knots

Cruising speed 22 knots

Fuel consumption 120 L/H

Type of cabins

2