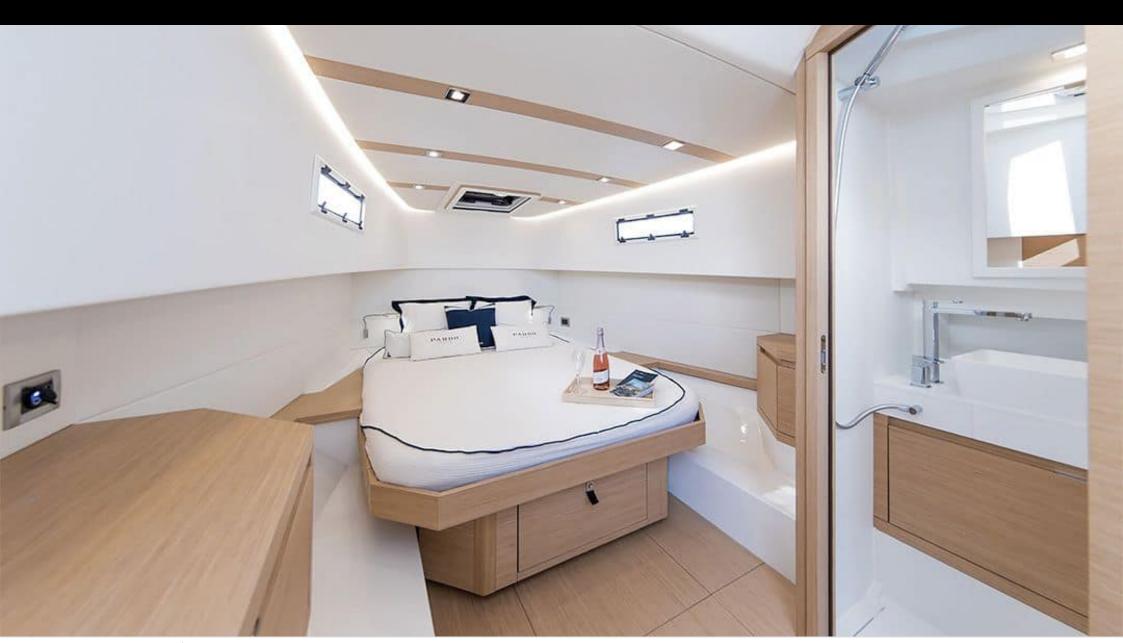

Length Guests Cabins

11.9m 39.04 ft. 11 2









### M/Y PARDO 38



Sound System





















# **EXTERIOR DESIGN**





















































## INTERIOR DESIGN











## GALLERY LIFESTYLE









#### Specifications



Low rate per day

2 900 €



High rate per day

2 900 €



Summer low rate per week

17 400 €



Summer high rate per week

17 400 €



Winter low rate per week

17 400 €



Winter high rate per week

17 400 €



Builder

Pardo



Year built

2020



Length

11.9 m



**Guests Cruising** 

11



Cabins

2

Winter Cruising Area(s)

French Riviera, West Mediterranean

Summer Cruising Area(s)
French Riviera, West Mediterranean

Crew

Max speed 30 knots

Cruising speed 22 knots

Fuel consumption 120 L/H

Type of cabins

2