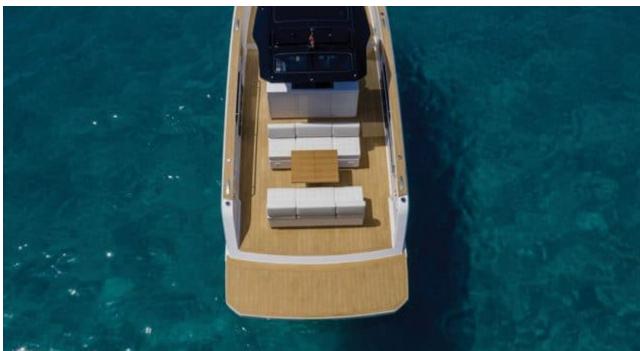

Length Guests Cabins

11.9m 39.04 ft. 11 2









### M/Y PARDO 38



Sound System





















# **EXTERIOR DESIGN**





















































## INTERIOR DESIGN











## GALLERY LIFESTYLE









#### Specifications



Low rate per day

2 900 €



High rate per day

2 900 €



Summer low rate per week

17 400 €



Summer high rate per week

17 400 €



Winter low rate per week

17 400 €



Winter high rate per week

17 400 €



Builder

Pardo



Year built

2020



Length

11.9 m



**Guests Cruising** 

11



Cabins

2

Winter Cruising Area(s)

French Riviera, West Mediterranean

Summer Cruising Area(s)
French Riviera, West Mediterranean

Crew

Max speed 30 knots

Cruising speed 22 knots

Fuel consumption 120 L/H

Type of cabins

2