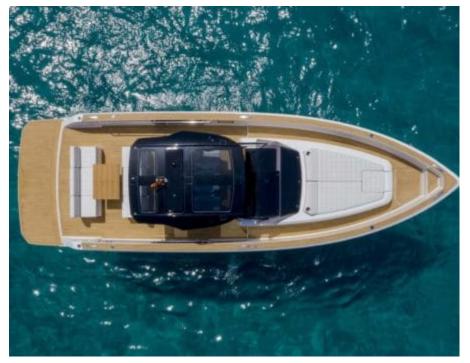

Length Guests Cabins

11.9m 39.04 ft. 11 2









### M/Y PARDO 38



Sound System





















# **EXTERIOR DESIGN**





















































## INTERIOR DESIGN











## GALLERY LIFESTYLE









#### Specifications



Low rate per day

2 900 €



High rate per day

2 900 €



Summer low rate per week

17 400 €



Summer high rate per week

17 400 €



Winter low rate per week

17 400 €



Winter high rate per week

17 400 €



Builder

Pardo



Year built

2020



Length

11.9 m



**Guests Cruising** 

11



Cabins

2

Winter Cruising Area(s)

French Riviera, West Mediterranean

Summer Cruising Area(s)
French Riviera, West Mediterranean

Crew

Max speed 30 knots

Cruising speed 22 knots

Fuel consumption 120 L/H

Type of cabins

2