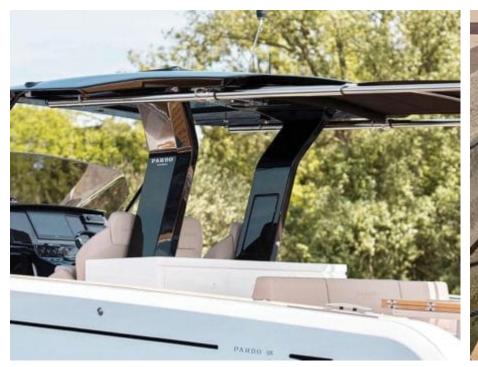

Length Guests Cabins

11.9m 39.04 ft. 11 2









### M/Y PARDO 38



Sound System





















# **EXTERIOR DESIGN**





















































## INTERIOR DESIGN











## GALLERY LIFESTYLE









#### Specifications



Low rate per day

2 900 €



High rate per day

2 900 €



Summer low rate per week

17 400 €



Summer high rate per week

17 400 €



Winter low rate per week

17 400 €



Winter high rate per week

17 400 €



Builder

Pardo



Year built

2020



Length

11.9 m



**Guests Cruising** 

11



Cabins

2

Winter Cruising Area(s)

French Riviera, West Mediterranean

Summer Cruising Area(s)
French Riviera, West Mediterranean

Crew

Max speed 30 knots

Cruising speed 22 knots

Fuel consumption 120 L/H

Type of cabins

2