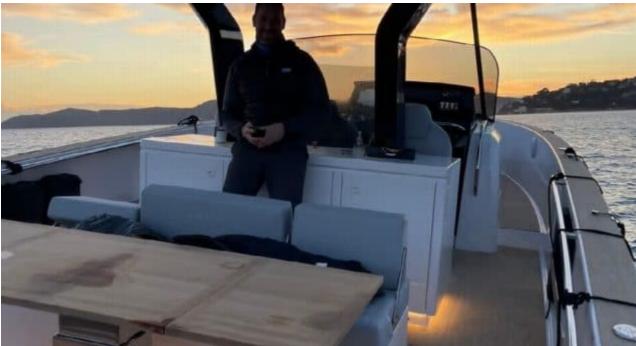

Length Guests Cabins

11.9m 39.04 ft. 11 2









### M/Y PARDO 38



Sound System





















# **EXTERIOR DESIGN**





















































## INTERIOR DESIGN











## GALLERY LIFESTYLE









#### Specifications



Low rate per day

2 900 €



High rate per day

2 900 €



Summer low rate per week

17 400 €



Summer high rate per week

17 400 €



Winter low rate per week

17 400 €



Winter high rate per week

17 400 €



Builder

Pardo



Year built

2020



Length

11.9 m



**Guests Cruising** 

11



Cabins

2

Winter Cruising Area(s)

French Riviera, West Mediterranean

Summer Cruising Area(s)
French Riviera, West Mediterranean

Crew

Max speed 30 knots

Cruising speed 22 knots

Fuel consumption 120 L/H

Type of cabins

2