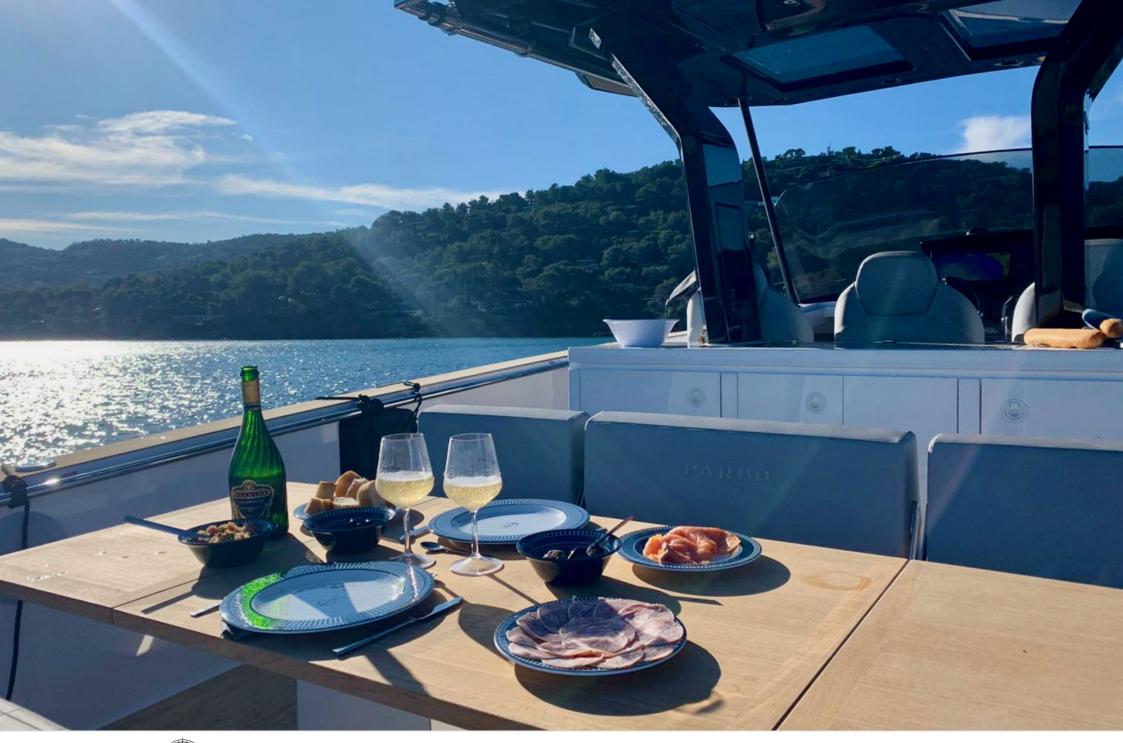

Length Guests Cabins

11.9m 39.04 ft. 11 2









### M/Y PARDO 38



Sound System





















# **EXTERIOR DESIGN**





















































## INTERIOR DESIGN











## GALLERY LIFESTYLE









#### Specifications



Low rate per day

2 900 €



High rate per day

2 900 €



Summer low rate per week

17 400 €



Summer high rate per week

17 400 €



Winter low rate per week

17 400 €



Winter high rate per week

17 400 €



Builder

Pardo



Year built

2020



Length

11.9 m



**Guests Cruising** 

11



Cabins

2

Winter Cruising Area(s)

French Riviera, West Mediterranean

Summer Cruising Area(s)
French Riviera, West Mediterranean

Crew

Max speed 30 knots

Cruising speed 22 knots

Fuel consumption 120 L/H

Type of cabins

2