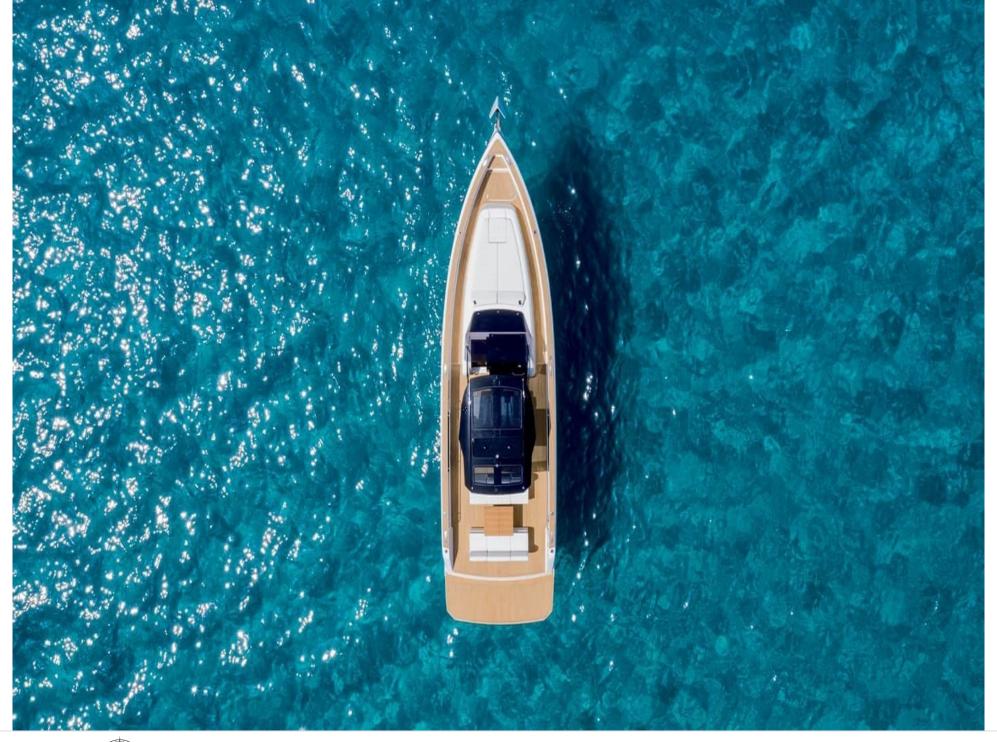

Length Guests Cabins

11.9m 39.04 ft. 11 2









### M/Y PARDO 38



Sound System





















# **EXTERIOR DESIGN**





















































## INTERIOR DESIGN











## GALLERY LIFESTYLE









#### Specifications



Low rate per day

2 900 €



High rate per day

2 900 €



Summer low rate per week

17 400 €



Summer high rate per week

17 400 €



Winter low rate per week

17 400 €



Winter high rate per week

17 400 €



Builder

Pardo



Year built

2020



Length

11.9 m



**Guests Cruising** 

11



Cabins

2

Winter Cruising Area(s)

French Riviera, West Mediterranean

Summer Cruising Area(s)
French Riviera, West Mediterranean

Crew

Max speed 30 knots

Cruising speed 22 knots

Fuel consumption 120 L/H

Type of cabins

2