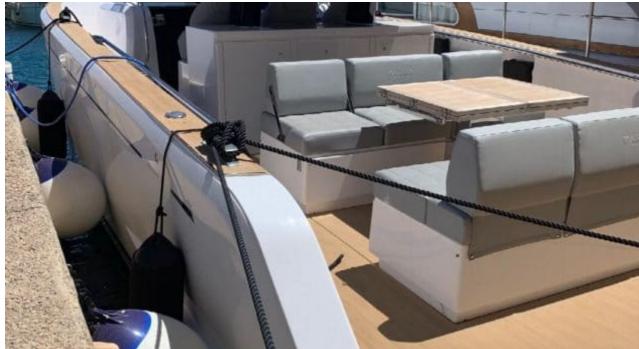

Length Guests Cabins

11.9m 39.04 ft. 11 2









### M/Y PARDO 38



Sound System





















# **EXTERIOR DESIGN**





















































## INTERIOR DESIGN











## GALLERY LIFESTYLE









#### Specifications



Low rate per day

2 900 €



High rate per day

2 900 €



Summer low rate per week

17 400 €



Summer high rate per week

17 400 €



Winter low rate per week

17 400 €



Winter high rate per week

17 400 €



Builder

Pardo



Year built

2020



Length

11.9 m



**Guests Cruising** 

11



Cabins

2

Winter Cruising Area(s)

French Riviera, West Mediterranean

Summer Cruising Area(s)
French Riviera, West Mediterranean

Crew

Max speed 30 knots

Cruising speed 22 knots

Fuel consumption 120 L/H

Type of cabins

2