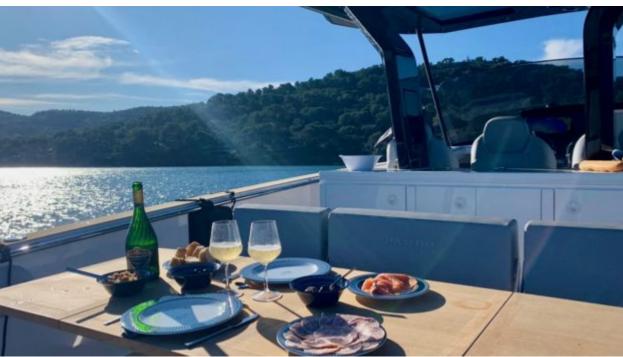

Length Guests Cabins

11.9m 39.04 ft. 11 2









### M/Y PARDO 38



Sound System





















# **EXTERIOR DESIGN**





















































## INTERIOR DESIGN











## GALLERY LIFESTYLE









#### Specifications



Low rate per day

2 900 €



High rate per day

2 900 €



Summer low rate per week

17 400 €



Summer high rate per week

17 400 €



Winter low rate per week

17 400 €



Winter high rate per week

17 400 €



Builder

Pardo



Year built

2020



Length

11.9 m



**Guests Cruising** 

11



Cabins

2

Winter Cruising Area(s)

French Riviera, West Mediterranean

Summer Cruising Area(s)
French Riviera, West Mediterranean

Crew

Max speed 30 knots

Cruising speed 22 knots

Fuel consumption 120 L/H

Type of cabins

2