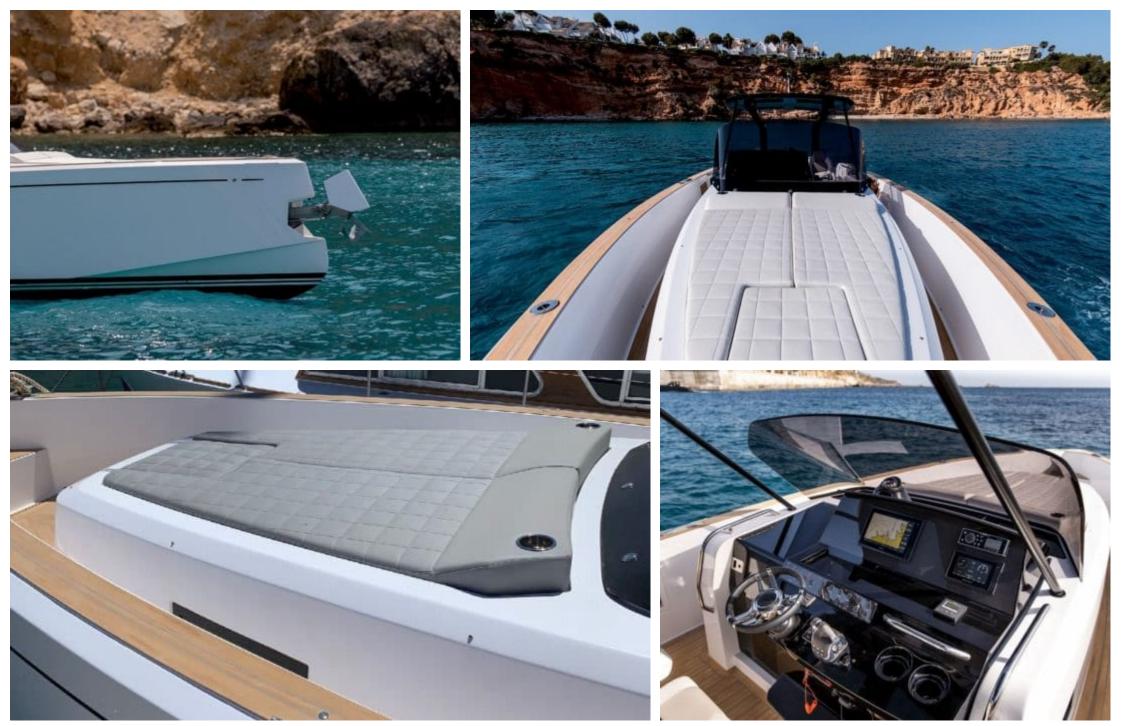

Length Guests Cabins

11.9m 39.04 ft. 11 2









### M/Y PARDO 38



Sound System





















# **EXTERIOR DESIGN**





















































## INTERIOR DESIGN











## GALLERY LIFESTYLE









#### Specifications



Low rate per day

2 900 €



High rate per day

2 900 €



Summer low rate per week

17 400 €



Summer high rate per week

17 400 €



Winter low rate per week

17 400 €



Winter high rate per week

17 400 €



Builder

Pardo



Year built

2020



Length

11.9 m



**Guests Cruising** 

11



Cabins

2

Winter Cruising Area(s)

French Riviera, West Mediterranean

Summer Cruising Area(s)
French Riviera, West Mediterranean

Crew

Max speed 30 knots

Cruising speed 22 knots

Fuel consumption 120 L/H

Type of cabins

2