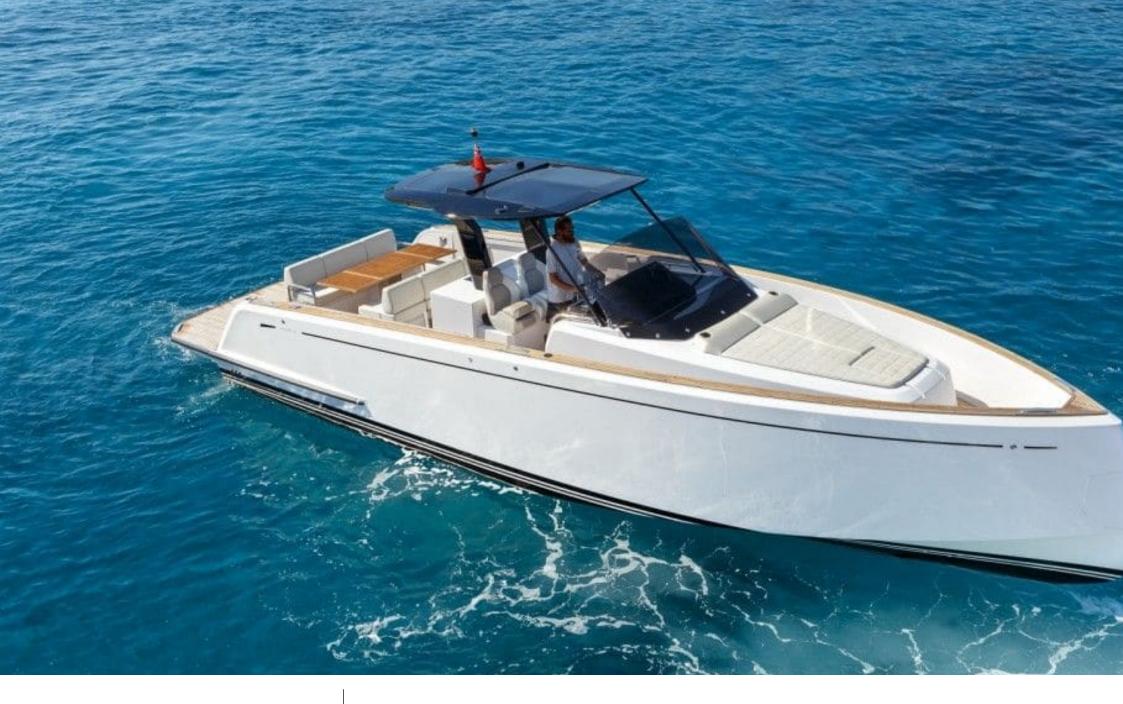

Length Guests Cabins

11.9m 39.04 ft. 11 2









### M/Y PARDO 38



Sound System





















# **EXTERIOR DESIGN**





















































## INTERIOR DESIGN











## GALLERY LIFESTYLE









#### Specifications



Low rate per day

2 900 €



High rate per day

2 900 €



Summer low rate per week

17 400 €



Summer high rate per week

17 400 €



Winter low rate per week

17 400 €



Winter high rate per week

17 400 €



Builder

Pardo



Year built

2020



Length

11.9 m



**Guests Cruising** 

11



Cabins

2

Winter Cruising Area(s)

French Riviera, West Mediterranean

Summer Cruising Area(s)
French Riviera, West Mediterranean

Crew

Max speed 30 knots

Cruising speed 22 knots

Fuel consumption 120 L/H

Type of cabins

2