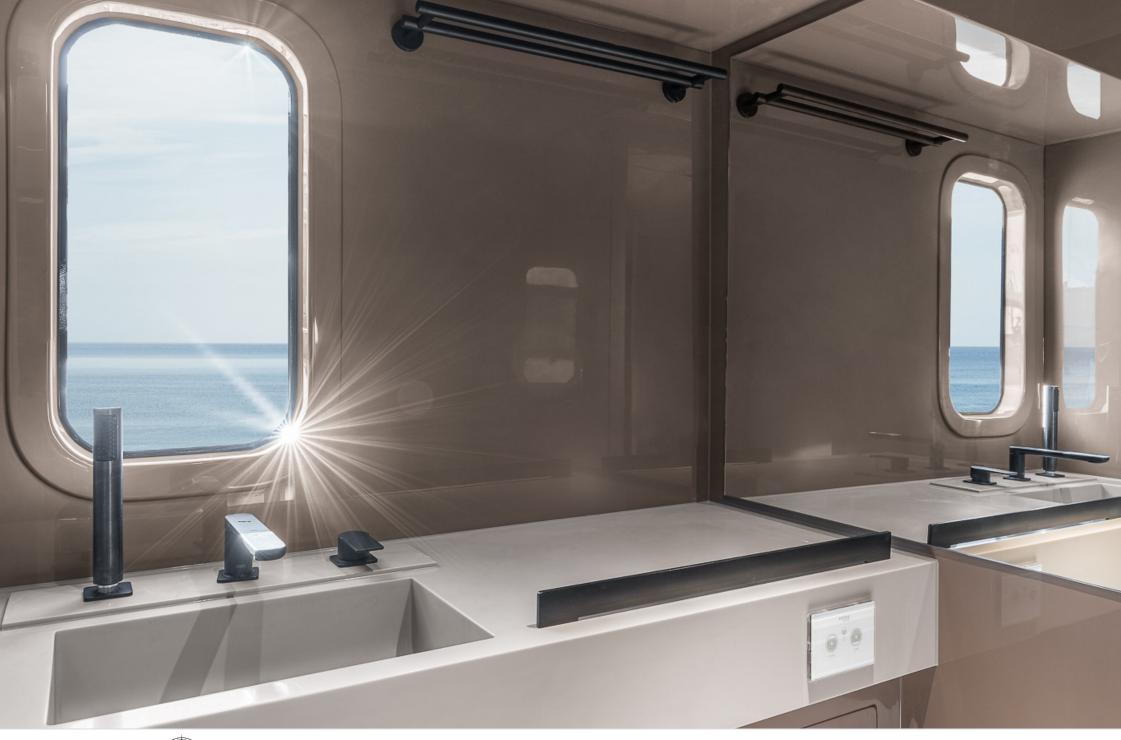

Gues



Cabins



Crew



## M/Y OTOCTONE 80





























### EXTERIOR DESIGN















### INTERIOR DESIGN

























































# GALLERY LIFESTYLE





#### Specifications



Summer low rate per week 79 000 €



Summer high rate per week



89 000 €



Winter low rate per week 79 000 €



Winter high rate per week 89 000 €



Builder



Year built

2020



Year refit

2024

Sunreef Yachts

Length

23.8 m



**Guests Cruising** 



Cabins

Winter Cruising Area(s)

Italy & Sicily, Spain & Balearics, West Mediterranean

Summer Cruising Area(s)

Italy & Sicily, Spain & Balearics, West Mediterranean

Crew

Max speed 13 knots

Cruising speed 10 knots

Fuel consumption 80 Litres/Hr

Type of cabins

4 (3 x Double, 1 x Convertible)