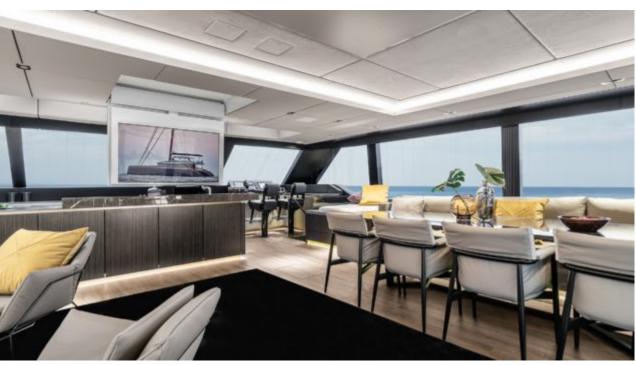

Gues



Cabins



Crew



## M/Y OTOCTONE 80





























### EXTERIOR DESIGN















### INTERIOR DESIGN

























































# GALLERY LIFESTYLE





#### Specifications



Summer low rate per week 79 000 €



Summer high rate per week



89 000 €



Winter low rate per week 79 000 €



Winter high rate per week 89 000 €



Builder



Year built

2020



Year refit

2024

Sunreef Yachts

Length

23.8 m



**Guests Cruising** 



Cabins

Winter Cruising Area(s)

Italy & Sicily, Spain & Balearics, West Mediterranean

Summer Cruising Area(s)

Italy & Sicily, Spain & Balearics, West Mediterranean

Crew

Max speed 13 knots

Cruising speed 10 knots

Fuel consumption 80 Litres/Hr

Type of cabins

4 (3 x Double, 1 x Convertible)