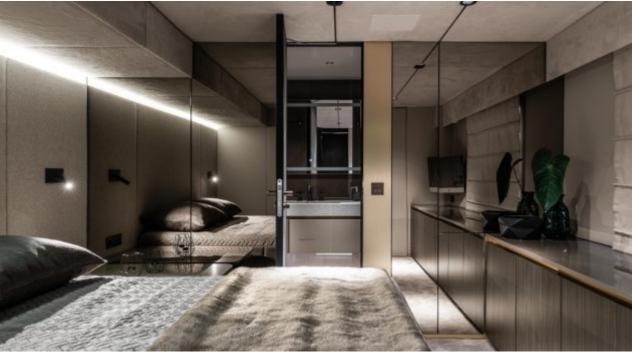

Gues



Cabins



Crew



## M/Y OTOCTONE 80





























### EXTERIOR DESIGN















### INTERIOR DESIGN

























































# GALLERY LIFESTYLE





#### Specifications



Summer low rate per week 79 000 €



Summer high rate per week



89 000 €



Winter low rate per week 79 000 €



Winter high rate per week 89 000 €



Builder



Year built

2020



Year refit

2024

Sunreef Yachts

Length

23.8 m



**Guests Cruising** 



Cabins

Winter Cruising Area(s)

Italy & Sicily, Spain & Balearics, West Mediterranean

Summer Cruising Area(s)

Italy & Sicily, Spain & Balearics, West Mediterranean

Crew

Max speed 13 knots

Cruising speed 10 knots

Fuel consumption 80 Litres/Hr

Type of cabins

4 (3 x Double, 1 x Convertible)