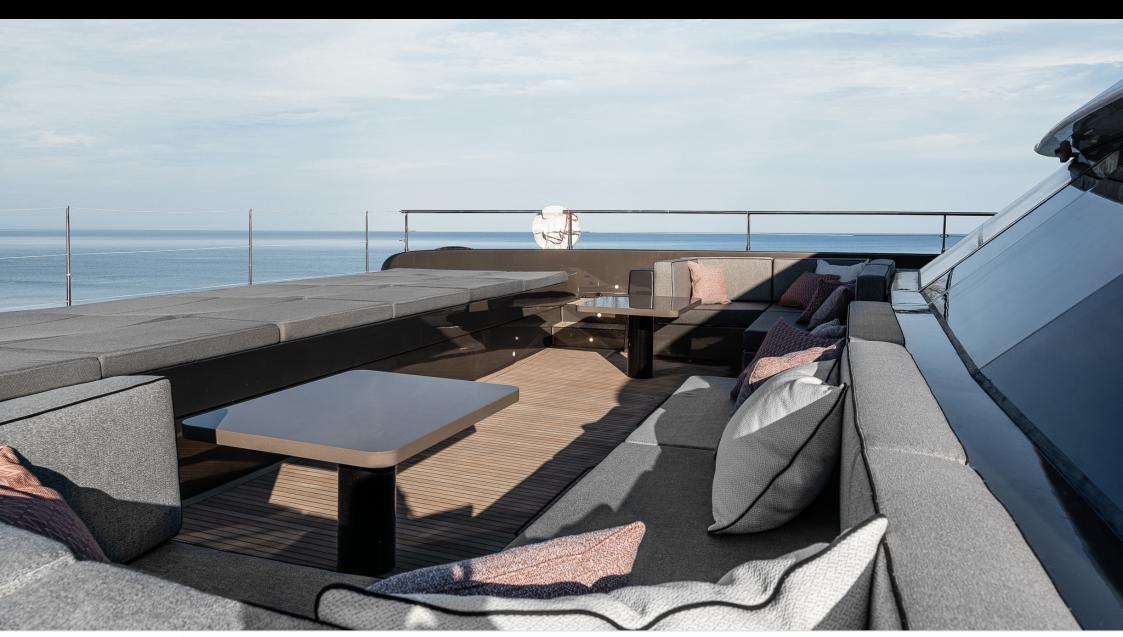

Gues



Cabins



Crew



## M/Y OTOCTONE 80





























### EXTERIOR DESIGN















### INTERIOR DESIGN

























































# GALLERY LIFESTYLE





#### Specifications



Summer low rate per week 79 000 €



Summer high rate per week



89 000 €



Winter low rate per week 79 000 €



Winter high rate per week 89 000 €



Builder



Year built

2020



Year refit

2024

Sunreef Yachts

Length

23.8 m



**Guests Cruising** 



Cabins

Winter Cruising Area(s)

Italy & Sicily, Spain & Balearics, West Mediterranean

Summer Cruising Area(s)

Italy & Sicily, Spain & Balearics, West Mediterranean

Crew

Max speed 13 knots

Cruising speed 10 knots

Fuel consumption 80 Litres/Hr

Type of cabins

4 (3 x Double, 1 x Convertible)