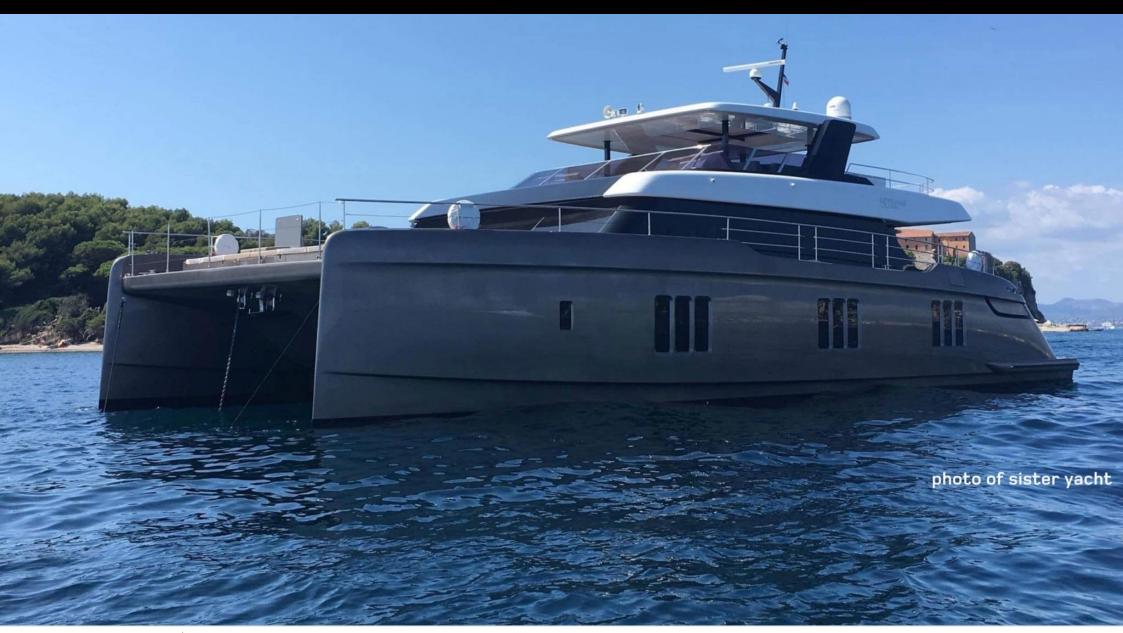

## M/Y OTOCTONE 80

### EXTERIOR DESIGN

2020

Year refit

2024

Sunreef Yachts

Length

23.8 m

**Guests Cruising** 

Cabins