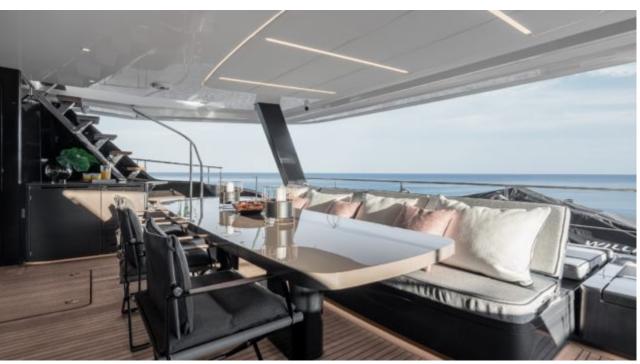

Gues



Cabins



Crew



## M/Y OTOCTONE 80





























### EXTERIOR DESIGN















### INTERIOR DESIGN

























































# GALLERY LIFESTYLE





#### Specifications



Summer low rate per week 79 000 €



Summer high rate per week



89 000 €



Winter low rate per week 79 000 €



Winter high rate per week 89 000 €



Builder



Year built

2020



Year refit

2024

Sunreef Yachts

Length

23.8 m



**Guests Cruising** 



Cabins

Winter Cruising Area(s)

Italy & Sicily, Spain & Balearics, West Mediterranean

Summer Cruising Area(s)

Italy & Sicily, Spain & Balearics, West Mediterranean

Crew

Max speed 13 knots

Cruising speed 10 knots

Fuel consumption 80 Litres/Hr

Type of cabins

4 (3 x Double, 1 x Convertible)