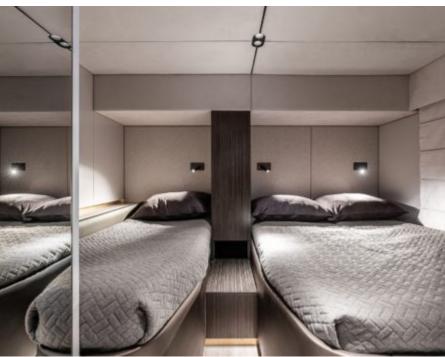

Gues



Cabins



Crew



## M/Y OTOCTONE 80





























### EXTERIOR DESIGN















### INTERIOR DESIGN

























































# GALLERY LIFESTYLE





#### Specifications



Summer low rate per week 79 000 €



Summer high rate per week



89 000 €



Winter low rate per week 79 000 €



Winter high rate per week 89 000 €



Builder



Year built

2020



Year refit

2024

Sunreef Yachts

Length

23.8 m



**Guests Cruising** 



Cabins

Winter Cruising Area(s)

Italy & Sicily, Spain & Balearics, West Mediterranean

Summer Cruising Area(s)

Italy & Sicily, Spain & Balearics, West Mediterranean

Crew

Max speed 13 knots

Cruising speed 10 knots

Fuel consumption 80 Litres/Hr

Type of cabins

4 (3 x Double, 1 x Convertible)