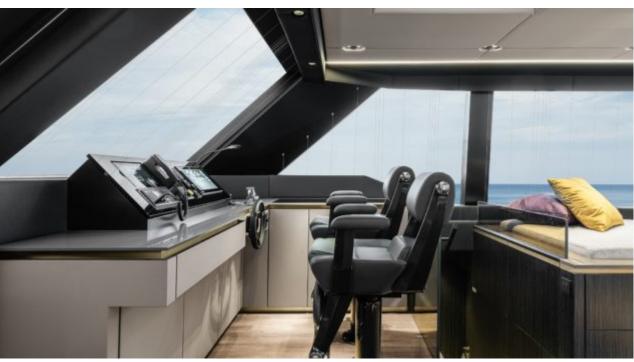

Gues



Cabins



Crew



## M/Y OTOCTONE 80





























### EXTERIOR DESIGN















### INTERIOR DESIGN

























































# GALLERY LIFESTYLE





#### Specifications



Summer low rate per week 79 000 €



Summer high rate per week



89 000 €



Winter low rate per week 79 000 €



Winter high rate per week 89 000 €



Builder



Year built

2020



Year refit

2024

Sunreef Yachts

Length

23.8 m



**Guests Cruising** 



Cabins

Winter Cruising Area(s)

Italy & Sicily, Spain & Balearics, West Mediterranean

Summer Cruising Area(s)

Italy & Sicily, Spain & Balearics, West Mediterranean

Crew

Max speed 13 knots

Cruising speed 10 knots

Fuel consumption 80 Litres/Hr

Type of cabins

4 (3 x Double, 1 x Convertible)