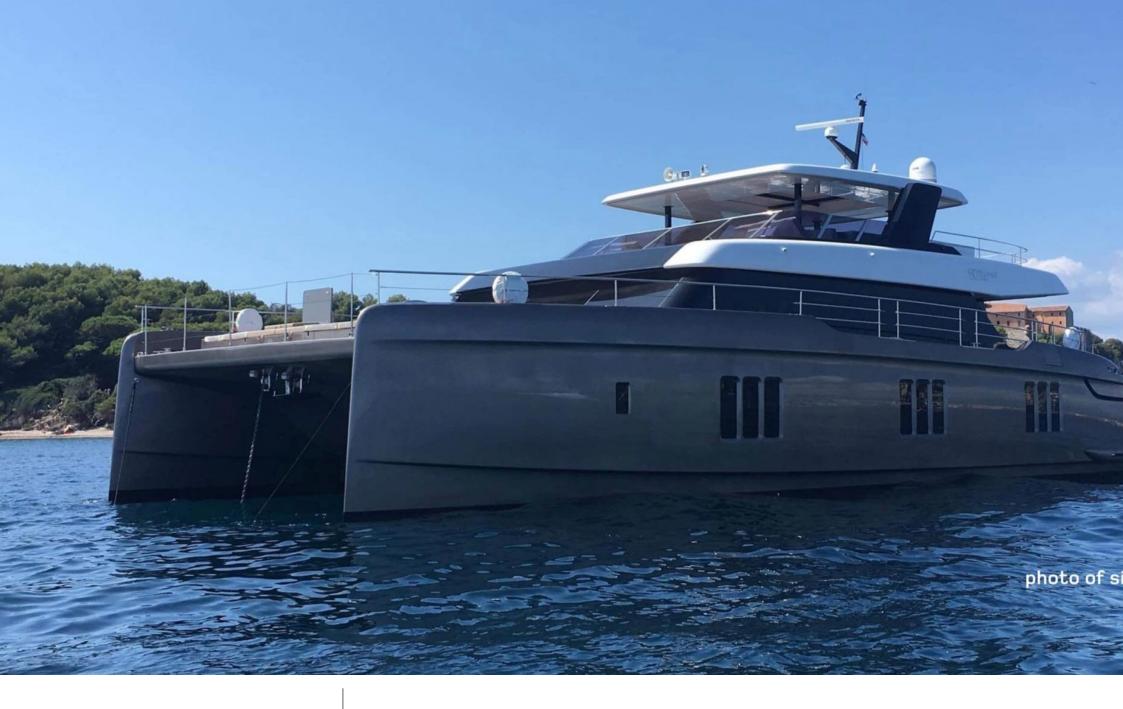

## M/Y OTOCTONE 80

### EXTERIOR DESIGN

2020

Year refit

2024

Sunreef Yachts

Length

23.8 m

**Guests Cruising** 

Cabins