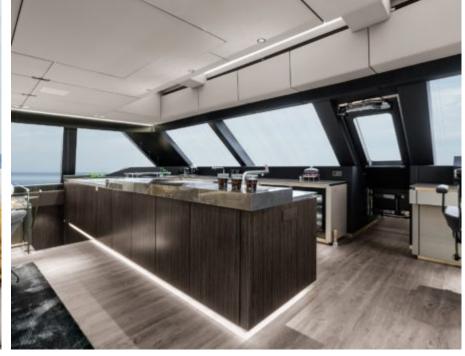

Gues



Cabins



Crew



## M/Y OTOCTONE 80





























### EXTERIOR DESIGN















### INTERIOR DESIGN

























































# GALLERY LIFESTYLE





#### Specifications



Summer low rate per week 79 000 €



Summer high rate per week



89 000 €



Winter low rate per week 79 000 €



Winter high rate per week 89 000 €



Builder



Year built

2020



Year refit

2024

Sunreef Yachts

Length

23.8 m



**Guests Cruising** 



Cabins

Winter Cruising Area(s)

Italy & Sicily, Spain & Balearics, West Mediterranean

Summer Cruising Area(s)

Italy & Sicily, Spain & Balearics, West Mediterranean

Crew

Max speed 13 knots

Cruising speed 10 knots

Fuel consumption 80 Litres/Hr

Type of cabins

4 (3 x Double, 1 x Convertible)