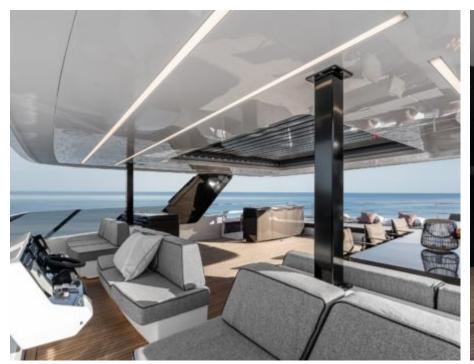

Gues



Cabins



Crew



## M/Y OTOCTONE 80





























### EXTERIOR DESIGN















### INTERIOR DESIGN

























































# GALLERY LIFESTYLE





#### Specifications



Summer low rate per week 79 000 €



Summer high rate per week



89 000 €



Winter low rate per week 79 000 €



Winter high rate per week 89 000 €



Builder



Year built

2020



Year refit

2024

Sunreef Yachts

Length

23.8 m



**Guests Cruising** 



Cabins

Winter Cruising Area(s)

Italy & Sicily, Spain & Balearics, West Mediterranean

Summer Cruising Area(s)

Italy & Sicily, Spain & Balearics, West Mediterranean

Crew

Max speed 13 knots

Cruising speed 10 knots

Fuel consumption 80 Litres/Hr

Type of cabins

4 (3 x Double, 1 x Convertible)