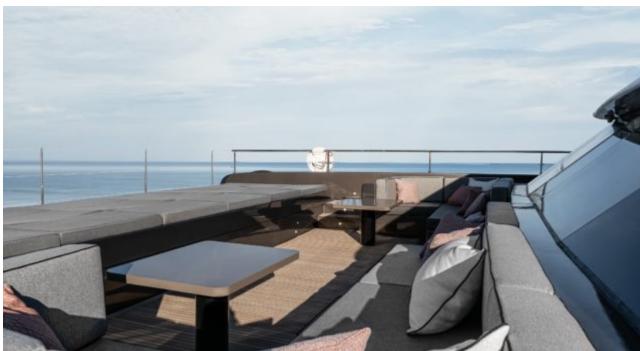

Gues



Cabins



Crew



## M/Y OTOCTONE 80





























### EXTERIOR DESIGN















### INTERIOR DESIGN

























































# GALLERY LIFESTYLE





#### Specifications



Summer low rate per week 79 000 €



Summer high rate per week



89 000 €



Winter low rate per week 79 000 €



Winter high rate per week 89 000 €



Builder



Year built

2020



Year refit

2024

Sunreef Yachts

Length

23.8 m



**Guests Cruising** 



Cabins

Winter Cruising Area(s)

Italy & Sicily, Spain & Balearics, West Mediterranean

Summer Cruising Area(s)

Italy & Sicily, Spain & Balearics, West Mediterranean

Crew

Max speed 13 knots

Cruising speed 10 knots

Fuel consumption 80 Litres/Hr

Type of cabins

4 (3 x Double, 1 x Convertible)