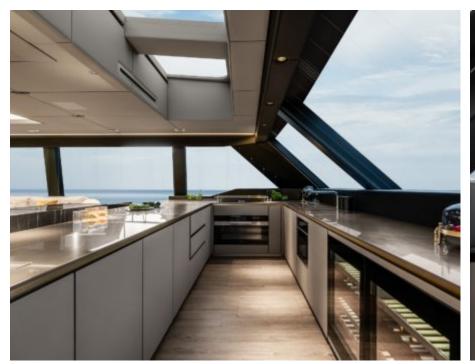

Gues



Cabins



Crew



## M/Y OTOCTONE 80





























### EXTERIOR DESIGN















### INTERIOR DESIGN

























































# GALLERY LIFESTYLE





#### Specifications



Summer low rate per week 79 000 €



Summer high rate per week



89 000 €



Winter low rate per week 79 000 €



Winter high rate per week 89 000 €



Builder



Year built

2020



Year refit

2024

Sunreef Yachts

Length

23.8 m



**Guests Cruising** 



Cabins

Winter Cruising Area(s)

Italy & Sicily, Spain & Balearics, West Mediterranean

Summer Cruising Area(s)

Italy & Sicily, Spain & Balearics, West Mediterranean

Crew

Max speed 13 knots

Cruising speed 10 knots

Fuel consumption 80 Litres/Hr

Type of cabins

4 (3 x Double, 1 x Convertible)