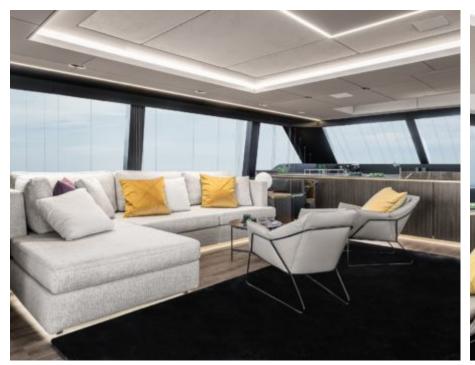

Gues



Cabins



Crew



## M/Y OTOCTONE 80





























### EXTERIOR DESIGN















### INTERIOR DESIGN

























































# GALLERY LIFESTYLE





#### Specifications



Summer low rate per week 79 000 €



Summer high rate per week



89 000 €



Winter low rate per week 79 000 €



Winter high rate per week 89 000 €



Builder



Year built

2020



Year refit

2024

Sunreef Yachts

Length

23.8 m



**Guests Cruising** 



Cabins

Winter Cruising Area(s)

Italy & Sicily, Spain & Balearics, West Mediterranean

Summer Cruising Area(s)

Italy & Sicily, Spain & Balearics, West Mediterranean

Crew

Max speed 13 knots

Cruising speed 10 knots

Fuel consumption 80 Litres/Hr

Type of cabins

4 (3 x Double, 1 x Convertible)