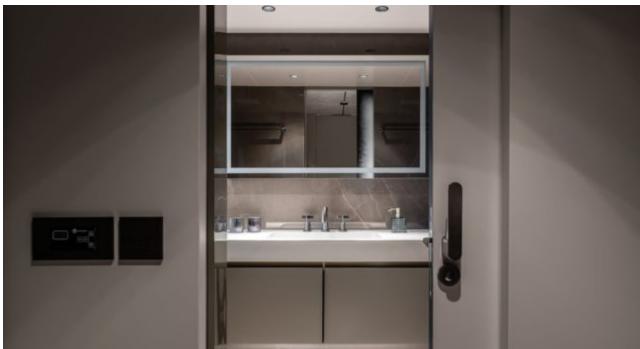

Gues



Cabins



Crew



## M/Y OTOCTONE 80





























### EXTERIOR DESIGN















### INTERIOR DESIGN

























































# GALLERY LIFESTYLE





#### Specifications



Summer low rate per week 79 000 €



Summer high rate per week



89 000 €



Winter low rate per week 79 000 €



Winter high rate per week 89 000 €



Builder



Year built

2020



Year refit

2024

Sunreef Yachts

Length

23.8 m



**Guests Cruising** 



Cabins

Winter Cruising Area(s)

Italy & Sicily, Spain & Balearics, West Mediterranean

Summer Cruising Area(s)

Italy & Sicily, Spain & Balearics, West Mediterranean

Crew

Max speed 13 knots

Cruising speed 10 knots

Fuel consumption 80 Litres/Hr

Type of cabins

4 (3 x Double, 1 x Convertible)