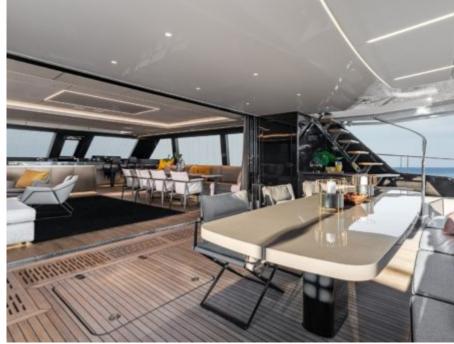

Gues



Cabins



Crew



## M/Y OTOCTONE 80





























### EXTERIOR DESIGN















### INTERIOR DESIGN

























































# GALLERY LIFESTYLE





#### Specifications



Summer low rate per week 79 000 €



Summer high rate per week



89 000 €



Winter low rate per week 79 000 €



Winter high rate per week 89 000 €



Builder



Year built

2020



Year refit

2024

Sunreef Yachts

Length

23.8 m



**Guests Cruising** 



Cabins

Winter Cruising Area(s)

Italy & Sicily, Spain & Balearics, West Mediterranean

Summer Cruising Area(s)

Italy & Sicily, Spain & Balearics, West Mediterranean

Crew

Max speed 13 knots

Cruising speed 10 knots

Fuel consumption 80 Litres/Hr

Type of cabins

4 (3 x Double, 1 x Convertible)