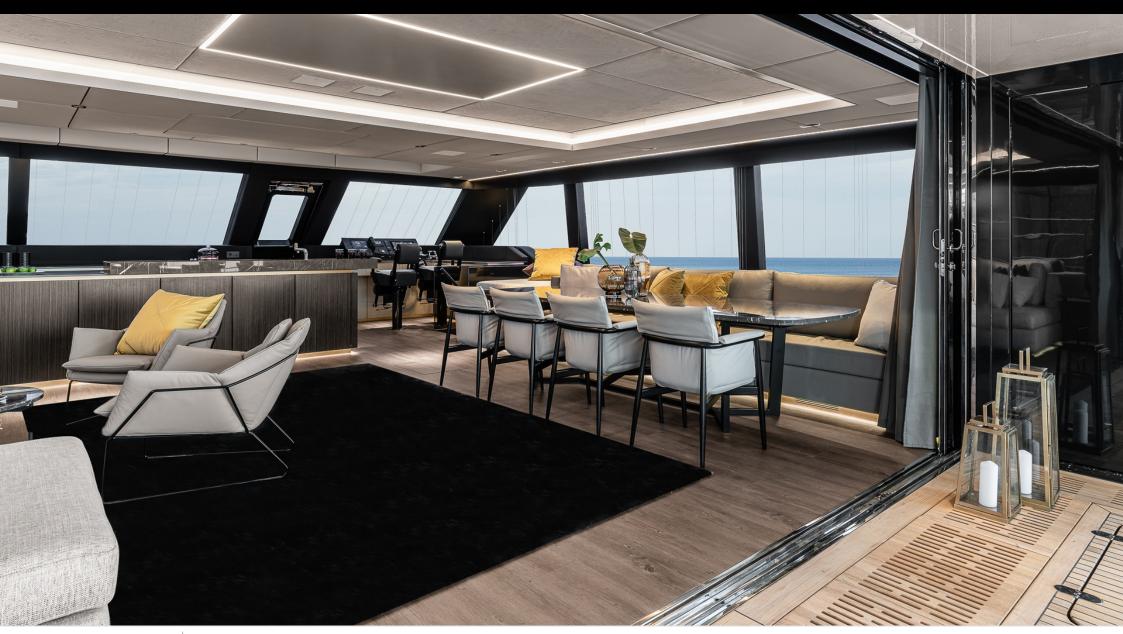

Gues



Cabins



Crew



## M/Y OTOCTONE 80





























### EXTERIOR DESIGN















### INTERIOR DESIGN

























































# GALLERY LIFESTYLE





#### Specifications



Summer low rate per week 79 000 €



Summer high rate per week



89 000 €



Winter low rate per week 79 000 €



Winter high rate per week 89 000 €



Builder



Year built

2020



Year refit

2024

Sunreef Yachts

Length

23.8 m



**Guests Cruising** 



Cabins

Winter Cruising Area(s)

Italy & Sicily, Spain & Balearics, West Mediterranean

Summer Cruising Area(s)

Italy & Sicily, Spain & Balearics, West Mediterranean

Crew

Max speed 13 knots

Cruising speed 10 knots

Fuel consumption 80 Litres/Hr

Type of cabins

4 (3 x Double, 1 x Convertible)