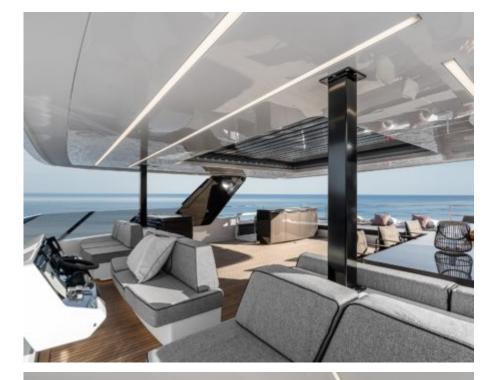

Gues



Cabins



Crew



## M/Y OTOCTONE 80





























### EXTERIOR DESIGN















### INTERIOR DESIGN

























































# GALLERY LIFESTYLE





#### Specifications



Summer low rate per week 79 000 €



Summer high rate per week



89 000 €



Winter low rate per week 79 000 €



Winter high rate per week 89 000 €



Builder



Year built

2020



Year refit

2024

Sunreef Yachts

Length

23.8 m



**Guests Cruising** 



Cabins

Winter Cruising Area(s)

Italy & Sicily, Spain & Balearics, West Mediterranean

Summer Cruising Area(s)

Italy & Sicily, Spain & Balearics, West Mediterranean

Crew

Max speed 13 knots

Cruising speed 10 knots

Fuel consumption 80 Litres/Hr

Type of cabins

4 (3 x Double, 1 x Convertible)