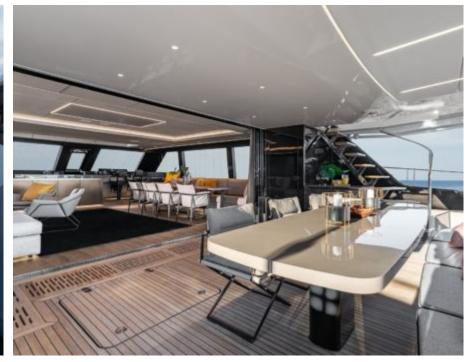

Gues



Cabins



Crew



## M/Y OTOCTONE 80





























### EXTERIOR DESIGN















### INTERIOR DESIGN

























































# GALLERY LIFESTYLE





#### Specifications



Summer low rate per week 79 000 €



Summer high rate per week



89 000 €



Winter low rate per week 79 000 €



Winter high rate per week 89 000 €



Builder



Year built

2020



Year refit

2024

Sunreef Yachts

Length

23.8 m



**Guests Cruising** 



Cabins

Winter Cruising Area(s)

Italy & Sicily, Spain & Balearics, West Mediterranean

Summer Cruising Area(s)

Italy & Sicily, Spain & Balearics, West Mediterranean

Crew

Max speed 13 knots

Cruising speed 10 knots

Fuel consumption 80 Litres/Hr

Type of cabins

4 (3 x Double, 1 x Convertible)