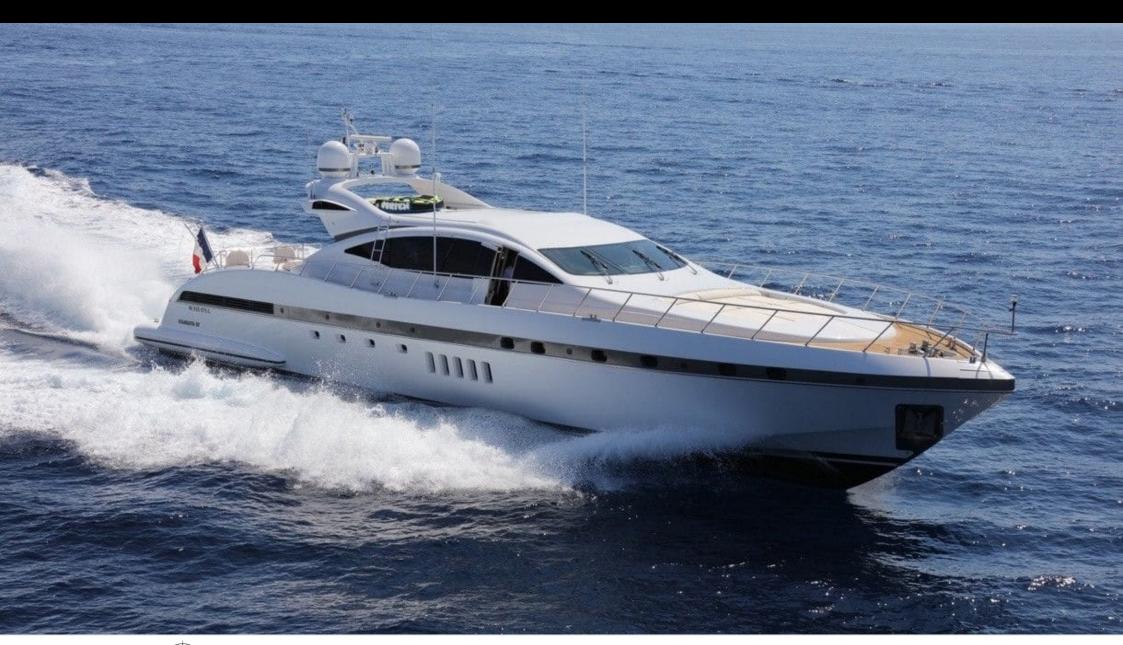

### M/Y ORION I

# EXTERIOR DESIGN

Features

Features

Year refit

2018

Length

28 m

**Guests Cruising** 

12

Cabins

Winter Cruising Area(s)