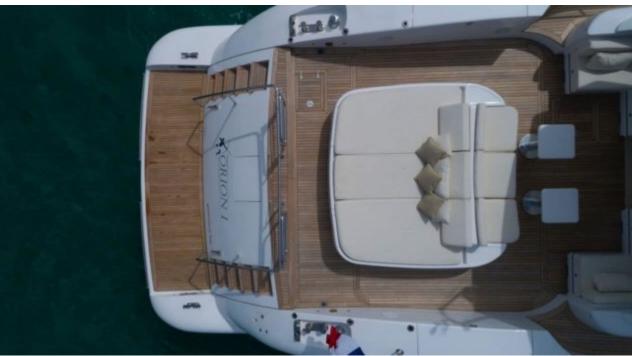

Cabins **4** 



Crew **3** 



### M/Y ORION I























# EXTERIOR DESIGN





Features









Features



# INTERIOR DESIGN















## GALLERY LIFESTYLE





#### Specifications



Low rate per day 7 500 €



High rate per day

8 500 €



Summer low rate per week

45 000 €



Summer high rate per week

51 000 €



Winter low rate per week

45 000 €



Winter high rate per week

51 000 €



Builder

Mangusta



Year built

2009



Year refit

2018



Length

28 m



**Guests Cruising** 

12



Cabins

Winter Cruising Area(s)

Corsica - Sardinia, French Riviera, Italy & Sicily, West Mediterranean

Summer Cruising Area(s)

Corsica - Sardinia, French Riviera, Italy & Sicily, West Mediterranean

Crew

Max speed 36 knots

Cruising speed 27 knots

Fuel consumption 660 Litres/Hr

Type of cabins

4 (2 x Double, 2 x Twin, 1 x Pullman)