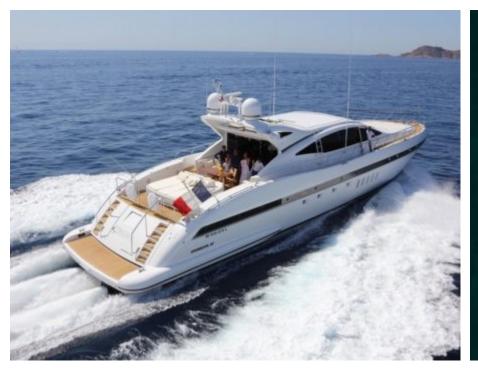

Cabins **4** 



Crew **3** 



### M/Y ORION I























# EXTERIOR DESIGN





Features









Features



# INTERIOR DESIGN















## GALLERY LIFESTYLE





#### Specifications



Low rate per day 7 500 €



High rate per day

8 500 €



Summer low rate per week

45 000 €



Summer high rate per week

51 000 €



Winter low rate per week

45 000 €



Winter high rate per week

51 000 €



Builder

Mangusta



Year built

2009



Year refit

2018



Length

28 m



**Guests Cruising** 

12



Cabins

Winter Cruising Area(s)

Corsica - Sardinia, French Riviera, Italy & Sicily, West Mediterranean

Summer Cruising Area(s)

Corsica - Sardinia, French Riviera, Italy & Sicily, West Mediterranean

Crew

Max speed 36 knots

Cruising speed 27 knots

Fuel consumption 660 Litres/Hr

Type of cabins

4 (2 x Double, 2 x Twin, 1 x Pullman)