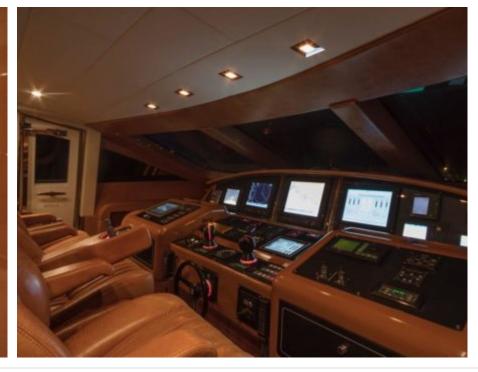

Cabins **4** 



Crew **3** 



### M/Y ORION I























# EXTERIOR DESIGN





Features









Features



# INTERIOR DESIGN















## GALLERY LIFESTYLE





#### Specifications



Low rate per day 7 500 €



High rate per day

8 500 €



Summer low rate per week

45 000 €



Summer high rate per week

51 000 €



Winter low rate per week

45 000 €



Winter high rate per week

51 000 €



Builder

Mangusta



Year built

2009



Year refit

2018



Length

28 m



**Guests Cruising** 

12



Cabins

Winter Cruising Area(s)

Corsica - Sardinia, French Riviera, Italy & Sicily, West Mediterranean

Summer Cruising Area(s)

Corsica - Sardinia, French Riviera, Italy & Sicily, West Mediterranean

Crew

Max speed 36 knots

Cruising speed 27 knots

Fuel consumption 660 Litres/Hr

Type of cabins

4 (2 x Double, 2 x Twin, 1 x Pullman)