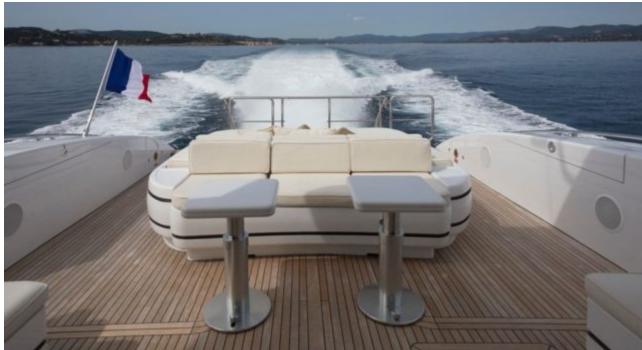

Cabins **4** 



Crew **3** 



### M/Y ORION I























# EXTERIOR DESIGN





Features









Features



# INTERIOR DESIGN















## GALLERY LIFESTYLE





#### Specifications



Low rate per day 7 500 €



High rate per day

8 500 €



Summer low rate per week

45 000 €



Summer high rate per week

51 000 €



Winter low rate per week

45 000 €



Winter high rate per week

51 000 €



Builder

Mangusta



Year built

2009



Year refit

2018



Length

28 m



**Guests Cruising** 

12



Cabins

Winter Cruising Area(s)

Corsica - Sardinia, French Riviera, Italy & Sicily, West Mediterranean

Summer Cruising Area(s)

Corsica - Sardinia, French Riviera, Italy & Sicily, West Mediterranean

Crew

Max speed 36 knots

Cruising speed 27 knots

Fuel consumption 660 Litres/Hr

Type of cabins

4 (2 x Double, 2 x Twin, 1 x Pullman)