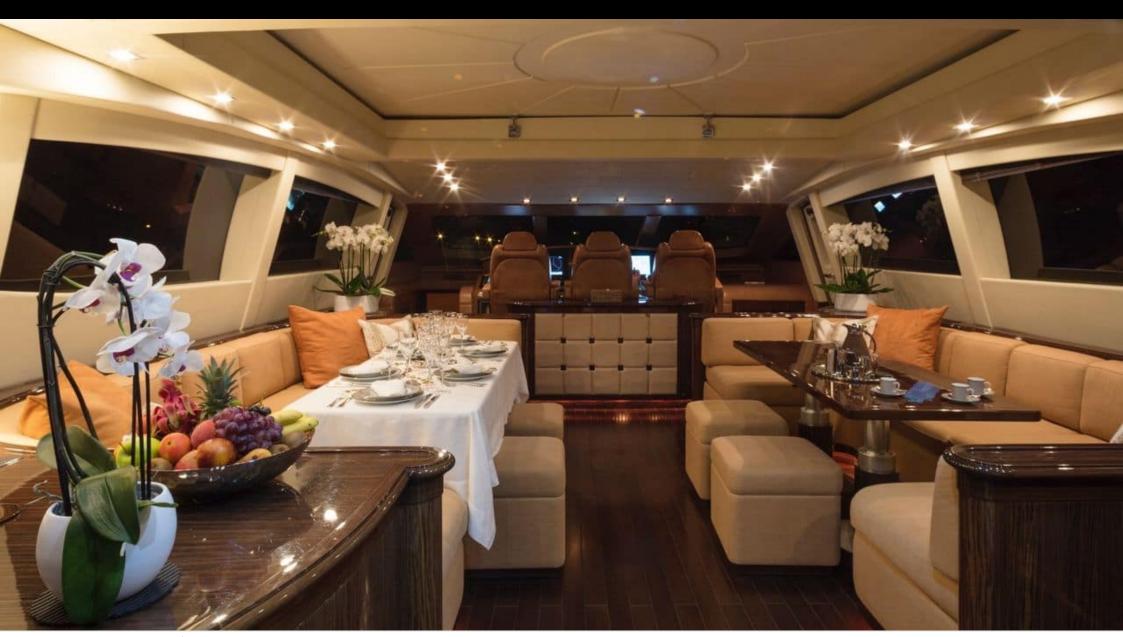

Cabins **4** 



Crew **3** 



### M/Y ORION I























# EXTERIOR DESIGN





Features









Features



# INTERIOR DESIGN















## GALLERY LIFESTYLE





#### Specifications



Low rate per day 7 500 €



High rate per day

8 500 €



Summer low rate per week

45 000 €



Summer high rate per week

51 000 €



Winter low rate per week

45 000 €



Winter high rate per week

51 000 €



Builder

Mangusta



Year built

2009



Year refit

2018



Length

28 m



**Guests Cruising** 

12



Cabins

Winter Cruising Area(s)

Corsica - Sardinia, French Riviera, Italy & Sicily, West Mediterranean

Summer Cruising Area(s)

Corsica - Sardinia, French Riviera, Italy & Sicily, West Mediterranean

Crew

Max speed 36 knots

Cruising speed 27 knots

Fuel consumption 660 Litres/Hr

Type of cabins

4 (2 x Double, 2 x Twin, 1 x Pullman)