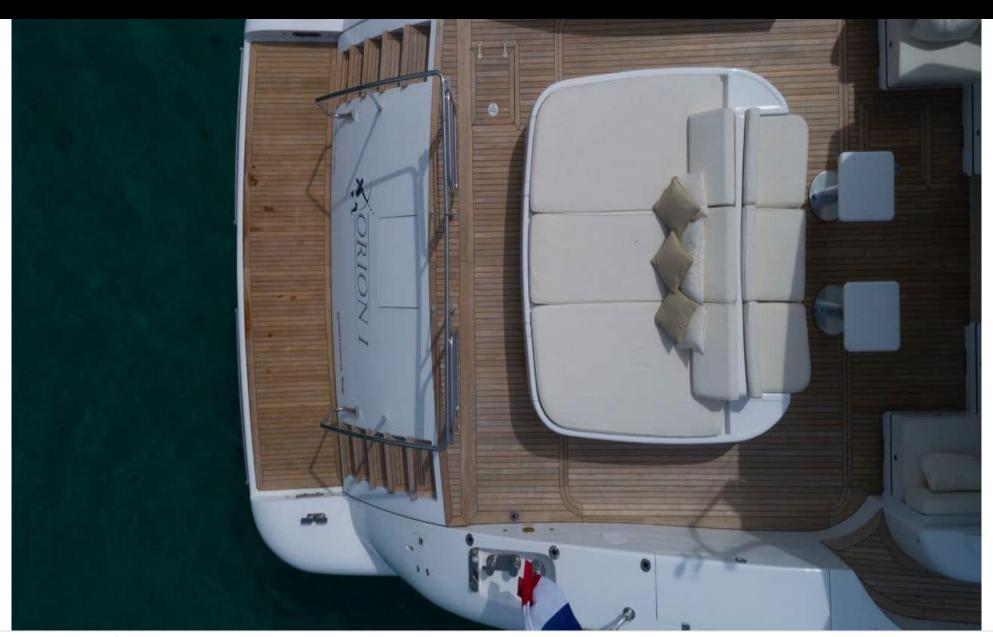

Cabins **4** 



Crew **3** 



### M/Y ORION I























# EXTERIOR DESIGN





Features









Features



# INTERIOR DESIGN















## GALLERY LIFESTYLE





#### Specifications



Low rate per day 7 500 €



High rate per day

8 500 €



Summer low rate per week

45 000 €



Summer high rate per week

51 000 €



Winter low rate per week

45 000 €



Winter high rate per week

51 000 €



Builder

Mangusta



Year built

2009



Year refit

2018



Length

28 m



**Guests Cruising** 

12



Cabins

Winter Cruising Area(s)

Corsica - Sardinia, French Riviera, Italy & Sicily, West Mediterranean

Summer Cruising Area(s)

Corsica - Sardinia, French Riviera, Italy & Sicily, West Mediterranean

Crew

Max speed 36 knots

Cruising speed 27 knots

Fuel consumption 660 Litres/Hr

Type of cabins

4 (2 x Double, 2 x Twin, 1 x Pullman)