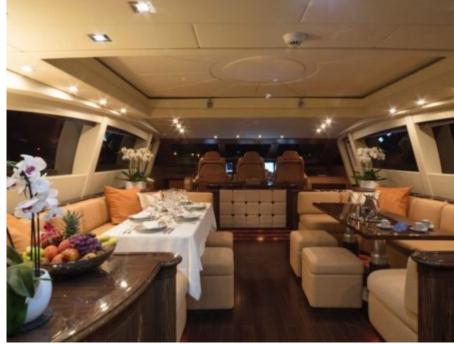

Cabins **4** 



Crew **3** 



### M/Y ORION I























# EXTERIOR DESIGN





Features









Features



# INTERIOR DESIGN















## GALLERY LIFESTYLE





#### Specifications



Low rate per day 7 500 €



High rate per day

8 500 €



Summer low rate per week

45 000 €



Summer high rate per week

51 000 €



Winter low rate per week

45 000 €



Winter high rate per week

51 000 €



Builder

Mangusta



Year built

2009



Year refit

2018



Length

28 m



**Guests Cruising** 

12



Cabins

Winter Cruising Area(s)

Corsica - Sardinia, French Riviera, Italy & Sicily, West Mediterranean

Summer Cruising Area(s)

Corsica - Sardinia, French Riviera, Italy & Sicily, West Mediterranean

Crew

Max speed 36 knots

Cruising speed 27 knots

Fuel consumption 660 Litres/Hr

Type of cabins

4 (2 x Double, 2 x Twin, 1 x Pullman)