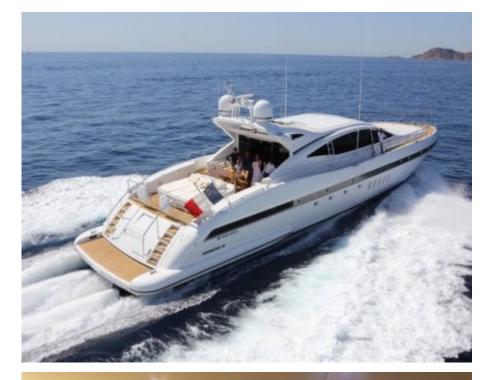

Cabins **4** 



Crew **3** 



### M/Y ORION I























# EXTERIOR DESIGN





Features









Features



# INTERIOR DESIGN















## GALLERY LIFESTYLE





#### Specifications



Low rate per day 7 500 €



High rate per day

8 500 €



Summer low rate per week

45 000 €



Summer high rate per week

51 000 €



Winter low rate per week

45 000 €



Winter high rate per week

51 000 €



Builder

Mangusta



Year built

2009



Year refit

2018



Length

28 m



**Guests Cruising** 

12



Cabins

Winter Cruising Area(s)

Corsica - Sardinia, French Riviera, Italy & Sicily, West Mediterranean

Summer Cruising Area(s)

Corsica - Sardinia, French Riviera, Italy & Sicily, West Mediterranean

Crew

Max speed 36 knots

Cruising speed 27 knots

Fuel consumption 660 Litres/Hr

Type of cabins

4 (2 x Double, 2 x Twin, 1 x Pullman)