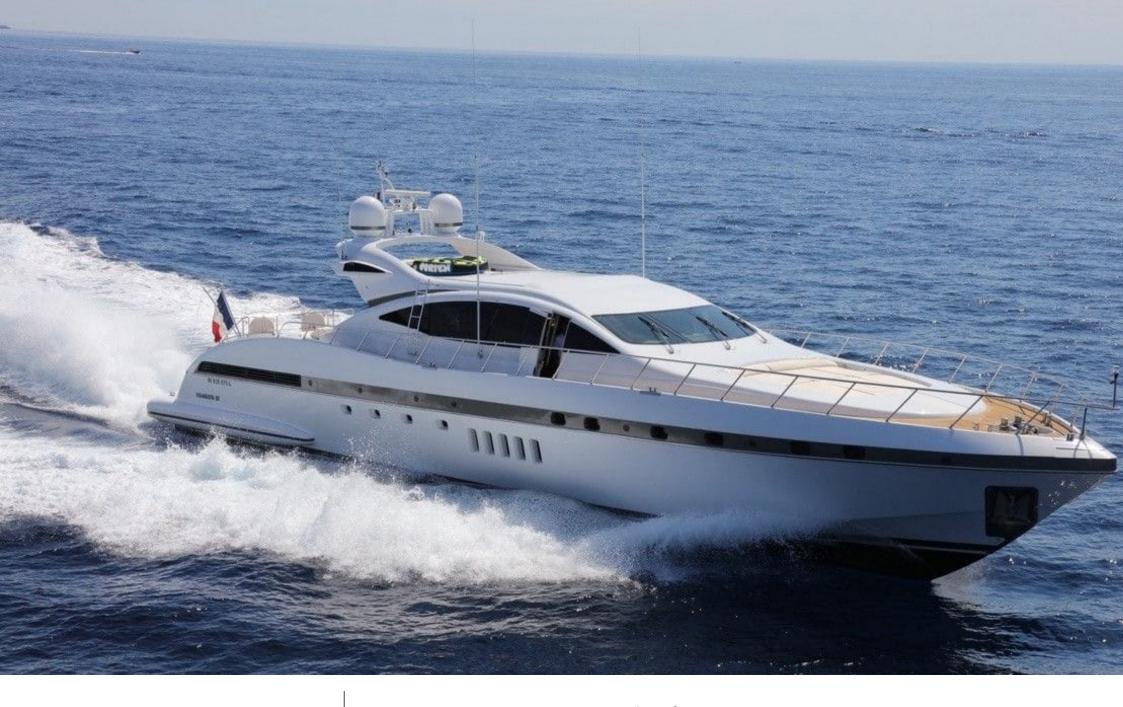

### M/Y ORION I

# EXTERIOR DESIGN

Features

Features

Year refit

2018

Length

28 m

**Guests Cruising** 

12

Cabins

Winter Cruising Area(s)