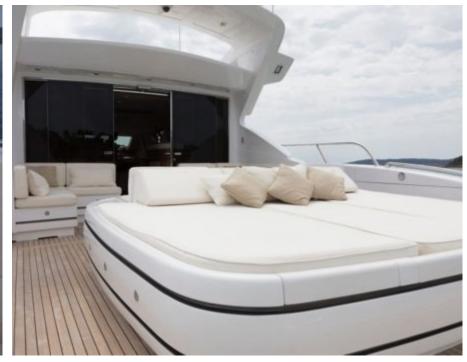

Cabins **4** 



Crew **3** 



### M/Y ORION I























# EXTERIOR DESIGN





Features









Features



# INTERIOR DESIGN















## GALLERY LIFESTYLE





#### Specifications



Low rate per day 7 500 €



High rate per day

8 500 €



Summer low rate per week

45 000 €



Summer high rate per week

51 000 €



Winter low rate per week

45 000 €



Winter high rate per week

51 000 €



Builder

Mangusta



Year built

2009



Year refit

2018



Length

28 m



**Guests Cruising** 

12



Cabins

Winter Cruising Area(s)

Corsica - Sardinia, French Riviera, Italy & Sicily, West Mediterranean

Summer Cruising Area(s)

Corsica - Sardinia, French Riviera, Italy & Sicily, West Mediterranean

Crew

Max speed 36 knots

Cruising speed 27 knots

Fuel consumption 660 Litres/Hr

Type of cabins

4 (2 x Double, 2 x Twin, 1 x Pullman)