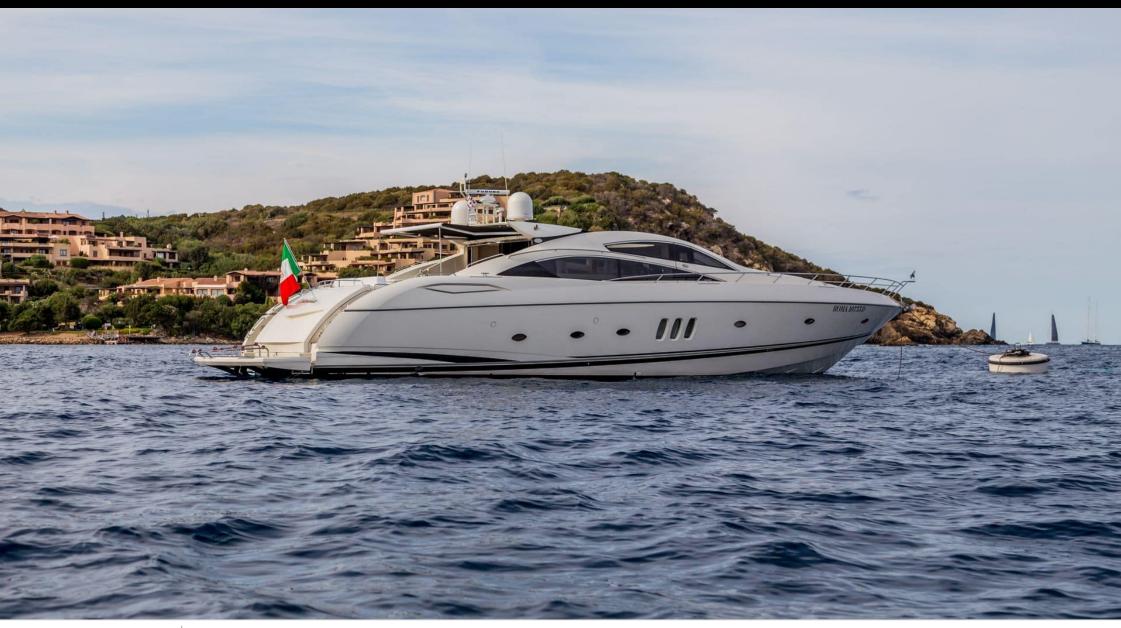

Crew **3** 



#### M/Y OCTAVIA





















# **EXTERIOR DESIGN**































## INTERIOR DESIGN









































## GALLERY LIFESTYLE





#### Specifications



Low rate per day

7 750 €



High rate per day

8 833 €



Summer low rate per week

46 500 €



Summer high rate per week

53 000 €



Winter low rate per week

46 500 €



Winter high rate per week

53 000 €



Builder

Sunseeker



Year built

2006



Year refit

2015



Length

25 m



**Guests Cruising** 

12



Cabins

Winter Cruising Area(s)

Corsica - Sardinia, Italy & Sicily, West Mediterranean

Summer Cruising Area(s)

Corsica - Sardinia, Italy & Sicily, West Mediterranean

Crew

Max speed 28 knots

Cruising speed 24 knots

Fuel consumption 440 Litres/Hr

Type of cabins

(2 x Double, 2 x Twin)