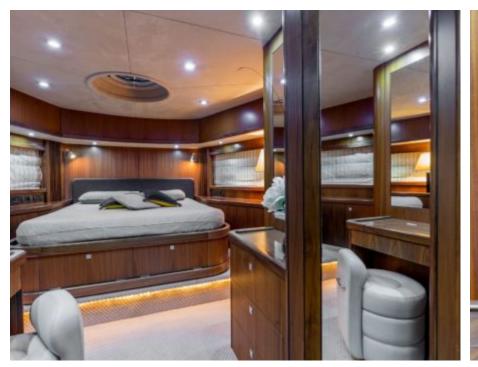

Crew **3** 



#### M/Y OCTAVIA





















# **EXTERIOR DESIGN**































## INTERIOR DESIGN









































## GALLERY LIFESTYLE





#### Specifications



Low rate per day

7 750 €



High rate per day

8 833 €



Summer low rate per week

46 500 €



Summer high rate per week

53 000 €



Winter low rate per week

46 500 €



Winter high rate per week

53 000 €



Builder

Sunseeker



Year built

2006



Year refit

2015



Length

25 m



**Guests Cruising** 

12



Cabins

Winter Cruising Area(s)

Corsica - Sardinia, Italy & Sicily, West Mediterranean

Summer Cruising Area(s)

Corsica - Sardinia, Italy & Sicily, West Mediterranean

Crew

Max speed 28 knots

Cruising speed 24 knots

Fuel consumption 440 Litres/Hr

Type of cabins

(2 x Double, 2 x Twin)