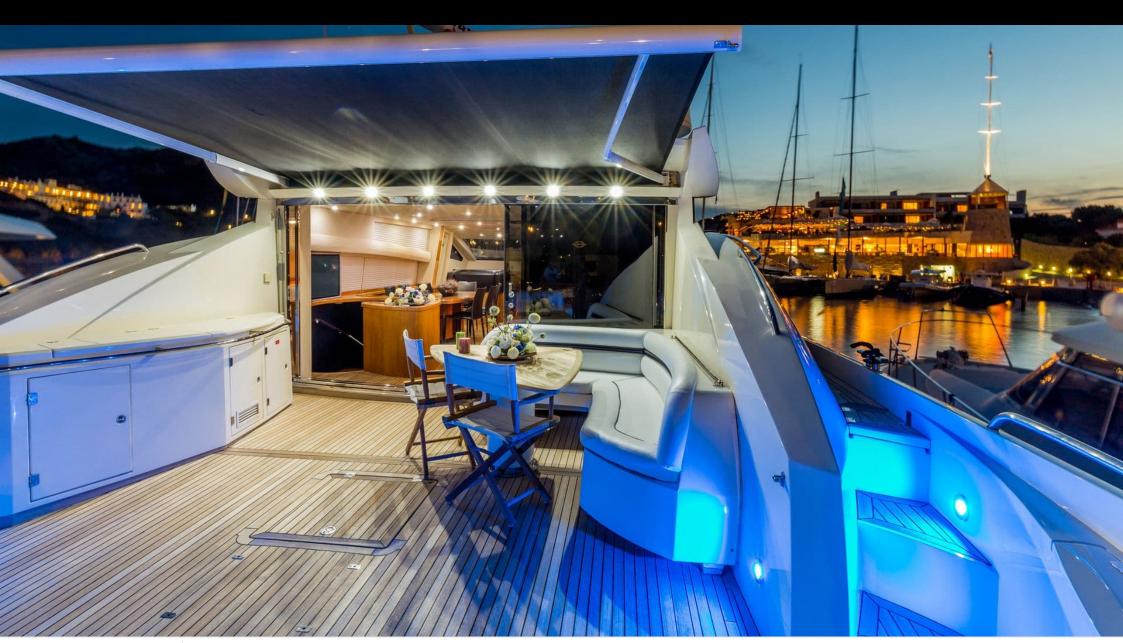

Crew **3** 



#### M/Y OCTAVIA





















# **EXTERIOR DESIGN**































## INTERIOR DESIGN









































## GALLERY LIFESTYLE





#### Specifications



Low rate per day

7 750 €



High rate per day

8 833 €



Summer low rate per week

46 500 €



Summer high rate per week

53 000 €



Winter low rate per week

46 500 €



Winter high rate per week

53 000 €



Builder

Sunseeker



Year built

2006



Year refit

2015



Length

25 m



**Guests Cruising** 

12



Cabins

Winter Cruising Area(s)

Corsica - Sardinia, Italy & Sicily, West Mediterranean

Summer Cruising Area(s)

Corsica - Sardinia, Italy & Sicily, West Mediterranean

Crew

Max speed 28 knots

Cruising speed 24 knots

Fuel consumption 440 Litres/Hr

Type of cabins

(2 x Double, 2 x Twin)