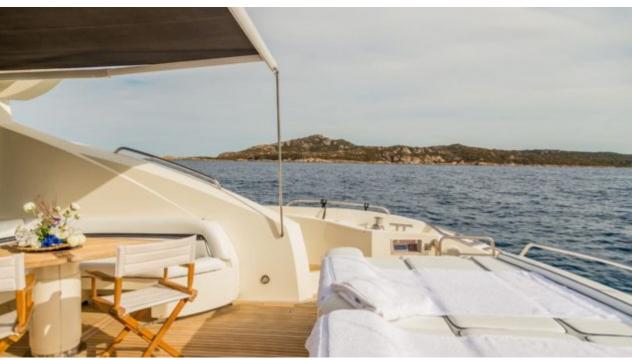

Crew **3** 



#### M/Y OCTAVIA





















# **EXTERIOR DESIGN**































## INTERIOR DESIGN









































## GALLERY LIFESTYLE





#### Specifications



Low rate per day

7 750 €



High rate per day

8 833 €



Summer low rate per week

46 500 €



Summer high rate per week

53 000 €



Winter low rate per week

46 500 €



Winter high rate per week

53 000 €



Builder

Sunseeker



Year built

2006



Year refit

2015



Length

25 m



**Guests Cruising** 

12



Cabins

Winter Cruising Area(s)

Corsica - Sardinia, Italy & Sicily, West Mediterranean

Summer Cruising Area(s)

Corsica - Sardinia, Italy & Sicily, West Mediterranean

Crew

Max speed 28 knots

Cruising speed 24 knots

Fuel consumption 440 Litres/Hr

Type of cabins

(2 x Double, 2 x Twin)