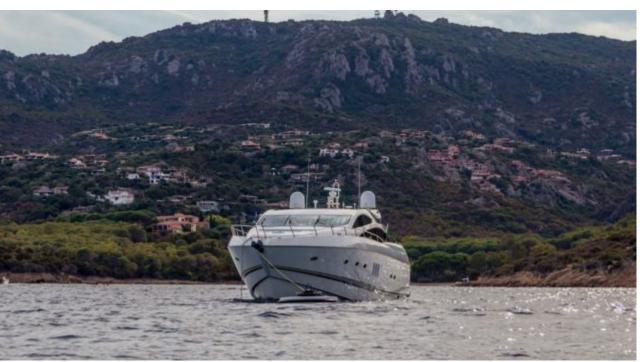

Crew **3** 



#### M/Y OCTAVIA





















# **EXTERIOR DESIGN**































## INTERIOR DESIGN









































## GALLERY LIFESTYLE





#### Specifications



Low rate per day

7 750 €



High rate per day

8 833 €



Summer low rate per week

46 500 €



Summer high rate per week

53 000 €



Winter low rate per week

46 500 €



Winter high rate per week

53 000 €



Builder

Sunseeker



Year built

2006



Year refit

2015



Length

25 m



**Guests Cruising** 

12



Cabins

Winter Cruising Area(s)

Corsica - Sardinia, Italy & Sicily, West Mediterranean

Summer Cruising Area(s)

Corsica - Sardinia, Italy & Sicily, West Mediterranean

Crew

Max speed 28 knots

Cruising speed 24 knots

Fuel consumption 440 Litres/Hr

Type of cabins

(2 x Double, 2 x Twin)