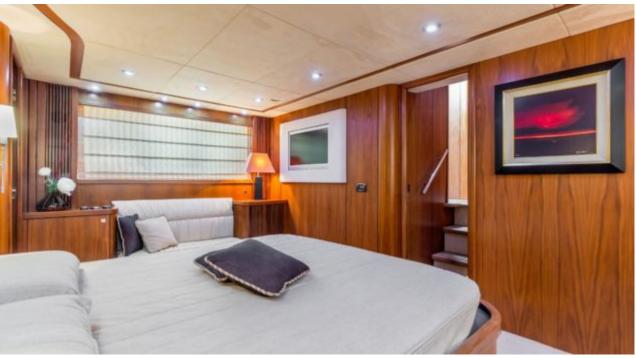

Crew **3** 



#### M/Y OCTAVIA





















# **EXTERIOR DESIGN**































## INTERIOR DESIGN









































## GALLERY LIFESTYLE





#### Specifications



Low rate per day

7 750 €



High rate per day

8 833 €



Summer low rate per week

46 500 €



Summer high rate per week

53 000 €



Winter low rate per week

46 500 €



Winter high rate per week

53 000 €



Builder

Sunseeker



Year built

2006



Year refit

2015



Length

25 m



**Guests Cruising** 

12



Cabins

Winter Cruising Area(s)

Corsica - Sardinia, Italy & Sicily, West Mediterranean

Summer Cruising Area(s)

Corsica - Sardinia, Italy & Sicily, West Mediterranean

Crew

Max speed 28 knots

Cruising speed 24 knots

Fuel consumption 440 Litres/Hr

Type of cabins

(2 x Double, 2 x Twin)