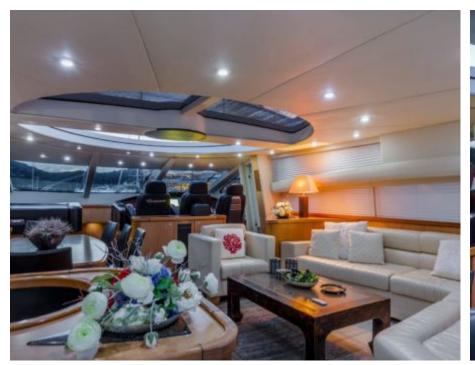

Crew **3** 



#### M/Y OCTAVIA





















# **EXTERIOR DESIGN**































## INTERIOR DESIGN









































## GALLERY LIFESTYLE





#### Specifications



Low rate per day

7 750 €



High rate per day

8 833 €



Summer low rate per week

46 500 €



Summer high rate per week

53 000 €



Winter low rate per week

46 500 €



Winter high rate per week

53 000 €



Builder

Sunseeker



Year built

2006



Year refit

2015



Length

25 m



**Guests Cruising** 

12



Cabins

Winter Cruising Area(s)

Corsica - Sardinia, Italy & Sicily, West Mediterranean

Summer Cruising Area(s)

Corsica - Sardinia, Italy & Sicily, West Mediterranean

Crew

Max speed 28 knots

Cruising speed 24 knots

Fuel consumption 440 Litres/Hr

Type of cabins

(2 x Double, 2 x Twin)