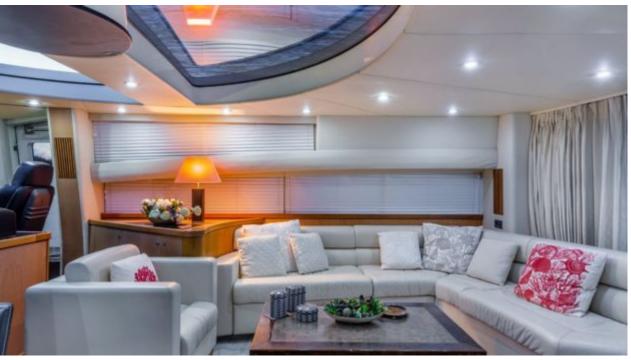

Crew **3** 



#### M/Y OCTAVIA





















# **EXTERIOR DESIGN**































## INTERIOR DESIGN









































## GALLERY LIFESTYLE





#### Specifications



Low rate per day

7 750 €



High rate per day

8 833 €



Summer low rate per week

46 500 €



Summer high rate per week

53 000 €



Winter low rate per week

46 500 €



Winter high rate per week

53 000 €



Builder

Sunseeker



Year built

2006



Year refit

2015



Length

25 m



**Guests Cruising** 

12



Cabins

Winter Cruising Area(s)

Corsica - Sardinia, Italy & Sicily, West Mediterranean

Summer Cruising Area(s)

Corsica - Sardinia, Italy & Sicily, West Mediterranean

Crew

Max speed 28 knots

Cruising speed 24 knots

Fuel consumption 440 Litres/Hr

Type of cabins

(2 x Double, 2 x Twin)