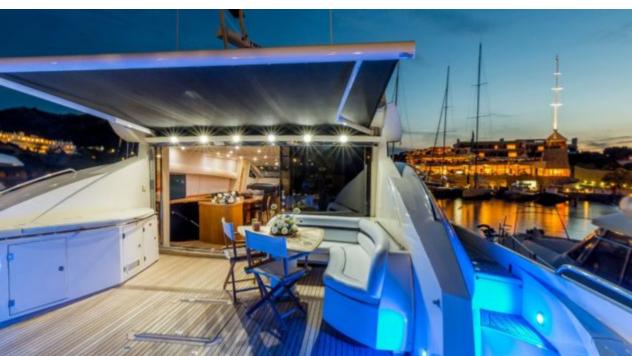

Crew **3** 



#### M/Y OCTAVIA





















# **EXTERIOR DESIGN**































## INTERIOR DESIGN









































## GALLERY LIFESTYLE





#### Specifications



Low rate per day

7 750 €



High rate per day

8 833 €



Summer low rate per week

46 500 €



Summer high rate per week

53 000 €



Winter low rate per week

46 500 €



Winter high rate per week

53 000 €



Builder

Sunseeker



Year built

2006



Year refit

2015



Length

25 m



**Guests Cruising** 

12



Cabins

Winter Cruising Area(s)

Corsica - Sardinia, Italy & Sicily, West Mediterranean

Summer Cruising Area(s)

Corsica - Sardinia, Italy & Sicily, West Mediterranean

Crew

Max speed 28 knots

Cruising speed 24 knots

Fuel consumption 440 Litres/Hr

Type of cabins

(2 x Double, 2 x Twin)