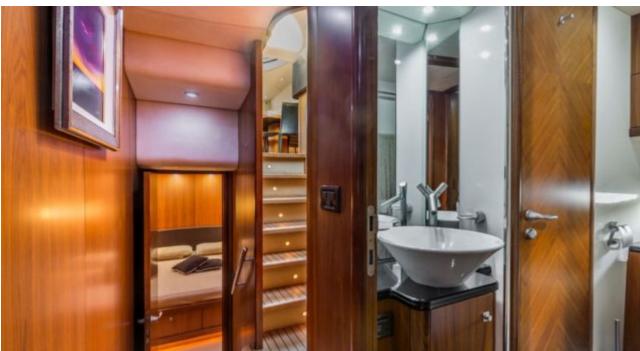

Crew **3** 



#### M/Y OCTAVIA





















# **EXTERIOR DESIGN**































## INTERIOR DESIGN









































## GALLERY LIFESTYLE





#### Specifications



Low rate per day

7 750 €



High rate per day

8 833 €



Summer low rate per week

46 500 €



Summer high rate per week

53 000 €



Winter low rate per week

46 500 €



Winter high rate per week

53 000 €



Builder

Sunseeker



Year built

2006



Year refit

2015



Length

25 m



**Guests Cruising** 

12



Cabins

Winter Cruising Area(s)

Corsica - Sardinia, Italy & Sicily, West Mediterranean

Summer Cruising Area(s)

Corsica - Sardinia, Italy & Sicily, West Mediterranean

Crew

Max speed 28 knots

Cruising speed 24 knots

Fuel consumption 440 Litres/Hr

Type of cabins

(2 x Double, 2 x Twin)