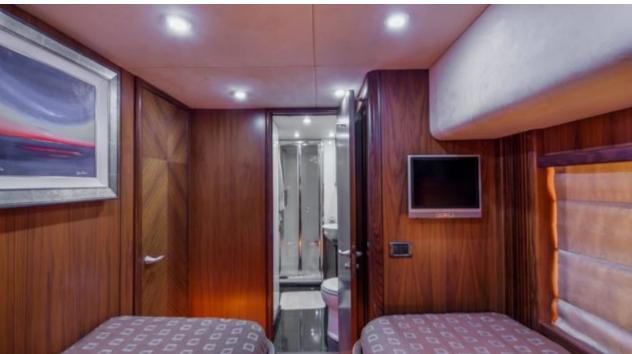

Crew **3** 



#### M/Y OCTAVIA





















# **EXTERIOR DESIGN**































## INTERIOR DESIGN









































## GALLERY LIFESTYLE





#### Specifications



Low rate per day

7 750 €



High rate per day

8 833 €



Summer low rate per week

46 500 €



Summer high rate per week

53 000 €



Winter low rate per week

46 500 €



Winter high rate per week

53 000 €



Builder

Sunseeker



Year built

2006



Year refit

2015



Length

25 m



**Guests Cruising** 

12



Cabins

Winter Cruising Area(s)

Corsica - Sardinia, Italy & Sicily, West Mediterranean

Summer Cruising Area(s)

Corsica - Sardinia, Italy & Sicily, West Mediterranean

Crew

Max speed 28 knots

Cruising speed 24 knots

Fuel consumption 440 Litres/Hr

Type of cabins

(2 x Double, 2 x Twin)