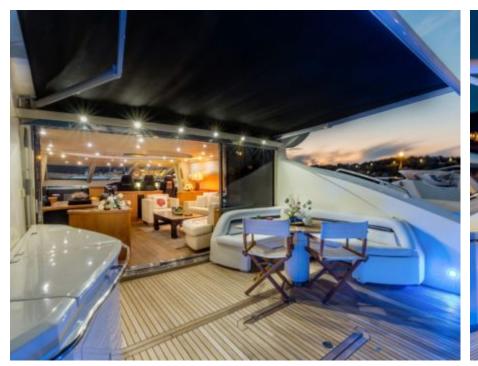

Crew **3** 



#### M/Y OCTAVIA





















# **EXTERIOR DESIGN**































## INTERIOR DESIGN









































## GALLERY LIFESTYLE





#### Specifications



Low rate per day

7 750 €



High rate per day

8 833 €



Summer low rate per week

46 500 €



Summer high rate per week

53 000 €



Winter low rate per week

46 500 €



Winter high rate per week

53 000 €



Builder

Sunseeker



Year built

2006



Year refit

2015



Length

25 m



**Guests Cruising** 

12



Cabins

Winter Cruising Area(s)

Corsica - Sardinia, Italy & Sicily, West Mediterranean

Summer Cruising Area(s)

Corsica - Sardinia, Italy & Sicily, West Mediterranean

Crew

Max speed 28 knots

Cruising speed 24 knots

Fuel consumption 440 Litres/Hr

Type of cabins

(2 x Double, 2 x Twin)