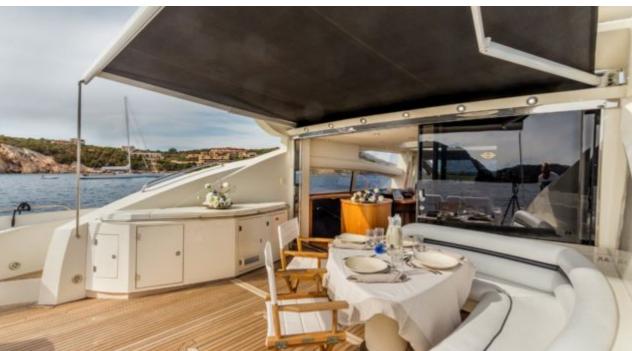

Crew **3** 



#### M/Y OCTAVIA





















# **EXTERIOR DESIGN**































## INTERIOR DESIGN









































## GALLERY LIFESTYLE





#### Specifications



Low rate per day

7 750 €



High rate per day

8 833 €



Summer low rate per week

46 500 €



Summer high rate per week

53 000 €



Winter low rate per week

46 500 €



Winter high rate per week

53 000 €



Builder

Sunseeker



Year built

2006



Year refit

2015



Length

25 m



**Guests Cruising** 

12



Cabins

Winter Cruising Area(s)

Corsica - Sardinia, Italy & Sicily, West Mediterranean

Summer Cruising Area(s)

Corsica - Sardinia, Italy & Sicily, West Mediterranean

Crew

Max speed 28 knots

Cruising speed 24 knots

Fuel consumption 440 Litres/Hr

Type of cabins

(2 x Double, 2 x Twin)