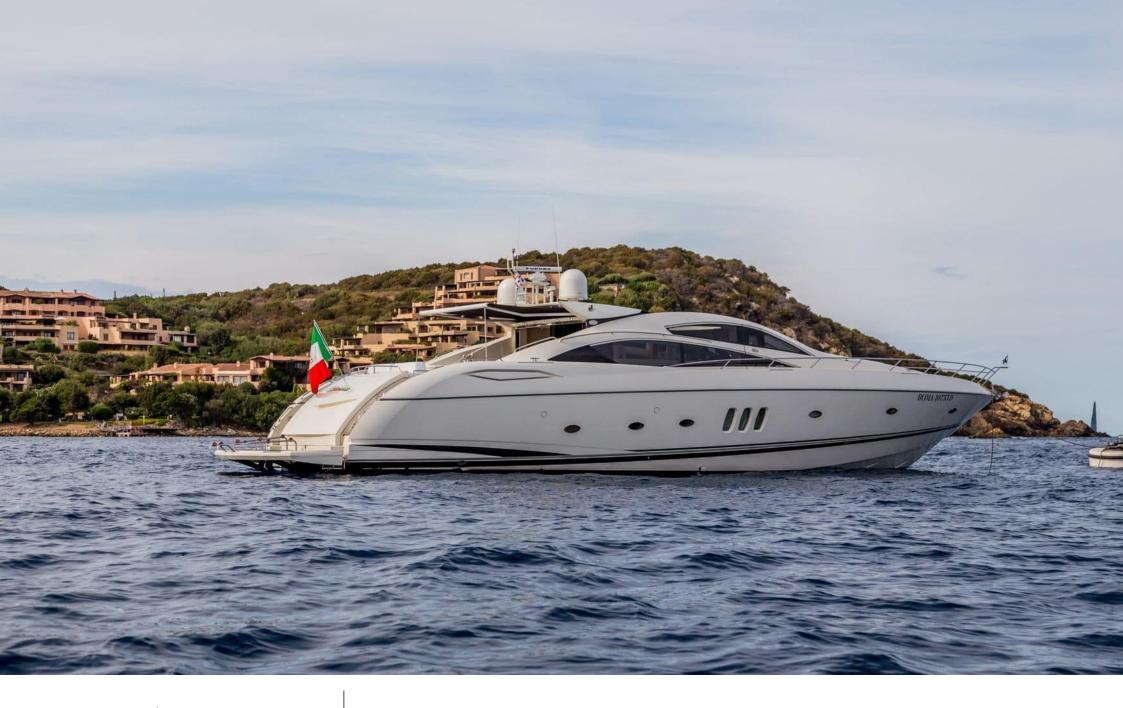

#### M/Y OCTAVIA

# **EXTERIOR DESIGN**

53 000 €

Winter low rate per week

46 500 €

Winter high rate per week

53 000 €

Builder

Sunseeker

Year built

2006

Year refit

2015

Length

25 m

**Guests Cruising** 

12

Cabins

Winter Cruising Area(s)

Corsica - Sardinia, Italy & Sicily, West Mediterranean

Summer Cruising Area(s)

Corsica - Sardinia, Italy & Sicily, West Mediterranean

Crew

Max speed 28 knots

Cruising speed 24 knots

Fuel consumption 440 Litres/Hr