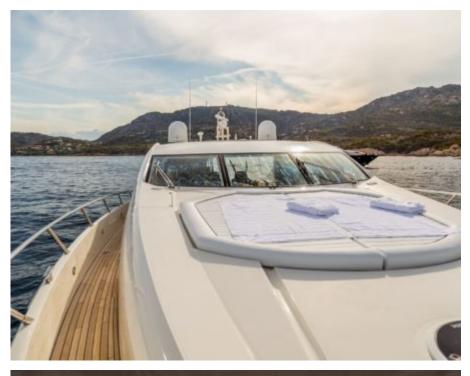

Crew **3** 



#### M/Y OCTAVIA





















# **EXTERIOR DESIGN**































## INTERIOR DESIGN









































## GALLERY LIFESTYLE





#### Specifications



Low rate per day

7 750 €



High rate per day

8 833 €



Summer low rate per week

46 500 €



Summer high rate per week

53 000 €



Winter low rate per week

46 500 €



Winter high rate per week

53 000 €



Builder

Sunseeker



Year built

2006



Year refit

2015



Length

25 m



**Guests Cruising** 

12



Cabins

Winter Cruising Area(s)

Corsica - Sardinia, Italy & Sicily, West Mediterranean

Summer Cruising Area(s)

Corsica - Sardinia, Italy & Sicily, West Mediterranean

Crew

Max speed 28 knots

Cruising speed 24 knots

Fuel consumption 440 Litres/Hr

Type of cabins

(2 x Double, 2 x Twin)