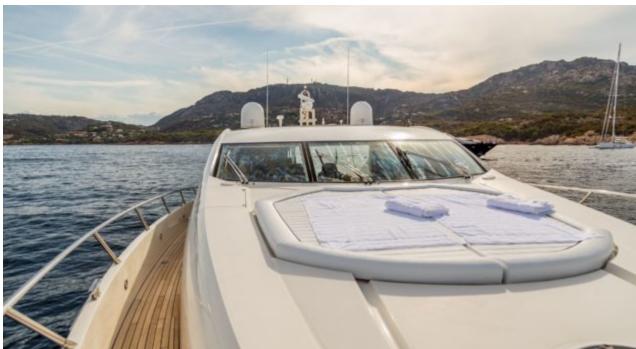

Crew **3** 



#### M/Y OCTAVIA





















# **EXTERIOR DESIGN**































## INTERIOR DESIGN









































## GALLERY LIFESTYLE





#### Specifications



Low rate per day

7 750 €



High rate per day

8 833 €



Summer low rate per week

46 500 €



Summer high rate per week

53 000 €



Winter low rate per week

46 500 €



Winter high rate per week

53 000 €



Builder

Sunseeker



Year built

2006



Year refit

2015



Length

25 m



**Guests Cruising** 

12



Cabins

Winter Cruising Area(s)

Corsica - Sardinia, Italy & Sicily, West Mediterranean

Summer Cruising Area(s)

Corsica - Sardinia, Italy & Sicily, West Mediterranean

Crew

Max speed 28 knots

Cruising speed 24 knots

Fuel consumption 440 Litres/Hr

Type of cabins

(2 x Double, 2 x Twin)