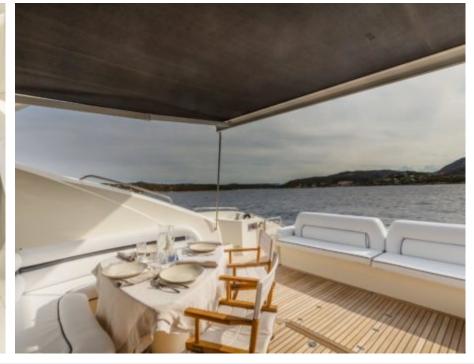

Crew **3** 



#### M/Y OCTAVIA





















# **EXTERIOR DESIGN**































## INTERIOR DESIGN









































## GALLERY LIFESTYLE





#### Specifications



Low rate per day

7 750 €



High rate per day

8 833 €



Summer low rate per week

46 500 €



Summer high rate per week

53 000 €



Winter low rate per week

46 500 €



Winter high rate per week

53 000 €



Builder

Sunseeker



Year built

2006



Year refit

2015



Length

25 m



**Guests Cruising** 

12



Cabins

Winter Cruising Area(s)

Corsica - Sardinia, Italy & Sicily, West Mediterranean

Summer Cruising Area(s)

Corsica - Sardinia, Italy & Sicily, West Mediterranean

Crew

Max speed 28 knots

Cruising speed 24 knots

Fuel consumption 440 Litres/Hr

Type of cabins

(2 x Double, 2 x Twin)