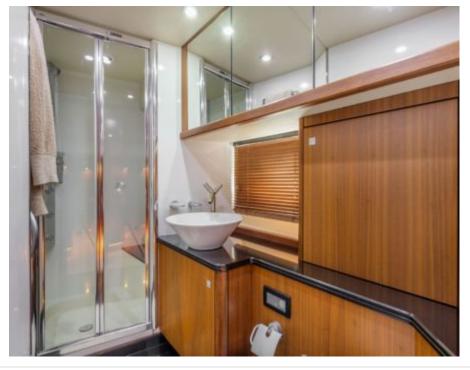

Crew **3** 



#### M/Y OCTAVIA





















# **EXTERIOR DESIGN**































## INTERIOR DESIGN









































## GALLERY LIFESTYLE





#### Specifications



Low rate per day

7 750 €



High rate per day

8 833 €



Summer low rate per week

46 500 €



Summer high rate per week

53 000 €



Winter low rate per week

46 500 €



Winter high rate per week

53 000 €



Builder

Sunseeker



Year built

2006



Year refit

2015



Length

25 m



**Guests Cruising** 

12



Cabins

Winter Cruising Area(s)

Corsica - Sardinia, Italy & Sicily, West Mediterranean

Summer Cruising Area(s)

Corsica - Sardinia, Italy & Sicily, West Mediterranean

Crew

Max speed 28 knots

Cruising speed 24 knots

Fuel consumption 440 Litres/Hr

Type of cabins

(2 x Double, 2 x Twin)