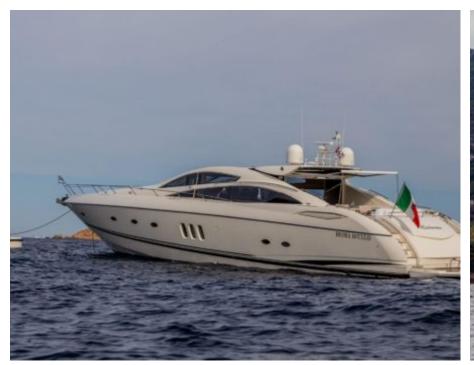

Crew **3** 



#### M/Y OCTAVIA





















# **EXTERIOR DESIGN**































## INTERIOR DESIGN









































## GALLERY LIFESTYLE





#### Specifications



Low rate per day

7 750 €



High rate per day

8 833 €



Summer low rate per week

46 500 €



Summer high rate per week

53 000 €



Winter low rate per week

46 500 €



Winter high rate per week

53 000 €



Builder

Sunseeker



Year built

2006



Year refit

2015



Length

25 m



**Guests Cruising** 

12



Cabins

Winter Cruising Area(s)

Corsica - Sardinia, Italy & Sicily, West Mediterranean

Summer Cruising Area(s)

Corsica - Sardinia, Italy & Sicily, West Mediterranean

Crew

Max speed 28 knots

Cruising speed 24 knots

Fuel consumption 440 Litres/Hr

Type of cabins

(2 x Double, 2 x Twin)