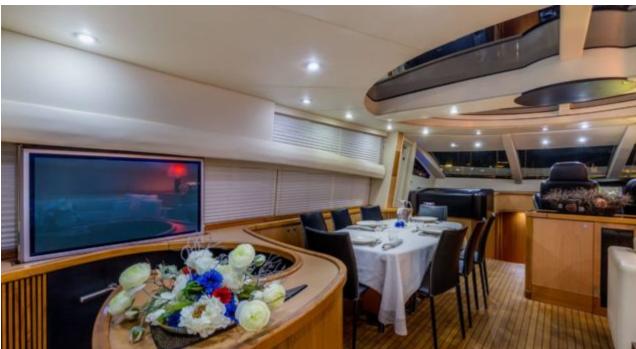

Crew **3** 



#### M/Y OCTAVIA





















# **EXTERIOR DESIGN**































## INTERIOR DESIGN









































## GALLERY LIFESTYLE





#### Specifications



Low rate per day

7 750 €



High rate per day

8 833 €



Summer low rate per week

46 500 €



Summer high rate per week

53 000 €



Winter low rate per week

46 500 €



Winter high rate per week

53 000 €



Builder

Sunseeker



Year built

2006



Year refit

2015



Length

25 m



**Guests Cruising** 

12



Cabins

Winter Cruising Area(s)

Corsica - Sardinia, Italy & Sicily, West Mediterranean

Summer Cruising Area(s)

Corsica - Sardinia, Italy & Sicily, West Mediterranean

Crew

Max speed 28 knots

Cruising speed 24 knots

Fuel consumption 440 Litres/Hr

Type of cabins

(2 x Double, 2 x Twin)