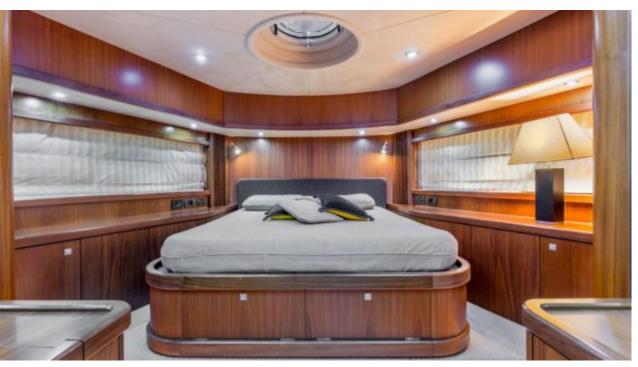

Crew **3** 



#### M/Y OCTAVIA





















# **EXTERIOR DESIGN**































## INTERIOR DESIGN









































## GALLERY LIFESTYLE





#### Specifications



Low rate per day

7 750 €



High rate per day

8 833 €



Summer low rate per week

46 500 €



Summer high rate per week

53 000 €



Winter low rate per week

46 500 €



Winter high rate per week

53 000 €



Builder

Sunseeker



Year built

2006



Year refit

2015



Length

25 m



**Guests Cruising** 

12



Cabins

Winter Cruising Area(s)

Corsica - Sardinia, Italy & Sicily, West Mediterranean

Summer Cruising Area(s)

Corsica - Sardinia, Italy & Sicily, West Mediterranean

Crew

Max speed 28 knots

Cruising speed 24 knots

Fuel consumption 440 Litres/Hr

Type of cabins

(2 x Double, 2 x Twin)