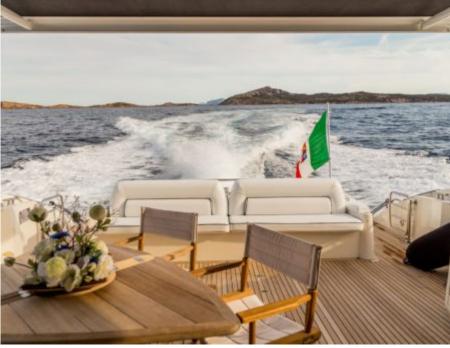

Crew **3** 



#### M/Y OCTAVIA





















# **EXTERIOR DESIGN**































## INTERIOR DESIGN









































## GALLERY LIFESTYLE





#### Specifications



Low rate per day

7 750 €



High rate per day

8 833 €



Summer low rate per week

46 500 €



Summer high rate per week

53 000 €



Winter low rate per week

46 500 €



Winter high rate per week

53 000 €



Builder

Sunseeker



Year built

2006



Year refit

2015



Length

25 m



**Guests Cruising** 

12



Cabins

Winter Cruising Area(s)

Corsica - Sardinia, Italy & Sicily, West Mediterranean

Summer Cruising Area(s)

Corsica - Sardinia, Italy & Sicily, West Mediterranean

Crew

Max speed 28 knots

Cruising speed 24 knots

Fuel consumption 440 Litres/Hr

Type of cabins

(2 x Double, 2 x Twin)