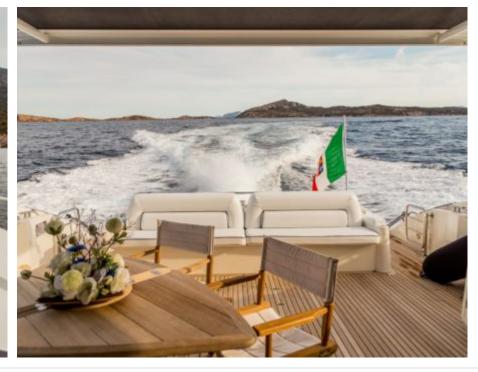

Crew **3** 



#### M/Y OCTAVIA





















# **EXTERIOR DESIGN**































## INTERIOR DESIGN









































## GALLERY LIFESTYLE





#### Specifications



Low rate per day

7 750 €



High rate per day

8 833 €



Summer low rate per week

46 500 €



Summer high rate per week

53 000 €



Winter low rate per week

46 500 €



Winter high rate per week

53 000 €



Builder

Sunseeker



Year built

2006



Year refit

2015



Length

25 m



**Guests Cruising** 

12



Cabins

Winter Cruising Area(s)

Corsica - Sardinia, Italy & Sicily, West Mediterranean

Summer Cruising Area(s)

Corsica - Sardinia, Italy & Sicily, West Mediterranean

Crew

Max speed 28 knots

Cruising speed 24 knots

Fuel consumption 440 Litres/Hr

Type of cabins

(2 x Double, 2 x Twin)