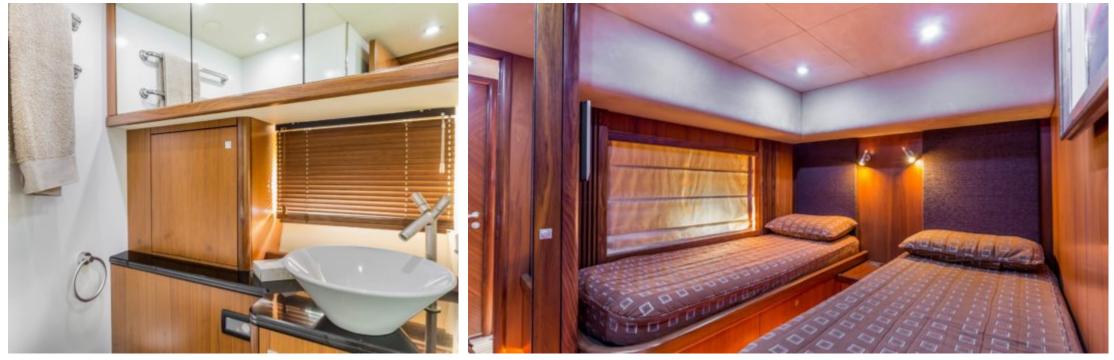

Crew **3** 



#### M/Y OCTAVIA





















# **EXTERIOR DESIGN**































## INTERIOR DESIGN









































## GALLERY LIFESTYLE





#### Specifications



Low rate per day

7 750 €



High rate per day

8 833 €



Summer low rate per week

46 500 €



Summer high rate per week

53 000 €



Winter low rate per week

46 500 €



Winter high rate per week

53 000 €



Builder

Sunseeker



Year built

2006



Year refit

2015



Length

25 m



**Guests Cruising** 

12



Cabins

Winter Cruising Area(s)

Corsica - Sardinia, Italy & Sicily, West Mediterranean

Summer Cruising Area(s)

Corsica - Sardinia, Italy & Sicily, West Mediterranean

Crew

Max speed 28 knots

Cruising speed 24 knots

Fuel consumption 440 Litres/Hr

Type of cabins

(2 x Double, 2 x Twin)