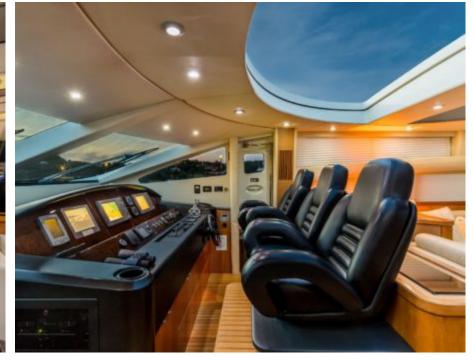

Crew **3** 



#### M/Y OCTAVIA





















# **EXTERIOR DESIGN**































## INTERIOR DESIGN









































## GALLERY LIFESTYLE





#### Specifications



Low rate per day

7 750 €



High rate per day

8 833 €



Summer low rate per week

46 500 €



Summer high rate per week

53 000 €



Winter low rate per week

46 500 €



Winter high rate per week

53 000 €



Builder

Sunseeker



Year built

2006



Year refit

2015



Length

25 m



**Guests Cruising** 

12



Cabins

Winter Cruising Area(s)

Corsica - Sardinia, Italy & Sicily, West Mediterranean

Summer Cruising Area(s)

Corsica - Sardinia, Italy & Sicily, West Mediterranean

Crew

Max speed 28 knots

Cruising speed 24 knots

Fuel consumption 440 Litres/Hr

Type of cabins

(2 x Double, 2 x Twin)