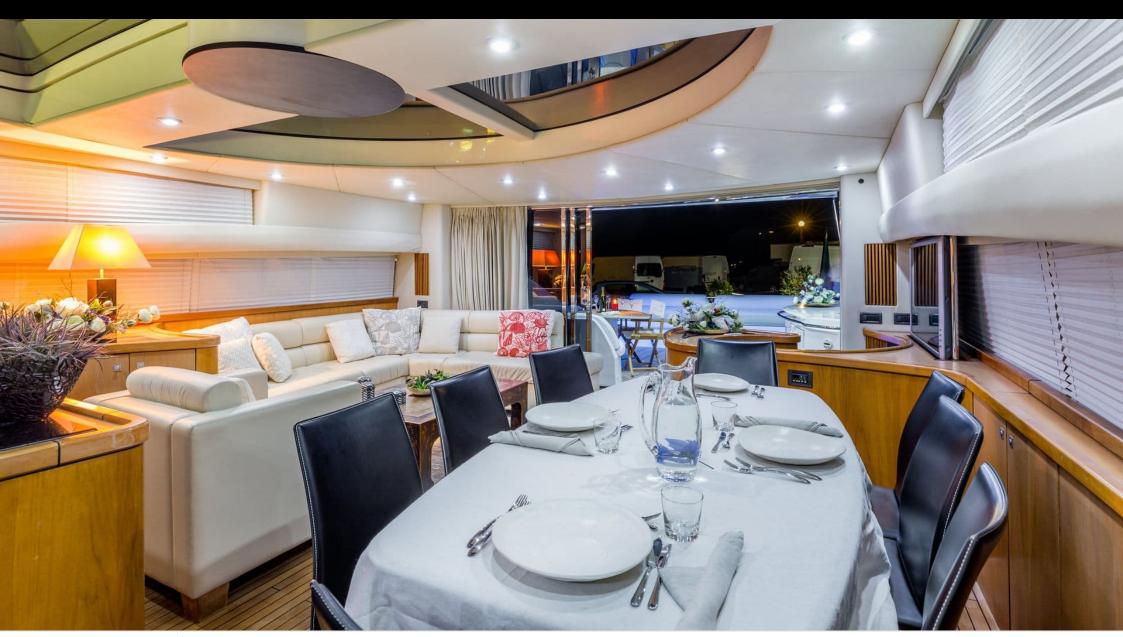

Crew **3** 



#### M/Y OCTAVIA





















# **EXTERIOR DESIGN**































## INTERIOR DESIGN









































## GALLERY LIFESTYLE





#### Specifications



Low rate per day

7 750 €



High rate per day

8 833 €



Summer low rate per week

46 500 €



Summer high rate per week

53 000 €



Winter low rate per week

46 500 €



Winter high rate per week

53 000 €



Builder

Sunseeker



Year built

2006



Year refit

2015



Length

25 m



**Guests Cruising** 

12



Cabins

Winter Cruising Area(s)

Corsica - Sardinia, Italy & Sicily, West Mediterranean

Summer Cruising Area(s)

Corsica - Sardinia, Italy & Sicily, West Mediterranean

Crew

Max speed 28 knots

Cruising speed 24 knots

Fuel consumption 440 Litres/Hr

Type of cabins

(2 x Double, 2 x Twin)