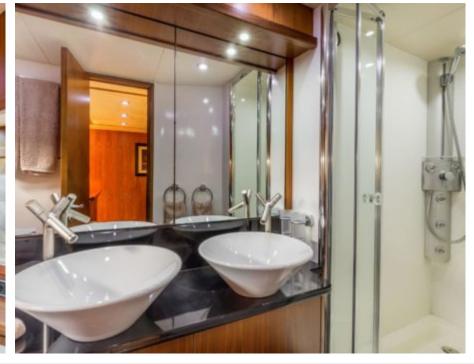

Crew **3** 



#### M/Y OCTAVIA





















# **EXTERIOR DESIGN**































## INTERIOR DESIGN









































## GALLERY LIFESTYLE





#### Specifications



Low rate per day

7 750 €



High rate per day

8 833 €



Summer low rate per week

46 500 €



Summer high rate per week

53 000 €



Winter low rate per week

46 500 €



Winter high rate per week

53 000 €



Builder

Sunseeker



Year built

2006



Year refit

2015



Length

25 m



**Guests Cruising** 

12



Cabins

Winter Cruising Area(s)

Corsica - Sardinia, Italy & Sicily, West Mediterranean

Summer Cruising Area(s)

Corsica - Sardinia, Italy & Sicily, West Mediterranean

Crew

Max speed 28 knots

Cruising speed 24 knots

Fuel consumption 440 Litres/Hr

Type of cabins

(2 x Double, 2 x Twin)