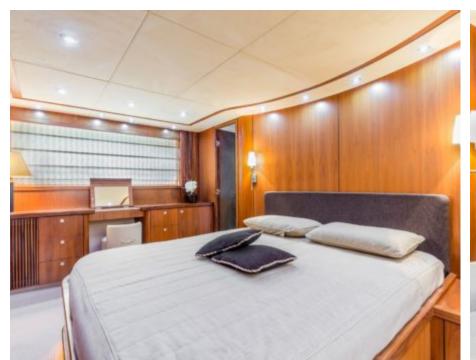

Crew **3** 



#### M/Y OCTAVIA





















# **EXTERIOR DESIGN**































## INTERIOR DESIGN









































## GALLERY LIFESTYLE





#### Specifications



Low rate per day

7 750 €



High rate per day

8 833 €



Summer low rate per week

46 500 €



Summer high rate per week

53 000 €



Winter low rate per week

46 500 €



Winter high rate per week

53 000 €



Builder

Sunseeker



Year built

2006



Year refit

2015



Length

25 m



**Guests Cruising** 

12



Cabins

Winter Cruising Area(s)

Corsica - Sardinia, Italy & Sicily, West Mediterranean

Summer Cruising Area(s)

Corsica - Sardinia, Italy & Sicily, West Mediterranean

Crew

Max speed 28 knots

Cruising speed 24 knots

Fuel consumption 440 Litres/Hr

Type of cabins

(2 x Double, 2 x Twin)