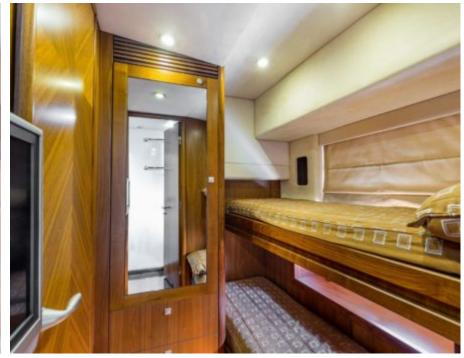

Crew **3** 



#### M/Y OCTAVIA





















# **EXTERIOR DESIGN**































## INTERIOR DESIGN









































## GALLERY LIFESTYLE





#### Specifications



Low rate per day

7 750 €



High rate per day

8 833 €



Summer low rate per week

46 500 €



Summer high rate per week

53 000 €



Winter low rate per week

46 500 €



Winter high rate per week

53 000 €



Builder

Sunseeker



Year built

2006



Year refit

2015



Length

25 m



**Guests Cruising** 

12



Cabins

Winter Cruising Area(s)

Corsica - Sardinia, Italy & Sicily, West Mediterranean

Summer Cruising Area(s)

Corsica - Sardinia, Italy & Sicily, West Mediterranean

Crew

Max speed 28 knots

Cruising speed 24 knots

Fuel consumption 440 Litres/Hr

Type of cabins

(2 x Double, 2 x Twin)