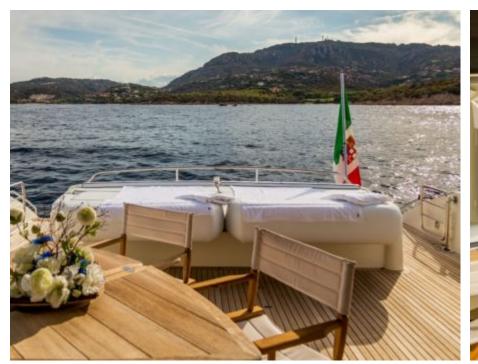

Crew **3** 



#### M/Y OCTAVIA





















# **EXTERIOR DESIGN**































## INTERIOR DESIGN









































## GALLERY LIFESTYLE





#### Specifications



Low rate per day

7 750 €



High rate per day

8 833 €



Summer low rate per week

46 500 €



Summer high rate per week

53 000 €



Winter low rate per week

46 500 €



Winter high rate per week

53 000 €



Builder

Sunseeker



Year built

2006



Year refit

2015



Length

25 m



**Guests Cruising** 

12



Cabins

Winter Cruising Area(s)

Corsica - Sardinia, Italy & Sicily, West Mediterranean

Summer Cruising Area(s)

Corsica - Sardinia, Italy & Sicily, West Mediterranean

Crew

Max speed 28 knots

Cruising speed 24 knots

Fuel consumption 440 Litres/Hr

Type of cabins

(2 x Double, 2 x Twin)