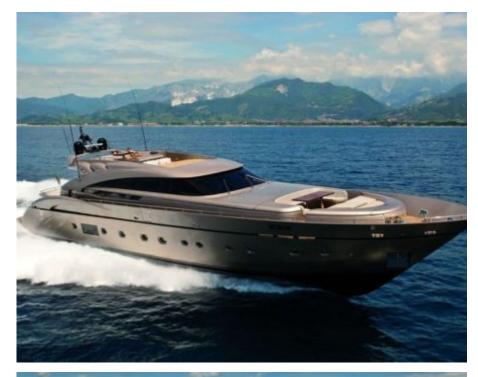

M/Y MUSA

Guests 12

Cabins

Crew **5** 

## **EXTERIOR DESIGN**

Length

36.25 m

**Guests Cruising** 

12

Cabins

5

Winter Cruising Area(s)

Corsica - Sardinia, French Riviera, Italy & Sicily, West Mediterranean