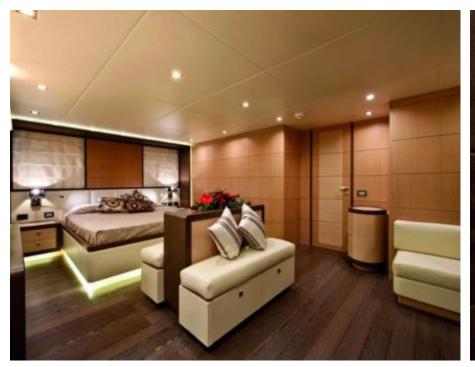

M/Y MUSA





Guests 12



Cabins



Crew **5** 



#### M/Y MUSA













Towable water toys









## **EXTERIOR DESIGN**











### INTERIOR DESIGN



















# GALLERY LIFESTYLE





#### Specifications



Low rate per day 12 500 €



High rate per day

13 335 €



Summer low rate per week

75 000 €



Summer high rate per week

80 000 €



Winter low rate per week

75 000 €



Winter high rate per week

75 000 €



Builder

**AB Yachts** 



Year built

2009



Length

36.25 m



**Guests Cruising** 

12



Cabins

5

Winter Cruising Area(s)

Corsica - Sardinia, French Riviera, Italy & Sicily, West Mediterranean

Summer Cruising Area(s)

Corsica - Sardinia, French Riviera, Italy & Sicily, West Mediterranean

Crew

Max speed

47 knots

Cruising speed 36 knots

Fuel consumption 1200 Litres/Hr

Type of cabins

5 (1 x Single, 3 x Double, 1 x Twin)