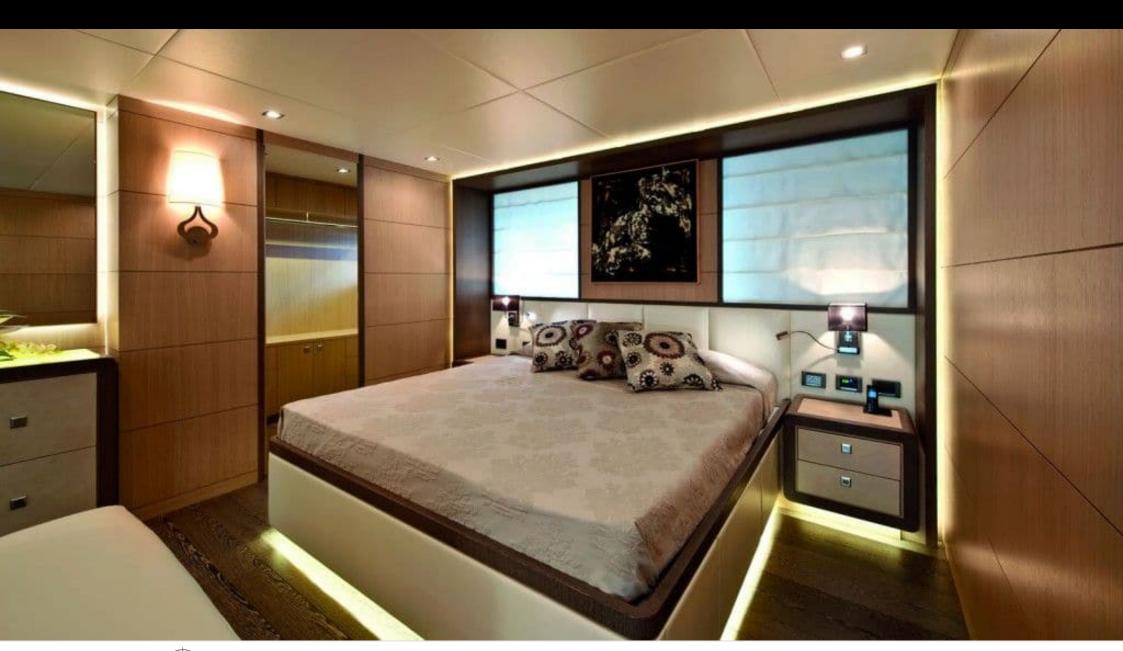

M/Y MUSA





Guests 12



Cabins



Crew **5** 



#### M/Y MUSA













Towable water toys









## **EXTERIOR DESIGN**











### INTERIOR DESIGN



















# GALLERY LIFESTYLE





#### Specifications



Low rate per day 12 500 €



High rate per day

13 335 €



Summer low rate per week

75 000 €



Summer high rate per week

80 000 €



Winter low rate per week

75 000 €



Winter high rate per week

75 000 €



Builder

**AB Yachts** 



Year built

2009



Length

36.25 m



**Guests Cruising** 

12



Cabins

5

Winter Cruising Area(s)

Corsica - Sardinia, French Riviera, Italy & Sicily, West Mediterranean

Summer Cruising Area(s)

Corsica - Sardinia, French Riviera, Italy & Sicily, West Mediterranean

Crew

Max speed

47 knots

Cruising speed 36 knots

Fuel consumption 1200 Litres/Hr

Type of cabins

5 (1 x Single, 3 x Double, 1 x Twin)