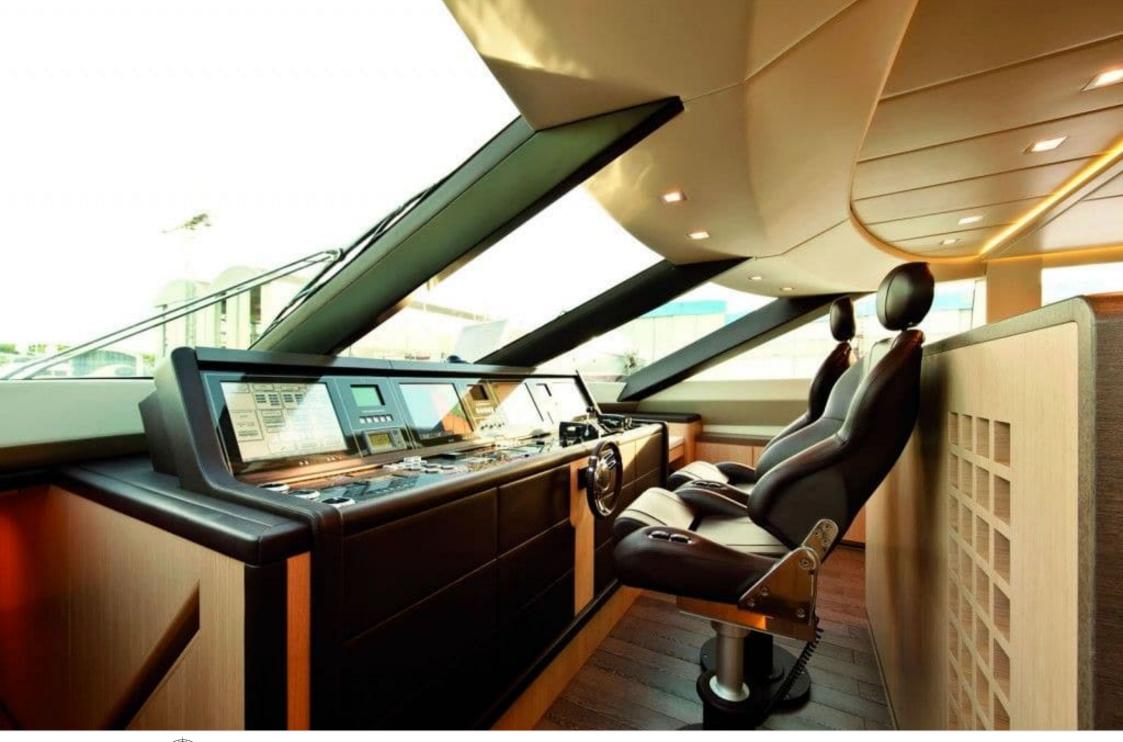

M/Y MUSA





Guests 12



Cabins



Crew **5** 



#### M/Y MUSA













Towable water toys









## **EXTERIOR DESIGN**











### INTERIOR DESIGN



















# GALLERY LIFESTYLE





#### Specifications



Low rate per day 12 500 €



High rate per day

13 335 €



Summer low rate per week

75 000 €



Summer high rate per week

80 000 €



Winter low rate per week

75 000 €



Winter high rate per week

75 000 €



Builder

**AB Yachts** 



Year built

2009



Length

36.25 m



**Guests Cruising** 

12



Cabins

5

Winter Cruising Area(s)

Corsica - Sardinia, French Riviera, Italy & Sicily, West Mediterranean

Summer Cruising Area(s)

Corsica - Sardinia, French Riviera, Italy & Sicily, West Mediterranean

Crew

Max speed

47 knots

Cruising speed 36 knots

Fuel consumption 1200 Litres/Hr

Type of cabins

5 (1 x Single, 3 x Double, 1 x Twin)