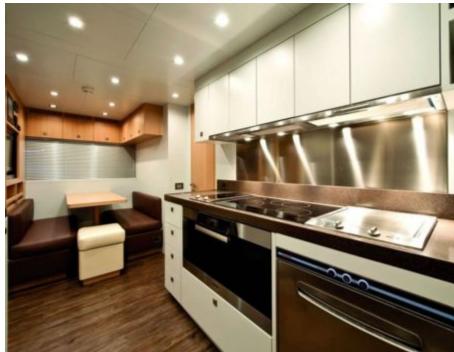

M/Y MUSA





Guests 12



Cabins



Crew **5** 



#### M/Y MUSA













Towable water toys









## **EXTERIOR DESIGN**











### INTERIOR DESIGN



















# GALLERY LIFESTYLE





#### Specifications



Low rate per day 12 500 €



High rate per day

13 335 €



Summer low rate per week

75 000 €



Summer high rate per week

80 000 €



Winter low rate per week

75 000 €



Winter high rate per week

75 000 €



Builder

**AB Yachts** 



Year built

2009



Length

36.25 m



**Guests Cruising** 

12



Cabins

5

Winter Cruising Area(s)

Corsica - Sardinia, French Riviera, Italy & Sicily, West Mediterranean

Summer Cruising Area(s)

Corsica - Sardinia, French Riviera, Italy & Sicily, West Mediterranean

Crew

Max speed

47 knots

Cruising speed 36 knots

Fuel consumption 1200 Litres/Hr

Type of cabins

5 (1 x Single, 3 x Double, 1 x Twin)