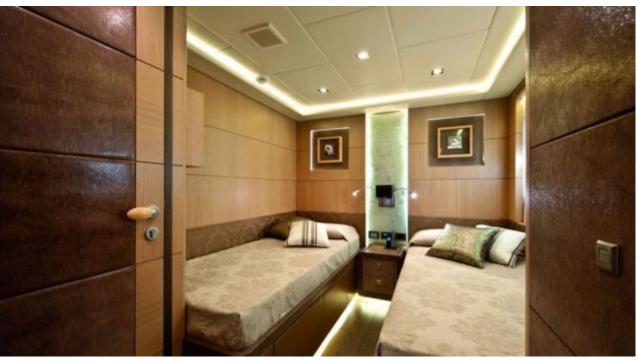

M/Y MUSA





Guests 12



Cabins



Crew **5** 



#### M/Y MUSA













Towable water toys









## **EXTERIOR DESIGN**











### INTERIOR DESIGN



















# GALLERY LIFESTYLE





#### Specifications



Low rate per day 12 500 €



High rate per day

13 335 €



Summer low rate per week

75 000 €



Summer high rate per week

80 000 €



Winter low rate per week

75 000 €



Winter high rate per week

75 000 €



Builder

**AB Yachts** 



Year built

2009



Length

36.25 m



**Guests Cruising** 

12



Cabins

5

Winter Cruising Area(s)

Corsica - Sardinia, French Riviera, Italy & Sicily, West Mediterranean

Summer Cruising Area(s)

Corsica - Sardinia, French Riviera, Italy & Sicily, West Mediterranean

Crew

Max speed

47 knots

Cruising speed 36 knots

Fuel consumption 1200 Litres/Hr

Type of cabins

5 (1 x Single, 3 x Double, 1 x Twin)