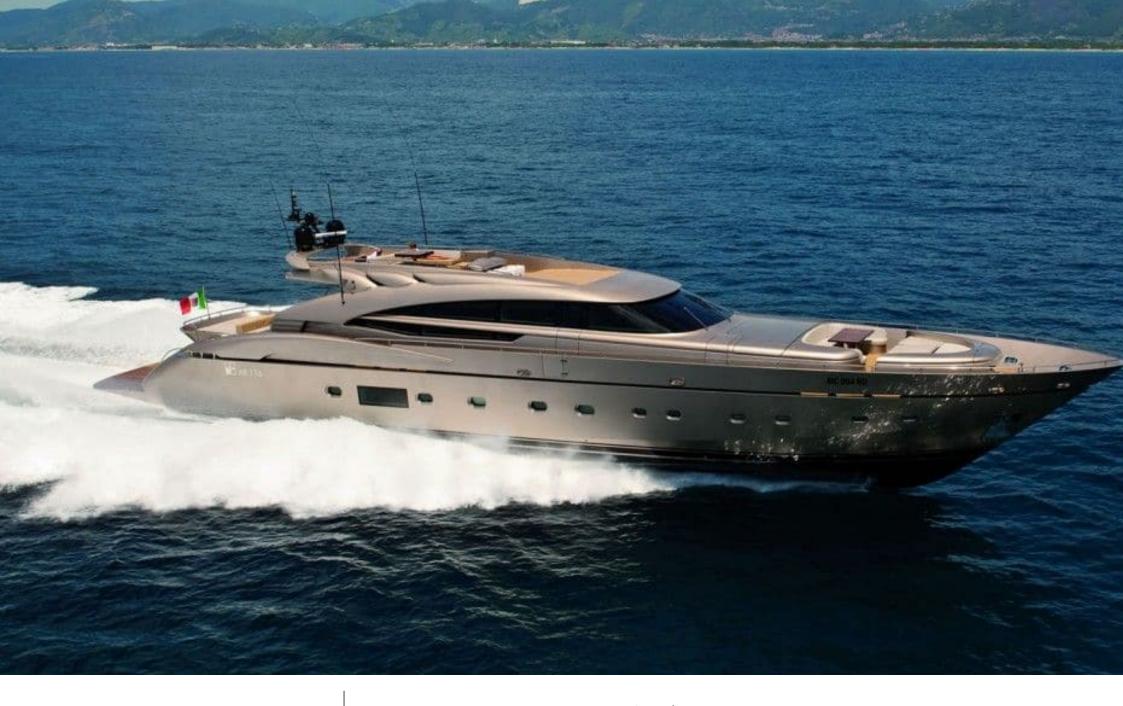

M/Y MUSA

Guests 12

Cabins

Crew **5** 

Length

36.25 m

**Guests Cruising** 

12

Cabins

5

Winter Cruising Area(s)

Corsica - Sardinia, French Riviera, Italy & Sicily, West Mediterranean