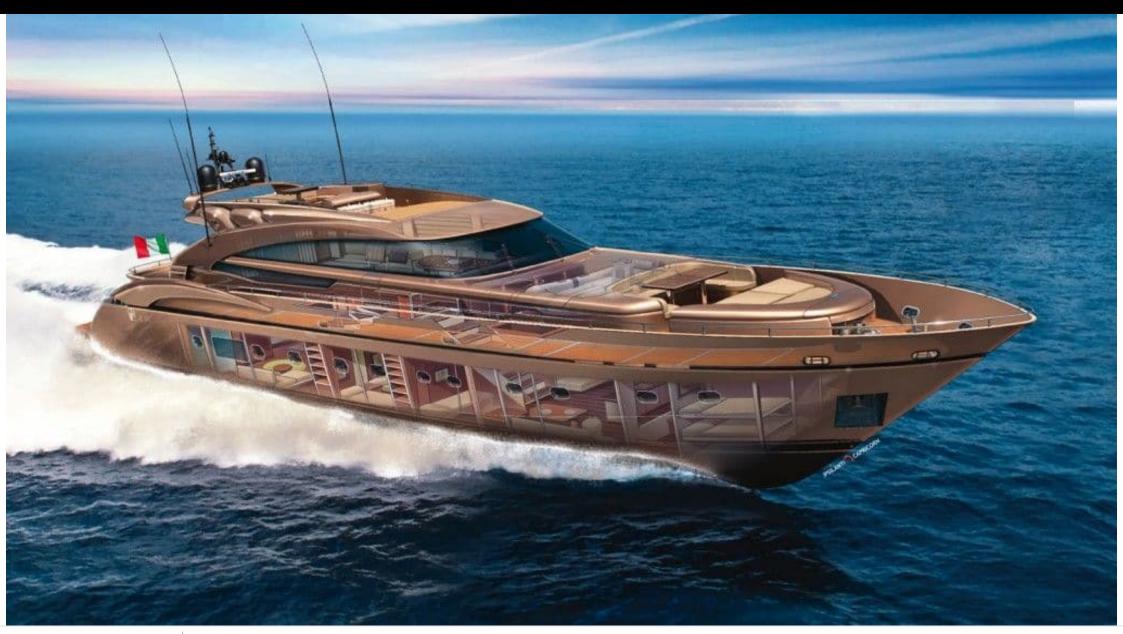

M/Y MUSA





Guests 12



Cabins



Crew **5** 



#### M/Y MUSA













Towable water toys









## **EXTERIOR DESIGN**











### INTERIOR DESIGN



















# GALLERY LIFESTYLE





#### Specifications



Low rate per day 12 500 €



High rate per day

13 335 €



Summer low rate per week

75 000 €



Summer high rate per week

80 000 €



Winter low rate per week

75 000 €



Winter high rate per week

75 000 €



Builder

**AB Yachts** 



Year built

2009



Length

36.25 m



**Guests Cruising** 

12



Cabins

5

Winter Cruising Area(s)

Corsica - Sardinia, French Riviera, Italy & Sicily, West Mediterranean

Summer Cruising Area(s)

Corsica - Sardinia, French Riviera, Italy & Sicily, West Mediterranean

Crew

Max speed

47 knots

Cruising speed 36 knots

Fuel consumption 1200 Litres/Hr

Type of cabins

5 (1 x Single, 3 x Double, 1 x Twin)