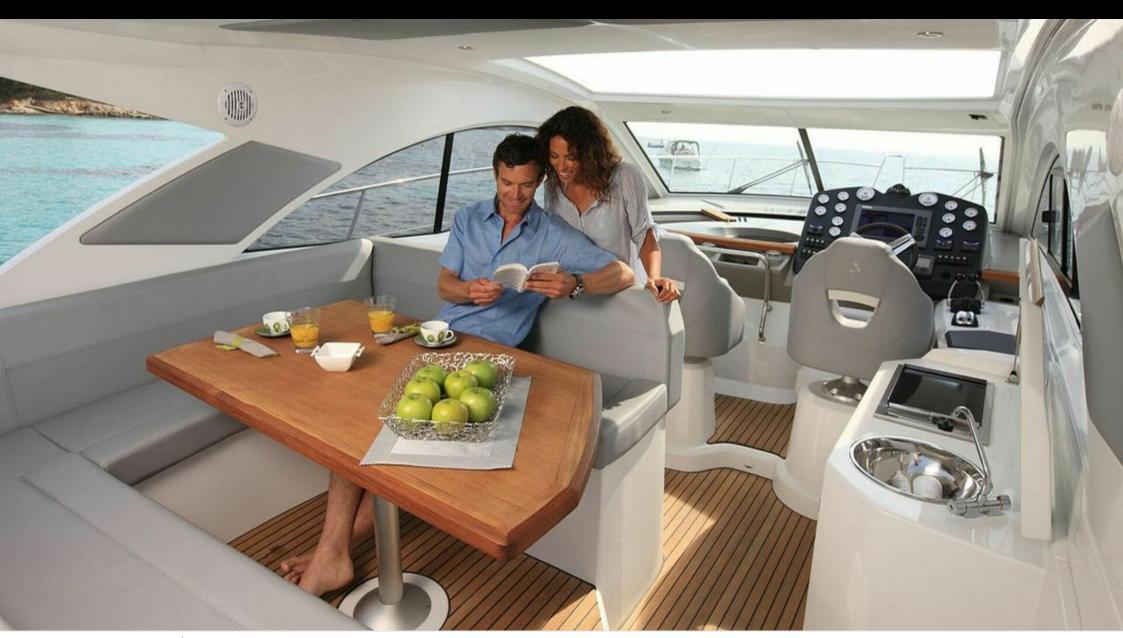

## M/Y MONTE CARLO 42























## **EXTERIOR DESIGN**











# INTERIOR DESIGN













## GALLERY LIFESTYLE









#### Specifications



Low rate per day

2 700 €



High rate per day

2 700 €



Summer low rate per week

16 200 €



Summer high rate per week

16 200 €



Winter low rate per week

16 200 €



Winter high rate per week

16 200 €



Builder

Beneteau



Year built

2012



Year refit

2016



Length

13.5 m



**Guests Cruising** 

10



Cabins

2

Winter Cruising Area(s)

French Riviera, West Mediterranean

Summer Cruising Area(s)
French Riviera, West Mediterranean

Crew

Max speed 30 knots

Cruising speed 23 knots

Fuel consumption 120 L/Hr

Type of cabins

2 (1 x Double, 1 x Twin)