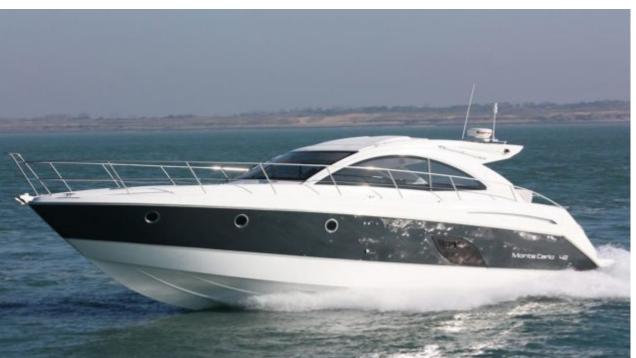

## M/Y MONTE CARLO 42























## **EXTERIOR DESIGN**











# INTERIOR DESIGN













## GALLERY LIFESTYLE









#### Specifications



Low rate per day

2 700 €



High rate per day

2 700 €



Summer low rate per week

16 200 €



Summer high rate per week

16 200 €



Winter low rate per week

16 200 €



Winter high rate per week

16 200 €



Builder

Beneteau



Year built

2012



Year refit

2016



Length

13.5 m



**Guests Cruising** 

10



Cabins

2

Winter Cruising Area(s)

French Riviera, West Mediterranean

Summer Cruising Area(s)
French Riviera, West Mediterranean

Crew

Max speed 30 knots

Cruising speed 23 knots

Fuel consumption 120 L/Hr

Type of cabins

2 (1 x Double, 1 x Twin)