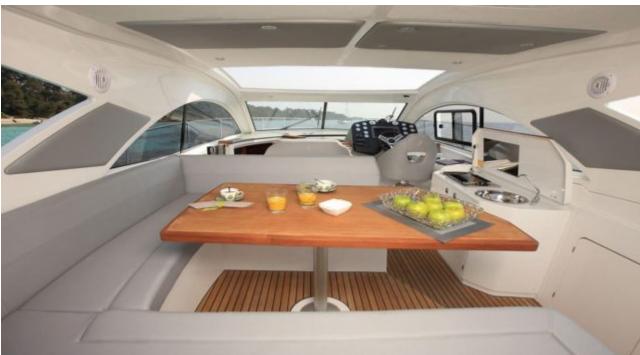

## M/Y MONTE CARLO 42























## **EXTERIOR DESIGN**











# INTERIOR DESIGN













## GALLERY LIFESTYLE









#### Specifications



Low rate per day

2 700 €



High rate per day

2 700 €



Summer low rate per week

16 200 €



Summer high rate per week

16 200 €



Winter low rate per week

16 200 €



Winter high rate per week

16 200 €



Builder

Beneteau



Year built

2012



Year refit

2016



Length

13.5 m



**Guests Cruising** 

10



Cabins

2

Winter Cruising Area(s)

French Riviera, West Mediterranean

Summer Cruising Area(s)
French Riviera, West Mediterranean

Crew

Max speed 30 knots

Cruising speed 23 knots

Fuel consumption 120 L/Hr

Type of cabins

2 (1 x Double, 1 x Twin)