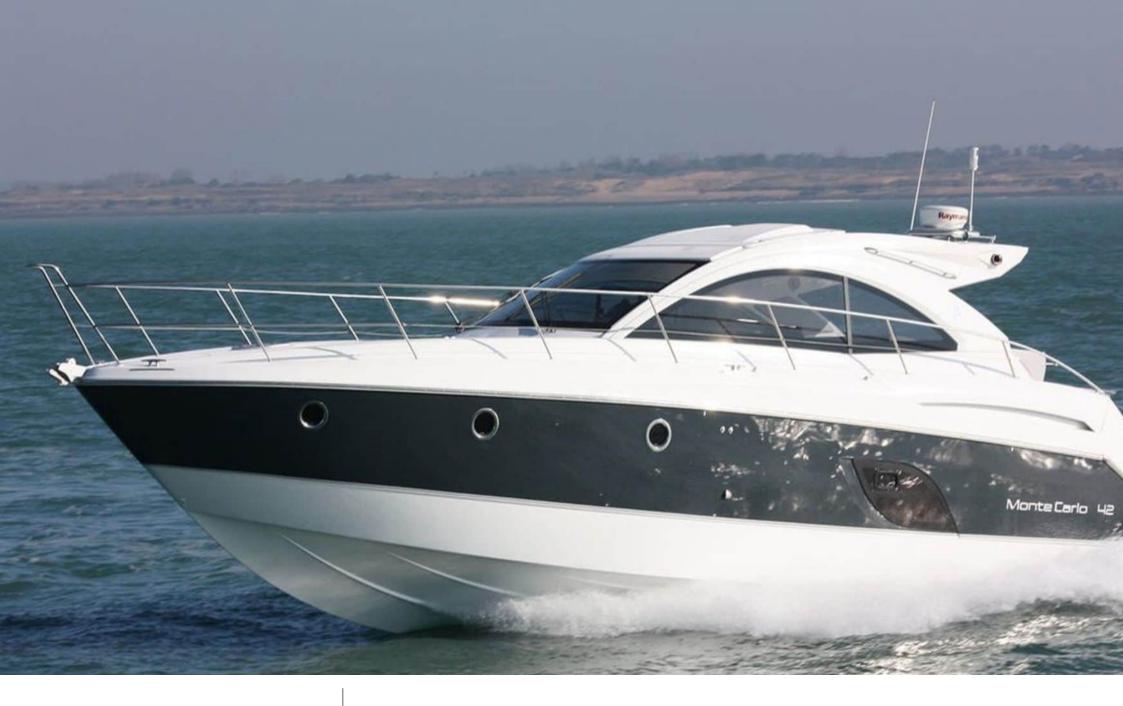

## M/Y MONTE CARLO 42























## **EXTERIOR DESIGN**











# INTERIOR DESIGN













## GALLERY LIFESTYLE









#### Specifications



Low rate per day

2 700 €



High rate per day

2 700 €



Summer low rate per week

16 200 €



Summer high rate per week

16 200 €



Winter low rate per week

16 200 €



Winter high rate per week

16 200 €



Builder

Beneteau



Year built

2012



Year refit

2016



Length

13.5 m



**Guests Cruising** 

10



Cabins

2

Winter Cruising Area(s)

French Riviera, West Mediterranean

Summer Cruising Area(s)
French Riviera, West Mediterranean

Crew

Max speed 30 knots

Cruising speed 23 knots

Fuel consumption 120 L/Hr

Type of cabins

2 (1 x Double, 1 x Twin)