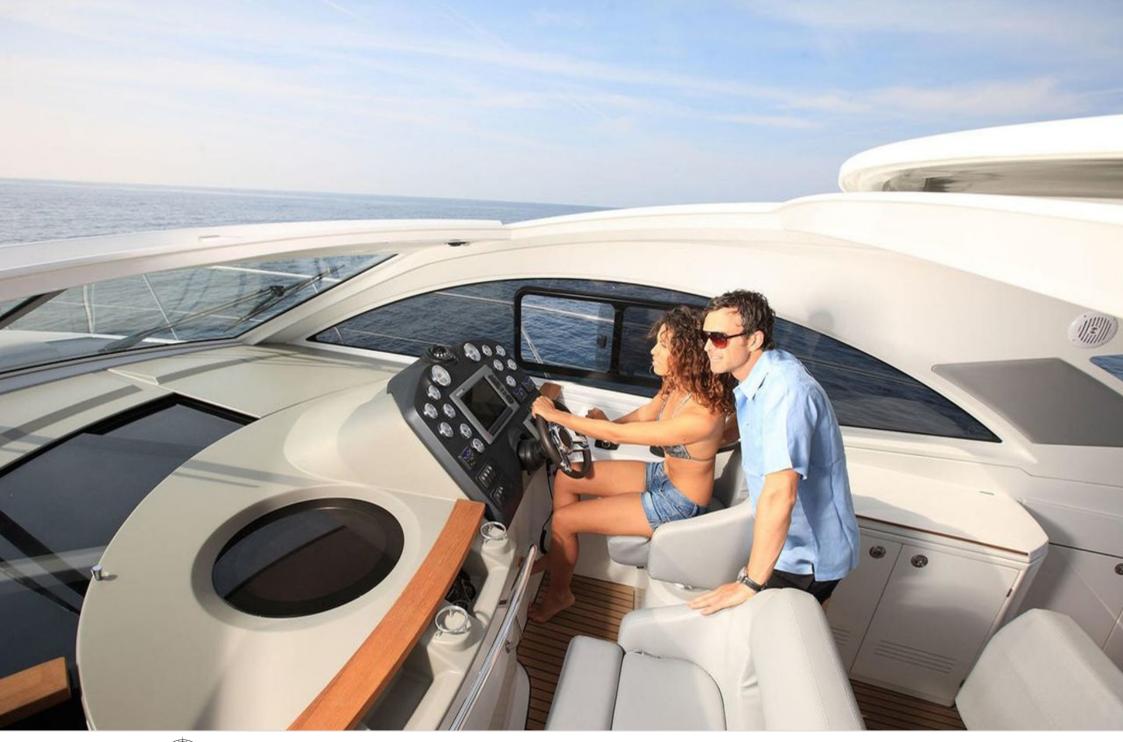

## M/Y MONTE CARLO 42























## **EXTERIOR DESIGN**











# INTERIOR DESIGN













## GALLERY LIFESTYLE









#### Specifications



Low rate per day

2 700 €



High rate per day

2 700 €



Summer low rate per week

16 200 €



Summer high rate per week

16 200 €



Winter low rate per week

16 200 €



Winter high rate per week

16 200 €



Builder

Beneteau



Year built

2012



Year refit

2016



Length

13.5 m



**Guests Cruising** 

10



Cabins

2

Winter Cruising Area(s)

French Riviera, West Mediterranean

Summer Cruising Area(s)
French Riviera, West Mediterranean

Crew

Max speed 30 knots

Cruising speed 23 knots

Fuel consumption 120 L/Hr

Type of cabins

2 (1 x Double, 1 x Twin)