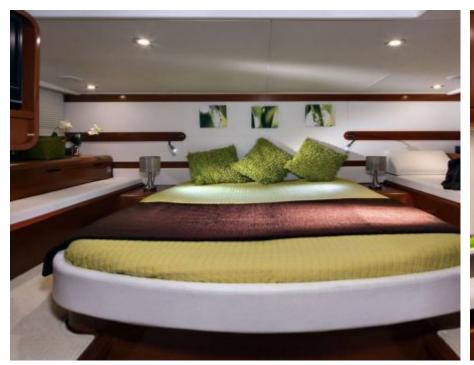

## M/Y MONTE CARLO 42























## **EXTERIOR DESIGN**











# INTERIOR DESIGN













## GALLERY LIFESTYLE









#### Specifications



Low rate per day

2 700 €



High rate per day

2 700 €



Summer low rate per week

16 200 €



Summer high rate per week

16 200 €



Winter low rate per week

16 200 €



Winter high rate per week

16 200 €



Builder

Beneteau



Year built

2012



Year refit

2016



Length

13.5 m



**Guests Cruising** 

10



Cabins

2

Winter Cruising Area(s)

French Riviera, West Mediterranean

Summer Cruising Area(s)
French Riviera, West Mediterranean

Crew

Max speed 30 knots

Cruising speed 23 knots

Fuel consumption 120 L/Hr

Type of cabins

2 (1 x Double, 1 x Twin)