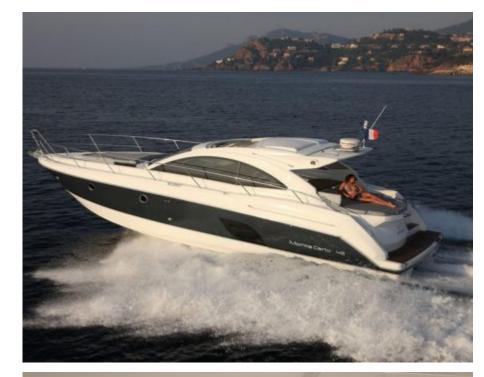

## M/Y MONTE CARLO 42























## **EXTERIOR DESIGN**











# INTERIOR DESIGN













## GALLERY LIFESTYLE









#### Specifications



Low rate per day

2 700 €



High rate per day

2 700 €



Summer low rate per week

16 200 €



Summer high rate per week

16 200 €



Winter low rate per week

16 200 €



Winter high rate per week

16 200 €



Builder

Beneteau



Year built

2012



Year refit

2016



Length

13.5 m



**Guests Cruising** 

10



Cabins

2

Winter Cruising Area(s)

French Riviera, West Mediterranean

Summer Cruising Area(s)
French Riviera, West Mediterranean

Crew

Max speed 30 knots

Cruising speed 23 knots

Fuel consumption 120 L/Hr

Type of cabins

2 (1 x Double, 1 x Twin)