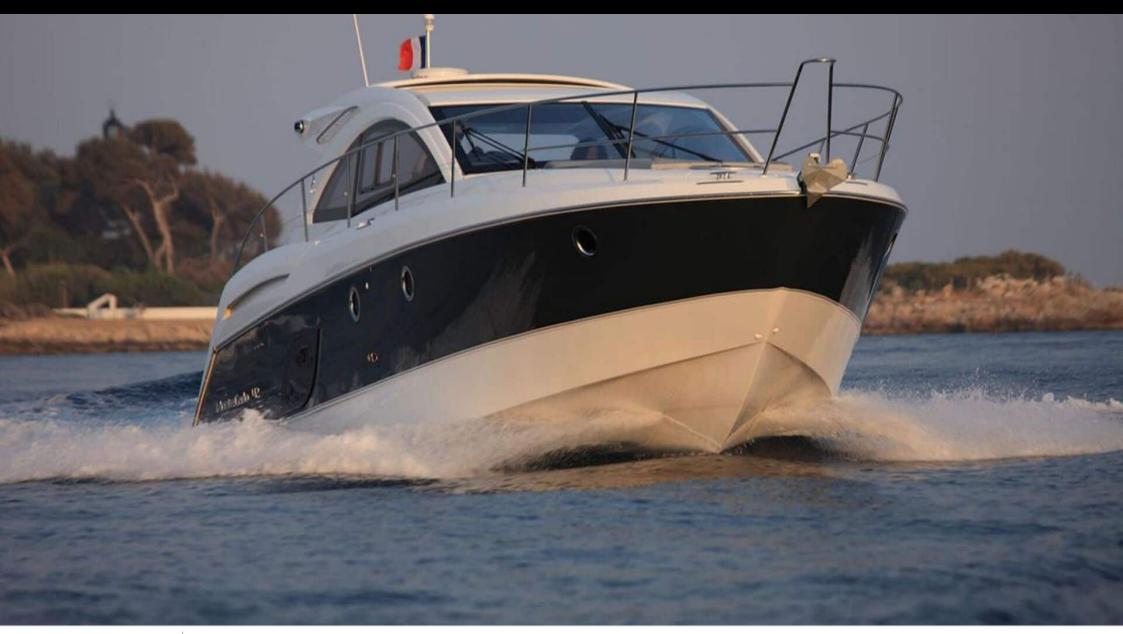

## M/Y MONTE CARLO 42























## **EXTERIOR DESIGN**











# INTERIOR DESIGN













## GALLERY LIFESTYLE









#### Specifications



Low rate per day

2 700 €



High rate per day

2 700 €



Summer low rate per week

16 200 €



Summer high rate per week

16 200 €



Winter low rate per week

16 200 €



Winter high rate per week

16 200 €



Builder

Beneteau



Year built

2012



Year refit

2016



Length

13.5 m



**Guests Cruising** 

10



Cabins

2

Winter Cruising Area(s)

French Riviera, West Mediterranean

Summer Cruising Area(s)
French Riviera, West Mediterranean

Crew

Max speed 30 knots

Cruising speed 23 knots

Fuel consumption 120 L/Hr

Type of cabins

2 (1 x Double, 1 x Twin)