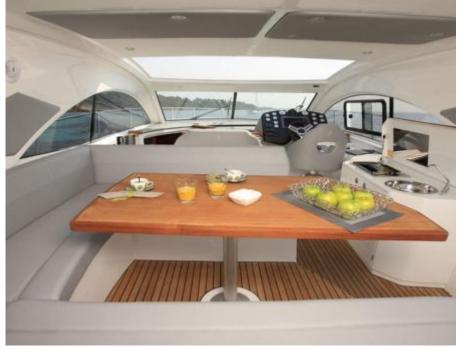

## M/Y MONTE CARLO 42























## **EXTERIOR DESIGN**











# INTERIOR DESIGN













## GALLERY LIFESTYLE









#### Specifications



Low rate per day

2 700 €



High rate per day

2 700 €



Summer low rate per week

16 200 €



Summer high rate per week

16 200 €



Winter low rate per week

16 200 €



Winter high rate per week

16 200 €



Builder

Beneteau



Year built

2012



Year refit

2016



Length

13.5 m



**Guests Cruising** 

10



Cabins

2

Winter Cruising Area(s)

French Riviera, West Mediterranean

Summer Cruising Area(s)
French Riviera, West Mediterranean

Crew

Max speed 30 knots

Cruising speed 23 knots

Fuel consumption 120 L/Hr

Type of cabins

2 (1 x Double, 1 x Twin)