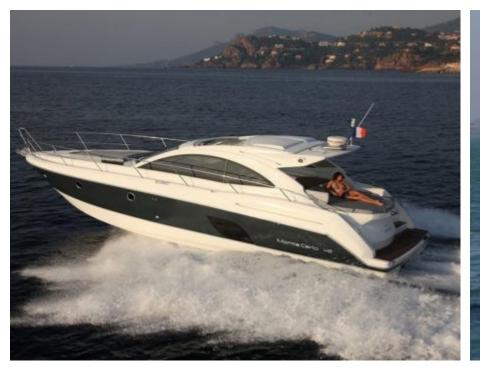

## M/Y MONTE CARLO 42























## **EXTERIOR DESIGN**











# INTERIOR DESIGN













## GALLERY LIFESTYLE









#### Specifications



Low rate per day

2 700 €



High rate per day

2 700 €



Summer low rate per week

16 200 €



Summer high rate per week

16 200 €



Winter low rate per week

16 200 €



Winter high rate per week

16 200 €



Builder

Beneteau



Year built

2012



Year refit

2016



Length

13.5 m



**Guests Cruising** 

10



Cabins

2

Winter Cruising Area(s)

French Riviera, West Mediterranean

Summer Cruising Area(s)
French Riviera, West Mediterranean

Crew

Max speed 30 knots

Cruising speed 23 knots

Fuel consumption 120 L/Hr

Type of cabins

2 (1 x Double, 1 x Twin)