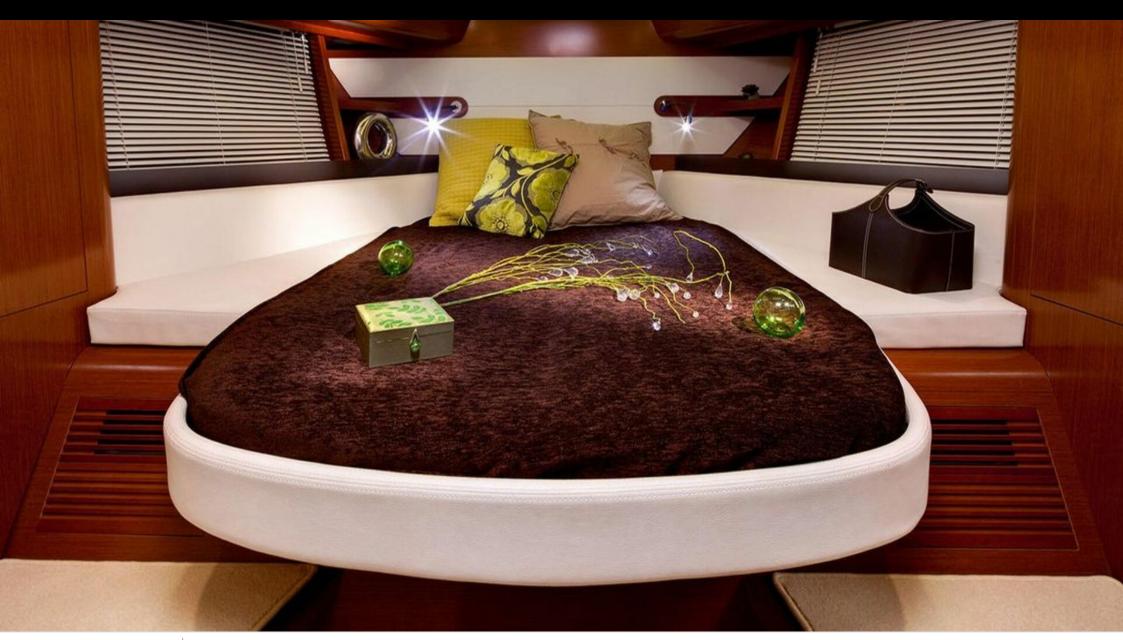

## M/Y MONTE CARLO 42























## **EXTERIOR DESIGN**











# INTERIOR DESIGN













## GALLERY LIFESTYLE









#### Specifications



Low rate per day

2 700 €



High rate per day

2 700 €



Summer low rate per week

16 200 €



Summer high rate per week

16 200 €



Winter low rate per week

16 200 €



Winter high rate per week

16 200 €



Builder

Beneteau



Year built

2012



Year refit

2016



Length

13.5 m



**Guests Cruising** 

10



Cabins

2

Winter Cruising Area(s)

French Riviera, West Mediterranean

Summer Cruising Area(s)
French Riviera, West Mediterranean

Crew

Max speed 30 knots

Cruising speed 23 knots

Fuel consumption 120 L/Hr

Type of cabins

2 (1 x Double, 1 x Twin)