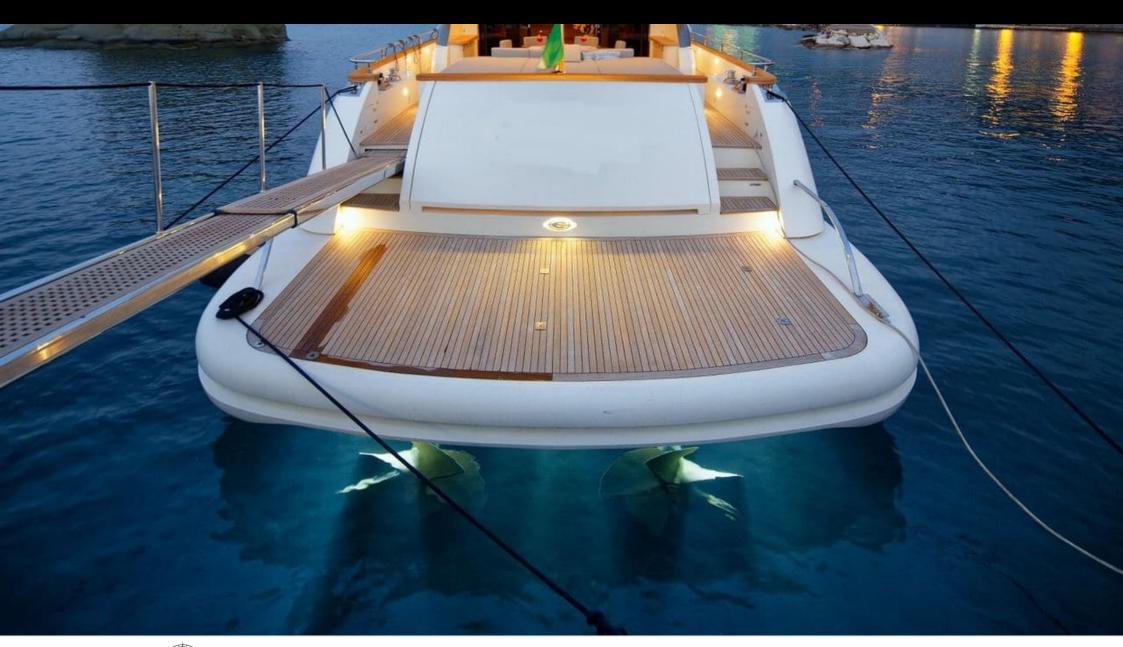

Guests 12



Cabins 4



Crew **5** 



### M/Y LUDI























### EXTERIOR DESIGN













## INTERIOR DESIGN































# GALLERY LIFESTYLE





**Features** 





#### **Specifications**



Low rate per day 6 000 €



High rate per day





Summer low rate per week 36 000 €



Summer high rate per week

39 000 €



Winter low rate per week 28 000 €



Winter high rate per week

28 000 €



Builder

Cerri Cantieri Navali



Year built

2009



Year refit

2022



Length

26.90 m



**Guests Cruising** 

12



Cabins

4

Winter Cruising Area(s)

West Mediterranean

Summer Cruising Area(s)

 $\label{lem:corsica-Sardinia} \mbox{Corsica - Sardinia, French Riviera, Italy \& Sicily, West}$ 

Mediterranean

Crew

Max speed 40 knots

Cruising speed 28 knots

Fuel consumption 600 Litres/Hr

Type of cabins 4 (2 x Double, 2 x Twin)