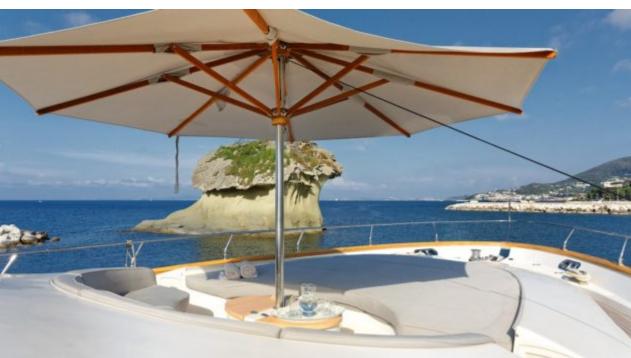

Guests 12



Cabins 4



Crew **5** 



### M/Y LUDI























### EXTERIOR DESIGN













## INTERIOR DESIGN































# GALLERY LIFESTYLE





**Features** 





#### **Specifications**



Low rate per day 6 000 €



High rate per day





Summer low rate per week 36 000 €



Summer high rate per week

39 000 €



Winter low rate per week 28 000 €



Winter high rate per week

28 000 €



Builder

Cerri Cantieri Navali



Year built

2009



Year refit

2022



Length

26.90 m



**Guests Cruising** 

12



Cabins

4

Winter Cruising Area(s)

West Mediterranean

Summer Cruising Area(s)

 $\label{lem:corsica-Sardinia} \mbox{Corsica - Sardinia, French Riviera, Italy \& Sicily, West}$ 

Mediterranean

Crew

Max speed 40 knots

Cruising speed 28 knots

Fuel consumption 600 Litres/Hr

Type of cabins 4 (2 x Double, 2 x Twin)