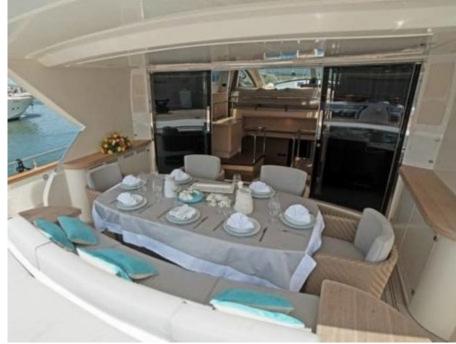

Guests 12



Cabins 4



Crew **5** 



### M/Y LUDI























### EXTERIOR DESIGN













## INTERIOR DESIGN































# GALLERY LIFESTYLE





**Features** 





#### **Specifications**



Low rate per day 6 000 €



High rate per day





Summer low rate per week 36 000 €



Summer high rate per week

39 000 €



Winter low rate per week 28 000 €



Winter high rate per week

28 000 €



Builder

Cerri Cantieri Navali



Year built

2009



Year refit

2022



Length

26.90 m



**Guests Cruising** 

12



Cabins

4

Winter Cruising Area(s)

West Mediterranean

Summer Cruising Area(s)

 $\label{lem:corsica-Sardinia} \mbox{Corsica - Sardinia, French Riviera, Italy \& Sicily, West}$ 

Mediterranean

Crew

Max speed 40 knots

Cruising speed 28 knots

Fuel consumption 600 Litres/Hr

Type of cabins 4 (2 x Double, 2 x Twin)