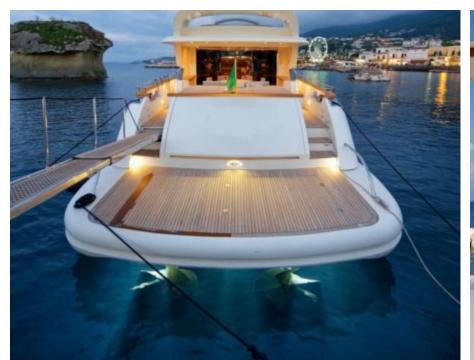

Guests 12



Cabins 4



Crew **5** 



### M/Y LUDI























### EXTERIOR DESIGN













## INTERIOR DESIGN































# GALLERY LIFESTYLE





**Features** 





#### **Specifications**



Low rate per day 6 000 €



High rate per day





Summer low rate per week 36 000 €



Summer high rate per week

39 000 €



Winter low rate per week 28 000 €



Winter high rate per week

28 000 €



Builder

Cerri Cantieri Navali



Year built

2009



Year refit

2022



Length

26.90 m



**Guests Cruising** 

12



Cabins

4

Winter Cruising Area(s)

West Mediterranean

Summer Cruising Area(s)

 $\label{lem:corsica-Sardinia} \mbox{Corsica - Sardinia, French Riviera, Italy \& Sicily, West}$ 

Mediterranean

Crew

Max speed 40 knots

Cruising speed 28 knots

Fuel consumption 600 Litres/Hr

Type of cabins 4 (2 x Double, 2 x Twin)