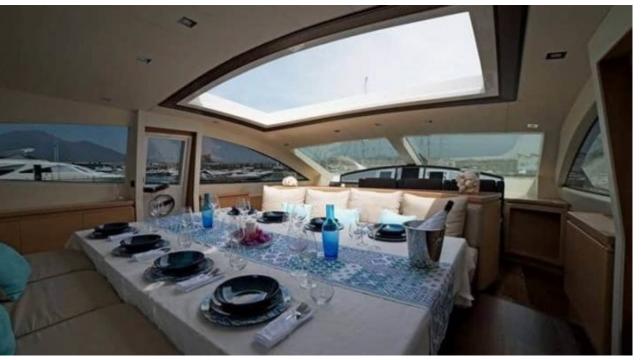

Guests 12



Cabins 4



Crew **5** 



### M/Y LUDI























### EXTERIOR DESIGN













## INTERIOR DESIGN































# GALLERY LIFESTYLE





**Features** 





#### **Specifications**



Low rate per day 6 000 €



High rate per day





Summer low rate per week 36 000 €



Summer high rate per week

39 000 €



Winter low rate per week 28 000 €



Winter high rate per week

28 000 €



Builder

Cerri Cantieri Navali



Year built

2009



Year refit

2022



Length

26.90 m



**Guests Cruising** 

12



Cabins

4

Winter Cruising Area(s)

West Mediterranean

Summer Cruising Area(s)

 $\label{lem:corsica-Sardinia} \mbox{Corsica - Sardinia, French Riviera, Italy \& Sicily, West}$ 

Mediterranean

Crew

Max speed 40 knots

Cruising speed 28 knots

Fuel consumption 600 Litres/Hr

Type of cabins 4 (2 x Double, 2 x Twin)