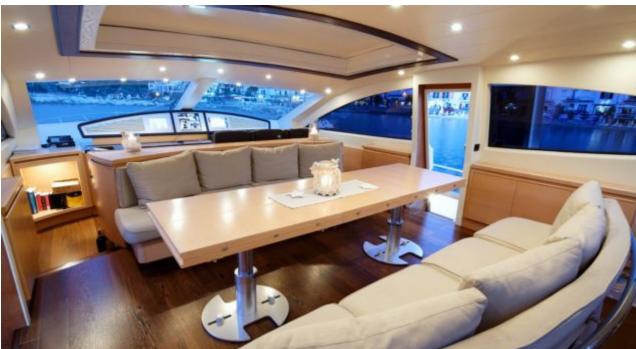

Guests 12



Cabins 4



Crew **5** 



### M/Y LUDI























### EXTERIOR DESIGN













## INTERIOR DESIGN































# GALLERY LIFESTYLE





**Features** 





#### **Specifications**



Low rate per day 6 000 €



High rate per day





Summer low rate per week 36 000 €



Summer high rate per week

39 000 €



Winter low rate per week 28 000 €



Winter high rate per week

28 000 €



Builder

Cerri Cantieri Navali



Year built

2009



Year refit

2022



Length

26.90 m



**Guests Cruising** 

12



Cabins

4

Winter Cruising Area(s)

West Mediterranean

Summer Cruising Area(s)

 $\label{lem:corsica-Sardinia} \mbox{Corsica - Sardinia, French Riviera, Italy \& Sicily, West}$ 

Mediterranean

Crew

Max speed 40 knots

Cruising speed 28 knots

Fuel consumption 600 Litres/Hr

Type of cabins 4 (2 x Double, 2 x Twin)