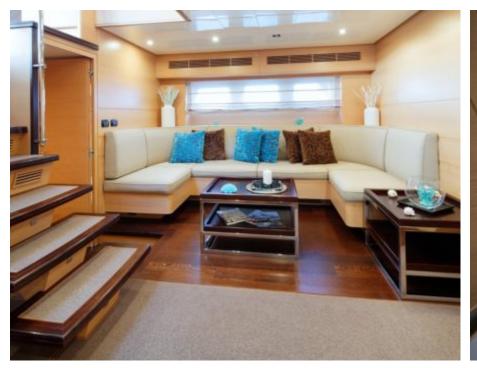

Guests 12



Cabins 4



Crew **5** 



### M/Y LUDI























### EXTERIOR DESIGN













## INTERIOR DESIGN































# GALLERY LIFESTYLE





**Features** 





#### **Specifications**



Low rate per day 6 000 €



High rate per day





Summer low rate per week 36 000 €



Summer high rate per week

39 000 €



Winter low rate per week 28 000 €



Winter high rate per week

28 000 €



Builder

Cerri Cantieri Navali



Year built

2009



Year refit

2022



Length

26.90 m



**Guests Cruising** 

12



Cabins

4

Winter Cruising Area(s)

West Mediterranean

Summer Cruising Area(s)

 $\label{lem:corsica-Sardinia} \mbox{Corsica - Sardinia, French Riviera, Italy \& Sicily, West}$ 

Mediterranean

Crew

Max speed 40 knots

Cruising speed 28 knots

Fuel consumption 600 Litres/Hr

Type of cabins 4 (2 x Double, 2 x Twin)