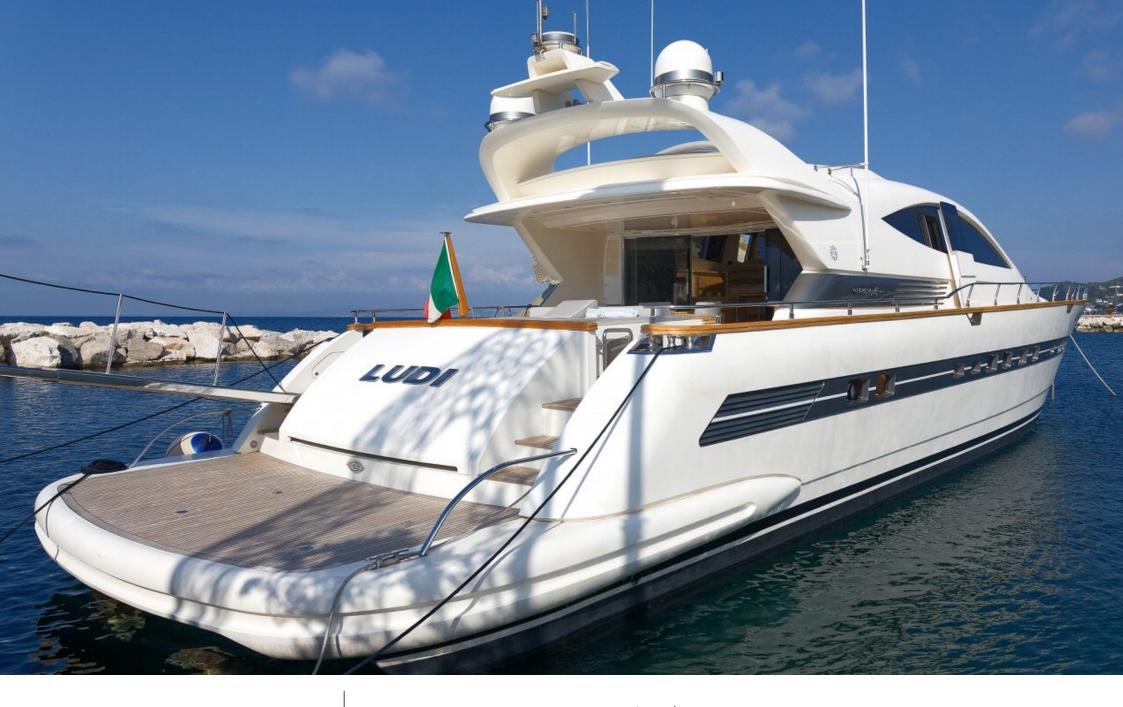

### M/Y LUDI

### EXTERIOR DESIGN

26.90 m

**Guests Cruising** 

12

Cabins

4

Winter Cruising Area(s)

West Mediterranean

Summer Cruising Area(s)