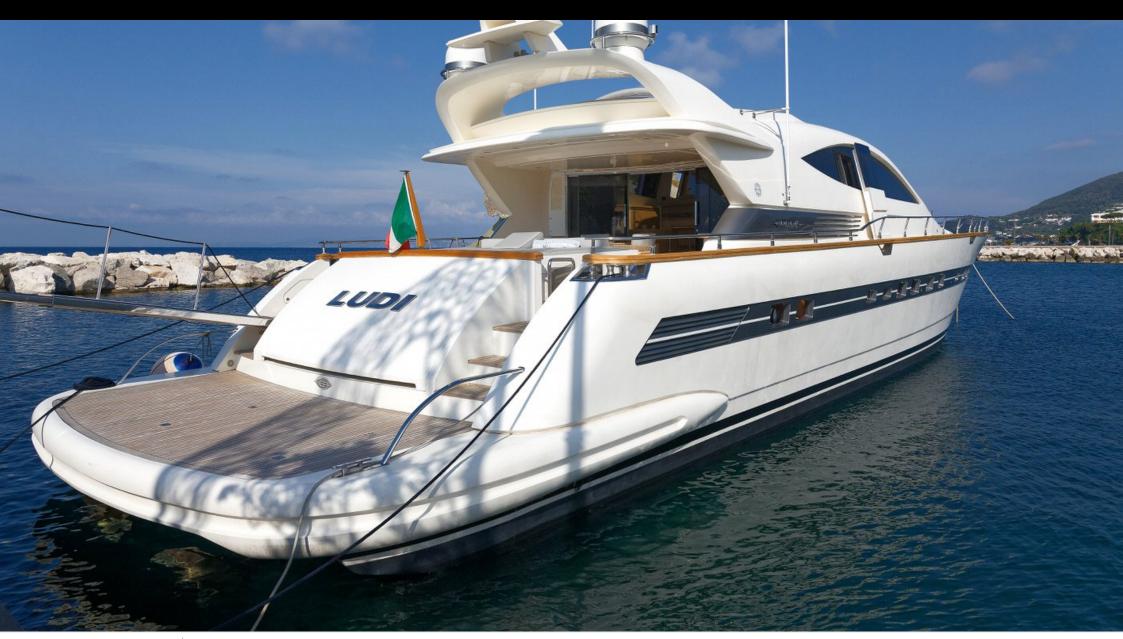

Guests 12



Cabins 4



Crew **5** 



### M/Y LUDI























### EXTERIOR DESIGN













## INTERIOR DESIGN































# GALLERY LIFESTYLE





**Features** 





#### **Specifications**



Low rate per day 6 000 €



High rate per day





Summer low rate per week 36 000 €



Summer high rate per week

39 000 €



Winter low rate per week 28 000 €



Winter high rate per week

28 000 €



Builder

Cerri Cantieri Navali



Year built

2009



Year refit

2022



Length

26.90 m



**Guests Cruising** 

12



Cabins

4

Winter Cruising Area(s)

West Mediterranean

Summer Cruising Area(s)

 $\label{lem:corsica-Sardinia} \mbox{Corsica - Sardinia, French Riviera, Italy \& Sicily, West}$ 

Mediterranean

Crew

Max speed 40 knots

Cruising speed 28 knots

Fuel consumption 600 Litres/Hr

Type of cabins 4 (2 x Double, 2 x Twin)