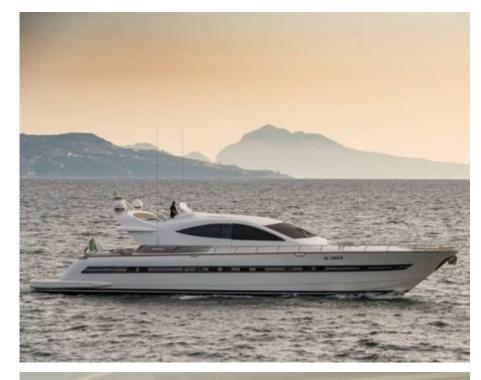

Guests 12



Cabins 4



Crew **5** 



### M/Y LUDI























### EXTERIOR DESIGN













## INTERIOR DESIGN































# GALLERY LIFESTYLE





**Features** 





#### **Specifications**



Low rate per day 6 000 €



High rate per day





Summer low rate per week 36 000 €



Summer high rate per week

39 000 €



Winter low rate per week 28 000 €



Winter high rate per week

28 000 €



Builder

Cerri Cantieri Navali



Year built

2009



Year refit

2022



Length

26.90 m



**Guests Cruising** 

12



Cabins

4

Winter Cruising Area(s)

West Mediterranean

Summer Cruising Area(s)

 $\label{lem:corsica-Sardinia} \mbox{Corsica - Sardinia, French Riviera, Italy \& Sicily, West}$ 

Mediterranean

Crew

Max speed 40 knots

Cruising speed 28 knots

Fuel consumption 600 Litres/Hr

Type of cabins 4 (2 x Double, 2 x Twin