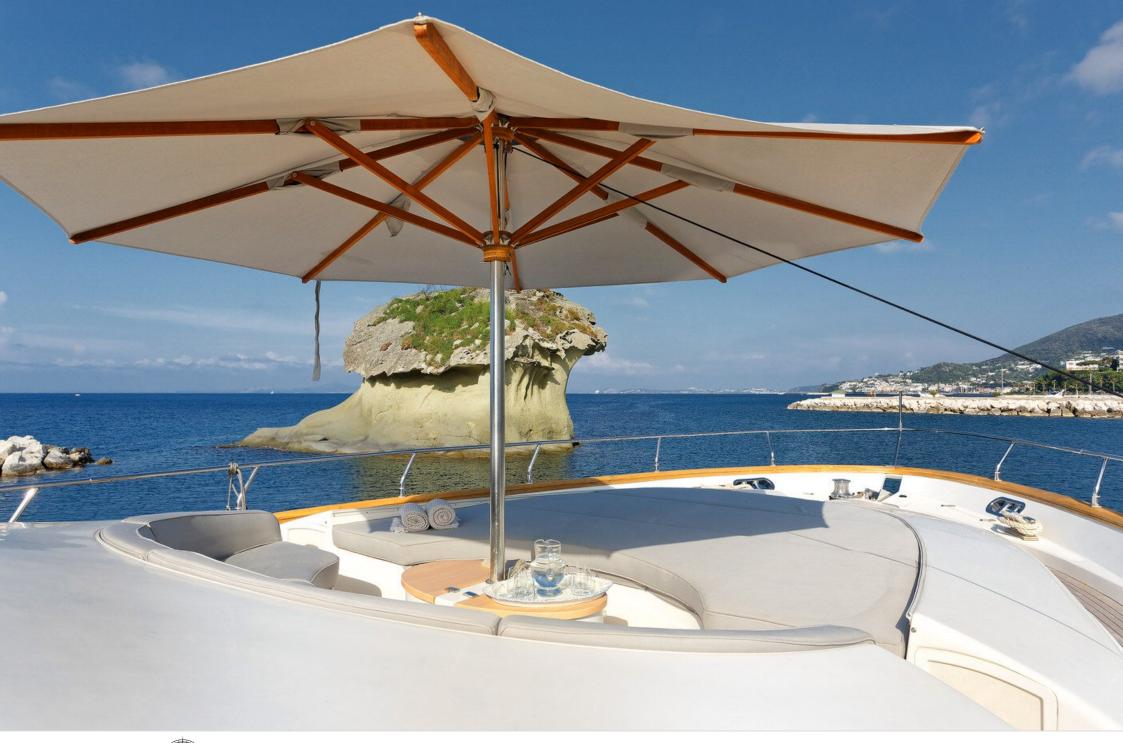

Guests 12



Cabins 4



Crew **5** 



### M/Y LUDI























### EXTERIOR DESIGN













## INTERIOR DESIGN































# GALLERY LIFESTYLE





**Features** 





#### **Specifications**



Low rate per day 6 000 €



High rate per day





Summer low rate per week 36 000 €



Summer high rate per week

39 000 €



Winter low rate per week 28 000 €



Winter high rate per week

28 000 €



Builder

Cerri Cantieri Navali



Year built

2009



Year refit

2022



Length

26.90 m



**Guests Cruising** 

12



Cabins

4

Winter Cruising Area(s)

West Mediterranean

Summer Cruising Area(s)

 $\label{lem:corsica-Sardinia} \mbox{Corsica - Sardinia, French Riviera, Italy \& Sicily, West}$ 

Mediterranean

Crew

Max speed 40 knots

Cruising speed 28 knots

Fuel consumption 600 Litres/Hr

Type of cabins 4 (2 x Double, 2 x Twin)