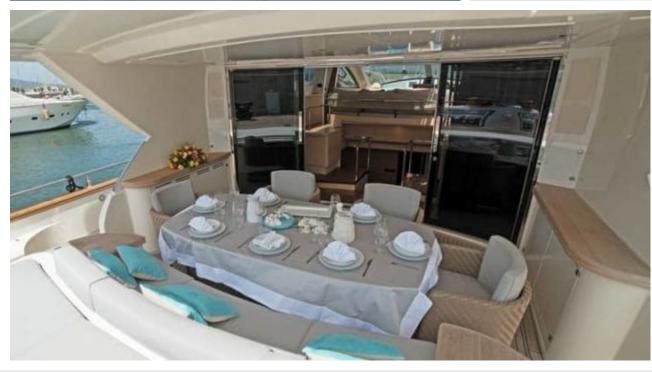

Guests 12



Cabins 4



Crew **5** 



### M/Y LUDI























### EXTERIOR DESIGN













## INTERIOR DESIGN































# GALLERY LIFESTYLE





**Features** 





#### **Specifications**



Low rate per day 6 000 €



High rate per day





Summer low rate per week 36 000 €



Summer high rate per week

39 000 €



Winter low rate per week 28 000 €



Winter high rate per week

28 000 €



Builder

Cerri Cantieri Navali



Year built

2009



Year refit

2022



Length

26.90 m



**Guests Cruising** 

12



Cabins

4

Winter Cruising Area(s)

West Mediterranean

Summer Cruising Area(s)

 $\label{lem:corsica-Sardinia} \mbox{Corsica - Sardinia, French Riviera, Italy \& Sicily, West}$ 

Mediterranean

Crew

Max speed 40 knots

Cruising speed 28 knots

Fuel consumption 600 Litres/Hr

Type of cabins 4 (2 x Double, 2 x Twin)