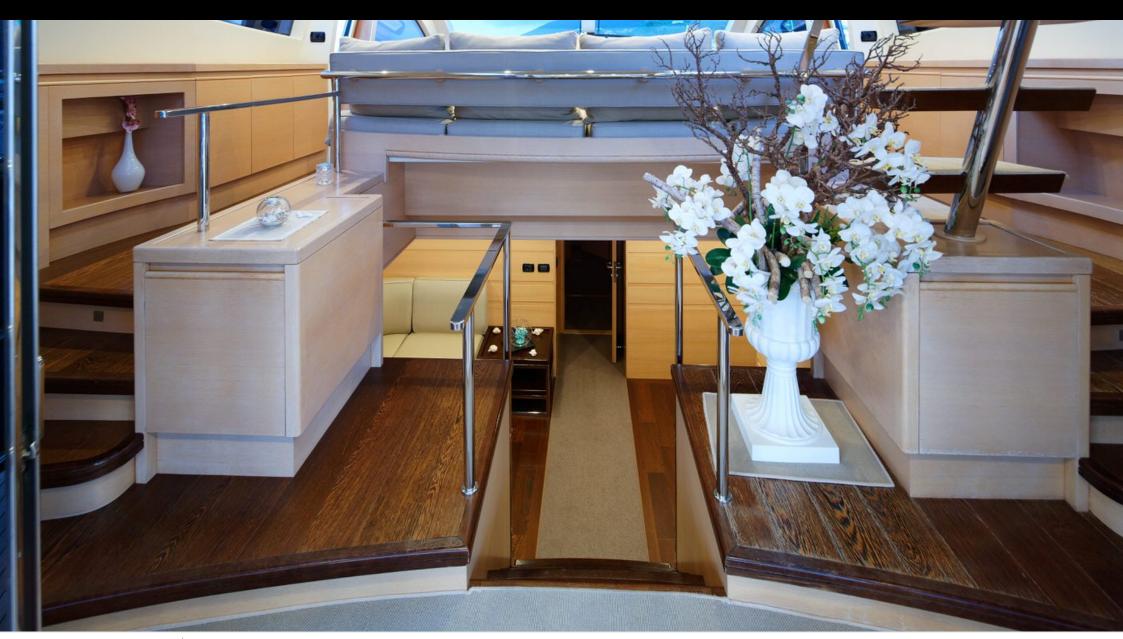

Guests 12



Cabins 4



Crew **5** 



### M/Y LUDI























### EXTERIOR DESIGN













## INTERIOR DESIGN































# GALLERY LIFESTYLE





**Features** 





#### **Specifications**



Low rate per day 6 000 €



High rate per day





Summer low rate per week 36 000 €



Summer high rate per week

39 000 €



Winter low rate per week 28 000 €



Winter high rate per week

28 000 €



Builder

Cerri Cantieri Navali



Year built

2009



Year refit

2022



Length

26.90 m



**Guests Cruising** 

12



Cabins

4

Winter Cruising Area(s)

West Mediterranean

Summer Cruising Area(s)

 $\label{lem:corsica-Sardinia} \mbox{Corsica - Sardinia, French Riviera, Italy \& Sicily, West}$ 

Mediterranean

Crew

Max speed 40 knots

Cruising speed 28 knots

Fuel consumption 600 Litres/Hr

Type of cabins 4 (2 x Double, 2 x Twin)