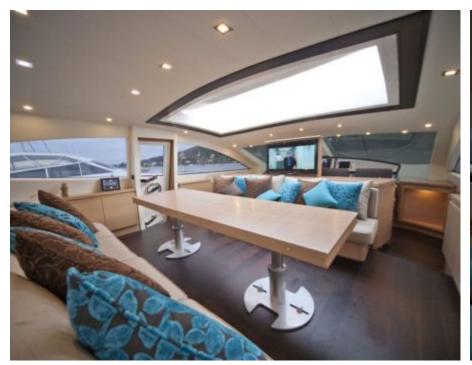

Guests 12



Cabins 4



Crew **5** 



### M/Y LUDI























### EXTERIOR DESIGN













## INTERIOR DESIGN































# GALLERY LIFESTYLE





**Features** 





#### **Specifications**



Low rate per day 6 000 €



High rate per day





Summer low rate per week 36 000 €



Summer high rate per week

39 000 €



Winter low rate per week 28 000 €



Winter high rate per week

28 000 €



Builder

Cerri Cantieri Navali



Year built

2009



Year refit

2022



Length

26.90 m



**Guests Cruising** 

12



Cabins

4

Winter Cruising Area(s)

West Mediterranean

Summer Cruising Area(s)

 $\label{lem:corsica-Sardinia} \mbox{Corsica - Sardinia, French Riviera, Italy \& Sicily, West}$ 

Mediterranean

Crew

Max speed 40 knots

Cruising speed 28 knots

Fuel consumption 600 Litres/Hr

Type of cabins 4 (2 x Double, 2 x Twin)