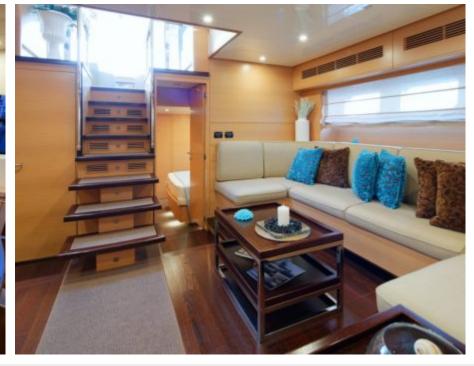

Guests 12



Cabins 4



Crew **5** 



### M/Y LUDI























### EXTERIOR DESIGN













## INTERIOR DESIGN































# GALLERY LIFESTYLE





**Features** 





#### **Specifications**



Low rate per day 6 000 €



High rate per day





Summer low rate per week 36 000 €



Summer high rate per week

39 000 €



Winter low rate per week 28 000 €



Winter high rate per week

28 000 €



Builder

Cerri Cantieri Navali



Year built

2009



Year refit

2022



Length

26.90 m



**Guests Cruising** 

12



Cabins

4

Winter Cruising Area(s)

West Mediterranean

Summer Cruising Area(s)

 $\label{lem:corsica-Sardinia} \mbox{Corsica - Sardinia, French Riviera, Italy \& Sicily, West}$ 

Mediterranean

Crew

Max speed 40 knots

Cruising speed 28 knots

Fuel consumption 600 Litres/Hr

Type of cabins 4 (2 x Double, 2 x Twin)