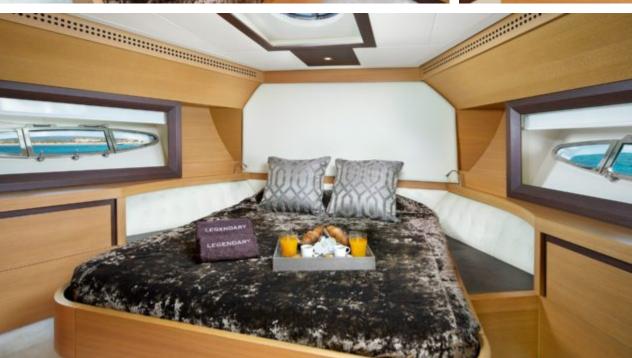

### M/Y LEGENDARY











Jetski



Snorkeling Gear















## **EXTERIOR DESIGN**





Specifications

**Features** 

















# INTERIOR DESIGN



















# GALLERY LIFESTYLE









### **Specifications**



Low rate per day

6 883 €



High rate per day

8 283 €



Summer low rate per week

41 300 €



Summer high rate per week

49 700 €



Winter low rate per week

41 300 €



Winter high rate per week

49 700 €



Builder

Pershing



Year built

2008



Year refit

2024



Length

22.3 m



**Guests Cruising** 

12



Cabins

3

Winter Cruising Area(s)

Spain & Balearics, West Mediterranean

Summer Cruising Area(s)
Spain & Balearics, West Mediterranean

Crew

Max speed

45 knots

Cruising speed 40 knots

Fuel consumption 600 Litres/Hr

Type of cabins

3 (2 x Double, 1 x Twin, 1 x Pullman)