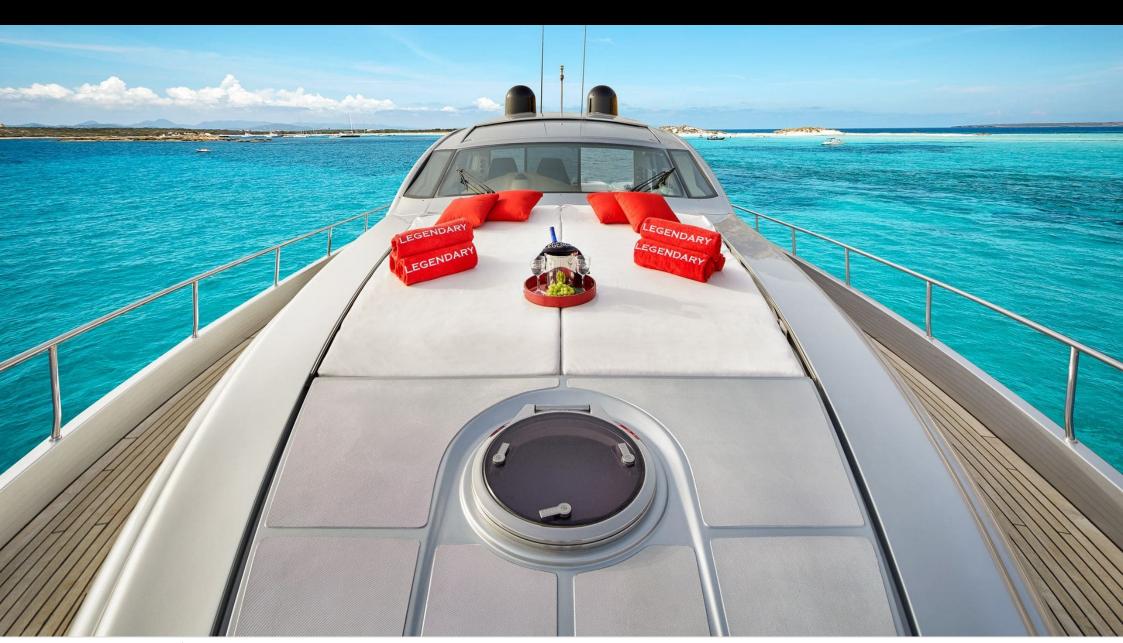

### M/Y LEGENDARY











Jetski



Snorkeling Gear















## **EXTERIOR DESIGN**





Specifications

**Features** 

















# INTERIOR DESIGN



















# GALLERY LIFESTYLE









### **Specifications**



Low rate per day

6 883 €



High rate per day

8 283 €



Summer low rate per week

41 300 €



Summer high rate per week

49 700 €



Winter low rate per week

41 300 €



Winter high rate per week

49 700 €



Builder

Pershing



Year built

2008



Year refit

2024



Length

22.3 m



**Guests Cruising** 

12



Cabins

3

Winter Cruising Area(s)

Spain & Balearics, West Mediterranean

Summer Cruising Area(s)
Spain & Balearics, West Mediterranean

Crew

Max speed

45 knots

Cruising speed 40 knots

Fuel consumption 600 Litres/Hr

Type of cabins

3 (2 x Double, 1 x Twin, 1 x Pullman)