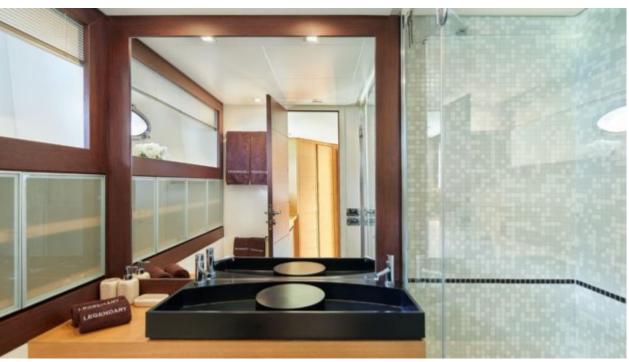

### M/Y LEGENDARY











Jetski



Snorkeling Gear















## **EXTERIOR DESIGN**





Specifications

**Features** 

















# INTERIOR DESIGN



















# GALLERY LIFESTYLE









### **Specifications**



Low rate per day

6 883 €



High rate per day

8 283 €



Summer low rate per week

41 300 €



Summer high rate per week

49 700 €



Winter low rate per week

41 300 €



Winter high rate per week

49 700 €



Builder

Pershing



Year built

2008



Year refit

2024



Length

22.3 m



**Guests Cruising** 

12



Cabins

3

Winter Cruising Area(s)

Spain & Balearics, West Mediterranean

Summer Cruising Area(s)
Spain & Balearics, West Mediterranean

Crew

Max speed

45 knots

Cruising speed 40 knots

Fuel consumption 600 Litres/Hr

Type of cabins

3 (2 x Double, 1 x Twin, 1 x Pullman)