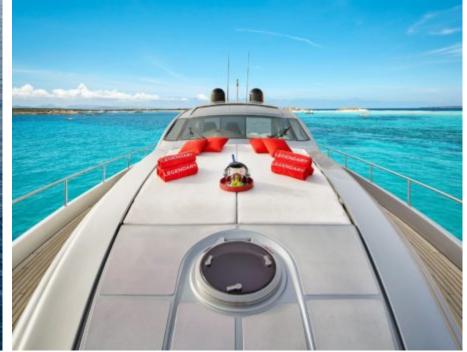

### M/Y LEGENDARY











Jetski



Snorkeling Gear















## **EXTERIOR DESIGN**





Specifications

**Features** 

















# INTERIOR DESIGN



















# GALLERY LIFESTYLE









### **Specifications**



Low rate per day

6 883 €



High rate per day

8 283 €



Summer low rate per week

41 300 €



Summer high rate per week

49 700 €



Winter low rate per week

41 300 €



Winter high rate per week

49 700 €



Builder

Pershing



Year built

2008



Year refit

2024



Length

22.3 m



**Guests Cruising** 

12



Cabins

3

Winter Cruising Area(s)

Spain & Balearics, West Mediterranean

Summer Cruising Area(s)
Spain & Balearics, West Mediterranean

Crew

Max speed

45 knots

Cruising speed 40 knots

Fuel consumption 600 Litres/Hr

Type of cabins

3 (2 x Double, 1 x Twin, 1 x Pullman)