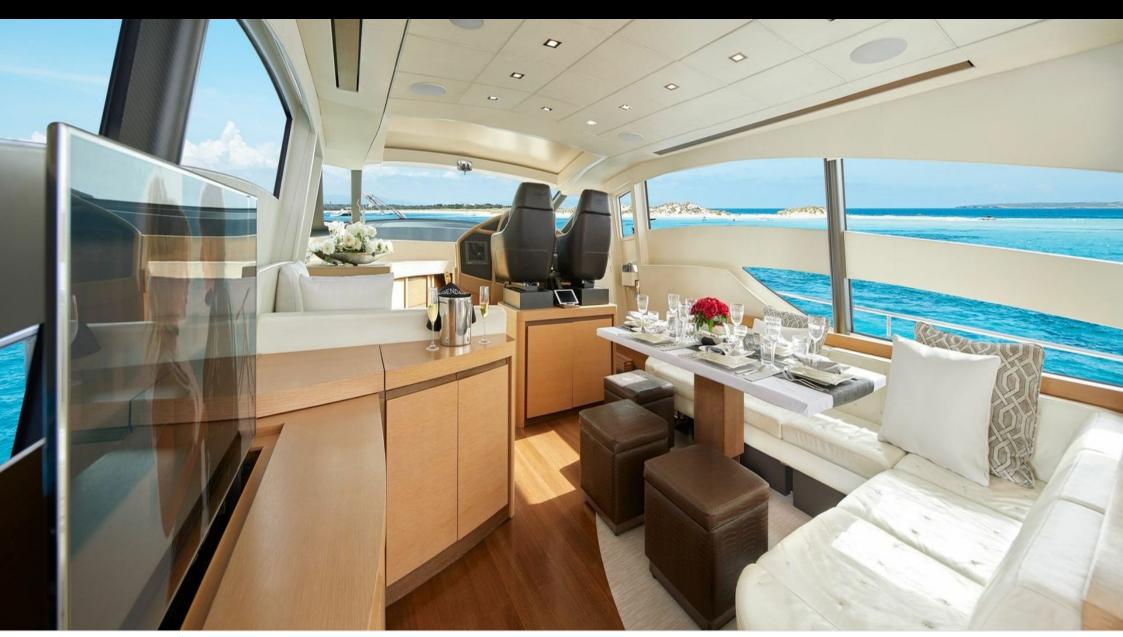

### M/Y LEGENDARY











Jetski



Snorkeling Gear















## **EXTERIOR DESIGN**





Specifications

**Features** 

















# INTERIOR DESIGN



















# GALLERY LIFESTYLE









### **Specifications**



Low rate per day

6 883 €



High rate per day

8 283 €



Summer low rate per week

41 300 €



Summer high rate per week

49 700 €



Winter low rate per week

41 300 €



Winter high rate per week

49 700 €



Builder

Pershing



Year built

2008



Year refit

2024



Length

22.3 m



**Guests Cruising** 

12



Cabins

3

Winter Cruising Area(s)

Spain & Balearics, West Mediterranean

Summer Cruising Area(s)
Spain & Balearics, West Mediterranean

Crew

Max speed

45 knots

Cruising speed 40 knots

Fuel consumption 600 Litres/Hr

Type of cabins

3 (2 x Double, 1 x Twin, 1 x Pullman)