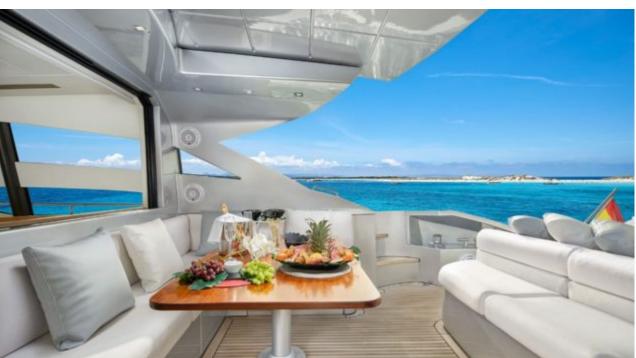

### M/Y LEGENDARY











Jetski



Snorkeling Gear















## **EXTERIOR DESIGN**





Specifications

**Features** 

















# INTERIOR DESIGN



















# GALLERY LIFESTYLE









### **Specifications**



Low rate per day

6 883 €



High rate per day

8 283 €



Summer low rate per week

41 300 €



Summer high rate per week

49 700 €



Winter low rate per week

41 300 €



Winter high rate per week

49 700 €



Builder

Pershing



Year built

2008



Year refit

2024



Length

22.3 m



**Guests Cruising** 

12



Cabins

3

Winter Cruising Area(s)

Spain & Balearics, West Mediterranean

Summer Cruising Area(s)
Spain & Balearics, West Mediterranean

Crew

Max speed

45 knots

Cruising speed 40 knots

Fuel consumption 600 Litres/Hr

Type of cabins

3 (2 x Double, 1 x Twin, 1 x Pullman)