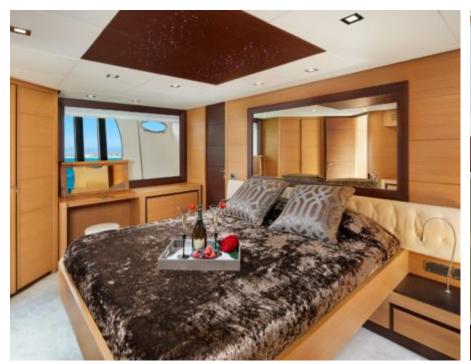

### M/Y LEGENDARY











Jetski



Snorkeling Gear















## **EXTERIOR DESIGN**





Specifications

**Features** 

















# INTERIOR DESIGN



















# GALLERY LIFESTYLE









### **Specifications**



Low rate per day

6 883 €



High rate per day

8 283 €



Summer low rate per week

41 300 €



Summer high rate per week

49 700 €



Winter low rate per week

41 300 €



Winter high rate per week

49 700 €



Builder

Pershing



Year built

2008



Year refit

2024



Length

22.3 m



**Guests Cruising** 

12



Cabins

3

Winter Cruising Area(s)

Spain & Balearics, West Mediterranean

Summer Cruising Area(s)
Spain & Balearics, West Mediterranean

Crew

Max speed

45 knots

Cruising speed 40 knots

Fuel consumption 600 Litres/Hr

Type of cabins

3 (2 x Double, 1 x Twin, 1 x Pullman)