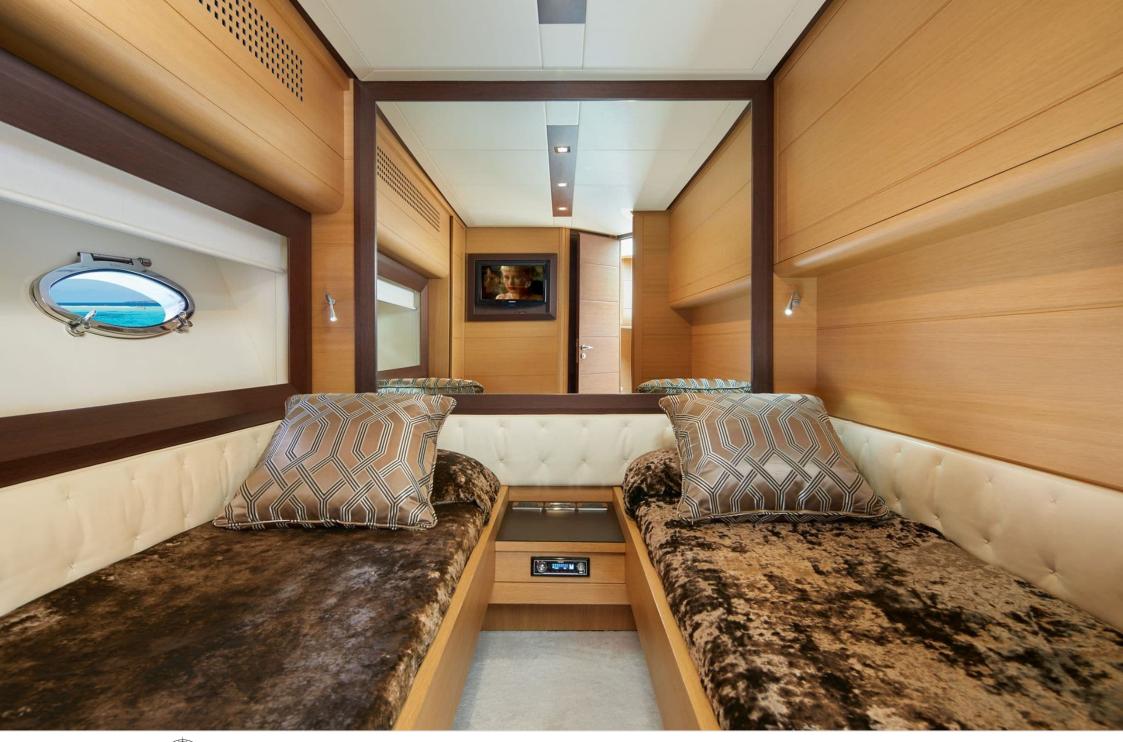

# INTERIOR DESIGN

Fuel consumption 600 Litres/Hr

Type of cabins

3 (2 x Double, 1 x Twin, 1 x Pullman)