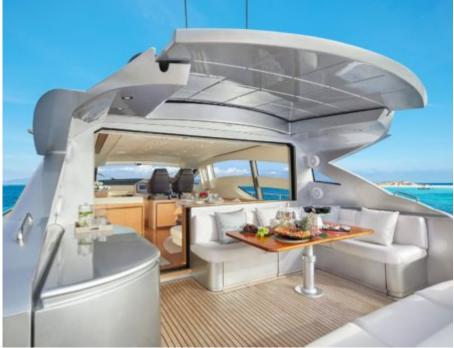

### M/Y LEGENDARY











Jetski



Snorkeling Gear















## **EXTERIOR DESIGN**





Specifications

**Features** 

















# INTERIOR DESIGN



















# GALLERY LIFESTYLE









### **Specifications**



Low rate per day

6 883 €



High rate per day

8 283 €



Summer low rate per week

41 300 €



Summer high rate per week

49 700 €



Winter low rate per week

41 300 €



Winter high rate per week

49 700 €



Builder

Pershing



Year built

2008



Year refit

2024



Length

22.3 m



**Guests Cruising** 

12



Cabins

3

Winter Cruising Area(s)

Spain & Balearics, West Mediterranean

Summer Cruising Area(s)
Spain & Balearics, West Mediterranean

Crew

Max speed

45 knots

Cruising speed 40 knots

Fuel consumption 600 Litres/Hr

Type of cabins

3 (2 x Double, 1 x Twin, 1 x Pullman)