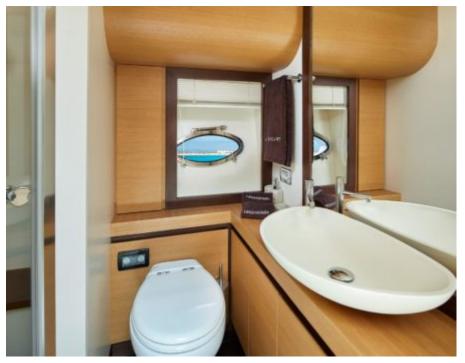

### M/Y LEGENDARY











Jetski



Snorkeling Gear















## **EXTERIOR DESIGN**





Specifications

**Features** 

















# INTERIOR DESIGN



















# GALLERY LIFESTYLE









### **Specifications**



Low rate per day

6 883 €



High rate per day

8 283 €



Summer low rate per week

41 300 €



Summer high rate per week

49 700 €



Winter low rate per week

41 300 €



Winter high rate per week

49 700 €



Builder

Pershing



Year built

2008



Year refit

2024



Length

22.3 m



**Guests Cruising** 

12



Cabins

3

Winter Cruising Area(s)

Spain & Balearics, West Mediterranean

Summer Cruising Area(s)
Spain & Balearics, West Mediterranean

Crew

Max speed

45 knots

Cruising speed 40 knots

Fuel consumption 600 Litres/Hr

Type of cabins

3 (2 x Double, 1 x Twin, 1 x Pullman)