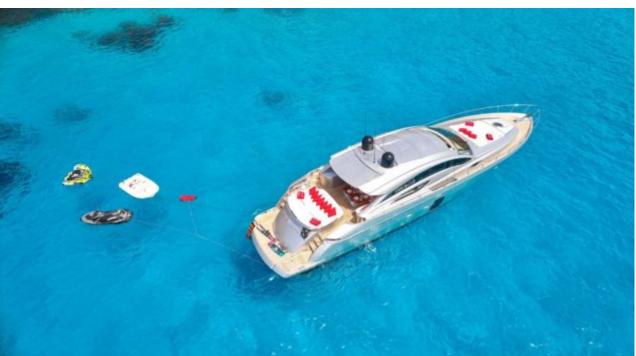

### M/Y LEGENDARY











Jetski



Snorkeling Gear















## **EXTERIOR DESIGN**





Specifications

**Features** 

















# INTERIOR DESIGN



















# GALLERY LIFESTYLE









### **Specifications**



Low rate per day

6 883 €



High rate per day

8 283 €



Summer low rate per week

41 300 €



Summer high rate per week

49 700 €



Winter low rate per week

41 300 €



Winter high rate per week

49 700 €



Builder

Pershing



Year built

2008



Year refit

2024



Length

22.3 m



**Guests Cruising** 

12



Cabins

3

Winter Cruising Area(s)

Spain & Balearics, West Mediterranean

Summer Cruising Area(s)
Spain & Balearics, West Mediterranean

Crew

Max speed

45 knots

Cruising speed 40 knots

Fuel consumption 600 Litres/Hr

Type of cabins

3 (2 x Double, 1 x Twin, 1 x Pullman)