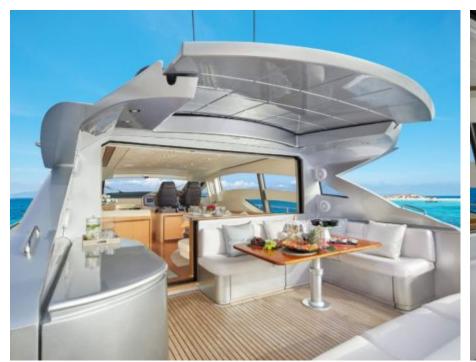

### M/Y LEGENDARY











Jetski



Snorkeling Gear















## **EXTERIOR DESIGN**





Specifications

**Features** 

















# INTERIOR DESIGN



















# GALLERY LIFESTYLE









### **Specifications**



Low rate per day

6 883 €



High rate per day

8 283 €



Summer low rate per week

41 300 €



Summer high rate per week

49 700 €



Winter low rate per week

41 300 €



Winter high rate per week

49 700 €



Builder

Pershing



Year built

2008



Year refit

2024



Length

22.3 m



**Guests Cruising** 

12



Cabins

3

Winter Cruising Area(s)

Spain & Balearics, West Mediterranean

Summer Cruising Area(s)
Spain & Balearics, West Mediterranean

Crew

Max speed

45 knots

Cruising speed 40 knots

Fuel consumption 600 Litres/Hr

Type of cabins

3 (2 x Double, 1 x Twin, 1 x Pullman)