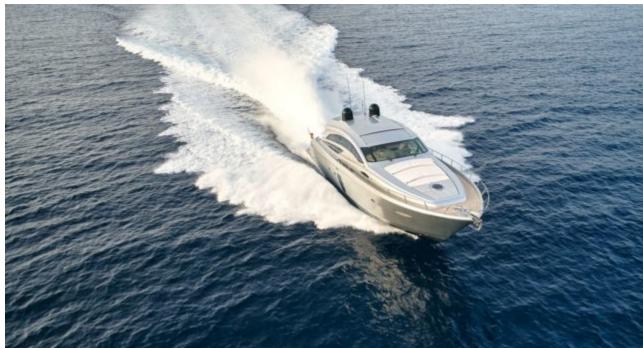

## **EXTERIOR DESIGN**

Specifications

**Features** 

3

Winter Cruising Area(s)

Spain & Balearics, West Mediterranean

Summer Cruising Area(s)
Spain & Balearics, West Mediterranean

Crew

Max speed

45 knots

Cruising speed 40 knots