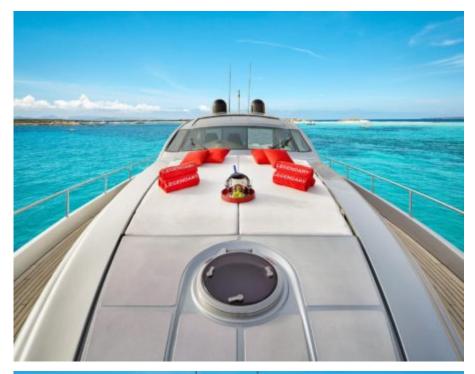

### M/Y LEGENDARY











Jetski



Snorkeling Gear















## **EXTERIOR DESIGN**





Specifications

**Features** 

















# INTERIOR DESIGN



















# GALLERY LIFESTYLE









### **Specifications**



Low rate per day

6 883 €



High rate per day

8 283 €



Summer low rate per week

41 300 €



Summer high rate per week

49 700 €



Winter low rate per week

41 300 €



Winter high rate per week

49 700 €



Builder

Pershing



Year built

2008



Year refit

2024



Length

22.3 m



**Guests Cruising** 

12



Cabins

3

Winter Cruising Area(s)

Spain & Balearics, West Mediterranean

Summer Cruising Area(s)
Spain & Balearics, West Mediterranean

Crew

Max speed

45 knots

Cruising speed 40 knots

Fuel consumption 600 Litres/Hr

Type of cabins

3 (2 x Double, 1 x Twin, 1 x Pullman)