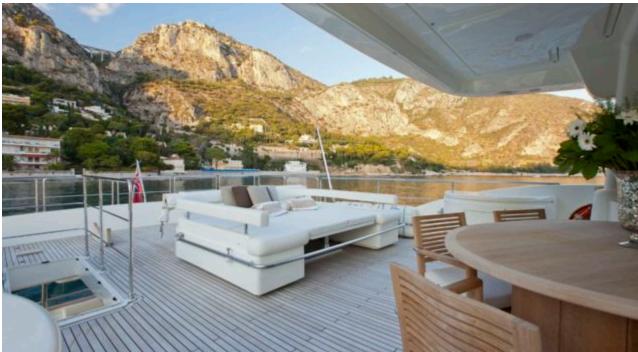

Cabins **5** 



Crew



### M/Y LA PAUSA

































# **EXTERIOR DESIGN**



















# INTERIOR DESIGN















## GALLERY LIFESTYLE





### **Specifications**



Summer low rate per week 46 000 €



Summer high rate per week

54 000 €



Winter low rate per week 46 000 €



Winter high rate per week

46 000 €



Builder Ferretti



Year built

2010



Year refit

2020

Length 26.20 m



Guests Cruising



Cabins

Winter Cruising Area(s)

Corsica - Sardinia, French Riviera, Italy & Sicily, West Mediterranean

Summer Cruising Area(s)

11

Corsica - Sardinia, French Riviera, Italy & Sicily, West Mediterranean

Crew

Max speed 15 knots Cruising speed 12 knots

Fuel consumption Litres/Hr

Type of cabins

5 (2 x Double, 2 x Twin, 1 x Single, 3 x Pullman)