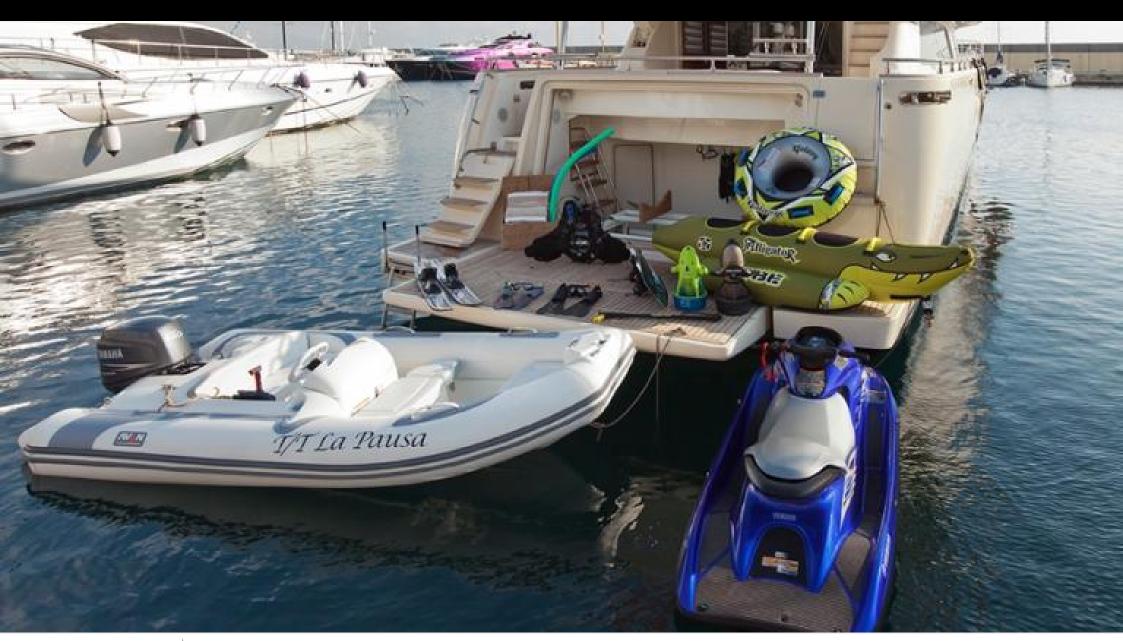

Cabins **5** 



Crew



### M/Y LA PAUSA

































# **EXTERIOR DESIGN**



















# INTERIOR DESIGN















## GALLERY LIFESTYLE





### **Specifications**



Summer low rate per week 46 000 €



Summer high rate per week

54 000 €



Winter low rate per week 46 000 €



Winter high rate per week

46 000 €



Builder Ferretti



Year built

2010



Year refit

2020

Length 26.20 m



Guests Cruising



Cabins

Winter Cruising Area(s)

Corsica - Sardinia, French Riviera, Italy & Sicily, West Mediterranean

Summer Cruising Area(s)

11

Corsica - Sardinia, French Riviera, Italy & Sicily, West Mediterranean

Crew

Max speed 15 knots Cruising speed 12 knots

Fuel consumption Litres/Hr

Type of cabins

5 (2 x Double, 2 x Twin, 1 x Single, 3 x Pullman)