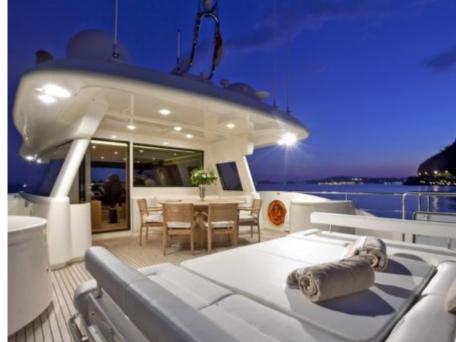

Cabins **5** 



Crew



### M/Y LA PAUSA

































# **EXTERIOR DESIGN**



















# INTERIOR DESIGN















## GALLERY LIFESTYLE





### **Specifications**



Summer low rate per week 46 000 €



Summer high rate per week

54 000 €



Winter low rate per week 46 000 €



Winter high rate per week

46 000 €



Builder Ferretti



Year built

2010



Year refit

2020

Length 26.20 m



Guests Cruising



Cabins

Winter Cruising Area(s)

Corsica - Sardinia, French Riviera, Italy & Sicily, West Mediterranean

Summer Cruising Area(s)

11

Corsica - Sardinia, French Riviera, Italy & Sicily, West Mediterranean

Crew

Max speed 15 knots Cruising speed 12 knots

Fuel consumption Litres/Hr

Type of cabins

5 (2 x Double, 2 x Twin, 1 x Single, 3 x Pullman)