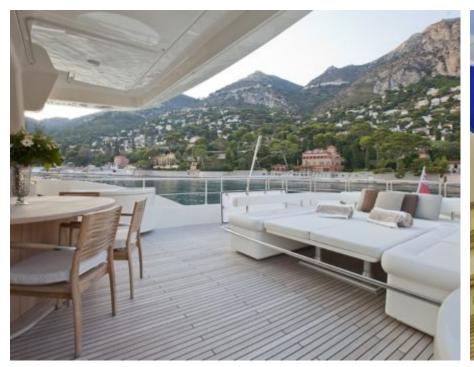

Cabins **5** 



Crew



### M/Y LA PAUSA

































# **EXTERIOR DESIGN**



















# INTERIOR DESIGN















## GALLERY LIFESTYLE





### **Specifications**



Summer low rate per week 46 000 €



Summer high rate per week

54 000 €



Winter low rate per week 46 000 €



Winter high rate per week

46 000 €



Builder Ferretti



Year built

2010



Year refit

2020

Length 26.20 m



Guests Cruising



Cabins

Winter Cruising Area(s)

Corsica - Sardinia, French Riviera, Italy & Sicily, West Mediterranean

Summer Cruising Area(s)

11

Corsica - Sardinia, French Riviera, Italy & Sicily, West Mediterranean

Crew

Max speed 15 knots Cruising speed 12 knots

Fuel consumption Litres/Hr

Type of cabins

5 (2 x Double, 2 x Twin, 1 x Single, 3 x Pullman)