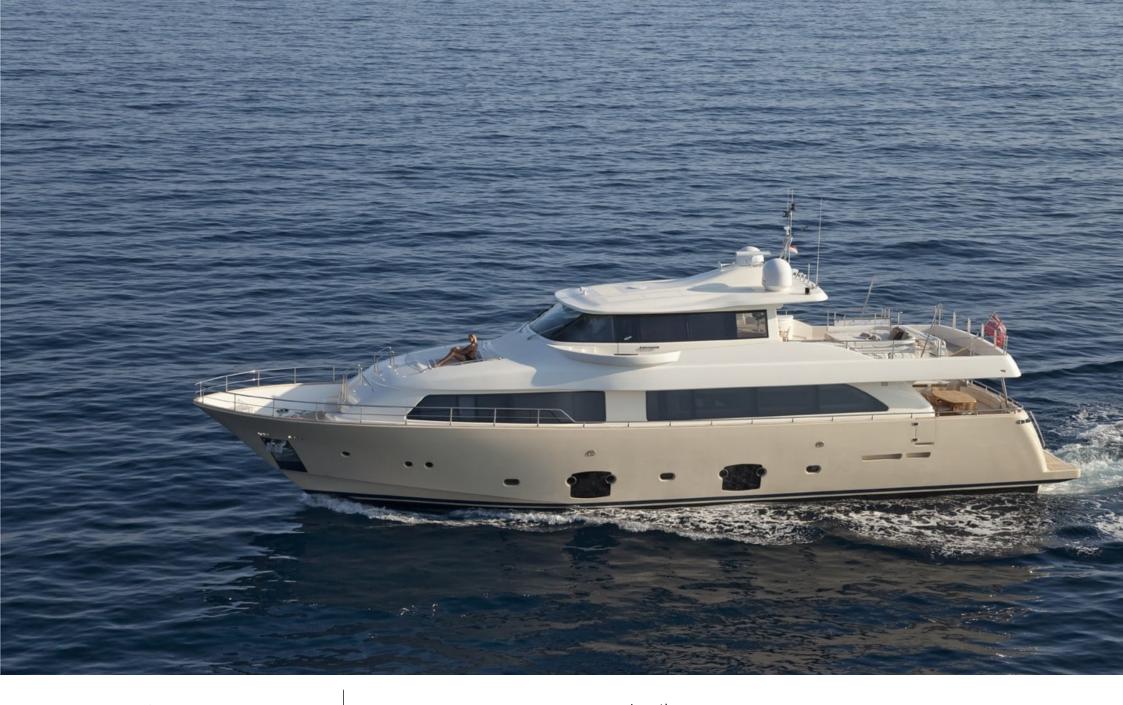

### M/Y LA PAUSA

# **EXTERIOR DESIGN**

### **Specifications**

Summer low rate per week 46 000 €

Summer high rate per week

54 000 €

Winter low rate per week 46 000 €

Winter high rate per week

46 000 €

Builder Ferretti

Year built

2010

Year refit

2020

Length 26.20 m

Guests Cruising

Cabins

Winter Cruising Area(s)