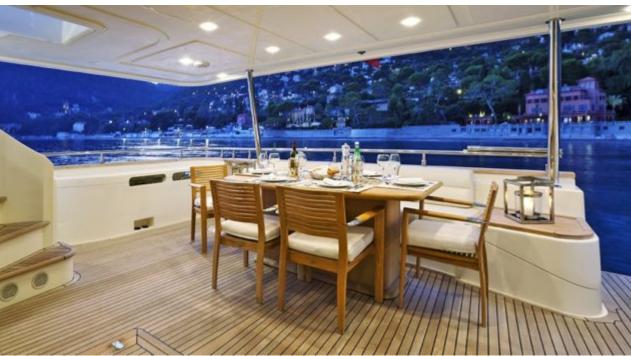

Cabins **5** 



Crew



### M/Y LA PAUSA

































# **EXTERIOR DESIGN**



















# INTERIOR DESIGN















## GALLERY LIFESTYLE





### **Specifications**



Summer low rate per week 46 000 €



Summer high rate per week

54 000 €



Winter low rate per week 46 000 €



Winter high rate per week

46 000 €



Builder Ferretti



Year built

2010



Year refit

2020

Length 26.20 m



Guests Cruising



Cabins

Winter Cruising Area(s)

Corsica - Sardinia, French Riviera, Italy & Sicily, West Mediterranean

Summer Cruising Area(s)

11

Corsica - Sardinia, French Riviera, Italy & Sicily, West Mediterranean

Crew

Max speed 15 knots Cruising speed 12 knots

Fuel consumption Litres/Hr

Type of cabins

5 (2 x Double, 2 x Twin, 1 x Single, 3 x Pullman)