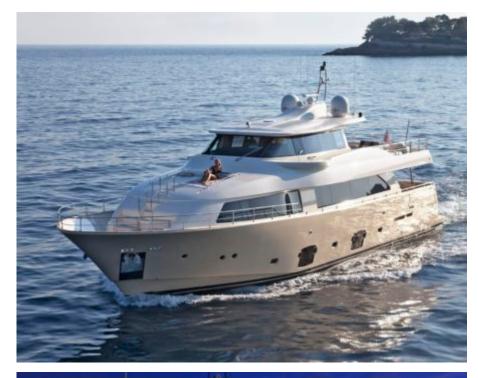

### M/Y LA PAUSA

# **EXTERIOR DESIGN**

Year built

2010

Year refit

2020

Length 26.20 m

Guests Cruising

Cabins

Winter Cruising Area(s)