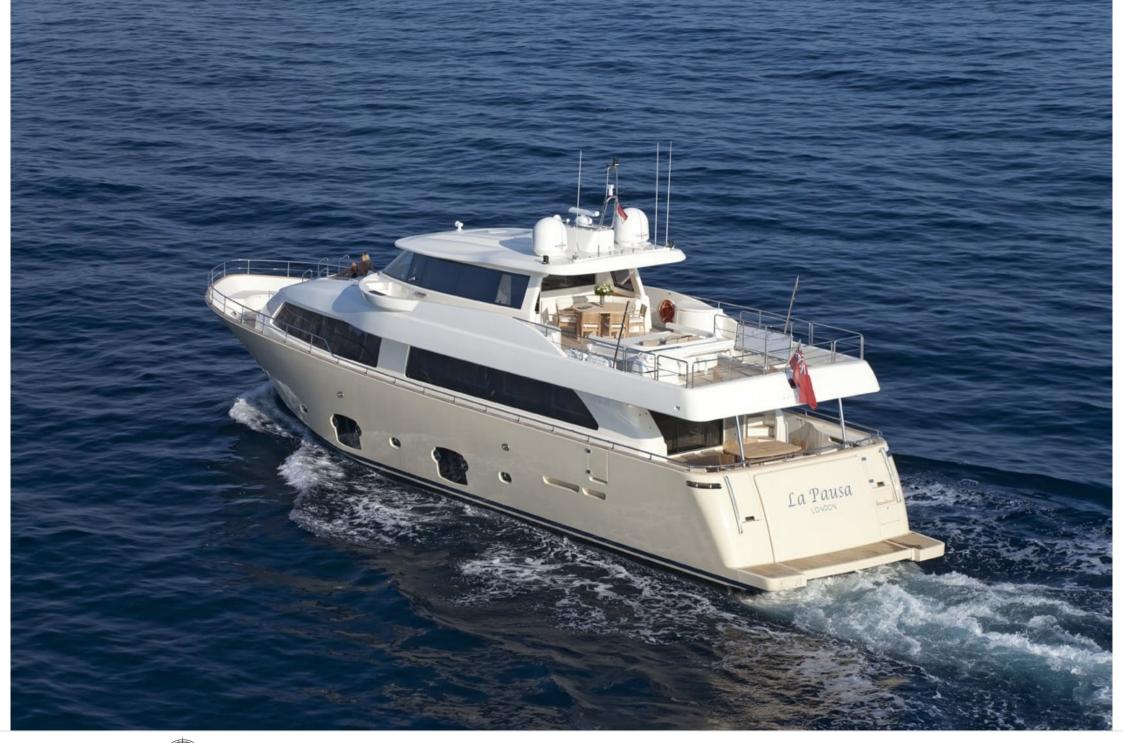

### M/Y LA PAUSA

### **Specifications**

Summer low rate per week 46 000 €

Summer high rate per week

54 000 €

Winter low rate per week 46 000 €

Winter high rate per week

46 000 €

Builder Ferretti

Year built

2010

Year refit

2020

Length 26.20 m

Guests Cruising

Cabins

Winter Cruising Area(s)