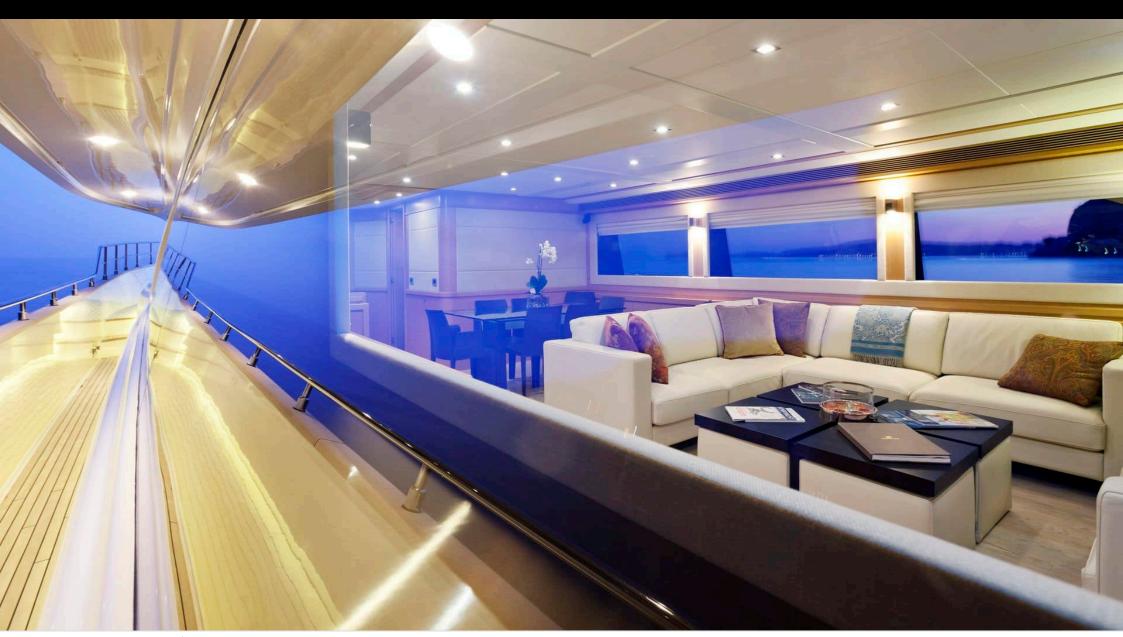

Cabins **5** 



Crew



### M/Y LA PAUSA

































# **EXTERIOR DESIGN**



















# INTERIOR DESIGN















## GALLERY LIFESTYLE





### **Specifications**



Summer low rate per week 46 000 €



Summer high rate per week

54 000 €



Winter low rate per week 46 000 €



Winter high rate per week

46 000 €



Builder Ferretti



Year built

2010



Year refit

2020

Length 26.20 m



Guests Cruising



Cabins

Winter Cruising Area(s)

Corsica - Sardinia, French Riviera, Italy & Sicily, West Mediterranean

Summer Cruising Area(s)

11

Corsica - Sardinia, French Riviera, Italy & Sicily, West Mediterranean

Crew

Max speed 15 knots Cruising speed 12 knots

Fuel consumption Litres/Hr

Type of cabins

5 (2 x Double, 2 x Twin, 1 x Single, 3 x Pullman)