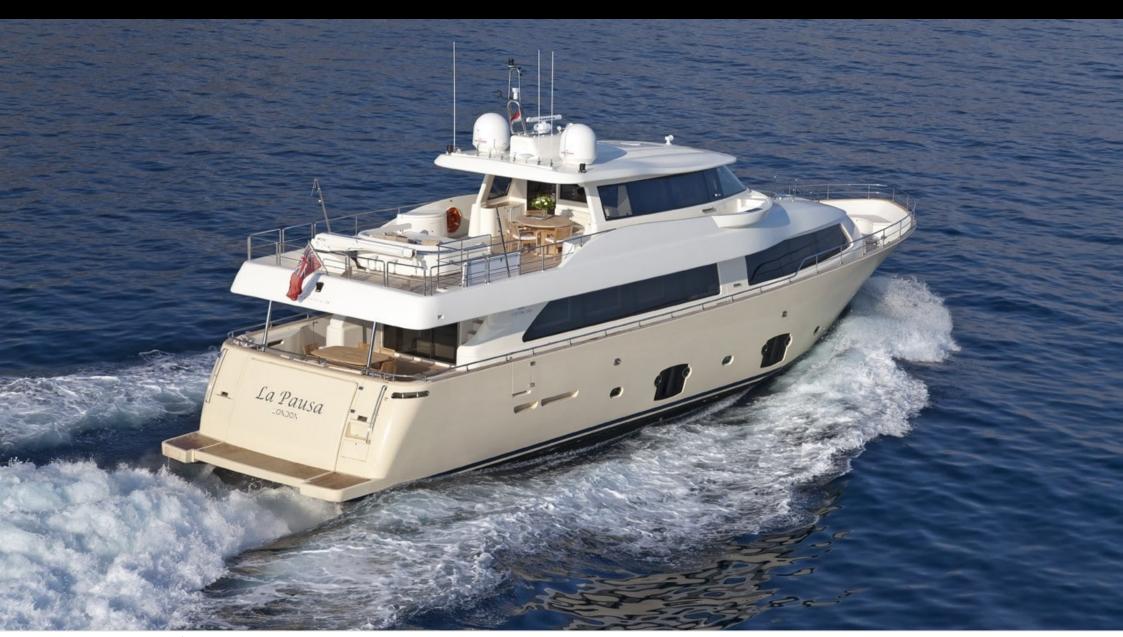

### M/Y LA PAUSA

# **EXTERIOR DESIGN**

Year built

2010

Year refit

2020

Length 26.20 m

Guests Cruising

Cabins

Winter Cruising Area(s)