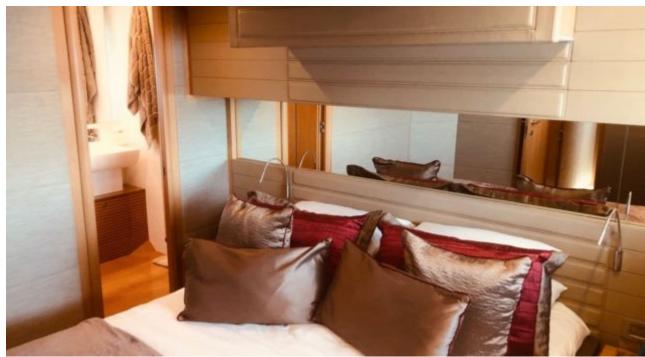

M/Y JPS





Guests **10** 



Cabins **4** 



Crew **3** 



# M/Y JPS











Paddle Boards x Snorkeling Gear

















# **EXTERIOR DESIGN**





















### INTERIOR DESIGN













## GALLERY LIFESTYLE





#### Specifications



Low rate per day

6 500 €



High rate per day

7 000 €



Summer low rate per week

39 000 €



Summer high rate per week

42 000 €



Winter low rate per week

39 000 €



Winter high rate per week

42 000 €



Builder

Ferretti



Year built

2012



Year refit

2019



Length

25 m



**Guests Cruising** 

10



Cabins

4

Winter Cruising Area(s)

Corsica - Sardinia, French Riviera, Italy & Sicily, Spain & Balearics, West Mediterranean

Summer Cruising Area(s)

Corsica - Sardinia, French Riviera, Italy & Sicily, Spain & Balearics, West Mediterranean

Crew

Max speed 27 knots

Cruising speed 20 knots

Fuel consumption 400 Litres/Hr

Type of cabins

4 (3 x Double, 1 x Twin)