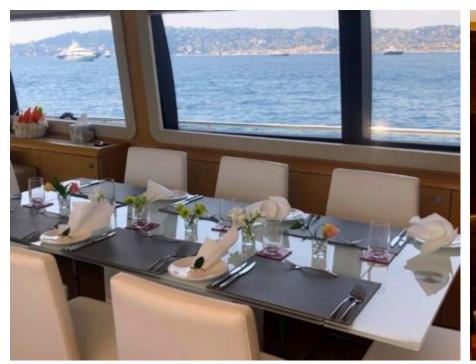

M/Y JPS





Guests **10** 



Cabins **4** 



Crew **3** 



# M/Y JPS











Paddle Boards x Snorkeling Gear

















# **EXTERIOR DESIGN**





















### INTERIOR DESIGN













## GALLERY LIFESTYLE





#### Specifications



Low rate per day

6 500 €



High rate per day

7 000 €



Summer low rate per week

39 000 €



Summer high rate per week

42 000 €



Winter low rate per week

39 000 €



Winter high rate per week

42 000 €



Builder

Ferretti



Year built

2012



Year refit

2019



Length

25 m



**Guests Cruising** 

10



Cabins

4

Winter Cruising Area(s)

Corsica - Sardinia, French Riviera, Italy & Sicily, Spain & Balearics, West Mediterranean

Summer Cruising Area(s)

Corsica - Sardinia, French Riviera, Italy & Sicily, Spain & Balearics, West Mediterranean

Crew

Max speed 27 knots

Cruising speed 20 knots

Fuel consumption 400 Litres/Hr

Type of cabins

4 (3 x Double, 1 x Twin)