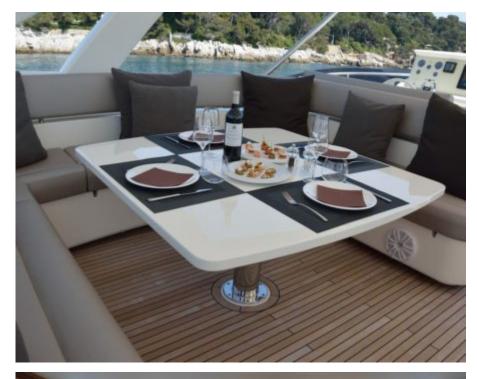

M/Y JPS





Guests **10** 



Cabins **4** 



Crew **3** 



# M/Y JPS











Paddle Boards x Snorkeling Gear

















# **EXTERIOR DESIGN**





















### INTERIOR DESIGN













## GALLERY LIFESTYLE





#### Specifications



Low rate per day

6 500 €



High rate per day

7 000 €



Summer low rate per week

39 000 €



Summer high rate per week

42 000 €



Winter low rate per week

39 000 €



Winter high rate per week

42 000 €



Builder

Ferretti



Year built

2012



Year refit

2019



Length

25 m



**Guests Cruising** 

10



Cabins

4

Winter Cruising Area(s)

Corsica - Sardinia, French Riviera, Italy & Sicily, Spain & Balearics, West Mediterranean

Summer Cruising Area(s)

Corsica - Sardinia, French Riviera, Italy & Sicily, Spain & Balearics, West Mediterranean

Crew

Max speed 27 knots

Cruising speed 20 knots

Fuel consumption 400 Litres/Hr

Type of cabins

4 (3 x Do