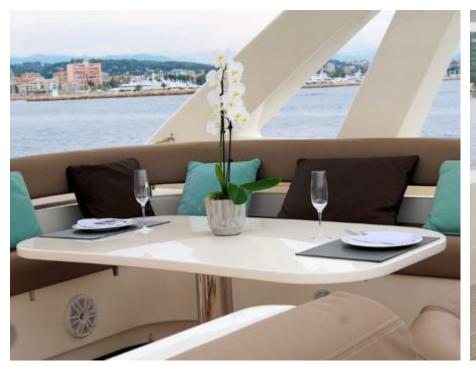

M/Y JPS





Guests **10** 



Cabins **4** 



Crew **3** 



# M/Y JPS











Paddle Boards x Snorkeling Gear

















# **EXTERIOR DESIGN**





















### INTERIOR DESIGN













## GALLERY LIFESTYLE





#### Specifications



Low rate per day

6 500 €



High rate per day

7 000 €



Summer low rate per week

39 000 €



Summer high rate per week

42 000 €



Winter low rate per week

39 000 €



Winter high rate per week

42 000 €



Builder

Ferretti



Year built

2012



Year refit

2019



Length

25 m



**Guests Cruising** 

10



Cabins

4

Winter Cruising Area(s)

Corsica - Sardinia, French Riviera, Italy & Sicily, Spain & Balearics, West Mediterranean

Summer Cruising Area(s)

Corsica - Sardinia, French Riviera, Italy & Sicily, Spain & Balearics, West Mediterranean

Crew

Max speed 27 knots

Cruising speed 20 knots

Fuel consumption 400 Litres/Hr

Type of cabins

4 (3 x Double, 1 x Twin)