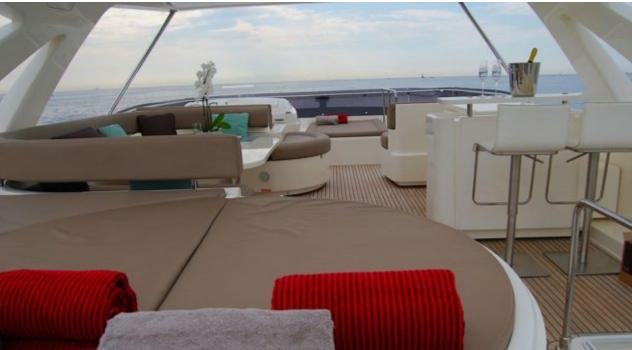

M/Y JPS





Guests **10** 



Cabins **4** 



Crew **3** 



# M/Y JPS











Paddle Boards x Snorkeling Gear

















# **EXTERIOR DESIGN**





















### INTERIOR DESIGN













## GALLERY LIFESTYLE





#### Specifications



Low rate per day

6 500 €



High rate per day

7 000 €



Summer low rate per week

39 000 €



Summer high rate per week

42 000 €



Winter low rate per week

39 000 €



Winter high rate per week

42 000 €



Builder

Ferretti



Year built

2012



Year refit

2019



Length

25 m



**Guests Cruising** 

10



Cabins

4

Winter Cruising Area(s)

Corsica - Sardinia, French Riviera, Italy & Sicily, Spain & Balearics, West Mediterranean

Summer Cruising Area(s)

Corsica - Sardinia, French Riviera, Italy & Sicily, Spain & Balearics, West Mediterranean

Crew

Max speed 27 knots

Cruising speed 20 knots

Fuel consumption 400 Litres/Hr

Type of cabins

4 (3 x Double, 1 x Twin)