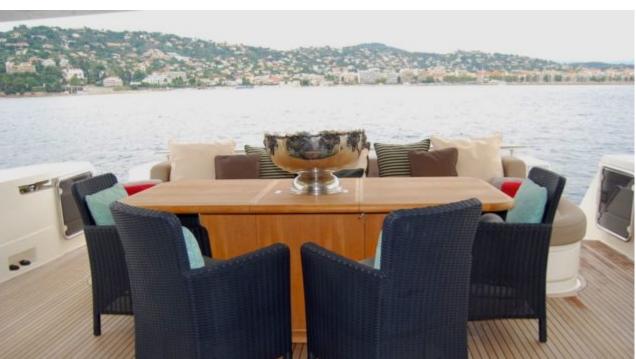

M/Y JPS





Guests **10** 



Cabins **4** 



Crew **3** 



# M/Y JPS











Paddle Boards x Snorkeling Gear

















# **EXTERIOR DESIGN**





















### INTERIOR DESIGN













## GALLERY LIFESTYLE





#### Specifications



Low rate per day

6 500 €



High rate per day

7 000 €



Summer low rate per week

39 000 €



Summer high rate per week

42 000 €



Winter low rate per week

39 000 €



Winter high rate per week

42 000 €



Builder

Ferretti



Year built

2012



Year refit

2019



Length

25 m



**Guests Cruising** 

10



Cabins

4

Winter Cruising Area(s)

Corsica - Sardinia, French Riviera, Italy & Sicily, Spain & Balearics, West Mediterranean

Summer Cruising Area(s)

Corsica - Sardinia, French Riviera, Italy & Sicily, Spain & Balearics, West Mediterranean

Crew

Max speed 27 knots

Cruising speed 20 knots

Fuel consumption 400 Litres/Hr

Type of cabins

4 (3 x Double, 1 x Twin)