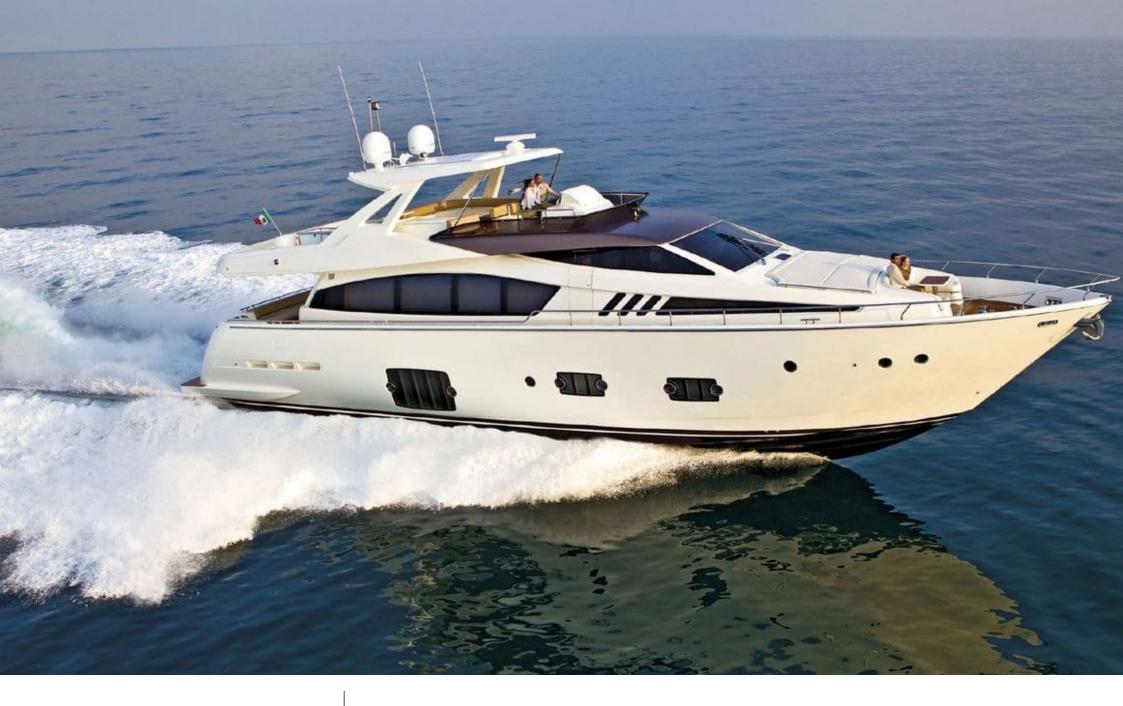

M/Y JPS

Guests **10** 

Cabins **4** 

Crew **3** 

# **EXTERIOR DESIGN**

2012

Year refit

2019

Length

25 m

**Guests Cruising** 

10

Cabins