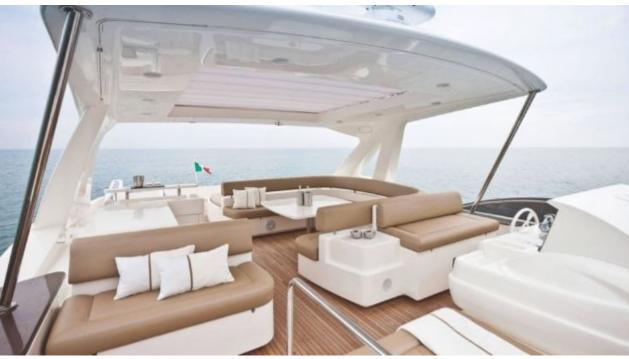

M/Y JPS





Guests **10** 



Cabins **4** 



Crew **3** 



# M/Y JPS











Paddle Boards x Snorkeling Gear

















# **EXTERIOR DESIGN**





















### INTERIOR DESIGN













## GALLERY LIFESTYLE





#### Specifications



Low rate per day

6 500 €



High rate per day

7 000 €



Summer low rate per week

39 000 €



Summer high rate per week

42 000 €



Winter low rate per week

39 000 €



Winter high rate per week

42 000 €



Builder

Ferretti



Year built

2012



Year refit

2019



Length

25 m



**Guests Cruising** 

10



Cabins

4

Winter Cruising Area(s)

Corsica - Sardinia, French Riviera, Italy & Sicily, Spain & Balearics, West Mediterranean

Summer Cruising Area(s)

Corsica - Sardinia, French Riviera, Italy & Sicily, Spain & Balearics, West Mediterranean

Crew

Max speed 27 knots

Cruising speed 20 knots

Fuel consumption 400 Litres/Hr

Type of cabins

4 (3 x Double, 1 x Twin)