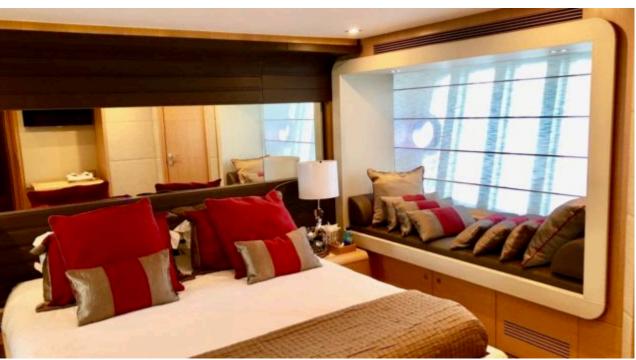

M/Y JPS





Guests **10** 



Cabins **4** 



Crew **3** 



# M/Y JPS











Paddle Boards x Snorkeling Gear

















# **EXTERIOR DESIGN**





















### INTERIOR DESIGN













## GALLERY LIFESTYLE





#### Specifications



Low rate per day

6 500 €



High rate per day

7 000 €



Summer low rate per week

39 000 €



Summer high rate per week

42 000 €



Winter low rate per week

39 000 €



Winter high rate per week

42 000 €



Builder

Ferretti



Year built

2012



Year refit

2019



Length

25 m



**Guests Cruising** 

10



Cabins

4

Winter Cruising Area(s)

Corsica - Sardinia, French Riviera, Italy & Sicily, Spain & Balearics, West Mediterranean

Summer Cruising Area(s)

Corsica - Sardinia, French Riviera, Italy & Sicily, Spain & Balearics, West Mediterranean

Crew

Max speed 27 knots

Cruising speed 20 knots

Fuel consumption 400 Litres/Hr

Type of cabins

4 (3 x Double, 1 x Twin)