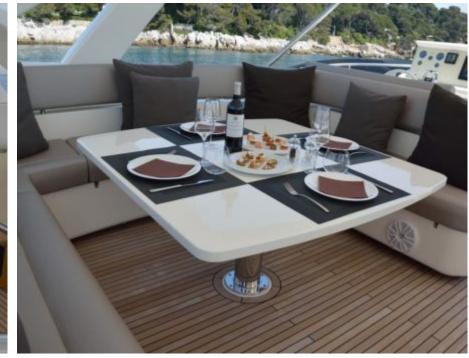

M/Y JPS





Guests **10** 



Cabins **4** 



Crew **3** 



# M/Y JPS











Paddle Boards x Snorkeling Gear

















# **EXTERIOR DESIGN**





















### INTERIOR DESIGN













## GALLERY LIFESTYLE





#### Specifications



Low rate per day

6 500 €



High rate per day

7 000 €



Summer low rate per week

39 000 €



Summer high rate per week

42 000 €



Winter low rate per week

39 000 €



Winter high rate per week

42 000 €



Builder

Ferretti



Year built

2012



Year refit

2019



Length

25 m



**Guests Cruising** 

10



Cabins

4

Winter Cruising Area(s)

Corsica - Sardinia, French Riviera, Italy & Sicily, Spain & Balearics, West Mediterranean

Summer Cruising Area(s)

Corsica - Sardinia, French Riviera, Italy & Sicily, Spain & Balearics, West Mediterranean

Crew

Max speed 27 knots

Cruising speed 20 knots

Fuel consumption 400 Litres/Hr

Type of cabins

4 (3 x Double, 1 x Twin)