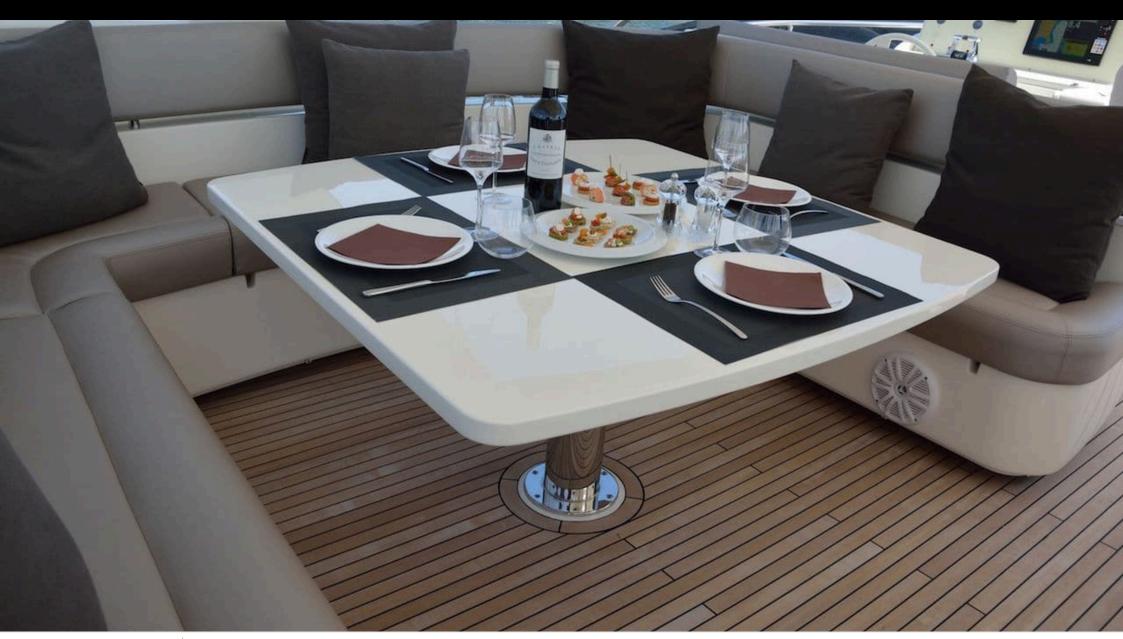

M/Y JPS





Guests **10** 



Cabins **4** 



Crew **3** 



# M/Y JPS











Paddle Boards x Snorkeling Gear

















# **EXTERIOR DESIGN**





















### INTERIOR DESIGN













## GALLERY LIFESTYLE





#### Specifications



Low rate per day

6 500 €



High rate per day

7 000 €



Summer low rate per week

39 000 €



Summer high rate per week

42 000 €



Winter low rate per week

39 000 €



Winter high rate per week

42 000 €



Builder

Ferretti



Year built

2012



Year refit

2019



Length

25 m



**Guests Cruising** 

10



Cabins

4

Winter Cruising Area(s)

Corsica - Sardinia, French Riviera, Italy & Sicily, Spain & Balearics, West Mediterranean

Summer Cruising Area(s)

Corsica - Sardinia, French Riviera, Italy & Sicily, Spain & Balearics, West Mediterranean

Crew

Max speed 27 knots

Cruising speed 20 knots

Fuel consumption 400 Litres/Hr

Type of cabins

4 (3 x Double, 1 x Twin)