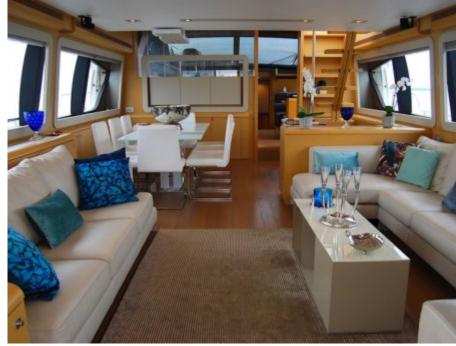

M/Y JPS





Guests **10** 



Cabins **4** 



Crew **3** 



# M/Y JPS











Paddle Boards x Snorkeling Gear

















# **EXTERIOR DESIGN**





















### INTERIOR DESIGN













## GALLERY LIFESTYLE





#### Specifications



Low rate per day

6 500 €



High rate per day

7 000 €



Summer low rate per week

39 000 €



Summer high rate per week

42 000 €



Winter low rate per week

39 000 €



Winter high rate per week

42 000 €



Builder

Ferretti



Year built

2012



Year refit

2019



Length

25 m



**Guests Cruising** 

10



Cabins

4

Winter Cruising Area(s)

Corsica - Sardinia, French Riviera, Italy & Sicily, Spain & Balearics, West Mediterranean

Summer Cruising Area(s)

Corsica - Sardinia, French Riviera, Italy & Sicily, Spain & Balearics, West Mediterranean

Crew

Max speed 27 knots

Cruising speed 20 knots

Fuel consumption 400 Litres/Hr

Type of cabins

4 (3 x Doub