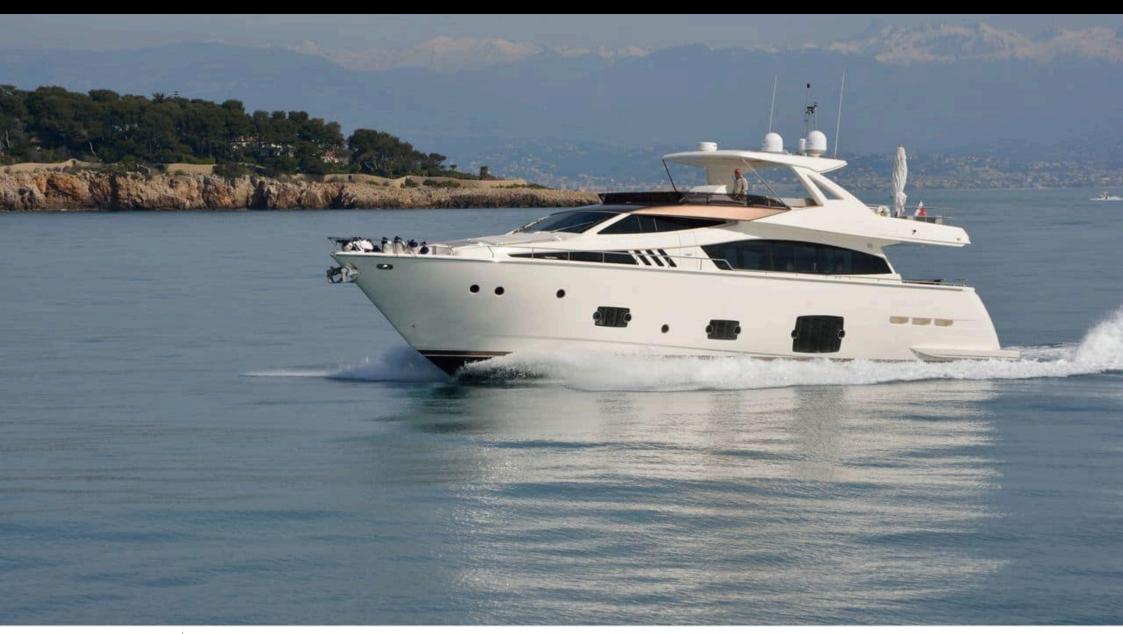

M/Y JPS





Guests **10** 



Cabins **4** 



Crew **3** 



# M/Y JPS











Paddle Boards x Snorkeling Gear

















# **EXTERIOR DESIGN**





















### INTERIOR DESIGN













## GALLERY LIFESTYLE





#### Specifications



Low rate per day

6 500 €



High rate per day

7 000 €



Summer low rate per week

39 000 €



Summer high rate per week

42 000 €



Winter low rate per week

39 000 €



Winter high rate per week

42 000 €



Builder

Ferretti



Year built

2012



Year refit

2019



Length

25 m



**Guests Cruising** 

10



Cabins

4

Winter Cruising Area(s)

Corsica - Sardinia, French Riviera, Italy & Sicily, Spain & Balearics, West Mediterranean

Summer Cruising Area(s)

Corsica - Sardinia, French Riviera, Italy & Sicily, Spain & Balearics, West Mediterranean

Crew

Max speed 27 knots

Cruising speed 20 knots

Fuel consumption 400 Litres/Hr

Type of cabins

4 (3 x Double, 1 x Twin)