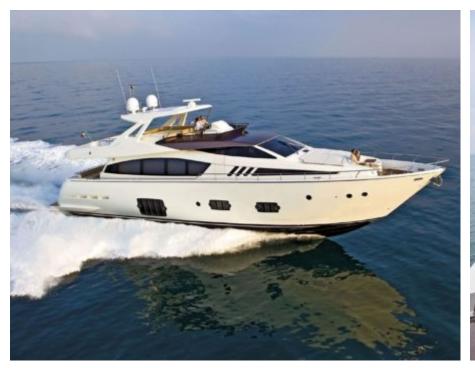

M/Y JPS

Guests **10** 

Cabins **4** 

Crew **3** 

# **EXTERIOR DESIGN**

2012

Year refit

2019

Length

25 m

**Guests Cruising** 

10

Cabins