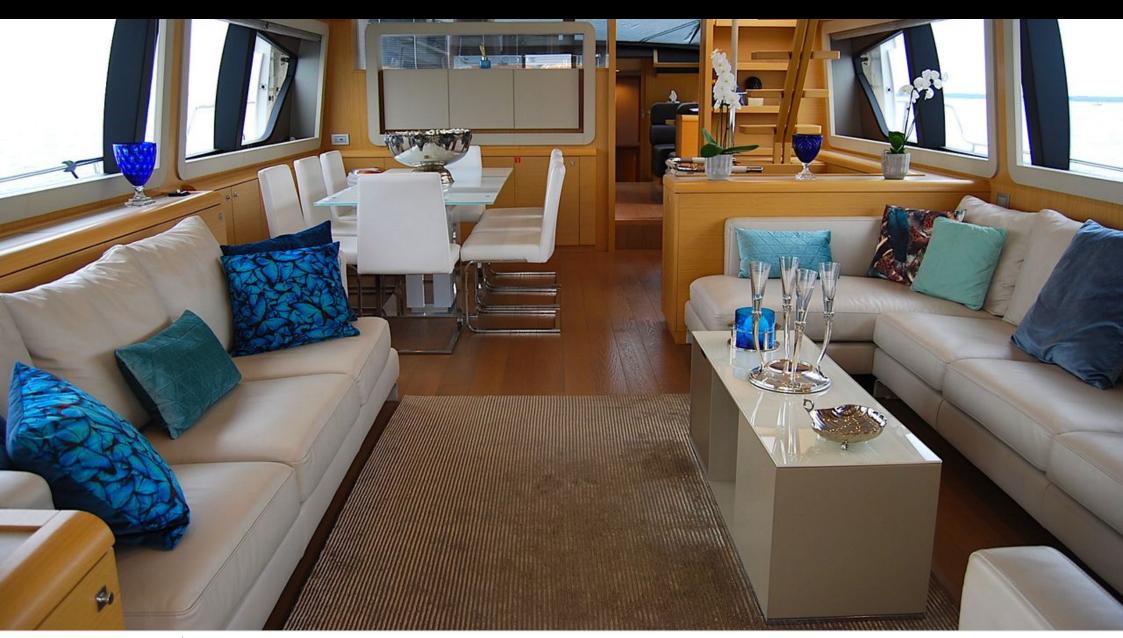

M/Y JPS





Guests **10** 



Cabins **4** 



Crew **3** 



# M/Y JPS











Paddle Boards x Snorkeling Gear

















# **EXTERIOR DESIGN**





















### INTERIOR DESIGN













## GALLERY LIFESTYLE





#### Specifications



Low rate per day

6 500 €



High rate per day

7 000 €



Summer low rate per week

39 000 €



Summer high rate per week

42 000 €



Winter low rate per week

39 000 €



Winter high rate per week

42 000 €



Builder

Ferretti



Year built

2012



Year refit

2019



Length

25 m



**Guests Cruising** 

10



Cabins

4

Winter Cruising Area(s)

Corsica - Sardinia, French Riviera, Italy & Sicily, Spain & Balearics, West Mediterranean

Summer Cruising Area(s)

Corsica - Sardinia, French Riviera, Italy & Sicily, Spain & Balearics, West Mediterranean

Crew

Max speed 27 knots

Cruising speed 20 knots

Fuel consumption 400 Litres/Hr

Type of cabins

4 (3 x Double, 1 x Twin)