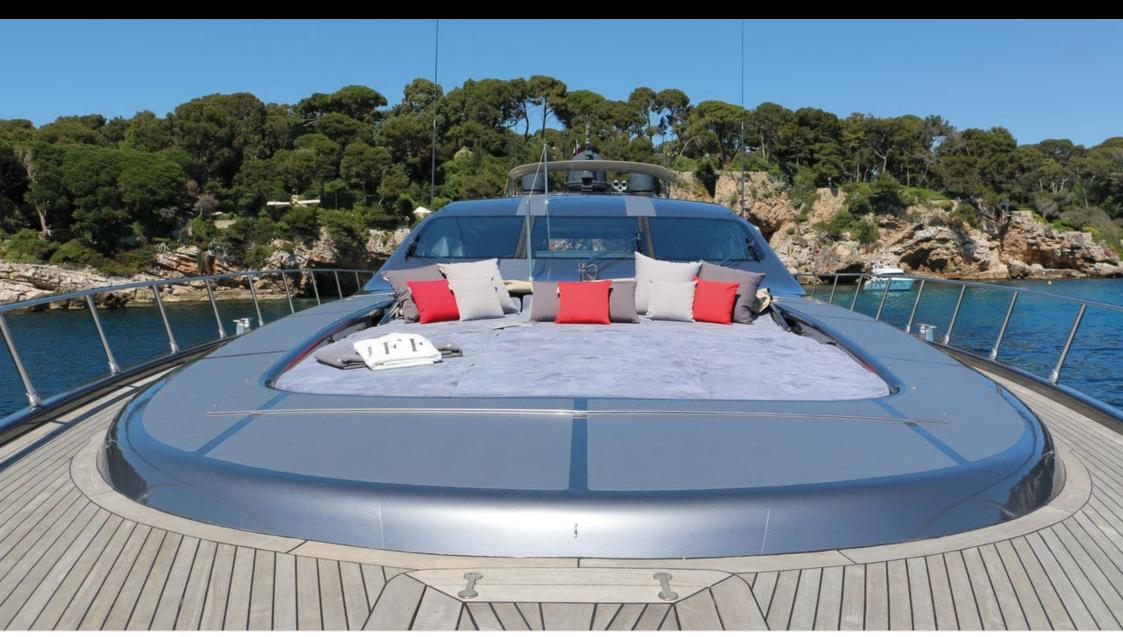

Cabins 3



Crew **5** 



# M/Y JFF













Snorkeling Gear

















## EXTERIOR DESIGN















# INTERIOR DESIGN











## GALLERY LIFESTYLE









### Specifications



Low rate per day 10 900 €



High rate per day

10 900 €



Summer low rate per week 65 400 €



Summer high rate per week

65 400 €



Winter low rate per week 65 400 €



Winter high rate per week

65 400 €



Builder

Mangusta



Year built

2001



Year refit

2020



Length

33.50 m



**Guests Cruising** 

\_



Cabins

3

Winter Cruising Area(s)

Corsica - Sardinia, French Riviera, Italy & Sicily, West Mediterranean

Summer Cruising Area(s)

12

Corsica - Sardinia, French Riviera, Italy & Sicily, West Mediterranean

Crew

Max speed 36 knots

Cruising speed 28 knots

Fuel consumption 850 Litres/Hr

Type of cabins

3 (3 x Double)