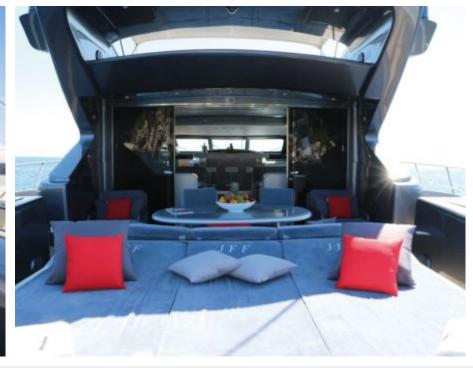

Cabins 3



Crew **5** 



# M/Y JFF













Snorkeling Gear

















## EXTERIOR DESIGN















# INTERIOR DESIGN











## GALLERY LIFESTYLE









### Specifications



Low rate per day 10 900 €



High rate per day

10 900 €



Summer low rate per week 65 400 €



Summer high rate per week

65 400 €



Winter low rate per week 65 400 €



Winter high rate per week

65 400 €



Builder

Mangusta



Year built

2001



Year refit

2020



Length

33.50 m



**Guests Cruising** 

\_



Cabins

3

Winter Cruising Area(s)

Corsica - Sardinia, French Riviera, Italy & Sicily, West Mediterranean

Summer Cruising Area(s)

12

Corsica - Sardinia, French Riviera, Italy & Sicily, West Mediterranean

Crew

Max speed 36 knots

Cruising speed 28 knots

Fuel consumption 850 Litres/Hr

Type of cabins

3 (3 x Double)