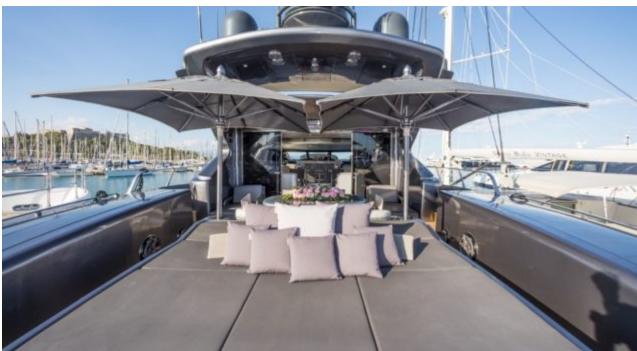

Cabins 3



Crew **5** 



# M/Y JFF













Snorkeling Gear

















## EXTERIOR DESIGN















# INTERIOR DESIGN











## GALLERY LIFESTYLE









### Specifications



Low rate per day 10 900 €



High rate per day

10 900 €



Summer low rate per week 65 400 €



Summer high rate per week

65 400 €



Winter low rate per week 65 400 €



Winter high rate per week

65 400 €



Builder

Mangusta



Year built

2001



Year refit

2020



Length

33.50 m



**Guests Cruising** 

\_



Cabins

3

Winter Cruising Area(s)

Corsica - Sardinia, French Riviera, Italy & Sicily, West Mediterranean

Summer Cruising Area(s)

12

Corsica - Sardinia, French Riviera, Italy & Sicily, West Mediterranean

Crew

Max speed 36 knots

Cruising speed 28 knots

Fuel consumption 850 Litres/Hr

Type of cabins

3 (3 x Double)