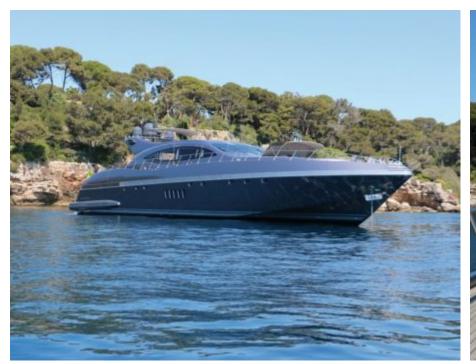

Cabins 3



Crew **5** 



# M/Y JFF













Snorkeling Gear

















## EXTERIOR DESIGN















# INTERIOR DESIGN











## GALLERY LIFESTYLE









### Specifications



Low rate per day 10 900 €



High rate per day

10 900 €



Summer low rate per week 65 400 €



Summer high rate per week

65 400 €



Winter low rate per week 65 400 €



Winter high rate per week

65 400 €



Builder

Mangusta



Year built

2001



Year refit

2020



Length

33.50 m



**Guests Cruising** 

\_



Cabins

3

Winter Cruising Area(s)

Corsica - Sardinia, French Riviera, Italy & Sicily, West Mediterranean

Summer Cruising Area(s)

12

Corsica - Sardinia, French Riviera, Italy & Sicily, West Mediterranean

Crew

Max speed 36 knots

Cruising speed 28 knots

Fuel consumption 850 Litres/Hr

Type of cabins

3 (3 x Double)