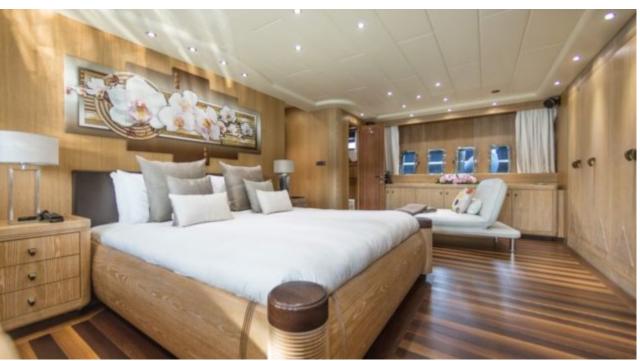

Cabins 3



Crew **5** 



# M/Y JFF













Snorkeling Gear

















## EXTERIOR DESIGN















# INTERIOR DESIGN











## GALLERY LIFESTYLE









### Specifications



Low rate per day 10 900 €



High rate per day

10 900 €



Summer low rate per week 65 400 €



Summer high rate per week

65 400 €



Winter low rate per week 65 400 €



Winter high rate per week

65 400 €



Builder

Mangusta



Year built

2001



Year refit

2020



Length

33.50 m



**Guests Cruising** 

\_



Cabins

3

Winter Cruising Area(s)

Corsica - Sardinia, French Riviera, Italy & Sicily, West Mediterranean

Summer Cruising Area(s)

12

Corsica - Sardinia, French Riviera, Italy & Sicily, West Mediterranean

Crew

Max speed 36 knots

Cruising speed 28 knots

Fuel consumption 850 Litres/Hr

Type of cabins

3 (3 x Double)