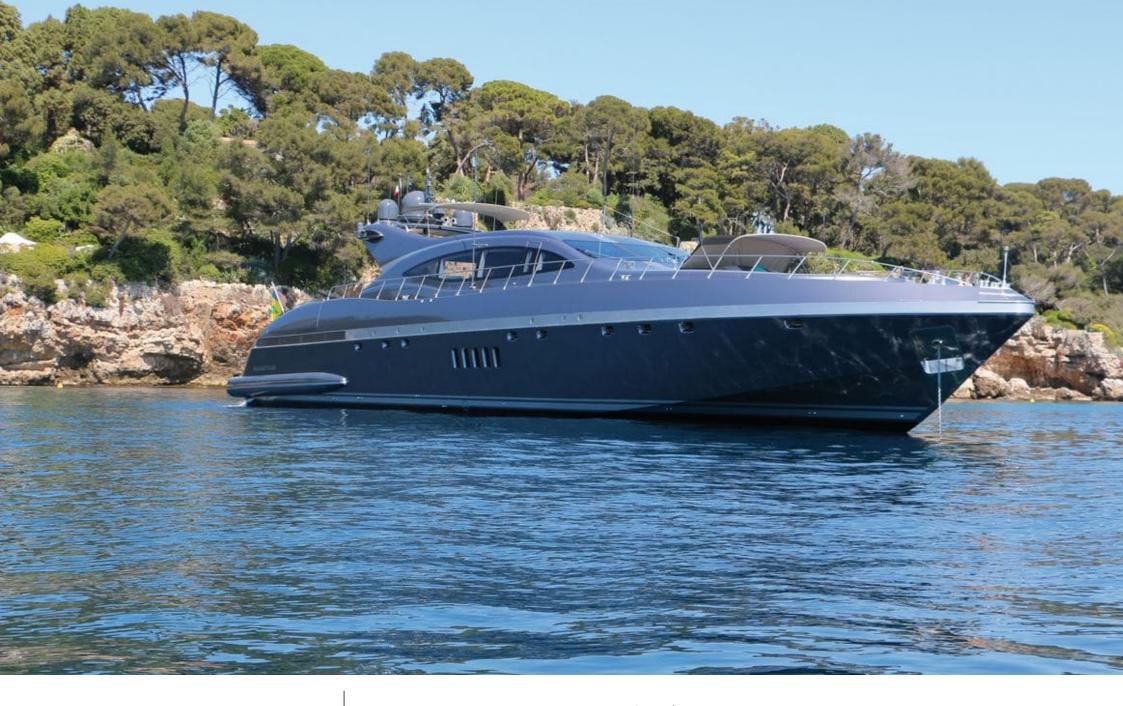

# M/Y JFF

Snorkeling Gear

## EXTERIOR DESIGN

Length

33.50 m

**Guests Cruising** 

\_

Cabins

3

Winter Cruising Area(s)

Corsica - Sardinia, French Riviera, Italy & Sicily, West Mediterranean