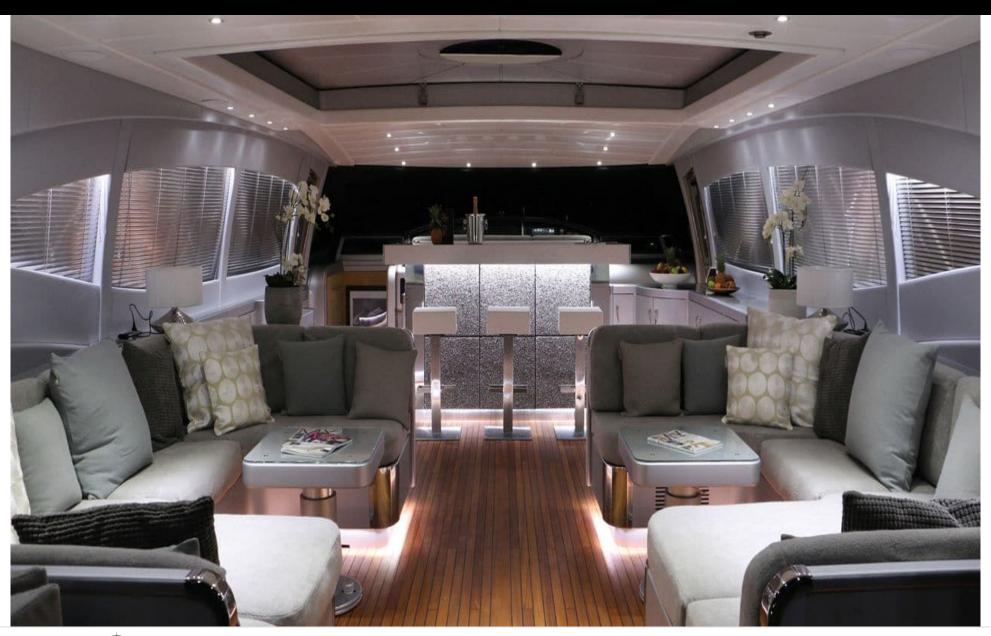

Cabins 3



Crew **5** 



# M/Y JFF













Snorkeling Gear

















## EXTERIOR DESIGN















# INTERIOR DESIGN











## GALLERY LIFESTYLE









### Specifications



Low rate per day 10 900 €



High rate per day

10 900 €



Summer low rate per week 65 400 €



Summer high rate per week

65 400 €



Winter low rate per week 65 400 €



Winter high rate per week

65 400 €



Builder

Mangusta



Year built

2001



Year refit

2020



Length

33.50 m



**Guests Cruising** 

\_



Cabins

3

Winter Cruising Area(s)

Corsica - Sardinia, French Riviera, Italy & Sicily, West Mediterranean

Summer Cruising Area(s)

12

Corsica - Sardinia, French Riviera, Italy & Sicily, West Mediterranean

Crew

Max speed 36 knots

Cruising speed 28 knots

Fuel consumption 850 Litres/Hr

Type of cabins

3 (3 x Double)