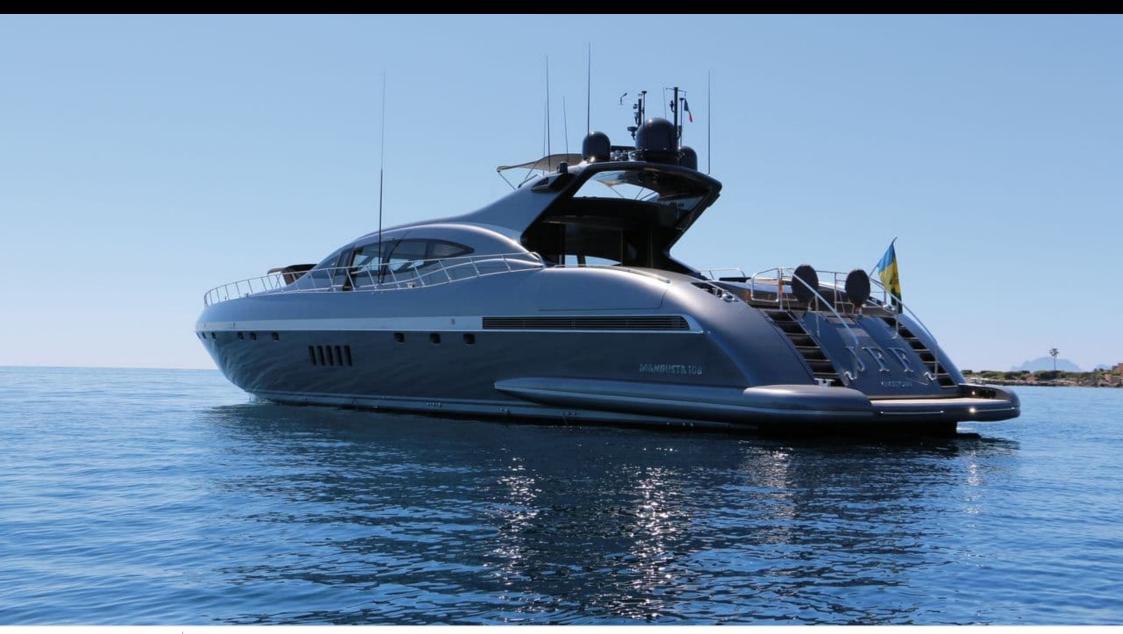

Cabins 3



Crew **5** 



# M/Y JFF













Snorkeling Gear

















## EXTERIOR DESIGN















# INTERIOR DESIGN











## GALLERY LIFESTYLE









### Specifications



Low rate per day 10 900 €



High rate per day

10 900 €



Summer low rate per week 65 400 €



Summer high rate per week

65 400 €



Winter low rate per week 65 400 €



Winter high rate per week

65 400 €



Builder

Mangusta



Year built

2001



Year refit

2020



Length

33.50 m



**Guests Cruising** 

\_



Cabins

3

Winter Cruising Area(s)

Corsica - Sardinia, French Riviera, Italy & Sicily, West Mediterranean

Summer Cruising Area(s)

12

Corsica - Sardinia, French Riviera, Italy & Sicily, West Mediterranean

Crew

Max speed 36 knots

Cruising speed 28 knots

Fuel consumption 850 Litres/Hr

Type of cabins

3 (3 x Double)