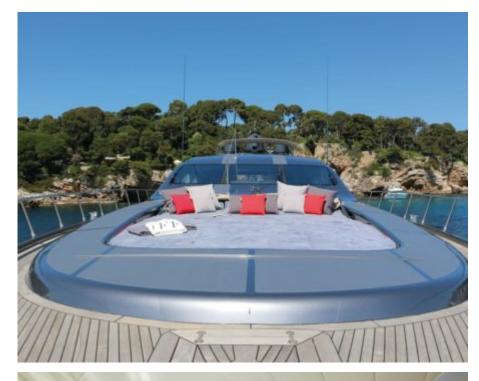

Cabins 3



Crew **5** 



# M/Y JFF













Snorkeling Gear

















## EXTERIOR DESIGN















# INTERIOR DESIGN











## GALLERY LIFESTYLE









### Specifications



Low rate per day 10 900 €



High rate per day

10 900 €



Summer low rate per week 65 400 €



Summer high rate per week

65 400 €



Winter low rate per week 65 400 €



Winter high rate per week

65 400 €



Builder

Mangusta



Year built

2001



Year refit

2020



Length

33.50 m



**Guests Cruising** 

\_



Cabins

3

Winter Cruising Area(s)

Corsica - Sardinia, French Riviera, Italy & Sicily, West Mediterranean

Summer Cruising Area(s)

12

Corsica - Sardinia, French Riviera, Italy & Sicily, West Mediterranean

Crew

Max speed 36 knots

Cruising speed 28 knots

Fuel consumption 850 Litres/Hr

Type of cabins

3 (3 x Double)