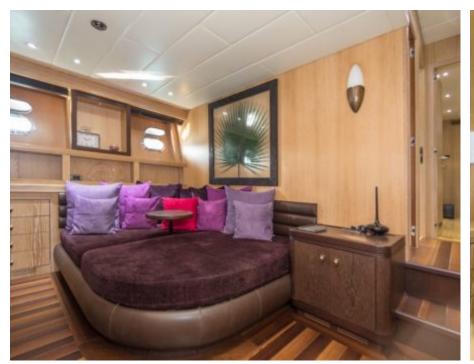

Cabins 3



Crew **5** 



# M/Y JFF













Snorkeling Gear

















## EXTERIOR DESIGN















# INTERIOR DESIGN











## GALLERY LIFESTYLE









### Specifications



Low rate per day 10 900 €



High rate per day

10 900 €



Summer low rate per week 65 400 €



Summer high rate per week

65 400 €



Winter low rate per week 65 400 €



Winter high rate per week

65 400 €



Builder

Mangusta



Year built

2001



Year refit

2020



Length

33.50 m



**Guests Cruising** 

\_



Cabins

3

Winter Cruising Area(s)

Corsica - Sardinia, French Riviera, Italy & Sicily, West Mediterranean

Summer Cruising Area(s)

12

Corsica - Sardinia, French Riviera, Italy & Sicily, West Mediterranean

Crew

Max speed 36 knots

Cruising speed 28 knots

Fuel consumption 850 Litres/Hr

Type of cabins

3 (3 x Double)