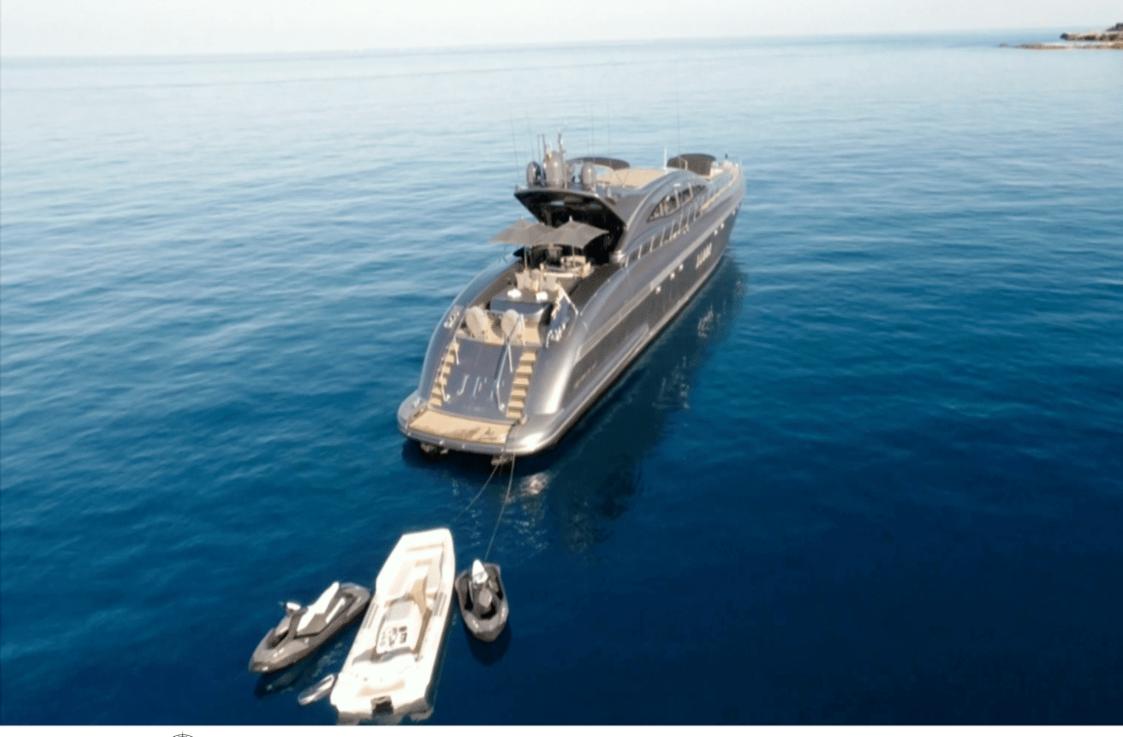

Cabins 3



Crew **5** 



# M/Y JFF













Snorkeling Gear

















## EXTERIOR DESIGN















# INTERIOR DESIGN











## GALLERY LIFESTYLE









### Specifications



Low rate per day 10 900 €



High rate per day

10 900 €



Summer low rate per week 65 400 €



Summer high rate per week

65 400 €



Winter low rate per week 65 400 €



Winter high rate per week

65 400 €



Builder

Mangusta



Year built

2001



Year refit

2020



Length

33.50 m



**Guests Cruising** 

\_



Cabins

3

Winter Cruising Area(s)

Corsica - Sardinia, French Riviera, Italy & Sicily, West Mediterranean

Summer Cruising Area(s)

12

Corsica - Sardinia, French Riviera, Italy & Sicily, West Mediterranean

Crew

Max speed 36 knots

Cruising speed 28 knots

Fuel consumption 850 Litres/Hr

Type of cabins

3 (3 x Double)