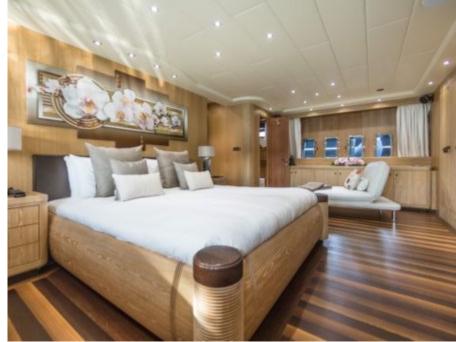

Cabins 3



Crew **5** 



# M/Y JFF













Snorkeling Gear

















## EXTERIOR DESIGN















# INTERIOR DESIGN











## GALLERY LIFESTYLE









### Specifications



Low rate per day 10 900 €



High rate per day

10 900 €



Summer low rate per week 65 400 €



Summer high rate per week

65 400 €



Winter low rate per week 65 400 €



Winter high rate per week

65 400 €



Builder

Mangusta



Year built

2001



Year refit

2020



Length

33.50 m



**Guests Cruising** 

\_



Cabins

3

Winter Cruising Area(s)

Corsica - Sardinia, French Riviera, Italy & Sicily, West Mediterranean

Summer Cruising Area(s)

12

Corsica - Sardinia, French Riviera, Italy & Sicily, West Mediterranean

Crew

Max speed 36 knots

Cruising speed 28 knots

Fuel consumption 850 Litres/Hr

Type of cabins

3 (3 x Double)