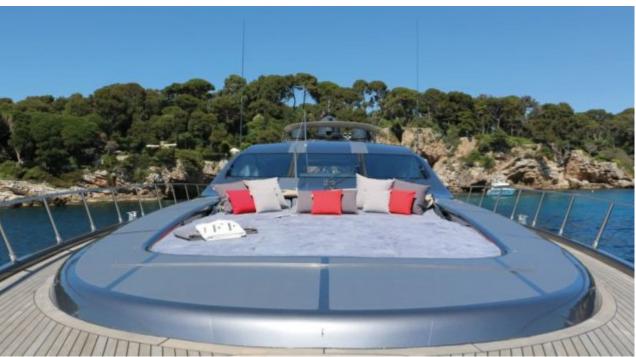

Cabins 3



Crew **5** 



# M/Y JFF













Snorkeling Gear

















## EXTERIOR DESIGN















# INTERIOR DESIGN











## GALLERY LIFESTYLE









### Specifications



Low rate per day 10 900 €



High rate per day

10 900 €



Summer low rate per week 65 400 €



Summer high rate per week

65 400 €



Winter low rate per week 65 400 €



Winter high rate per week

65 400 €



Builder

Mangusta



Year built

2001



Year refit

2020



Length

33.50 m



**Guests Cruising** 

\_



Cabins

3

Winter Cruising Area(s)

Corsica - Sardinia, French Riviera, Italy & Sicily, West Mediterranean

Summer Cruising Area(s)

12

Corsica - Sardinia, French Riviera, Italy & Sicily, West Mediterranean

Crew

Max speed 36 knots

Cruising speed 28 knots

Fuel consumption 850 Litres/Hr

Type of cabins

3 (3 x Double)