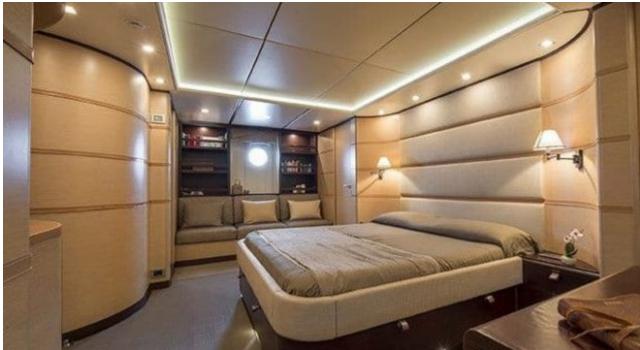

Cabins **4** 



Crew



#### M/Y INDIAN























## **EXTERIOR DESIGN**













### INTERIOR DESIGN















# GALLERY LIFESTYLE





#### Specifications



Low rate per day 7 000 €



High rate per day

8 170 €



Summer low rate per week 49 000 €



Summer high rate per week

56 000 €



Winter low rate per week 49 000 €



Winter high rate per week

56 000 €



Builder

Cantieri di Pesaro



Year built

2008



Year refit

2021



Length

25.50 m



**Guests Cruising** 

12



Cabins

Winter Cruising Area(s)

Corsica - Sardinia, French Riviera, Italy & Sicily, West Mediterranean

Summer Cruising Area(s)

Corsica - Sardinia, French Riviera, Italy & Sicily, West Mediterranean

Crew

Max speed

12 knots

Cruising speed 10.5 knots

Fuel consumption

70 Litres/Hr

Type of cabins

4 (2 x Double, 2 x Twin, 1 x Pullman)