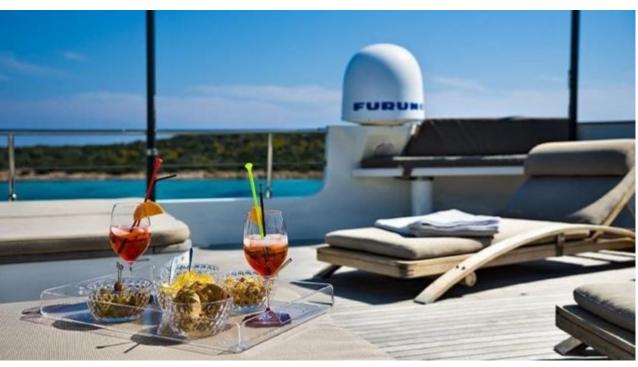

Cabins **4** 



Crew



#### M/Y INDIAN























## **EXTERIOR DESIGN**













### INTERIOR DESIGN















# GALLERY LIFESTYLE





#### Specifications



Low rate per day 7 000 €



High rate per day

8 170 €



Summer low rate per week 49 000 €



Summer high rate per week

56 000 €



Winter low rate per week 49 000 €



Winter high rate per week

56 000 €



Builder

Cantieri di Pesaro



Year built

2008



Year refit

2021



Length

25.50 m



**Guests Cruising** 

12



Cabins

Winter Cruising Area(s)

Corsica - Sardinia, French Riviera, Italy & Sicily, West Mediterranean

Summer Cruising Area(s)

Corsica - Sardinia, French Riviera, Italy & Sicily, West Mediterranean

Crew

Max speed

12 knots

Cruising speed 10.5 knots

Fuel consumption

70 Litres/Hr

Type of cabins

4 (2 x Double, 2 x Twin, 1 x Pullman)