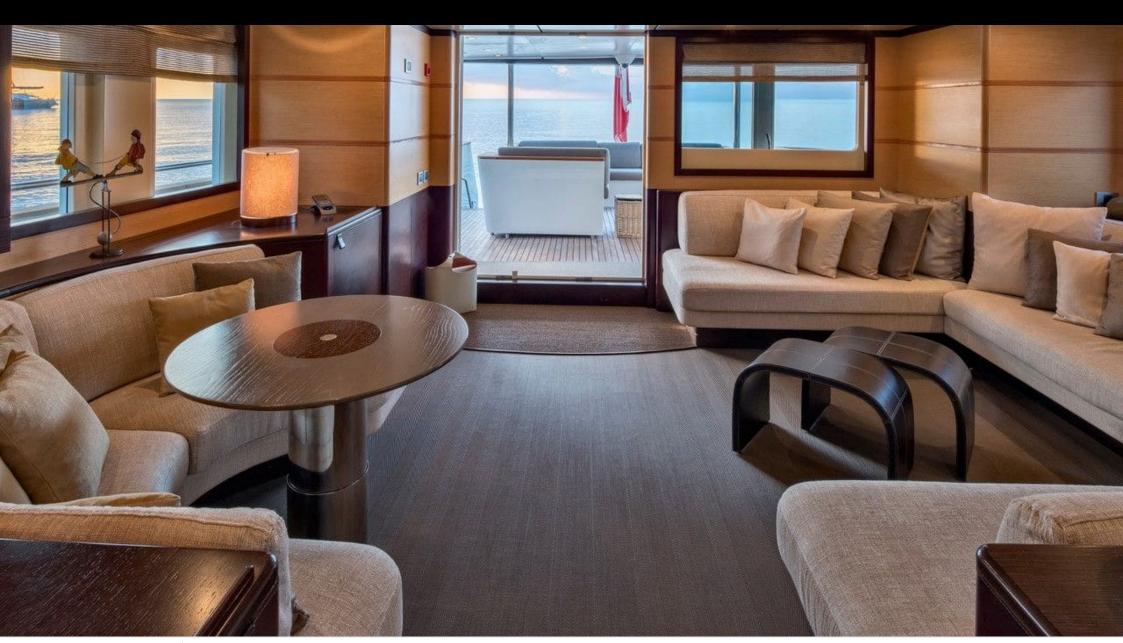

Cabins **4** 



Crew



#### M/Y INDIAN























## **EXTERIOR DESIGN**













### INTERIOR DESIGN















# GALLERY LIFESTYLE





#### Specifications



Low rate per day 7 000 €



High rate per day

8 170 €



Summer low rate per week 49 000 €



Summer high rate per week

56 000 €



Winter low rate per week 49 000 €



Winter high rate per week

56 000 €



Builder

Cantieri di Pesaro



Year built

2008



Year refit

2021



Length

25.50 m



**Guests Cruising** 

12



Cabins

Winter Cruising Area(s)

Corsica - Sardinia, French Riviera, Italy & Sicily, West Mediterranean

Summer Cruising Area(s)

Corsica - Sardinia, French Riviera, Italy & Sicily, West Mediterranean

Crew

Max speed

12 knots

Cruising speed 10.5 knots

Fuel consumption

70 Litres/Hr

Type of cabins

4 (2 x Double, 2 x Twin, 1 x Pullman)