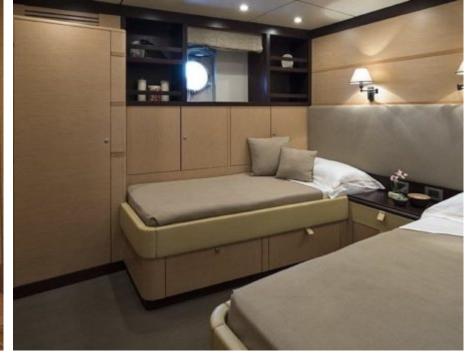

Cabins **4** 



Crew



#### M/Y INDIAN























## **EXTERIOR DESIGN**













### INTERIOR DESIGN















# GALLERY LIFESTYLE





#### Specifications



Low rate per day 7 000 €



High rate per day

8 170 €



Summer low rate per week 49 000 €



Summer high rate per week

56 000 €



Winter low rate per week 49 000 €



Winter high rate per week

56 000 €



Builder

Cantieri di Pesaro



Year built

2008



Year refit

2021



Length

25.50 m



**Guests Cruising** 

12



Cabins

Winter Cruising Area(s)

Corsica - Sardinia, French Riviera, Italy & Sicily, West Mediterranean

Summer Cruising Area(s)

Corsica - Sardinia, French Riviera, Italy & Sicily, West Mediterranean

Crew

Max speed

12 knots

Cruising speed 10.5 knots

Fuel consumption

70 Litres/Hr

Type of cabins

4 (2 x Double, 2 x Twin, 1 x Pullman)