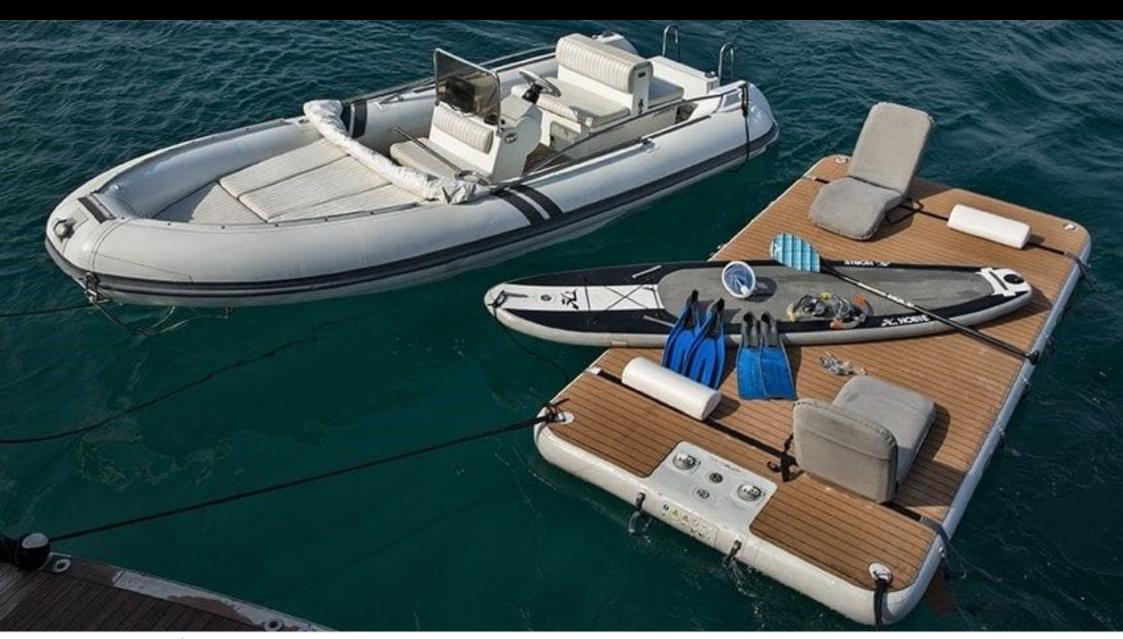

Cabins **4** 



Crew



#### M/Y INDIAN























## **EXTERIOR DESIGN**













### INTERIOR DESIGN















# GALLERY LIFESTYLE





#### Specifications



Low rate per day 7 000 €



High rate per day

8 170 €



Summer low rate per week 49 000 €



Summer high rate per week

56 000 €



Winter low rate per week 49 000 €



Winter high rate per week

56 000 €



Builder

Cantieri di Pesaro



Year built

2008



Year refit

2021



Length

25.50 m



**Guests Cruising** 

12



Cabins

Winter Cruising Area(s)

Corsica - Sardinia, French Riviera, Italy & Sicily, West Mediterranean

Summer Cruising Area(s)

Corsica - Sardinia, French Riviera, Italy & Sicily, West Mediterranean

Crew

Max speed

12 knots

Cruising speed 10.5 knots

Fuel consumption

70 Litres/Hr

Type of cabins

4 (2 x Double, 2 x Twin, 1 x Pullman)