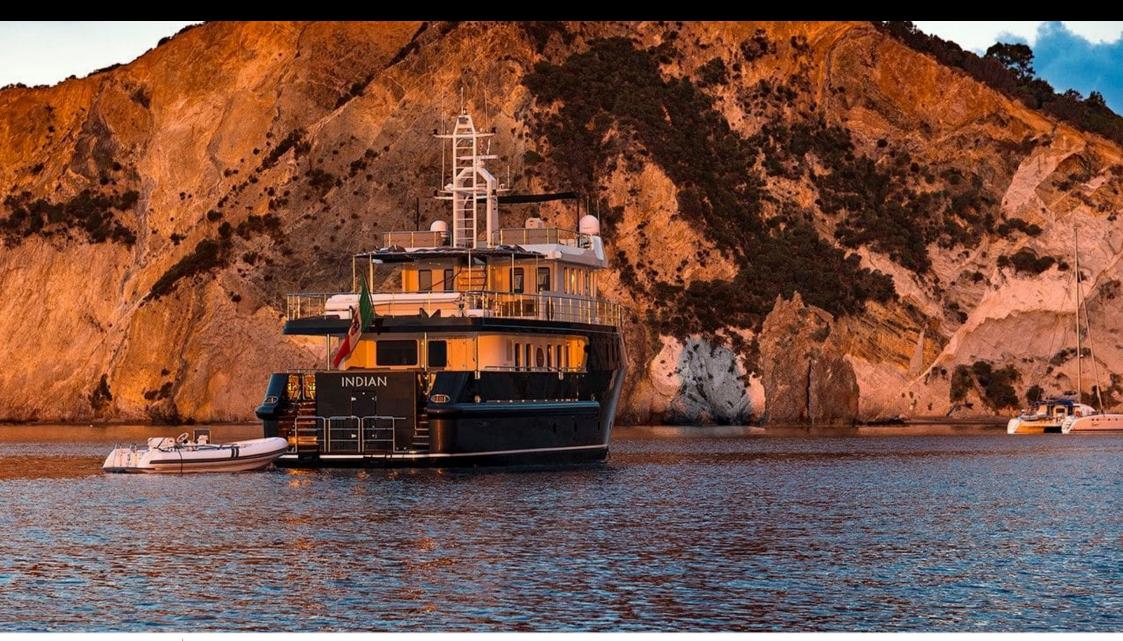

Cabins **4** 



Crew



#### M/Y INDIAN























## **EXTERIOR DESIGN**













### INTERIOR DESIGN















# GALLERY LIFESTYLE





#### Specifications



Low rate per day 7 000 €



High rate per day

8 170 €



Summer low rate per week 49 000 €



Summer high rate per week

56 000 €



Winter low rate per week 49 000 €



Winter high rate per week

56 000 €



Builder

Cantieri di Pesaro



Year built

2008



Year refit

2021



Length

25.50 m



**Guests Cruising** 

12



Cabins

Winter Cruising Area(s)

Corsica - Sardinia, French Riviera, Italy & Sicily, West Mediterranean

Summer Cruising Area(s)

Corsica - Sardinia, French Riviera, Italy & Sicily, West Mediterranean

Crew

Max speed

12 knots

Cruising speed 10.5 knots

Fuel consumption

70 Litres/Hr

Type of cabins

4 (2 x Double, 2 x Twin, 1 x Pullman)