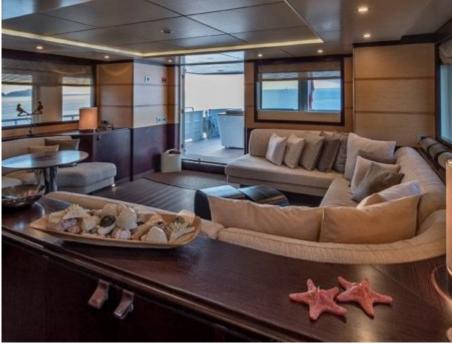

Cabins **4** 



Crew



#### M/Y INDIAN























## **EXTERIOR DESIGN**













### INTERIOR DESIGN















# GALLERY LIFESTYLE





#### Specifications



Low rate per day 7 000 €



High rate per day

8 170 €



Summer low rate per week 49 000 €



Summer high rate per week

56 000 €



Winter low rate per week 49 000 €



Winter high rate per week

56 000 €



Builder

Cantieri di Pesaro



Year built

2008



Year refit

2021



Length

25.50 m



**Guests Cruising** 

12



Cabins

Winter Cruising Area(s)

Corsica - Sardinia, French Riviera, Italy & Sicily, West Mediterranean

Summer Cruising Area(s)

Corsica - Sardinia, French Riviera, Italy & Sicily, West Mediterranean

Crew

Max speed

12 knots

Cruising speed 10.5 knots

Fuel consumption

70 Litres/Hr

Type of cabins

4 (2 x Double, 2 x Twin, 1 x Pullman)