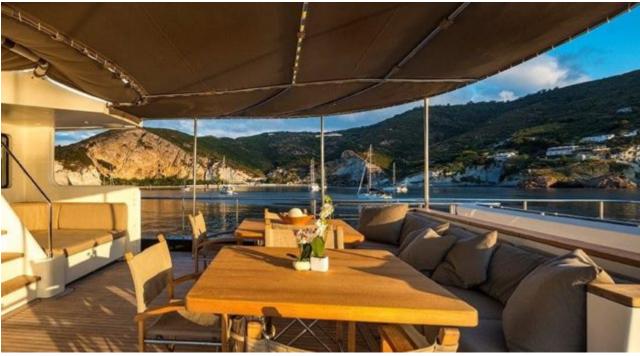

Cabins **4** 



Crew



#### M/Y INDIAN























## **EXTERIOR DESIGN**













### INTERIOR DESIGN















# GALLERY LIFESTYLE





#### Specifications



Low rate per day 7 000 €



High rate per day

8 170 €



Summer low rate per week 49 000 €



Summer high rate per week

56 000 €



Winter low rate per week 49 000 €



Winter high rate per week

56 000 €



Builder

Cantieri di Pesaro



Year built

2008



Year refit

2021



Length

25.50 m



**Guests Cruising** 

12



Cabins

Winter Cruising Area(s)

Corsica - Sardinia, French Riviera, Italy & Sicily, West Mediterranean

Summer Cruising Area(s)

Corsica - Sardinia, French Riviera, Italy & Sicily, West Mediterranean

Crew

Max speed

12 knots

Cruising speed 10.5 knots

Fuel consumption

70 Litres/Hr

Type of cabins

4 (2 x Double, 2 x Twin, 1 x Pullman)