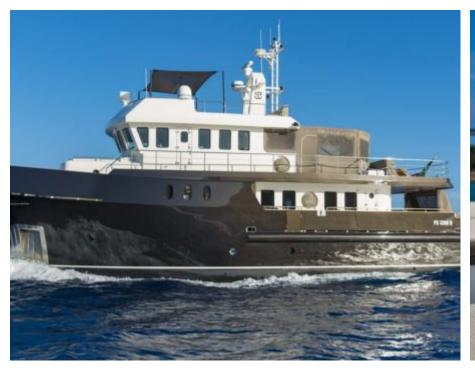

#### M/Y INDIAN

## **EXTERIOR DESIGN**

Length

25.50 m

**Guests Cruising** 

12

Cabins

Winter Cruising Area(s)

Corsica - Sardinia, French Riviera, Italy & Sicily, West Mediterranean

Summer Cruising Area(s)