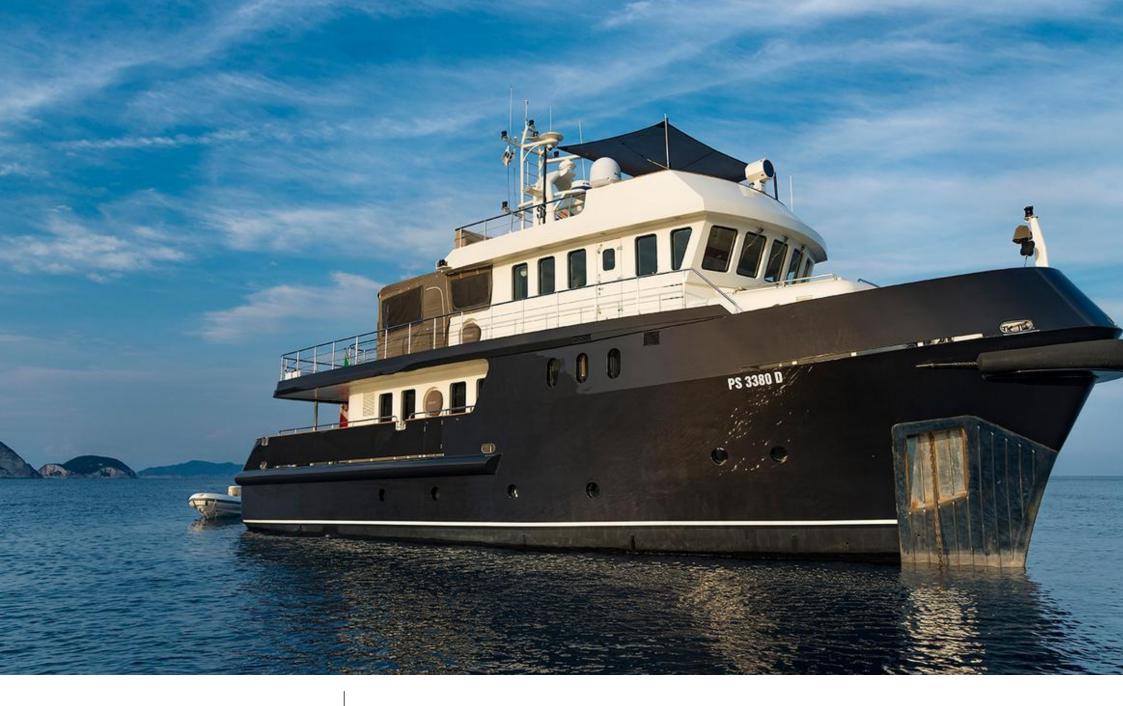

#### M/Y INDIAN

Length

25.50 m

**Guests Cruising** 

12

Cabins

Winter Cruising Area(s)

Corsica - Sardinia, French Riviera, Italy & Sicily, West Mediterranean

Summer Cruising Area(s)