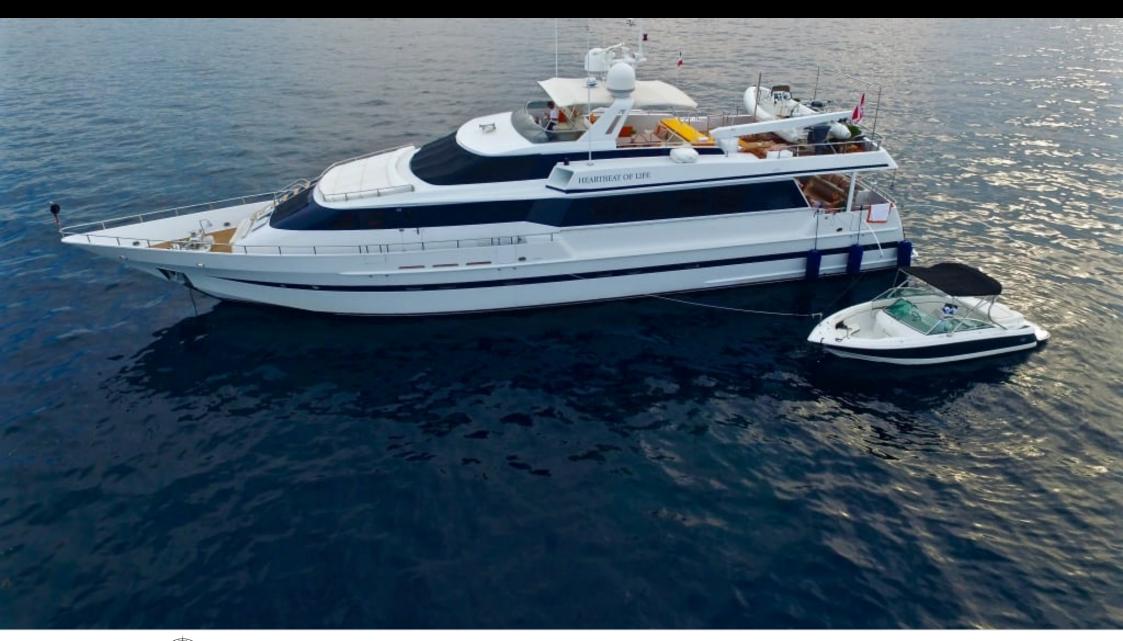

#### M/Y HEARTBEAT OF LIFE

























## EXTERIOR DESIGN





















### INTERIOR DESIGN































# GALLERY LIFESTYLE









#### **Specifications**



Low rate per day

7 267 €



High rate per day

7 267 €



Summer low rate per week

43 600 €



Summer high rate per week

43 600 €



Winter low rate per week

43 600 €



Winter high rate per week

43 600 €



Builder

Heesen



Year built

1989



Year refit

2014



Length

28.20 m



**Guests Cruising** 

12



Cabins

3

Winter Cruising Area(s)

Spain & Balearics, West Mediterranean

Summer Cruising Area(s)

Spain & Balaaries West Meditors

Spain & Balearics, West Mediterranean

Crew

Max speed 14 knots Cruising speed 12 knots

Fuel consumption 200 Litres/Hr

Type of cabins

3 (2 x Double, 1 x Twin, 1 x Pullman)