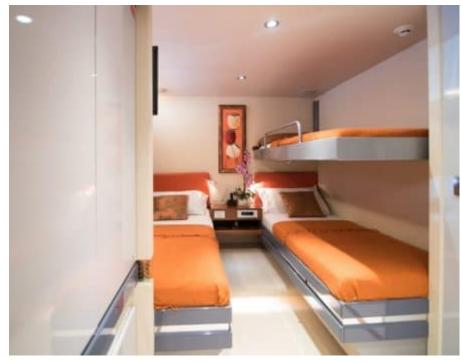

### INTERIOR DESIGN

Fuel consumption 200 Litres/Hr

Type of cabins

3 (2 x Double, 1 x Twin, 1 x Pullman)