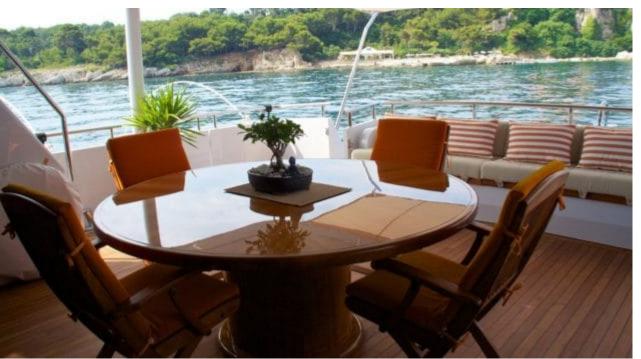

#### M/Y HEARTBEAT OF LIFE

























## EXTERIOR DESIGN





















### INTERIOR DESIGN































# GALLERY LIFESTYLE









#### **Specifications**



Low rate per day

7 267 €



High rate per day

7 267 €



Summer low rate per week

43 600 €



Summer high rate per week

43 600 €



Winter low rate per week

43 600 €



Winter high rate per week

43 600 €



Builder

Heesen



Year built

1989



Year refit

2014



Length

28.20 m



**Guests Cruising** 

12



Cabins

3

Winter Cruising Area(s)

Spain & Balearics, West Mediterranean

Summer Cruising Area(s)

Spain & Balaaries West Meditors

Spain & Balearics, West Mediterranean

Crew

Max speed 14 knots Cruising speed 12 knots

Fuel consumption 200 Litres/Hr

Type of cabins

3 (2 x Double, 1 x Twin, 1 x Pullman)