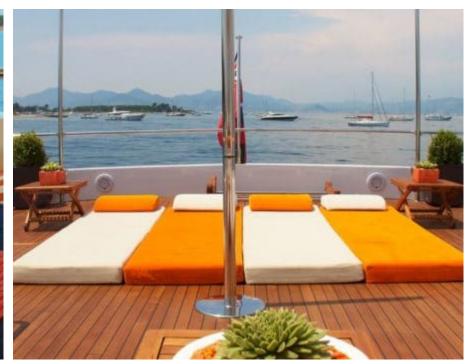

#### M/Y HEARTBEAT OF LIFE

























## EXTERIOR DESIGN





















### INTERIOR DESIGN































# GALLERY LIFESTYLE









#### **Specifications**



Low rate per day

7 267 €



High rate per day

7 267 €



Summer low rate per week

43 600 €



Summer high rate per week

43 600 €



Winter low rate per week

43 600 €



Winter high rate per week

43 600 €



Builder

Heesen



Year built

1989



Year refit

2014



Length

28.20 m



**Guests Cruising** 

12



Cabins

3

Winter Cruising Area(s)

Spain & Balearics, West Mediterranean

Summer Cruising Area(s)

Spain & Balaaries West Meditors

Spain & Balearics, West Mediterranean

Crew

Max speed 14 knots Cruising speed 12 knots

Fuel consumption 200 Litres/Hr

Type of cabins

3 (2 x Double, 1 x Twin, 1 x Pullman)