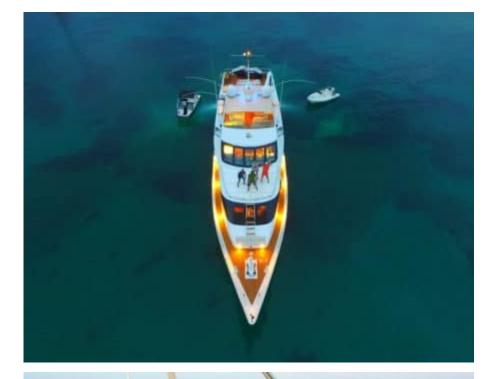

#### M/Y HEARTBEAT OF LIFE

























## EXTERIOR DESIGN





















### INTERIOR DESIGN































# GALLERY LIFESTYLE









#### **Specifications**



Low rate per day

7 267 €



High rate per day

7 267 €



Summer low rate per week

43 600 €



Summer high rate per week

43 600 €



Winter low rate per week

43 600 €



Winter high rate per week

43 600 €



Builder

Heesen



Year built

1989



Year refit

2014



Length

28.20 m



**Guests Cruising** 

12



Cabins

3

Winter Cruising Area(s)

Spain & Balearics, West Mediterranean

Summer Cruising Area(s)

Spain & Balaaries West Meditors

Spain & Balearics, West Mediterranean

Crew

Max speed 14 knots Cruising speed 12 knots

Fuel consumption 200 Litres/Hr

Type of cabins

3 (2 x Double, 1 x Twin, 1 x Pullman)