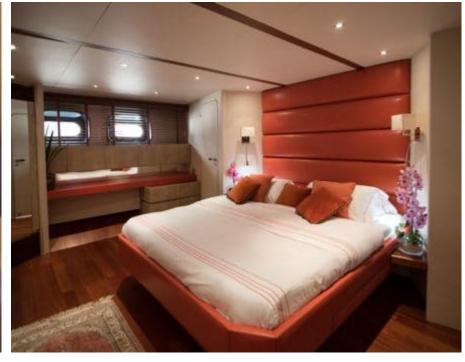

#### M/Y HEARTBEAT OF LIFE

























## EXTERIOR DESIGN





















### INTERIOR DESIGN































# GALLERY LIFESTYLE









#### **Specifications**



Low rate per day

7 267 €



High rate per day

7 267 €



Summer low rate per week

43 600 €



Summer high rate per week

43 600 €



Winter low rate per week

43 600 €



Winter high rate per week

43 600 €



Builder

Heesen



Year built

1989



Year refit

2014



Length

28.20 m



**Guests Cruising** 

12



Cabins

3

Winter Cruising Area(s)

Spain & Balearics, West Mediterranean

Summer Cruising Area(s)

Spain & Balaaries West Meditors

Spain & Balearics, West Mediterranean

Crew

Max speed 14 knots Cruising speed 12 knots

Fuel consumption 200 Litres/Hr

Type of cabins

3 (2 x Double, 1 x Twin, 1 x Pullman)