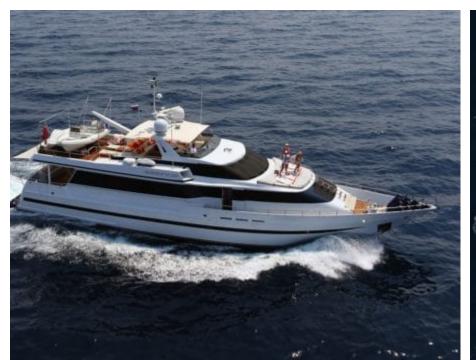

#### M/Y HEARTBEAT OF LIFE

























## EXTERIOR DESIGN





















### INTERIOR DESIGN































# GALLERY LIFESTYLE









#### **Specifications**



Low rate per day

7 267 €



High rate per day

7 267 €



Summer low rate per week

43 600 €



Summer high rate per week

43 600 €



Winter low rate per week

43 600 €



Winter high rate per week

43 600 €



Builder

Heesen



Year built

1989



Year refit

2014



Length

28.20 m



**Guests Cruising** 

12



Cabins

3

Winter Cruising Area(s)

Spain & Balearics, West Mediterranean

Summer Cruising Area(s)

Spain & Balaaries West Meditors

Spain & Balearics, West Mediterranean

Crew

Max speed 14 knots Cruising speed 12 knots

Fuel consumption 200 Litres/Hr

Type of cabins

3 (2 x Double, 1 x Twin, 1 x Pullman)