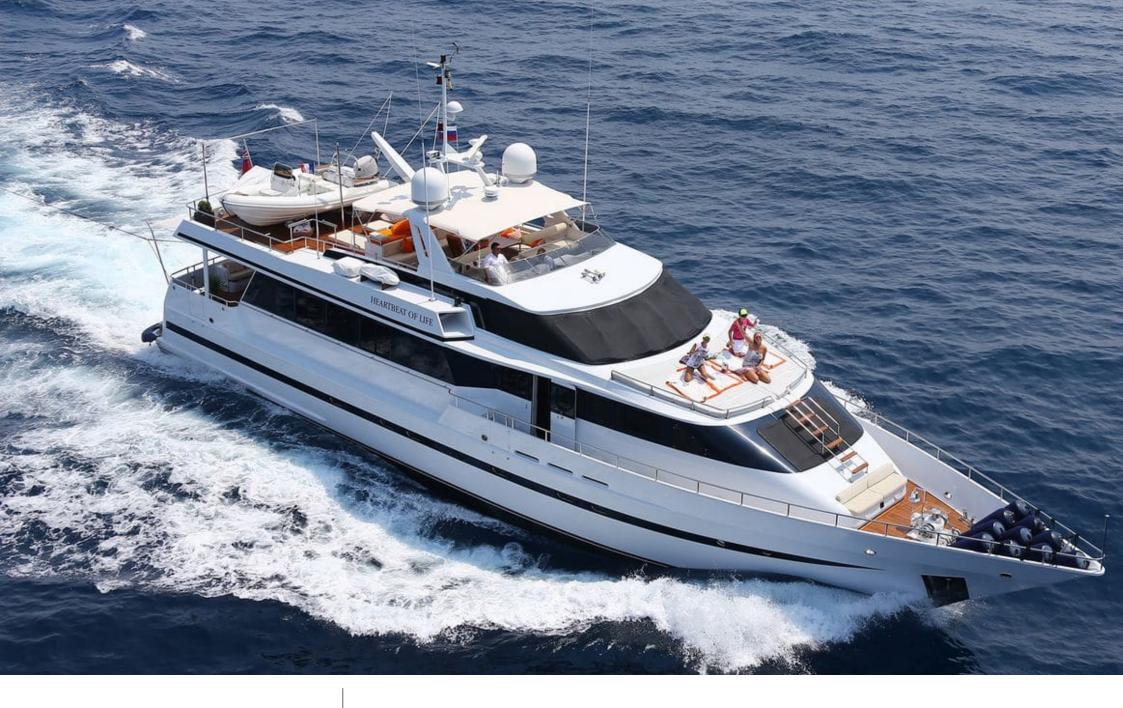

#### M/Y HEARTBEAT OF LIFE

























## EXTERIOR DESIGN





















### INTERIOR DESIGN































# GALLERY LIFESTYLE









#### **Specifications**



Low rate per day

7 267 €



High rate per day

7 267 €



Summer low rate per week

43 600 €



Summer high rate per week

43 600 €



Winter low rate per week

43 600 €



Winter high rate per week

43 600 €



Builder

Heesen



Year built

1989



Year refit

2014



Length

28.20 m



**Guests Cruising** 

12



Cabins

3

Winter Cruising Area(s)

Spain & Balearics, West Mediterranean

Summer Cruising Area(s)

Spain & Balaaries West Meditors

Spain & Balearics, West Mediterranean

Crew

Max speed 14 knots Cruising speed 12 knots

Fuel consumption 200 Litres/Hr

Type of cabins