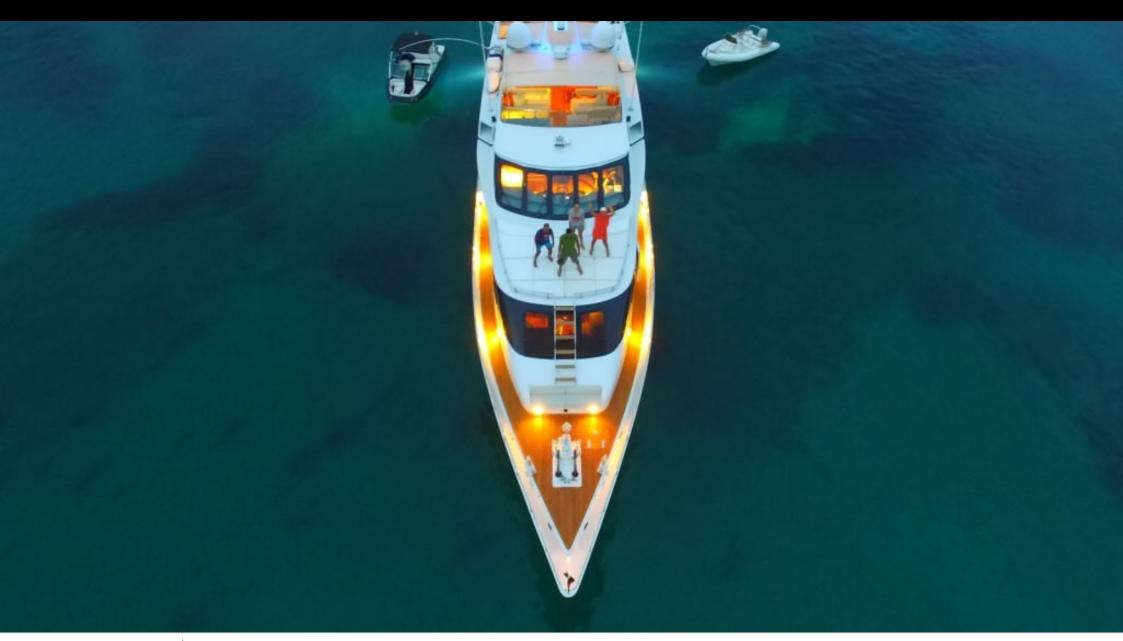

#### M/Y HEARTBEAT OF LIFE

























## EXTERIOR DESIGN





















### INTERIOR DESIGN































# GALLERY LIFESTYLE









#### **Specifications**



Low rate per day

7 267 €



High rate per day

7 267 €



Summer low rate per week

43 600 €



Summer high rate per week

43 600 €



Winter low rate per week

43 600 €



Winter high rate per week

43 600 €



Builder

Heesen



Year built

1989



Year refit

2014



Length

28.20 m



**Guests Cruising** 

12



Cabins

3

Winter Cruising Area(s)

Spain & Balearics, West Mediterranean

Summer Cruising Area(s)

Spain & Balaaries West Meditors

Spain & Balearics, West Mediterranean

Crew

Max speed 14 knots Cruising speed 12 knots

Fuel consumption 200 Litres/Hr

Type of cabins

3 (2 x Double, 1 x Twin, 1 x Pullman)