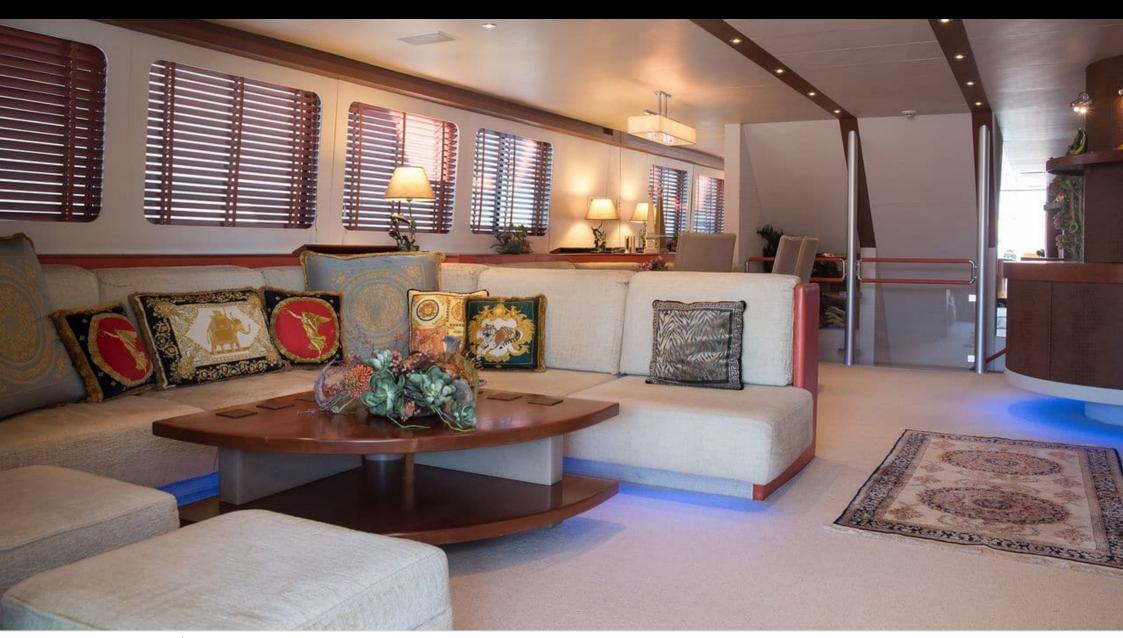

#### M/Y HEARTBEAT OF LIFE

























## EXTERIOR DESIGN





















### INTERIOR DESIGN































# GALLERY LIFESTYLE









#### **Specifications**



Low rate per day

7 267 €



High rate per day

7 267 €



Summer low rate per week

43 600 €



Summer high rate per week

43 600 €



Winter low rate per week

43 600 €



Winter high rate per week

43 600 €



Builder

Heesen



Year built

1989



Year refit

2014



Length

28.20 m



**Guests Cruising** 

12



Cabins

3

Winter Cruising Area(s)

Spain & Balearics, West Mediterranean

Summer Cruising Area(s)

Spain & Balaaries West Meditors

Spain & Balearics, West Mediterranean

Crew

Max speed 14 knots Cruising speed 12 knots

Fuel consumption 200 Litres/Hr

Type of cabins

3 (2 x Double, 1 x Twin, 1 x Pullman)