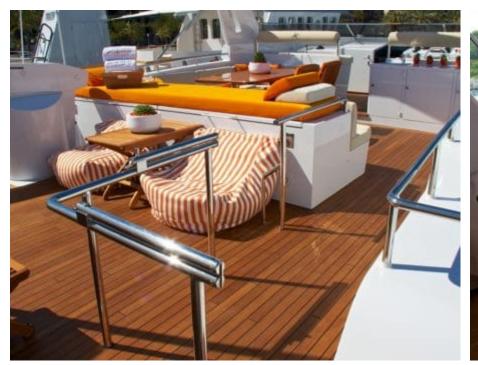

#### M/Y HEARTBEAT OF LIFE

























## EXTERIOR DESIGN





















### INTERIOR DESIGN































# GALLERY LIFESTYLE









#### **Specifications**



Low rate per day

7 267 €



High rate per day

7 267 €



Summer low rate per week

43 600 €



Summer high rate per week

43 600 €



Winter low rate per week

43 600 €



Winter high rate per week

43 600 €



Builder

Heesen



Year built

1989



Year refit

2014



Length

28.20 m



**Guests Cruising** 

12



Cabins

3

Winter Cruising Area(s)

Spain & Balearics, West Mediterranean

Summer Cruising Area(s)

Spain & Balaaries West Meditors

Spain & Balearics, West Mediterranean

Crew

Max speed 14 knots Cruising speed 12 knots

Fuel consumption 200 Litres/Hr

Type of cabins

3 (2 x Double, 1 x Twin, 1 x Pullman)