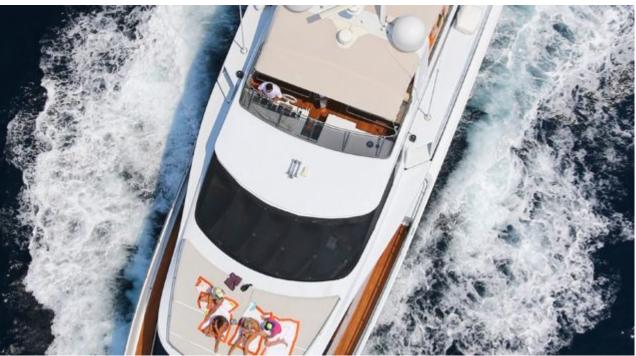

#### M/Y HEARTBEAT OF LIFE

























## EXTERIOR DESIGN





















### INTERIOR DESIGN































# GALLERY LIFESTYLE









#### **Specifications**



Low rate per day

7 267 €



High rate per day

7 267 €



Summer low rate per week

43 600 €



Summer high rate per week

43 600 €



Winter low rate per week

43 600 €



Winter high rate per week

43 600 €



Builder

Heesen



Year built

1989



Year refit

2014



Length

28.20 m



**Guests Cruising** 

12



Cabins

3

Winter Cruising Area(s)

Spain & Balearics, West Mediterranean

Summer Cruising Area(s)

Spain & Balaaries West Meditors

Spain & Balearics, West Mediterranean

Crew

Max speed 14 knots Cruising speed 12 knots

Fuel consumption 200 Litres/Hr

Type of cabins

3 (2 x Double, 1 x Twin, 1 x Pullman)