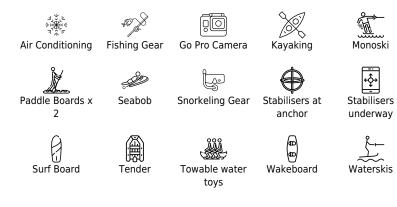

Crew **5** 



#### M/Y MR SEA



(Ref) Wifi







### EXTERIOR DESIGN









Interior design Exterior design Gallery lifestyle Specifications Features





# **INTERIOR DESIGN**









### GALLERY LIFESTYLE





# Specifications

| € 7833€                                       | Summer low rate per week |         |                                                                                                                                   | €<br>€      | <ul> <li>High rate per day</li> <li>8 333 €</li> <li>Summer high rate per week</li> <li>50 000 €</li> </ul> |       |
|-----------------------------------------------|--------------------------|---------|-----------------------------------------------------------------------------------------------------------------------------------|-------------|-------------