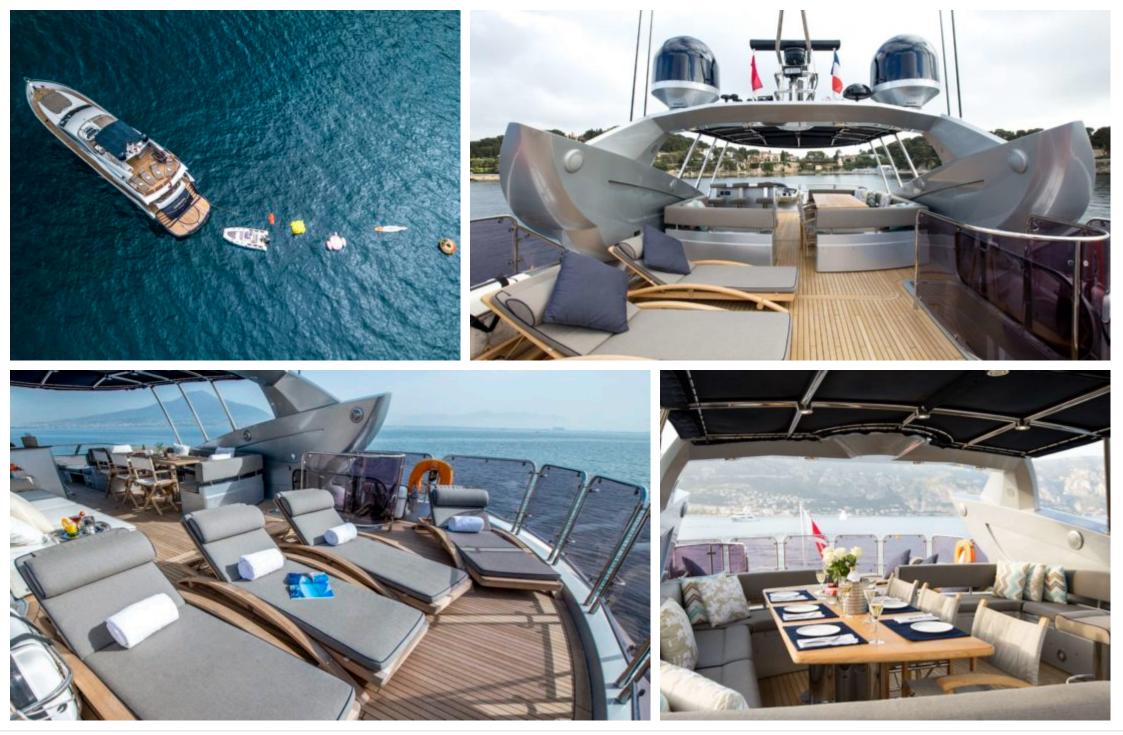

Crew **5** 



#### M/Y MR SEA



(Ref) Wifi







### EXTERIOR DESIGN









Interior design Exterior design Gallery lifestyle Specifications Features





# **INTERIOR DESIGN**









### GALLERY LIFESTYLE





# Specifications

| € 7833€                                       | Summer low rate per week |         |                                                                                                                                   | €<br>€      | <ul> <li>High rate per day</li> <li>8 333 €</li> <li>Summer high rate per week</li> <li>50 000 €</li> </ul> |       |
|-----------------------------------------------|--------------------------|---------|-----------------------------------------------------------------------------------------------------------------------------------|-------------|----------------------------------------------------------