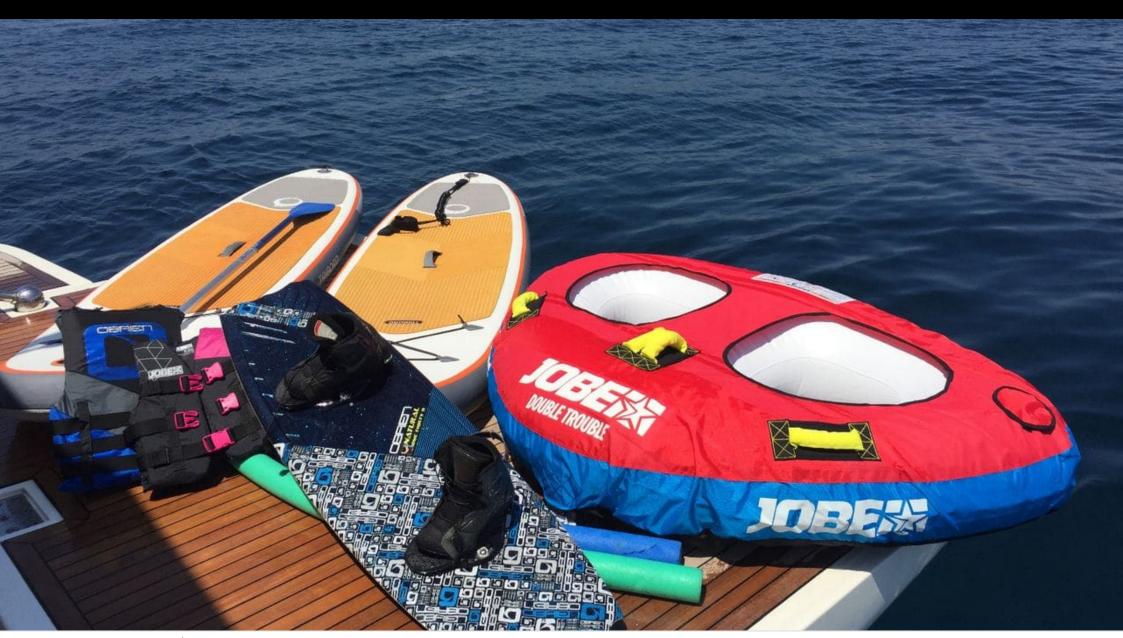

Guests 12



Cabins **4** 



Crew **3** 



#### M/Y FELINA

























# **EXTERIOR DESIGN**













## INTERIOR DESIGN























### GALLERY LIFESTYLE





#### Specifications



Low rate per day 6 660 €



High rate per day

6 660 €



Summer low rate per week 40 000 €



Summer high rate per week

40 000 €



Winter low rate per week 40 000 €



Winter high rate per week

40 000 €



Builder Ferretti



Year built

2009



Length 25 m



**Guests Cruising** 

12



Cabins

4

Winter Cruising Area(s)

West Mediterranean

Summer Cruising Area(s)

Corsica - Sardinia, French Riviera, Italy & Sicily, West

Mediterranean

Crew

Max speed 27 knots

Cruising speed 22 knots

Fuel consumption 480 Litres/Hr

Type of cabins 4 (2 x Double, 2 x Twin)