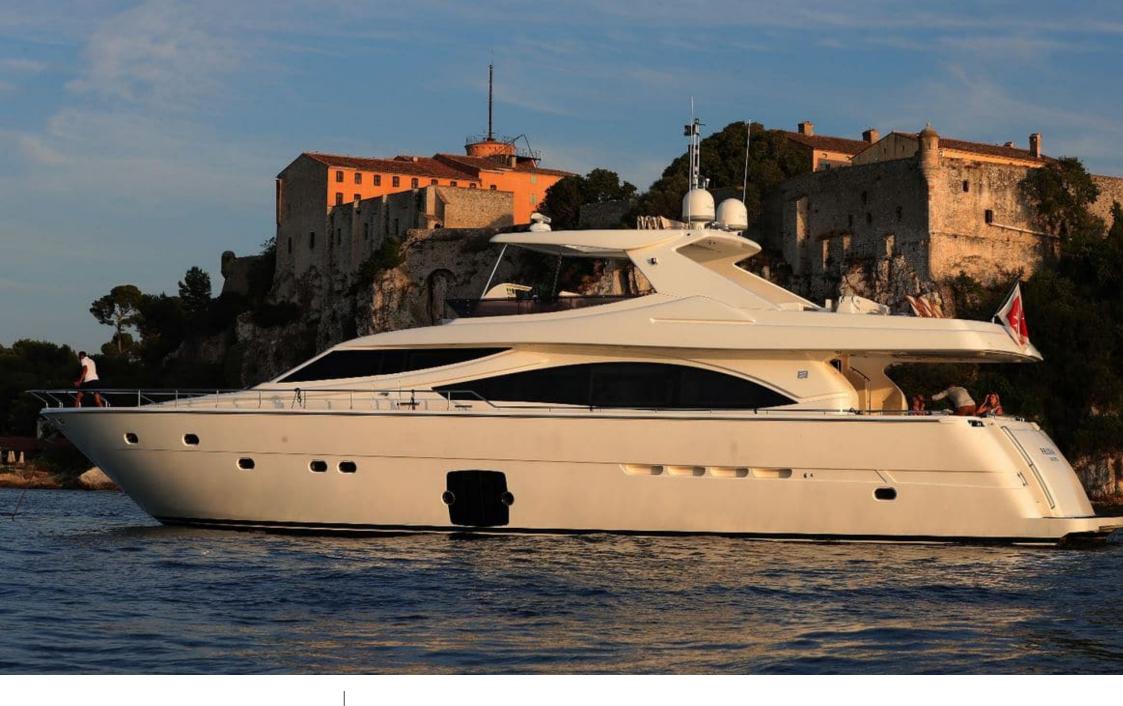

#### M/Y FELINA

# **EXTERIOR DESIGN**

Winter high rate per week

40 000 €

Builder Ferretti

Year built

2009

Length 25 m

**Guests Cruising** 

12