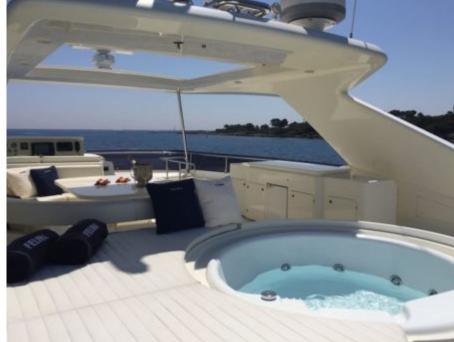

Guests 12



Cabins **4** 



Crew **3** 



#### M/Y FELINA

























# **EXTERIOR DESIGN**













## INTERIOR DESIGN























### GALLERY LIFESTYLE





#### Specifications



Low rate per day 6 660 €



High rate per day

6 660 €



Summer low rate per week 40 000 €



Summer high rate per week

40 000 €



Winter low rate per week 40 000 €



Winter high rate per week

40 000 €



Builder Ferretti



Year built

2009



Length 25 m



**Guests Cruising** 

12



Cabins

4

Winter Cruising Area(s)

West Mediterranean

Summer Cruising Area(s)

Corsica - Sardinia, French Riviera, Italy & Sicily, West

Mediterranean

Crew

Max speed 27 knots

Cruising speed 22 knots

Fuel consumption 480 Litres/Hr

Type of cabins 4 (2 x Double, 2 x Twin)