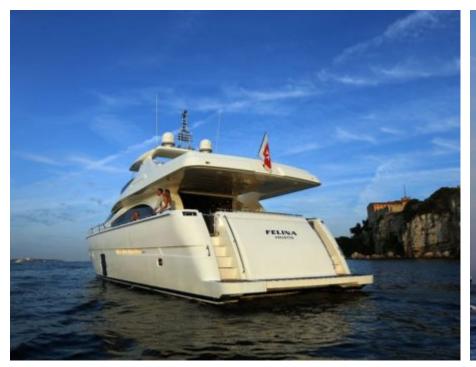

Guests 12



Cabins **4** 



Crew **3** 



#### M/Y FELINA

























# **EXTERIOR DESIGN**













## INTERIOR DESIGN























### GALLERY LIFESTYLE





#### Specifications



Low rate per day 6 660 €



High rate per day

6 660 €



Summer low rate per week 40 000 €



Summer high rate per week

40 000 €



Winter low rate per week 40 000 €



Winter high rate per week

40 000 €



Builder Ferretti



Year built

2009



Length 25 m



**Guests Cruising** 

12



Cabins

4

Winter Cruising Area(s)

West Mediterranean

Summer Cruising Area(s)

Corsica - Sardinia, French Riviera, Italy & Sicily, West

Mediterranean

Crew

Max speed 27 knots

Cruising speed 22 knots

Fuel consumption 480 Litres/Hr

Type of cabins 4 (2 x Double, 2 x Twin)