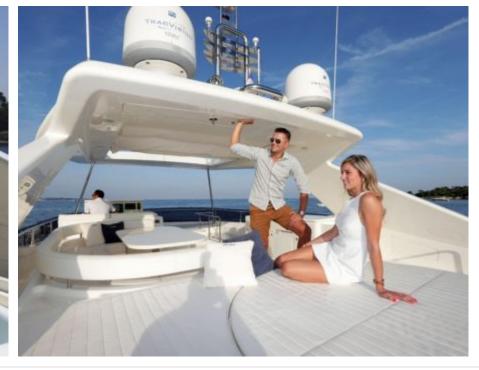

Guests 12



Cabins **4** 



Crew **3** 



#### M/Y FELINA

























# **EXTERIOR DESIGN**













## INTERIOR DESIGN























### GALLERY LIFESTYLE





#### Specifications



Low rate per day 6 660 €



High rate per day

6 660 €



Summer low rate per week 40 000 €



Summer high rate per week

40 000 €



Winter low rate per week 40 000 €



Winter high rate per week

40 000 €



Builder Ferretti



Year built

2009



Length 25 m



**Guests Cruising** 

12



Cabins

4

Winter Cruising Area(s)

West Mediterranean

Summer Cruising Area(s)

Corsica - Sardinia, French Riviera, Italy & Sicily, West

Mediterranean

Crew

Max speed 27 knots

Cruising speed 22 knots

Fuel consumption 480 Litres/Hr

Type of cabins 4 (2 x Double, 2 x Twin)