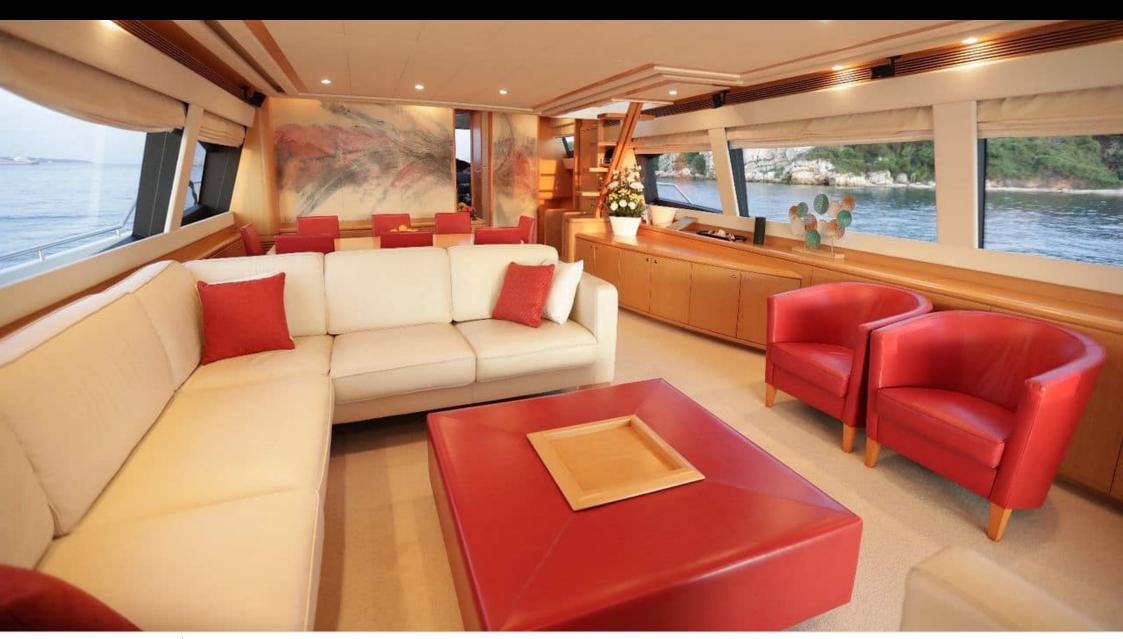

Guests 12



Cabins **4** 



Crew **3** 



#### M/Y FELINA

























# **EXTERIOR DESIGN**













## INTERIOR DESIGN























### GALLERY LIFESTYLE





#### Specifications



Low rate per day 6 660 €



High rate per day

6 660 €



Summer low rate per week 40 000 €



Summer high rate per week

40 000 €



Winter low rate per week 40 000 €



Winter high rate per week

40 000 €



Builder Ferretti



Year built

2009



Length 25 m



**Guests Cruising** 

12



Cabins

4

Winter Cruising Area(s)

West Mediterranean

Summer Cruising Area(s)

Corsica - Sardinia, French Riviera, Italy & Sicily, West

Mediterranean

Crew

Max speed 27 knots

Cruising speed 22 knots

Fuel consumption 480 Litres/Hr

Type of cabins 4 (2 x Double, 2 x Twin)