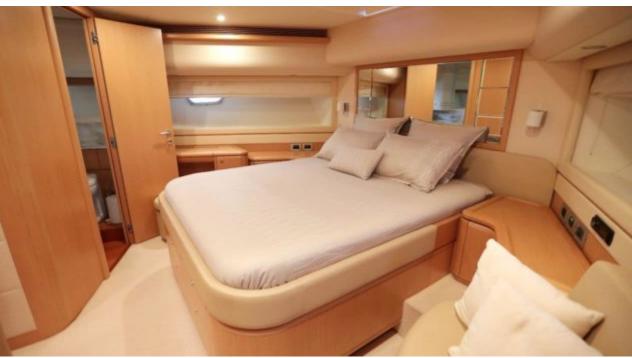

## INTERIOR DESIGN

Max speed 27 knots

Cruising speed 22 knots

Fuel consumption 480 Litres/Hr

Type of cabins 4 (2 x Double, 2 x Twin)