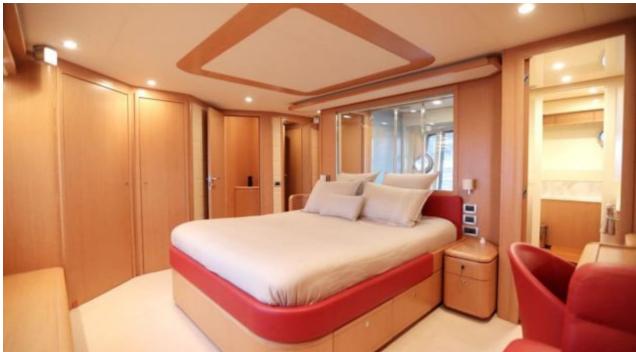

Guests 12



Cabins **4** 



Crew **3** 



#### M/Y FELINA

























# **EXTERIOR DESIGN**













## INTERIOR DESIGN























### GALLERY LIFESTYLE





#### Specifications



Low rate per day 6 660 €



High rate per day

6 660 €



Summer low rate per week 40 000 €



Summer high rate per week

40 000 €



Winter low rate per week 40 000 €



Winter high rate per week

40 000 €



Builder Ferretti



Year built

2009



Length 25 m



**Guests Cruising** 

12



Cabins

4

Winter Cruising Area(s)

West Mediterranean

Summer Cruising Area(s)

Corsica - Sardinia, French Riviera, Italy & Sicily, West

Mediterranean

Crew

Max speed 27 knots

Cruising speed 22 knots

Fuel consumption 480 Litres/Hr

Type of cabins 4 (2 x Double, 2 x Twin)