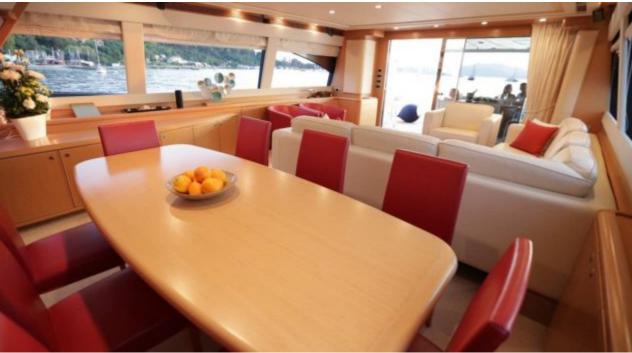

Guests 12



Cabins **4** 



Crew **3** 



#### M/Y FELINA

























# **EXTERIOR DESIGN**













## INTERIOR DESIGN























### GALLERY LIFESTYLE





#### Specifications



Low rate per day 6 660 €



High rate per day

6 660 €



Summer low rate per week 40 000 €



Summer high rate per week

40 000 €



Winter low rate per week 40 000 €



Winter high rate per week

40 000 €



Builder Ferretti



Year built

2009



Length 25 m



**Guests Cruising** 

12



Cabins

4

Winter Cruising Area(s)

West Mediterranean

Summer Cruising Area(s)

Corsica - Sardinia, French Riviera, Italy & Sicily, West

Mediterranean

Crew

Max speed 27 knots

Cruising speed 22 knots

Fuel consumption 480 Litres/Hr

Type of cabins 4 (2 x Double, 2 x Twin)