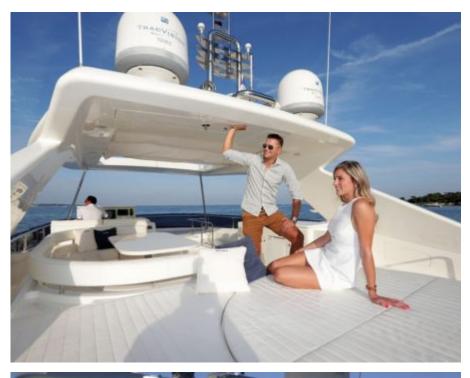

Guests 12



Cabins **4** 



Crew **3** 



#### M/Y FELINA

























# **EXTERIOR DESIGN**













## INTERIOR DESIGN























### GALLERY LIFESTYLE





#### Specifications



Low rate per day 6 660 €



High rate per day

6 660 €



Summer low rate per week 40 000 €



Summer high rate per week

40 000 €



Winter low rate per week 40 000 €



Winter high rate per week

40 000 €



Builder Ferretti



Year built

2009



Length 25 m



**Guests Cruising** 

12



Cabins

4

Winter Cruising Area(s)

West Mediterranean

Summer Cruising Area(s)

Corsica - Sardinia, French Riviera, Italy & Sicily, West

Mediterranean

Crew

Max speed 27 knots

Cruising speed 22 knots

Fuel consumption 480 Litres/Hr

Type of cabins 4 (2 x Double, 2 x Twin)