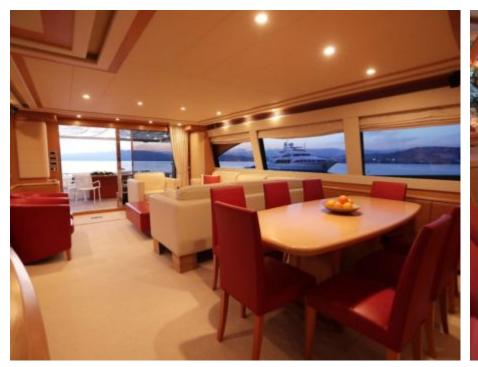

Guests 12



Cabins **4** 



Crew **3** 



#### M/Y FELINA

























# **EXTERIOR DESIGN**













## INTERIOR DESIGN























### GALLERY LIFESTYLE





#### Specifications



Low rate per day 6 660 €



High rate per day

6 660 €



Summer low rate per week 40 000 €



Summer high rate per week

40 000 €



Winter low rate per week 40 000 €



Winter high rate per week

40 000 €



Builder Ferretti



Year built

2009



Length 25 m



**Guests Cruising** 

12



Cabins

4

Winter Cruising Area(s)

West Mediterranean

Summer Cruising Area(s)

Corsica - Sardinia, French Riviera, Italy & Sicily, West

Mediterranean

Crew

Max speed 27 knots

Cruising speed 22 knots

Fuel consumption 480 Litres/Hr

Type of cabins 4 (2 x Double, 2 x Twin)