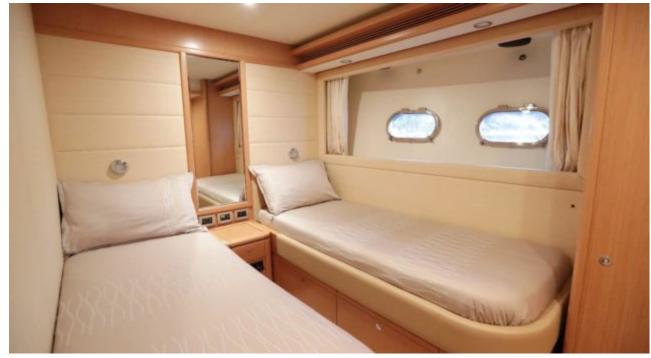

## INTERIOR DESIGN

Max speed 27 knots

Cruising speed 22 knots

Fuel consumption 480 Litres/Hr

Type of cabins 4 (2 x Double, 2 x Twin)