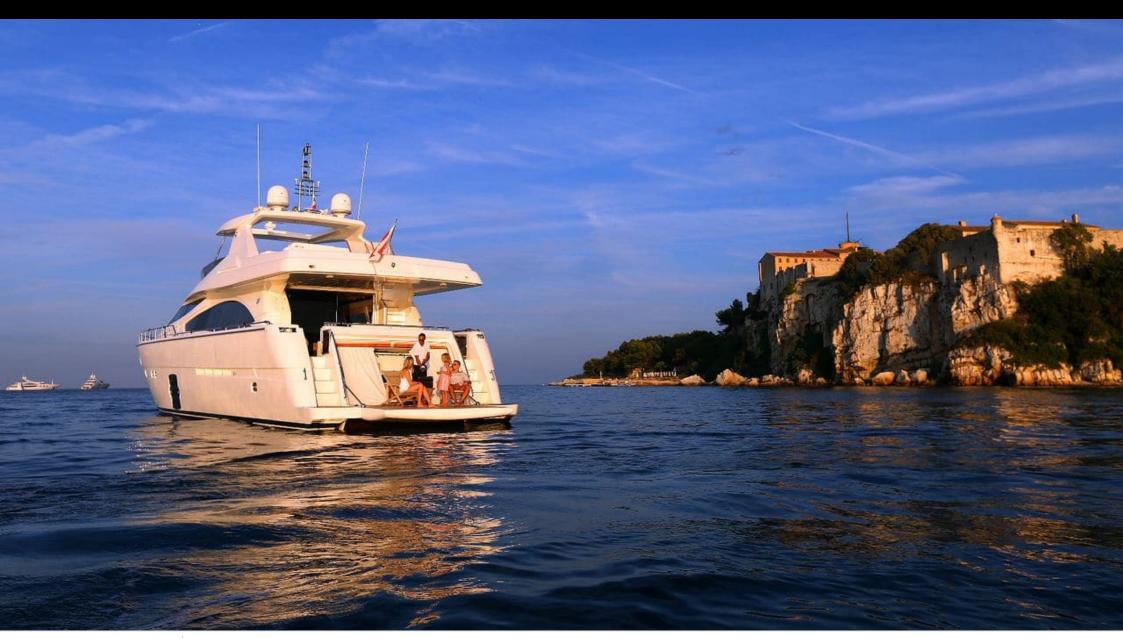

Guests 12



Cabins **4** 



Crew **3** 



#### M/Y FELINA

























# **EXTERIOR DESIGN**













## INTERIOR DESIGN























### GALLERY LIFESTYLE





#### Specifications



Low rate per day 6 660 €



High rate per day

6 660 €



Summer low rate per week 40 000 €



Summer high rate per week

40 000 €



Winter low rate per week 40 000 €



Winter high rate per week

40 000 €



Builder Ferretti



Year built

2009



Length 25 m



**Guests Cruising** 

12



Cabins

4

Winter Cruising Area(s)

West Mediterranean

Summer Cruising Area(s)

Corsica - Sardinia, French Riviera, Italy & Sicily, West

Mediterranean

Crew

Max speed 27 knots

Cruising speed 22 knots

Fuel consumption 480 Litres/Hr

Type of cabins 4 (2 x Double, 2 x Twin)