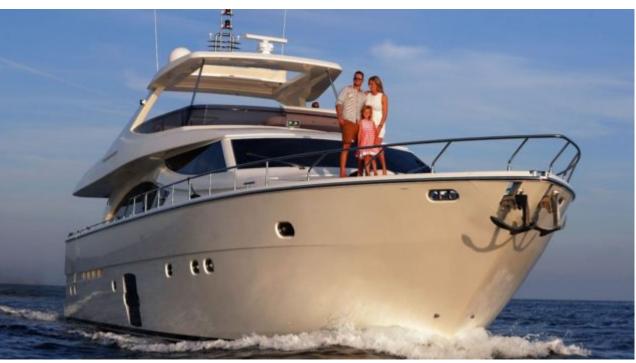

Guests 12



Cabins **4** 



Crew **3** 



#### M/Y FELINA

























# **EXTERIOR DESIGN**













## INTERIOR DESIGN























### GALLERY LIFESTYLE





#### Specifications



Low rate per day 6 660 €



High rate per day

6 660 €



Summer low rate per week 40 000 €



Summer high rate per week

40 000 €



Winter low rate per week 40 000 €



Winter high rate per week

40 000 €



Builder Ferretti



Year built

2009



Length 25 m



**Guests Cruising** 

12



Cabins

4

Winter Cruising Area(s)

West Mediterranean

Summer Cruising Area(s)

Corsica - Sardinia, French Riviera, Italy & Sicily, West

Mediterranean

Crew

Max speed 27 knots

Cruising speed 22 knots

Fuel consumption 480 Litres/Hr

Type of cabins 4 (2 x Double, 2 x Twin)