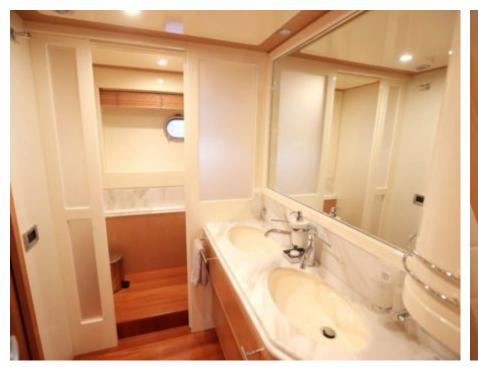

Guests 12



Cabins **4** 



Crew **3** 



#### M/Y FELINA

























# **EXTERIOR DESIGN**













## INTERIOR DESIGN























### GALLERY LIFESTYLE





#### Specifications



Low rate per day 6 660 €



High rate per day

6 660 €



Summer low rate per week 40 000 €



Summer high rate per week

40 000 €



Winter low rate per week 40 000 €



Winter high rate per week

40 000 €



Builder Ferretti



Year built

2009



Length 25 m



**Guests Cruising** 

12



Cabins

4

Winter Cruising Area(s)

West Mediterranean

Summer Cruising Area(s)

Corsica - Sardinia, French Riviera, Italy & Sicily, West

Mediterranean

Crew

Max speed 27 knots

Cruising speed 22 knots

Fuel consumption 480 Litres/Hr

Type of cabins 4 (2 x Double, 2 x Twin)