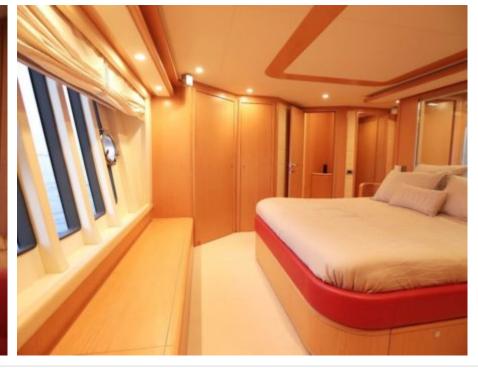

Guests 12



Cabins **4** 



Crew **3** 



#### M/Y FELINA

























# **EXTERIOR DESIGN**













## INTERIOR DESIGN























### GALLERY LIFESTYLE





#### Specifications



Low rate per day 6 660 €



High rate per day

6 660 €



Summer low rate per week 40 000 €



Summer high rate per week

40 000 €



Winter low rate per week 40 000 €



Winter high rate per week

40 000 €



Builder Ferretti



Year built

2009



Length 25 m



**Guests Cruising** 

12



Cabins

4

Winter Cruising Area(s)

West Mediterranean

Summer Cruising Area(s)

Corsica - Sardinia, French Riviera, Italy & Sicily, West

Mediterranean

Crew

Max speed 27 knots

Cruising speed 22 knots

Fuel consumption 480 Litres/Hr

Type of cabins 4 (2 x Double, 2 x Twin)