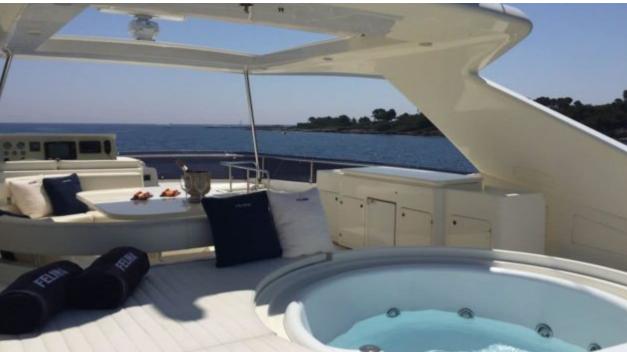

Guests 12



Cabins **4** 



Crew **3** 



#### M/Y FELINA

























# **EXTERIOR DESIGN**













## INTERIOR DESIGN























### GALLERY LIFESTYLE





#### Specifications



Low rate per day 6 660 €



High rate per day

6 660 €



Summer low rate per week 40 000 €



Summer high rate per week

40 000 €



Winter low rate per week 40 000 €



Winter high rate per week

40 000 €



Builder Ferretti



Year built

2009



Length 25 m



**Guests Cruising** 

12



Cabins

4

Winter Cruising Area(s)

West Mediterranean

Summer Cruising Area(s)

Corsica - Sardinia, French Riviera, Italy & Sicily, West

Mediterranean

Crew

Max speed 27 knots

Cruising speed 22 knots

Fuel consumption 480 Litres/Hr

Type of cabins 4 (2 x Double, 2 x Twin)