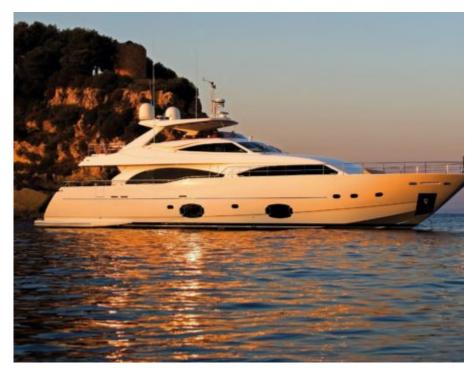

### EXTERIOR DESIGN

## Specifications

| €                                                                                                    | Summer low rate per week<br>60 000 €   |  |                      | €                                                                                                    | Summer high rate per week<br>74 000 € |  |
|------------------------------------------------------------------------------------------------------|----------------------------------------|--|----------------------|------------------------------------------------------------------------------------------------------|---------------------------------------|--|
| €                                                                                                    | Winter low rate per week<br>60 000 €   |  |                      | €                                                                                                    | Winter high rate per week<br>74 000 € |  |
|                                                                                                      | Builder<br>Ferretti                    |  | Year bui<br>2008     | lt                                                                                                   | Year refit                            |  |
|                                                                                                      | Length<br>30 m                         |  |                      |                                                                                                      | Guests Cruising<br>12<br>5            |  |
| Winter Cruising Area(s)<br>Corsica - Sardinia, French Riviera, Italy & Sicily, West<br>Mediterranean |                                        |  |                      | Summer Cruising Area(s)<br>Corsica - Sardinia, French Riviera, Italy & Sicily, West<br>Mediterranean |                                       |  |
| Crew<br>5                                                                                            | Max speed<br>24 knots                  |  | Cruising<br>18 knots | speed                                                                                                | Fuel consumption<br>500 Litres/Hr     |  |
| Type of<br>5 (3 x Do                                                                                 | cabins<br>uble, 2 x Twin, 2 x Pullman) |  |                      |                                                                                                      |                                       |  |