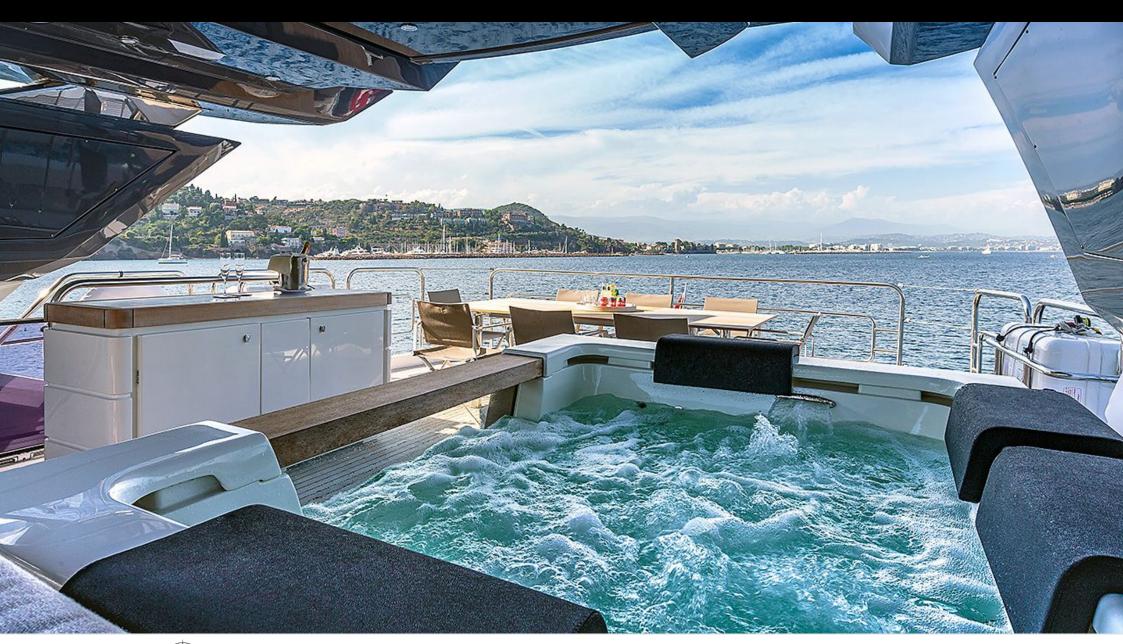

Guests 12



Cabin **5** 





#### M/Y ESMERALDA OF THE SEAS













Snorkeling Gear Stabilisers at



 Wifi















# EXTERIOR DESIGN















## INTERIOR DESIGN









## GALLERY LIFESTYLE









#### Specifications



Low rate per day

16 667 €



High rate per day

16 667 €



Summer low rate per week

100 000 €



Summer high rate per week

100 000 €



Winter low rate per week

100 000 €



Winter high rate per week

100 000 €



Builder

Monte Carlo Yachts



Year built

2018



Length

29.50 m



**Guests Cruising** 

12



Cabins

5

Winter Cruising Area(s)

Corsica - Sardinia, French Riviera, West Mediterranean

Summer Cruising Area(s)

Corsica - Sardinia, French Riviera, West Mediterranean

Crew

Max speed 25 knots

Cruising speed 15 knots

Fuel consumption 320 Litres/Hr

Type of cabins

5 (3 x Double, 2 x Convertible)