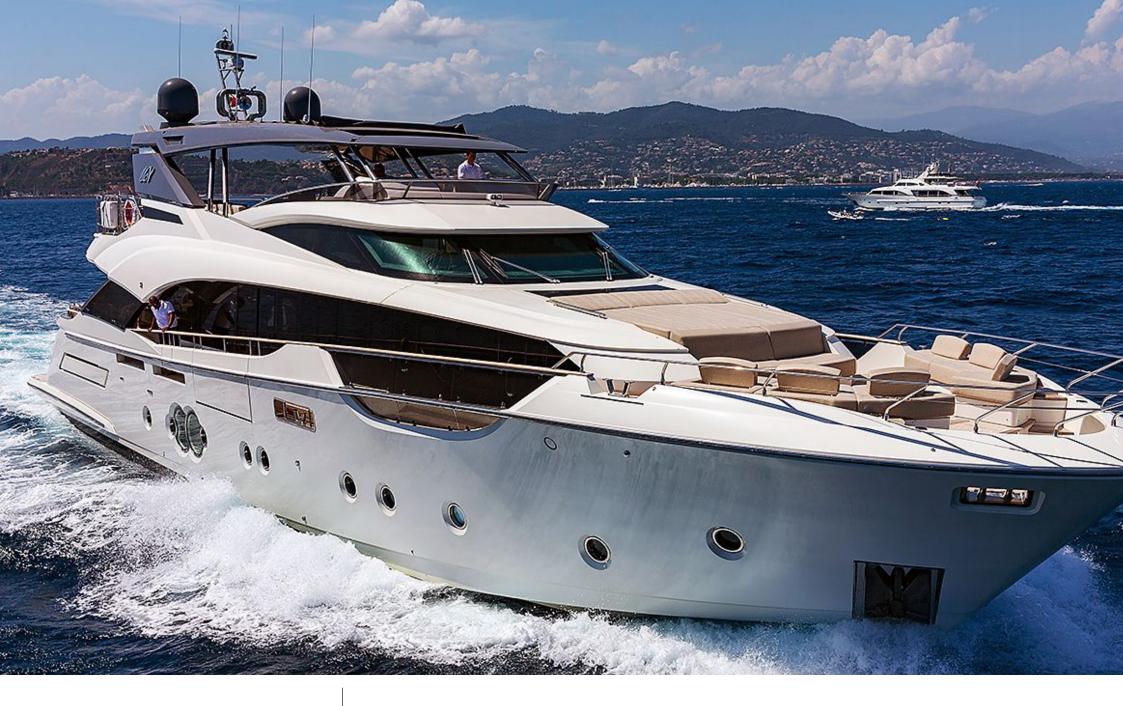

#### M/Y ESMERALDA OF THE SEAS

Snorkeling Gear Stabilisers at

 Wifi

# EXTERIOR DESIGN

2018

Length

29.50 m

**Guests Cruising** 

12

Cabins

5

Winter Cruising Area(s)

Corsica - Sardinia, French Riviera, West Mediterranean

Summer Cruising Area(s)

Corsica - Sardinia, French Riviera, West Mediterranean

Crew

Max speed 25 knots

Cruising speed 15 knots

Fuel consumption 320 Litres/Hr