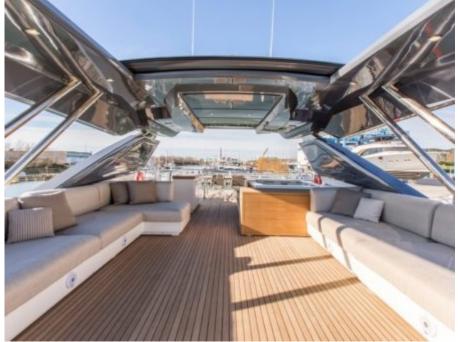

Guests 12



Cabin **5** 





#### M/Y ESMERALDA OF THE SEAS













Snorkeling Gear Stabilisers at



 Wifi















# EXTERIOR DESIGN















## INTERIOR DESIGN









## GALLERY LIFESTYLE









#### Specifications



Low rate per day

16 667 €



High rate per day

16 667 €



Summer low rate per week

100 000 €



Summer high rate per week

100 000 €



Winter low rate per week

100 000 €



Winter high rate per week

100 000 €



Builder

Monte Carlo Yachts



Year built

2018



Length

29.50 m



**Guests Cruising** 

12



Cabins

5

Winter Cruising Area(s)

Corsica - Sardinia, French Riviera, West Mediterranean

Summer Cruising Area(s)

Corsica - Sardinia, French Riviera, West Mediterranean

Crew

Max speed 25 knots

Cruising speed 15 knots

Fuel consumption 320 Litres/Hr

Type of cabins

5 (3 x Double, 2 x Convertible)