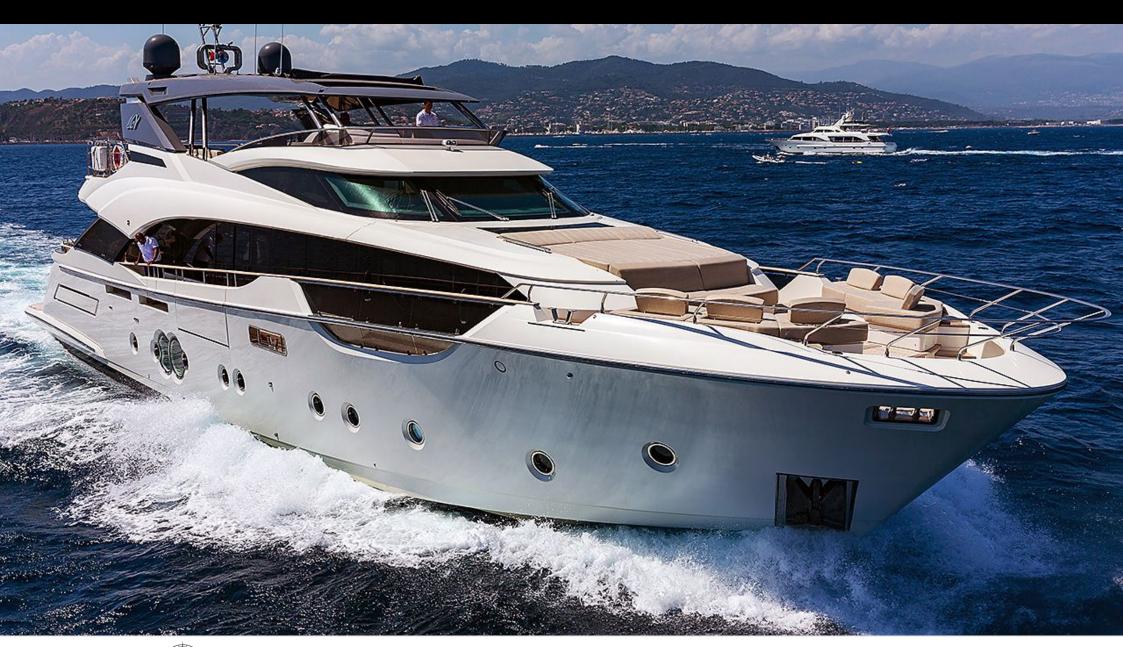

#### M/Y ESMERALDA OF THE SEAS

Snorkeling Gear Stabilisers at

 Wifi

# EXTERIOR DESIGN