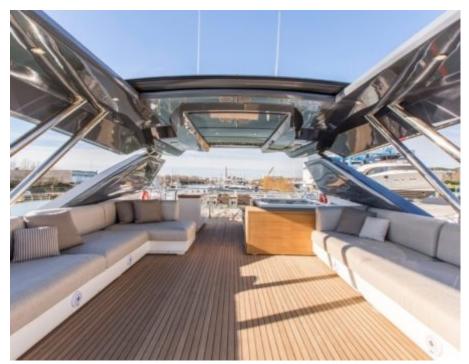

Guests 12



Cabin **5** 





#### M/Y ESMERALDA OF THE SEAS













Snorkeling Gear Stabilisers at



 Wifi















# EXTERIOR DESIGN















## INTERIOR DESIGN









## GALLERY LIFESTYLE









#### Specifications



Low rate per day

16 667 €



High rate per day

16 667 €



Summer low rate per week

100 000 €



Summer high rate per week

100 000 €



Winter low rate per week

100 000 €



Winter high rate per week

100 000 €



Builder

Monte Carlo Yachts



Year built

2018



Length

29.50 m



**Guests Cruising** 

12



Cabins

5

Winter Cruising Area(s)

Corsica - Sardinia, French Riviera, West Mediterranean

Summer Cruising Area(s)

Corsica - Sardinia, French Riviera, West Mediterranean

Crew

Max speed 25 knots

Cruising speed 15 knots

Fuel consumption 320 Litres/Hr

Type of cabins

5 (3 x Double, 2 x Convertible)