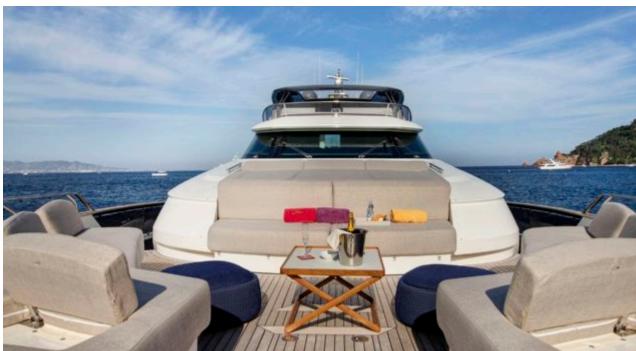

Guests 12



Cabin **5** 





#### M/Y ESMERALDA OF THE SEAS













Snorkeling Gear Stabilisers at



 Wifi















# EXTERIOR DESIGN















## INTERIOR DESIGN









## GALLERY LIFESTYLE









#### Specifications



Low rate per day

16 667 €



High rate per day

16 667 €



Summer low rate per week

100 000 €



Summer high rate per week

100 000 €



Winter low rate per week

100 000 €



Winter high rate per week

100 000 €



Builder

Monte Carlo Yachts



Year built

2018



Length

29.50 m



**Guests Cruising** 

12



Cabins

5

Winter Cruising Area(s)

Corsica - Sardinia, French Riviera, West Mediterranean

Summer Cruising Area(s)

Corsica - Sardinia, French Riviera, West Mediterranean

Crew

Max speed 25 knots

Cruising speed 15 knots

Fuel consumption 320 Litres/Hr

Type of cabins

5 (3 x Double, 2 x Convertible)