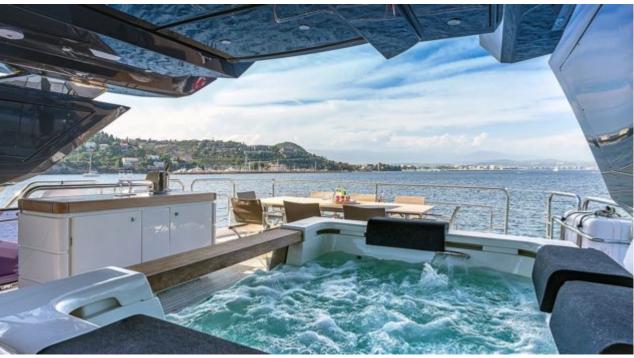

Guests 12



Cabin **5** 





#### M/Y ESMERALDA OF THE SEAS













Snorkeling Gear Stabilisers at



 Wifi















# EXTERIOR DESIGN















## INTERIOR DESIGN









## GALLERY LIFESTYLE









#### Specifications



Low rate per day

16 667 €



High rate per day

16 667 €



Summer low rate per week

100 000 €



Summer high rate per week

100 000 €



Winter low rate per week

100 000 €



Winter high rate per week

100 000 €



Builder

Monte Carlo Yachts



Year built

2018



Length

29.50 m



**Guests Cruising** 

12



Cabins

5

Winter Cruising Area(s)

Corsica - Sardinia, French Riviera, West Mediterranean

Summer Cruising Area(s)

Corsica - Sardinia, French Riviera, West Mediterranean

Crew

Max speed 25 knots

Cruising speed 15 knots

Fuel consumption 320 Litres/Hr

Type of cabins

5 (3 x Double, 2 x Convertible)