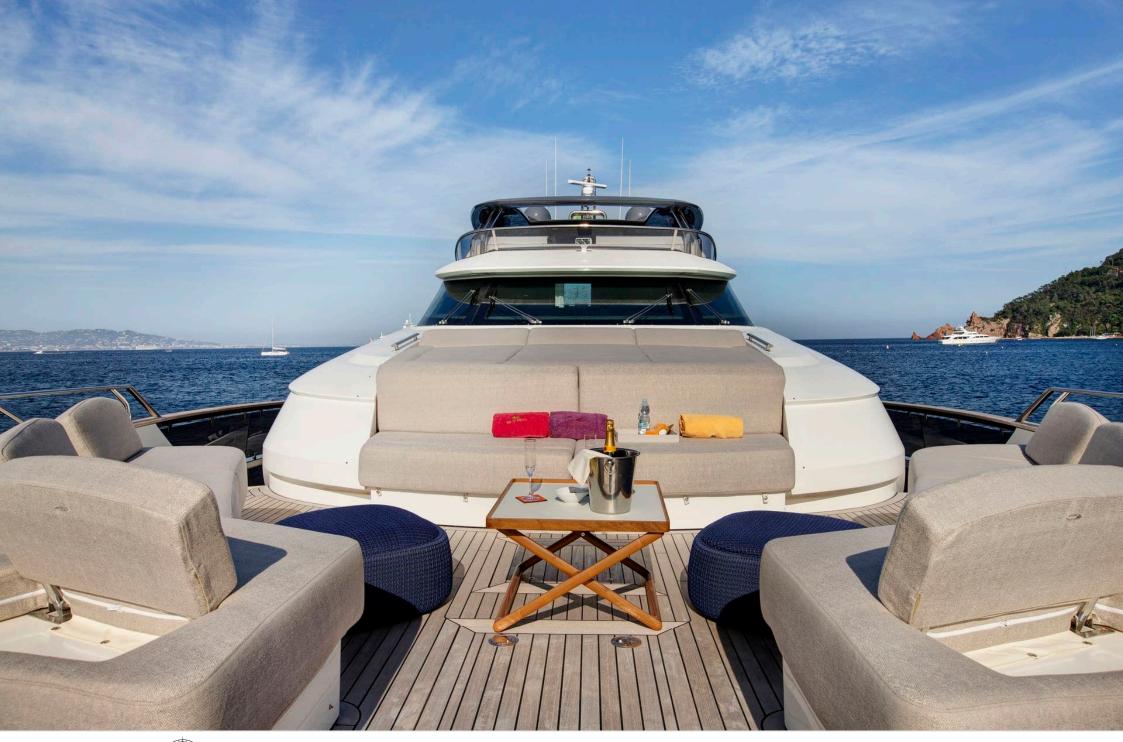

Guests 12



Cabin **5** 





#### M/Y ESMERALDA OF THE SEAS













Snorkeling Gear Stabilisers at



 Wifi















# EXTERIOR DESIGN















## INTERIOR DESIGN









## GALLERY LIFESTYLE









#### Specifications



Low rate per day

16 667 €



High rate per day

16 667 €



Summer low rate per week

100 000 €



Summer high rate per week

100 000 €



Winter low rate per week

100 000 €



Winter high rate per week

100 000 €



Builder

Monte Carlo Yachts



Year built

2018



Length

29.50 m



**Guests Cruising** 

12



Cabins

5

Winter Cruising Area(s)

Corsica - Sardinia, French Riviera, West Mediterranean

Summer Cruising Area(s)

Corsica - Sardinia, French Riviera, West Mediterranean

Crew

Max speed 25 knots

Cruising speed 15 knots

Fuel consumption 320 Litres/Hr

Type of cabins

5 (3 x Double, 2 x Convertible)