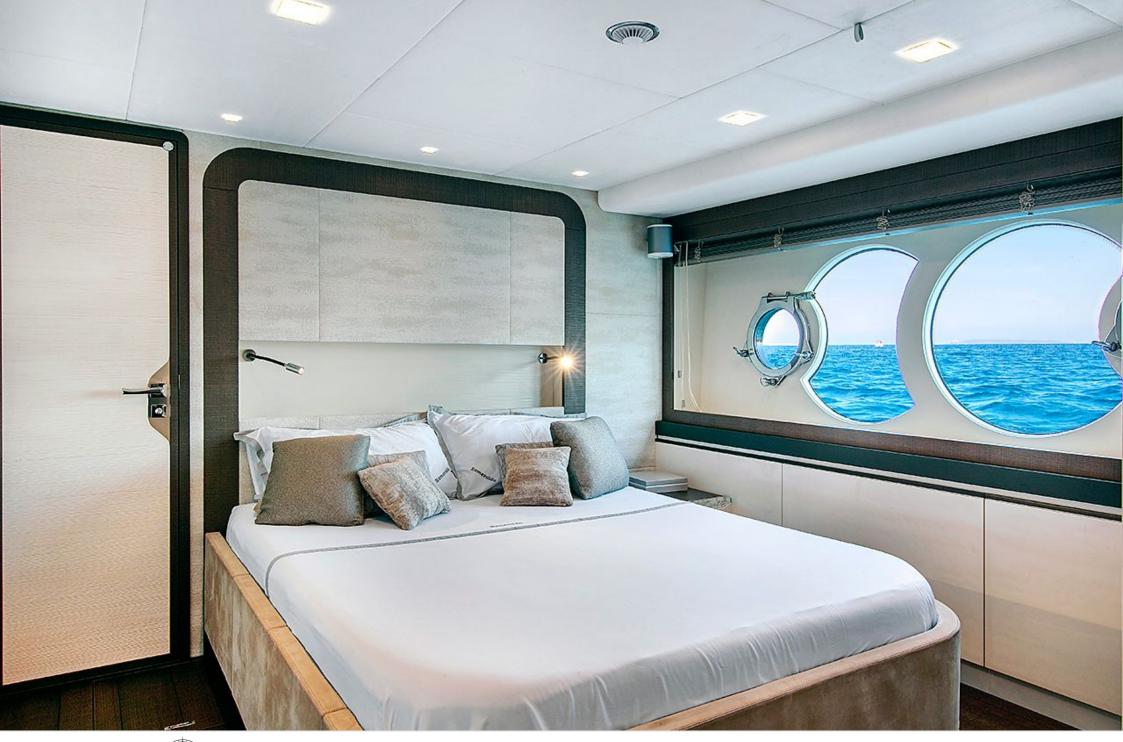

Guests 12



Cabin **5** 





#### M/Y ESMERALDA OF THE SEAS













Snorkeling Gear Stabilisers at



 Wifi















# EXTERIOR DESIGN















## INTERIOR DESIGN









## GALLERY LIFESTYLE









#### Specifications



Low rate per day

16 667 €



High rate per day

16 667 €



Summer low rate per week

100 000 €



Summer high rate per week

100 000 €



Winter low rate per week

100 000 €



Winter high rate per week

100 000 €



Builder

Monte Carlo Yachts



Year built

2018



Length

29.50 m



**Guests Cruising** 

12



Cabins

5

Winter Cruising Area(s)

Corsica - Sardinia, French Riviera, West Mediterranean

Summer Cruising Area(s)

Corsica - Sardinia, French Riviera, West Mediterranean

Crew

Max speed 25 knots

Cruising speed 15 knots

Fuel consumption 320 Litres/Hr

Type of cabins

5 (3 x Double, 2 x Convertible)