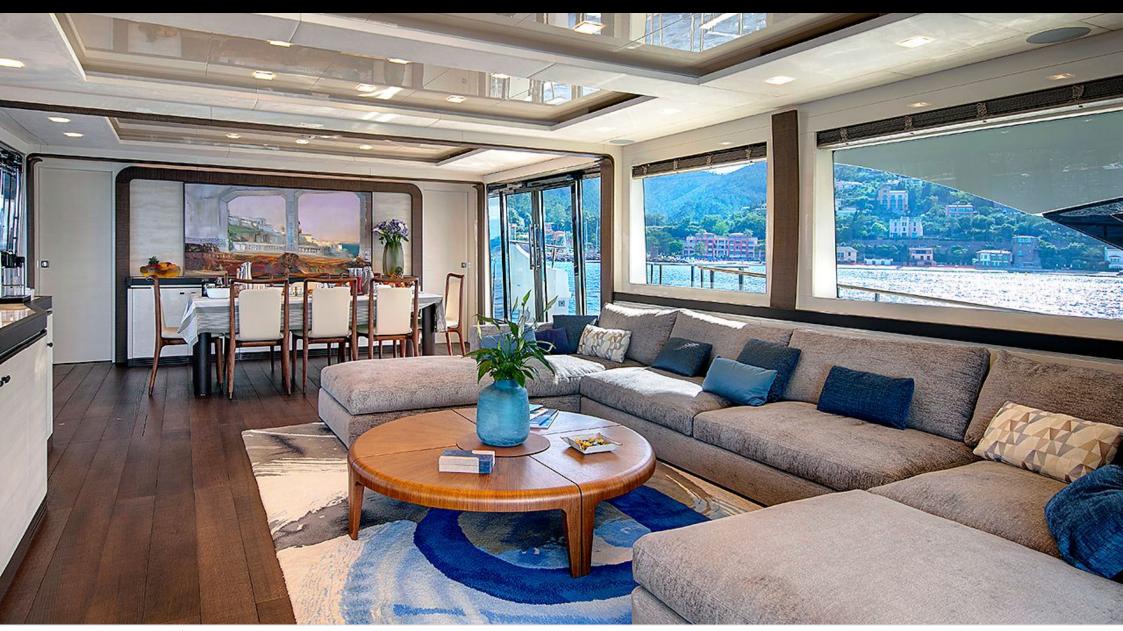

Guests 12



Cabin **5** 





#### M/Y ESMERALDA OF THE SEAS













Snorkeling Gear Stabilisers at



 Wifi















# EXTERIOR DESIGN















## INTERIOR DESIGN









## GALLERY LIFESTYLE









#### Specifications



Low rate per day

16 667 €



High rate per day

16 667 €



Summer low rate per week

100 000 €



Summer high rate per week

100 000 €



Winter low rate per week

100 000 €



Winter high rate per week

100 000 €



Builder

Monte Carlo Yachts



Year built

2018



Length

29.50 m



**Guests Cruising** 

12



Cabins

5

Winter Cruising Area(s)

Corsica - Sardinia, French Riviera, West Mediterranean

Summer Cruising Area(s)

Corsica - Sardinia, French Riviera, West Mediterranean

Crew

Max speed 25 knots

Cruising speed 15 knots

Fuel consumption 320 Litres/Hr

Type of cabins

5 (3 x Double, 2 x Convertible)