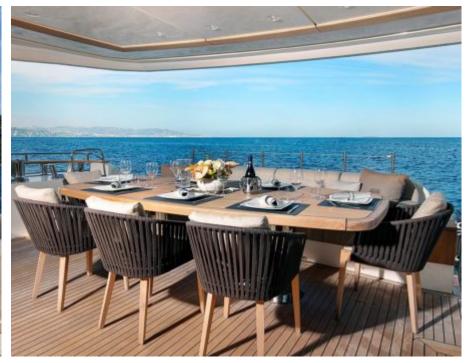

Guests 12



Cabin **5** 





#### M/Y ESMERALDA OF THE SEAS













Snorkeling Gear Stabilisers at



 Wifi















# EXTERIOR DESIGN















## INTERIOR DESIGN









## GALLERY LIFESTYLE









#### Specifications



Low rate per day

16 667 €



High rate per day

16 667 €



Summer low rate per week

100 000 €



Summer high rate per week

100 000 €



Winter low rate per week

100 000 €



Winter high rate per week

100 000 €



Builder

Monte Carlo Yachts



Year built

2018



Length

29.50 m



**Guests Cruising** 

12



Cabins

5

Winter Cruising Area(s)

Corsica - Sardinia, French Riviera, West Mediterranean

Summer Cruising Area(s)

Corsica - Sardinia, French Riviera, West Mediterranean

Crew

Max speed 25 knots

Cruising speed 15 knots

Fuel consumption 320 Litres/Hr

Type of cabins

5 (3 x Double, 2 x Convertible)