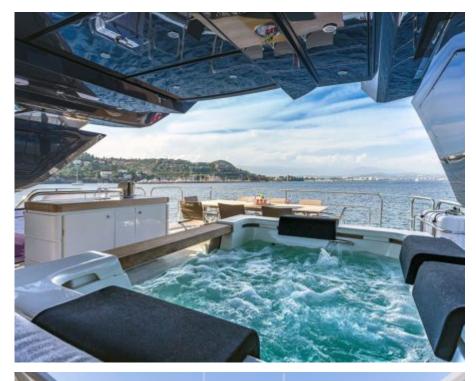

Guests 12



Cabin **5** 





#### M/Y ESMERALDA OF THE SEAS













Snorkeling Gear Stabilisers at



 Wifi















# EXTERIOR DESIGN















## INTERIOR DESIGN









## GALLERY LIFESTYLE









#### Specifications



Low rate per day

16 667 €



High rate per day

16 667 €



Summer low rate per week

100 000 €



Summer high rate per week

100 000 €



Winter low rate per week

100 000 €



Winter high rate per week

100 000 €



Builder

Monte Carlo Yachts



Year built

2018



Length

29.50 m



**Guests Cruising** 

12



Cabins

5

Winter Cruising Area(s)

Corsica - Sardinia, French Riviera, West Mediterranean

Summer Cruising Area(s)

Corsica - Sardinia, French Riviera, West Mediterranean

Crew

Max speed 25 knots

Cruising speed 15 knots

Fuel consumption 320 Litres/Hr

Type of cabins

5 (3 x Double, 2 x Convertible)