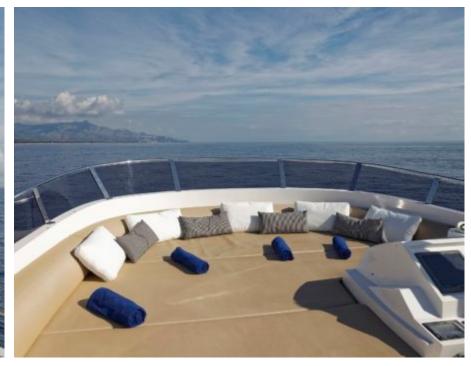

M/Y ENJOY





Guests 12



Cabins 4



Crew 1



### M/Y ENJOY



Seabob



Snorkeling Gear



Tender



















## **EXTERIOR DESIGN**





























### INTERIOR DESIGN























Features











# GALLERY LIFESTYLE





#### Specifications



Low rate per day

5 000 €



High rate per day

5 833 €



Summer low rate per week

30 000 €



Summer high rate per week

35 000 €



Winter low rate per week

30 000 €



Winter high rate per week

35 000 €



Builder

Raphael Yachts



Year built

2012



Year refit

2015



Length

24 m



**Guests Cruising** 

12



Cabins

4

Winter Cruising Area(s)

Corsica - Sardinia, Italy & Sicily, West Mediterranean

Summer Cruising Area(s)

Corsica - Sardinia, Italy & Sicily, West Mediterranean

Crew

Max speed 24 knots

Cruising speed 21 knots

Fuel consumption 300 Litres/Hr

Type of cabins

4 (2 x Double, 2 x Twin, 1 x Convertible, 1 x Pullman)