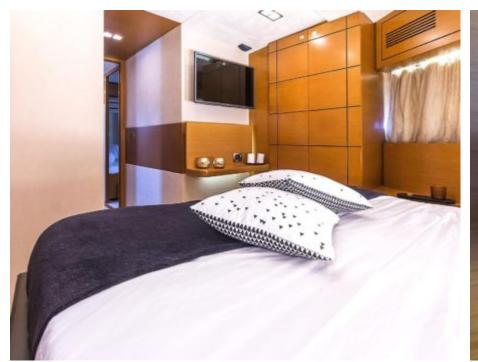

### INTERIOR DESIGN

Features

Fuel consumption 300 Litres/Hr

Type of cabins

4 (2 x Double, 2 x Twin, 1 x Convertible, 1 x Pullman)