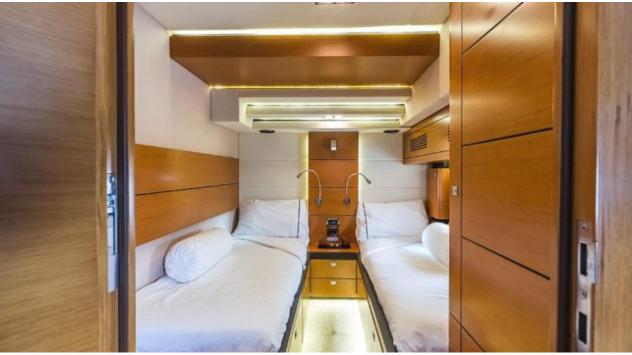

### INTERIOR DESIGN

Features

Fuel consumption 300 Litres/Hr

Type of cabins

4 (2 x Double, 2 x Twin, 1 x Convertible, 1 x Pullman)