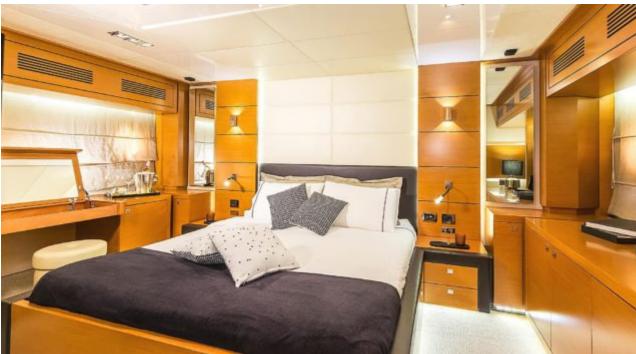

M/Y ENJOY





Guests 12



Cabins 4



Crew 1



### M/Y ENJOY



Seabob



Snorkeling Gear



Tender



















## **EXTERIOR DESIGN**





























### INTERIOR DESIGN























Features











# GALLERY LIFESTYLE





#### Specifications



Low rate per day

5 000 €



High rate per day

5 833 €



Summer low rate per week

30 000 €



Summer high rate per week

35 000 €



Winter low rate per week

30 000 €



Winter high rate per week

35 000 €



Builder

Raphael Yachts



Year built

2012



Year refit

2015



Length

24 m



**Guests Cruising** 

12



Cabins

4

Winter Cruising Area(s)

Corsica - Sardinia, Italy & Sicily, West Mediterranean

Summer Cruising Area(s)

Corsica - Sardinia, Italy & Sicily, West Mediterranean

Crew

Max speed 24 knots

Cruising speed 21 knots

Fuel consumption 300 Litres/Hr

Type of cabins

4 (2 x Double, 2 x Twin, 1 x Convertible, 1 x Pullman)