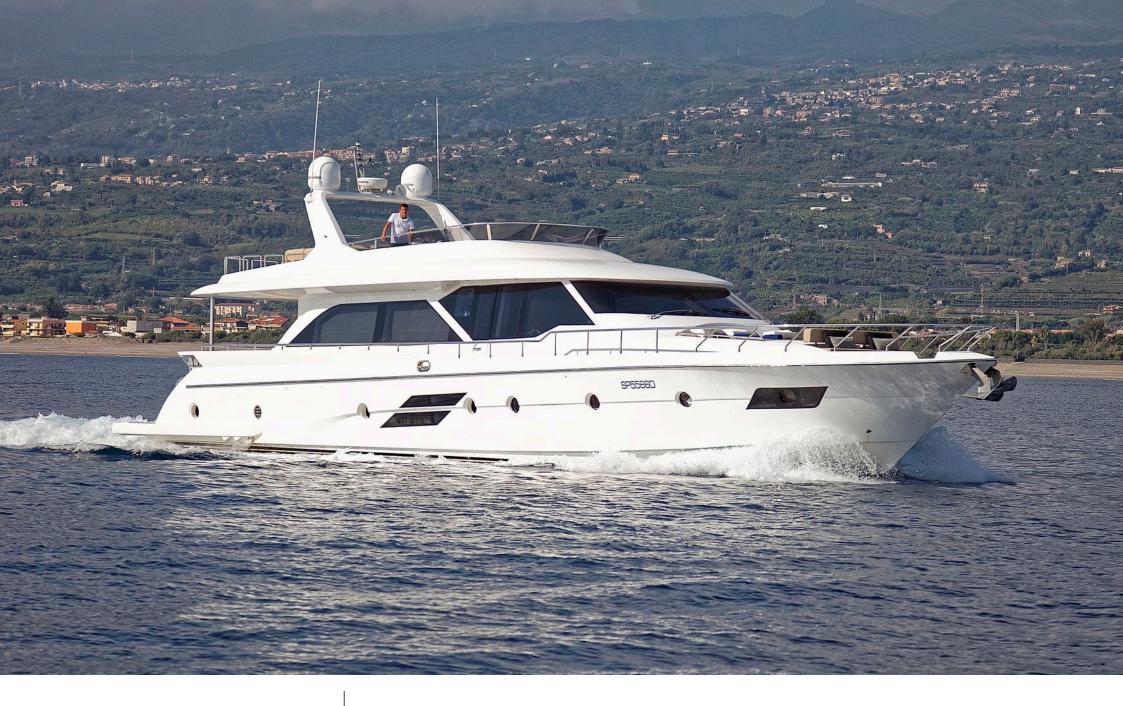

## **EXTERIOR DESIGN**

2012

Year refit

2015

Length

24 m

**Guests Cruising** 

12

Cabins