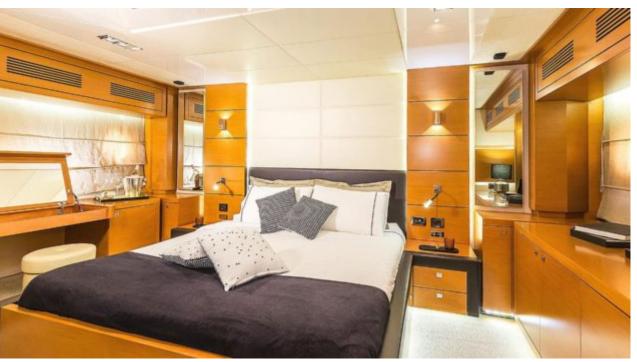

M/Y ENJOY





Guests 12



Cabins 4



Crew 1



### M/Y ENJOY



Seabob



Snorkeling Gear



Tender



















## **EXTERIOR DESIGN**





























### INTERIOR DESIGN























Features











# GALLERY LIFESTYLE





#### Specifications



Low rate per day

5 000 €



High rate per day

5 833 €



Summer low rate per week

30 000 €



Summer high rate per week

35 000 €



Winter low rate per week

30 000 €



Winter high rate per week

35 000 €



Builder

Raphael Yachts



Year built

2012



Year refit

2015



Length

24 m



**Guests Cruising** 

12



Cabins

4

Winter Cruising Area(s)

Corsica - Sardinia, Italy & Sicily, West Mediterranean

Summer Cruising Area(s)

Corsica - Sardinia, Italy & Sicily, West Mediterranean

Crew

Max speed 24 knots

Cruising speed 21 knots

Fuel consumption 300 Litres/Hr

Type of cabins

4 (2 x Double, 2 x Twin, 1 x Convertible, 1 x Pullman)