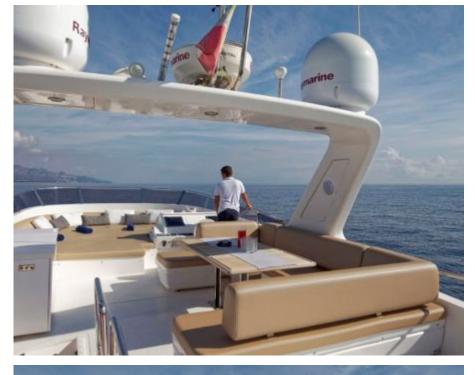

M/Y ENJOY





Guests 12



Cabins 4



Crew 1



### M/Y ENJOY



Seabob



Snorkeling Gear



Tender



















## **EXTERIOR DESIGN**





























### INTERIOR DESIGN























Features











# GALLERY LIFESTYLE





#### Specifications



Low rate per day

5 000 €



High rate per day

5 833 €



Summer low rate per week

30 000 €



Summer high rate per week

35 000 €



Winter low rate per week

30 000 €



Winter high rate per week

35 000 €



Builder

Raphael Yachts



Year built

2012



Year refit

2015



Length

24 m



**Guests Cruising** 

12



Cabins

4

Winter Cruising Area(s)

Corsica - Sardinia, Italy & Sicily, West Mediterranean

Summer Cruising Area(s)

Corsica - Sardinia, Italy & Sicily, West Mediterranean

Crew

Max speed 24 knots

Cruising speed 21 knots

Fuel consumption 300 Litres/Hr

Type of cabins

4 (2 x Double, 2 x Twin, 1 x Conver