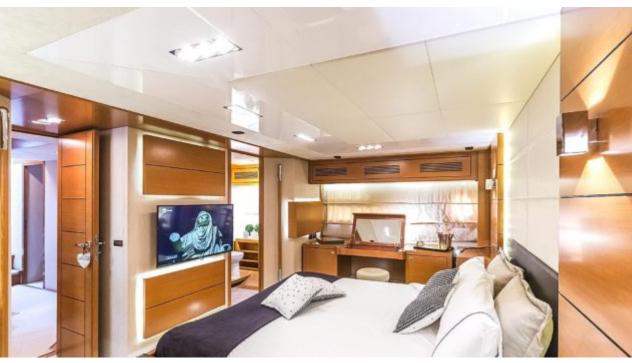

M/Y ENJOY





Guests 12



Cabins 4



Crew 1



### M/Y ENJOY



Seabob



Snorkeling Gear



Tender



















## **EXTERIOR DESIGN**





























### INTERIOR DESIGN























Features











# GALLERY LIFESTYLE





#### Specifications



Low rate per day

5 000 €



High rate per day

5 833 €



Summer low rate per week

30 000 €



Summer high rate per week

35 000 €



Winter low rate per week

30 000 €



Winter high rate per week

35 000 €



Builder

Raphael Yachts



Year built

2012



Year refit

2015



Length

24 m



**Guests Cruising** 

12



Cabins

4

Winter Cruising Area(s)

Corsica - Sardinia, Italy & Sicily, West Mediterranean

Summer Cruising Area(s)

Corsica - Sardinia, Italy & Sicily, West Mediterranean

Crew

Max speed 24 knots

Cruising speed 21 knots

Fuel consumption 300 Litres/Hr

Type of cabins

4 (2 x Double, 2 x Twin, 1 x Convertible, 1 x Pullman)