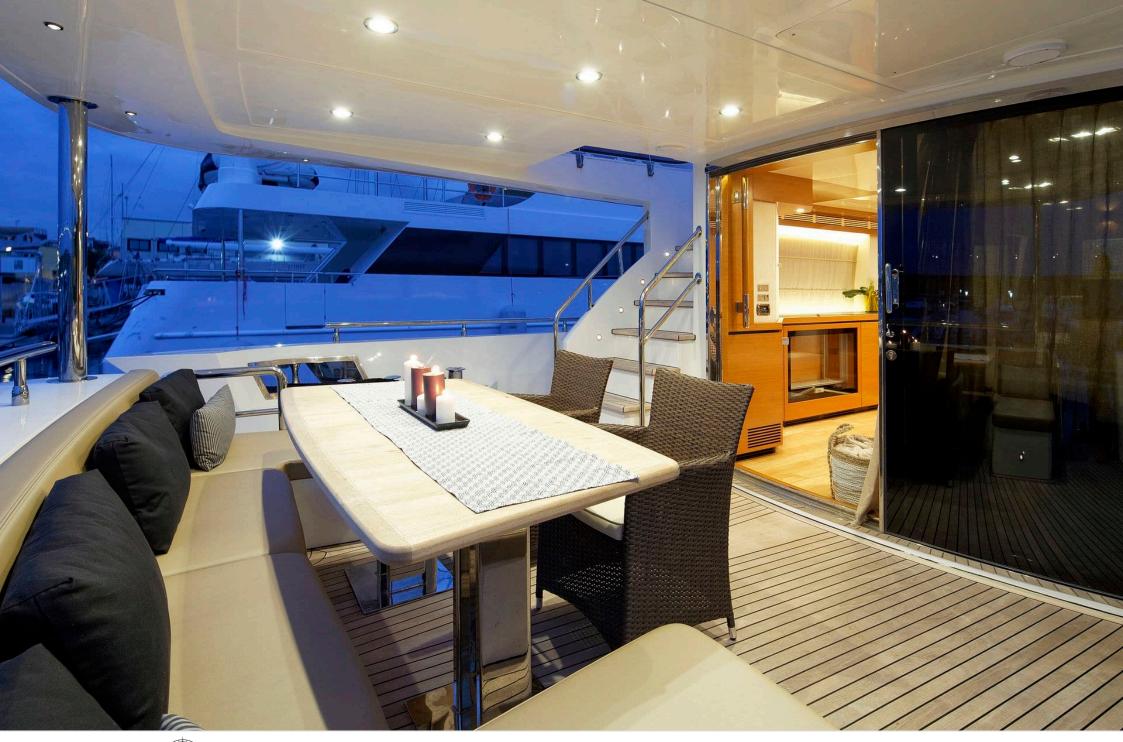

M/Y ENJOY





Guests 12



Cabins 4



Crew 1



### M/Y ENJOY



Seabob



Snorkeling Gear



Tender



















## **EXTERIOR DESIGN**





























### INTERIOR DESIGN























Features











# GALLERY LIFESTYLE





#### Specifications



Low rate per day

5 000 €



High rate per day

5 833 €



Summer low rate per week

30 000 €



Summer high rate per week

35 000 €



Winter low rate per week

30 000 €



Winter high rate per week

35 000 €



Builder

Raphael Yachts



Year built

2012



Year refit

2015



Length

24 m



**Guests Cruising** 

12



Cabins

4

Winter Cruising Area(s)

Corsica - Sardinia, Italy & Sicily, West Mediterranean

Summer Cruising Area(s)

Corsica - Sardinia, Italy & Sicily, West Mediterranean

Crew

Max speed 24 knots

Cruising speed 21 knots

Fuel consumption 300 Litres/Hr

Type of cabins

4 (2 x Double, 2 x Twin, 1 x Convertible, 1 x Pullman)