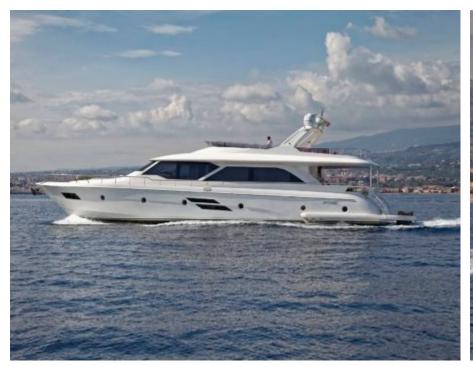

## **EXTERIOR DESIGN**

2012

Year refit

2015

Length

24 m

**Guests Cruising** 

12

Cabins