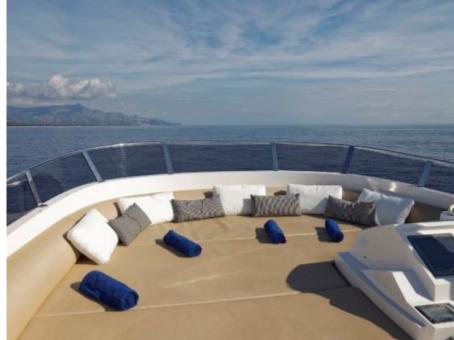

M/Y ENJOY





Guests 12



Cabins 4



Crew 1



### M/Y ENJOY



Seabob



Snorkeling Gear



Tender



















## **EXTERIOR DESIGN**





























### INTERIOR DESIGN























Features











# GALLERY LIFESTYLE





#### Specifications



Low rate per day

5 000 €



High rate per day

5 833 €



Summer low rate per week

30 000 €



Summer high rate per week

35 000 €



Winter low rate per week

30 000 €



Winter high rate per week

35 000 €



Builder

Raphael Yachts



Year built

2012



Year refit

2015



Length

24 m



**Guests Cruising** 

12



Cabins

4

Winter Cruising Area(s)

Corsica - Sardinia, Italy & Sicily, West Mediterranean

Summer Cruising Area(s)

Corsica - Sardinia, Italy & Sicily, West Mediterranean

Crew

Max speed 24 knots

Cruising speed 21 knots

Fuel consumption 300 Litres/Hr

Type of cabins

4 (2 x Double, 2 x Twin, 1 x Converti