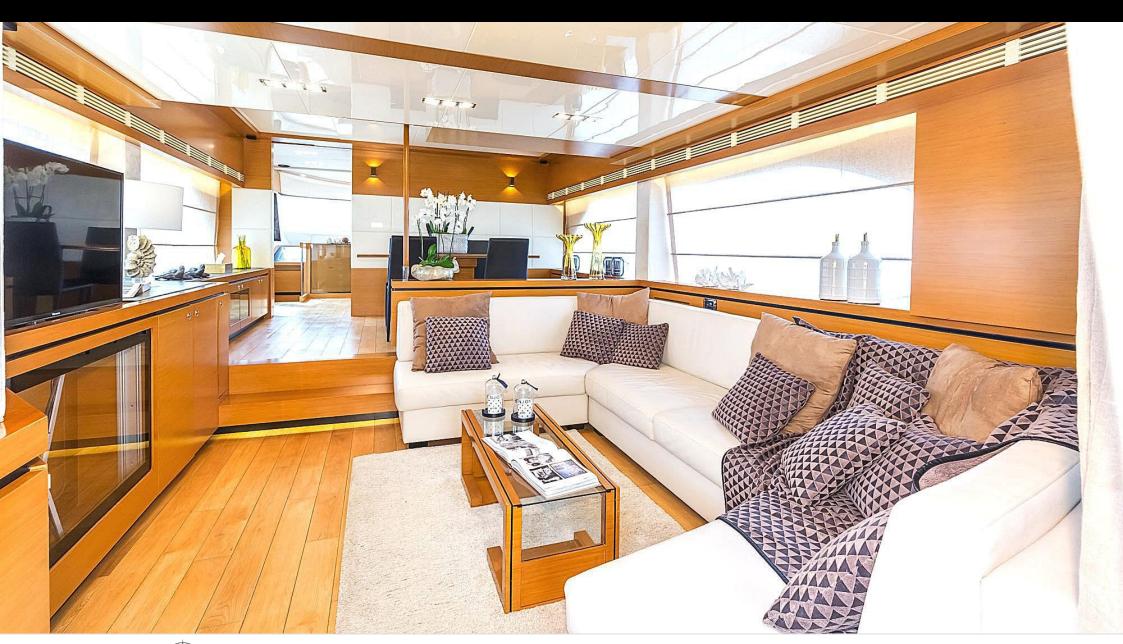

M/Y ENJOY





Guests 12



Cabins 4



Crew 1



### M/Y ENJOY



Seabob



Snorkeling Gear



Tender



















## **EXTERIOR DESIGN**





























### INTERIOR DESIGN























Features











# GALLERY LIFESTYLE





#### Specifications



Low rate per day

5 000 €



High rate per day

5 833 €



Summer low rate per week

30 000 €



Summer high rate per week

35 000 €



Winter low rate per week

30 000 €



Winter high rate per week

35 000 €



Builder

Raphael Yachts



Year built

2012



Year refit

2015



Length

24 m



**Guests Cruising** 

12



Cabins

4

Winter Cruising Area(s)

Corsica - Sardinia, Italy & Sicily, West Mediterranean

Summer Cruising Area(s)

Corsica - Sardinia, Italy & Sicily, West Mediterranean

Crew

Max speed 24 knots

Cruising speed 21 knots

Fuel consumption 300 Litres/Hr

Type of cabins

4 (2 x Double, 2 x Twin, 1 x Convertible, 1 x Pullman)