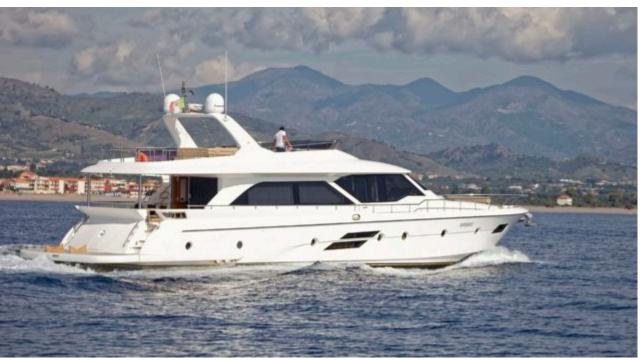

## **EXTERIOR DESIGN**

2012

Year refit

2015

Length

24 m

**Guests Cruising** 

12

Cabins