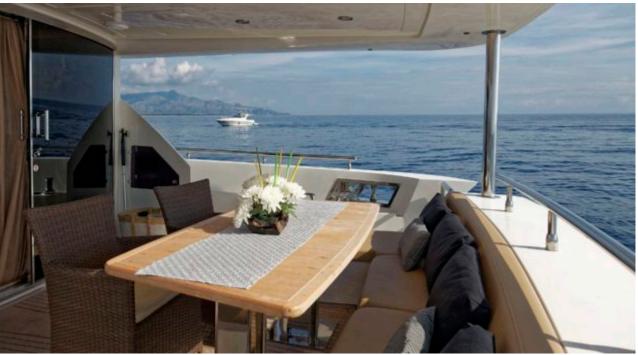

M/Y ENJOY





Guests 12



Cabins 4



Crew 1



### M/Y ENJOY



Seabob



Snorkeling Gear



Tender



















## **EXTERIOR DESIGN**





























### INTERIOR DESIGN























Features











# GALLERY LIFESTYLE





#### Specifications



Low rate per day

5 000 €



High rate per day

5 833 €



Summer low rate per week

30 000 €



Summer high rate per week

35 000 €



Winter low rate per week

30 000 €



Winter high rate per week

35 000 €



Builder

Raphael Yachts



Year built

2012



Year refit

2015



Length

24 m



**Guests Cruising** 

12



Cabins

4

Winter Cruising Area(s)

Corsica - Sardinia, Italy & Sicily, West Mediterranean

Summer Cruising Area(s)

Corsica - Sardinia, Italy & Sicily, West Mediterranean

Crew

Max speed 24 knots

Cruising speed 21 knots

Fuel consumption 300 Litres/Hr

Type of cabins

4 (2 x Double, 2 x Twin, 1 x Convertible, 1 x Pullman)