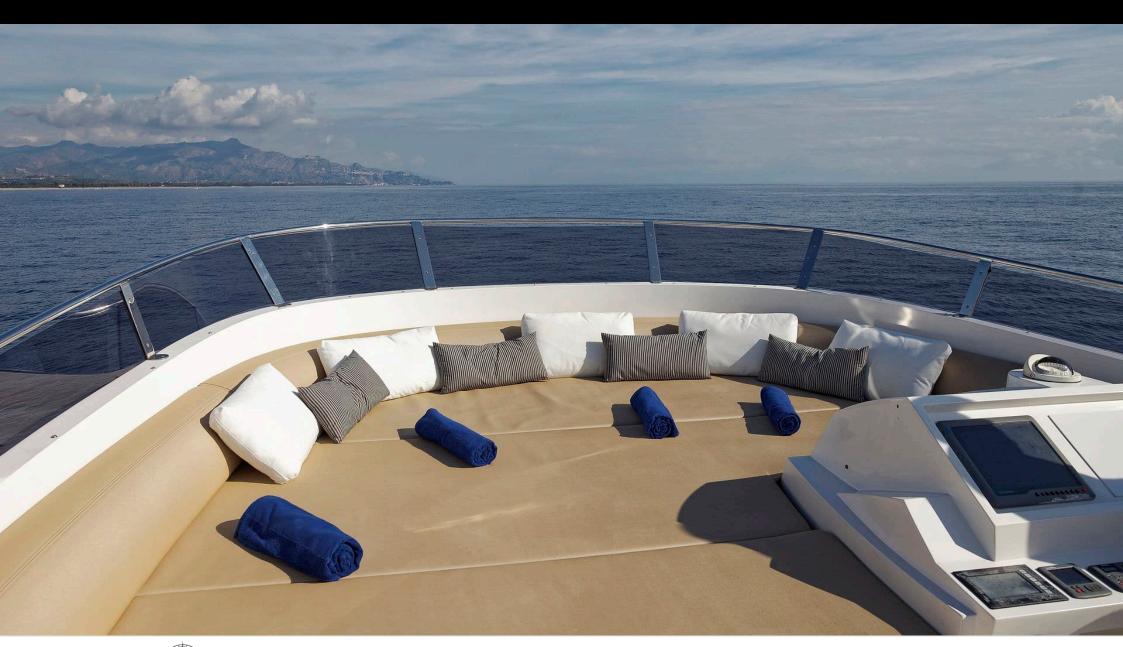

M/Y ENJOY





Guests 12



Cabins 4



Crew 1



### M/Y ENJOY



Seabob



Snorkeling Gear



Tender



















## **EXTERIOR DESIGN**





























### INTERIOR DESIGN























Features











# GALLERY LIFESTYLE





#### Specifications



Low rate per day

5 000 €



High rate per day

5 833 €



Summer low rate per week

30 000 €



Summer high rate per week

35 000 €



Winter low rate per week

30 000 €



Winter high rate per week

35 000 €



Builder

Raphael Yachts



Year built

2012



Year refit

2015



Length

24 m



**Guests Cruising** 

12



Cabins

4

Winter Cruising Area(s)

Corsica - Sardinia, Italy & Sicily, West Mediterranean

Summer Cruising Area(s)

Corsica - Sardinia, Italy & Sicily, West Mediterranean

Crew

Max speed 24 knots

Cruising speed 21 knots

Fuel consumption 300 Litres/Hr

Type of cabins

4 (2 x Double, 2 x Twin, 1 x Convertible, 1 x Pullman)