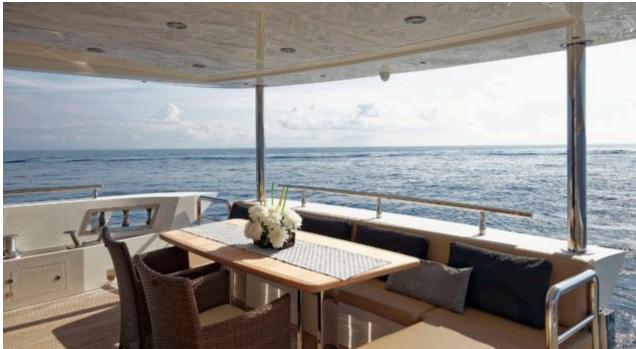

M/Y ENJOY





Guests 12



Cabins 4



Crew 1



### M/Y ENJOY



Seabob



Snorkeling Gear



Tender



















## **EXTERIOR DESIGN**





























### INTERIOR DESIGN























Features











# GALLERY LIFESTYLE





#### Specifications



Low rate per day

5 000 €



High rate per day

5 833 €



Summer low rate per week

30 000 €



Summer high rate per week

35 000 €



Winter low rate per week

30 000 €



Winter high rate per week

35 000 €



Builder

Raphael Yachts



Year built

2012



Year refit

2015



Length

24 m



**Guests Cruising** 

12



Cabins

4

Winter Cruising Area(s)

Corsica - Sardinia, Italy & Sicily, West Mediterranean

Summer Cruising Area(s)

Corsica - Sardinia, Italy & Sicily, West Mediterranean

Crew

Max speed 24 knots

Cruising speed 21 knots

Fuel consumption 300 Litres/Hr

Type of cabins

4 (2 x Double, 2 x Twin, 1 x Convertible, 1 x Pullman)