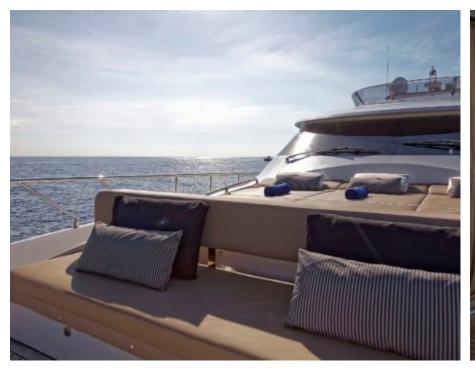

M/Y ENJOY





Guests 12



Cabins 4



Crew 1



### M/Y ENJOY



Seabob



Snorkeling Gear



Tender



















## **EXTERIOR DESIGN**





























### INTERIOR DESIGN























Features











# GALLERY LIFESTYLE





#### Specifications



Low rate per day

5 000 €



High rate per day

5 833 €



Summer low rate per week

30 000 €



Summer high rate per week

35 000 €



Winter low rate per week

30 000 €



Winter high rate per week

35 000 €



Builder

Raphael Yachts



Year built

2012



Year refit

2015



Length

24 m



**Guests Cruising** 

12



Cabins

4

Winter Cruising Area(s)

Corsica - Sardinia, Italy & Sicily, West Mediterranean

Summer Cruising Area(s)

Corsica - Sardinia, Italy & Sicily, West Mediterranean

Crew

Max speed 24 knots

Cruising speed 21 knots

Fuel consumption 300 Litres/Hr

Type of cabins

4 (2 x Double, 2 x Twin, 1 x Convertible, 1 x Pullman)