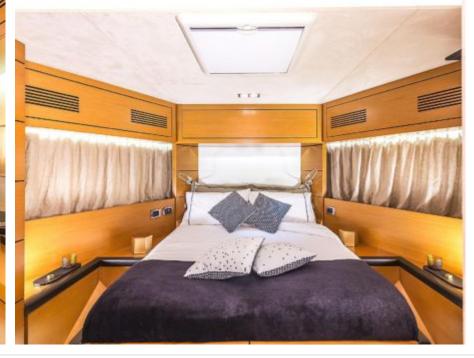

M/Y ENJOY





Guests 12



Cabins 4



Crew 1



### M/Y ENJOY



Seabob



Snorkeling Gear



Tender



















## **EXTERIOR DESIGN**





























### INTERIOR DESIGN























Features











# GALLERY LIFESTYLE





#### Specifications



Low rate per day

5 000 €



High rate per day

5 833 €



Summer low rate per week

30 000 €



Summer high rate per week

35 000 €



Winter low rate per week

30 000 €



Winter high rate per week

35 000 €



Builder

Raphael Yachts



Year built

2012



Year refit

2015



Length

24 m



**Guests Cruising** 

12



Cabins

4

Winter Cruising Area(s)

Corsica - Sardinia, Italy & Sicily, West Mediterranean

Summer Cruising Area(s)

Corsica - Sardinia, Italy & Sicily, West Mediterranean

Crew

Max speed 24 knots

Cruising speed 21 knots

Fuel consumption 300 Litres/Hr

Type of cabins

4 (2 x Double, 2 x Twin, 1 x Convertible, 1 x Pullman)