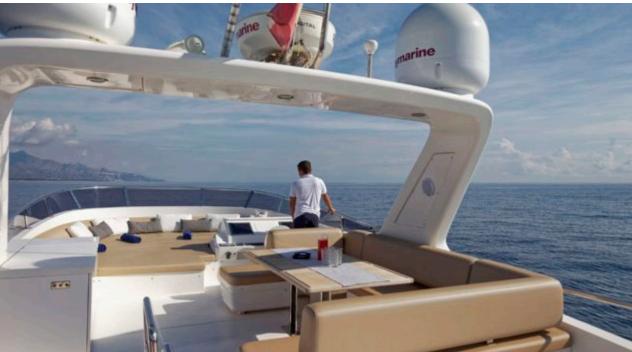

M/Y ENJOY





Guests 12



Cabins 4



Crew 1



### M/Y ENJOY



Seabob



Snorkeling Gear



Tender



















## **EXTERIOR DESIGN**





























### INTERIOR DESIGN























Features











# GALLERY LIFESTYLE





#### Specifications



Low rate per day

5 000 €



High rate per day

5 833 €



Summer low rate per week

30 000 €



Summer high rate per week

35 000 €



Winter low rate per week

30 000 €



Winter high rate per week

35 000 €



Builder

Raphael Yachts



Year built

2012



Year refit

2015



Length

24 m



**Guests Cruising** 

12



Cabins

4

Winter Cruising Area(s)

Corsica - Sardinia, Italy & Sicily, West Mediterranean

Summer Cruising Area(s)

Corsica - Sardinia, Italy & Sicily, West Mediterranean

Crew

Max speed 24 knots

Cruising speed 21 knots

Fuel consumption 300 Litres/Hr

Type of cabins

4 (2 x Double, 2 x Twin, 1 x Convertible, 1 x Pullman)