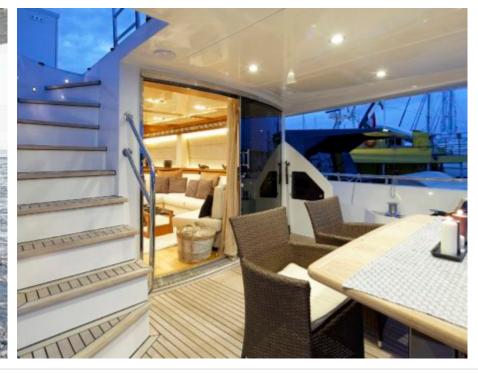

M/Y ENJOY





Guests 12



Cabins 4



Crew 1



### M/Y ENJOY



Seabob



Snorkeling Gear



Tender



















## **EXTERIOR DESIGN**





























### INTERIOR DESIGN























Features











# GALLERY LIFESTYLE





#### Specifications



Low rate per day

5 000 €



High rate per day

5 833 €



Summer low rate per week

30 000 €



Summer high rate per week

35 000 €



Winter low rate per week

30 000 €



Winter high rate per week

35 000 €



Builder

Raphael Yachts



Year built

2012



Year refit

2015



Length

24 m



**Guests Cruising** 

12



Cabins

4

Winter Cruising Area(s)

Corsica - Sardinia, Italy & Sicily, West Mediterranean

Summer Cruising Area(s)

Corsica - Sardinia, Italy & Sicily, West Mediterranean

Crew

Max speed 24 knots

Cruising speed 21 knots

Fuel consumption 300 Litres/Hr

Type of cabins

4 (2 x Double, 2 x Twin, 1 x Convertible, 1 x Pullman)