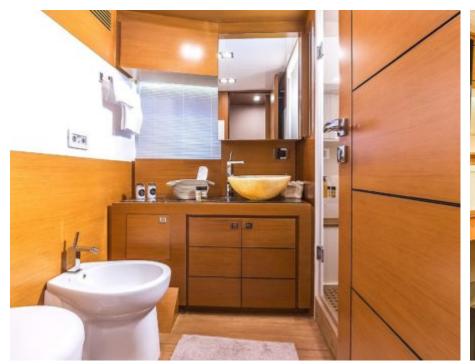

M/Y ENJOY





Guests 12



Cabins 4



Crew 1



### M/Y ENJOY



Seabob



Snorkeling Gear



Tender



















## **EXTERIOR DESIGN**





























### INTERIOR DESIGN























Features











# GALLERY LIFESTYLE





#### Specifications



Low rate per day

5 000 €



High rate per day

5 833 €



Summer low rate per week

30 000 €



Summer high rate per week

35 000 €



Winter low rate per week

30 000 €



Winter high rate per week

35 000 €



Builder

Raphael Yachts



Year built

2012



Year refit

2015



Length

24 m



**Guests Cruising** 

12



Cabins

4

Winter Cruising Area(s)

Corsica - Sardinia, Italy & Sicily, West Mediterranean

Summer Cruising Area(s)

Corsica - Sardinia, Italy & Sicily, West Mediterranean

Crew

Max speed 24 knots

Cruising speed 21 knots

Fuel consumption 300 Litres/Hr

Type of cabins

4 (2 x Double, 2 x Twin, 1 x Convertible, 1 x Pullman)