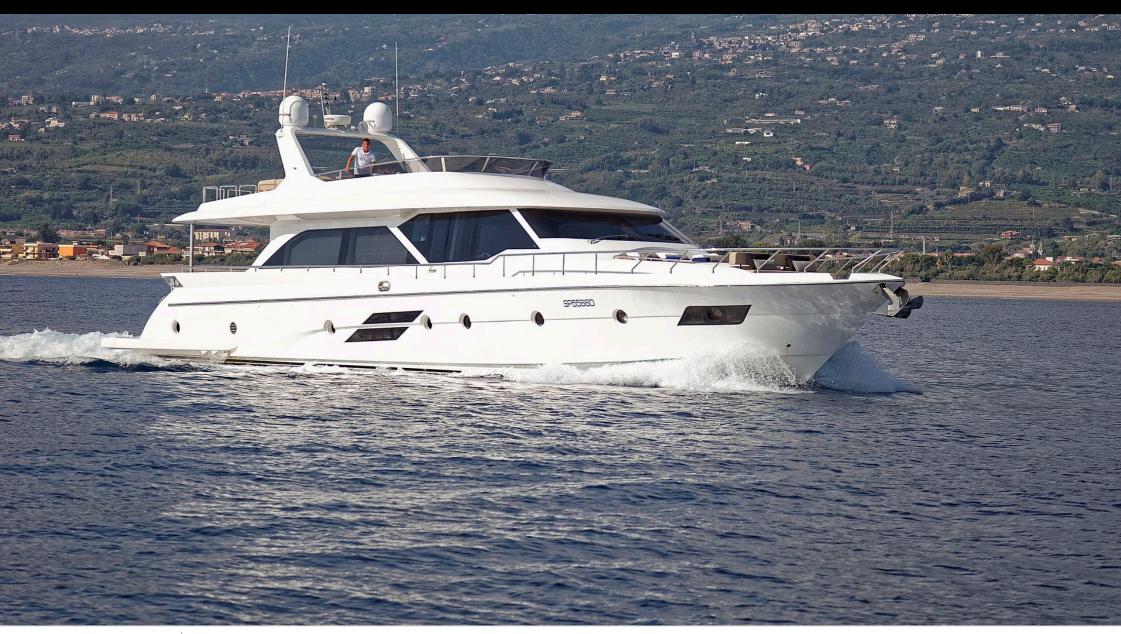

M/Y ENJOY





Guests 12



Cabins 4



Crew 1



### M/Y ENJOY



Seabob



Snorkeling Gear



Tender



















## **EXTERIOR DESIGN**





























### INTERIOR DESIGN























Features











# GALLERY LIFESTYLE





#### Specifications



Low rate per day

5 000 €



High rate per day

5 833 €



Summer low rate per week

30 000 €



Summer high rate per week

35 000 €



Winter low rate per week

30 000 €



Winter high rate per week

35 000 €



Builder

Raphael Yachts



Year built

2012



Year refit

2015



Length

24 m



**Guests Cruising** 

12



Cabins

4

Winter Cruising Area(s)

Corsica - Sardinia, Italy & Sicily, West Mediterranean

Summer Cruising Area(s)

Corsica - Sardinia, Italy & Sicily, West Mediterranean

Crew

Max speed 24 knots

Cruising speed 21 knots

Fuel consumption 300 Litres/Hr

Type of cabins

4 (2 x Double, 2 x Twin, 1 x Convertible, 1 x Pullman)