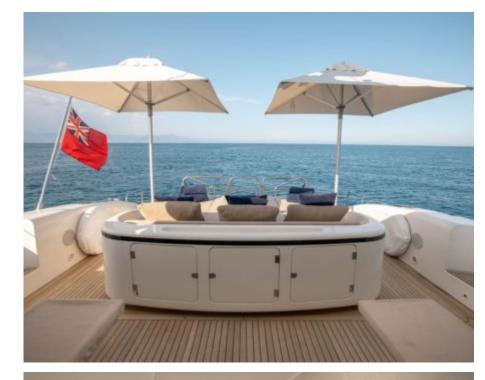

Length **24m** 78.74 ft.







Crew **2** 



#### M/Y ELLERY A













### **EXTERIOR DESIGN**

























# INTERIOR DESIGN









# GALLERY LIFESTYLE









#### Specifications



Low rate per day

4 500 €



High rate per day

5 167 €



Summer low rate per week

27 000 €



Summer high rate per week

31 000 €



Winter low rate per week

27 000 €



Winter high rate per week

31 000 €



Builder

Léopard (Arno)



Year built

2003



Year refit

2019



Length

24 m



**Guests Cruising** 

10



Cabins

3

Winter Cruising Area(s)

Corsica - Sardinia, French Riviera, Italy & Sicily, Spain & Balearics, West Mediterranean

Summer Cruising Area(s)

Corsica - Sardinia, French Riviera, Italy & Sicily, Spain & Balearics, West Mediterranean

Crew

Max speed 35 knots

Cruising speed 28 knots

Fuel consumption 500 Litres/Hr

Type of cabins

3