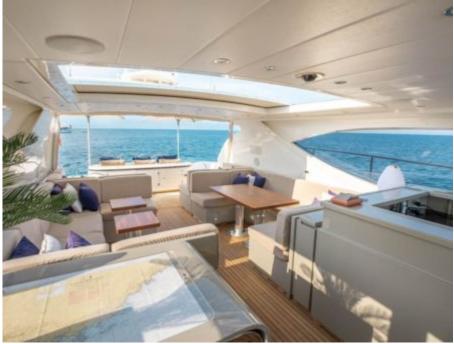

Length **24m** 78.74 ft.







Crew **2** 



#### M/Y ELLERY A













### **EXTERIOR DESIGN**

























# INTERIOR DESIGN









# GALLERY LIFESTYLE









#### Specifications



Low rate per day

4 500 €



High rate per day

5 167 €



Summer low rate per week

27 000 €



Summer high rate per week

31 000 €



Winter low rate per week

27 000 €



Winter high rate per week

31 000 €



Builder

Léopard (Arno)



Year built

2003



Year refit

2019



Length

24 m



**Guests Cruising** 

10



Cabins

3

Winter Cruising Area(s)

Corsica - Sardinia, French Riviera, Italy & Sicily, Spain & Balearics, West Mediterranean

Summer Cruising Area(s)

Corsica - Sardinia, French Riviera, Italy & Sicily, Spain & Balearics, West Mediterranean

Crew

Max speed 35 knots

Cruising speed 28 knots

Fuel consumption 500 Litres/Hr

Type of cabins

3 (2