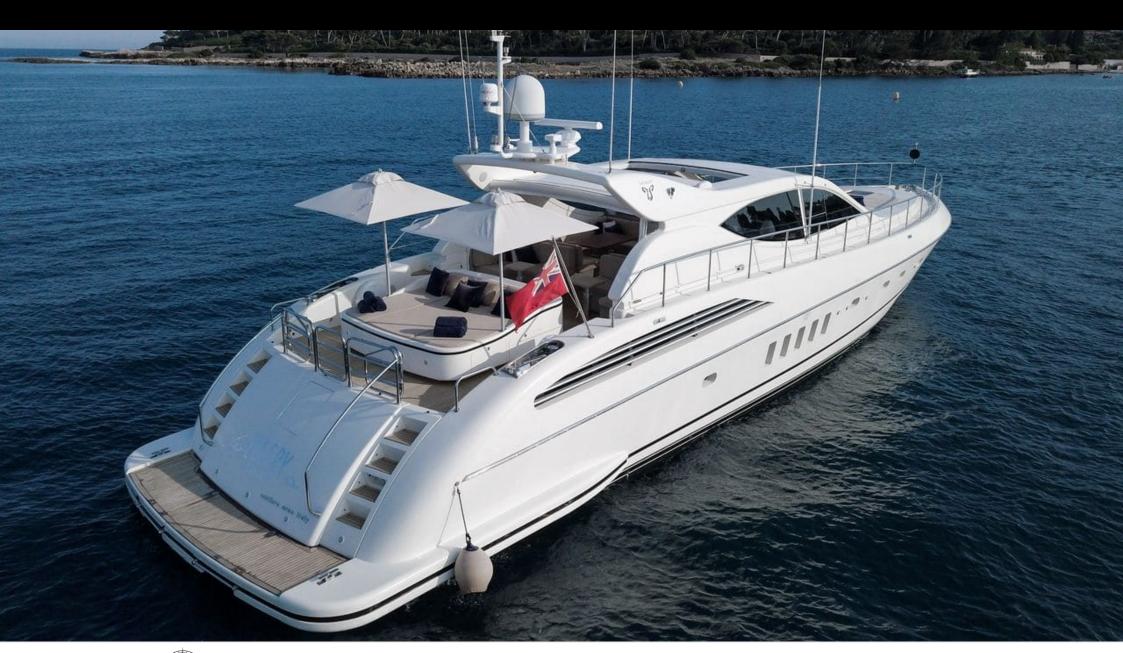

Length **24m** 78.74 ft.







Crew **2** 



#### M/Y ELLERY A













### **EXTERIOR DESIGN**

























# INTERIOR DESIGN









# GALLERY LIFESTYLE









#### Specifications



Low rate per day

4 500 €



High rate per day

5 167 €



Summer low rate per week

27 000 €



Summer high rate per week

31 000 €



Winter low rate per week

27 000 €



Winter high rate per week

31 000 €



Builder

Léopard (Arno)



Year built

2003



Year refit

2019



Length

24 m



**Guests Cruising** 

10



Cabins

3

Winter Cruising Area(s)

Corsica - Sardinia, French Riviera, Italy & Sicily, Spain & Balearics, West Mediterranean

Summer Cruising Area(s)

Corsica - Sardinia, French Riviera, Italy & Sicily, Spain & Balearics, West Mediterranean

Crew

Max speed 35 knots

Cruising speed 28 knots

Fuel consumption 500 Litres/Hr

Type of cabins

3 (2 x Double, 1 x Twin)