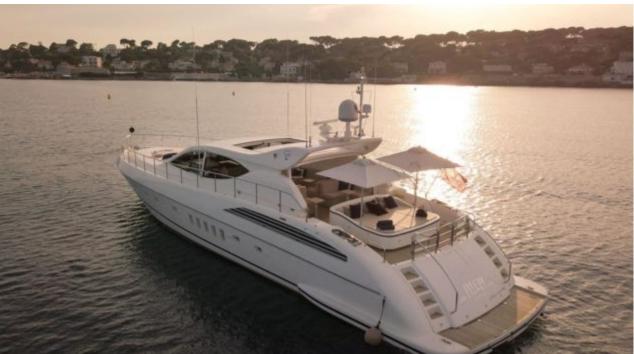

Length **24m** 78.74 ft.







Crew **2** 



#### M/Y ELLERY A













### **EXTERIOR DESIGN**

























# INTERIOR DESIGN









# GALLERY LIFESTYLE









#### Specifications



Low rate per day

4 500 €



High rate per day

5 167 €



Summer low rate per week

27 000 €



Summer high rate per week

31 000 €



Winter low rate per week

27 000 €



Winter high rate per week

31 000 €



Builder

Léopard (Arno)



Year built

2003



Year refit

2019



Length

24 m



**Guests Cruising** 

10



Cabins

3

Winter Cruising Area(s)

Corsica - Sardinia, French Riviera, Italy & Sicily, Spain & Balearics, West Mediterranean

Summer Cruising Area(s)

Corsica - Sardinia, French Riviera, Italy & Sicily, Spain & Balearics, West Mediterranean

Crew

Max speed 35 knots

Cruising speed 28 knots

Fuel consumption 500 Litres/Hr

Type of cabins

3 (2 x Double, 1 x Twin)