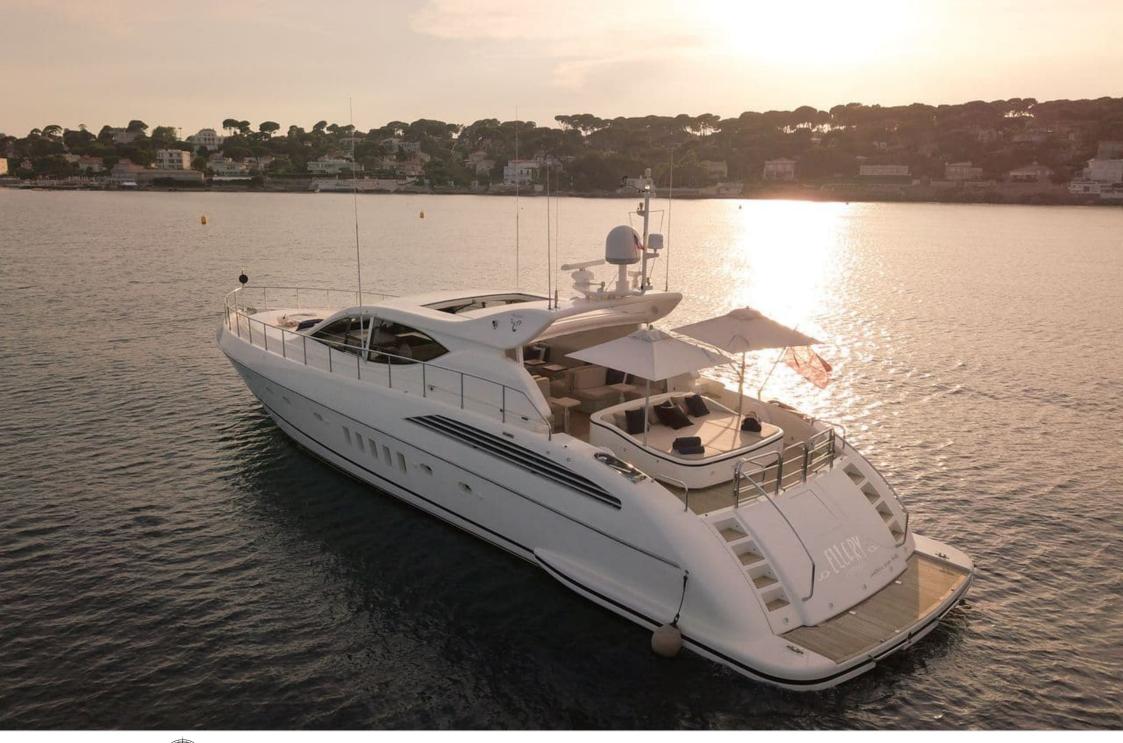

Length **24m** 78.74 ft.







Crew **2** 



#### M/Y ELLERY A













### **EXTERIOR DESIGN**

























# INTERIOR DESIGN









# GALLERY LIFESTYLE









#### Specifications



Low rate per day

4 500 €



High rate per day

5 167 €



Summer low rate per week

27 000 €



Summer high rate per week

31 000 €



Winter low rate per week

27 000 €



Winter high rate per week

31 000 €



Builder

Léopard (Arno)



Year built

2003



Year refit

2019



Length

24 m



**Guests Cruising** 

10



Cabins

3

Winter Cruising Area(s)

Corsica - Sardinia, French Riviera, Italy & Sicily, Spain & Balearics, West Mediterranean

Summer Cruising Area(s)

Corsica - Sardinia, French Riviera, Italy & Sicily, Spain & Balearics, West Mediterranean

Crew

Max speed 35 knots

Cruising speed 28 knots

Fuel consumption 500 Litres/Hr

Type of cabins

3 (2 x Double, 1 x Twin)