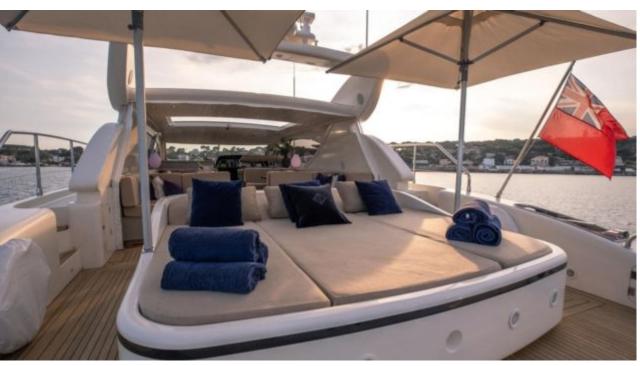

Length **24m** 78.74 ft.







Crew **2** 



#### M/Y ELLERY A













### **EXTERIOR DESIGN**

























# INTERIOR DESIGN









# GALLERY LIFESTYLE









#### Specifications



Low rate per day

4 500 €



High rate per day

5 167 €



Summer low rate per week

27 000 €



Summer high rate per week

31 000 €



Winter low rate per week

27 000 €



Winter high rate per week

31 000 €



Builder

Léopard (Arno)



Year built

2003



Year refit

2019



Length

24 m



**Guests Cruising** 

10



Cabins

3

Winter Cruising Area(s)

Corsica - Sardinia, French Riviera, Italy & Sicily, Spain & Balearics, West Mediterranean

Summer Cruising Area(s)

Corsica - Sardinia, French Riviera, Italy & Sicily, Spain & Balearics, West Mediterranean

Crew

Max speed 35 knots

Cruising speed 28 knots

Fuel consumption 500 Litres/Hr

Type of cabins

3 (2 x Double, 1 x Twin)