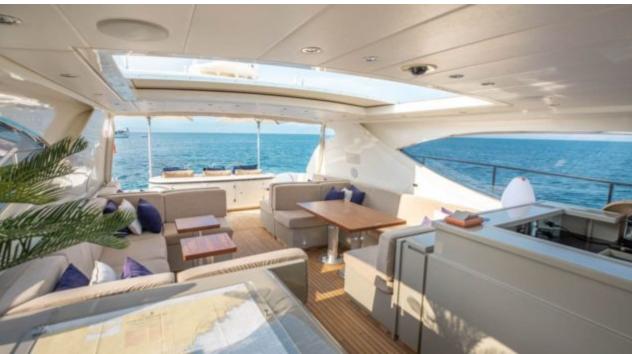

Length **24m** 78.74 ft.







Crew **2** 



#### M/Y ELLERY A













### **EXTERIOR DESIGN**

























# INTERIOR DESIGN









# GALLERY LIFESTYLE









#### Specifications



Low rate per day

4 500 €



High rate per day

5 167 €



Summer low rate per week

27 000 €



Summer high rate per week

31 000 €



Winter low rate per week

27 000 €



Winter high rate per week

31 000 €



Builder

Léopard (Arno)



Year built

2003



Year refit

2019



Length

24 m



**Guests Cruising** 

10



Cabins

3

Winter Cruising Area(s)

Corsica - Sardinia, French Riviera, Italy & Sicily, Spain & Balearics, West Mediterranean

Summer Cruising Area(s)

Corsica - Sardinia, French Riviera, Italy & Sicily, Spain & Balearics, West Mediterranean

Crew

Max speed 35 knots

Cruising speed 28 knots

Fuel consumption 500 Litres/Hr

Type of cabins

3 (2 x Double, 1 x Twin)