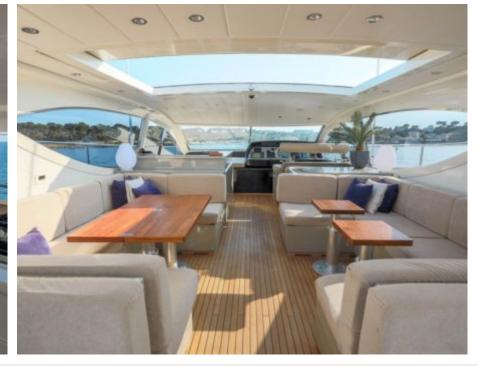

Length **24m** 78.74 ft.







Crew **2** 



#### M/Y ELLERY A













### **EXTERIOR DESIGN**

























# INTERIOR DESIGN









# GALLERY LIFESTYLE









#### Specifications



Low rate per day

4 500 €



High rate per day

5 167 €



Summer low rate per week

27 000 €



Summer high rate per week

31 000 €



Winter low rate per week

27 000 €



Winter high rate per week

31 000 €



Builder

Léopard (Arno)



Year built

2003



Year refit

2019



Length

24 m



**Guests Cruising** 

10



Cabins

3

Winter Cruising Area(s)

Corsica - Sardinia, French Riviera, Italy & Sicily, Spain & Balearics, West Mediterranean

Summer Cruising Area(s)

Corsica - Sardinia, French Riviera, Italy & Sicily, Spain & Balearics, West Mediterranean

Crew

Max speed 35 knots

Cruising speed 28 knots

Fuel consumption 500 Litres/Hr

Type of cabins

3 (2 x Double, 1 x Twin)