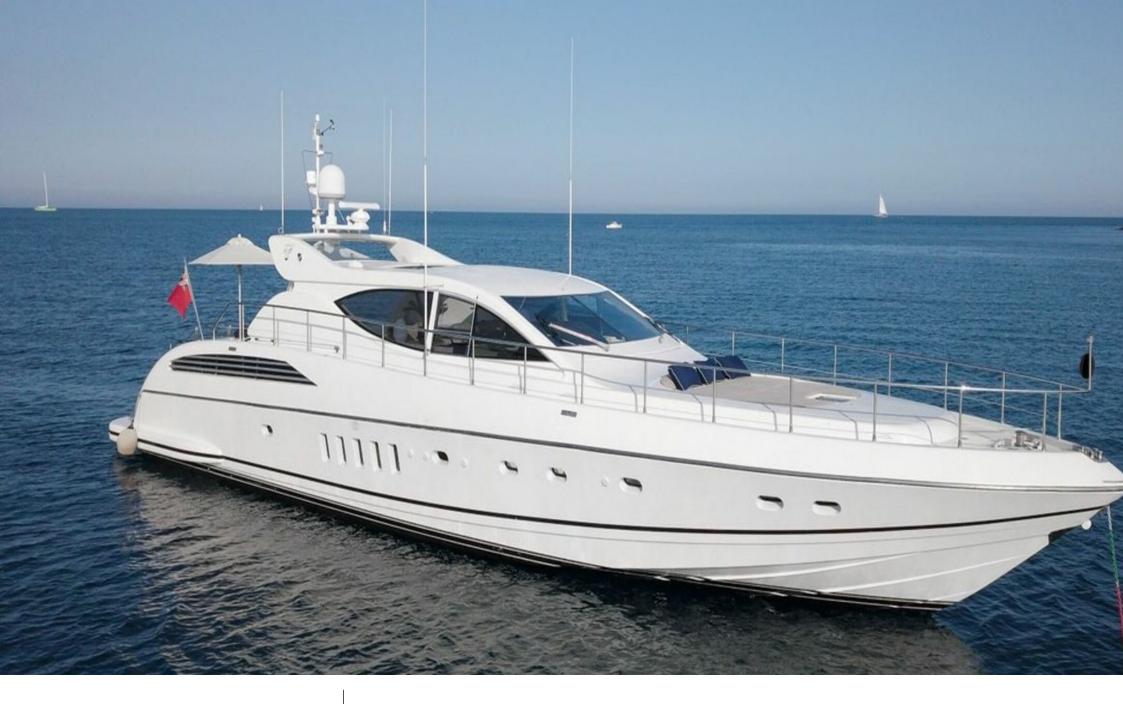

#### M/Y ELLERY A

### **EXTERIOR DESIGN**

Length **24m** 78.74 ft.

Crew **2** 