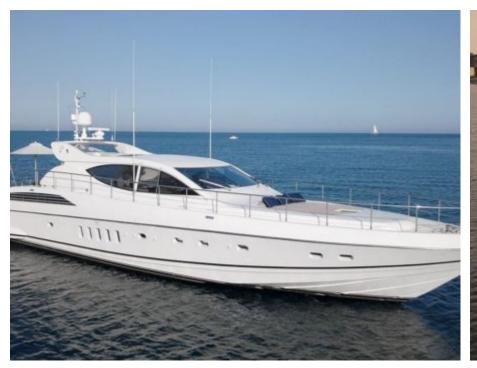

Length **24m** 78.74 ft.







Crew **2** 



#### M/Y ELLERY A













### **EXTERIOR DESIGN**

























# INTERIOR DESIGN









# GALLERY LIFESTYLE









#### Specifications



Low rate per day

4 500 €



High rate per day

5 167 €



Summer low rate per week

27 000 €



Summer high rate per week

31 000 €



Winter low rate per week

27 000 €



Winter high rate per week

31 000 €



Builder

Léopard (Arno)



Year built

2003



Year refit

2019



Length

24 m



**Guests Cruising** 

10



Cabins

3

Winter Cruising Area(s)

Corsica - Sardinia, French Riviera, Italy & Sicily, Spain & Balearics, West Mediterranean

Summer Cruising Area(s)

Corsica - Sardinia, French Riviera, Italy & Sicily, Spain & Balearics, West Mediterranean

Crew

Max speed 35 knots

Cruising speed 28 knots

Fuel consumption 500 Litres/Hr

Type of cabins

3 (2 x Double, 1 x Twin)