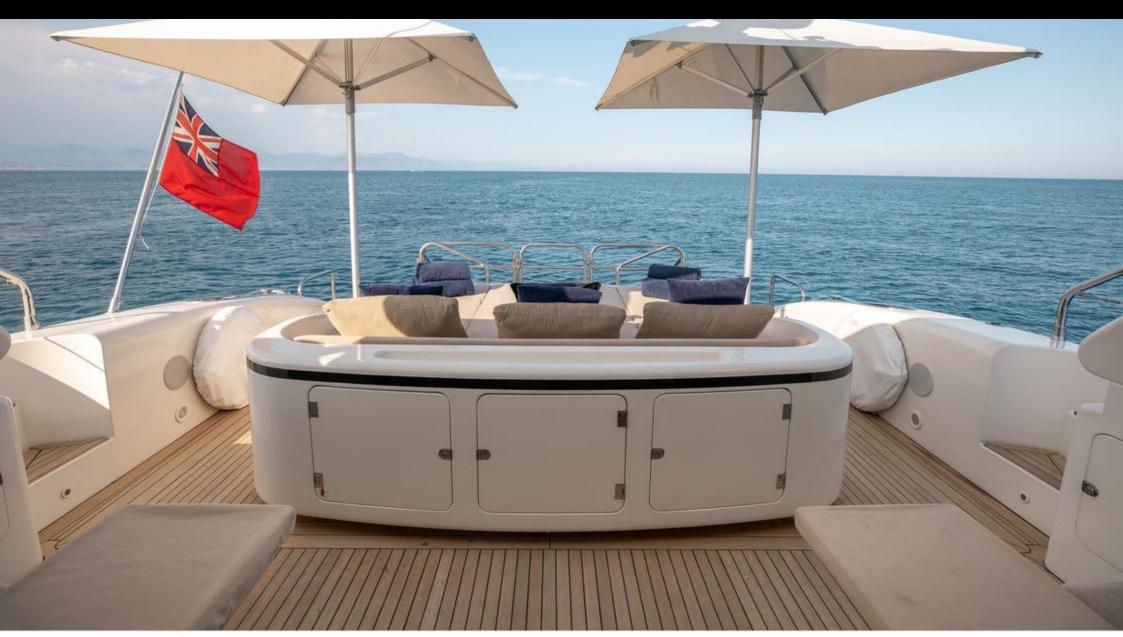

Length **24m** 78.74 ft.







Crew **2** 



#### M/Y ELLERY A













### **EXTERIOR DESIGN**

























# INTERIOR DESIGN









# GALLERY LIFESTYLE









#### Specifications



Low rate per day

4 500 €



High rate per day

5 167 €



Summer low rate per week

27 000 €



Summer high rate per week

31 000 €



Winter low rate per week

27 000 €



Winter high rate per week

31 000 €



Builder

Léopard (Arno)



Year built

2003



Year refit

2019



Length

24 m



**Guests Cruising** 

10



Cabins

3

Winter Cruising Area(s)

Corsica - Sardinia, French Riviera, Italy & Sicily, Spain & Balearics, West Mediterranean

Summer Cruising Area(s)

Corsica - Sardinia, French Riviera, Italy & Sicily, Spain & Balearics, West Mediterranean

Crew

Max speed 35 knots

Cruising speed 28 knots

Fuel consumption 500 Litres/Hr

Type of cabins

3 (2 x Double, 1 x Twin)