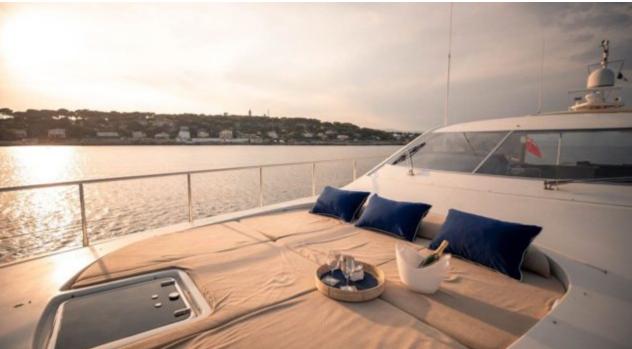

Length **24m** 78.74 ft.







Crew **2** 



#### M/Y ELLERY A













### **EXTERIOR DESIGN**

























# INTERIOR DESIGN









# GALLERY LIFESTYLE









#### Specifications



Low rate per day

4 500 €



High rate per day

5 167 €



Summer low rate per week

27 000 €



Summer high rate per week

31 000 €



Winter low rate per week

27 000 €



Winter high rate per week

31 000 €



Builder

Léopard (Arno)



Year built

2003



Year refit

2019



Length

24 m



**Guests Cruising** 

10



Cabins

3

Winter Cruising Area(s)

Corsica - Sardinia, French Riviera, Italy & Sicily, Spain & Balearics, West Mediterranean

Summer Cruising Area(s)

Corsica - Sardinia, French Riviera, Italy & Sicily, Spain & Balearics, West Mediterranean

Crew

Max speed 35 knots

Cruising speed 28 knots

Fuel consumption 500 Litres/Hr

Type of cabins

3 (2 x Double, 1 x Twin)