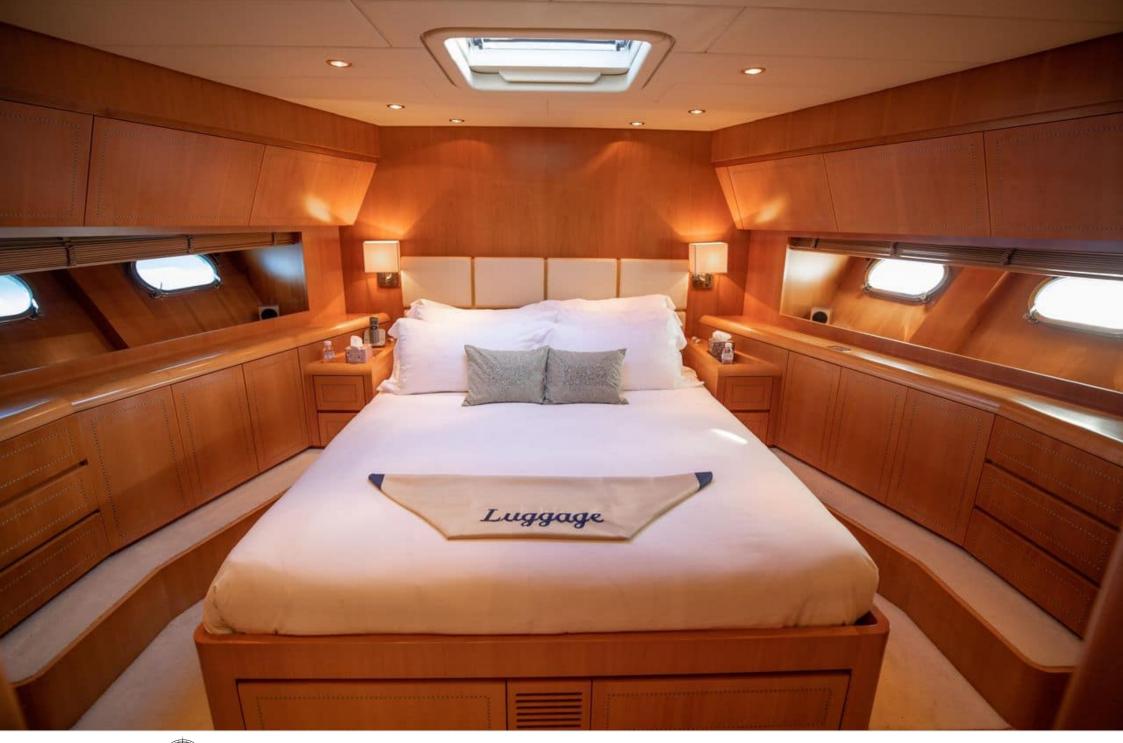

Length **24m** 78.74 ft.







Crew **2** 



#### M/Y ELLERY A













### **EXTERIOR DESIGN**

























# INTERIOR DESIGN









# GALLERY LIFESTYLE









#### Specifications



Low rate per day

4 500 €



High rate per day

5 167 €



Summer low rate per week

27 000 €



Summer high rate per week

31 000 €



Winter low rate per week

27 000 €



Winter high rate per week

31 000 €



Builder

Léopard (Arno)



Year built

2003



Year refit

2019



Length

24 m



**Guests Cruising** 

10



Cabins

3

Winter Cruising Area(s)

Corsica - Sardinia, French Riviera, Italy & Sicily, Spain & Balearics, West Mediterranean

Summer Cruising Area(s)

Corsica - Sardinia, French Riviera, Italy & Sicily, Spain & Balearics, West Mediterranean

Crew

Max speed 35 knots

Cruising speed 28 knots

Fuel consumption 500 Litres/Hr

Type of cabins

3 (2 x Double, 1 x Twin)