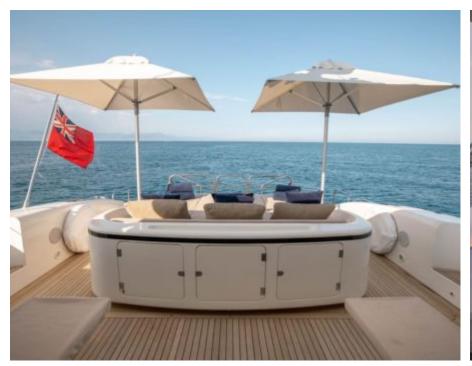

Length **24m** 78.74 ft.







Crew **2** 



#### M/Y ELLERY A













### **EXTERIOR DESIGN**

























# INTERIOR DESIGN









# GALLERY LIFESTYLE









#### Specifications



Low rate per day

4 500 €



High rate per day

5 167 €



Summer low rate per week

27 000 €



Summer high rate per week

31 000 €



Winter low rate per week

27 000 €



Winter high rate per week

31 000 €



Builder

Léopard (Arno)



Year built

2003



Year refit

2019



Length

24 m



**Guests Cruising** 

10



Cabins

3

Winter Cruising Area(s)

Corsica - Sardinia, French Riviera, Italy & Sicily, Spain & Balearics, West Mediterranean

Summer Cruising Area(s)

Corsica - Sardinia, French Riviera, Italy & Sicily, Spain & Balearics, West Mediterranean

Crew

Max speed 35 knots

Cruising speed 28 knots

Fuel consumption 500 Litres/Hr

Type of cabins

3 (2 x Double, 1 x Twin)