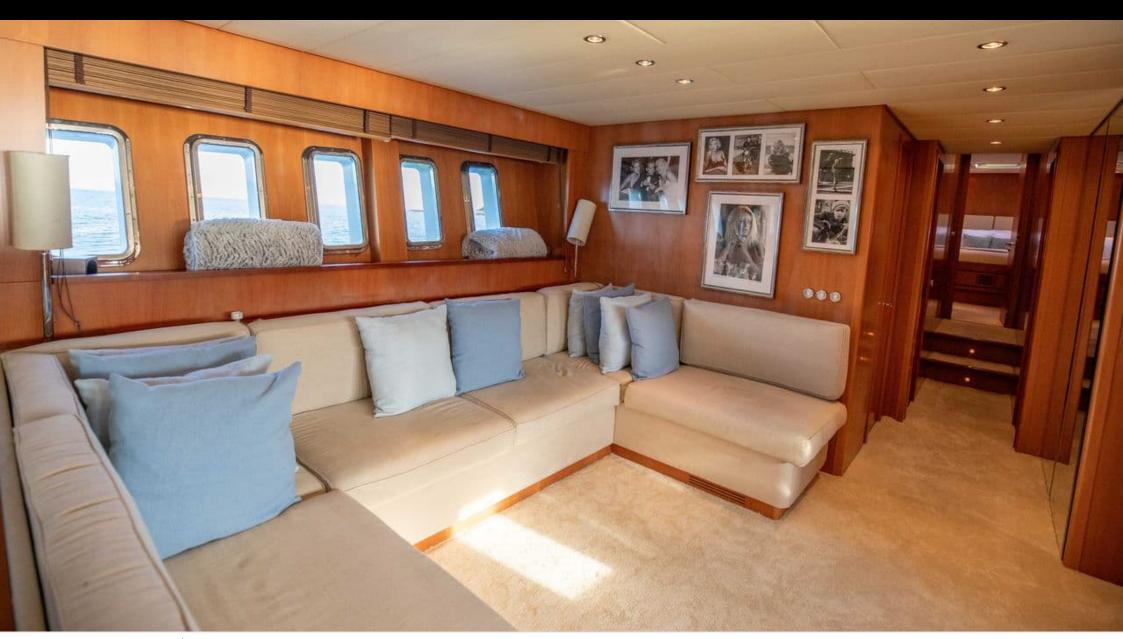

Length **24m** 78.74 ft.







Crew **2** 



#### M/Y ELLERY A













### **EXTERIOR DESIGN**

























# INTERIOR DESIGN









# GALLERY LIFESTYLE









#### Specifications



Low rate per day

4 500 €



High rate per day

5 167 €



Summer low rate per week

27 000 €



Summer high rate per week

31 000 €



Winter low rate per week

27 000 €



Winter high rate per week

31 000 €



Builder

Léopard (Arno)



Year built

2003



Year refit

2019



Length

24 m



**Guests Cruising** 

10



Cabins

3

Winter Cruising Area(s)

Corsica - Sardinia, French Riviera, Italy & Sicily, Spain & Balearics, West Mediterranean

Summer Cruising Area(s)

Corsica - Sardinia, French Riviera, Italy & Sicily, Spain & Balearics, West Mediterranean

Crew

Max speed 35 knots

Cruising speed 28 knots

Fuel consumption 500 Litres/Hr

Type of cabins

3 (2 x Double, 1 x Twin)