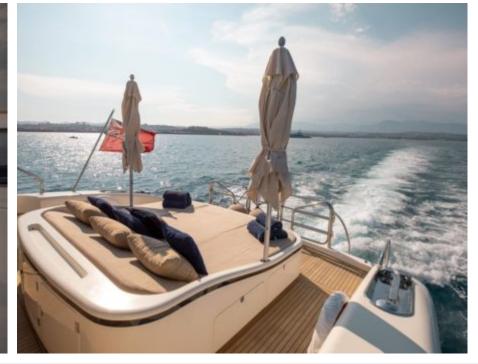

Length **24m** 78.74 ft.







Crew **2** 



#### M/Y ELLERY A













### **EXTERIOR DESIGN**

























# INTERIOR DESIGN









# GALLERY LIFESTYLE









#### Specifications



Low rate per day

4 500 €



High rate per day

5 167 €



Summer low rate per week

27 000 €



Summer high rate per week

31 000 €



Winter low rate per week

27 000 €



Winter high rate per week

31 000 €



Builder

Léopard (Arno)



Year built

2003



Year refit

2019



Length

24 m



**Guests Cruising** 

10



Cabins

3

Winter Cruising Area(s)

Corsica - Sardinia, French Riviera, Italy & Sicily, Spain & Balearics, West Mediterranean

Summer Cruising Area(s)

Corsica - Sardinia, French Riviera, Italy & Sicily, Spain & Balearics, West Mediterranean

Crew

Max speed 35 knots

Cruising speed 28 knots

Fuel consumption 500 Litres/Hr

Type of cabins

3 (2 x Double, 1 x Twin)