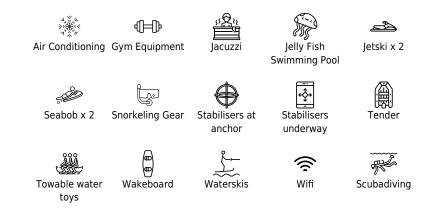

### Specifications

| E Low rate per day<br>20 000 €                                   |                 |         |                                                                  | €           | High rate per day<br>23 333 €   |                                   |  |
|------------------------------------------------------------------|-----------------|---------|------------------------------------------------------------------|-------------|---------------------------------|-----------------------------------|--|
| Summer low rate per week<br>120 000 €                            |                 |         |                                                                  | €           | Summer high rate<br>140 000 €   | per week                          |  |
| Winter low rate per week 120 000 €                               |                 |         |                                                                  | €           | Winter high rate p<br>140 000 € | er week                           |  |
| Builder<br>Benetti                                               |                 |         | Year bu<br>2007                                                  | ilt         |                                 | Year refit<br>2018                |  |
| Length<br>37 m                                                   |                 |         |                                                                  |             | Guests Cruising                 | Cabins<br>5                       |  |
| Winter Cruising Area(s)<br>Spain & Balearics, West Mediterranean |                 |         | Summer Cruising Area(s)<br>Spain & Balearics, West Mediterranean |             |                                 |                                   |  |
| Crew<br>7                                                        |                 |         | Cruising<br>10 knots                                             |             | Fuel consum<br>250 Litres/Hr    | Fuel consumption<br>250 Litres/Hr |  |
| Type of cabins<br>5 (3 x Double, 2 x Twir                        | ı, 4 x Pullman) |         |                                                                  |             |                                 |                                   |  |
|                                                                  | ITING           | Interio | or design                                                        | Exterior de | esign Gallery lifestyle         | e Specifications Features         |  |