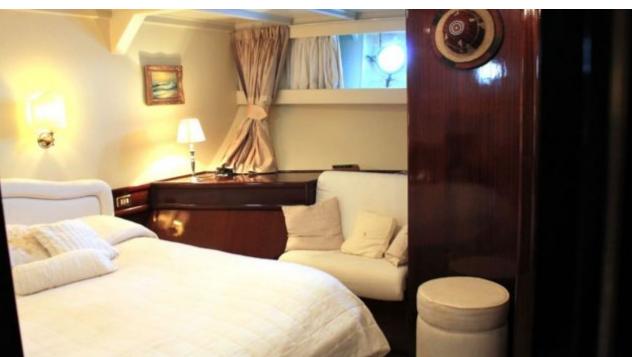

Length **30m** 98.43 ft.







## M/Y DP **MONITOR**

















## EXTERIOR DESIGN





**Features** 















# INTERIOR DESIGN





















## GALLERY LIFESTYLE





#### Specifications



Low rate per day

7 000 €



High rate per day

7 500 €



Summer low rate per week

42 000 €



Summer high rate per week

45 000 €



Winter low rate per week

42 000 €



Winter high rate per week

45 000 €



Builder

Benetti



Year built

1991



Year refit

2023



Length

30 m



**Guests Cruising** 

10



Cabins

5

Winter Cruising Area(s)

Corsica - Sardinia, Italy & Sicily, West Mediterranean

Summer Cruising Area(s)

Corsica - Sardinia, Italy & Sicily, West Mediterranean

Crew

Max speed 13 knots Cruising speed 11 knots

Fuel consumption 120 Litres/Hr

Type of cabins

5 (2 x Double, 3 x Twin)