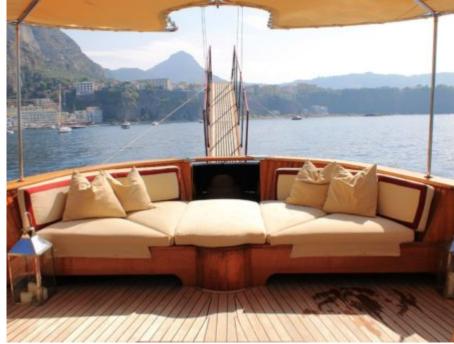

Length **30m** 98.43 ft.







## M/Y DP **MONITOR**

















## EXTERIOR DESIGN





**Features** 















# INTERIOR DESIGN





















## GALLERY LIFESTYLE





#### Specifications



Low rate per day

7 000 €



High rate per day

7 500 €



Summer low rate per week

42 000 €



Summer high rate per week

45 000 €



Winter low rate per week

42 000 €



Winter high rate per week

45 000 €



Builder

Benetti



Year built

1991



Year refit

2023



Length

30 m



**Guests Cruising** 

10



Cabins

5

Winter Cruising Area(s)

Corsica - Sardinia, Italy & Sicily, West Mediterranean

Summer Cruising Area(s)

Corsica - Sardinia, Italy & Sicily, West Mediterranean

Crew

Max speed 13 knots Cruising speed 11 knots

Fuel consumption 120 Litres/Hr

Type of cabins

5 (2 x Double, 3 x Twin)