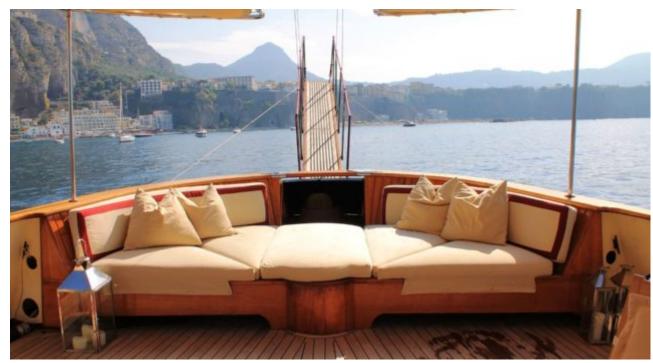

Length **30m** 98.43 ft.







## M/Y DP **MONITOR**

















## EXTERIOR DESIGN





**Features** 















# INTERIOR DESIGN





















## GALLERY LIFESTYLE





#### Specifications



Low rate per day

7 000 €



High rate per day

7 500 €



Summer low rate per week

42 000 €



Summer high rate per week

45 000 €



Winter low rate per week

42 000 €



Winter high rate per week

45 000 €



Builder

Benetti



Year built

1991



Year refit

2023



Length

30 m



**Guests Cruising** 

10



Cabins

5

Winter Cruising Area(s)

Corsica - Sardinia, Italy & Sicily, West Mediterranean

Summer Cruising Area(s)

Corsica - Sardinia, Italy & Sicily, West Mediterranean

Crew

Max speed 13 knots Cruising speed 11 knots

Fuel consumption 120 Litres/Hr

Type of cabins

5 (2 x Double, 3 x Twin)