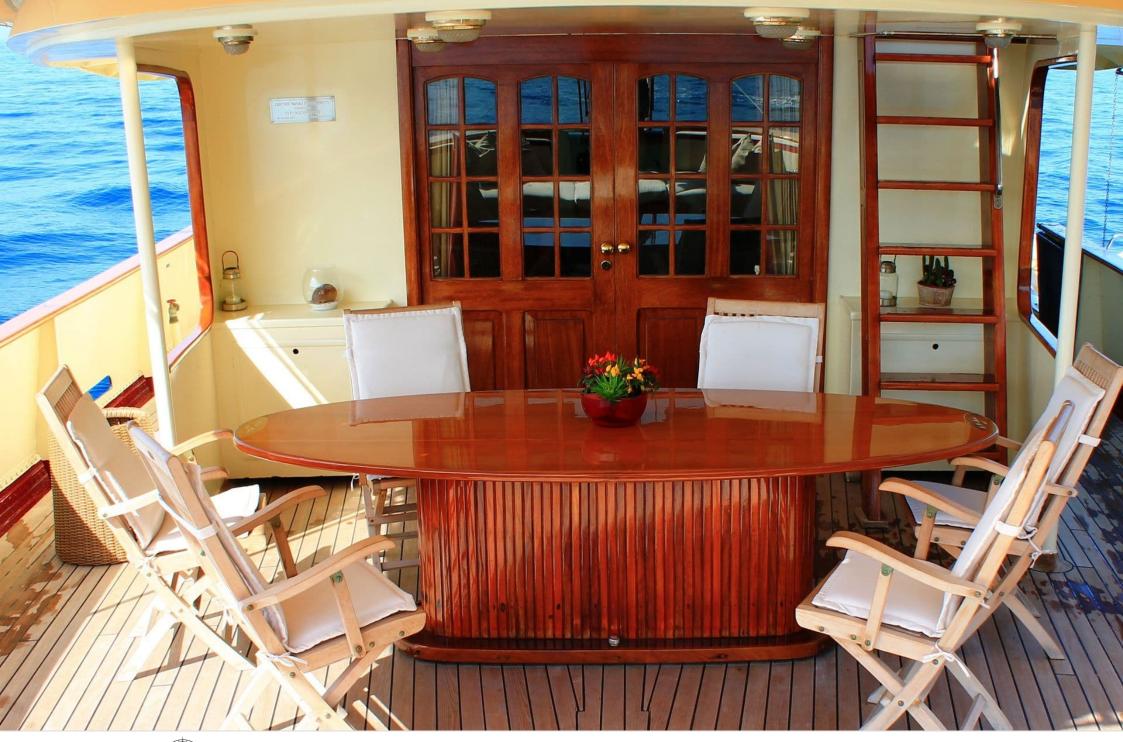

Length **30m** 98.43 ft.







## M/Y DP **MONITOR**

















## EXTERIOR DESIGN





**Features** 















# INTERIOR DESIGN





















## GALLERY LIFESTYLE





#### Specifications



Low rate per day

7 000 €



High rate per day

7 500 €



Summer low rate per week

42 000 €



Summer high rate per week

45 000 €



Winter low rate per week

42 000 €



Winter high rate per week

45 000 €



Builder

Benetti



Year built

1991



Year refit

2023



Length

30 m



**Guests Cruising** 

10



Cabins

5

Winter Cruising Area(s)

Corsica - Sardinia, Italy & Sicily, West Mediterranean

Summer Cruising Area(s)

Corsica - Sardinia, Italy & Sicily, West Mediterranean

Crew

Max speed 13 knots Cruising speed 11 knots

Fuel consumption 120 Litres/Hr

Type of cabins

5 (2 x Double, 3 x Twin)