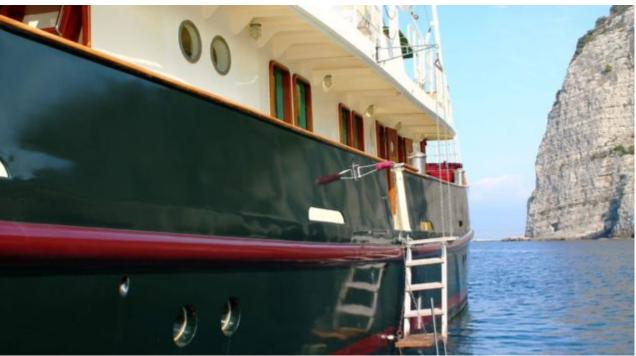

Length **30m** 98.43 ft.







## M/Y DP **MONITOR**

















## EXTERIOR DESIGN





**Features** 















# INTERIOR DESIGN





















## GALLERY LIFESTYLE





#### Specifications



Low rate per day

7 000 €



High rate per day

7 500 €



Summer low rate per week

42 000 €



Summer high rate per week

45 000 €



Winter low rate per week

42 000 €



Winter high rate per week

45 000 €



Builder

Benetti



Year built

1991



Year refit

2023



Length

30 m



**Guests Cruising** 

10



Cabins

5

Winter Cruising Area(s)

Corsica - Sardinia, Italy & Sicily, West Mediterranean

Summer Cruising Area(s)

Corsica - Sardinia, Italy & Sicily, West Mediterranean

Crew

Max speed 13 knots Cruising speed 11 knots

Fuel consumption 120 Litres/Hr

Type of cabins

5 (2 x Double, 3 x Twin)