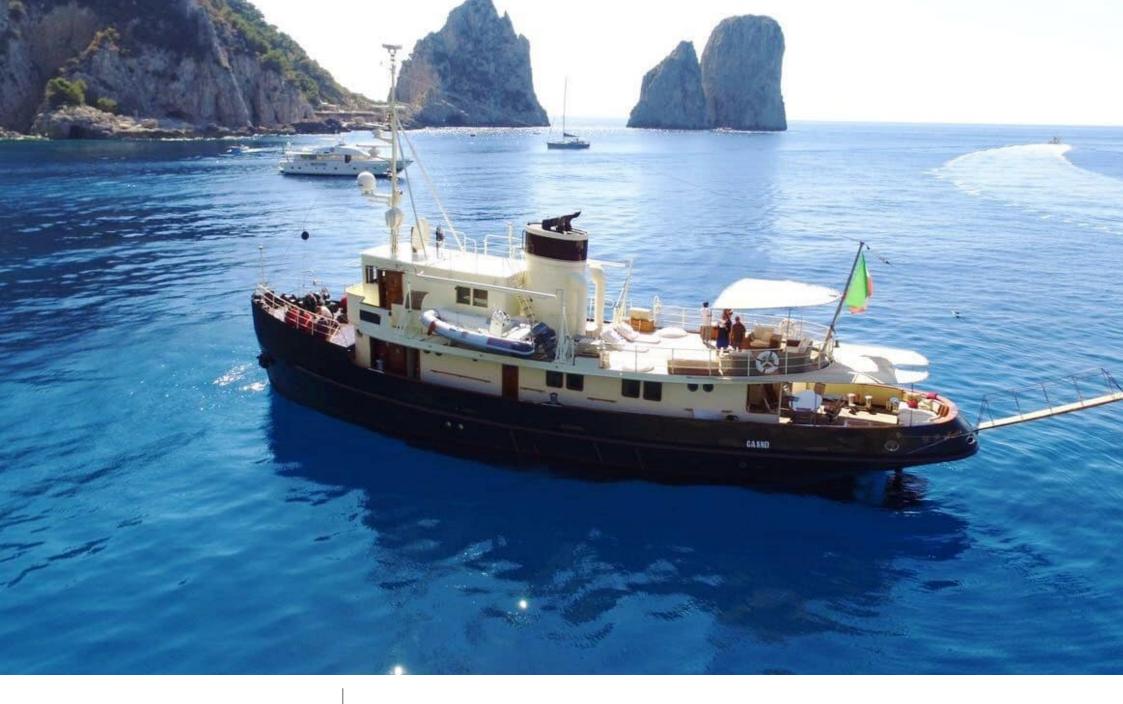

Length **30m** 98.43 ft.

## M/Y DP **MONITOR**

## EXTERIOR DESIGN

**Features** 