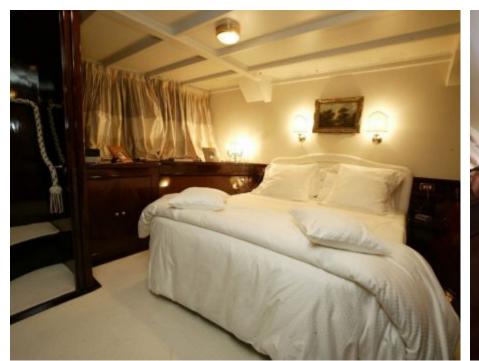

Length **30m** 98.43 ft.







## M/Y DP **MONITOR**

















## EXTERIOR DESIGN





**Features** 















# INTERIOR DESIGN





















## GALLERY LIFESTYLE





#### Specifications



Low rate per day

7 000 €



High rate per day

7 500 €



Summer low rate per week

42 000 €



Summer high rate per week

45 000 €



Winter low rate per week

42 000 €



Winter high rate per week

45 000 €



Builder

Benetti



Year built

1991



Year refit

2023



Length

30 m



**Guests Cruising** 

10



Cabins

5

Winter Cruising Area(s)

Corsica - Sardinia, Italy & Sicily, West Mediterranean

Summer Cruising Area(s)

Corsica - Sardinia, Italy & Sicily, West Mediterranean

Crew

Max speed 13 knots Cruising speed 11 knots

Fuel consumption 120 Litres/Hr

Type of cabins

5 (2 x Double, 3 x Twin)