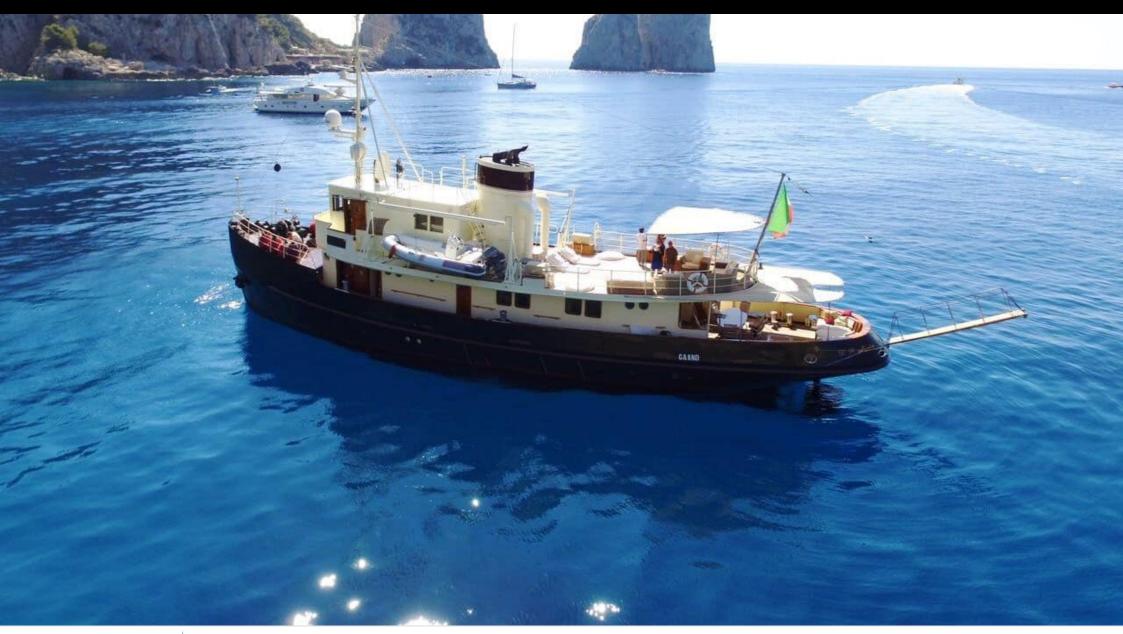

## EXTERIOR DESIGN

**Features** 

Length **30m** 98.43 ft.

1991

Year refit

2023

Length

30 m

**Guests Cruising** 

10

Cabins