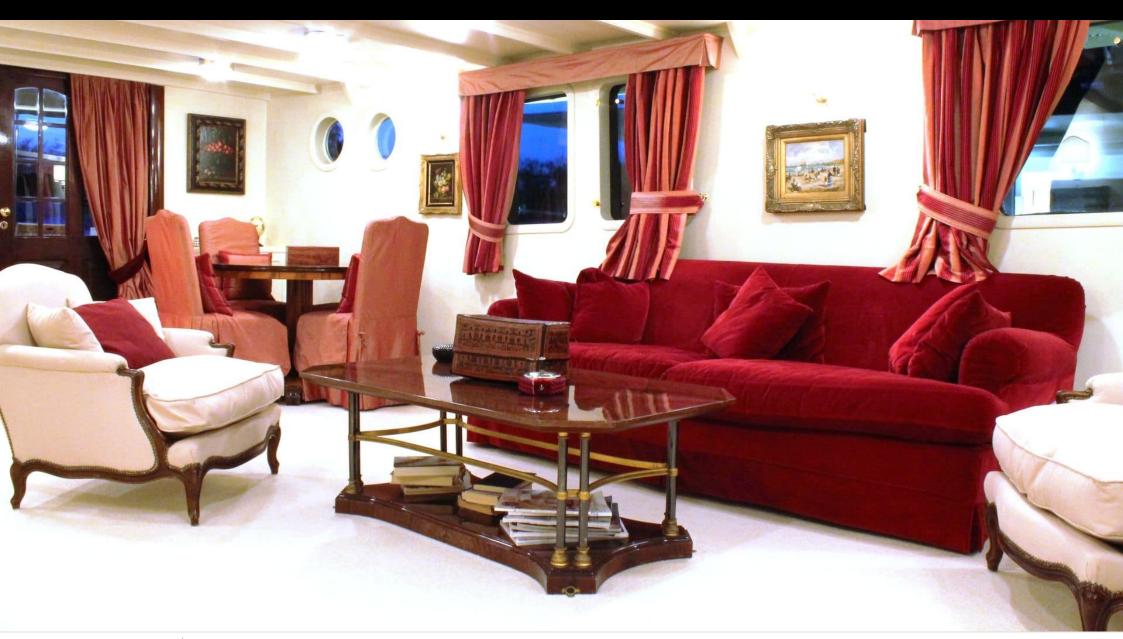

Length **30m** 98.43 ft.







## M/Y DP **MONITOR**

















## EXTERIOR DESIGN





**Features** 















# INTERIOR DESIGN





















## GALLERY LIFESTYLE





#### Specifications



Low rate per day

7 000 €



High rate per day

7 500 €



Summer low rate per week

42 000 €



Summer high rate per week

45 000 €



Winter low rate per week

42 000 €



Winter high rate per week

45 000 €



Builder

Benetti



Year built

1991



Year refit

2023



Length

30 m



**Guests Cruising** 

10



Cabins

5

Winter Cruising Area(s)

Corsica - Sardinia, Italy & Sicily, West Mediterranean

Summer Cruising Area(s)

Corsica - Sardinia, Italy & Sicily, West Mediterranean

Crew

Max speed 13 knots Cruising speed 11 knots

Fuel consumption 120 Litres/Hr

Type of cabins

5 (2 x Double, 3 x Twin)