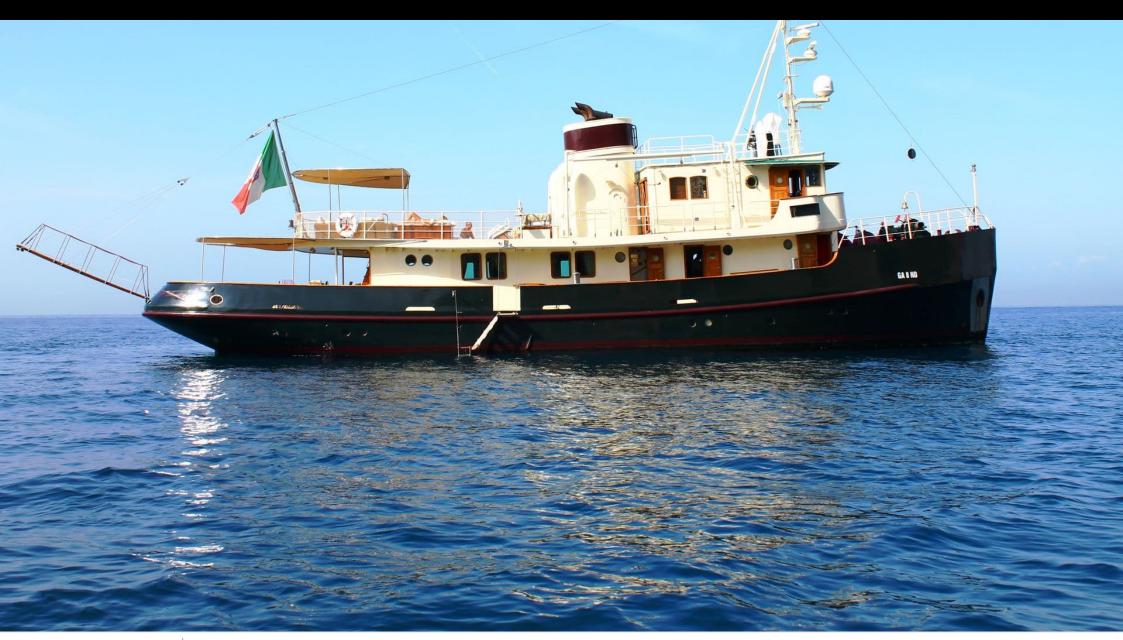

Length **30m** 98.43 ft.







## M/Y DP **MONITOR**

















## EXTERIOR DESIGN





**Features** 















# INTERIOR DESIGN





















## GALLERY LIFESTYLE





#### Specifications



Low rate per day

7 000 €



High rate per day

7 500 €



Summer low rate per week

42 000 €



Summer high rate per week

45 000 €



Winter low rate per week

42 000 €



Winter high rate per week

45 000 €



Builder

Benetti



Year built

1991



Year refit

2023



Length

30 m



**Guests Cruising** 

10



Cabins

5

Winter Cruising Area(s)

Corsica - Sardinia, Italy & Sicily, West Mediterranean

Summer Cruising Area(s)

Corsica - Sardinia, Italy & Sicily, West Mediterranean

Crew

Max speed 13 knots Cruising speed 11 knots

Fuel consumption 120 Litres/Hr

Type of cabins

5 (2 x Double, 3 x Twin)