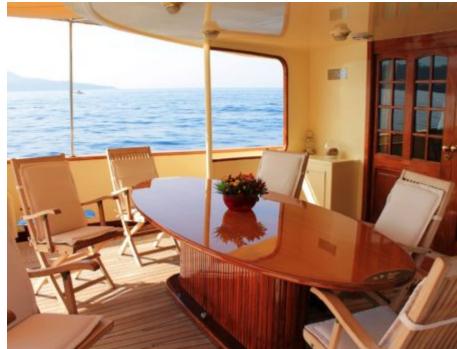

Length **30m** 98.43 ft.







## M/Y DP **MONITOR**

















## EXTERIOR DESIGN





**Features** 















# INTERIOR DESIGN





















## GALLERY LIFESTYLE





#### Specifications



Low rate per day

7 000 €



High rate per day

7 500 €



Summer low rate per week

42 000 €



Summer high rate per week

45 000 €



Winter low rate per week

42 000 €



Winter high rate per week

45 000 €



Builder

Benetti



Year built

1991



Year refit

2023



Length

30 m



**Guests Cruising** 

10



Cabins

5

Winter Cruising Area(s)

Corsica - Sardinia, Italy & Sicily, West Mediterranean

Summer Cruising Area(s)

Corsica - Sardinia, Italy & Sicily, West Mediterranean

Crew

Max speed 13 knots Cruising speed 11 knots

Fuel consumption 120 Litres/Hr

Type of cabins

5 (2 x Double, 3 x Twin)