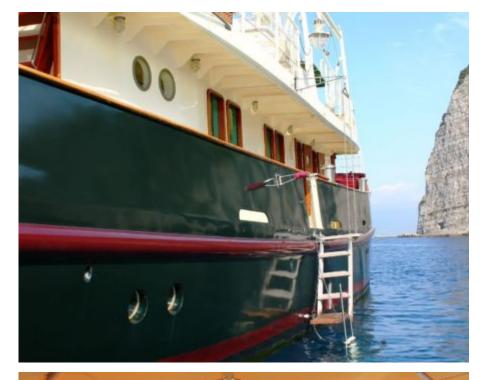

Length **30m** 98.43 ft.







## M/Y DP **MONITOR**

















## EXTERIOR DESIGN





**Features** 















# INTERIOR DESIGN





















## GALLERY LIFESTYLE





#### Specifications



Low rate per day

7 000 €



High rate per day

7 500 €



Summer low rate per week

42 000 €



Summer high rate per week

45 000 €



Winter low rate per week

42 000 €



Winter high rate per week

45 000 €



Builder

Benetti



Year built

1991



Year refit

2023



Length

30 m



**Guests Cruising** 

10



Cabins

5

Winter Cruising Area(s)

Corsica - Sardinia, Italy & Sicily, West Mediterranean

Summer Cruising Area(s)

Corsica - Sardinia, Italy & Sicily, West Mediterranean

Crew

Max speed 13 knots Cruising speed 11 knots

Fuel consumption 120 Litres/Hr

Type of cabins

5 (2 x Double, 3 x Twin)