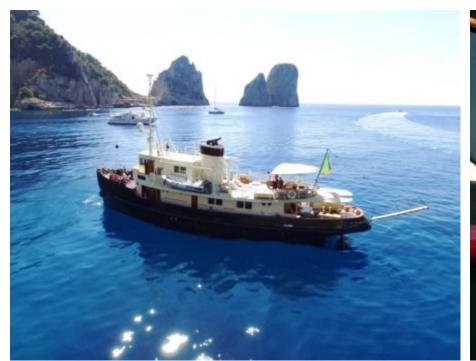

Length **30m** 98.43 ft.







## M/Y DP **MONITOR**

















## EXTERIOR DESIGN





**Features** 















# INTERIOR DESIGN





















## GALLERY LIFESTYLE





#### Specifications



Low rate per day

7 000 €



High rate per day

7 500 €



Summer low rate per week

42 000 €



Summer high rate per week

45 000 €



Winter low rate per week

42 000 €



Winter high rate per week

45 000 €



Builder

Benetti



Year built

1991



Year refit

2023



Length

30 m



**Guests Cruising** 

10



Cabins

5

Winter Cruising Area(s)

Corsica - Sardinia, Italy & Sicily, West Mediterranean

Summer Cruising Area(s)

Corsica - Sardinia, Italy & Sicily, West Mediterranean

Crew

Max speed 13 knots Cruising speed 11 knots

Fuel consumption 120 Litres/Hr

Type of cabins

5 (2 x Double, 3 x Twin)