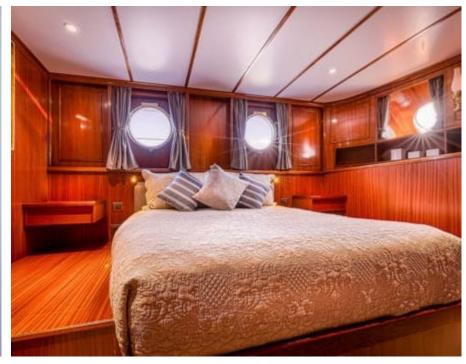

## INTERIOR DESIGN

Year refit

2019

Length

28 m

**Guests Cruising** 

12

Cabins

4