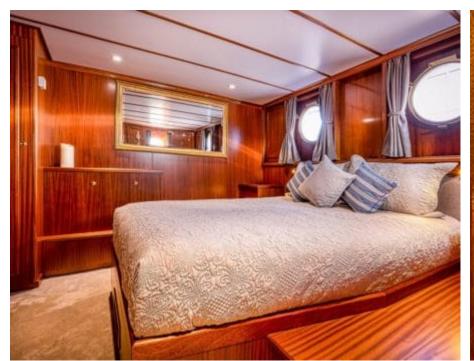

## INTERIOR DESIGN

Year refit

2019

Length

28 m

**Guests Cruising** 

12

Cabins

4