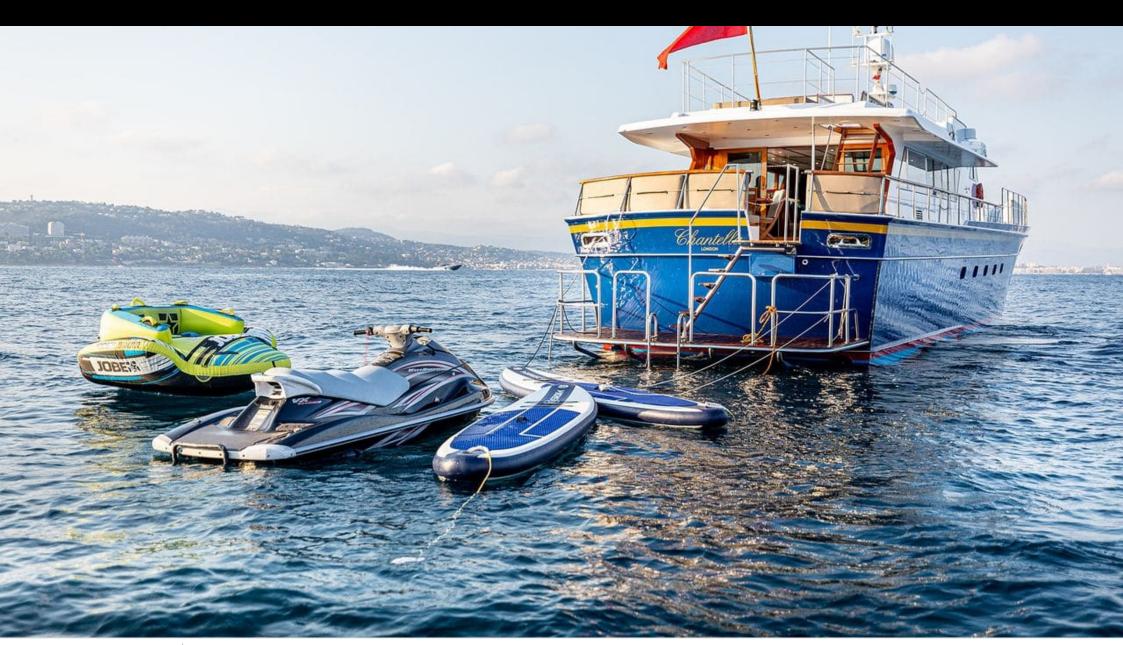

### M/Y CHANTELLA































# **EXTERIOR DESIGN**

































## INTERIOR DESIGN









































## GALLERY LIFESTYLE





#### Specifications



Low rate per day

4 333 €



High rate per day

6 000 €



Summer low rate per week

26 000 €



Summer high rate per week

36 000 €



Winter low rate per week

26 000 €



Winter high rate per week

36 000 €



Builder



Year built

1966



Year refit

2019



Length

28 m



**Guests Cruising** 

12



Cabins

4

Winter Cruising Area(s)

Corsica - Sardinia, French Riviera, Italy & Sicily, West Mediterranean

Summer Cruising Area(s)

Corsica - Sardinia, French Riviera, Italy & Sicily, West Mediterranean

Crew

Max speed 20 knots

Cruising speed 15 knots

Fuel consumption 150 Litres/Hr

4

Type of cabins

4 (3 x Double, 1 x Twin)