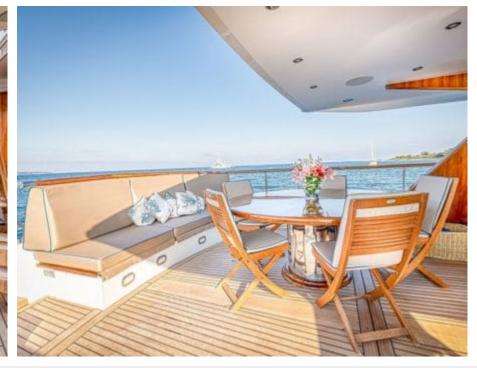

### M/Y CHANTELLA































# **EXTERIOR DESIGN**

































## INTERIOR DESIGN









































## GALLERY LIFESTYLE





#### Specifications



Low rate per day

4 333 €



High rate per day

6 000 €



Summer low rate per week

26 000 €



Summer high rate per week

36 000 €



Winter low rate per week

26 000 €



Winter high rate per week

36 000 €



Builder



Year built

1966



Year refit

2019



Length

28 m



**Guests Cruising** 

12



Cabins

4

Winter Cruising Area(s)

Corsica - Sardinia, French Riviera, Italy & Sicily, West Mediterranean

Summer Cruising Area(s)

Corsica - Sardinia, French Riviera, Italy & Sicily, West Mediterranean

Crew

Max speed 20 knots

Cruising speed 15 knots

Fuel consumption 150 Litres/Hr

4

Type of cabins

4 (3 x Double, 1 x Twin)