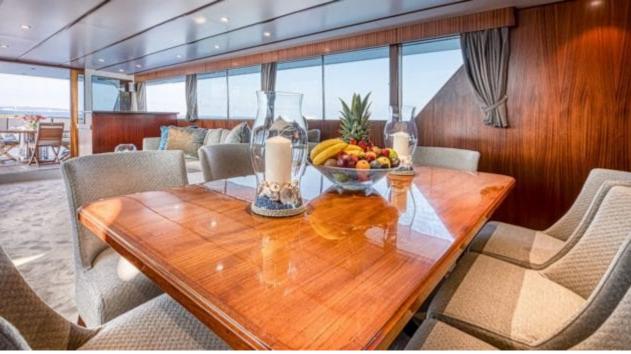

### M/Y CHANTELLA































# **EXTERIOR DESIGN**

































## INTERIOR DESIGN









































## GALLERY LIFESTYLE





#### Specifications



Low rate per day

4 333 €



High rate per day

6 000 €



Summer low rate per week

26 000 €



Summer high rate per week

36 000 €



Winter low rate per week

26 000 €



Winter high rate per week

36 000 €



Builder



Year built

1966



Year refit

2019



Length

28 m



**Guests Cruising** 

12



Cabins

4

Winter Cruising Area(s)

Corsica - Sardinia, French Riviera, Italy & Sicily, West Mediterranean

Summer Cruising Area(s)

Corsica - Sardinia, French Riviera, Italy & Sicily, West Mediterranean

Crew

Max speed 20 knots

Cruising speed 15 knots

Fuel consumption 150 Litres/Hr

4

Type of cabins

4 (3 x Double, 1 x Twin)