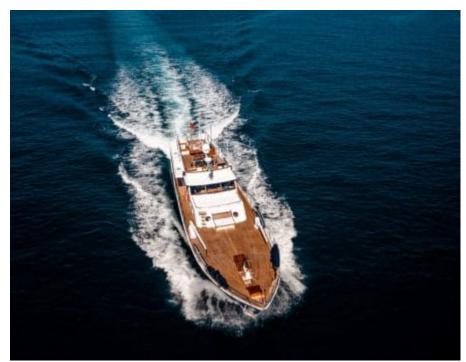

### M/Y CHANTELLA































# **EXTERIOR DESIGN**

































## INTERIOR DESIGN









































## GALLERY LIFESTYLE





#### Specifications



Low rate per day

4 333 €



High rate per day

6 000 €



Summer low rate per week

26 000 €



Summer high rate per week

36 000 €



Winter low rate per week

26 000 €



Winter high rate per week

36 000 €



Builder



Year built

1966



Year refit

2019



Length

28 m



**Guests Cruising** 

12



Cabins

4

Winter Cruising Area(s)

Corsica - Sardinia, French Riviera, Italy & Sicily, West Mediterranean

Summer Cruising Area(s)

Corsica - Sardinia, French Riviera, Italy & Sicily, West Mediterranean

Crew

Max speed 20 knots

Cruising speed 15 knots

Fuel consumption 150 Litres/Hr

4

Type of cabins

4 (3 x Double, 1 x Twin)