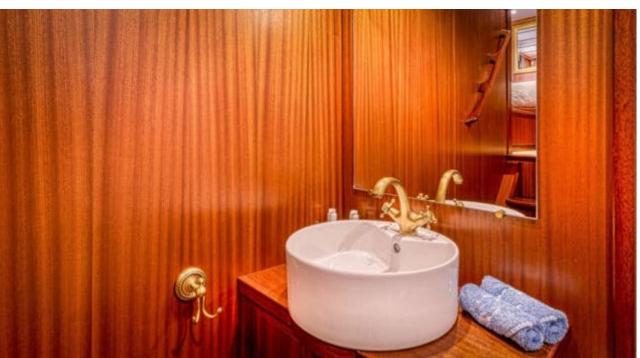

### M/Y CHANTELLA































# **EXTERIOR DESIGN**

































## INTERIOR DESIGN









































## GALLERY LIFESTYLE





#### Specifications



Low rate per day

4 333 €



High rate per day

6 000 €



Summer low rate per week

26 000 €



Summer high rate per week

36 000 €



Winter low rate per week

26 000 €



Winter high rate per week

36 000 €



Builder



Year built

1966



Year refit

2019



Length

28 m



**Guests Cruising** 

12



Cabins

4

Winter Cruising Area(s)

Corsica - Sardinia, French Riviera, Italy & Sicily, West Mediterranean

Summer Cruising Area(s)

Corsica - Sardinia, French Riviera, Italy & Sicily, West Mediterranean

Crew

Max speed 20 knots

Cruising speed 15 knots

Fuel consumption 150 Litres/Hr

4

Type of cabins

4 (3 x Double, 1 x Twin)