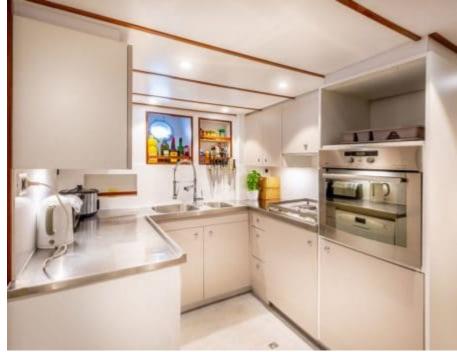

### M/Y CHANTELLA































# **EXTERIOR DESIGN**

































## INTERIOR DESIGN









































## GALLERY LIFESTYLE





#### Specifications



Low rate per day

4 333 €



High rate per day

6 000 €



Summer low rate per week

26 000 €



Summer high rate per week

36 000 €



Winter low rate per week

26 000 €



Winter high rate per week

36 000 €



Builder



Year built

1966



Year refit

2019



Length

28 m



**Guests Cruising** 

12



Cabins

4

Winter Cruising Area(s)

Corsica - Sardinia, French Riviera, Italy & Sicily, West Mediterranean

Summer Cruising Area(s)

Corsica - Sardinia, French Riviera, Italy & Sicily, West Mediterranean

Crew

Max speed 20 knots

Cruising speed 15 knots

Fuel consumption 150 Litres/Hr

4

Type of cabins

4 (3 x Double, 1 x Twin)