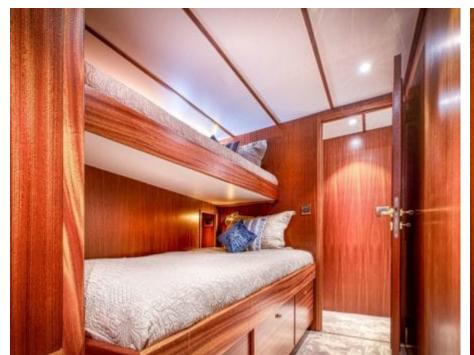

### M/Y CHANTELLA































# **EXTERIOR DESIGN**

































## INTERIOR DESIGN









































## GALLERY LIFESTYLE





#### Specifications



Low rate per day

4 333 €



High rate per day

6 000 €



Summer low rate per week

26 000 €



Summer high rate per week

36 000 €



Winter low rate per week

26 000 €



Winter high rate per week

36 000 €



Builder



Year built

1966



Year refit

2019



Length

28 m



**Guests Cruising** 

12



Cabins

4

Winter Cruising Area(s)

Corsica - Sardinia, French Riviera, Italy & Sicily, West Mediterranean

Summer Cruising Area(s)

Corsica - Sardinia, French Riviera, Italy & Sicily, West Mediterranean

Crew

Max speed 20 knots

Cruising speed 15 knots

Fuel consumption 150 Litres/Hr

4

Type of cabins

4 (3 x Double, 1 x Twin)