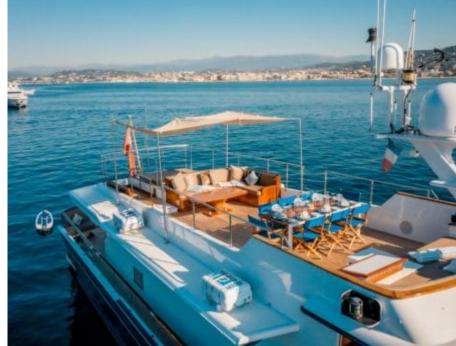

### M/Y CHANTELLA































# **EXTERIOR DESIGN**

































## INTERIOR DESIGN









































## GALLERY LIFESTYLE





#### Specifications



Low rate per day

4 333 €



High rate per day

6 000 €



Summer low rate per week

26 000 €



Summer high rate per week

36 000 €



Winter low rate per week

26 000 €



Winter high rate per week

36 000 €



Builder



Year built

1966



Year refit

2019



Length

28 m



**Guests Cruising** 

12



Cabins

4

Winter Cruising Area(s)

Corsica - Sardinia, French Riviera, Italy & Sicily, West Mediterranean

Summer Cruising Area(s)

Corsica - Sardinia, French Riviera, Italy & Sicily, West Mediterranean

Crew

Max speed 20 knots

Cruising speed 15 knots

Fuel consumption 150 Litres/Hr

4

Type of cabins

4 (3 x Double, 1 x