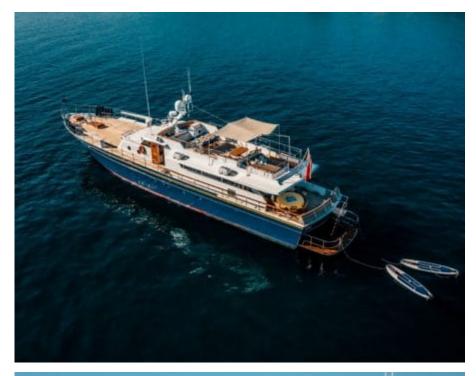

### M/Y CHANTELLA































# **EXTERIOR DESIGN**

































## INTERIOR DESIGN









































## GALLERY LIFESTYLE





#### Specifications



Low rate per day

4 333 €



High rate per day

6 000 €



Summer low rate per week

26 000 €



Summer high rate per week

36 000 €



Winter low rate per week

26 000 €



Winter high rate per week

36 000 €



Builder



Year built

1966



Year refit

2019



Length

28 m



**Guests Cruising** 

12



Cabins

4

Winter Cruising Area(s)

Corsica - Sardinia, French Riviera, Italy & Sicily, West Mediterranean

Summer Cruising Area(s)

Corsica - Sardinia, French Riviera, Italy & Sicily, West Mediterranean

Crew

Max speed 20 knots

Cruising speed 15 knots

Fuel consumption 150 Litres/Hr

4

Type of cabins

4 (3 x Double, 1