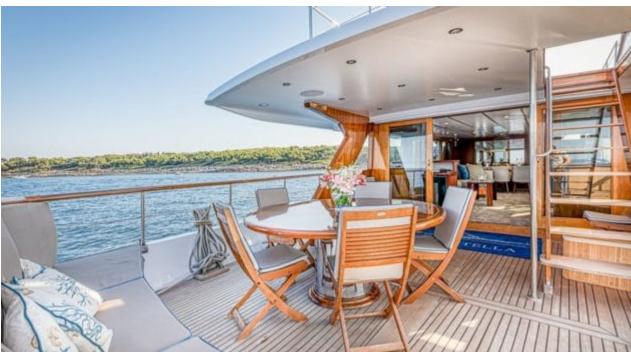

### M/Y CHANTELLA































# **EXTERIOR DESIGN**

































## INTERIOR DESIGN









































## GALLERY LIFESTYLE





#### Specifications



Low rate per day

4 333 €



High rate per day

6 000 €



Summer low rate per week

26 000 €



Summer high rate per week

36 000 €



Winter low rate per week

26 000 €



Winter high rate per week

36 000 €



Builder



Year built

1966



Year refit

2019



Length

28 m



**Guests Cruising** 

12



Cabins

4

Winter Cruising Area(s)

Corsica - Sardinia, French Riviera, Italy & Sicily, West Mediterranean

Summer Cruising Area(s)

Corsica - Sardinia, French Riviera, Italy & Sicily, West Mediterranean

Crew

Max speed 20 knots

Cruising speed 15 knots

Fuel consumption 150 Litres/Hr

4

Type of cabins

4 (3 x Double, 1 x Twin)