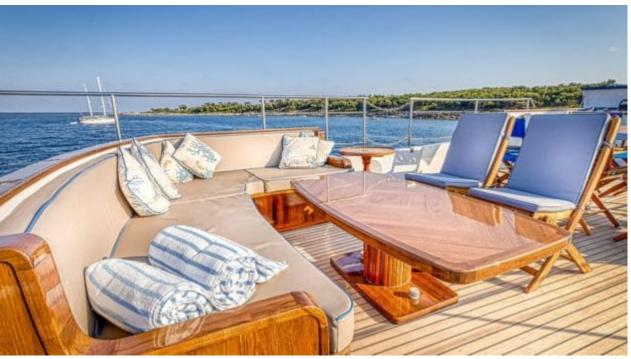

### M/Y CHANTELLA































# **EXTERIOR DESIGN**

































## INTERIOR DESIGN









































## GALLERY LIFESTYLE





#### Specifications



Low rate per day

4 333 €



High rate per day

6 000 €



Summer low rate per week

26 000 €



Summer high rate per week

36 000 €



Winter low rate per week

26 000 €



Winter high rate per week

36 000 €



Builder



Year built

1966



Year refit

2019



Length

28 m



**Guests Cruising** 

12



Cabins

4

Winter Cruising Area(s)

Corsica - Sardinia, French Riviera, Italy & Sicily, West Mediterranean

Summer Cruising Area(s)

Corsica - Sardinia, French Riviera, Italy & Sicily, West Mediterranean

Crew

Max speed 20 knots

Cruising speed 15 knots

Fuel consumption 150 Litres/Hr

4

Type of cabins

4 (3 x Double, 1 x Twin)