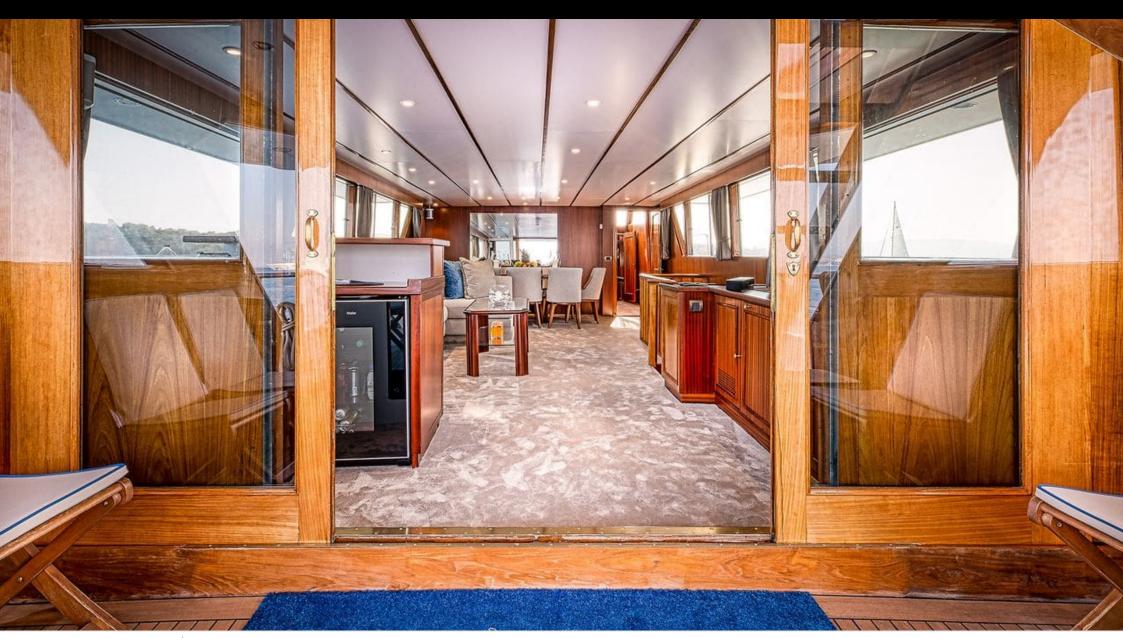

### M/Y CHANTELLA































# **EXTERIOR DESIGN**

































## INTERIOR DESIGN









































## GALLERY LIFESTYLE





#### Specifications



Low rate per day

4 333 €



High rate per day

6 000 €



Summer low rate per week

26 000 €



Summer high rate per week

36 000 €



Winter low rate per week

26 000 €



Winter high rate per week

36 000 €



Builder



Year built

1966



Year refit

2019



Length

28 m



**Guests Cruising** 

12



Cabins

4

Winter Cruising Area(s)

Corsica - Sardinia, French Riviera, Italy & Sicily, West Mediterranean

Summer Cruising Area(s)

Corsica - Sardinia, French Riviera, Italy & Sicily, West Mediterranean

Crew

Max speed 20 knots

Cruising speed 15 knots

Fuel consumption 150 Litres/Hr

4

Type of cabins

4 (3 x Double, 1 x Twin)