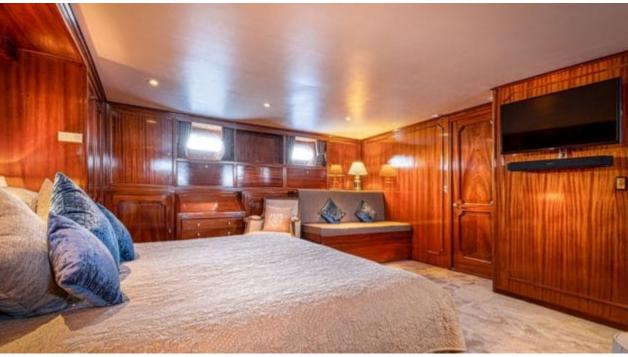

### M/Y CHANTELLA































# **EXTERIOR DESIGN**

































## INTERIOR DESIGN









































## GALLERY LIFESTYLE





#### Specifications



Low rate per day

4 333 €



High rate per day

6 000 €



Summer low rate per week

26 000 €



Summer high rate per week

36 000 €



Winter low rate per week

26 000 €



Winter high rate per week

36 000 €



Builder



Year built

1966



Year refit

2019



Length

28 m



**Guests Cruising** 

12



Cabins

4

Winter Cruising Area(s)

Corsica - Sardinia, French Riviera, Italy & Sicily, West Mediterranean

Summer Cruising Area(s)

Corsica - Sardinia, French Riviera, Italy & Sicily, West Mediterranean

Crew

Max speed 20 knots

Cruising speed 15 knots

Fuel consumption 150 Litres/Hr

4

Type of cabins

4 (3 x Double, 1 x Twin)