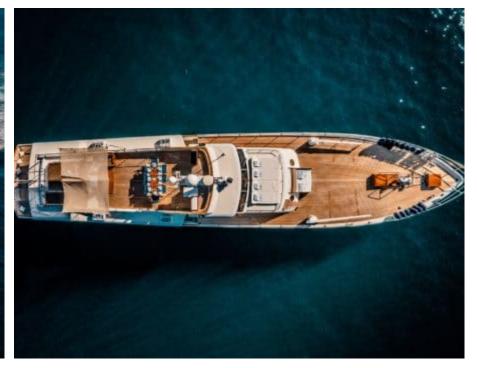

### M/Y CHANTELLA































# **EXTERIOR DESIGN**

































## INTERIOR DESIGN









































## GALLERY LIFESTYLE





#### Specifications



Low rate per day

4 333 €



High rate per day

6 000 €



Summer low rate per week

26 000 €



Summer high rate per week

36 000 €



Winter low rate per week

26 000 €



Winter high rate per week

36 000 €



Builder



Year built

1966



Year refit

2019



Length

28 m



**Guests Cruising** 

12



Cabins

4

Winter Cruising Area(s)

Corsica - Sardinia, French Riviera, Italy & Sicily, West Mediterranean

Summer Cruising Area(s)

Corsica - Sardinia, French Riviera, Italy & Sicily, West Mediterranean

Crew

Max speed 20 knots

Cruising speed 15 knots

Fuel consumption 150 Litres/Hr

4

Type of cabins

4 (3 x Double, 1 x Twin)