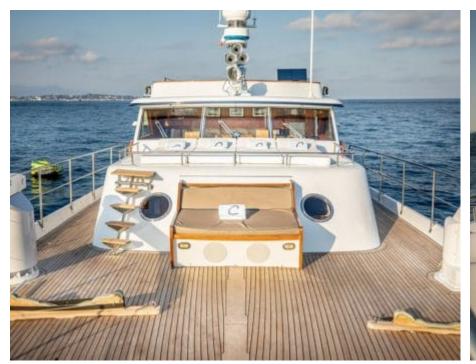

### M/Y CHANTELLA































# **EXTERIOR DESIGN**

































## INTERIOR DESIGN









































## GALLERY LIFESTYLE





#### Specifications



Low rate per day

4 333 €



High rate per day

6 000 €



Summer low rate per week

26 000 €



Summer high rate per week

36 000 €



Winter low rate per week

26 000 €



Winter high rate per week

36 000 €



Builder



Year built

1966



Year refit

2019



Length

28 m



**Guests Cruising** 

12



Cabins

4

Winter Cruising Area(s)

Corsica - Sardinia, French Riviera, Italy & Sicily, West Mediterranean

Summer Cruising Area(s)

Corsica - Sardinia, French Riviera, Italy & Sicily, West Mediterranean

Crew

Max speed 20 knots

Cruising speed 15 knots

Fuel consumption 150 Litres/Hr

4

Type of cabins

4 (3 x Double, 1 x Twin)