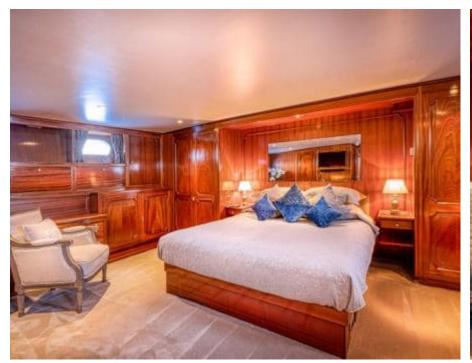

### M/Y CHANTELLA































# **EXTERIOR DESIGN**

































## INTERIOR DESIGN









































## GALLERY LIFESTYLE





#### Specifications



Low rate per day

4 333 €



High rate per day

6 000 €



Summer low rate per week

26 000 €



Summer high rate per week

36 000 €



Winter low rate per week

26 000 €



Winter high rate per week

36 000 €



Builder



Year built

1966



Year refit

2019



Length

28 m



**Guests Cruising** 

12



Cabins

4

Winter Cruising Area(s)

Corsica - Sardinia, French Riviera, Italy & Sicily, West Mediterranean

Summer Cruising Area(s)

Corsica - Sardinia, French Riviera, Italy & Sicily, West Mediterranean

Crew

Max speed 20 knots

Cruising speed 15 knots

Fuel consumption 150 Litres/Hr

4

Type of cabins

4 (3 x Double, 1 x Twin)