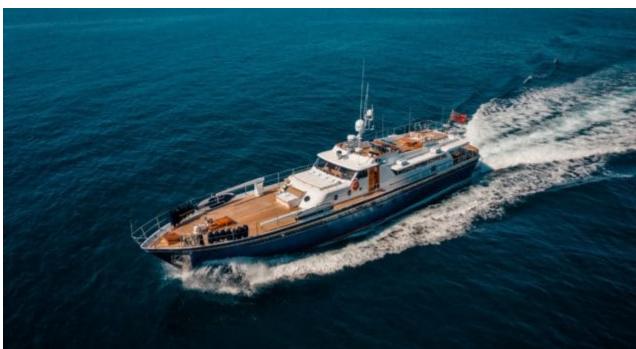

### M/Y CHANTELLA































# **EXTERIOR DESIGN**

































## INTERIOR DESIGN









































## GALLERY LIFESTYLE





#### Specifications



Low rate per day

4 333 €



High rate per day

6 000 €



Summer low rate per week

26 000 €



Summer high rate per week

36 000 €



Winter low rate per week

26 000 €



Winter high rate per week

36 000 €



Builder



Year built

1966



Year refit

2019



Length

28 m



**Guests Cruising** 

12



Cabins

4

Winter Cruising Area(s)

Corsica - Sardinia, French Riviera, Italy & Sicily, West Mediterranean

Summer Cruising Area(s)

Corsica - Sardinia, French Riviera, Italy & Sicily, West Mediterranean

Crew

Max speed 20 knots

Cruising speed 15 knots

Fuel consumption 150 Litres/Hr

4

Type of cabins

4 (3 x Double, 1 x Twin)