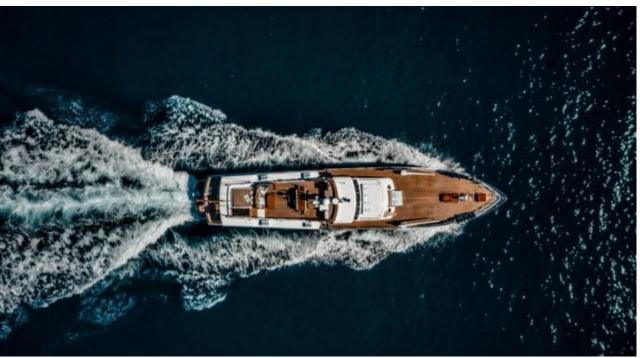

### M/Y CHANTELLA































# **EXTERIOR DESIGN**

































## INTERIOR DESIGN









































## GALLERY LIFESTYLE





#### Specifications



Low rate per day

4 333 €



High rate per day

6 000 €



Summer low rate per week

26 000 €



Summer high rate per week

36 000 €



Winter low rate per week

26 000 €



Winter high rate per week

36 000 €



Builder



Year built

1966



Year refit

2019



Length

28 m



**Guests Cruising** 

12



Cabins

4

Winter Cruising Area(s)

Corsica - Sardinia, French Riviera, Italy & Sicily, West Mediterranean

Summer Cruising Area(s)

Corsica - Sardinia, French Riviera, Italy & Sicily, West Mediterranean

Crew

Max speed 20 knots

Cruising speed 15 knots

Fuel consumption 150 Litres/Hr

4

Type of cabins

4 (3 x Double, 1 x Twin)