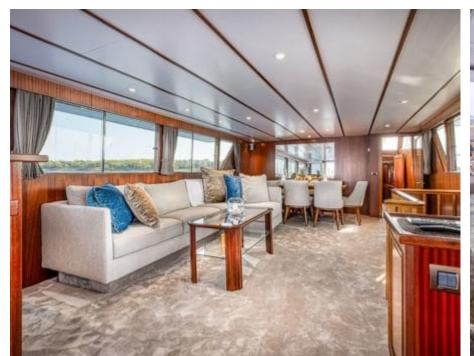

### M/Y CHANTELLA































# **EXTERIOR DESIGN**

































## INTERIOR DESIGN









































## GALLERY LIFESTYLE





#### Specifications



Low rate per day

4 333 €



High rate per day

6 000 €



Summer low rate per week

26 000 €



Summer high rate per week

36 000 €



Winter low rate per week

26 000 €



Winter high rate per week

36 000 €



Builder



Year built

1966



Year refit

2019



Length

28 m



**Guests Cruising** 

12



Cabins

4

Winter Cruising Area(s)

Corsica - Sardinia, French Riviera, Italy & Sicily, West Mediterranean

Summer Cruising Area(s)

Corsica - Sardinia, French Riviera, Italy & Sicily, West Mediterranean

Crew

Max speed 20 knots

Cruising speed 15 knots

Fuel consumption 150 Litres/Hr

4

Type of cabins

4 (3 x Double, 1 x Twin)