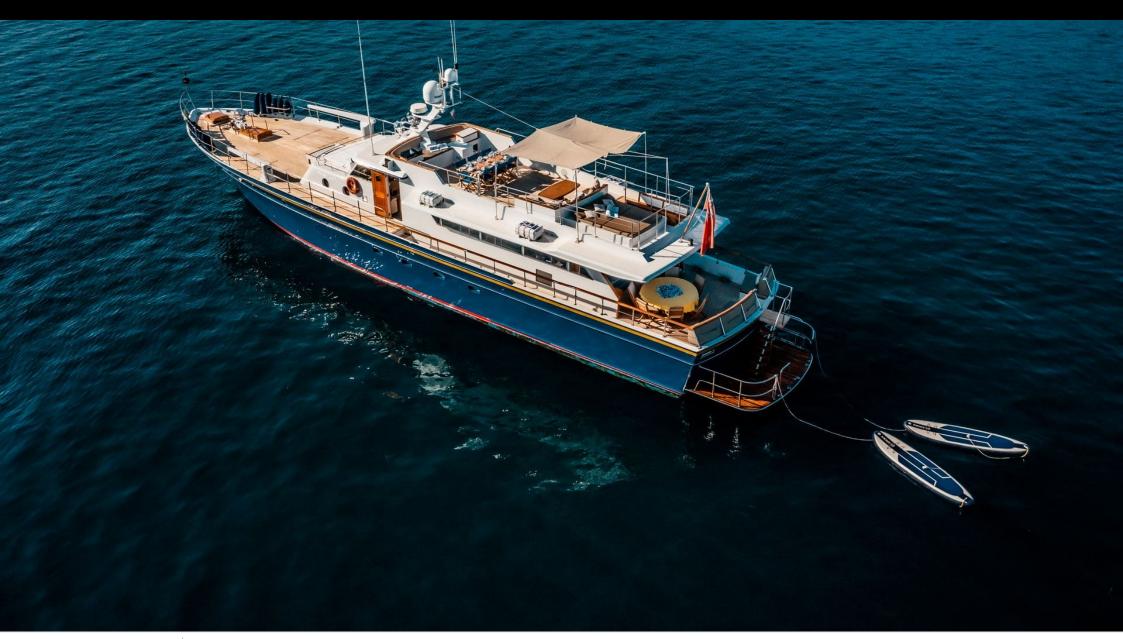

### M/Y CHANTELLA































# **EXTERIOR DESIGN**

































## INTERIOR DESIGN









































## GALLERY LIFESTYLE





#### Specifications



Low rate per day

4 333 €



High rate per day

6 000 €



Summer low rate per week

26 000 €



Summer high rate per week

36 000 €



Winter low rate per week

26 000 €



Winter high rate per week

36 000 €



Builder



Year built

1966



Year refit

2019



Length

28 m



**Guests Cruising** 

12



Cabins

4

Winter Cruising Area(s)

Corsica - Sardinia, French Riviera, Italy & Sicily, West Mediterranean

Summer Cruising Area(s)

Corsica - Sardinia, French Riviera, Italy & Sicily, West Mediterranean

Crew

Max speed 20 knots

Cruising speed 15 knots

Fuel consumption 150 Litres/Hr

4

Type of cabins

4 (3 x Double, 1 x Twin)