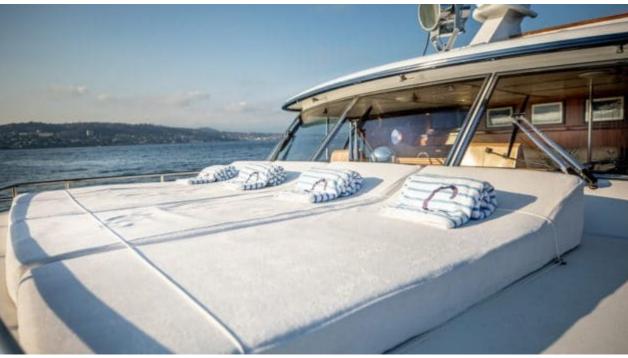

### M/Y CHANTELLA































# **EXTERIOR DESIGN**

































## INTERIOR DESIGN









































## GALLERY LIFESTYLE





#### Specifications



Low rate per day

4 333 €



High rate per day

6 000 €



Summer low rate per week

26 000 €



Summer high rate per week

36 000 €



Winter low rate per week

26 000 €



Winter high rate per week

36 000 €



Builder



Year built

1966



Year refit

2019



Length

28 m



**Guests Cruising** 

12



Cabins

4

Winter Cruising Area(s)

Corsica - Sardinia, French Riviera, Italy & Sicily, West Mediterranean

Summer Cruising Area(s)

Corsica - Sardinia, French Riviera, Italy & Sicily, West Mediterranean

Crew

Max speed 20 knots

Cruising speed 15 knots

Fuel consumption 150 Litres/Hr

4

Type of cabins

4 (3 x Double, 1 x Twin)