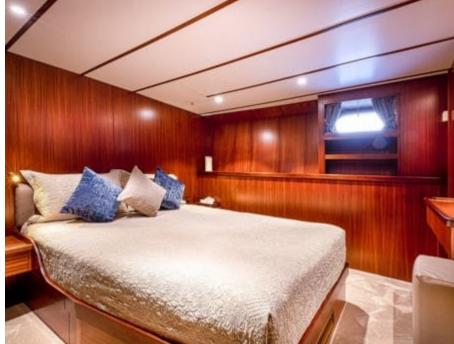

### M/Y CHANTELLA































# **EXTERIOR DESIGN**

































## INTERIOR DESIGN









































## GALLERY LIFESTYLE





#### Specifications



Low rate per day

4 333 €



High rate per day

6 000 €



Summer low rate per week

26 000 €



Summer high rate per week

36 000 €



Winter low rate per week

26 000 €



Winter high rate per week

36 000 €



Builder



Year built

1966



Year refit

2019



Length

28 m



**Guests Cruising** 

12



Cabins

4

Winter Cruising Area(s)

Corsica - Sardinia, French Riviera, Italy & Sicily, West Mediterranean

Summer Cruising Area(s)

Corsica - Sardinia, French Riviera, Italy & Sicily, West Mediterranean

Crew

Max speed 20 knots

Cruising speed 15 knots

Fuel consumption 150 Litres/Hr

4

Type of cabins

4 (3 x Double, 1 x Twin)