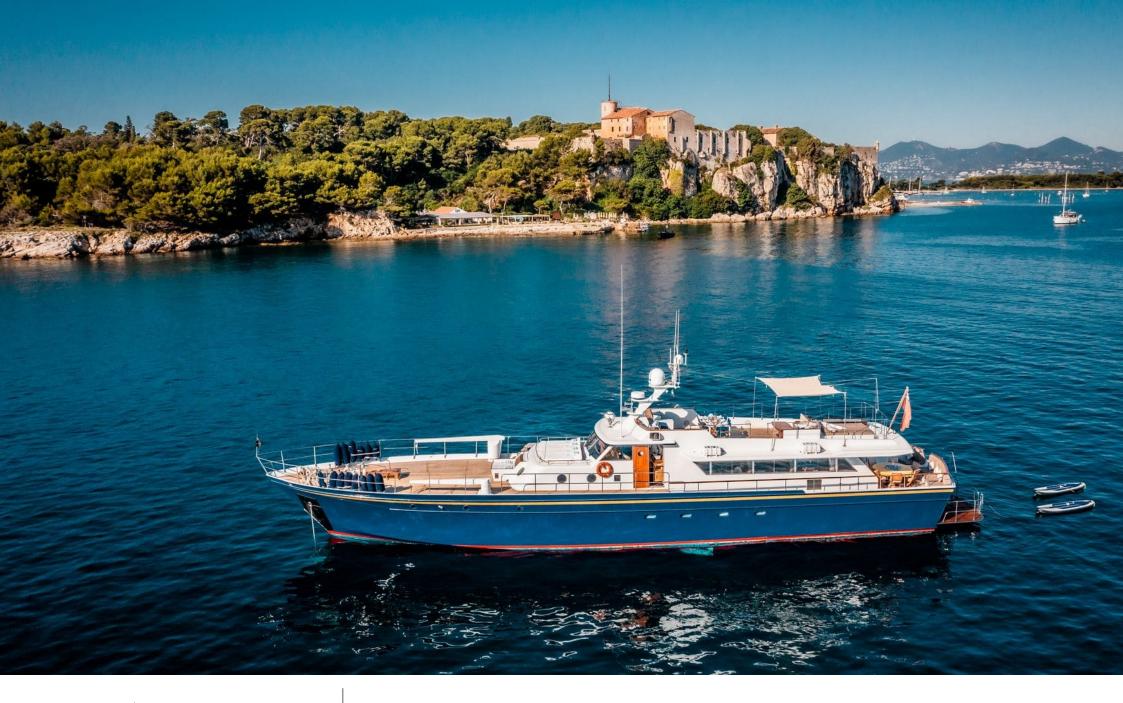

### M/Y CHANTELLA

# **EXTERIOR DESIGN**

Year refit

2019

Length

28 m

**Guests Cruising** 

12

Cabins

4