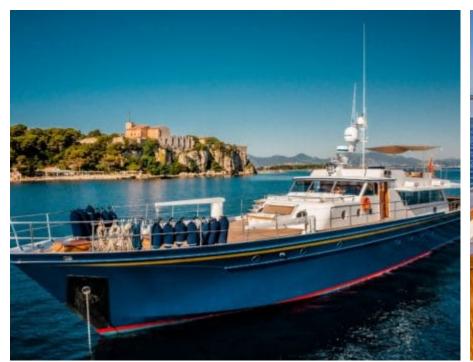

### M/Y CHANTELLA































# **EXTERIOR DESIGN**

































## INTERIOR DESIGN









































## GALLERY LIFESTYLE





#### Specifications



Low rate per day

4 333 €



High rate per day

6 000 €



Summer low rate per week

26 000 €



Summer high rate per week

36 000 €



Winter low rate per week

26 000 €



Winter high rate per week

36 000 €



Builder



Year built

1966



Year refit

2019



Length

28 m



**Guests Cruising** 

12



Cabins

4

Winter Cruising Area(s)

Corsica - Sardinia, French Riviera, Italy & Sicily, West Mediterranean

Summer Cruising Area(s)

Corsica - Sardinia, French Riviera, Italy & Sicily, West Mediterranean

Crew

Max speed 20 knots

Cruising speed 15 knots

Fuel consumption 150 Litres/Hr

4

Type of cabins

4 (3 x Double, 1 x Twin)