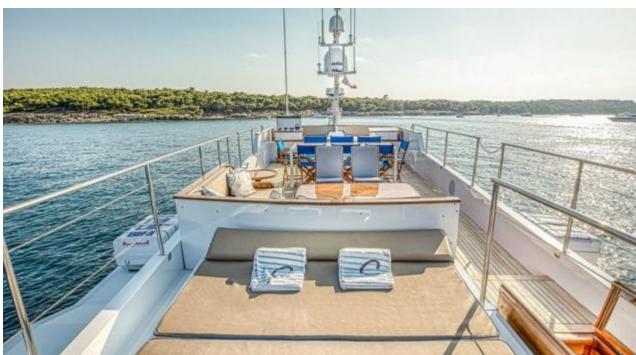

### M/Y CHANTELLA































# **EXTERIOR DESIGN**

































## INTERIOR DESIGN









































## GALLERY LIFESTYLE





#### Specifications



Low rate per day

4 333 €



High rate per day

6 000 €



Summer low rate per week

26 000 €



Summer high rate per week

36 000 €



Winter low rate per week

26 000 €



Winter high rate per week

36 000 €



Builder



Year built

1966



Year refit

2019



Length

28 m



**Guests Cruising** 

12



Cabins

4

Winter Cruising Area(s)

Corsica - Sardinia, French Riviera, Italy & Sicily, West Mediterranean

Summer Cruising Area(s)

Corsica - Sardinia, French Riviera, Italy & Sicily, West Mediterranean

Crew

Max speed 20 knots

Cruising speed 15 knots

Fuel consumption 150 Litres/Hr

4

Type of cabins

4 (3 x Double, 1 x Twin)