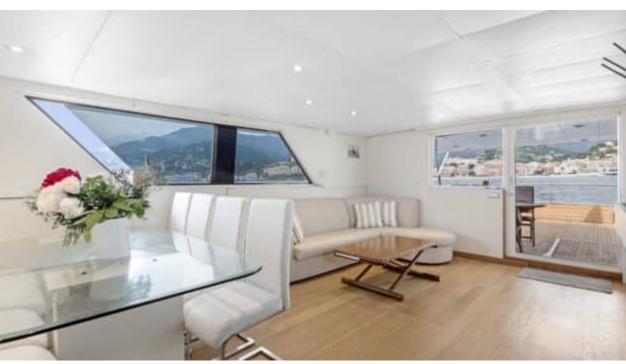

## M/Y CANADOS 90





























# EXTERIOR DESIGN



































## INTERIOR DESIGN





































### GALLERY LIFESTYLE































#### Specifications



Low rate per day

9 500 €



High rate per day

11 500 €



Summer low rate per week

57 000 €



Summer high rate per week

69 000 €



Winter low rate per week

57 000 €



Winter high rate per week

69 000 €



Builder

Canados



Year built

1974



Year refit

2024



Length

26.3 m



**Guests Cruising** 

40



Cabins

4

Winter Cruising Area(s)

Corsica - Sardinia, French Riviera, West Mediterranean

Summer Cruising Area(s)

Corsica - Sardinia, French Riviera, West Mediterranean

Crew

Max speed 20 knots

Cruising speed 15 knots

Fuel consumption 300 L/Hrs

Type of cabins

4 (3 x Double, 1 x Twin)