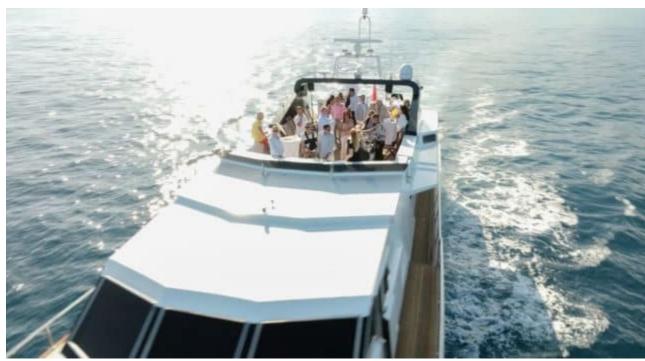

## M/Y CANADOS 90





























# EXTERIOR DESIGN



































## INTERIOR DESIGN





































### GALLERY LIFESTYLE































#### Specifications



Low rate per day

9 500 €



High rate per day

11 500 €



Summer low rate per week

57 000 €



Summer high rate per week

69 000 €



Winter low rate per week

57 000 €



Winter high rate per week

69 000 €



Builder

Canados



Year built

1974



Year refit

2024



Length

26.3 m



**Guests Cruising** 

40



Cabins

4

Winter Cruising Area(s)

Corsica - Sardinia, French Riviera, West Mediterranean

Summer Cruising Area(s)

Corsica - Sardinia, French Riviera, West Mediterranean

Crew

Max speed 20 knots

Cruising speed 15 knots

Fuel consumption 300 L/Hrs

Type of cabins

4 (3 x Double, 1 x Twin)