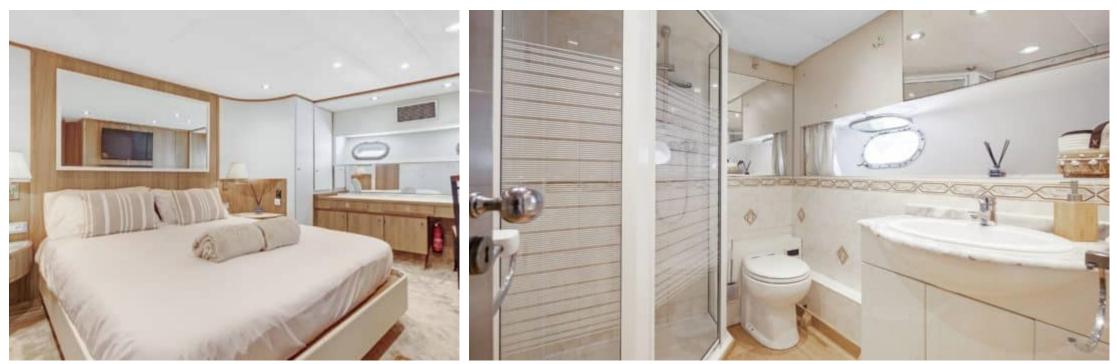

## M/Y CANADOS 90





























# EXTERIOR DESIGN



































## INTERIOR DESIGN





































### GALLERY LIFESTYLE































#### Specifications



Low rate per day

9 500 €



High rate per day

11 500 €



Summer low rate per week

57 000 €



Summer high rate per week

69 000 €



Winter low rate per week

57 000 €



Winter high rate per week

69 000 €



Builder

Canados



Year built

1974



Year refit

2024



Length

26.3 m



**Guests Cruising** 

40



Cabins

4

Winter Cruising Area(s)

Corsica - Sardinia, French Riviera, West Mediterranean

Summer Cruising Area(s)

Corsica - Sardinia, French Riviera, West Mediterranean

Crew

Max speed 20 knots

Cruising speed 15 knots

Fuel consumption 300 L/Hrs

Type of cabins

4 (3 x Double, 1 x Twin)