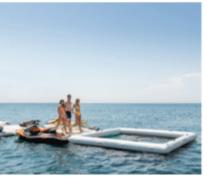

## M/Y CANADOS 90





























# EXTERIOR DESIGN



































## INTERIOR DESIGN





































### GALLERY LIFESTYLE































#### Specifications



Low rate per day

9 500 €



High rate per day

11 500 €



Summer low rate per week

57 000 €



Summer high rate per week

69 000 €



Winter low rate per week

57 000 €



Winter high rate per week

69 000 €



Builder

Canados



Year built

1974



Year refit

2024



Length

26.3 m



**Guests Cruising** 

40



Cabins

4

Winter Cruising Area(s)

Corsica - Sardinia, French Riviera, West Mediterranean

Summer Cruising Area(s)

Corsica - Sardinia, French Riviera, West Mediterranean

Crew

Max speed 20 knots

Cruising speed 15 knots

Fuel consumption 300 L/Hrs

Type of cabins

4 (3 x Double, 1 x Twin)