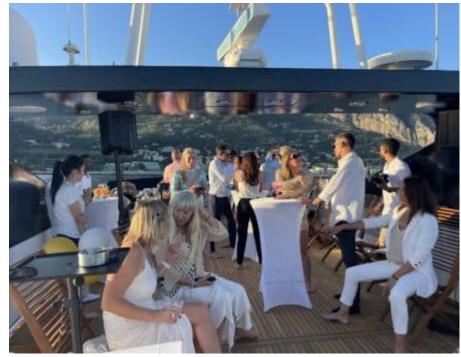

## M/Y CANADOS 90





























# EXTERIOR DESIGN



































## INTERIOR DESIGN





































### GALLERY LIFESTYLE































#### Specifications



Low rate per day

9 500 €



High rate per day

11 500 €



Summer low rate per week

57 000 €



Summer high rate per week

69 000 €



Winter low rate per week

57 000 €



Winter high rate per week

69 000 €



Builder

Canados



Year built

1974



Year refit

2024



Length

26.3 m



**Guests Cruising** 

40



Cabins

4

Winter Cruising Area(s)

Corsica - Sardinia, French Riviera, West Mediterranean

Summer Cruising Area(s)

Corsica - Sardinia, French Riviera, West Mediterranean

Crew

Max speed 20 knots

Cruising speed 15 knots

Fuel consumption 300 L/Hrs

Type of cabins

4 (3 x Double, 1 x Twin)