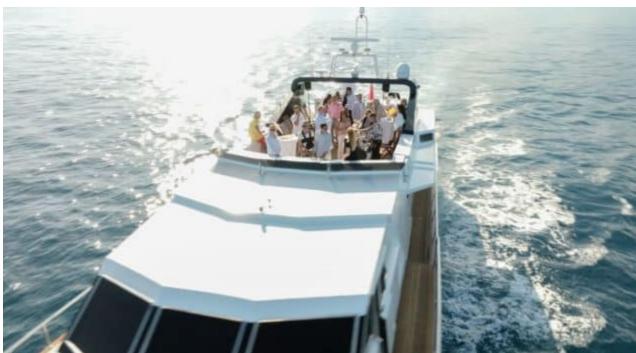

## M/Y CANADOS 90





























# EXTERIOR DESIGN



































## INTERIOR DESIGN





































### GALLERY LIFESTYLE































#### Specifications



Low rate per day

9 500 €



High rate per day

11 500 €



Summer low rate per week

57 000 €



Summer high rate per week

69 000 €



Winter low rate per week

57 000 €



Winter high rate per week

69 000 €



Builder

Canados



Year built

1974



Year refit

2024



Length

26.3 m



**Guests Cruising** 

40



Cabins

4

Winter Cruising Area(s)

Corsica - Sardinia, French Riviera, West Mediterranean

Summer Cruising Area(s)

Corsica - Sardinia, French Riviera, West Mediterranean

Crew

Max speed 20 knots

Cruising speed 15 knots

Fuel consumption 300 L/Hrs

Type of cabins

4 (3 x Double, 1 x Twin)