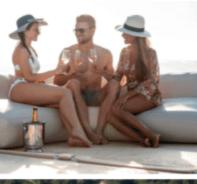

## M/Y CANADOS 90





























# EXTERIOR DESIGN



































## INTERIOR DESIGN





































### GALLERY LIFESTYLE































#### Specifications



Low rate per day

9 500 €



High rate per day

11 500 €



Summer low rate per week

57 000 €



Summer high rate per week

69 000 €



Winter low rate per week

57 000 €



Winter high rate per week

69 000 €



Builder

Canados



Year built

1974



Year refit

2024



Length

26.3 m



**Guests Cruising** 

40



Cabins

4

Winter Cruising Area(s)

Corsica - Sardinia, French Riviera, West Mediterranean

Summer Cruising Area(s)

Corsica - Sardinia, French Riviera, West Mediterranean

Crew

Max speed 20 knots

Cruising speed 15 knots

Fuel consumption 300 L/Hrs

Type of cabins

4 (3 x Double, 1 x Twin)