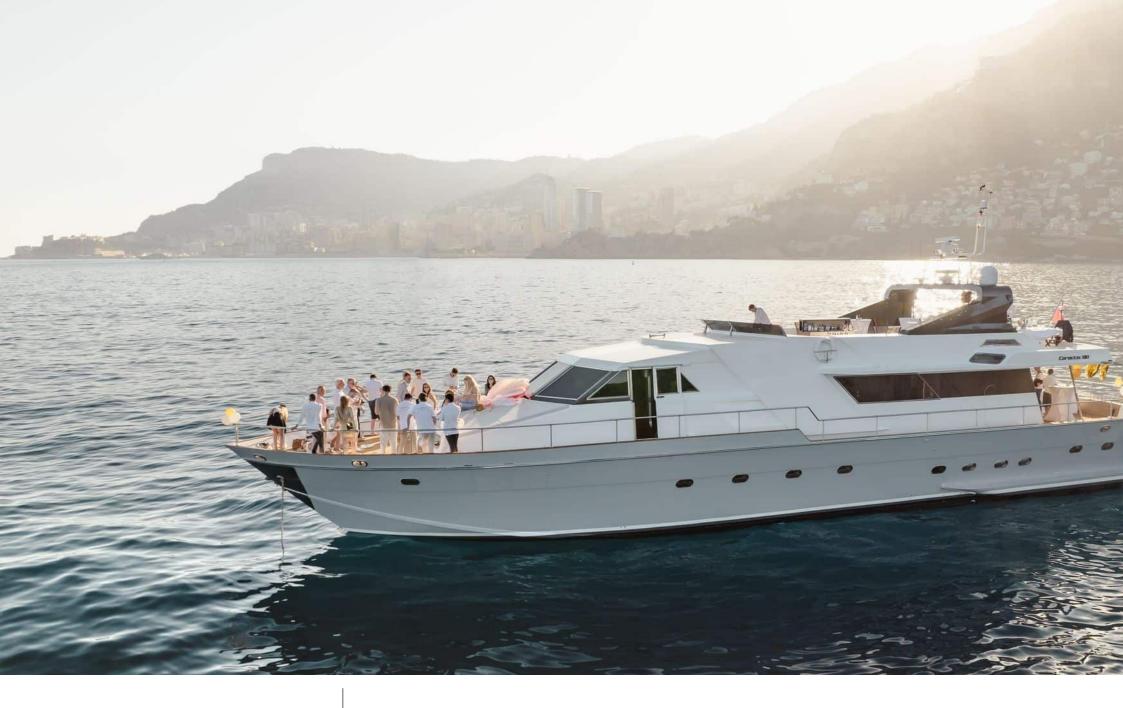

## M/Y CANADOS 90





























# EXTERIOR DESIGN



































## INTERIOR DESIGN





































### GALLERY LIFESTYLE































#### Specifications



Low rate per day

9 500 €



High rate per day

11 500 €



Summer low rate per week

57 000 €



Summer high rate per week

69 000 €



Winter low rate per week

57 000 €



Winter high rate per week

69 000 €



Builder

Canados



Year built

1974



Year refit

2024



Length

26.3 m



**Guests Cruising** 

40



Cabins

4

Winter Cruising Area(s)

Corsica - Sardinia, French Riviera, West Mediterranean

Summer Cruising Area(s)

Corsica - Sardinia, French Riviera, West Mediterranean

Crew

Max speed 20 knots

Cruising speed 15 knots

Fuel consu