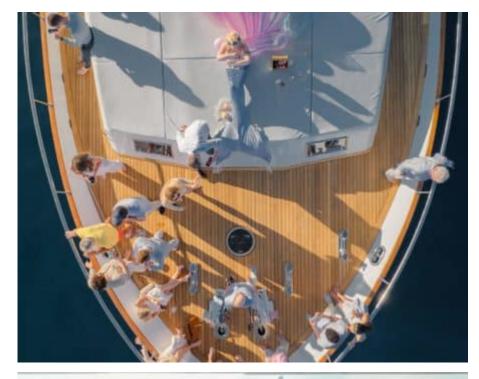

## M/Y CANADOS 90





























# EXTERIOR DESIGN



































## INTERIOR DESIGN





































### GALLERY LIFESTYLE































#### Specifications



Low rate per day

9 500 €



High rate per day

11 500 €



Summer low rate per week

57 000 €



Summer high rate per week

69 000 €



Winter low rate per week

57 000 €



Winter high rate per week

69 000 €



Builder

Canados



Year built

1974



Year refit

2024



Length

26.3 m



**Guests Cruising** 

40



Cabins

4

Winter Cruising Area(s)

Corsica - Sardinia, French Riviera, West Mediterranean

Summer Cruising Area(s)

Corsica - Sardinia, French Riviera, West Mediterranean

Crew

Max speed 20 knots

Cruising speed 15 knots

Fuel consumption 300 L/Hrs

Type of cabins

4 (3 x Double, 1 x Tw