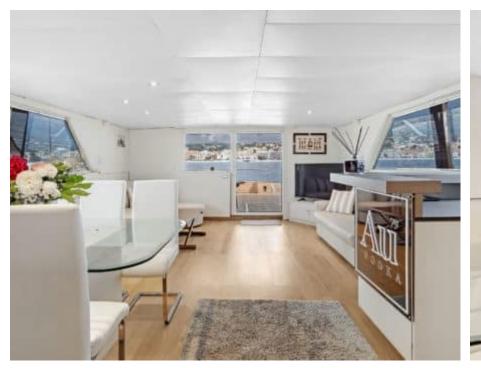

## M/Y CANADOS 90





























# EXTERIOR DESIGN



































## INTERIOR DESIGN





































### GALLERY LIFESTYLE































#### Specifications



Low rate per day

9 500 €



High rate per day

11 500 €



Summer low rate per week

57 000 €



Summer high rate per week

69 000 €



Winter low rate per week

57 000 €



Winter high rate per week

69 000 €



Builder

Canados



Year built

1974



Year refit

2024



Length

26.3 m



**Guests Cruising** 

40



Cabins

4

Winter Cruising Area(s)

Corsica - Sardinia, French Riviera, West Mediterranean

Summer Cruising Area(s)

Corsica - Sardinia, French Riviera, West Mediterranean

Crew

Max speed 20 knots

Cruising speed 15 knots

Fuel consumption 300 L/Hrs

Type of cabins

4 (3 x Double, 1 x Twin)