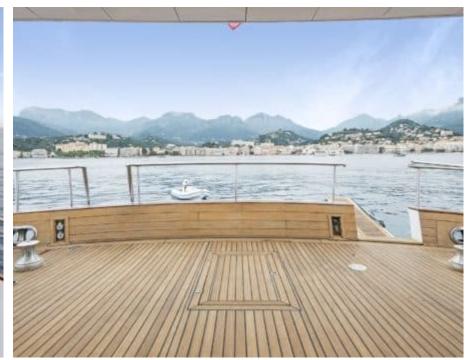

## M/Y CANADOS 90





























# EXTERIOR DESIGN



































## INTERIOR DESIGN





































### GALLERY LIFESTYLE































#### Specifications



Low rate per day

9 500 €



High rate per day

11 500 €



Summer low rate per week

57 000 €



Summer high rate per week

69 000 €



Winter low rate per week

57 000 €



Winter high rate per week

69 000 €



Builder

Canados



Year built

1974



Year refit

2024



Length

26.3 m



**Guests Cruising** 

40



Cabins

4

Winter Cruising Area(s)

Corsica - Sardinia, French Riviera, West Mediterranean

Summer Cruising Area(s)

Corsica - Sardinia, French Riviera, West Mediterranean

Crew

Max speed 20 knots

Cruising speed 15 knots

Fuel consumption 300 L/Hrs

Type of cabins

4 (3 x Double, 1 x Twin)