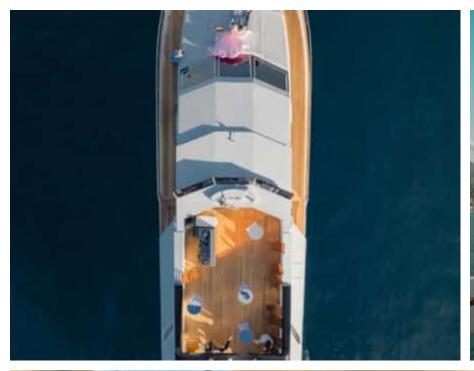

## M/Y CANADOS 90





























# EXTERIOR DESIGN



































## INTERIOR DESIGN





































### GALLERY LIFESTYLE































#### Specifications



Low rate per day

9 500 €



High rate per day

11 500 €



Summer low rate per week

57 000 €



Summer high rate per week

69 000 €



Winter low rate per week

57 000 €



Winter high rate per week

69 000 €



Builder

Canados



Year built

1974



Year refit

2024



Length

26.3 m



**Guests Cruising** 

40



Cabins

4

Winter Cruising Area(s)

Corsica - Sardinia, French Riviera, West Mediterranean

Summer Cruising Area(s)

Corsica - Sardinia, French Riviera, West Mediterranean

Crew

Max speed 20 knots

Cruising speed 15 knots

Fuel consumption 300 L/Hrs

Type of cabins

4 (3 x Double, 1 x Twin)