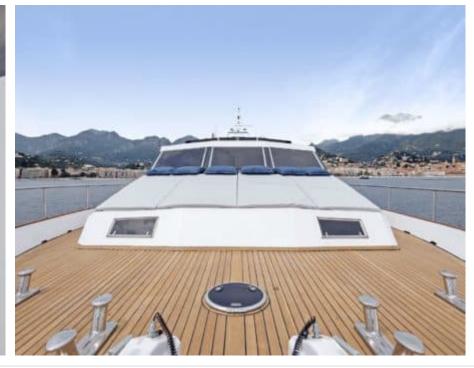

## M/Y CANADOS 90





























# EXTERIOR DESIGN



































## INTERIOR DESIGN





































### GALLERY LIFESTYLE































#### Specifications



Low rate per day

9 500 €



High rate per day

11 500 €



Summer low rate per week

57 000 €



Summer high rate per week

69 000 €



Winter low rate per week

57 000 €



Winter high rate per week

69 000 €



Builder

Canados



Year built

1974



Year refit

2024



Length

26.3 m



**Guests Cruising** 

40



Cabins

4

Winter Cruising Area(s)

Corsica - Sardinia, French Riviera, West Mediterranean

Summer Cruising Area(s)

Corsica - Sardinia, French Riviera, West Mediterranean

Crew

Max speed 20 knots

Cruising speed 15 knots

Fuel consumption 300 L/Hrs

Type of cabins

4 (3 x Double, 1 x Twin)