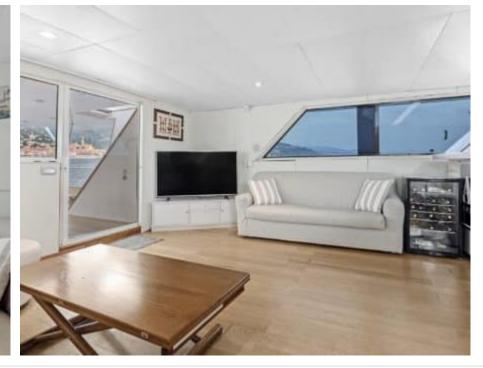

## M/Y CANADOS 90





























# EXTERIOR DESIGN



































## INTERIOR DESIGN





































### GALLERY LIFESTYLE































#### Specifications



Low rate per day

9 500 €



High rate per day

11 500 €



Summer low rate per week

57 000 €



Summer high rate per week

69 000 €



Winter low rate per week

57 000 €



Winter high rate per week

69 000 €



Builder

Canados



Year built

1974



Year refit

2024



Length

26.3 m



**Guests Cruising** 

40



Cabins

4

Winter Cruising Area(s)

Corsica - Sardinia, French Riviera, West Mediterranean

Summer Cruising Area(s)

Corsica - Sardinia, French Riviera, West Mediterranean

Crew

Max speed 20 knots

Cruising speed 15 knots

Fuel consumption 300 L/Hrs

Type of cabins

4 (3 x Double, 1 x Twin)