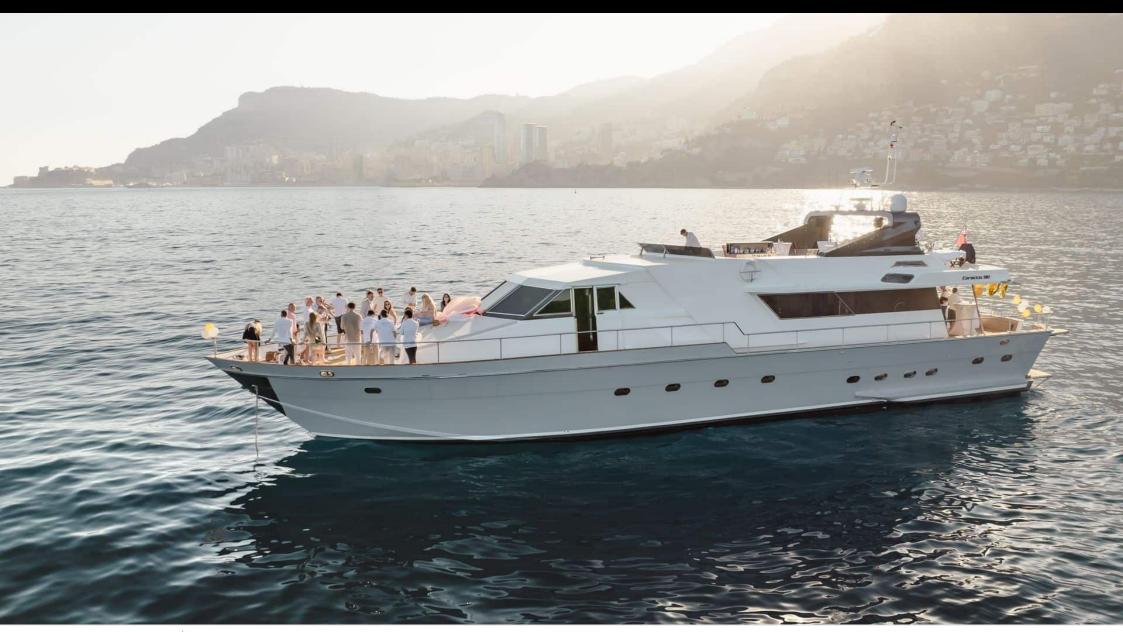

## M/Y CANADOS 90





























# EXTERIOR DESIGN



































## INTERIOR DESIGN





































### GALLERY LIFESTYLE































#### Specifications



Low rate per day

9 500 €



High rate per day

11 500 €



Summer low rate per week

57 000 €



Summer high rate per week

69 000 €



Winter low rate per week

57 000 €



Winter high rate per week

69 000 €



Builder

Canados



Year built

1974



Year refit

2024



Length

26.3 m



**Guests Cruising** 

40



Cabins

4

Winter Cruising Area(s)

Corsica - Sardinia, French Riviera, West Mediterranean

Summer Cruising Area(s)

Corsica - Sardinia, French Riviera, West Mediterranean

Crew

Max speed 20 knots

Cruising speed 15 knots

Fuel consumption 300 L/Hrs

Type of cabins

4 (3 x Double, 1 x Twin)