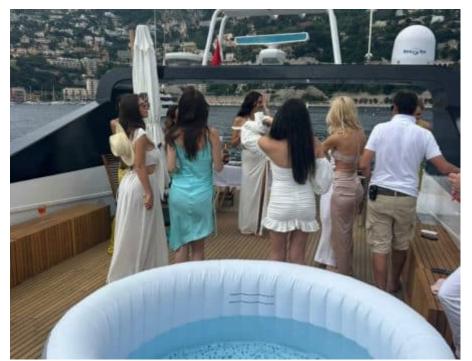

## M/Y CANADOS 90





























# EXTERIOR DESIGN



































## INTERIOR DESIGN





































### GALLERY LIFESTYLE































#### Specifications



Low rate per day

9 500 €



High rate per day

11 500 €



Summer low rate per week

57 000 €



Summer high rate per week

69 000 €



Winter low rate per week

57 000 €



Winter high rate per week

69 000 €



Builder

Canados



Year built

1974



Year refit

2024



Length

26.3 m



**Guests Cruising** 

40



Cabins

4

Winter Cruising Area(s)

Corsica - Sardinia, French Riviera, West Mediterranean

Summer Cruising Area(s)

Corsica - Sardinia, French Riviera, West Mediterranean

Crew

Max speed 20 knots

Cruising speed 15 knots

Fuel consumption 300 L/Hrs

Type of cabins

4 (3 x Double, 1 x Twin)