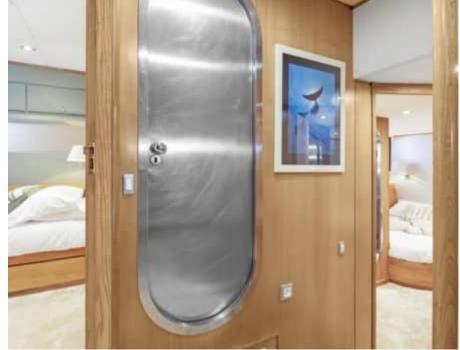

## M/Y CANADOS 90





























# EXTERIOR DESIGN



































## INTERIOR DESIGN





































### GALLERY LIFESTYLE































#### Specifications



Low rate per day

9 500 €



High rate per day

11 500 €



Summer low rate per week

57 000 €



Summer high rate per week

69 000 €



Winter low rate per week

57 000 €



Winter high rate per week

69 000 €



Builder

Canados



Year built

1974



Year refit

2024



Length

26.3 m



**Guests Cruising** 

40



Cabins

4

Winter Cruising Area(s)

Corsica - Sardinia, French Riviera, West Mediterranean

Summer Cruising Area(s)

Corsica - Sardinia, French Riviera, West Mediterranean

Crew

Max speed 20 knots

Cruising speed 15 knots

Fuel consumption 300 L/Hrs

Type of cabins

4 (3 x Double, 1 x Twin)