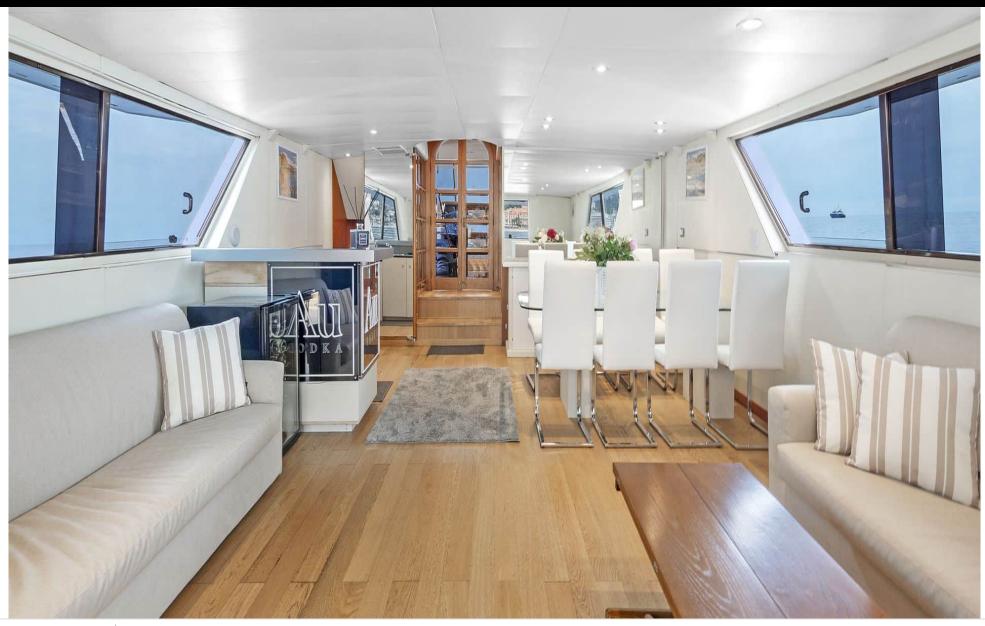

## M/Y CANADOS 90





























# EXTERIOR DESIGN



































## INTERIOR DESIGN





































### GALLERY LIFESTYLE































#### Specifications



Low rate per day

9 500 €



High rate per day

11 500 €



Summer low rate per week

57 000 €



Summer high rate per week

69 000 €



Winter low rate per week

57 000 €



Winter high rate per week

69 000 €



Builder

Canados



Year built

1974



Year refit

2024



Length

26.3 m



**Guests Cruising** 

40



Cabins

4

Winter Cruising Area(s)

Corsica - Sardinia, French Riviera, West Mediterranean

Summer Cruising Area(s)

Corsica - Sardinia, French Riviera, West Mediterranean

Crew

Max speed 20 knots

Cruising speed 15 knots

Fuel consumption 300 L/Hrs

Type of cabins

4 (3 x Double, 1 x Twin)