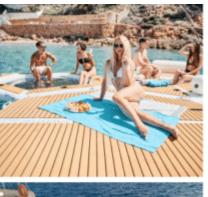

## M/Y CANADOS 90





























# EXTERIOR DESIGN



































## INTERIOR DESIGN





































### GALLERY LIFESTYLE































#### Specifications



Low rate per day

9 500 €



High rate per day

11 500 €



Summer low rate per week

57 000 €



Summer high rate per week

69 000 €



Winter low rate per week

57 000 €



Winter high rate per week

69 000 €



Builder

Canados



Year built

1974



Year refit

2024



Length

26.3 m



**Guests Cruising** 

40



Cabins

4

Winter Cruising Area(s)

Corsica - Sardinia, French Riviera, West Mediterranean

Summer Cruising Area(s)

Corsica - Sardinia, French Riviera, West Mediterranean

Crew

Max speed 20 knots

Cruising speed 15 knots

Fuel consumption 300 L/Hrs

Type of cabins

4 (3 x Double, 1 x Twin)