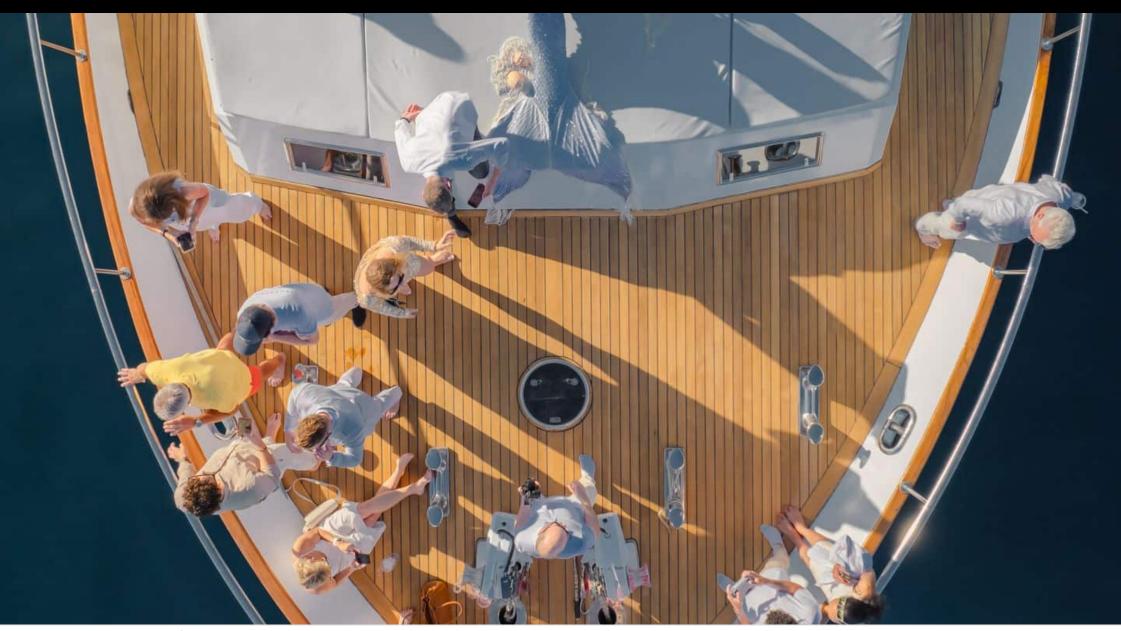

## M/Y CANADOS 90





























# EXTERIOR DESIGN



































## INTERIOR DESIGN





































### GALLERY LIFESTYLE































#### Specifications



Low rate per day

9 500 €



High rate per day

11 500 €



Summer low rate per week

57 000 €



Summer high rate per week

69 000 €



Winter low rate per week

57 000 €



Winter high rate per week

69 000 €



Builder

Canados



Year built

1974



Year refit

2024



Length

26.3 m



**Guests Cruising** 

40



Cabins

4

Winter Cruising Area(s)

Corsica - Sardinia, French Riviera, West Mediterranean

Summer Cruising Area(s)

Corsica - Sardinia, French Riviera, West Mediterranean

Crew

Max speed 20 knots

Cruising speed 15 knots

Fuel consumption 300 L/Hrs

Type of cabins

4 (3 x Double, 1 x Twin)