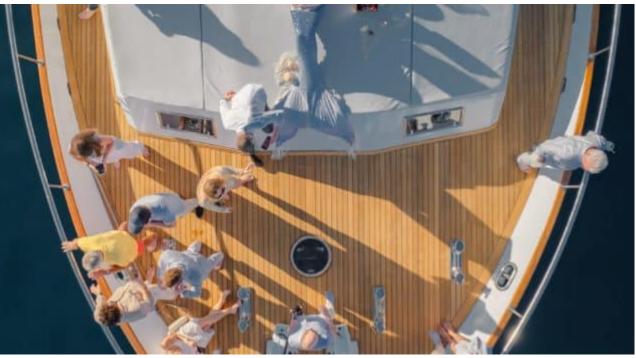

## M/Y CANADOS 90





























# EXTERIOR DESIGN



































## INTERIOR DESIGN





































### GALLERY LIFESTYLE































#### Specifications



Low rate per day

9 500 €



High rate per day

11 500 €



Summer low rate per week

57 000 €



Summer high rate per week

69 000 €



Winter low rate per week

57 000 €



Winter high rate per week

69 000 €



Builder

Canados



Year built

1974



Year refit

2024



Length

26.3 m



**Guests Cruising** 

40



Cabins

4

Winter Cruising Area(s)

Corsica - Sardinia, French Riviera, West Mediterranean

Summer Cruising Area(s)

Corsica - Sardinia, French Riviera, West Mediterranean

Crew

Max speed 20 knots

Cruising speed 15 knots

Fuel consumption 300 L/Hrs

Type of cabins

4 (3 x Double, 1 x Twin)