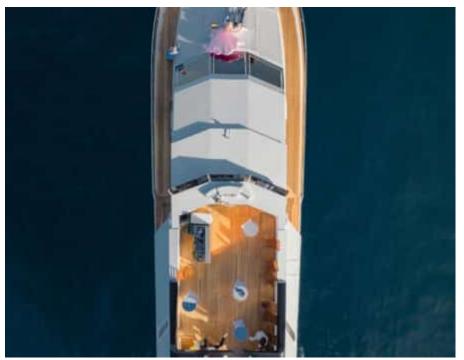

## M/Y CANADOS 90





























# EXTERIOR DESIGN



































## INTERIOR DESIGN





































### GALLERY LIFESTYLE































#### Specifications



Low rate per day

9 500 €



High rate per day

11 500 €



Summer low rate per week

57 000 €



Summer high rate per week

69 000 €



Winter low rate per week

57 000 €



Winter high rate per week

69 000 €



Builder

Canados



Year built

1974



Year refit

2024



Length

26.3 m



**Guests Cruising** 

40



Cabins

4

Winter Cruising Area(s)

Corsica - Sardinia, French Riviera, West Mediterranean

Summer Cruising Area(s)

Corsica - Sardinia, French Riviera, West Mediterranean

Crew

Max speed 20 knots

Cruising speed 15 knots

Fuel consumption 300 L/Hrs

Type of cabins

4 (3 x Double, 1 x Twin)