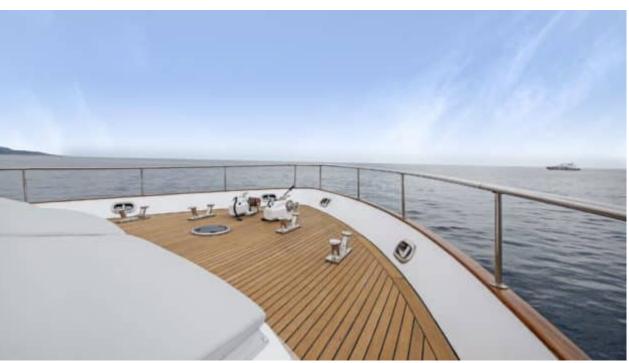

## M/Y CANADOS 90





























# EXTERIOR DESIGN



































## INTERIOR DESIGN





































### GALLERY LIFESTYLE































#### Specifications



Low rate per day

9 500 €



High rate per day

11 500 €



Summer low rate per week

57 000 €



Summer high rate per week

69 000 €



Winter low rate per week

57 000 €



Winter high rate per week

69 000 €



Builder

Canados



Year built

1974



Year refit

2024



Length

26.3 m



**Guests Cruising** 

40



Cabins

4

Winter Cruising Area(s)

Corsica - Sardinia, French Riviera, West Mediterranean

Summer Cruising Area(s)

Corsica - Sardinia, French Riviera, West Mediterranean

Crew

Max speed 20 knots

Cruising speed 15 knots

Fuel consumption 300 L/Hrs

Type of cabins

4 (3 x Double, 1 x Twin)