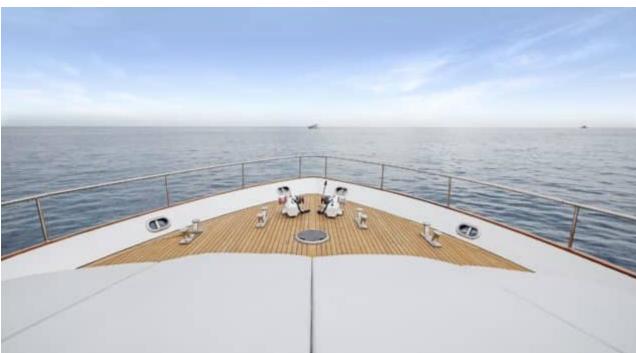

## M/Y CANADOS 90





























# EXTERIOR DESIGN



































## INTERIOR DESIGN





































### GALLERY LIFESTYLE































#### Specifications



Low rate per day

9 500 €



High rate per day

11 500 €



Summer low rate per week

57 000 €



Summer high rate per week

69 000 €



Winter low rate per week

57 000 €



Winter high rate per week

69 000 €



Builder

Canados



Year built

1974



Year refit

2024



Length

26.3 m



**Guests Cruising** 

40



Cabins

4

Winter Cruising Area(s)

Corsica - Sardinia, French Riviera, West Mediterranean

Summer Cruising Area(s)

Corsica - Sardinia, French Riviera, West Mediterranean

Crew

Max speed 20 knots

Cruising speed 15 knots

Fuel consumption 300 L/Hrs

Type of cabins

4 (3 x Double, 1 x Twin)