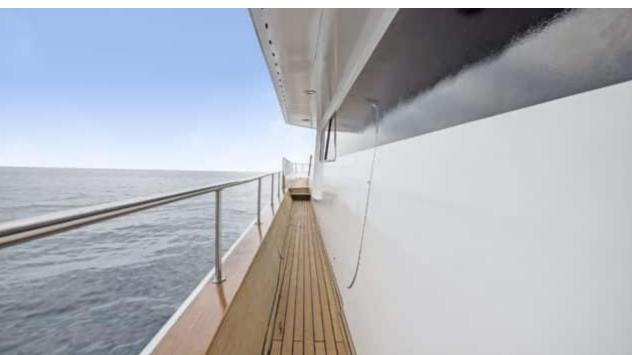

## M/Y CANADOS 90





























# EXTERIOR DESIGN



































## INTERIOR DESIGN





































### GALLERY LIFESTYLE































#### Specifications



Low rate per day

9 500 €



High rate per day

11 500 €



Summer low rate per week

57 000 €



Summer high rate per week

69 000 €



Winter low rate per week

57 000 €



Winter high rate per week

69 000 €



Builder

Canados



Year built

1974



Year refit

2024



Length

26.3 m



**Guests Cruising** 

40



Cabins

4

Winter Cruising Area(s)

Corsica - Sardinia, French Riviera, West Mediterranean

Summer Cruising Area(s)

Corsica - Sardinia, French Riviera, West Mediterranean

Crew

Max speed 20 knots

Cruising speed 15 knots

Fuel consumption 300 L/Hrs

Type of cabins

4 (3 x Double, 1 x Twin)