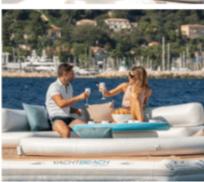

## M/Y CANADOS 90





























# EXTERIOR DESIGN



































## INTERIOR DESIGN





































### GALLERY LIFESTYLE































#### Specifications



Low rate per day

9 500 €



High rate per day

11 500 €



Summer low rate per week

57 000 €



Summer high rate per week

69 000 €



Winter low rate per week

57 000 €



Winter high rate per week

69 000 €



Builder

Canados



Year built

1974



Year refit

2024



Length

26.3 m



**Guests Cruising** 

40



Cabins

4

Winter Cruising Area(s)

Corsica - Sardinia, French Riviera, West Mediterranean

Summer Cruising Area(s)

Corsica - Sardinia, French Riviera, West Mediterranean

Crew

Max speed 20 knots

Cruising speed 15 knots

Fuel consumption 300 L/Hrs

Type of cabins

4 (3 x Double, 1 x Twin)