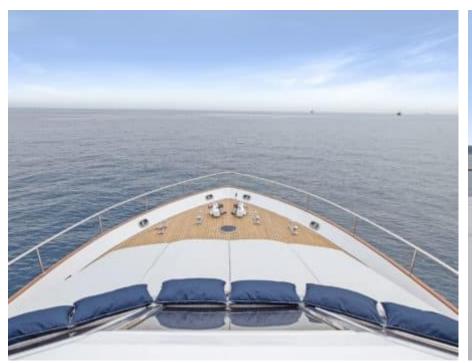

## M/Y CANADOS 90





























# EXTERIOR DESIGN



































## INTERIOR DESIGN





































### GALLERY LIFESTYLE































#### Specifications



Low rate per day

9 500 €



High rate per day

11 500 €



Summer low rate per week

57 000 €



Summer high rate per week

69 000 €



Winter low rate per week

57 000 €



Winter high rate per week

69 000 €



Builder

Canados



Year built

1974



Year refit

2024



Length

26.3 m



**Guests Cruising** 

40



Cabins

4

Winter Cruising Area(s)

Corsica - Sardinia, French Riviera, West Mediterranean

Summer Cruising Area(s)

Corsica - Sardinia, French Riviera, West Mediterranean

Crew

Max speed 20 knots

Cruising speed 15 knots

Fuel consumption 300 L/Hrs

Type of cabins

4 (3 x Double, 1 x Twin)