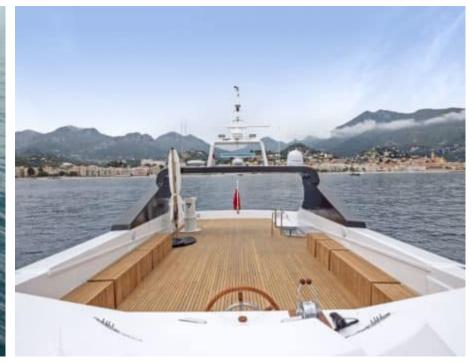

## M/Y CANADOS 90





























# EXTERIOR DESIGN



































## INTERIOR DESIGN





































### GALLERY LIFESTYLE































#### Specifications



Low rate per day

9 500 €



High rate per day

11 500 €



Summer low rate per week

57 000 €



Summer high rate per week

69 000 €



Winter low rate per week

57 000 €



Winter high rate per week

69 000 €



Builder

Canados



Year built

1974



Year refit

2024



Length

26.3 m



**Guests Cruising** 

40



Cabins

4

Winter Cruising Area(s)

Corsica - Sardinia, French Riviera, West Mediterranean

Summer Cruising Area(s)

Corsica - Sardinia, French Riviera, West Mediterranean

Crew

Max speed 20 knots

Cruising speed 15 knots

Fuel consumption 300 L/Hrs

Type of cabins

4 (3 x Double, 1 x Twin)