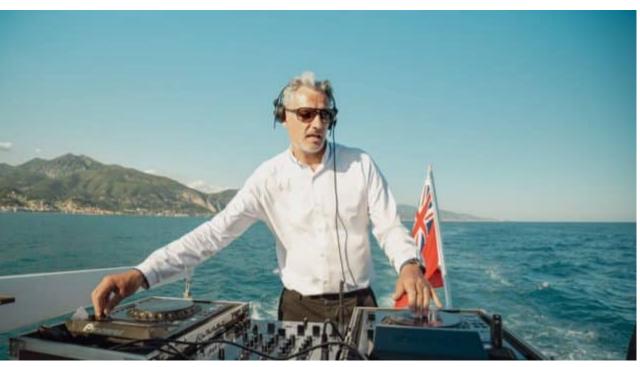

## M/Y CANADOS 90





























# EXTERIOR DESIGN



































## INTERIOR DESIGN





































### GALLERY LIFESTYLE































#### Specifications



Low rate per day

9 500 €



High rate per day

11 500 €



Summer low rate per week

57 000 €



Summer high rate per week

69 000 €



Winter low rate per week

57 000 €



Winter high rate per week

69 000 €



Builder

Canados



Year built

1974



Year refit

2024



Length

26.3 m



**Guests Cruising** 

40



Cabins

4

Winter Cruising Area(s)

Corsica - Sardinia, French Riviera, West Mediterranean

Summer Cruising Area(s)

Corsica - Sardinia, French Riviera, West Mediterranean

Crew

Max speed 20 knots

Cruising speed 15 knots

Fuel consumption 300 L/Hrs

Type of cabins

4 (3 x Double, 1 x Twin)