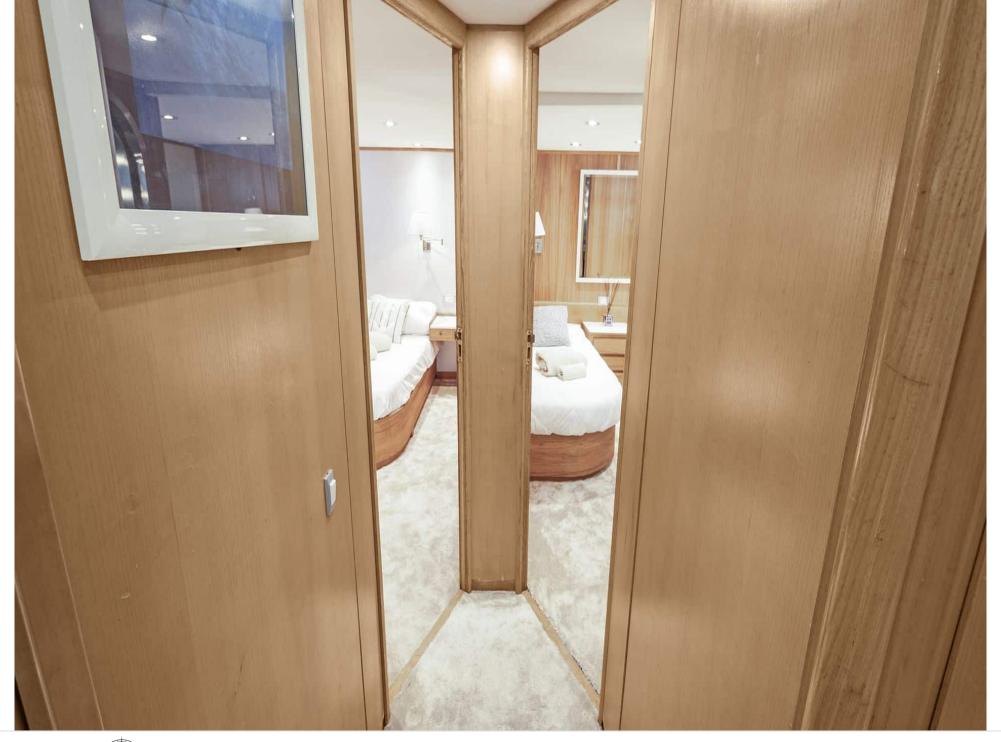

## M/Y CANADOS 90





























# EXTERIOR DESIGN



































## INTERIOR DESIGN





































### GALLERY LIFESTYLE































#### Specifications



Low rate per day

9 500 €



High rate per day

11 500 €



Summer low rate per week

57 000 €



Summer high rate per week

69 000 €



Winter low rate per week

57 000 €



Winter high rate per week

69 000 €



Builder

Canados



Year built

1974



Year refit

2024



Length

26.3 m



**Guests Cruising** 

40



Cabins

4

Winter Cruising Area(s)

Corsica - Sardinia, French Riviera, West Mediterranean

Summer Cruising Area(s)

Corsica - Sardinia, French Riviera, West Mediterranean

Crew

Max speed 20 knots

Cruising speed 15 knots

Fuel consumption 300 L/Hrs

Type of cabins

4 (3 x Double, 1 x Twin)