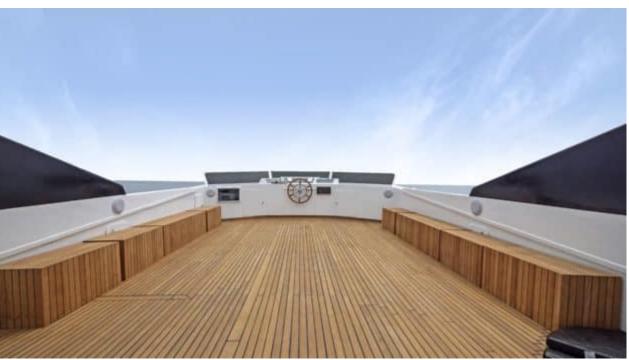

## M/Y CANADOS 90





























# EXTERIOR DESIGN



































## INTERIOR DESIGN





































### GALLERY LIFESTYLE































#### Specifications



Low rate per day

9 500 €



High rate per day

11 500 €



Summer low rate per week

57 000 €



Summer high rate per week

69 000 €



Winter low rate per week

57 000 €



Winter high rate per week

69 000 €



Builder

Canados



Year built

1974



Year refit

2024



Length

26.3 m



**Guests Cruising** 

40



Cabins

4

Winter Cruising Area(s)

Corsica - Sardinia, French Riviera, West Mediterranean

Summer Cruising Area(s)

Corsica - Sardinia, French Riviera, West Mediterranean

Crew

Max speed 20 knots

Cruising speed 15 knots

Fuel consumption 300 L/Hrs

Type of cabins

4 (3 x Double, 1 x Twin)