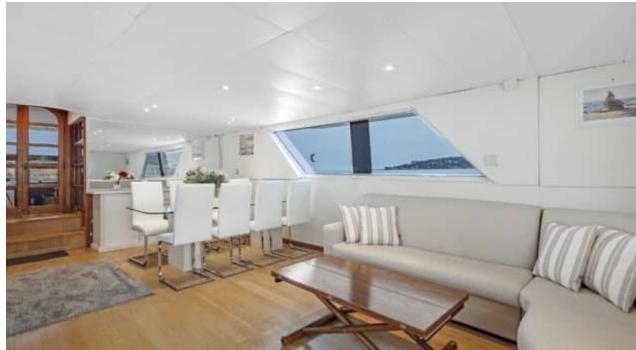

## M/Y CANADOS 90





























# EXTERIOR DESIGN



































## INTERIOR DESIGN





































### GALLERY LIFESTYLE































#### Specifications



Low rate per day

9 500 €



High rate per day

11 500 €



Summer low rate per week

57 000 €



Summer high rate per week

69 000 €



Winter low rate per week

57 000 €



Winter high rate per week

69 000 €



Builder

Canados



Year built

1974



Year refit

2024



Length

26.3 m



**Guests Cruising** 

40



Cabins

4

Winter Cruising Area(s)

Corsica - Sardinia, French Riviera, West Mediterranean

Summer Cruising Area(s)

Corsica - Sardinia, French Riviera, West Mediterranean

Crew

Max speed 20 knots

Cruising speed 15 knots

Fuel consumption 300 L/Hrs

Type of cabins

4 (3 x Double, 1 x Twin)