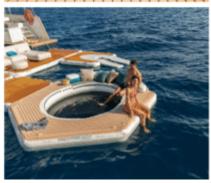

## M/Y CANADOS 90





























# EXTERIOR DESIGN



































## INTERIOR DESIGN





































### GALLERY LIFESTYLE































#### Specifications



Low rate per day

9 500 €



High rate per day

11 500 €



Summer low rate per week

57 000 €



Summer high rate per week

69 000 €



Winter low rate per week

57 000 €



Winter high rate per week

69 000 €



Builder

Canados



Year built

1974



Year refit

2024



Length

26.3 m



**Guests Cruising** 

40



Cabins

4

Winter Cruising Area(s)

Corsica - Sardinia, French Riviera, West Mediterranean

Summer Cruising Area(s)

Corsica - Sardinia, French Riviera, West Mediterranean

Crew

Max speed 20 knots

Cruising speed 15 knots

Fuel consumption 300 L/Hrs

Type of cabins

4 (3 x Double, 1 x Twin)