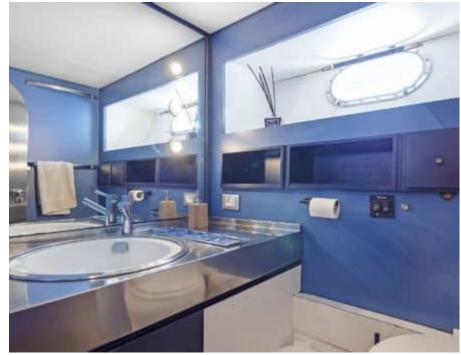

## M/Y CANADOS 90





























# EXTERIOR DESIGN



































## INTERIOR DESIGN





































### GALLERY LIFESTYLE































#### Specifications



Low rate per day

9 500 €



High rate per day

11 500 €



Summer low rate per week

57 000 €



Summer high rate per week

69 000 €



Winter low rate per week

57 000 €



Winter high rate per week

69 000 €



Builder

Canados



Year built

1974



Year refit

2024



Length

26.3 m



**Guests Cruising** 

40



Cabins

4

Winter Cruising Area(s)

Corsica - Sardinia, French Riviera, West Mediterranean

Summer Cruising Area(s)

Corsica - Sardinia, French Riviera, West Mediterranean

Crew

Max speed 20 knots

Cruising speed 15 knots

Fuel consumption 300 L/Hrs

Type of cabins

4 (3 x Double, 1 x Twin)