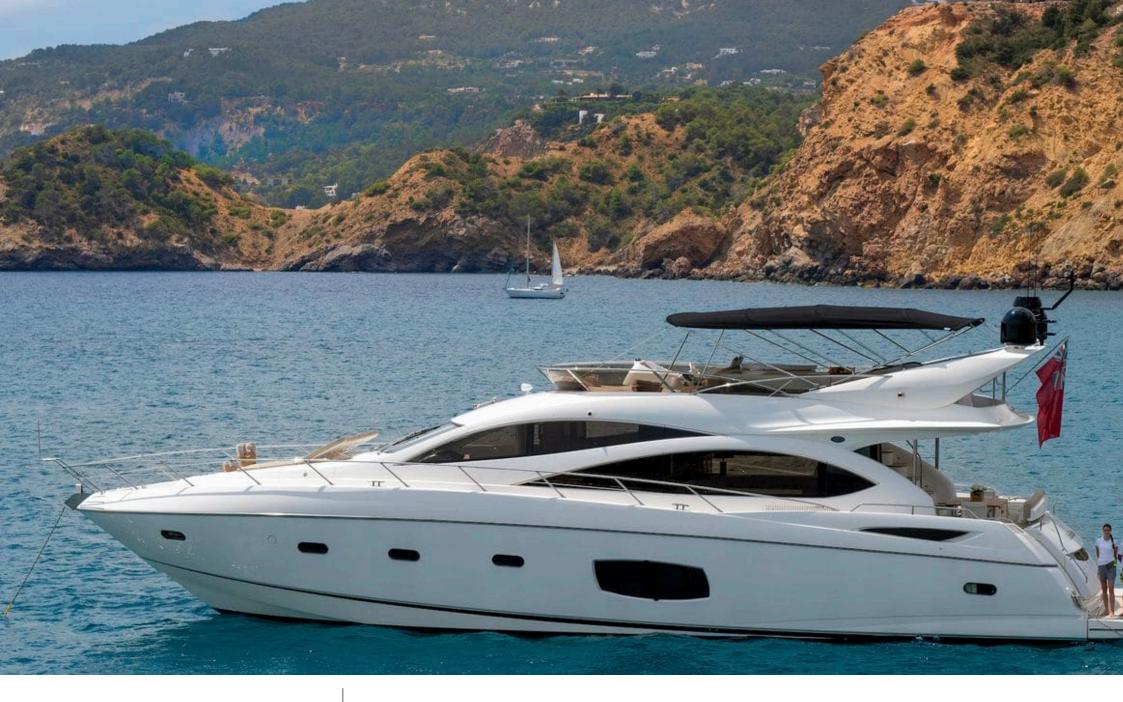

Length **22.30m** 73.16 ft.

°.....

GUESTS

Crew **3** 

Cabins **4** 

ഹവ

#### M/Y CALA DI LUNA

## Specifications

| €                                                                        | Low rate per day<br>5 500 €          |        |                      | €                                                                | High rate per day<br>6 667 €                   |
|--------------------------------------------------------------------------|--------------------------------------|--------|----------------------|------------------------------------------------------------------|------------------------------------------------|
| €                                                                        | Summer low rate per week<br>33 000 € |        |                      | €                                                                | Summer high rate per week<br>40 000 €          |
| €                                                                        | Winter low rate per week<br>33 000 € |        |                      | €                                                                | Winter high rate per week<br>40 000 €          |
|                                                                          | Builder<br>Sunseeker                 |        | Year bui<br>2010     | lt                                                               | Year refit                                     |
|                                                                          | Length<br>22.30 m                    |        |                      |                                                                  | Guests Cruising<br>12<br>4                     |
| Winter Cruising Area(s)<br>Spain & Balearics, West Mediterranean         |                                      |        |                      | Summer Cruising Area(s)<br>Spain & Balearics, West Mediterranean |                                                |
| Crew<br>3                                                                | Max speed<br>34 knots                |        | Cruising<br>20 knots | speed                                                            | Fuel consumption<br>340 Litres/Hr              |
| Type of cabins<br>4 (1 x Double, 2 x Twin, 1 x Convertible, 2 x Pullman) |                                      |        |                      |                                                                  |                                                |
| RTHAUD                                                                   | YACHTING                             | Interi | or design            | Exterior de                                                      | sign Gallery lifestyle Specifications Features |