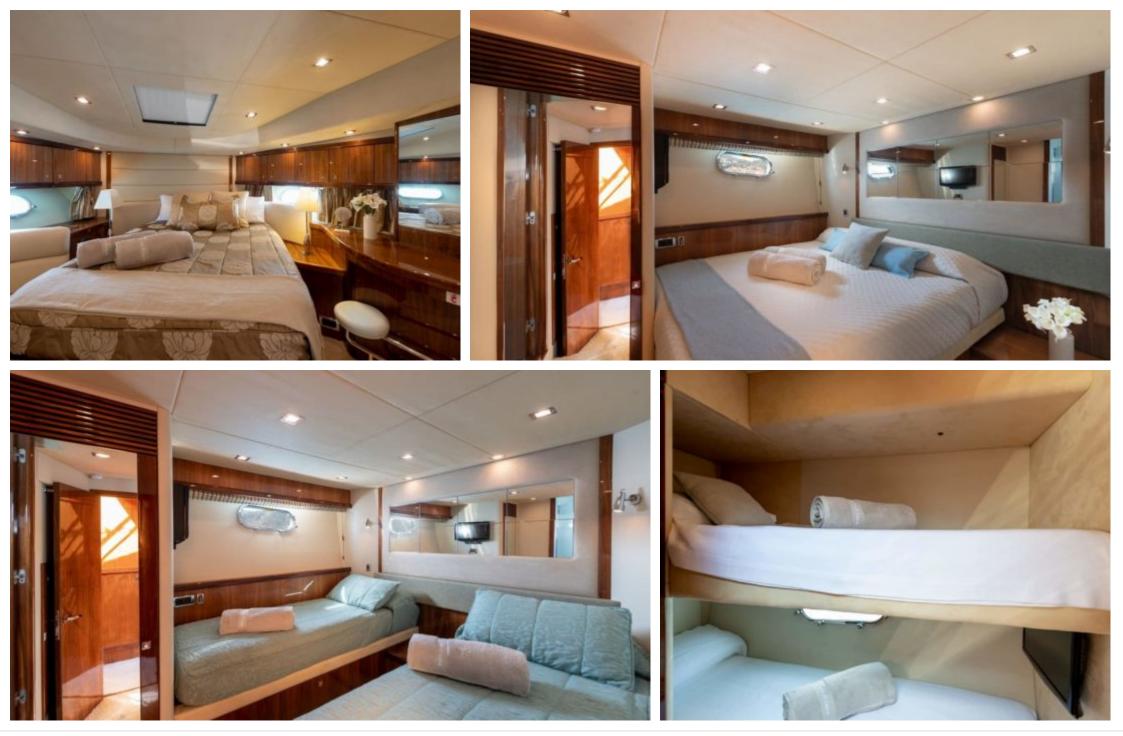

# INTERIOR DESIGN

Interior design Exterior design Gallery lifestyle Specifications Features

## Specifications

| €                                                                        | Low rate per day<br>5 500 €          |        |                      | €                                                                | High rate per day<br>6 667 €                   |
|--------------------------------------------------------------------------|--------------------------------------|--------|----------------------|------------------------------------------------------------------|------------------------------------------------|
| €                                                                        | Summer low rate per week<br>33 000 € |        |                      | €                                                                | Summer high rate per week<br>40 000 €          |
| €                                                                        | Winter low rate per week<br>33 000 € |        |                      | €                                                                | Winter high rate per week<br>40 000 €          |
|                                                                          | Builder<br>Sunseeker                 |        | Year bui<br>2010     | lt                                                               | Year refit                                     |
|                                                                          | Length<br>22.30 m                    |        |                      |                                                                  | Guests Cruising<br>12<br>4                     |
| Winter Cruising Area(s)<br>Spain & Balearics, West Mediterranean         |                                      |        |                      | Summer Cruising Area(s)<br>Spain & Balearics, West Mediterranean |                                                |
| Crew<br>3                                                                | Max speed<br>34 knots                |        | Cruising<br>20 knots | speed                                                            | Fuel consumption<br>340 Litres/Hr              |
| Type of cabins<br>4 (1 x Double, 2 x Twin, 1 x Convertible, 2 x Pullman) |                                      |        |                      |                                                                  |                                                |
| RTHAUD                                                                   | YACHTING                             | Interi | or design            | Exterior de                                                      | sign Gallery lifestyle Specifications Features |