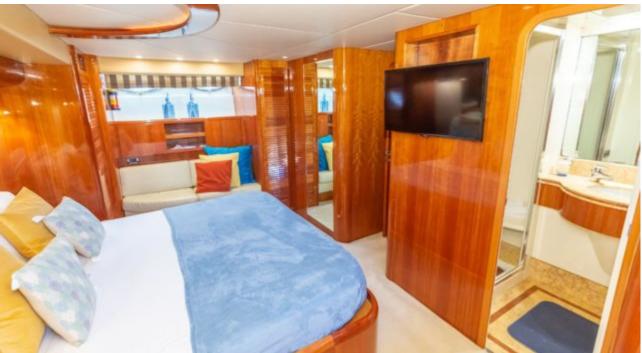

#### M/Y BLUE ICE

















## EXTERIOR DESIGN





Features



























## INTERIOR DESIGN







































# GALLERY LIFESTYLE





#### Specifications



Low rate per day

4 167 €



High rate per day

4 667 €



Summer low rate per week

25 000 €



Summer high rate per week

28 000 €



Winter low rate per week

25 000 €



Winter high rate per week

28 000 €



Builder

Uniesse Marine



Year built

2002



Year refit

2023



Length

22.5 m



**Guests Cruising** 

12



Cabins

4

Winter Cruising Area(s)

Corsica - Sardinia, Italy & Sicily, West Mediterranean

Summer Cruising Area(s)

Corsica - Sardinia, Italy & Sicily, West Mediterranean

Crew

Max speed 24 knots

Cruising speed 18 knots

Fuel consumption 240 Litres/Hr

Type of cabins

4 (2 x Double, 2 x Twin)