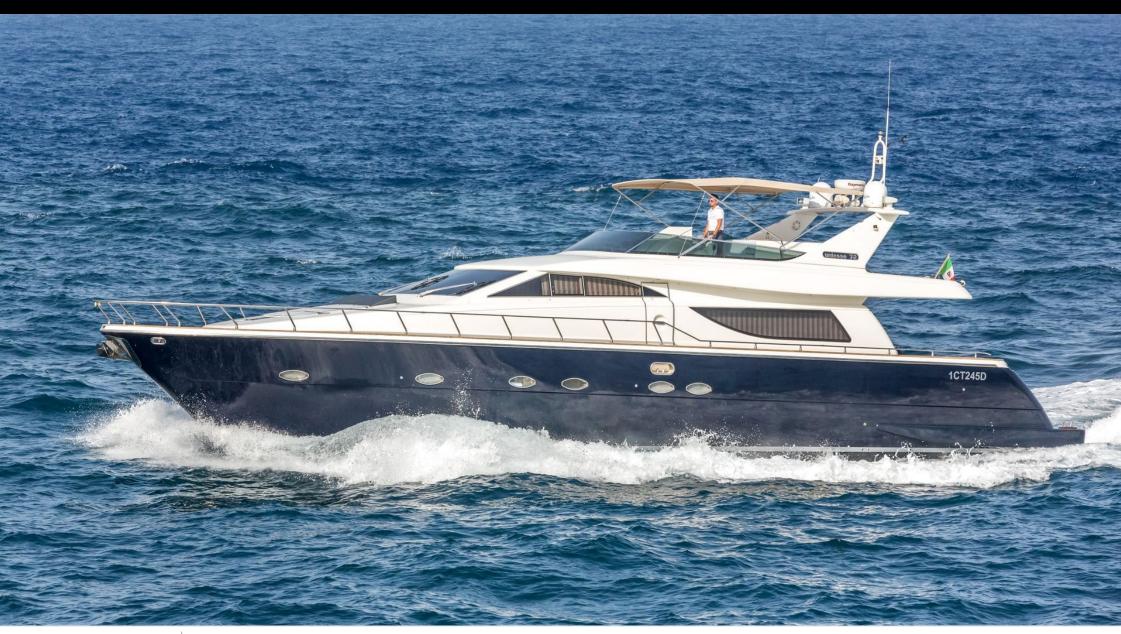

#### M/Y BLUE ICE

















## EXTERIOR DESIGN





Features



























## INTERIOR DESIGN







































# GALLERY LIFESTYLE





#### Specifications



Low rate per day

4 167 €



High rate per day

4 667 €



Summer low rate per week

25 000 €



Summer high rate per week

28 000 €



Winter low rate per week

25 000 €



Winter high rate per week

28 000 €



Builder

Uniesse Marine



Year built

2002



Year refit

2023



Length

22.5 m



**Guests Cruising** 

12



Cabins

4

Winter Cruising Area(s)

Corsica - Sardinia, Italy & Sicily, West Mediterranean

Summer Cruising Area(s)

Corsica - Sardinia, Italy & Sicily, West Mediterranean

Crew

Max speed 24 knots

Cruising speed 18 knots

Fuel consumption 240 Litres/Hr

Type of cabins

4 (2 x Double, 2 x Twin)