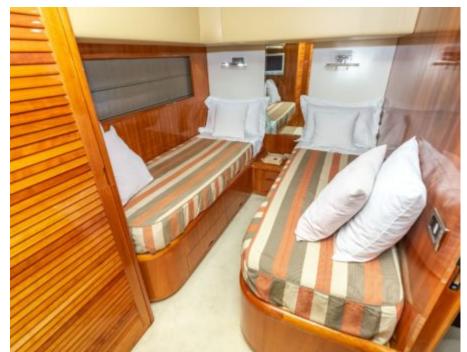

## INTERIOR DESIGN

Fuel consumption 240 Litres/Hr

Type of cabins

4 (2 x Double, 2 x Twin)