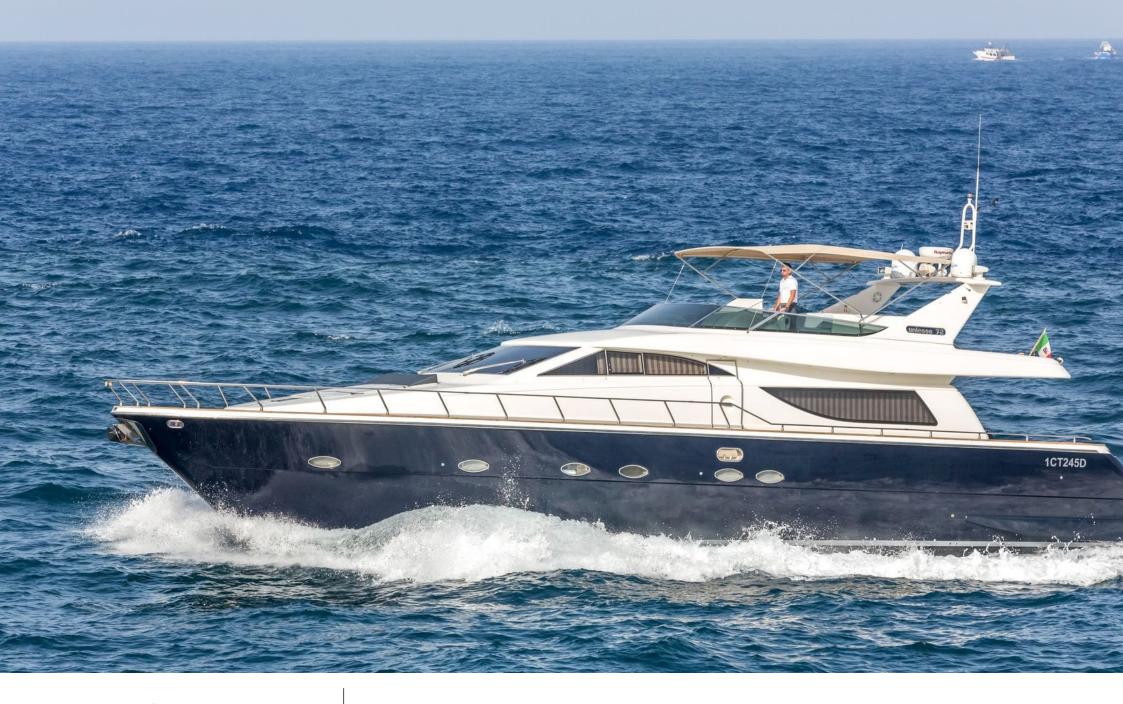

#### M/Y BLUE ICE

## EXTERIOR DESIGN

Features

#### Specifications

Low rate per day

4 167 €

High rate per day

4 667 €

Summer low rate per week

25 000 €

Summer high rate per week

2002

Year refit

2023

Length

22.5 m

**Guests Cruising** 

12

Cabins

4

Winter Cruising Area(s)

Corsica - Sardinia, Italy & Sicily, West Mediterranean

Summer Cruising Area(s)

Corsica - Sardinia, Italy & Sicily, West Mediterranean

Crew

Max speed 24 knots

Cruising speed 18 knots