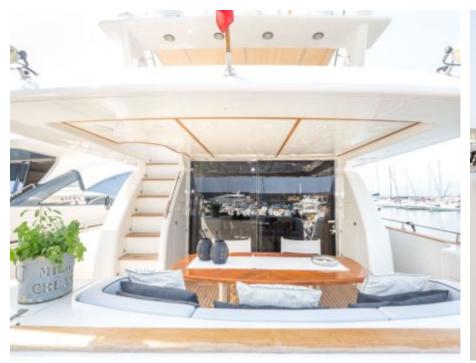

#### M/Y BLUE ICE

















## EXTERIOR DESIGN





Features



























## INTERIOR DESIGN







































# GALLERY LIFESTYLE





#### Specifications



Low rate per day

4 167 €



High rate per day

4 667 €



Summer low rate per week

25 000 €



Summer high rate per week

28 000 €



Winter low rate per week

25 000 €



Winter high rate per week

28 000 €



Builder

Uniesse Marine



Year built

2002



Year refit

2023



Length

22.5 m



**Guests Cruising** 

12



Cabins

4

Winter Cruising Area(s)

Corsica - Sardinia, Italy & Sicily, West Mediterranean

Summer Cruising Area(s)

Corsica - Sardinia, Italy & Sicily, West Mediterranean

Crew

Max speed 24 knots

Cruising speed 18 knots

Fuel consumption 240 Litres/Hr

Type of cabins

4 (2 x Double, 2 x Twin)