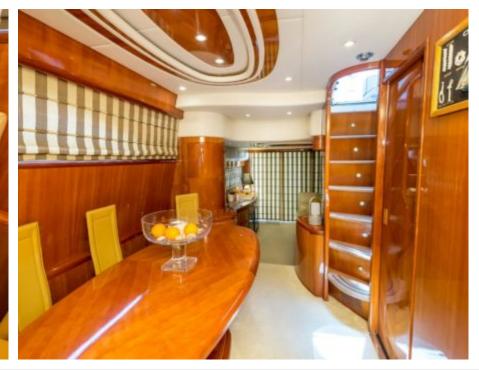

#### M/Y BLUE ICE

















## EXTERIOR DESIGN





Features



























## INTERIOR DESIGN







































# GALLERY LIFESTYLE





#### Specifications



Low rate per day

4 167 €



High rate per day

4 667 €



Summer low rate per week

25 000 €



Summer high rate per week

28 000 €



Winter low rate per week

25 000 €



Winter high rate per week

28 000 €



Builder

Uniesse Marine



Year built

2002



Year refit

2023



Length

22.5 m



**Guests Cruising** 

12



Cabins

4

Winter Cruising Area(s)

Corsica - Sardinia, Italy & Sicily, West Mediterranean

Summer Cruising Area(s)

Corsica - Sardinia, Italy & Sicily, West Mediterranean

Crew

Max speed 24 knots

Cruising speed 18 knots

Fuel consumption 240 Litres/Hr

Type of cabins

4 (2 x Double, 2 x Twin)