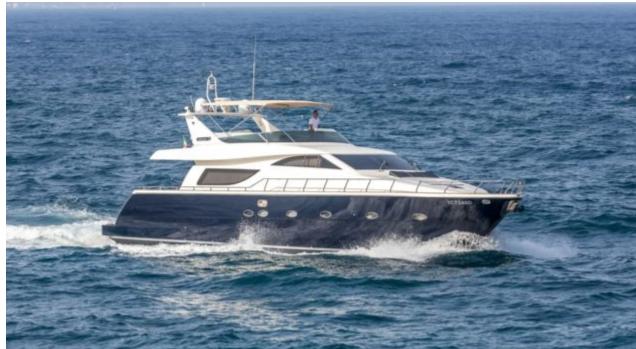

#### M/Y BLUE ICE

















## EXTERIOR DESIGN





Features



























## INTERIOR DESIGN







































# GALLERY LIFESTYLE





#### Specifications



Low rate per day

4 167 €



High rate per day

4 667 €



Summer low rate per week

25 000 €



Summer high rate per week

28 000 €



Winter low rate per week

25 000 €



Winter high rate per week

28 000 €



Builder

Uniesse Marine



Year built

2002



Year refit

2023



Length

22.5 m



**Guests Cruising** 

12



Cabins

4

Winter Cruising Area(s)

Corsica - Sardinia, Italy & Sicily, West Mediterranean

Summer Cruising Area(s)

Corsica - Sardinia, Italy & Sicily, West Mediterranean

Crew

Max speed 24 knots

Cruising speed 18 knots

Fuel consumption 240 Litres/Hr

Type of cabins

4 (2 x Double, 2 x Twin)