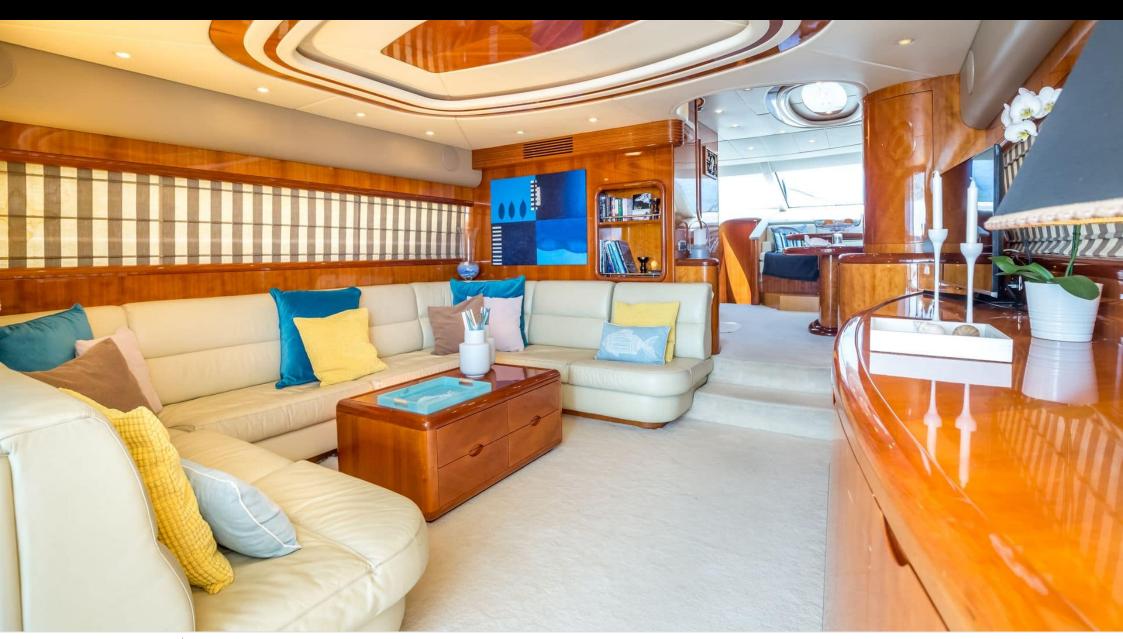

#### M/Y BLUE ICE

















## EXTERIOR DESIGN





Features



























## INTERIOR DESIGN







































# GALLERY LIFESTYLE





#### Specifications



Low rate per day

4 167 €



High rate per day

4 667 €



Summer low rate per week

25 000 €



Summer high rate per week

28 000 €



Winter low rate per week

25 000 €



Winter high rate per week

28 000 €



Builder

Uniesse Marine



Year built

2002



Year refit

2023



Length

22.5 m



**Guests Cruising** 

12



Cabins

4

Winter Cruising Area(s)

Corsica - Sardinia, Italy & Sicily, West Mediterranean

Summer Cruising Area(s)

Corsica - Sardinia, Italy & Sicily, West Mediterranean

Crew

Max speed 24 knots

Cruising speed 18 knots

Fuel consumption 240 Litres/Hr

Type of cabins

4 (2 x Double, 2 x Twin)