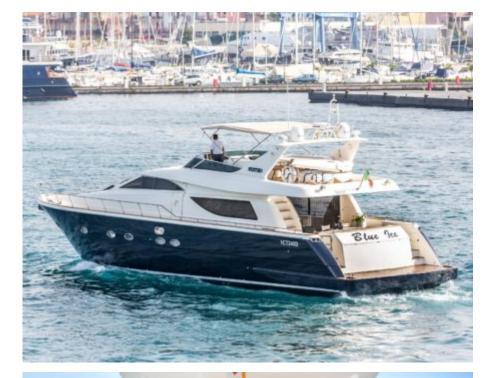

#### M/Y BLUE ICE

















## EXTERIOR DESIGN





Features



























## INTERIOR DESIGN







































# GALLERY LIFESTYLE





#### Specifications



Low rate per day

4 167 €



High rate per day

4 667 €



Summer low rate per week

25 000 €



Summer high rate per week

28 000 €



Winter low rate per week

25 000 €



Winter high rate per week

28 000 €



Builder

Uniesse Marine



Year built

2002



Year refit

2023



Length

22.5 m



**Guests Cruising** 

12



Cabins

4

Winter Cruising Area(s)

Corsica - Sardinia, Italy & Sicily, West Mediterranean

Summer Cruising Area(s)

Corsica - Sardinia, Italy & Sicily, West Mediterranean

Crew

Max speed 24 knots

Cruising speed 18 knots

Fuel consumption 240 Litres/Hr

Type of cabins

4 (2 x Double, 2 x Twin)