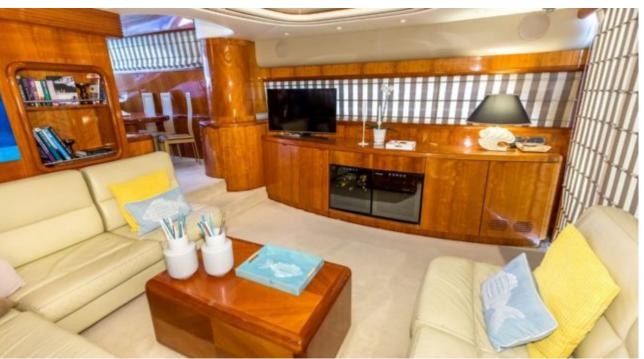

#### M/Y BLUE ICE

















## EXTERIOR DESIGN





Features



























## INTERIOR DESIGN







































# GALLERY LIFESTYLE





#### Specifications



Low rate per day

4 167 €



High rate per day

4 667 €



Summer low rate per week

25 000 €



Summer high rate per week

28 000 €



Winter low rate per week

25 000 €



Winter high rate per week

28 000 €



Builder

Uniesse Marine



Year built

2002



Year refit

2023



Length

22.5 m



**Guests Cruising** 

12



Cabins

4

Winter Cruising Area(s)

Corsica - Sardinia, Italy & Sicily, West Mediterranean

Summer Cruising Area(s)

Corsica - Sardinia, Italy & Sicily, West Mediterranean

Crew

Max speed 24 knots

Cruising speed 18 knots

Fuel consumption 240 Litres/Hr

Type of cabins

4 (2 x Double, 2 x Twin)