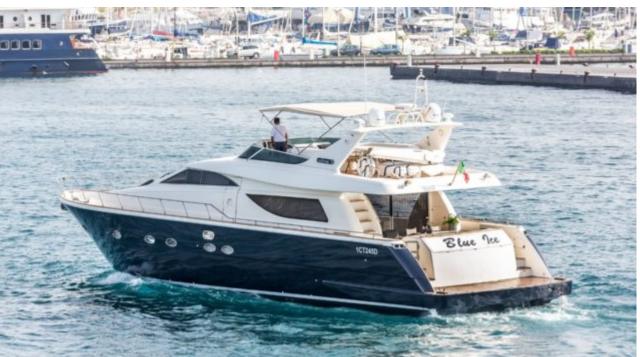

#### M/Y BLUE ICE

















## EXTERIOR DESIGN





Features



























## INTERIOR DESIGN







































# GALLERY LIFESTYLE





#### Specifications



Low rate per day

4 167 €



High rate per day

4 667 €



Summer low rate per week

25 000 €



Summer high rate per week

28 000 €



Winter low rate per week

25 000 €



Winter high rate per week

28 000 €



Builder

Uniesse Marine



Year built

2002



Year refit

2023



Length

22.5 m



**Guests Cruising** 

12



Cabins

4

Winter Cruising Area(s)

Corsica - Sardinia, Italy & Sicily, West Mediterranean

Summer Cruising Area(s)

Corsica - Sardinia, Italy & Sicily, West Mediterranean

Crew

Max speed 24 knots

Cruising speed 18 knots

Fuel consumption 240 Litres/Hr

Type of cabins

4 (2 x Double, 2 x Twin)