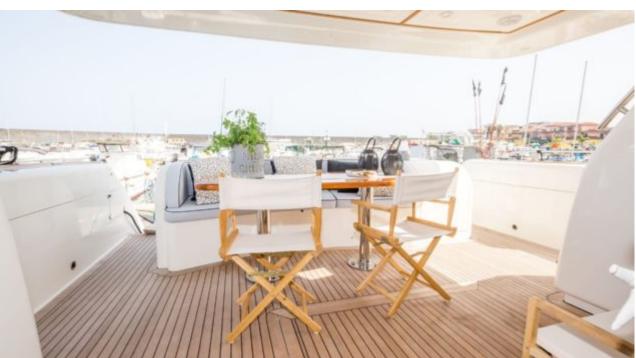

#### M/Y BLUE ICE

















## EXTERIOR DESIGN





Features



























## INTERIOR DESIGN







































# GALLERY LIFESTYLE





#### Specifications



Low rate per day

4 167 €



High rate per day

4 667 €



Summer low rate per week

25 000 €



Summer high rate per week

28 000 €



Winter low rate per week

25 000 €



Winter high rate per week

28 000 €



Builder

Uniesse Marine



Year built

2002



Year refit

2023



Length

22.5 m



**Guests Cruising** 

12



Cabins

4

Winter Cruising Area(s)

Corsica - Sardinia, Italy & Sicily, West Mediterranean

Summer Cruising Area(s)

Corsica - Sardinia, Italy & Sicily, West Mediterranean

Crew

Max speed 24 knots

Cruising speed 18 knots

Fuel consumption 240 Litres/Hr

Type of cabins

4 (2 x Double, 2 x Twin)