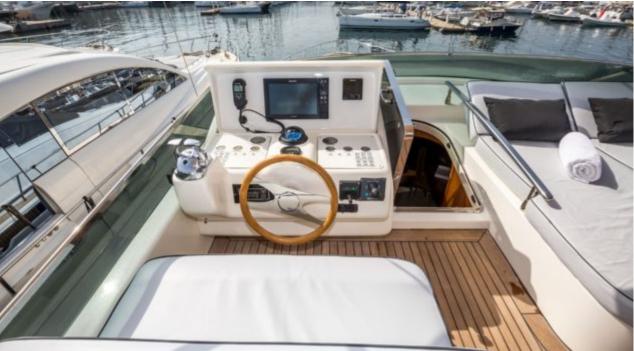

#### M/Y BLUE ICE

















## EXTERIOR DESIGN





Features



























## INTERIOR DESIGN







































# GALLERY LIFESTYLE





#### Specifications



Low rate per day

4 167 €



High rate per day

4 667 €



Summer low rate per week

25 000 €



Summer high rate per week

28 000 €



Winter low rate per week

25 000 €



Winter high rate per week

28 000 €



Builder

Uniesse Marine



Year built

2002



Year refit

2023



Length

22.5 m



**Guests Cruising** 

12



Cabins

4

Winter Cruising Area(s)

Corsica - Sardinia, Italy & Sicily, West Mediterranean

Summer Cruising Area(s)

Corsica - Sardinia, Italy & Sicily, West Mediterranean

Crew

Max speed 24 knots

Cruising speed 18 knots

Fuel consumption 240 Litres/Hr

Type of cabins

4 (2 x Double, 2 x Twin)