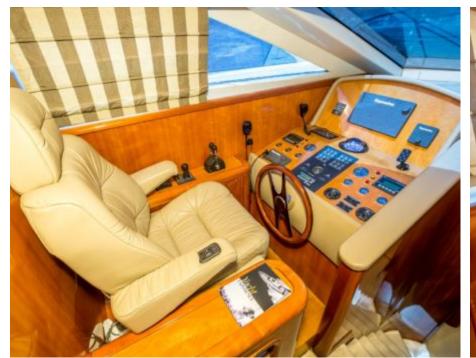

#### M/Y BLUE ICE

















## EXTERIOR DESIGN





Features



























## INTERIOR DESIGN







































# GALLERY LIFESTYLE





#### Specifications



Low rate per day

4 167 €



High rate per day

4 667 €



Summer low rate per week

25 000 €



Summer high rate per week

28 000 €



Winter low rate per week

25 000 €



Winter high rate per week

28 000 €



Builder

Uniesse Marine



Year built

2002



Year refit

2023



Length

22.5 m



**Guests Cruising** 

12



Cabins

4

Winter Cruising Area(s)

Corsica - Sardinia, Italy & Sicily, West Mediterranean

Summer Cruising Area(s)

Corsica - Sardinia, Italy & Sicily, West Mediterranean

Crew

Max speed 24 knots

Cruising speed 18 knots

Fuel consumption 240 Litres/Hr

Type of cabins

4 (2 x Double, 2 x Twin)