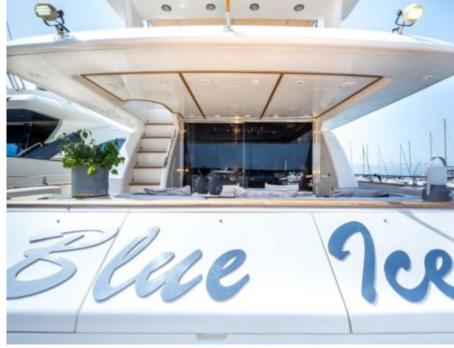

#### M/Y BLUE ICE

















## EXTERIOR DESIGN





Features



























## INTERIOR DESIGN







































# GALLERY LIFESTYLE





#### Specifications



Low rate per day

4 167 €



High rate per day

4 667 €



Summer low rate per week

25 000 €



Summer high rate per week

28 000 €



Winter low rate per week

25 000 €



Winter high rate per week

28 000 €



Builder

Uniesse Marine



Year built

2002



Year refit

2023



Length

22.5 m



**Guests Cruising** 

12



Cabins

4

Winter Cruising Area(s)

Corsica - Sardinia, Italy & Sicily, West Mediterranean

Summer Cruising Area(s)

Corsica - Sardinia, Italy & Sicily, West Mediterranean

Crew

Max speed 24 knots

Cruising speed 18 knots

Fuel consumption 240 Litres/Hr

Type of cabins

4 (2 x Double, 2 x Twin)