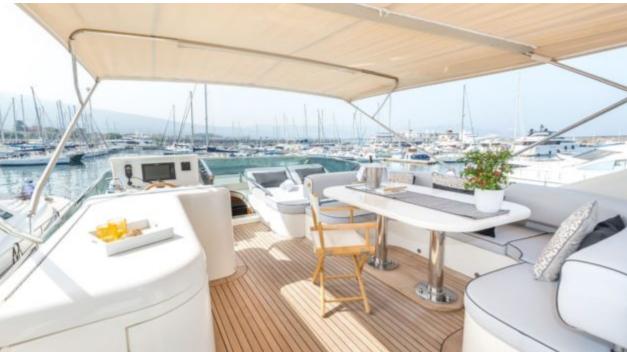

#### M/Y BLUE ICE

















## EXTERIOR DESIGN





Features



























## INTERIOR DESIGN







































# GALLERY LIFESTYLE





#### Specifications



Low rate per day

4 167 €



High rate per day

4 667 €



Summer low rate per week

25 000 €



Summer high rate per week

28 000 €



Winter low rate per week

25 000 €



Winter high rate per week

28 000 €



Builder

Uniesse Marine



Year built

2002



Year refit

2023



Length

22.5 m



**Guests Cruising** 

12



Cabins

4

Winter Cruising Area(s)

Corsica - Sardinia, Italy & Sicily, West Mediterranean

Summer Cruising Area(s)

Corsica - Sardinia, Italy & Sicily, West Mediterranean

Crew

Max speed 24 knots

Cruising speed 18 knots

Fuel consumption 240 Litres/Hr

Type of cabins

4 (2 x Double, 2 x Twin)