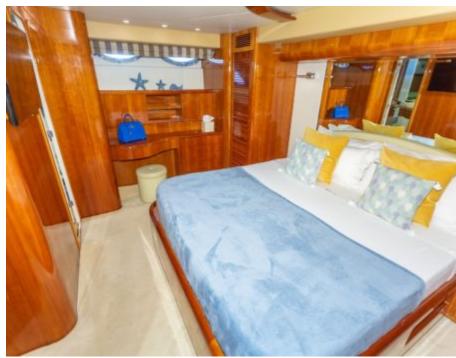

#### M/Y BLUE ICE

















## EXTERIOR DESIGN





Features



























## INTERIOR DESIGN







































# GALLERY LIFESTYLE





#### Specifications



Low rate per day

4 167 €



High rate per day

4 667 €



Summer low rate per week

25 000 €



Summer high rate per week

28 000 €



Winter low rate per week

25 000 €



Winter high rate per week

28 000 €



Builder

Uniesse Marine



Year built

2002



Year refit

2023



Length

22.5 m



**Guests Cruising** 

12



Cabins

4

Winter Cruising Area(s)

Corsica - Sardinia, Italy & Sicily, West Mediterranean

Summer Cruising Area(s)

Corsica - Sardinia, Italy & Sicily, West Mediterranean

Crew

Max speed 24 knots

Cruising speed 18 knots

Fuel consumption 240 Litres/Hr

Type of cabins

4 (2 x Double, 2 x Twin)