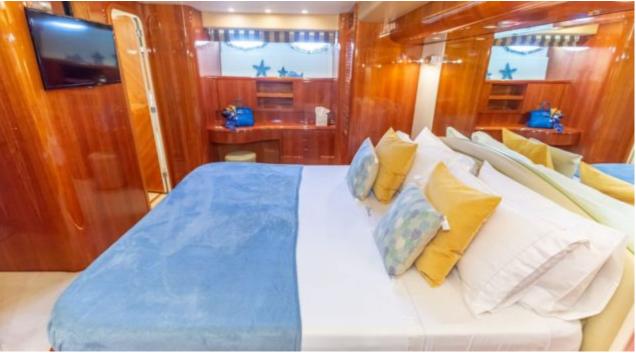

#### M/Y BLUE ICE

















## EXTERIOR DESIGN





Features



























## INTERIOR DESIGN







































# GALLERY LIFESTYLE





#### Specifications



Low rate per day

4 167 €



High rate per day

4 667 €



Summer low rate per week

25 000 €



Summer high rate per week

28 000 €



Winter low rate per week

25 000 €



Winter high rate per week

28 000 €



Builder

Uniesse Marine



Year built

2002



Year refit

2023



Length

22.5 m



**Guests Cruising** 

12



Cabins

4

Winter Cruising Area(s)

Corsica - Sardinia, Italy & Sicily, West Mediterranean

Summer Cruising Area(s)

Corsica - Sardinia, Italy & Sicily, West Mediterranean

Crew

Max speed 24 knots

Cruising speed 18 knots

Fuel consumption 240 Litres/Hr

Type of cabins

4 (2 x Double, 2 x Twin)