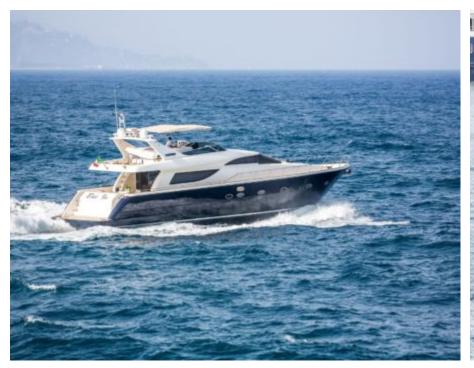

#### M/Y BLUE ICE

















## EXTERIOR DESIGN





Features



























## INTERIOR DESIGN







































# GALLERY LIFESTYLE





#### Specifications



Low rate per day

4 167 €



High rate per day

4 667 €



Summer low rate per week

25 000 €



Summer high rate per week

28 000 €



Winter low rate per week

25 000 €



Winter high rate per week

28 000 €



Builder

Uniesse Marine



Year built

2002



Year refit

2023



Length

22.5 m



**Guests Cruising** 

12



Cabins

4

Winter Cruising Area(s)

Corsica - Sardinia, Italy & Sicily, West Mediterranean

Summer Cruising Area(s)

Corsica - Sardinia, Italy & Sicily, West Mediterranean

Crew

Max speed 24 knots

Cruising speed 18 knots

Fuel consumption 240 Litres/Hr

Type of cabins

4 (2 x Double, 2 x Twin)