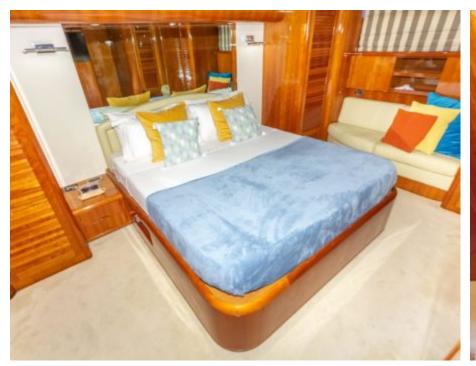

#### M/Y BLUE ICE

















## EXTERIOR DESIGN





Features



























## INTERIOR DESIGN







































# GALLERY LIFESTYLE





#### Specifications



Low rate per day

4 167 €



High rate per day

4 667 €



Summer low rate per week

25 000 €



Summer high rate per week

28 000 €



Winter low rate per week

25 000 €



Winter high rate per week

28 000 €



Builder

Uniesse Marine



Year built

2002



Year refit

2023



Length

22.5 m



**Guests Cruising** 

12



Cabins

4

Winter Cruising Area(s)

Corsica - Sardinia, Italy & Sicily, West Mediterranean

Summer Cruising Area(s)

Corsica - Sardinia, Italy & Sicily, West Mediterranean

Crew

Max speed 24 knots

Cruising speed 18 knots

Fuel consumption 240 Litres/Hr

Type of cabins

4 (2 x Double, 2 x Twin)