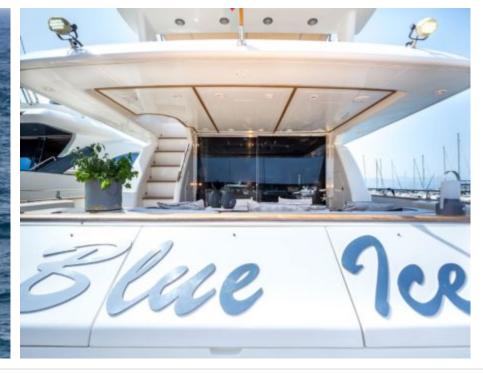

#### M/Y BLUE ICE

















## EXTERIOR DESIGN





Features



























## INTERIOR DESIGN







































# GALLERY LIFESTYLE





#### Specifications



Low rate per day

4 167 €



High rate per day

4 667 €



Summer low rate per week

25 000 €



Summer high rate per week

28 000 €



Winter low rate per week

25 000 €



Winter high rate per week

28 000 €



Builder

Uniesse Marine



Year built

2002



Year refit

2023



Length

22.5 m



**Guests Cruising** 

12



Cabins

4

Winter Cruising Area(s)

Corsica - Sardinia, Italy & Sicily, West Mediterranean

Summer Cruising Area(s)

Corsica - Sardinia, Italy & Sicily, West Mediterranean

Crew

Max speed 24 knots

Cruising speed 18 knots

Fuel consumption 240 Litres/Hr

Type of cabins

4 (2 x Double, 2 x Twin)