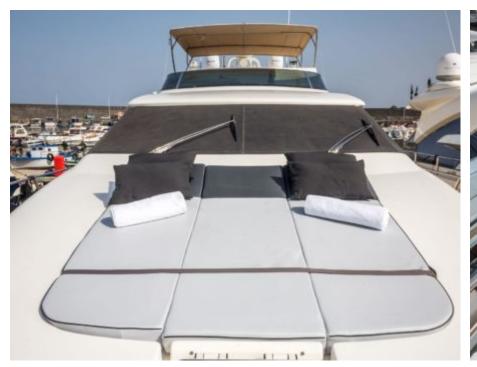

#### M/Y BLUE ICE

















## EXTERIOR DESIGN





Features



























## INTERIOR DESIGN







































# GALLERY LIFESTYLE





#### Specifications



Low rate per day

4 167 €



High rate per day

4 667 €



Summer low rate per week

25 000 €



Summer high rate per week

28 000 €



Winter low rate per week

25 000 €



Winter high rate per week

28 000 €



Builder

Uniesse Marine



Year built

2002



Year refit

2023



Length

22.5 m



**Guests Cruising** 

12



Cabins

4

Winter Cruising Area(s)

Corsica - Sardinia, Italy & Sicily, West Mediterranean

Summer Cruising Area(s)

Corsica - Sardinia, Italy & Sicily, West Mediterranean

Crew

Max speed 24 knots

Cruising speed 18 knots

Fuel consumption 240 Litres/Hr

Type of cabins

4 (2 x Double, 2 x Twin)