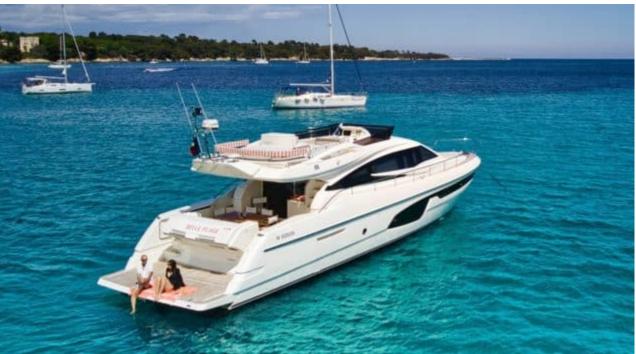

## M/Y BELLE **PLAGE**











Snorkeling Gear Sound System



















# **EXTERIOR DESIGN**

























### INTERIOR DESIGN













### GALLERY LIFESTYLE









#### Specifications



Low rate per day

4 167 €



High rate per day

4 167 €



Summer low rate per week

25 000 €



Summer high rate per week

25 000 €



Winter low rate per week

25 000 €



Winter high rate per week

25 000 €



Builder

Ferretti



Year built

2018



Length

20.00 m



**Guests Cruising** 

12



Cabins

3

Winter Cruising Area(s)

French Riviera, West Mediterranean

Summer Cruising Area(s)
French Riviera, West Mediterranean

Crew 2

Max speed 33 knots

Cruising speed 20 knots

Fuel consumption 300 L/Hr

Type of cabins

3 (1 x Twin, 2 x Double)