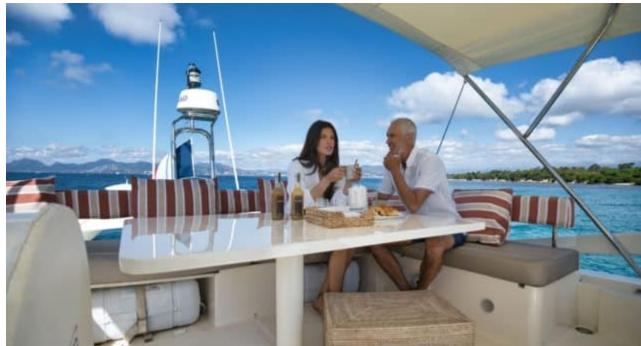

## M/Y BELLE **PLAGE**











Snorkeling Gear Sound System



















# **EXTERIOR DESIGN**

























### INTERIOR DESIGN













### GALLERY LIFESTYLE









#### Specifications



Low rate per day

4 167 €



High rate per day

4 167 €



Summer low rate per week

25 000 €



Summer high rate per week

25 000 €



Winter low rate per week

25 000 €



Winter high rate per week

25 000 €



Builder

Ferretti



Year built

2018



Length

20.00 m



**Guests Cruising** 

12



Cabins

3

Winter Cruising Area(s)

French Riviera, West Mediterranean

Summer Cruising Area(s)
French Riviera, West Mediterranean

Crew 2

Max speed 33 knots

Cruising speed 20 knots

Fuel consumption 300 L/Hr

Type of cabins

3 (1 x Twin, 2 x Double)