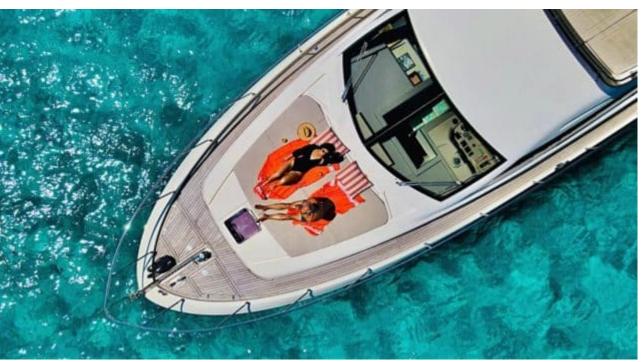

## M/Y BELLE **PLAGE**











Snorkeling Gear Sound System



















# **EXTERIOR DESIGN**

























### INTERIOR DESIGN













### GALLERY LIFESTYLE









#### Specifications



Low rate per day

4 167 €



High rate per day

4 167 €



Summer low rate per week

25 000 €



Summer high rate per week

25 000 €



Winter low rate per week

25 000 €



Winter high rate per week

25 000 €



Builder

Ferretti



Year built

2018



Length

20.00 m



**Guests Cruising** 

12



Cabins

3

Winter Cruising Area(s)

French Riviera, West Mediterranean

Summer Cruising Area(s)
French Riviera, West Mediterranean

Crew 2

Max speed 33 knots

Cruising speed 20 knots

Fuel consumption 300 L/Hr

Type of cabins

3 (1 x Twin, 2 x Double)