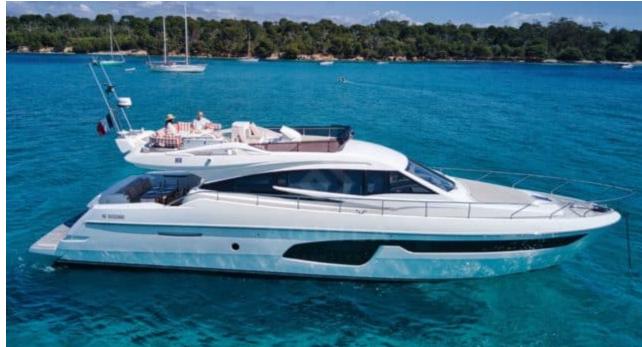

## M/Y BELLE **PLAGE**











Snorkeling Gear Sound System



















# **EXTERIOR DESIGN**

























### INTERIOR DESIGN













### GALLERY LIFESTYLE









#### Specifications



Low rate per day

4 167 €



High rate per day

4 167 €



Summer low rate per week

25 000 €



Summer high rate per week

25 000 €



Winter low rate per week

25 000 €



Winter high rate per week

25 000 €



Builder

Ferretti



Year built

2018



Length

20.00 m



**Guests Cruising** 

12



Cabins

3

Winter Cruising Area(s)

French Riviera, West Mediterranean

Summer Cruising Area(s)
French Riviera, West Mediterranean

Crew 2

Max speed 33 knots

Cruising speed 20 knots

Fuel consumption 300 L/Hr

Type of cabins

3 (1 x Twin, 2 x Double)