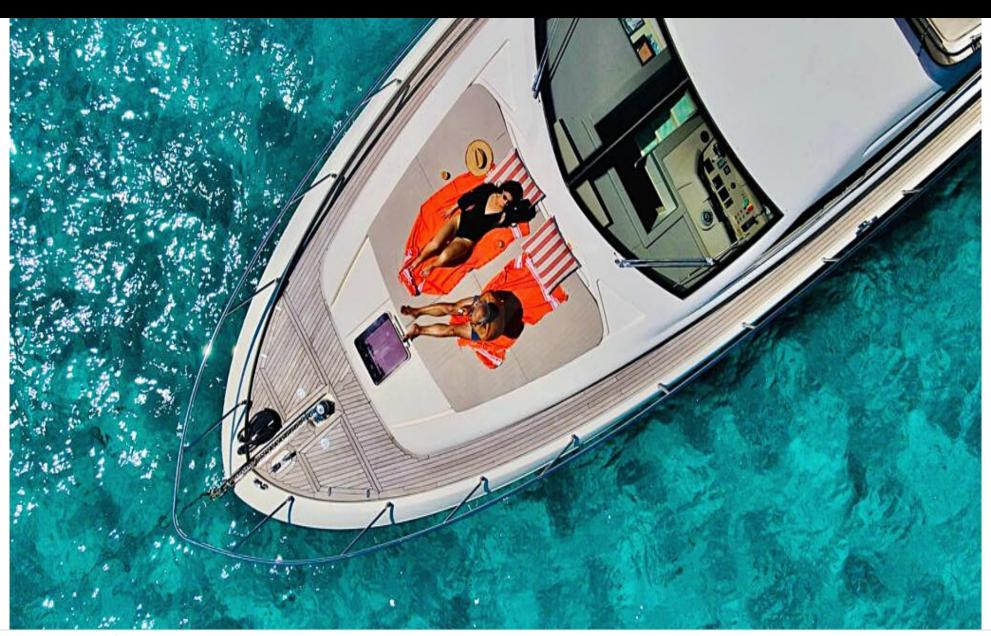

## M/Y BELLE **PLAGE**











Snorkeling Gear Sound System



















# **EXTERIOR DESIGN**

























### INTERIOR DESIGN













### GALLERY LIFESTYLE









#### Specifications



Low rate per day

4 167 €



High rate per day

4 167 €



Summer low rate per week

25 000 €



Summer high rate per week

25 000 €



Winter low rate per week

25 000 €



Winter high rate per week

25 000 €



Builder

Ferretti



Year built

2018



Length

20.00 m



**Guests Cruising** 

12



Cabins

3

Winter Cruising Area(s)

French Riviera, West Mediterranean

Summer Cruising Area(s)
French Riviera, West Mediterranean

Crew 2

Max speed 33 knots

Cruising speed 20 knots

Fuel consumption 300 L/Hr

Type of cabins

3 (1 x Twin, 2 x Double)