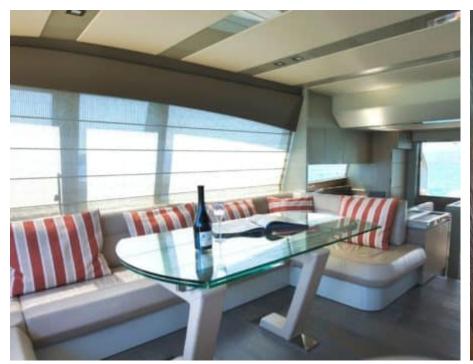

## M/Y BELLE **PLAGE**











Snorkeling Gear Sound System



















# **EXTERIOR DESIGN**

























### INTERIOR DESIGN













### GALLERY LIFESTYLE









#### Specifications



Low rate per day

4 167 €



High rate per day

4 167 €



Summer low rate per week

25 000 €



Summer high rate per week

25 000 €



Winter low rate per week

25 000 €



Winter high rate per week

25 000 €



Builder

Ferretti



Year built

2018



Length

20.00 m



**Guests Cruising** 

12



Cabins

3

Winter Cruising Area(s)

French Riviera, West Mediterranean

Summer Cruising Area(s)
French Riviera, West Mediterranean

Crew 2

Max speed 33 knots

Cruising speed 20 knots

Fuel consumption 300 L/Hr

Type of cabins

3 (1 x Twin, 2 x Double)