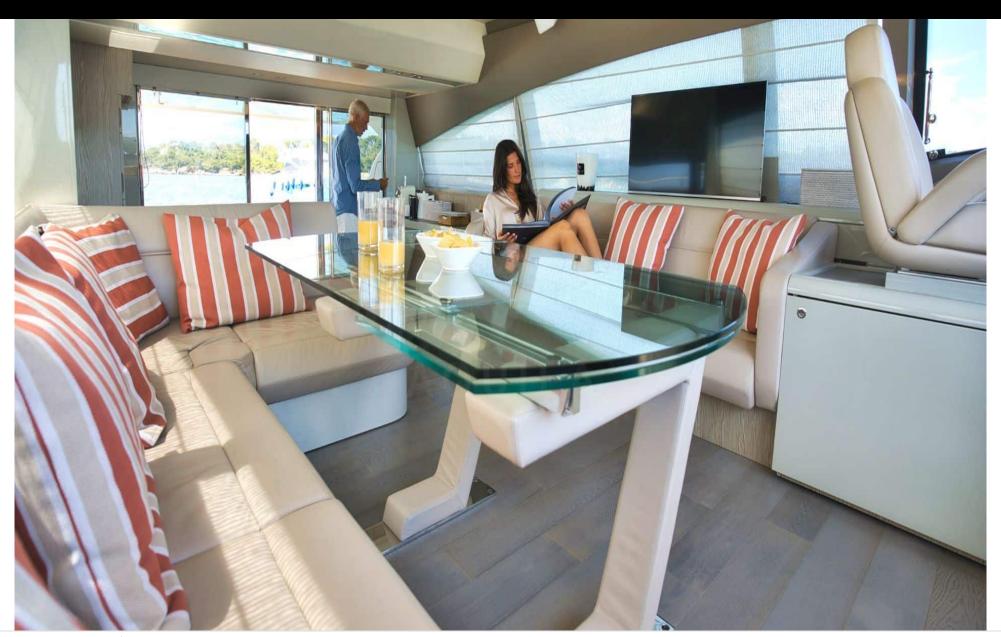

## M/Y BELLE **PLAGE**











Snorkeling Gear Sound System



















# **EXTERIOR DESIGN**

























### INTERIOR DESIGN













### GALLERY LIFESTYLE









#### Specifications



Low rate per day

4 167 €



High rate per day

4 167 €



Summer low rate per week

25 000 €



Summer high rate per week

25 000 €



Winter low rate per week

25 000 €



Winter high rate per week

25 000 €



Builder

Ferretti



Year built

2018



Length

20.00 m



**Guests Cruising** 

12



Cabins

3

Winter Cruising Area(s)

French Riviera, West Mediterranean

Summer Cruising Area(s)
French Riviera, West Mediterranean

Crew 2

Max speed 33 knots

Cruising speed 20 knots

Fuel consumption 300 L/Hr

Type of cabins

3 (1 x Twin, 2 x Double)