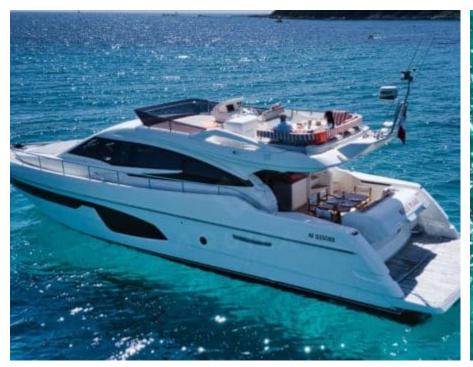

## M/Y BELLE **PLAGE**











Snorkeling Gear Sound System



















# **EXTERIOR DESIGN**

























### INTERIOR DESIGN













### GALLERY LIFESTYLE









#### Specifications



Low rate per day

4 167 €



High rate per day

4 167 €



Summer low rate per week

25 000 €



Summer high rate per week

25 000 €



Winter low rate per week

25 000 €



Winter high rate per week

25 000 €



Builder

Ferretti



Year built

2018



Length

20.00 m



**Guests Cruising** 

12



Cabins

3

Winter Cruising Area(s)

French Riviera, West Mediterranean

Summer Cruising Area(s)
French Riviera, West Mediterranean

Crew 2

Max speed 33 knots

Cruising speed 20 knots

Fuel consumption 300 L/Hr

Type of cabins

3 (1 x Twin, 2 x Double)