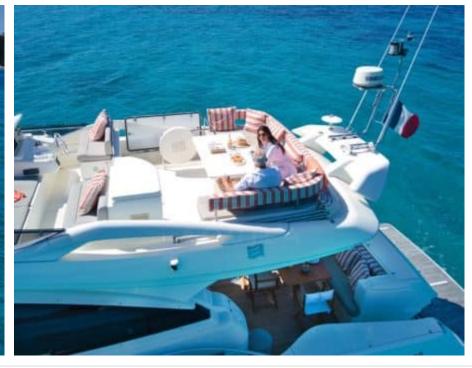

## M/Y BELLE **PLAGE**











Snorkeling Gear Sound System



















# **EXTERIOR DESIGN**

























### INTERIOR DESIGN













### GALLERY LIFESTYLE









#### Specifications



Low rate per day

4 167 €



High rate per day

4 167 €



Summer low rate per week

25 000 €



Summer high rate per week

25 000 €



Winter low rate per week

25 000 €



Winter high rate per week

25 000 €



Builder

Ferretti



Year built

2018



Length

20.00 m



**Guests Cruising** 

12



Cabins

3

Winter Cruising Area(s)

French Riviera, West Mediterranean

Summer Cruising Area(s)
French Riviera, West Mediterranean

Crew 2

Max speed 33 knots

Cruising speed 20 knots

Fuel consumption 300 L/Hr

Type of cabins

3 (1 x Twin, 2 x Double)