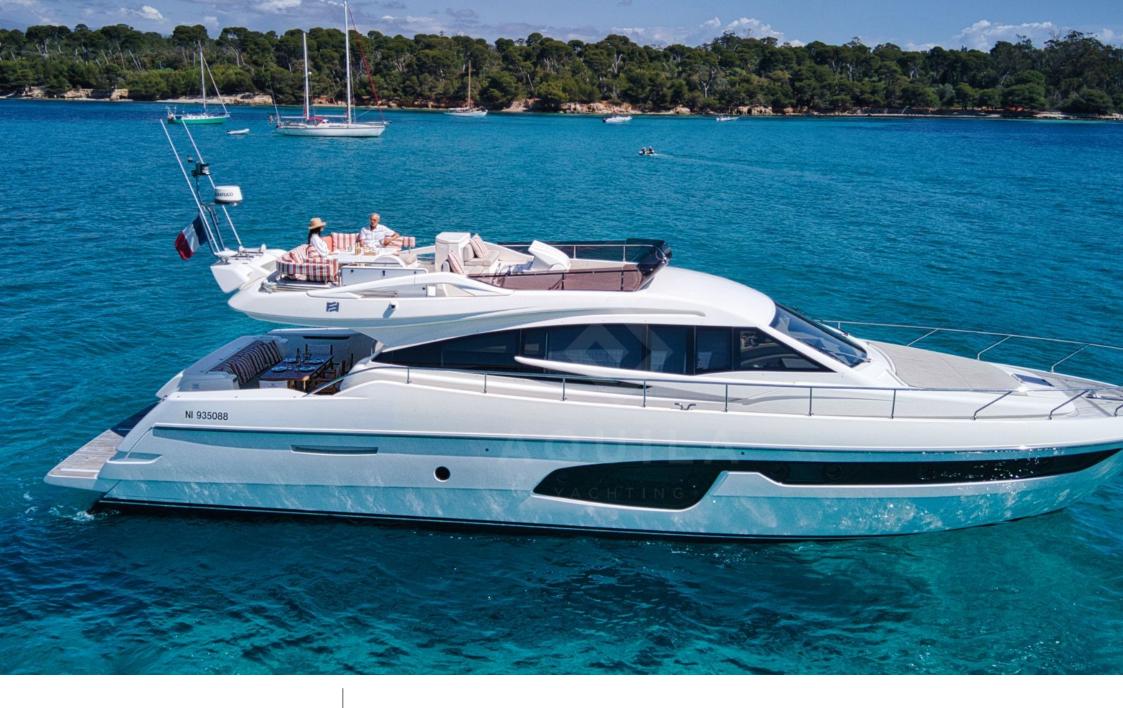

## M/Y BELLE **PLAGE**

Snorkeling Gear Sound System

# **EXTERIOR DESIGN**

2018

Length

20.00 m

**Guests Cruising** 

12

Cabins

3

Winter Cruising Area(s)