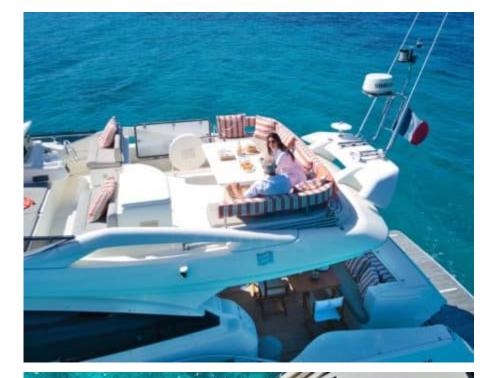

## M/Y BELLE **PLAGE**











Snorkeling Gear Sound System



















# **EXTERIOR DESIGN**

























### INTERIOR DESIGN













### GALLERY LIFESTYLE









#### Specifications



Low rate per day

4 167 €



High rate per day

4 167 €



Summer low rate per week

25 000 €



Summer high rate per week

25 000 €



Winter low rate per week

25 000 €



Winter high rate per week

25 000 €



Builder

Ferretti



Year built

2018



Length

20.00 m



**Guests Cruising** 

12



Cabins

3

Winter Cruising Area(s)

French Riviera, West Mediterranean

Summer Cruising Area(s)
French Riviera, West Mediterranean

Crew 2

Max speed 33 knots

Cruising speed 20 knots

Fuel consumption 300 L/Hr

Type of cabins

3 (1 x Twin, 2 x Double)