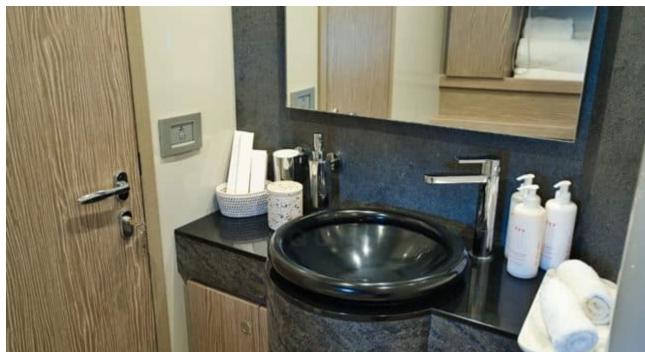

## M/Y BELLE **PLAGE**











Snorkeling Gear Sound System



















# **EXTERIOR DESIGN**

























### INTERIOR DESIGN













### GALLERY LIFESTYLE









#### Specifications



Low rate per day

4 167 €



High rate per day

4 167 €



Summer low rate per week

25 000 €



Summer high rate per week

25 000 €



Winter low rate per week

25 000 €



Winter high rate per week

25 000 €



Builder

Ferretti



Year built

2018



Length

20.00 m



**Guests Cruising** 

12



Cabins

3

Winter Cruising Area(s)

French Riviera, West Mediterranean

Summer Cruising Area(s)
French Riviera, West Mediterranean

Crew 2

Max speed 33 knots

Cruising speed 20 knots

Fuel consumption 300 L/Hr

Type of cabins

3 (1 x Twin, 2 x Double)