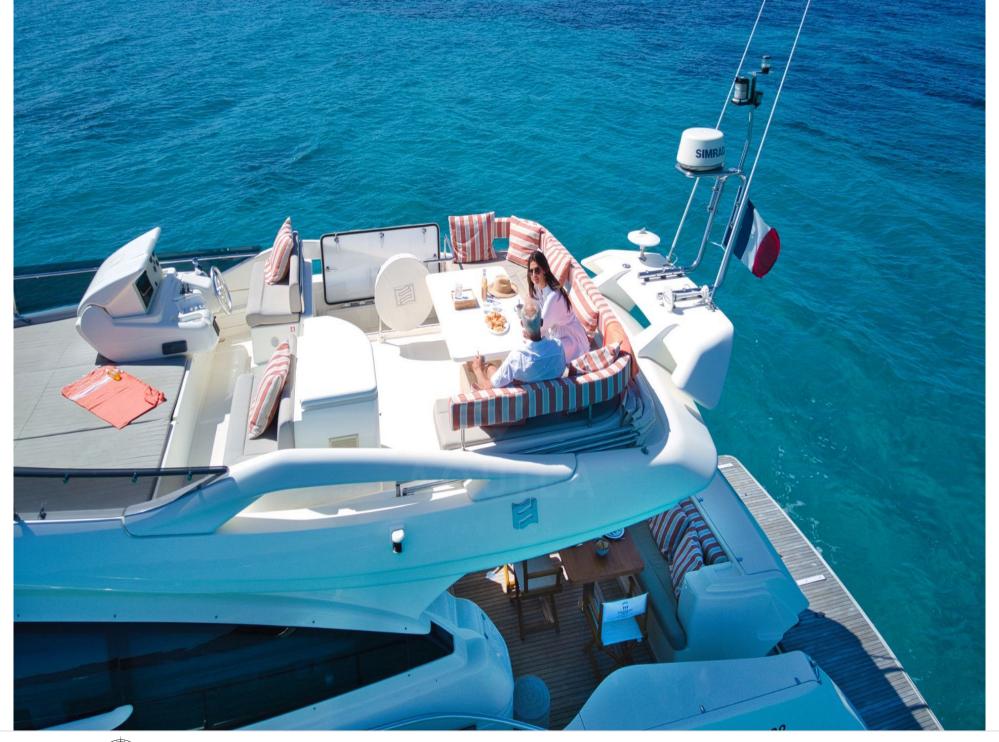

## M/Y BELLE **PLAGE**











Snorkeling Gear Sound System



















# **EXTERIOR DESIGN**

























### INTERIOR DESIGN













### GALLERY LIFESTYLE









#### Specifications



Low rate per day

4 167 €



High rate per day

4 167 €



Summer low rate per week

25 000 €



Summer high rate per week

25 000 €



Winter low rate per week

25 000 €



Winter high rate per week

25 000 €



Builder

Ferretti



Year built

2018



Length

20.00 m



**Guests Cruising** 

12



Cabins

3

Winter Cruising Area(s)

French Riviera, West Mediterranean

Summer Cruising Area(s)
French Riviera, West Mediterranean

Crew 2

Max speed 33 knots

Cruising speed 20 knots

Fuel consumption 300 L/Hr

Type of cabins

3 (1 x Twin, 2 x Double)