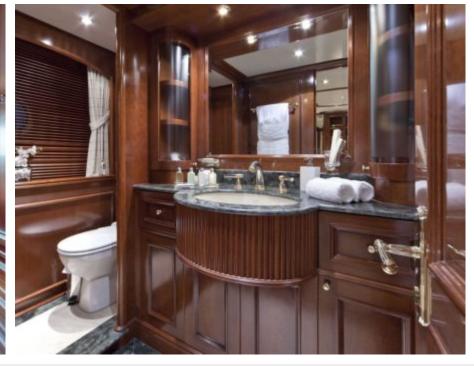

M/Y BANG!





Guests 12



Cabins **5** 



Crew **6** 



### M/Y BANG!











board



Stabilisers underway





















## **EXTERIOR DESIGN**

























# INTERIOR DESIGN















### GALLERY LIFESTYLE





### **Specifications**



Summer low rate per week 90 000 €



Summer high rate per week

110 000 €



Winter low rate per week 90 000 €



Winter high rate per week

110 000 €



Builder Benetti



Year built

2000



Year refit

2021



Length 35 m



Guests Cruising



Cabins

Winter Cruising Area(s)

Corsica - Sardinia, French Riviera, West Mediterranean

Summer Cruising Area(s)

Corsica - Sardinia, French Riviera, Italy & Sicily, West Mediterranean

Crew

Max speed 17 knots

Cruising speed 12 knots

Fuel consumption 200 Litres/Hr

Type of cabins

5 (4 x Double, 1 x Twin, 1 x Pullman)