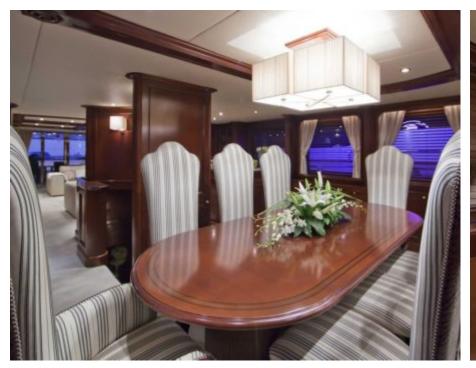

M/Y BANG!





Guests 12



Cabins **5** 



Crew **6** 



### M/Y BANG!











board



Stabilisers underway





















## **EXTERIOR DESIGN**

























# INTERIOR DESIGN















### GALLERY LIFESTYLE





### **Specifications**



Summer low rate per week 90 000 €



Summer high rate per week

110 000 €



Winter low rate per week 90 000 €



Winter high rate per week

110 000 €



Builder Benetti



Year built

2000



Year refit

2021



Length 35 m



Guests Cruising



Cabins

Winter Cruising Area(s)

Corsica - Sardinia, French Riviera, West Mediterranean

Summer Cruising Area(s)

Corsica - Sardinia, French Riviera, Italy & Sicily, West Mediterranean

Crew

Max speed 17 knots

Cruising speed 12 knots

Fuel consumption 200 Litres/Hr

Type of cabins

5 (4 x Double, 1 x Twin, 1 x Pullman)