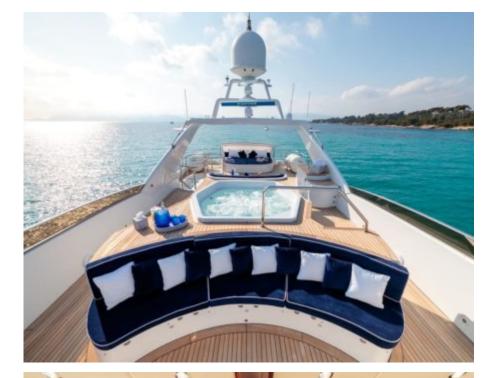

M/Y BANG!





Guests 12



Cabins **5** 



Crew **6** 



### M/Y BANG!











board



Stabilisers underway





















## **EXTERIOR DESIGN**

























# INTERIOR DESIGN















### GALLERY LIFESTYLE





### **Specifications**



Summer low rate per week 90 000 €



Summer high rate per week

110 000 €



Winter low rate per week 90 000 €



Winter high rate per week

110 000 €



Builder Benetti



Year built

2000



Year refit

2021



Length 35 m



Guests Cruising



Cabins

Winter Cruising Area(s)

Corsica - Sardinia, French Riviera, West Mediterranean

Summer Cruising Area(s)

Corsica - Sardinia, French Riviera, Italy & Sicily, West Mediterranean

Crew

Max speed 17 knots

Cruising speed 12 knots

Fuel consumption 200 Litres/Hr

Type of cabins

5 (4 x Double, 1 x Twin, 1 x Pullman)