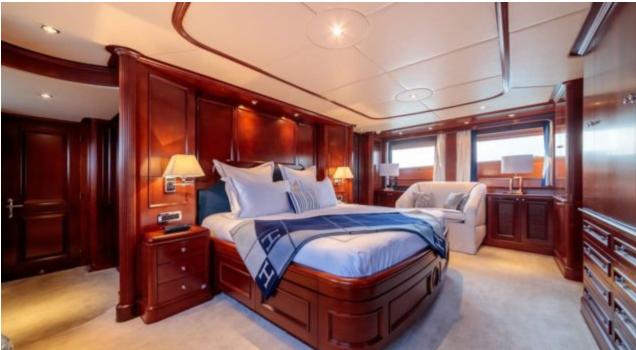

M/Y BANG!





Guests 12



Cabins **5** 



Crew **6** 



### M/Y BANG!











board



Stabilisers underway





















## **EXTERIOR DESIGN**

























# INTERIOR DESIGN















### GALLERY LIFESTYLE





### **Specifications**



Summer low rate per week 90 000 €



Summer high rate per week

110 000 €



Winter low rate per week 90 000 €



Winter high rate per week

110 000 €



Builder Benetti



Year built

2000



Year refit

2021



Length 35 m



Guests Cruising



Cabins

Winter Cruising Area(s)

Corsica - Sardinia, French Riviera, West Mediterranean

Summer Cruising Area(s)

Corsica - Sardinia, French Riviera, Italy & Sicily, West Mediterranean

Crew

Max speed 17 knots

Cruising speed 12 knots

Fuel consumption 200 Litres/Hr

Type of cabins

5 (4 x Double, 1 x Twin, 1 x Pullman)