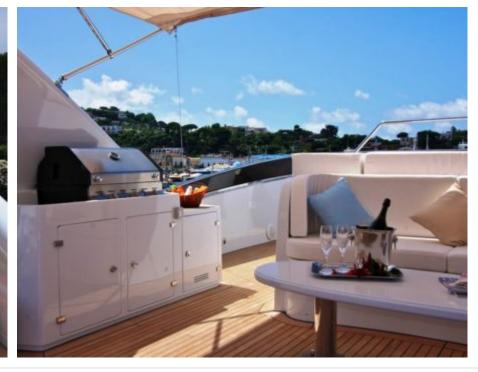

M/Y BANG!





Guests 12



Cabins **5** 



Crew **6** 



### M/Y BANG!











board



Stabilisers underway





















## **EXTERIOR DESIGN**

























# INTERIOR DESIGN















### GALLERY LIFESTYLE





### **Specifications**



Summer low rate per week 90 000 €



Summer high rate per week

110 000 €



Winter low rate per week 90 000 €



Winter high rate per week

110 000 €



Builder Benetti



Year built

2000



Year refit

2021



Length 35 m



Guests Cruising



Cabins

Winter Cruising Area(s)

Corsica - Sardinia, French Riviera, West Mediterranean

Summer Cruising Area(s)

Corsica - Sardinia, French Riviera, Italy & Sicily, West Mediterranean

Crew

Max speed 17 knots

Cruising speed 12 knots

Fuel consumption 200 Litres/Hr

Type of cabins

5 (4 x Double, 1 x Twin, 1 x Pullman)