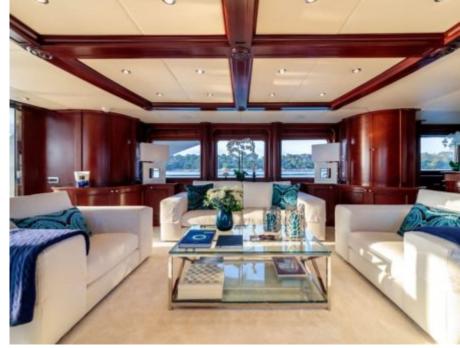

M/Y BANG!





Guests 12



Cabins **5** 



Crew **6** 



### M/Y BANG!











board



Stabilisers underway





















## **EXTERIOR DESIGN**

























# INTERIOR DESIGN















### GALLERY LIFESTYLE





### **Specifications**



Summer low rate per week 90 000 €



Summer high rate per week

110 000 €



Winter low rate per week 90 000 €



Winter high rate per week

110 000 €



Builder Benetti



Year built

2000



Year refit

2021



Length 35 m



Guests Cruising



Cabins

Winter Cruising Area(s)

Corsica - Sardinia, French Riviera, West Mediterranean

Summer Cruising Area(s)

Corsica - Sardinia, French Riviera, Italy & Sicily, West Mediterranean

Crew

Max speed 17 knots

Cruising speed 12 knots

Fuel consumption 200 Litres/Hr

Type of cabins

5 (4 x Double, 1 x Twin, 1 x Pullman)