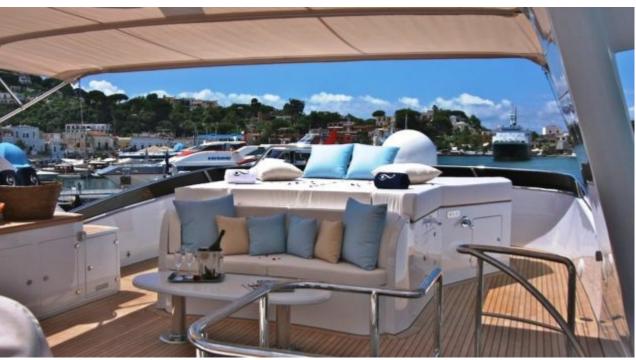

M/Y BANG!





Guests 12



Cabins **5** 



Crew **6** 



### M/Y BANG!











board



Stabilisers underway





















## **EXTERIOR DESIGN**

























# INTERIOR DESIGN















### GALLERY LIFESTYLE





### **Specifications**



Summer low rate per week 90 000 €



Summer high rate per week

110 000 €



Winter low rate per week 90 000 €



Winter high rate per week

110 000 €



Builder Benetti



Year built

2000



Year refit

2021



Length 35 m



Guests Cruising



Cabins

Winter Cruising Area(s)

Corsica - Sardinia, French Riviera, West Mediterranean

Summer Cruising Area(s)

Corsica - Sardinia, French Riviera, Italy & Sicily, West Mediterranean

Crew

Max speed 17 knots

Cruising speed 12 knots

Fuel consumption 200 Litres/Hr

Type of cabins

5 (4 x Double, 1 x Twin, 1 x Pullman)