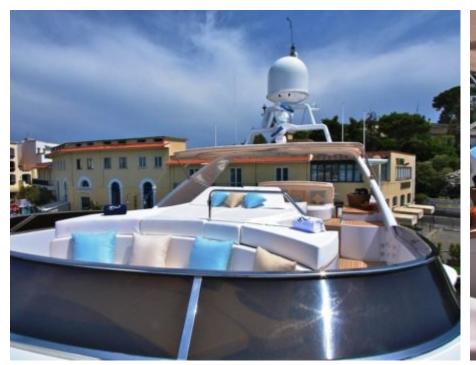

M/Y BANG!





Guests 12



Cabins **5** 



Crew **6** 



### M/Y BANG!











board



Stabilisers underway





















## **EXTERIOR DESIGN**

























# INTERIOR DESIGN















### GALLERY LIFESTYLE





### **Specifications**



Summer low rate per week 90 000 €



Summer high rate per week

110 000 €



Winter low rate per week 90 000 €



Winter high rate per week

110 000 €



Builder Benetti



Year built

2000



Year refit

2021



Length 35 m



Guests Cruising



Cabins

Winter Cruising Area(s)

Corsica - Sardinia, French Riviera, West Mediterranean

Summer Cruising Area(s)

Corsica - Sardinia, French Riviera, Italy & Sicily, West Mediterranean

Crew

Max speed 17 knots

Cruising speed 12 knots

Fuel consumption 200 Litres/Hr

Type of cabins

5 (4 x Double, 1 x Twin, 1 x Pullman)