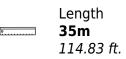

Year built

2000

Year refit

2021

Length 35 m

Guests Cruising

Cabins

Winter Cruising Area(s)