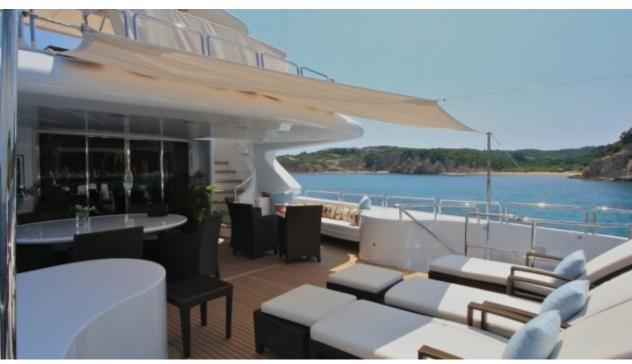

M/Y BANG!





Guests 12



Cabins **5** 



Crew **6** 



### M/Y BANG!











board



Stabilisers underway





















## **EXTERIOR DESIGN**

























# INTERIOR DESIGN















### GALLERY LIFESTYLE





### **Specifications**



Summer low rate per week 90 000 €



Summer high rate per week

110 000 €



Winter low rate per week 90 000 €



Winter high rate per week

110 000 €



Builder Benetti



Year built

2000



Year refit

2021



Length 35 m



Guests Cruising



Cabins

Winter Cruising Area(s)

Corsica - Sardinia, French Riviera, West Mediterranean

Summer Cruising Area(s)

Corsica - Sardinia, French Riviera, Italy & Sicily, West Mediterranean

Crew

Max speed 17 knots

Cruising speed 12 knots

Fuel consumption 200 Litres/Hr

Type of cabins

5 (4 x Double, 1 x Twin, 1 x Pullman)