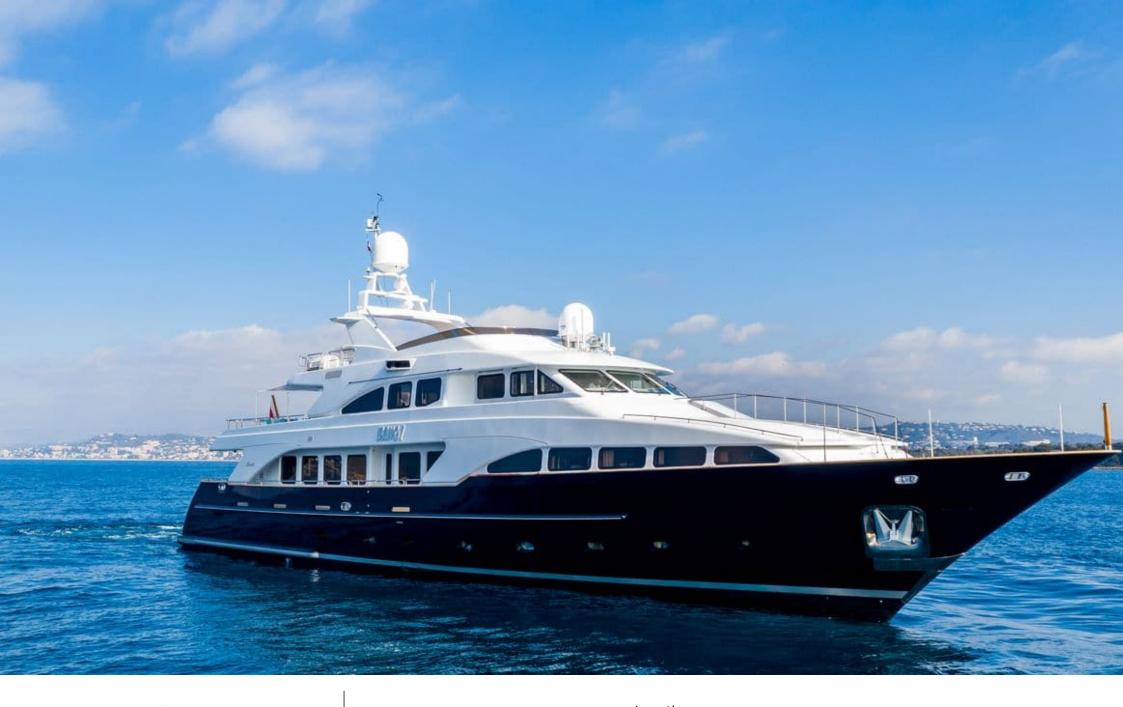

M/Y BANG!

Guests 12

Cabins **5** 

Crew **6** 

### **Specifications**

Summer low rate per week 90 000 €

Summer high rate per week

110 000 €

Winter low rate per week 90 000 €

Winter high rate per week

110 000 €

Builder Benetti

Year built

2000

Year refit

2021

Length 35 m

Guests Cruising

Cabins

Winter Cruising Area(s)