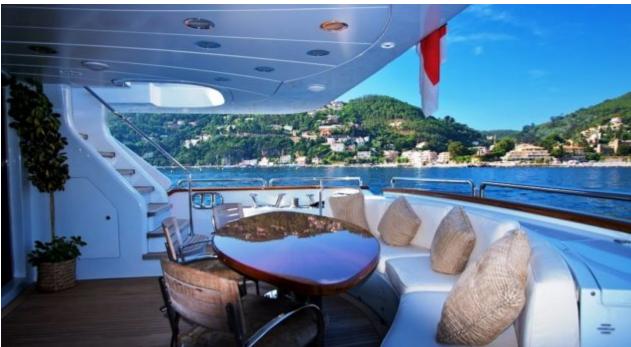

M/Y BANG!





Guests 12



Cabins **5** 



Crew **6** 



### M/Y BANG!











board



Stabilisers underway





















## **EXTERIOR DESIGN**

























# INTERIOR DESIGN















### GALLERY LIFESTYLE





### **Specifications**



Summer low rate per week 90 000 €



Summer high rate per week

110 000 €



Winter low rate per week 90 000 €



Winter high rate per week

110 000 €



Builder Benetti



Year built

2000



Year refit

2021



Length 35 m



Guests Cruising



Cabins

Winter Cruising Area(s)

Corsica - Sardinia, French Riviera, West Mediterranean

Summer Cruising Area(s)

Corsica - Sardinia, French Riviera, Italy & Sicily, West Mediterranean

Crew

Max speed 17 knots

Cruising speed 12 knots

Fuel consumption 200 Litres/Hr

Type of cabins

5 (4 x Double, 1 x Twin, 1 x Pullman)