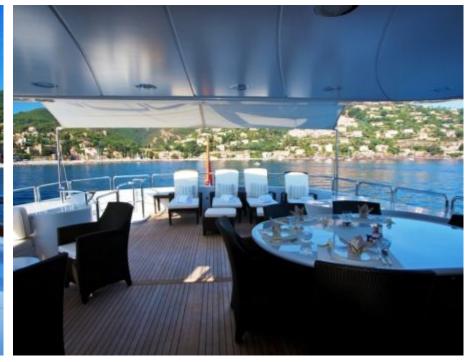

M/Y BANG!





Guests 12



Cabins **5** 



Crew **6** 



### M/Y BANG!











board



Stabilisers underway





















## **EXTERIOR DESIGN**

























# INTERIOR DESIGN















### GALLERY LIFESTYLE





### **Specifications**



Summer low rate per week 90 000 €



Summer high rate per week

110 000 €



Winter low rate per week 90 000 €



Winter high rate per week

110 000 €



Builder Benetti



Year built

2000



Year refit

2021



Length 35 m



Guests Cruising



Cabins

Winter Cruising Area(s)

Corsica - Sardinia, French Riviera, West Mediterranean

Summer Cruising Area(s)

Corsica - Sardinia, French Riviera, Italy & Sicily, West Mediterranean

Crew

Max speed 17 knots

Cruising speed 12 knots

Fuel consumption 200 Litres/Hr

Type of cabins

5 (4 x Double, 1 x Twin, 1 x Pullman)