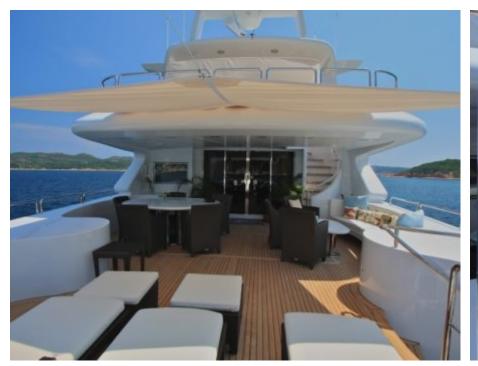

M/Y BANG!





Guests 12



Cabins **5** 



Crew **6** 



### M/Y BANG!











board



Stabilisers underway





















## **EXTERIOR DESIGN**

























# INTERIOR DESIGN















### GALLERY LIFESTYLE





### **Specifications**



Summer low rate per week 90 000 €



Summer high rate per week

110 000 €



Winter low rate per week 90 000 €



Winter high rate per week

110 000 €



Builder Benetti



Year built

2000



Year refit

2021



Length 35 m



Guests Cruising



Cabins

Winter Cruising Area(s)

Corsica - Sardinia, French Riviera, West Mediterranean

Summer Cruising Area(s)

Corsica - Sardinia, French Riviera, Italy & Sicily, West Mediterranean

Crew

Max speed 17 knots

Cruising speed 12 knots

Fuel consumption 200 Litres/Hr

Type of cabins

5 (4 x Double, 1 x Twin, 1 x Pullman)