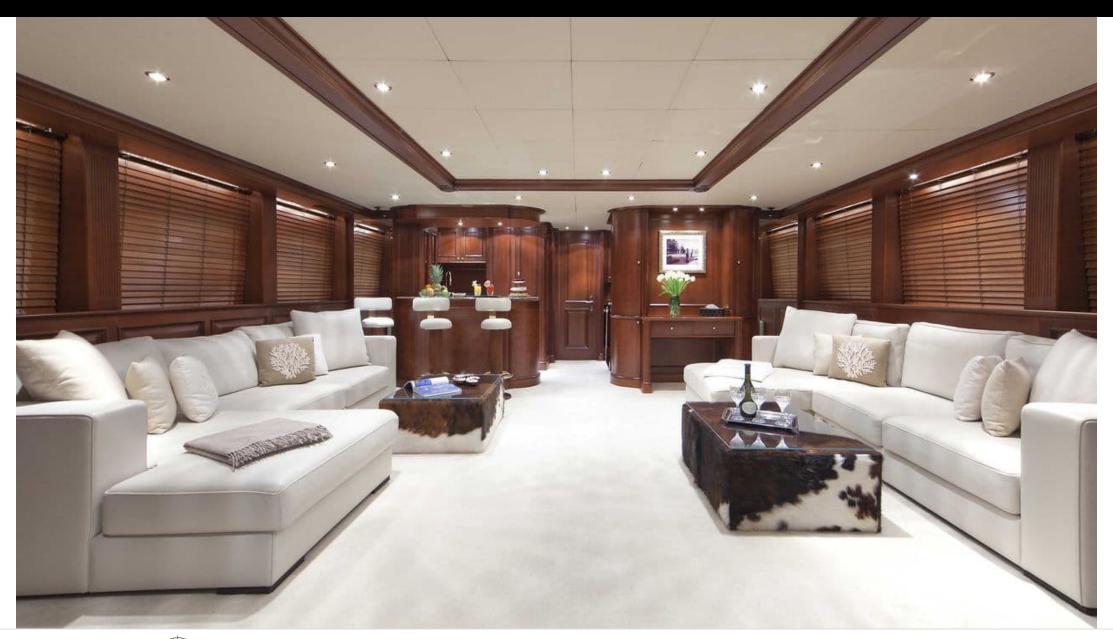

M/Y BANG!





Guests 12



Cabins **5** 



Crew **6** 



### M/Y BANG!











board



Stabilisers underway





















## **EXTERIOR DESIGN**

























# INTERIOR DESIGN















### GALLERY LIFESTYLE





### **Specifications**



Summer low rate per week 90 000 €



Summer high rate per week

110 000 €



Winter low rate per week 90 000 €



Winter high rate per week

110 000 €



Builder Benetti



Year built

2000



Year refit

2021



Length 35 m



Guests Cruising



Cabins

Winter Cruising Area(s)

Corsica - Sardinia, French Riviera, West Mediterranean

Summer Cruising Area(s)

Corsica - Sardinia, French Riviera, Italy & Sicily, West Mediterranean

Crew

Max speed 17 knots

Cruising speed 12 knots

Fuel consumption 200 Litres/Hr

Type of cabins

5 (4 x Double, 1 x Twin, 1 x Pullman)