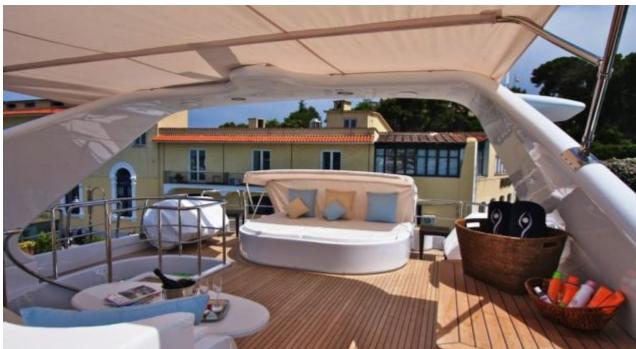

M/Y BANG!





Guests 12



Cabins **5** 



Crew **6** 



### M/Y BANG!











board



Stabilisers underway





















## **EXTERIOR DESIGN**

























# INTERIOR DESIGN















### GALLERY LIFESTYLE





### **Specifications**



Summer low rate per week 90 000 €



Summer high rate per week

110 000 €



Winter low rate per week 90 000 €



Winter high rate per week

110 000 €



Builder Benetti



Year built

2000



Year refit

2021



Length 35 m



Guests Cruising



Cabins

Winter Cruising Area(s)

Corsica - Sardinia, French Riviera, West Mediterranean

Summer Cruising Area(s)

Corsica - Sardinia, French Riviera, Italy & Sicily, West Mediterranean

Crew

Max speed 17 knots

Cruising speed 12 knots

Fuel consumption 200 Litres/Hr

Type of cabins

5 (4 x Double, 1 x Twin, 1 x Pullman)