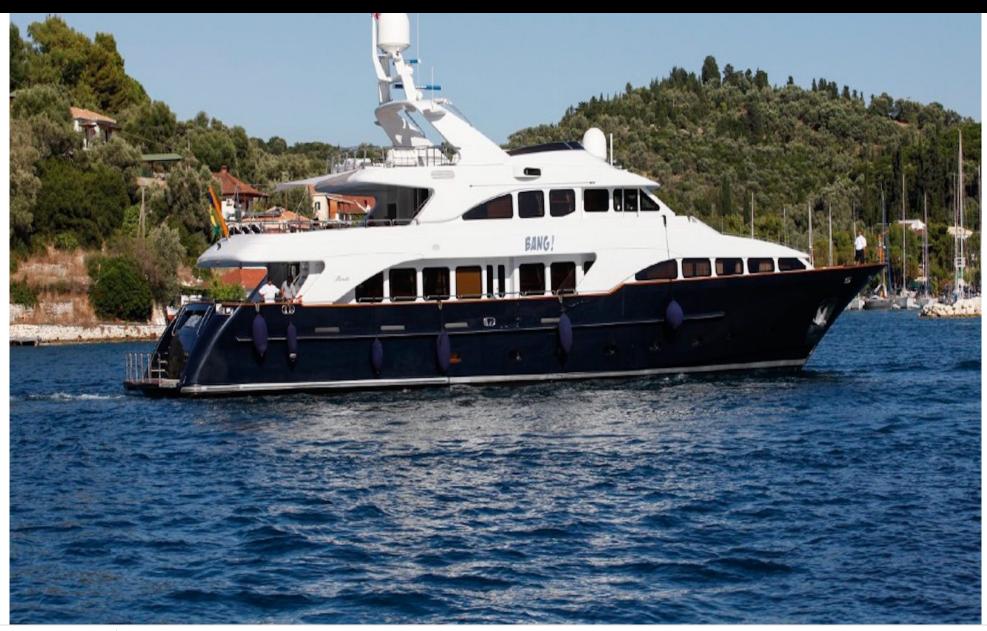

M/Y BANG!





Guests 12



Cabins **5** 



Crew **6** 



### M/Y BANG!











board



Stabilisers underway





















## **EXTERIOR DESIGN**

























# INTERIOR DESIGN















### GALLERY LIFESTYLE





### **Specifications**



Summer low rate per week 90 000 €



Summer high rate per week

110 000 €



Winter low rate per week 90 000 €



Winter high rate per week

110 000 €



Builder Benetti



Year built

2000



Year refit

2021



Length 35 m



Guests Cruising



Cabins

Winter Cruising Area(s)

Corsica - Sardinia, French Riviera, West Mediterranean

Summer Cruising Area(s)

Corsica - Sardinia, French Riviera, Italy & Sicily, West Mediterranean

Crew

Max speed 17 knots

Cruising speed 12 knots

Fuel consumption 200 Litres/Hr

Type of cabins

5 (4 x Double, 1 x Twin, 1 x Pullman)