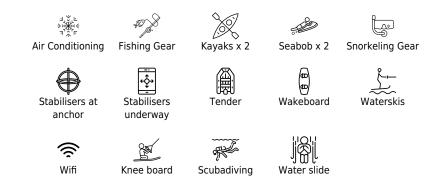

# Specifications

| <ul> <li>Every the endaged of t</li></ul> |                       |         |                                                                                                      | €<br>€      | High rate per day<br>20 000 €<br>Summer high rate per week<br>115 000 € |
|-------------------------------------------------------------------------------------------------------------------------------------------------------------------------------------------------------------------------------------------------------------------------------------------------------------------------------------------------------------------------------------------------------------------------------------------------------------------------------------------------------------------------------------------------------------------------------------------------------------------------------------------------------------------------------------------------------------------------------------------------------------------------------------------------------------------------------------------------------------------------------------------------------------------------------------------------------------------------------------------------------------------------------------------------------------------------------------------------------------------------------------------------------------------------------------------------------------------------------------------------------------------------------------------------------------------------------------------------------------------------------------------------------------------------------------------------------------------------------------------------------------------------------------------------------------------------------------------------------------------------------------------------------------------------------------------------------------------------------------------------------------------------------------------------------------------------------------------------------------------------------------------------------------------------------------------------------------------------------------------------------------------------------------------------------------------------------------------------------------------------------------|-----------------------|---------|------------------------------------------------------------------------------------------------------|-------------|-------------------------------------------------------------------------|
| Winter low rate per week 100 000 €                                                                                                                                                                                                                                                                                                                                                                                                                                                                                                                                                                                                                                                                                                                                                                                                                                                                                                                                                                                                                                                                                                                                                                                                                                                                                                                                                                                                                                                                                                                                                                                                                                                                                                                                                                                                                                                                                                                                                                                                                                                                                                  |                       |         |                                                                                                      | €           | Winter high rate per week<br>115 000 €                                  |
| Builder<br>Heesen                                                                                                                                                                                                                                                                                                                                                                                                                                                                                                                                                                                                                                                                                                                                                                                                                                                                                                                                                                                                                                                                                                                                                                                                                                                                                                                                                                                                                                                                                                                                                                                                                                                                                                                                                                                                                                                                                                                                                                                                                                                                                                                   |                       |         | Year buil<br>2011                                                                                    | t           | Year refit                                                              |
| Length<br>37.30 m                                                                                                                                                                                                                                                                                                                                                                                                                                                                                                                                                                                                                                                                                                                                                                                                                                                                                                                                                                                                                                                                                                                                                                                                                                                                                                                                                                                                                                                                                                                                                                                                                                                                                                                                                                                                                                                                                                                                                                                                                                                                                                                   |                       |         |                                                                                                      |             | Guests Cruising<br>12<br>4                                              |
| Winter Cruising Area(s)<br>West Mediterranean                                                                                                                                                                                                                                                                                                                                                                                                                                                                                                                                                                                                                                                                                                                                                                                                                                                                                                                                                                                                                                                                                                                                                                                                                                                                                                                                                                                                                                                                                                                                                                                                                                                                                                                                                                                                                                                                                                                                                                                                                                                                                       |                       |         | Summer Cruising Area(s)<br>Corsica - Sardinia, French Riviera, Italy & Sicily, West<br>Mediterranean |             |                                                                         |
| Crew<br>6                                                                                                                                                                                                                                                                                                                                                                                                                                                                                                                                                                                                                                                                                                                                                                                                                                                                                                                                                                                                                                                                                                                                                                                                                                                                                                                                                                                                                                                                                                                                                                                                                                                                                                                                                                                                                                                                                                                                                                                                                                                                                                                           | Max speed<br>30 knots |         | Cruising<br>16 knots                                                                                 |             | Fuel consumption<br>500 Litres/Hr                                       |
| Type of cabins<br>4 (3 x Double, 1 x Twin)                                                                                                                                                                                                                                                                                                                                                                                                                                                                                                                                                                                                                                                                                                                                                                                                                                                                                                                                                                                                                                                                                                                                                                                                                                                                                                                                                                                                                                                                                                                                                                                                                                                                                                                                                                                                                                                                                                                                                                                                                                                                                          |                       |         |                                                                                                      |             |                                                                         |
|                                                                                                                                                                                                                                                                                                                                                                                                                                                                                                                                                                                                                                                                                                                                                                                                                                                                                                                                                                                                                                                                                                                                                                                                                                                                                                                                                                                                                                                                                                                                                                                                                                                                                                                                                                                                                                                                                                                                                                                                                                                                                                                                     | NG                    | Interio | or design                                                                                            | Exterior de | esign Gallery lifestyle Specifications Features                         |