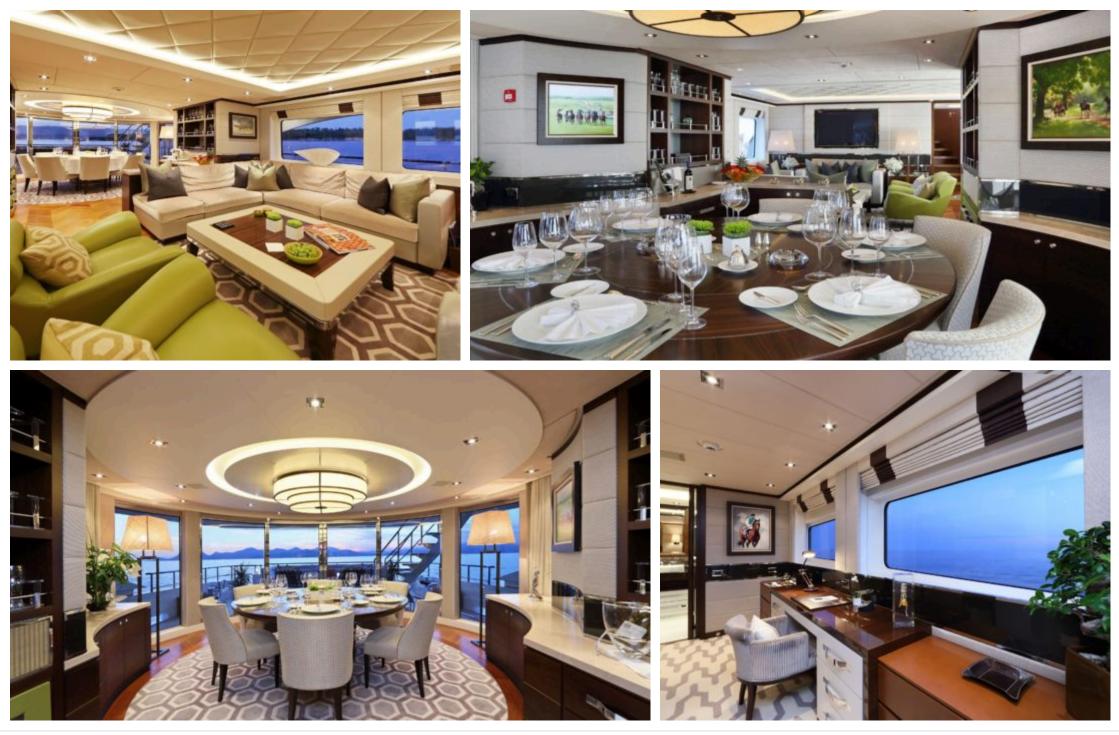

M/Y AURELIA









Crew **6** 



#### M/Y AURELIA









# EXTERIOR DESIGN





Interior design Exterior design Gallery lifestyle Specifications Features













# INTERIOR DESIGN













# GALLERY LIFESTYLE









# Specifications

| <ul> <li>Every the endaged of t</li></ul> |                       |         |                                                                                                      | €<br>€      | High rate per day<br>20 000 €<br>Summer high rate per week<br>115 000 € |
|-----------------------------------------------------------------------------------------------------------------------------------------------------------------------------------------------------------------------------------------------------------------------------------------------------------------------------------------------------------------------------------------------------------------------------------------------------------------------------------------