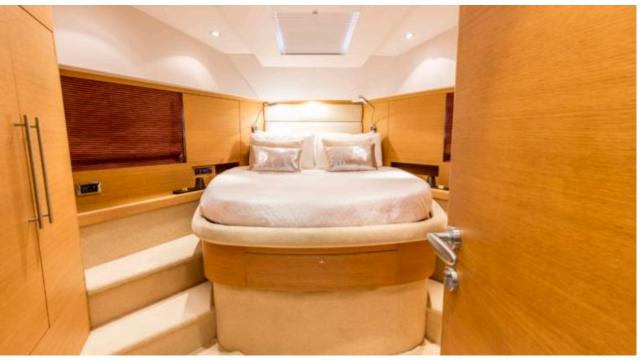

Cabins **4** 



Crew **3** 



#### M/Y ARWEN























# EXTERIOR DESIGN





















## INTERIOR DESIGN































## GALLERY LIFESTYLE





#### Specifications



Low rate per day

3 500 €



High rate per day

4 166 €



Summer low rate per week

21 000 €



Summer high rate per week

25 000 €



Winter low rate per week

21 000 €



Winter high rate per week

25 000 €



Builder

Aicon S.P.A Yachts



Year built

2007



Year refit

2018



Length

22.45 m



**Guests Cruising** 

10



Cabins

4

Winter Cruising Area(s)

Corsica - Sardinia, Italy & Sicily, West Mediterranean

Summer Cruising Area(s)

Corsica - Sardinia, Italy & Sicily, West Mediterranean

Crew

Max speed 36 knots

Cruising speed 22 knots

Fuel consumption 270 Litres/Hr

Type of cabins

4 (2 x Double, 2 x Twin)