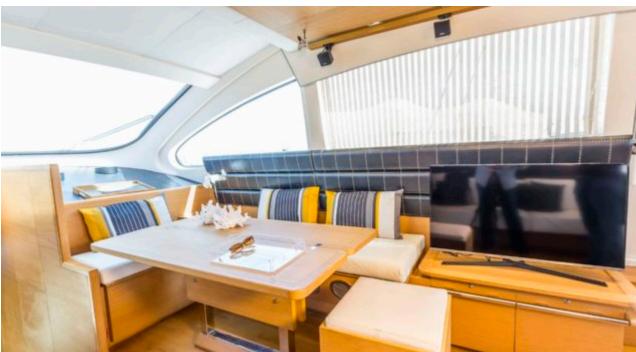

Cabins **4** 



Crew **3** 



#### M/Y ARWEN























# EXTERIOR DESIGN





















## INTERIOR DESIGN































## GALLERY LIFESTYLE





#### Specifications



Low rate per day

3 500 €



High rate per day

4 166 €



Summer low rate per week

21 000 €



Summer high rate per week

25 000 €



Winter low rate per week

21 000 €



Winter high rate per week

25 000 €



Builder

Aicon S.P.A Yachts



Year built

2007



Year refit

2018



Length

22.45 m



**Guests Cruising** 

10



Cabins

4

Winter Cruising Area(s)

Corsica - Sardinia, Italy & Sicily, West Mediterranean

Summer Cruising Area(s)

Corsica - Sardinia, Italy & Sicily, West Mediterranean

Crew

Max speed 36 knots

Cruising speed 22 knots

Fuel consumption 270 Litres/Hr

Type of cabins

4 (2 x Double, 2 x Twin)