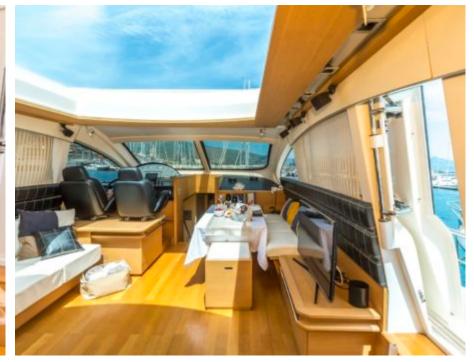

Cabins **4** 



Crew **3** 



#### M/Y ARWEN























# EXTERIOR DESIGN





















## INTERIOR DESIGN































## GALLERY LIFESTYLE





#### Specifications



Low rate per day

3 500 €



High rate per day

4 166 €



Summer low rate per week

21 000 €



Summer high rate per week

25 000 €



Winter low rate per week

21 000 €



Winter high rate per week

25 000 €



Builder

Aicon S.P.A Yachts



Year built

2007



Year refit

2018



Length

22.45 m



**Guests Cruising** 

10



Cabins

4

Winter Cruising Area(s)

Corsica - Sardinia, Italy & Sicily, West Mediterranean

Summer Cruising Area(s)

Corsica - Sardinia, Italy & Sicily, West Mediterranean

Crew

Max speed 36 knots

Cruising speed 22 knots

Fuel consumption 270 Litres/Hr

Type of cabins

4 (2 x Double, 2 x Twin)