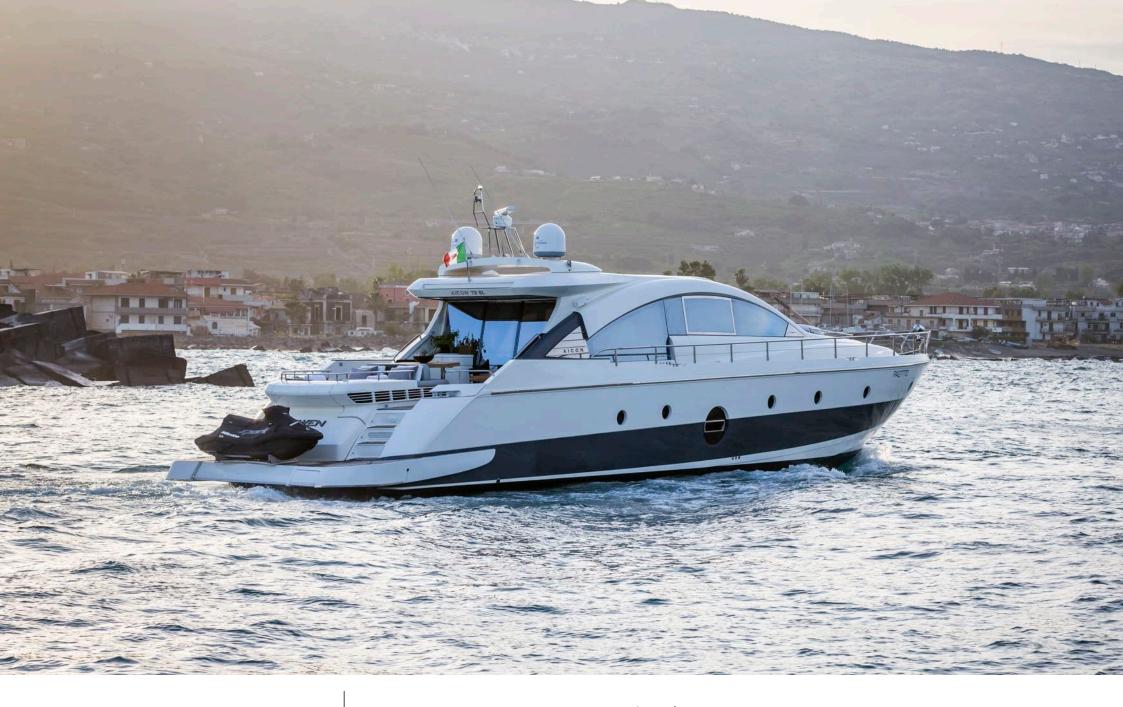

#### M/Y ARWEN

# EXTERIOR DESIGN

2007

Year refit

2018

Length

22.45 m

**Guests Cruising** 

10

Cabins