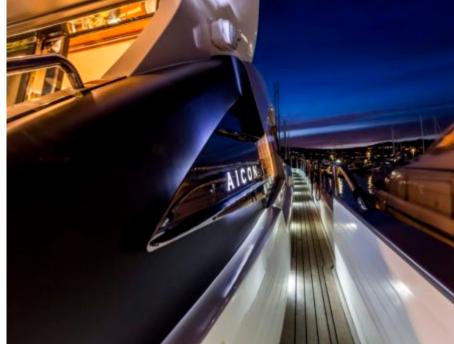

Cabins **4** 



Crew **3** 



#### M/Y ARWEN























# EXTERIOR DESIGN





















## INTERIOR DESIGN































## GALLERY LIFESTYLE





#### Specifications



Low rate per day

3 500 €



High rate per day

4 166 €



Summer low rate per week

21 000 €



Summer high rate per week

25 000 €



Winter low rate per week

21 000 €



Winter high rate per week

25 000 €



Builder

Aicon S.P.A Yachts



Year built

2007



Year refit

2018



Length

22.45 m



**Guests Cruising** 

10



Cabins

4

Winter Cruising Area(s)

Corsica - Sardinia, Italy & Sicily, West Mediterranean

Summer Cruising Area(s)

Corsica - Sardinia, Italy & Sicily, West Mediterranean

Crew

Max speed 36 knots

Cruising speed 22 knots

Fuel consumption 270 Litres/Hr

Type of cabins

4 (2 x Double, 2 x Twin)