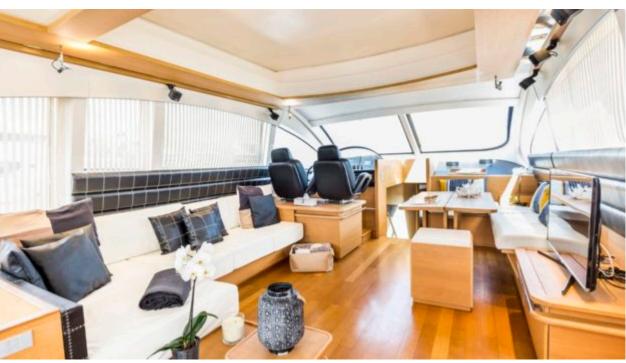

Cabins **4** 



Crew **3** 



#### M/Y ARWEN























# EXTERIOR DESIGN





















## INTERIOR DESIGN































## GALLERY LIFESTYLE





#### Specifications



Low rate per day

3 500 €



High rate per day

4 166 €



Summer low rate per week

21 000 €



Summer high rate per week

25 000 €



Winter low rate per week

21 000 €



Winter high rate per week

25 000 €



Builder

Aicon S.P.A Yachts



Year built

2007



Year refit

2018



Length

22.45 m



**Guests Cruising** 

10



Cabins

4

Winter Cruising Area(s)

Corsica - Sardinia, Italy & Sicily, West Mediterranean

Summer Cruising Area(s)

Corsica - Sardinia, Italy & Sicily, West Mediterranean

Crew

Max speed 36 knots

Cruising speed 22 knots

Fuel consumption 270 Litres/Hr

Type of cabins

4 (2 x Double, 2 x Twin)