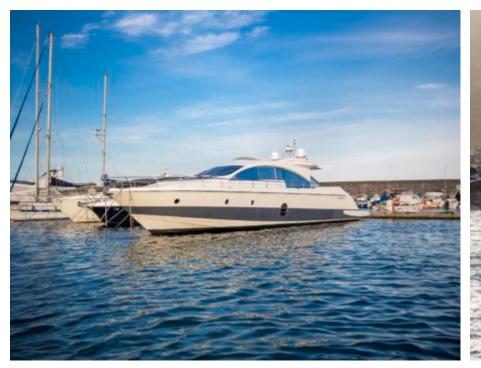

Cabins **4** 



Crew **3** 



#### M/Y ARWEN























# EXTERIOR DESIGN





















## INTERIOR DESIGN































## GALLERY LIFESTYLE





#### Specifications



Low rate per day

3 500 €



High rate per day

4 166 €



Summer low rate per week

21 000 €



Summer high rate per week

25 000 €



Winter low rate per week

21 000 €



Winter high rate per week

25 000 €



Builder

Aicon S.P.A Yachts



Year built

2007



Year refit

2018



Length

22.45 m



**Guests Cruising** 

10



Cabins

4

Winter Cruising Area(s)

Corsica - Sardinia, Italy & Sicily, West Mediterranean

Summer Cruising Area(s)

Corsica - Sardinia, Italy & Sicily, West Mediterranean

Crew

Max speed 36 knots

Cruising speed 22 knots

Fuel consumption 270 Litres/Hr

Type of cabins

4 (2 x Double, 2 x Twin)