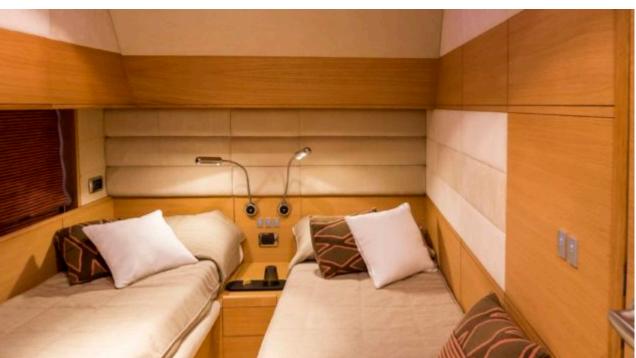

## INTERIOR DESIGN

Fuel consumption 270 Litres/Hr

Type of cabins

4 (2 x Double, 2 x Twin)