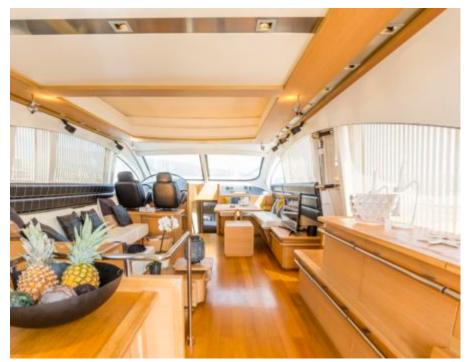

Cabins **4** 



Crew **3** 



#### M/Y ARWEN























# EXTERIOR DESIGN





















## INTERIOR DESIGN































## GALLERY LIFESTYLE





#### Specifications



Low rate per day

3 500 €



High rate per day

4 166 €



Summer low rate per week

21 000 €



Summer high rate per week

25 000 €



Winter low rate per week

21 000 €



Winter high rate per week

25 000 €



Builder

Aicon S.P.A Yachts



Year built

2007



Year refit

2018



Length

22.45 m



**Guests Cruising** 

10



Cabins

4

Winter Cruising Area(s)

Corsica - Sardinia, Italy & Sicily, West Mediterranean

Summer Cruising Area(s)

Corsica - Sardinia, Italy & Sicily, West Mediterranean

Crew

Max speed 36 knots

Cruising speed 22 knots

Fuel consumption 270 Litres/Hr

Type of cabins

4 (2 x Double, 2 x Twin)