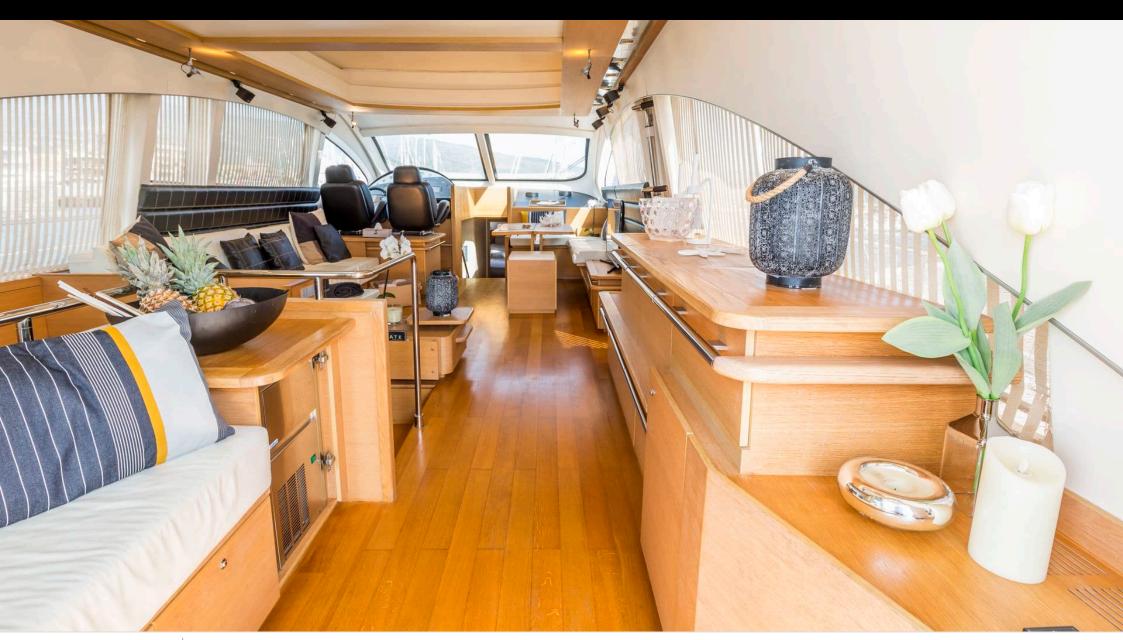

Cabins **4** 



Crew **3** 



#### M/Y ARWEN























# EXTERIOR DESIGN





















## INTERIOR DESIGN































## GALLERY LIFESTYLE





#### Specifications



Low rate per day

3 500 €



High rate per day

4 166 €



Summer low rate per week

21 000 €



Summer high rate per week

25 000 €



Winter low rate per week

21 000 €



Winter high rate per week

25 000 €



Builder

Aicon S.P.A Yachts



Year built

2007



Year refit

2018



Length

22.45 m



**Guests Cruising** 

10



Cabins

4

Winter Cruising Area(s)

Corsica - Sardinia, Italy & Sicily, West Mediterranean

Summer Cruising Area(s)

Corsica - Sardinia, Italy & Sicily, West Mediterranean

Crew

Max speed 36 knots

Cruising speed 22 knots

Fuel consumption 270 Litres/Hr

Type of cabins

4 (2 x Double, 2 x Twin)