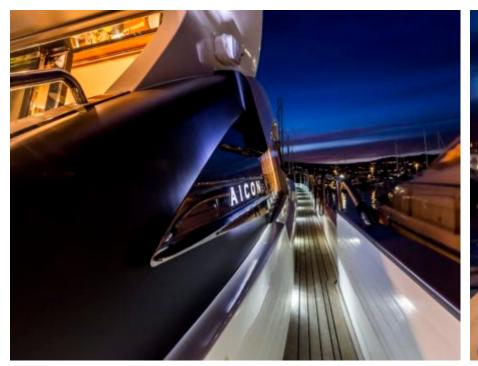

Cabins **4** 



Crew **3** 



#### M/Y ARWEN























# EXTERIOR DESIGN





















## INTERIOR DESIGN































## GALLERY LIFESTYLE





#### Specifications



Low rate per day

3 500 €



High rate per day

4 166 €



Summer low rate per week

21 000 €



Summer high rate per week

25 000 €



Winter low rate per week

21 000 €



Winter high rate per week

25 000 €



Builder

Aicon S.P.A Yachts



Year built

2007



Year refit

2018



Length

22.45 m



**Guests Cruising** 

10



Cabins

4

Winter Cruising Area(s)

Corsica - Sardinia, Italy & Sicily, West Mediterranean

Summer Cruising Area(s)

Corsica - Sardinia, Italy & Sicily, West Mediterranean

Crew

Max speed 36 knots

Cruising speed 22 knots

Fuel consumption 270 Litres/Hr

Type of cabins

4 (2 x Double, 2 x Twin)