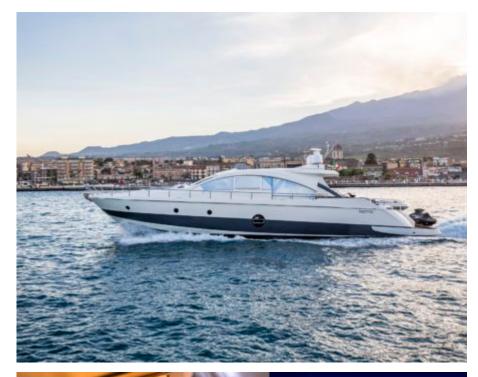

#### M/Y ARWEN

# EXTERIOR DESIGN

25 000 €

Winter low rate per week

21 000 €

Winter high rate per week

25 000 €

Builder

Aicon S.P.A Yachts

Year built

2007

Year refit

2018

Length

22.45 m

**Guests Cruising** 

10

Cabins

4

Winter Cruising Area(s)

Corsica - Sardinia, Italy & Sicily, West Mediterranean

Summer Cruising Area(s)

Corsica - Sardinia, Italy & Sicily, West Mediterranean

Crew

Max speed 36 knots

Cruising speed 22 knots

Fuel consumption 270 Litres/Hr

Type of cabins

4 (2 x Double, 2 x Twin)