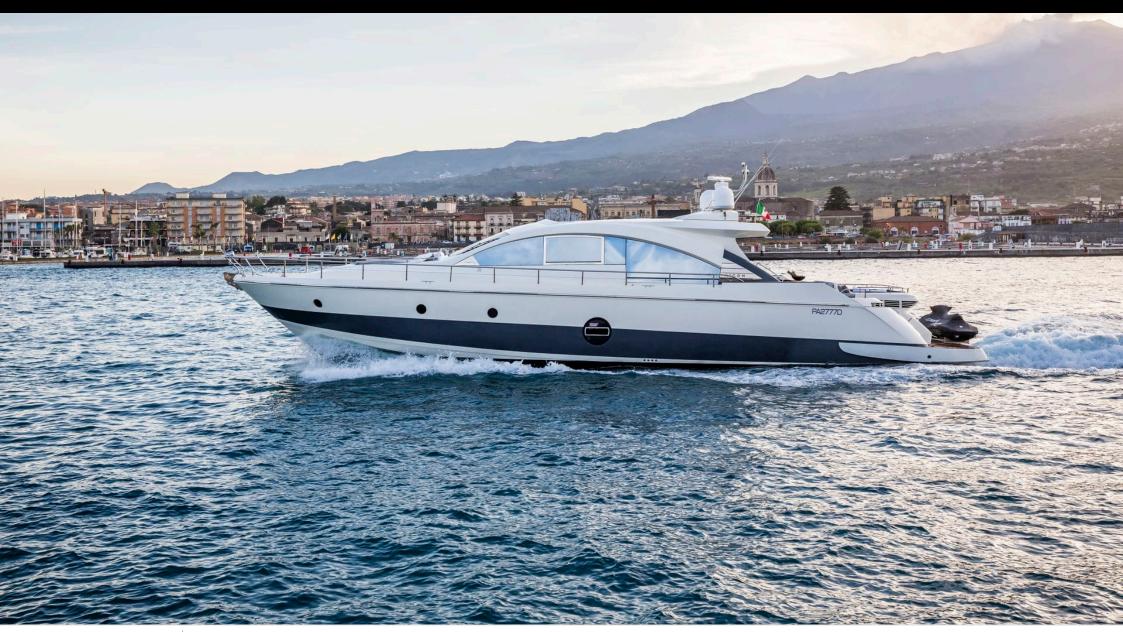

Cabins **4** 



Crew **3** 



#### M/Y ARWEN























# EXTERIOR DESIGN





















## INTERIOR DESIGN































## GALLERY LIFESTYLE





#### Specifications



Low rate per day

3 500 €



High rate per day

4 166 €



Summer low rate per week

21 000 €



Summer high rate per week

25 000 €



Winter low rate per week

21 000 €



Winter high rate per week

25 000 €



Builder

Aicon S.P.A Yachts



Year built

2007



Year refit

2018



Length

22.45 m



**Guests Cruising** 

10



Cabins

4

Winter Cruising Area(s)

Corsica - Sardinia, Italy & Sicily, West Mediterranean

Summer Cruising Area(s)

Corsica - Sardinia, Italy & Sicily, West Mediterranean

Crew

Max speed 36 knots

Cruising speed 22 knots

Fuel consumption 270 Litres/Hr

Type of cabins

4 (2 x Double, 2 x Twin)