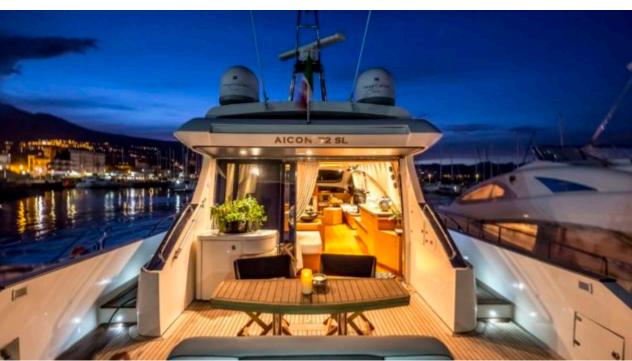

Cabins **4** 



Crew **3** 



#### M/Y ARWEN























# EXTERIOR DESIGN





















## INTERIOR DESIGN































## GALLERY LIFESTYLE





#### Specifications



Low rate per day

3 500 €



High rate per day

4 166 €



Summer low rate per week

21 000 €



Summer high rate per week

25 000 €



Winter low rate per week

21 000 €



Winter high rate per week

25 000 €



Builder

Aicon S.P.A Yachts



Year built

2007



Year refit

2018



Length

22.45 m



**Guests Cruising** 

10



Cabins

4

Winter Cruising Area(s)

Corsica - Sardinia, Italy & Sicily, West Mediterranean

Summer Cruising Area(s)

Corsica - Sardinia, Italy & Sicily, West Mediterranean

Crew

Max speed 36 knots

Cruising speed 22 knots

Fuel consumption 270 Litres/Hr

Type of cabins

4 (2 x Double, 2 x Twin)