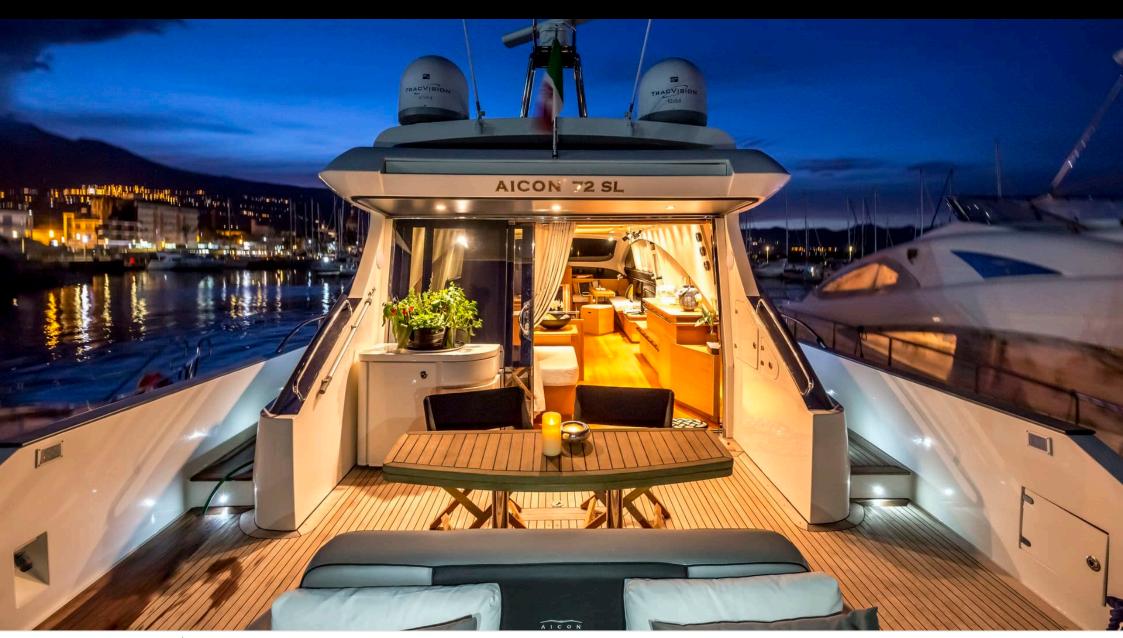

Cabins **4** 



Crew **3** 



#### M/Y ARWEN























# EXTERIOR DESIGN





















## INTERIOR DESIGN































## GALLERY LIFESTYLE





#### Specifications



Low rate per day

3 500 €



High rate per day

4 166 €



Summer low rate per week

21 000 €



Summer high rate per week

25 000 €



Winter low rate per week

21 000 €



Winter high rate per week

25 000 €



Builder

Aicon S.P.A Yachts



Year built

2007



Year refit

2018



Length

22.45 m



**Guests Cruising** 

10



Cabins

4

Winter Cruising Area(s)

Corsica - Sardinia, Italy & Sicily, West Mediterranean

Summer Cruising Area(s)

Corsica - Sardinia, Italy & Sicily, West Mediterranean

Crew

Max speed 36 knots

Cruising speed 22 knots

Fuel consumption 270 Litres/Hr

Type of cabins

4 (2 x Double, 2 x Twin)