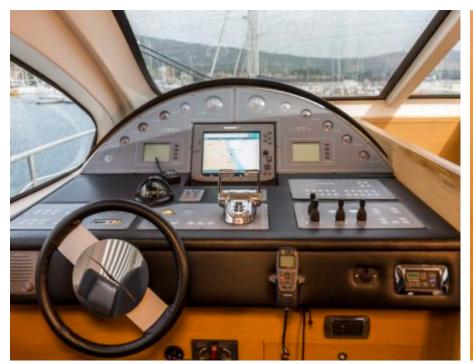

Cabins **4** 



Crew **3** 



#### M/Y ARWEN























# EXTERIOR DESIGN





















## INTERIOR DESIGN































## GALLERY LIFESTYLE





#### Specifications



Low rate per day

3 500 €



High rate per day

4 166 €



Summer low rate per week

21 000 €



Summer high rate per week

25 000 €



Winter low rate per week

21 000 €



Winter high rate per week

25 000 €



Builder

Aicon S.P.A Yachts



Year built

2007



Year refit

2018



Length

22.45 m



**Guests Cruising** 

10



Cabins

4

Winter Cruising Area(s)

Corsica - Sardinia, Italy & Sicily, West Mediterranean

Summer Cruising Area(s)

Corsica - Sardinia, Italy & Sicily, West Mediterranean

Crew

Max speed 36 knots

Cruising speed 22 knots

Fuel consumption 270 Litres/Hr

Type of cabins

4 (2 x Double, 2 x Twin)