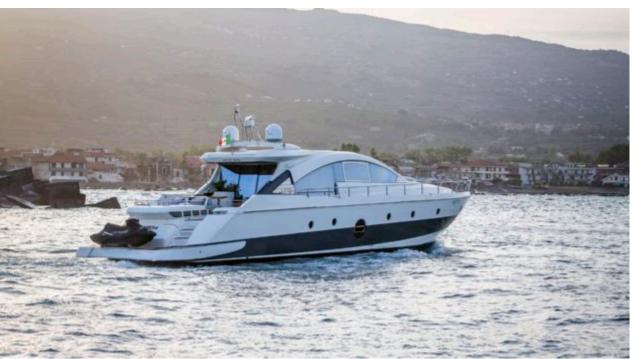

Cabins **4** 



Crew **3** 



#### M/Y ARWEN























# EXTERIOR DESIGN





















## INTERIOR DESIGN































## GALLERY LIFESTYLE





#### Specifications



Low rate per day

3 500 €



High rate per day

4 166 €



Summer low rate per week

21 000 €



Summer high rate per week

25 000 €



Winter low rate per week

21 000 €



Winter high rate per week

25 000 €



Builder

Aicon S.P.A Yachts



Year built

2007



Year refit

2018



Length

22.45 m



**Guests Cruising** 

10



Cabins

4

Winter Cruising Area(s)

Corsica - Sardinia, Italy & Sicily, West Mediterranean

Summer Cruising Area(s)

Corsica - Sardinia, Italy & Sicily, West Mediterranean

Crew

Max speed 36 knots

Cruising speed 22 knots

Fuel consumption 270 Litres/Hr

Type of cabins

4 (2 x Double, 2 x Twin)