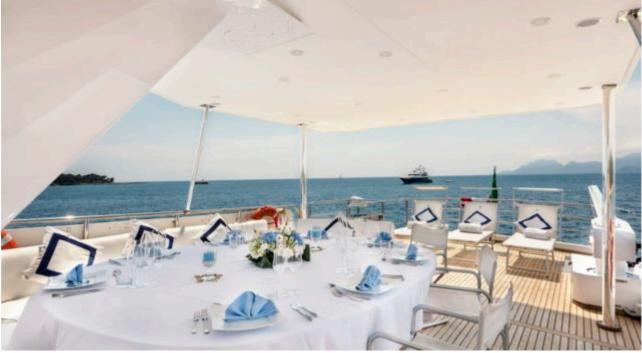

M/Y ANTISAN

Length **33m** *108.27 ft.* 



Cabins

Crew **5** 



#### M/Y ANTISAN













Kayaks x 2

₿₿







#### EXTERIOR DESIGN















# INTERIOR DESIGN













# GALLERY LIFESTYLE









### Specifications

| €                                                                                                                                                                                                  | Low rate per day<br>10 000€    |          |                          |                                             | €    | High rate per day<br>12 000 €   |                    |             |
|----------------------------------------------------------------------------------------------------------------------------------------------------------------------------------------------------|--------------------------------|----------|--------------------------|---------------------------------------------|------|--