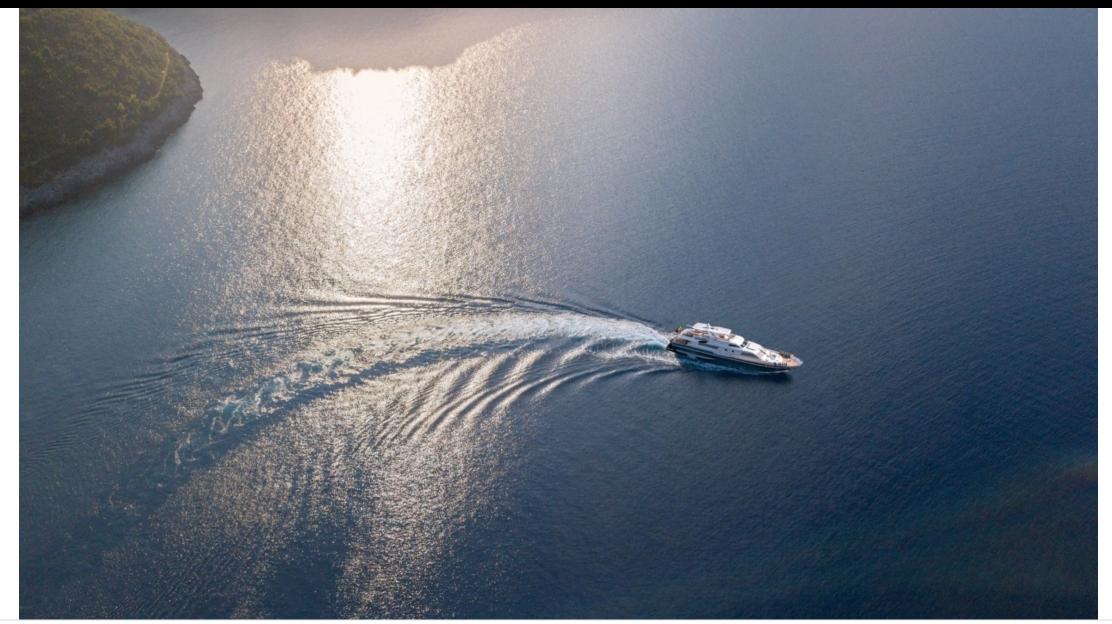

M/Y ANTISAN

Length **33m** *108.27 ft.* 

Cabins

Crew **5** 

#### M/Y ANTISAN

Kayaks x 2

₿₿