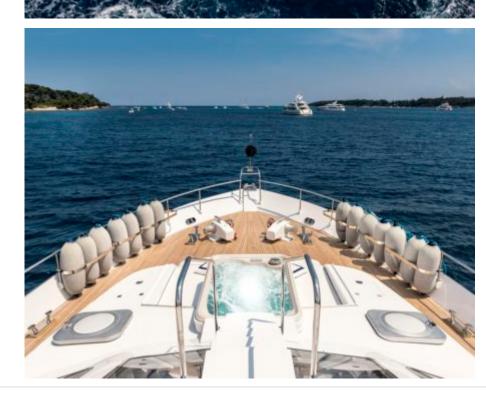

M/Y ANTISAN

Length **33m** *108.27 ft.* 



Cabins

Crew **5** 



#### M/Y ANTISAN













Kayaks x 2

₿₿







#### EXTERIOR DESIGN















# INTERIOR DESIGN













# GALLERY LIFESTYLE









### Specifications

| €                                                                                                                                                                                                  | Low rate per day<br>10 000€    |          |                          |                                             | €    | High rate per day<br>12 000 €   |                    |             |
|----------------------------------------------------------------------------------------------------------------------------------------------------------------------------------------------------|--------------------------------|----------|--------------------------|-------------------