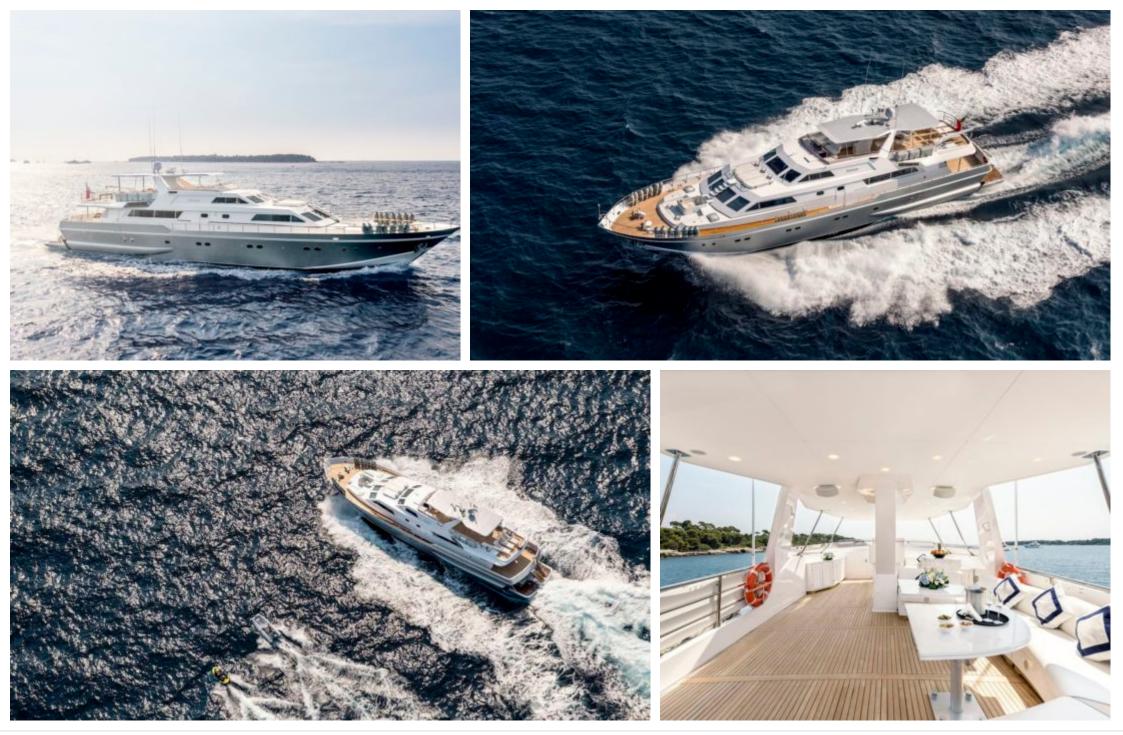

M/Y ANTISAN

Length **33m** *108.27 ft.* 



Cabins

Crew **5** 



#### M/Y ANTISAN













Kayaks x 2

₿₿







#### EXTERIOR DESIGN















# INTERIOR DESIGN













# GALLERY LIFESTYLE









### Specifications

| €                                                                                                                                                                                                  | Low rate per day<br>10 000€    |          |                          |                                             | €    | High rate per day<br>12 000 €   |                    |             |
|----------------------------------------------------------------------------------------------------------------------------------------------------------------------------------------------------|--------------------------------|----------|--------------------------|---------------------------------------------|---