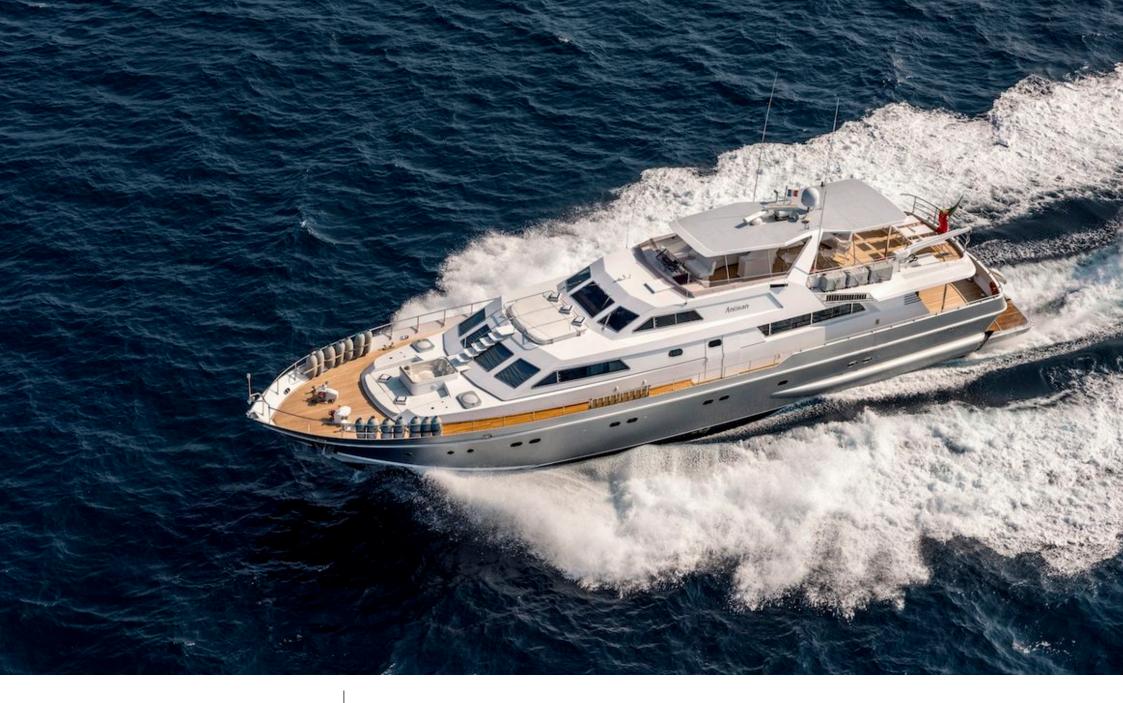

M/Y ANTISAN

Length **33m** *108.27 ft.* 

Cabins

Crew **5** 

### Specifications

| €                                                                                                                                                                                                  | Low rate per day<br>10 000€    |          |                          |                                             | €    | High rate per day<br>12 000 €   |                    |             |
|----------------------------------------------------------------------------------------------------------------------------------------------------------------------------------------------------|--------------------------------|----------|--------------------------|---------------------------------------------|------|---------------------------------|--------------------|-------------|
| €                                                                                                                                                                                                  | Summer low rate<br>70 000 €    | per week |                          |                                             | €    | Summer high rate<br>70 000 €    | per week           |             |
| €                                                                                                                                                                                                  | Winter low rate pe<br>63 000 € | er week  |                          |                                             | €    | Winter high rate pe<br>63 000 € | er week            |             |
|                                                                                                                                                                                                    | Builder<br>Spertini            |          |                          | Year bu<br>1985                             | iilt |                                 | Year refit<br>2023 |             |
|                                                                                                                                                                                                    | Length<br>33 m                 |          |                          |                                             |      | Guests Cruising<br>40           |                    | Cabins<br>5 |
| Winter Cruising Area(s) Summer Cruising Area(s)   Corsica - Sardinia, French Riviera, Italy & Sicily, West Corsica - Sardinia, French Riviera   Mediterranean ———————————————————————————————————— |                                |          |                          |                                             |      |                                 | , West Medite      | erranean    |
|                                                                                                                                                                                                    |                                |          |                          | Cr<br>5                                     | ew   | Max s<br>30 kno                 | •                  |             |
|                                                                                                                                                                                                    |                                |          | Type of c<br>5 (4 x Doub | of cabins<br>Double, 1 x Twin, 2 x Pullman) |      |                                 |                    |             |
|                                                                                                                                                                                                    |                                |          |                          |                                             |      |                                 |                    |             |