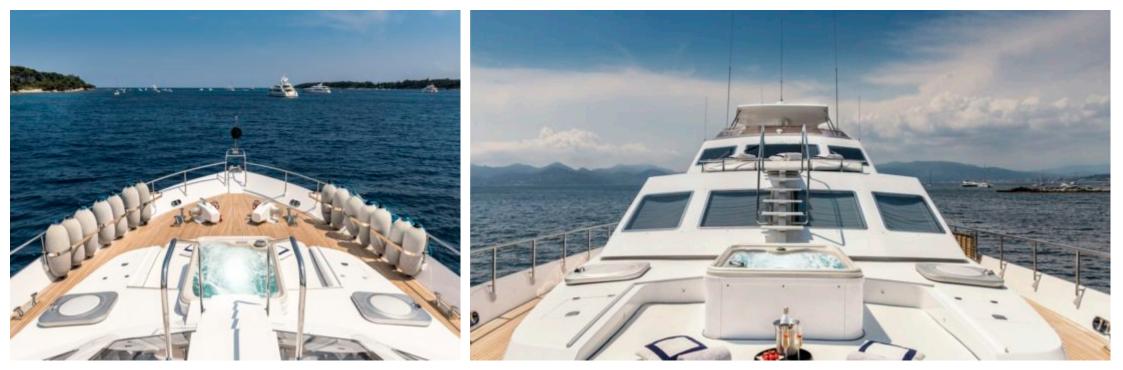

M/Y ANTISAN

Length **33m** *108.27 ft.* 



Cabins

Crew **5** 



#### M/Y ANTISAN













Kayaks x 2

₿₿







#### EXTERIOR DESIGN















# INTERIOR DESIGN













# GALLERY LIFESTYLE









### Specifications

| €                                                                                                                                                                                                  | Low rate per day<br>10 000€    |          |                          |                                             | €    | High rate per day<br>12 000 €   |                    |             |
|----------------------------------------------------------------------------------------------------------------------------------------------------------------------------------------------------|--------------------------------|----------|--------------------------|---------------------------------------------|------|