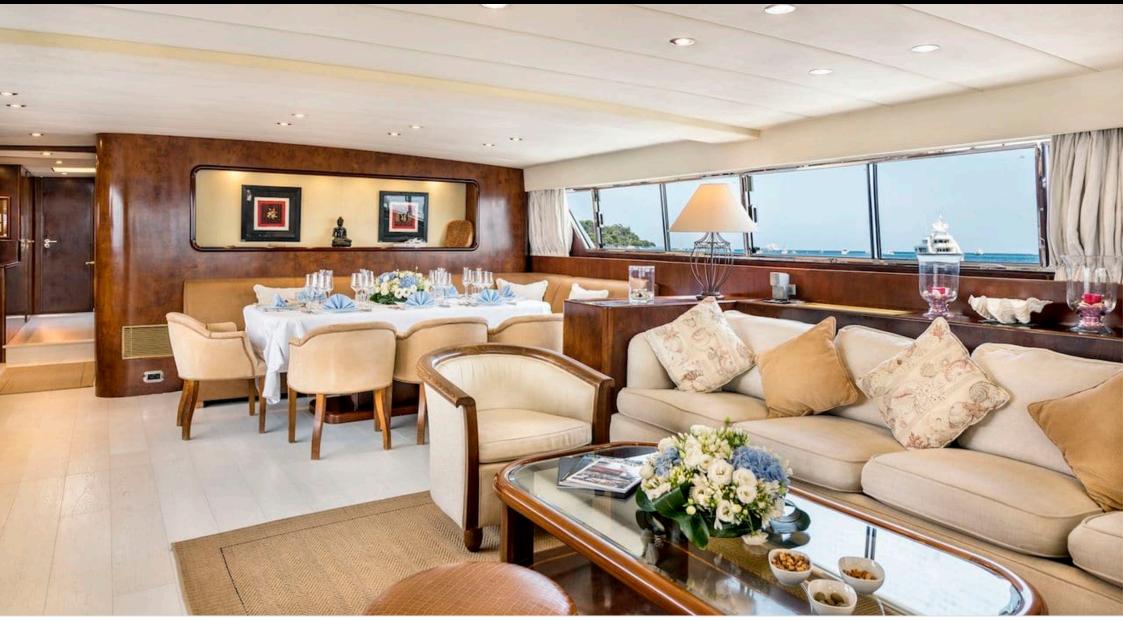

M/Y ANTISAN

Length **33m** *108.27 ft.* 



Cabins

Crew **5** 



#### M/Y ANTISAN













Kayaks x 2

₿₿







#### EXTERIOR DESIGN















# INTERIOR DESIGN













# GALLERY LIFESTYLE









### Specifications

| €                                                                                                                                                                                                  | Low rate per day<br>10 000€    |          |                          |                                             | €    | High rate per day<br>12 000 €   |                    |             |
|----------------------------------------------------------------------------------------------------------------------------------------------------------------------------------------------------|--------------------------------|----------|--------------------------|---------------------------------------------|------|-------------------------