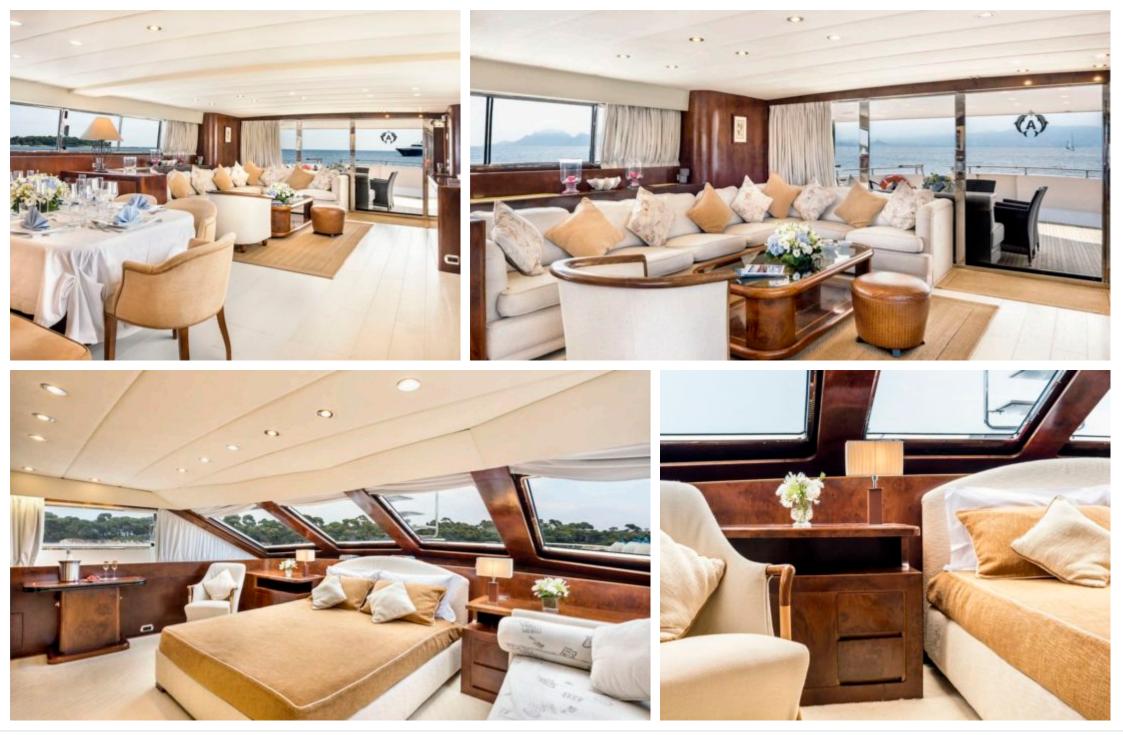

M/Y ANTISAN

Length **33m** *108.27 ft.* 



Cabins

Crew **5** 



#### M/Y ANTISAN













Kayaks x 2

₿₿







#### EXTERIOR DESIGN















# INTERIOR DESIGN













# GALLERY LIFESTYLE









### Specifications

| €                                                                                                                                                                                                  | Low rate per day<br>10 000€    |          |                          |                                             | €    | High rate per day<br>12 000 €   |                    |             |
|----------------------------------------------------------------------------------------------------------------------------------------------------------------------------------------------------|--------------------------------|----------|--------------------------|---------------------------------------------|------|-----------------------------