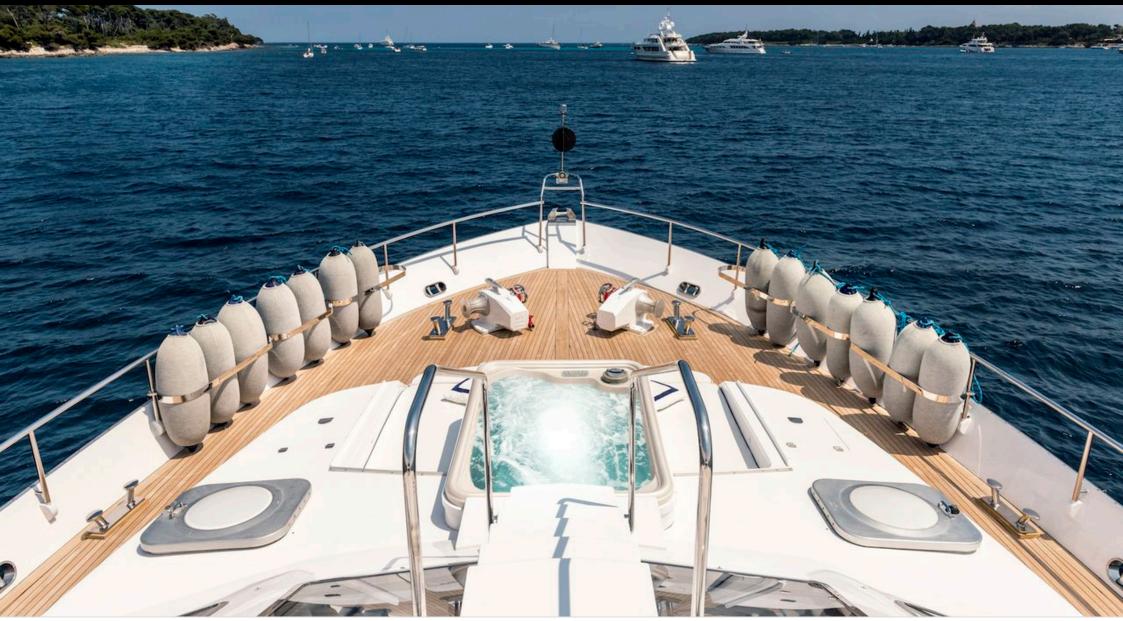

M/Y ANTISAN

Length **33m** *108.27 ft.* 



Cabins

Crew **5** 



#### M/Y ANTISAN













Kayaks x 2

₿₿







#### EXTERIOR DESIGN















# INTERIOR DESIGN













# GALLERY LIFESTYLE









### Specifications

| €                                                                                                                                                                                                  | Low rate per day<br>10 000€    |          |                          |                                             | €    | High rate per day<br>12 000 €   |                    |             |
|----------------------------------------------------------------------------------------------------------------------------------------------------------------------------------------------------|--------------------------------|----------|--------------------------|---------------------------------------------|------|---------------------------------|--------------------|---