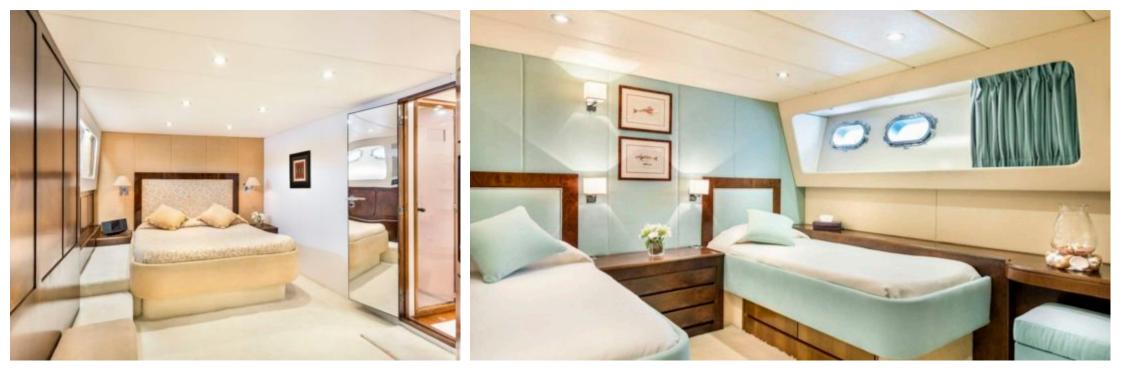

M/Y ANTISAN

Length **33m** *108.27 ft.* 



Cabins

Crew **5** 



#### M/Y ANTISAN













Kayaks x 2

₿₿







#### EXTERIOR DESIGN















# INTERIOR DESIGN













# GALLERY LIFESTYLE









### Specifications

| €                                                                                                                                                                                                  | Low rate per day<br>10 000€    |          |                          |                                             | €    | High rate per day<br>12 000 €   |                    |             |
|----------------------------------------------------------------------------------------------------------------------------------------------------------------------------------------------------|--------------------------------|----------|--------------------------|---------------------------------------------|------|---------------------------------