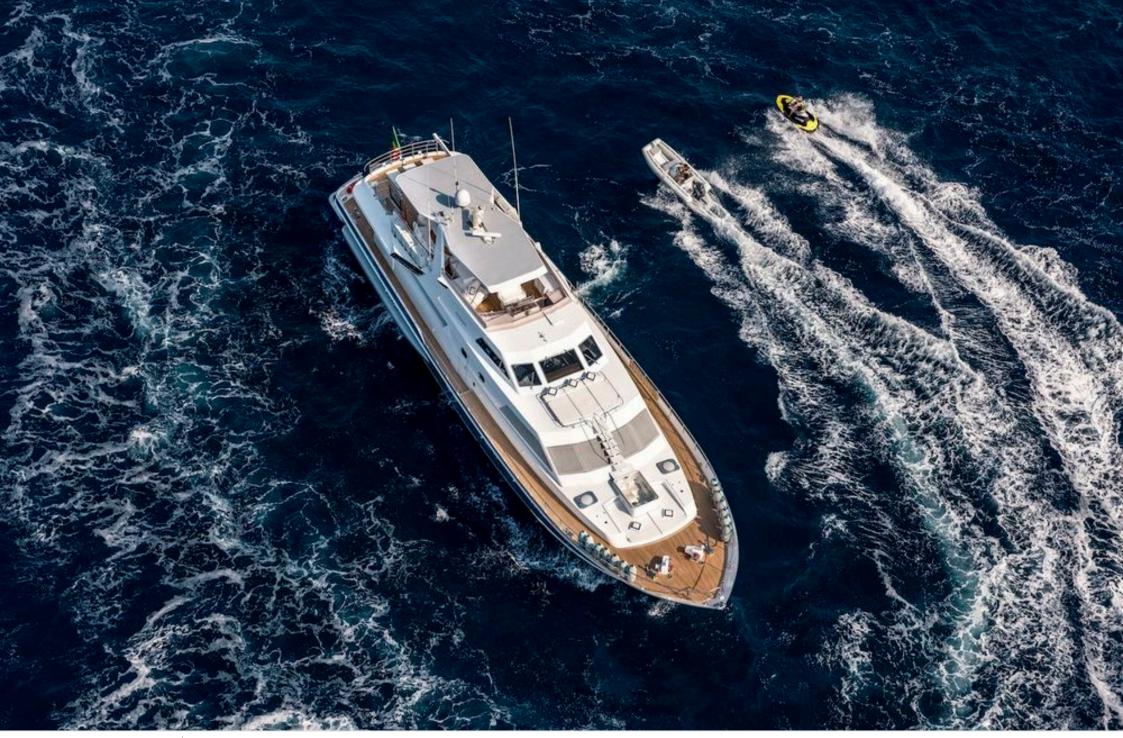

M/Y ANTISAN

Length **33m** *108.27 ft.* 



Cabins

Crew **5** 



#### M/Y ANTISAN













Kayaks x 2

₿₿







#### EXTERIOR DESIGN















# INTERIOR DESIGN













# GALLERY LIFESTYLE









### Specifications

| €                                                                                                                                                                                                  | Low rate per day<br>10 000€    |          |                          |                                             | €    | High rate per day<br>12 000 €   |                    |             |
|----------------------------------------------------------------------------------------------------------------------------------------------------------------------------------------------------|--------------------------------|----------|--------------------------|---------------------------------------------|------|---------------------------------|--------------------|-------