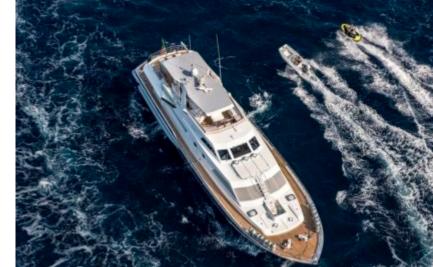

M/Y ANTISAN

Length **33m** *108.27 ft.* 

Cabins

Crew **5** 

#### EXTERIOR DESIGN