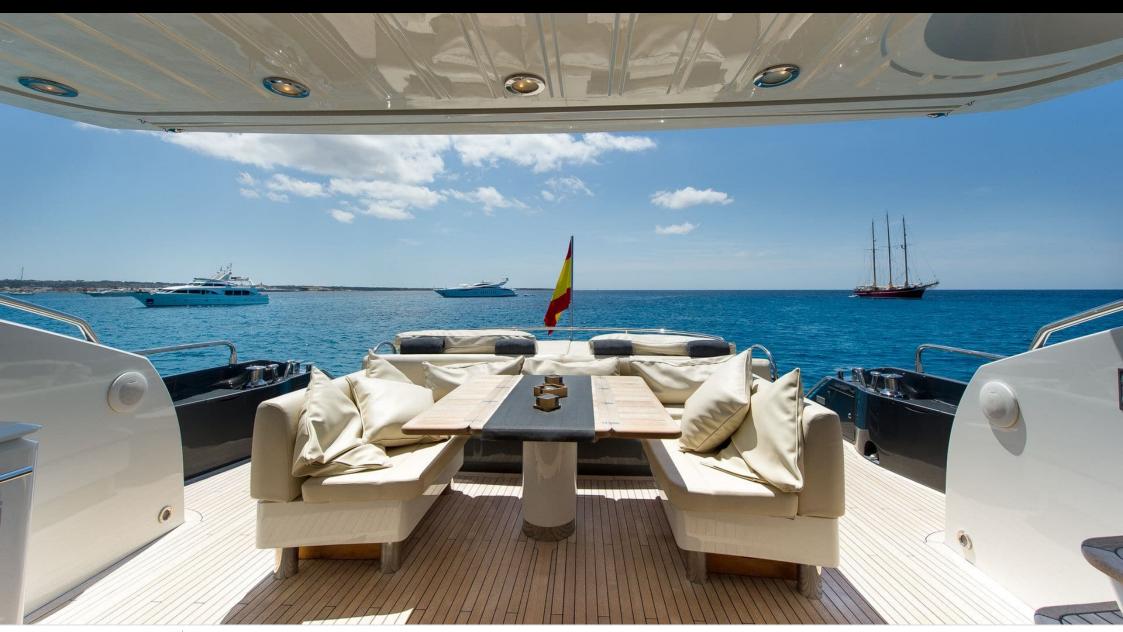

M/Y ALVIUM





Guests L**2** 



Cabins **4** 



Crew **3** 



#### M/Y ALVIUM





## **EXTERIOR DESIGN**













Features









## INTERIOR DESIGN























# GALLERY LIFESTYLE





#### **Specifications**



Low rate per day

7 935 €



Summer low rate per week

47 600 €



Summer high rate per week

54 600 €



Winter low rate per week

47 600 €



Winter high rate per week

54 600 €



Builder

Sunseeker



Year built

2010



Year refit

2016



Length

26.5 m



**Guests Cruising** 

12



Cabins

4

Winter Cruising Area(s)

Spain & Balearics, West Mediterranean

Summer Cruising Area(s)
Spain & Balearics, West Mediterranean

Crew

Max speed 35 knots

Cruising speed 22 knots

Fuel consumption 500 Litres/Hr

Type of cabins

4 (2 x Double, 2 x Twin, 1 x Pullman)