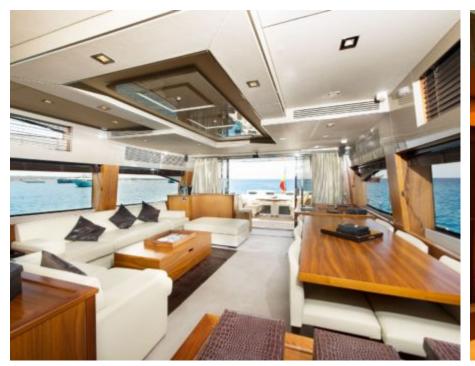

M/Y ALVIUM





Guests L**2** 



Cabins **4** 



Crew **3** 



#### M/Y ALVIUM





## **EXTERIOR DESIGN**













Features









## INTERIOR DESIGN























# GALLERY LIFESTYLE





#### **Specifications**



Low rate per day

7 935 €



Summer low rate per week

47 600 €



Summer high rate per week

54 600 €



Winter low rate per week

47 600 €



Winter high rate per week

54 600 €



Builder

Sunseeker



Year built

2010



Year refit

2016



Length

26.5 m



**Guests Cruising** 

12



Cabins

4

Winter Cruising Area(s)

Spain & Balearics, West Mediterranean

Summer Cruising Area(s)
Spain & Balearics, West Mediterranean

Crew

Max speed 35 knots

Cruising speed 22 knots

Fuel consumption 500 Litres/Hr

Type of cabins

4 (2 x Double, 2 x Twin, 1 x Pullman)