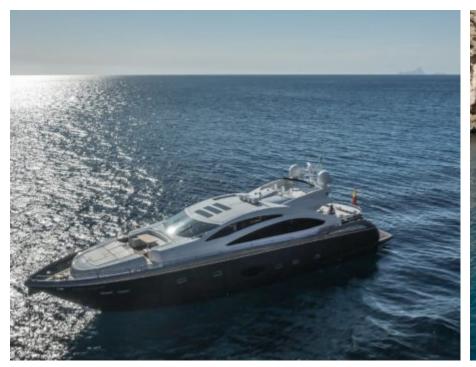

M/Y ALVIUM





Guests L**2** 



Cabins **4** 



Crew **3** 



#### M/Y ALVIUM





## **EXTERIOR DESIGN**













Features









## INTERIOR DESIGN























# GALLERY LIFESTYLE





#### **Specifications**



Low rate per day

7 935 €



Summer low rate per week

47 600 €



Summer high rate per week

54 600 €



Winter low rate per week

47 600 €



Winter high rate per week

54 600 €



Builder

Sunseeker



Year built

2010



Year refit

2016



Length

26.5 m



**Guests Cruising** 

12



Cabins

4

Winter Cruising Area(s)

Spain & Balearics, West Mediterranean

Summer Cruising Area(s)
Spain & Balearics, West Mediterranean

Crew

Max speed 35 knots

Cruising speed 22 knots

Fuel consumption 500 Litres/Hr

Type of cabins

4 (2 x Double, 2 x Twin, 1 x Pullman)