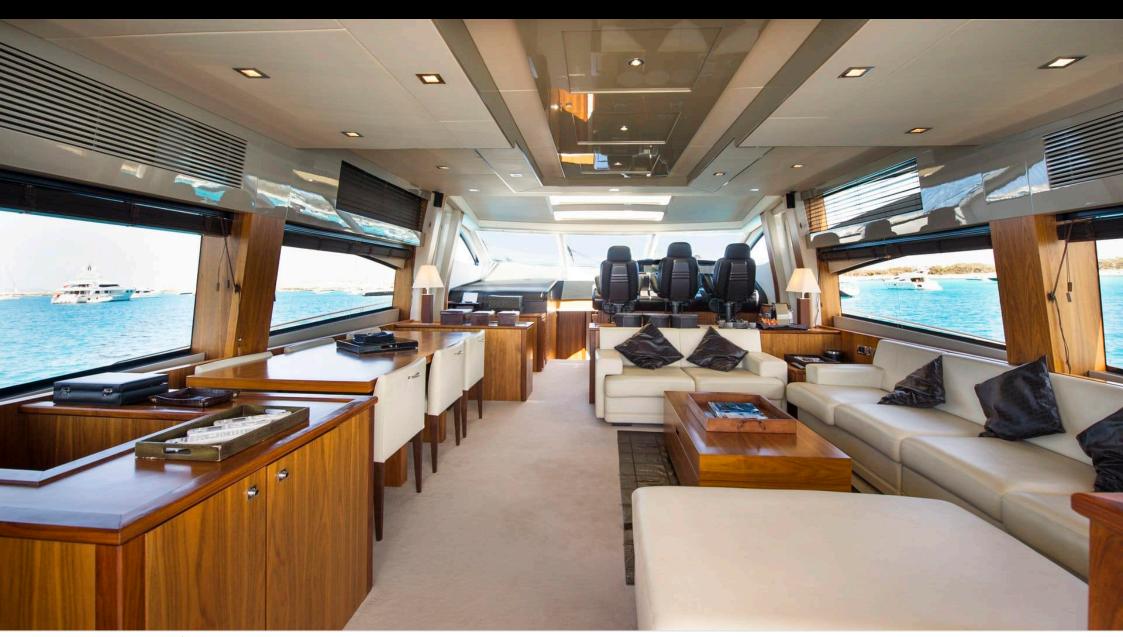

M/Y ALVIUM





Guests L**2** 



Cabins **4** 



Crew **3** 



#### M/Y ALVIUM





## **EXTERIOR DESIGN**













Features









## INTERIOR DESIGN























# GALLERY LIFESTYLE





#### **Specifications**



Low rate per day

7 935 €



Summer low rate per week

47 600 €



Summer high rate per week

54 600 €



Winter low rate per week

47 600 €



Winter high rate per week

54 600 €



Builder

Sunseeker



Year built

2010



Year refit

2016



Length

26.5 m



**Guests Cruising** 

12



Cabins

4

Winter Cruising Area(s)

Spain & Balearics, West Mediterranean

Summer Cruising Area(s)
Spain & Balearics, West Mediterranean

Crew

Max speed 35 knots

Cruising speed 22 knots

Fuel consumption 500 Litres/Hr

Type of cabins

4 (2 x Double, 2 x Twin, 1 x Pullman)