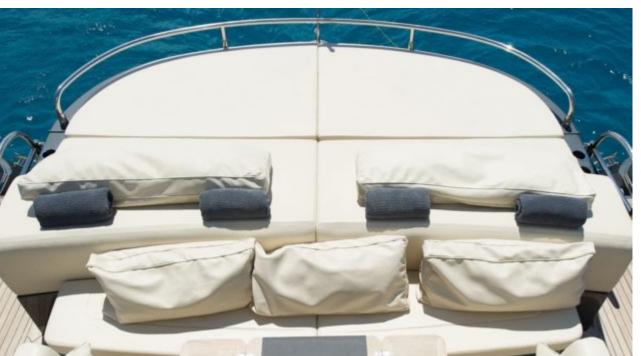

M/Y ALVIUM





Guests L**2** 



Cabins **4** 



Crew **3** 



#### M/Y ALVIUM





## **EXTERIOR DESIGN**













Features









## INTERIOR DESIGN























# GALLERY LIFESTYLE





#### **Specifications**



Low rate per day

7 935 €



Summer low rate per week

47 600 €



Summer high rate per week

54 600 €



Winter low rate per week

47 600 €



Winter high rate per week

54 600 €



Builder

Sunseeker



Year built

2010



Year refit

2016



Length

26.5 m



**Guests Cruising** 

12



Cabins

4

Winter Cruising Area(s)

Spain & Balearics, West Mediterranean

Summer Cruising Area(s)
Spain & Balearics, West Mediterranean

Crew

Max speed 35 knots

Cruising speed 22 knots

Fuel consumption 500 Litres/Hr

Type of cabins

4 (2 x Double, 2 x Twin, 1 x Pullman)