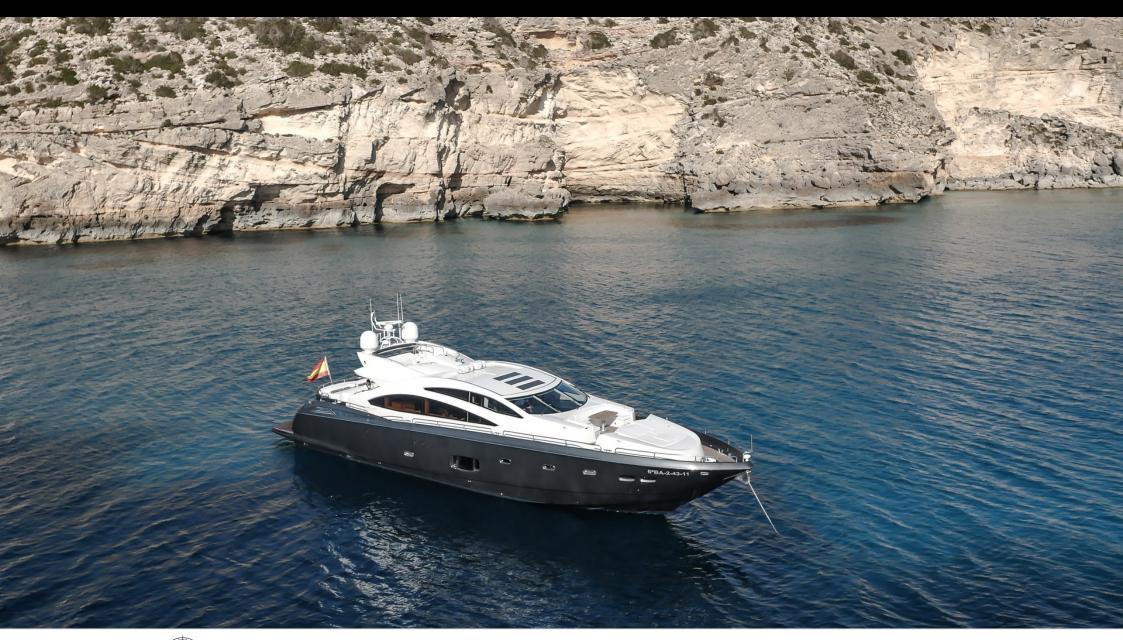

M/Y ALVIUM





Guests L**2** 



Cabins **4** 



Crew **3** 



#### M/Y ALVIUM





## **EXTERIOR DESIGN**













Features









## INTERIOR DESIGN























# GALLERY LIFESTYLE





#### **Specifications**



Low rate per day

7 935 €



Summer low rate per week

47 600 €



Summer high rate per week

54 600 €



Winter low rate per week

47 600 €



Winter high rate per week

54 600 €



Builder

Sunseeker



Year built

2010



Year refit

2016



Length

26.5 m



**Guests Cruising** 

12



Cabins

4

Winter Cruising Area(s)

Spain & Balearics, West Mediterranean

Summer Cruising Area(s)
Spain & Balearics, West Mediterranean

Crew

Max speed 35 knots

Cruising speed 22 knots

Fuel consumption 500 Litres/Hr

Type of cabins

4 (2 x Double, 2 x Twin, 1 x Pullman)