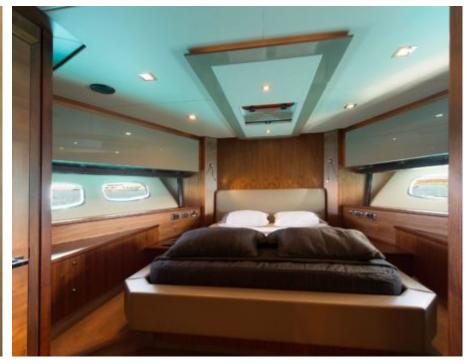

M/Y ALVIUM





Guests L**2** 



Cabins **4** 



Crew **3** 



#### M/Y ALVIUM





## **EXTERIOR DESIGN**













Features









## INTERIOR DESIGN























# GALLERY LIFESTYLE





#### **Specifications**



Low rate per day

7 935 €



Summer low rate per week

47 600 €



Summer high rate per week

54 600 €



Winter low rate per week

47 600 €



Winter high rate per week

54 600 €



Builder

Sunseeker



Year built

2010



Year refit

2016



Length

26.5 m



**Guests Cruising** 

12



Cabins

4

Winter Cruising Area(s)

Spain & Balearics, West Mediterranean

Summer Cruising Area(s)
Spain & Balearics, West Mediterranean

Crew

Max speed 35 knots

Cruising speed 22 knots

Fuel consumption 500 Litres/Hr

Type of cabins

4 (2 x Double, 2 x Twin, 1 x Pullman)