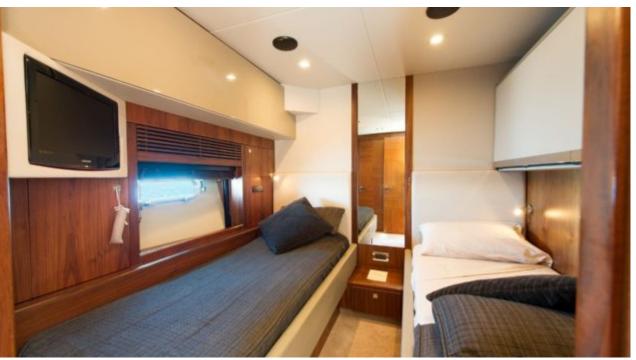

M/Y ALVIUM





Guests L**2** 



Cabins **4** 



Crew **3** 



#### M/Y ALVIUM





## **EXTERIOR DESIGN**













Features









## INTERIOR DESIGN























# GALLERY LIFESTYLE





#### **Specifications**



Low rate per day

7 935 €



Summer low rate per week

47 600 €



Summer high rate per week

54 600 €



Winter low rate per week

47 600 €



Winter high rate per week

54 600 €



Builder

Sunseeker



Year built

2010



Year refit

2016



Length

26.5 m



**Guests Cruising** 

12



Cabins

4

Winter Cruising Area(s)

Spain & Balearics, West Mediterranean

Summer Cruising Area(s)
Spain & Balearics, West Mediterranean

Crew

Max speed 35 knots

Cruising speed 22 knots

Fuel consumption 500 Litres/Hr

Type of cabins

4 (2 x Double, 2 x Twin, 1 x Pullman)