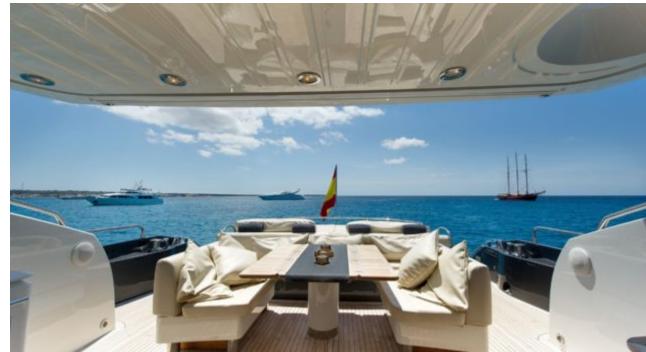

M/Y ALVIUM





Guests L**2** 



Cabins **4** 



Crew **3** 



#### M/Y ALVIUM





## **EXTERIOR DESIGN**













Features









## INTERIOR DESIGN























# GALLERY LIFESTYLE





#### **Specifications**



Low rate per day

7 935 €



Summer low rate per week

47 600 €



Summer high rate per week

54 600 €



Winter low rate per week

47 600 €



Winter high rate per week

54 600 €



Builder

Sunseeker



Year built

2010



Year refit

2016



Length

26.5 m



**Guests Cruising** 

12



Cabins

4

Winter Cruising Area(s)

Spain & Balearics, West Mediterranean

Summer Cruising Area(s)
Spain & Balearics, West Mediterranean

Crew

Max speed 35 knots

Cruising speed 22 knots

Fuel consumption 500 Litres/Hr

Type of cabins

4 (2 x Double, 2 x Twin, 1 x Pullman)