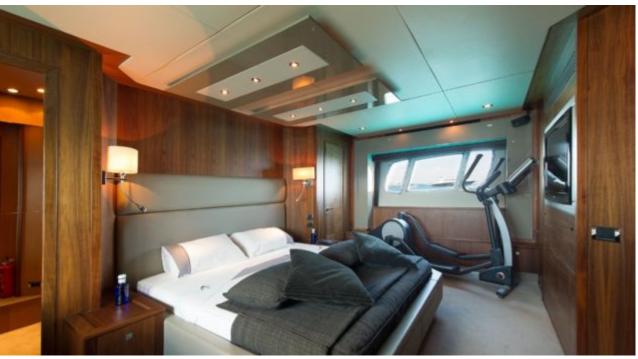

M/Y ALVIUM





Guests L**2** 



Cabins **4** 



Crew **3** 



#### M/Y ALVIUM





## **EXTERIOR DESIGN**













Features









## INTERIOR DESIGN























# GALLERY LIFESTYLE





#### **Specifications**



Low rate per day

7 935 €



Summer low rate per week

47 600 €



Summer high rate per week

54 600 €



Winter low rate per week

47 600 €



Winter high rate per week

54 600 €



Builder

Sunseeker



Year built

2010



Year refit

2016



Length

26.5 m



**Guests Cruising** 

12



Cabins

4

Winter Cruising Area(s)

Spain & Balearics, West Mediterranean

Summer Cruising Area(s)
Spain & Balearics, West Mediterranean

Crew

Max speed 35 knots

Cruising speed 22 knots

Fuel consumption 500 Litres/Hr

Type of cabins

4 (2 x Double, 2 x Twin, 1 x Pullman)