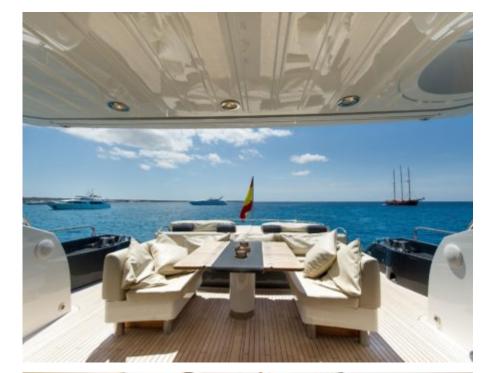

M/Y ALVIUM





Guests L**2** 



Cabins **4** 



Crew **3** 



#### M/Y ALVIUM





## **EXTERIOR DESIGN**













Features









## INTERIOR DESIGN























# GALLERY LIFESTYLE





#### **Specifications**



Low rate per day

7 935 €



Summer low rate per week

47 600 €



Summer high rate per week

54 600 €



Winter low rate per week

47 600 €



Winter high rate per week

54 600 €



Builder

Sunseeker



Year built

2010



Year refit

2016



Length

26.5 m



**Guests Cruising** 

12



Cabins

4

Winter Cruising Area(s)

Spain & Balearics, West Mediterranean

Summer Cruising Area(s)
Spain & Balearics, West Mediterranean

Crew

Max speed 35 knots

Cruising speed 22 knots

Fuel consumption 500 Litres/Hr

Type of cabins

4 (2 x Double, 2 x Twin, 1 x Pullman)