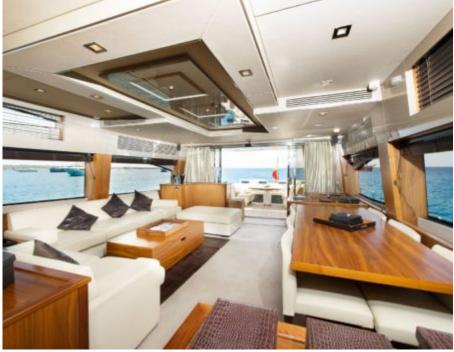

M/Y ALVIUM





Guests L**2** 



Cabins **4** 



Crew **3** 



#### M/Y ALVIUM





## **EXTERIOR DESIGN**













Features









## INTERIOR DESIGN























# GALLERY LIFESTYLE





#### **Specifications**



Low rate per day

7 935 €



Summer low rate per week

47 600 €



Summer high rate per week

54 600 €



Winter low rate per week

47 600 €



Winter high rate per week

54 600 €



Builder

Sunseeker



Year built

2010



Year refit

2016



Length

26.5 m



**Guests Cruising** 

12



Cabins

4

Winter Cruising Area(s)

Spain & Balearics, West Mediterranean

Summer Cruising Area(s)
Spain & Balearics, West Mediterranean

Crew

Max speed 35 knots

Cruising speed 22 knots

Fuel consumption 500 Litres/Hr

Type of cabins

4 (2 x Double, 2 x Twin, 1 x Pullman)