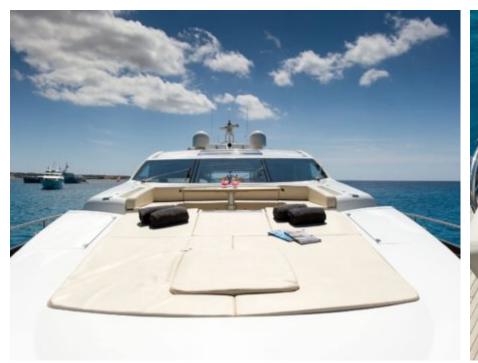

M/Y ALVIUM





Guests L**2** 



Cabins **4** 



Crew **3** 



#### M/Y ALVIUM





## **EXTERIOR DESIGN**













Features









## INTERIOR DESIGN























# GALLERY LIFESTYLE





#### **Specifications**



Low rate per day

7 935 €



Summer low rate per week

47 600 €



Summer high rate per week

54 600 €



Winter low rate per week

47 600 €



Winter high rate per week

54 600 €



Builder

Sunseeker



Year built

2010



Year refit

2016



Length

26.5 m



**Guests Cruising** 

12



Cabins

4

Winter Cruising Area(s)

Spain & Balearics, West Mediterranean

Summer Cruising Area(s)
Spain & Balearics, West Mediterranean

Crew

Max speed 35 knots

Cruising speed 22 knots

Fuel consumption 500 Litres/Hr

Type of cabins

4 (2 x Double, 2 x Twin, 1 x Pullman)