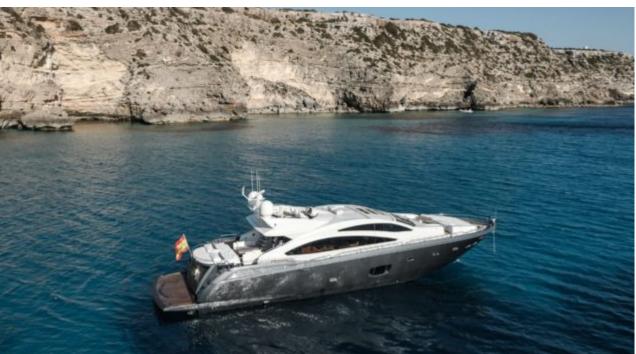

M/Y ALVIUM

Guests L**2** 

Cabins **4** 

Crew **3** 

#### M/Y ALVIUM

## **EXTERIOR DESIGN**

Features

2016

Length

26.5 m

**Guests Cruising** 

12

Cabins

4

Winter Cruising Area(s)