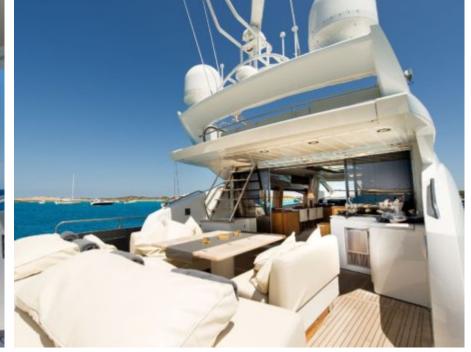

M/Y ALVIUM





Guests L**2** 



Cabins **4** 



Crew **3** 



#### M/Y ALVIUM





## **EXTERIOR DESIGN**













Features









## INTERIOR DESIGN























# GALLERY LIFESTYLE





#### **Specifications**



Low rate per day

7 935 €



Summer low rate per week

47 600 €



Summer high rate per week

54 600 €



Winter low rate per week

47 600 €



Winter high rate per week

54 600 €



Builder

Sunseeker



Year built

2010



Year refit

2016



Length

26.5 m



**Guests Cruising** 

12



Cabins

4

Winter Cruising Area(s)

Spain & Balearics, West Mediterranean

Summer Cruising Area(s)
Spain & Balearics, West Mediterranean

Crew

Max speed 35 knots

Cruising speed 22 knots

Fuel consumption 500 Litres/Hr

Type of cabins

4 (2 x Double, 2 x Twin, 1 x Pullman)