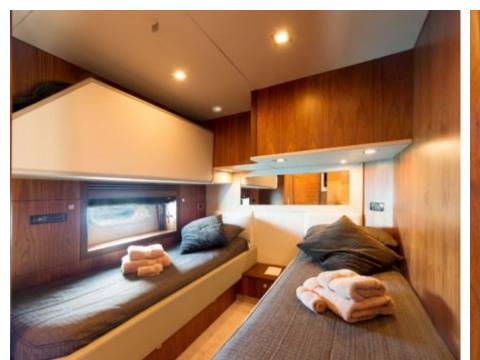

M/Y ALVIUM





Guests L**2** 



Cabins **4** 



Crew **3** 



#### M/Y ALVIUM





## **EXTERIOR DESIGN**













Features









## INTERIOR DESIGN























# GALLERY LIFESTYLE





#### **Specifications**



Low rate per day

7 935 €



Summer low rate per week

47 600 €



Summer high rate per week

54 600 €



Winter low rate per week

47 600 €



Winter high rate per week

54 600 €



Builder

Sunseeker



Year built

2010



Year refit

2016



Length

26.5 m



**Guests Cruising** 

12



Cabins

4

Winter Cruising Area(s)

Spain & Balearics, West Mediterranean

Summer Cruising Area(s)
Spain & Balearics, West Mediterranean

Crew

Max speed 35 knots

Cruising speed 22 knots

Fuel consumption 500 Litres/Hr

Type of cabins

4 (2 x Double, 2 x Twin, 1 x Pullman)