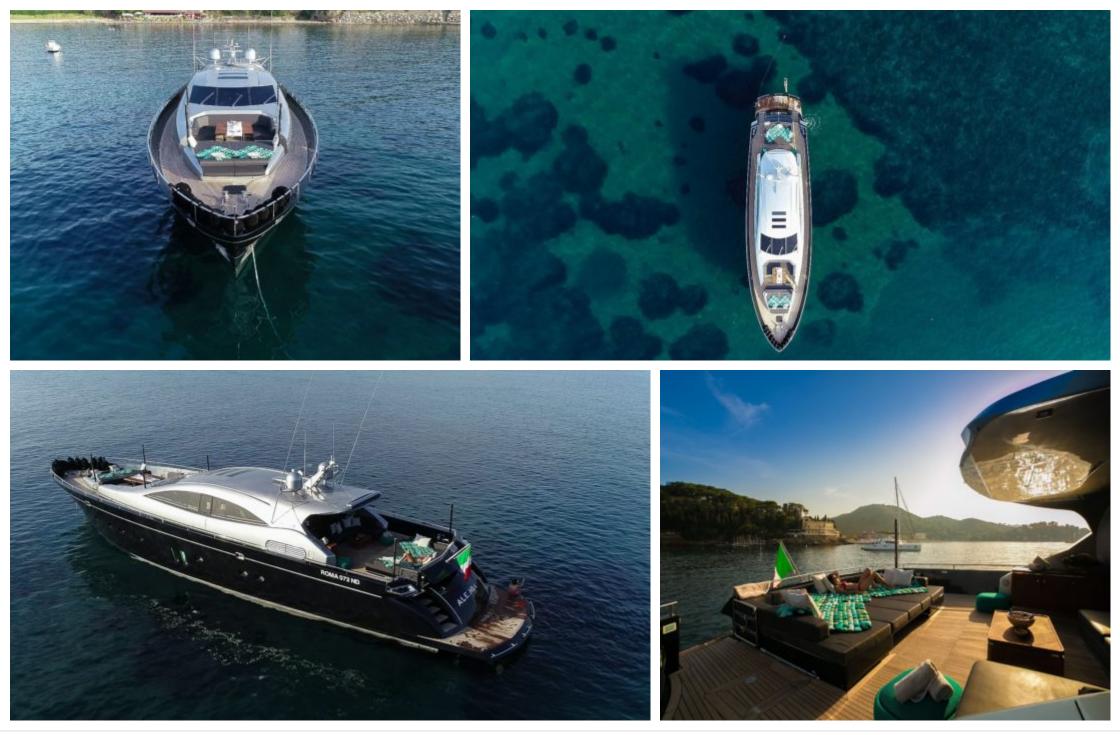

M/Y ALEMIA

Length **32m** 105 ft.





Cabins **5** 





#### M/Y ALEMIA







### EXTERIOR DESIGN





Interior design Exterior design Gallery lifestyle Specifications Features













## INTERIOR DESIGN





Interior design Exterior design Gallery lifestyle Specifications Features





















# GALLERY LIFESTYLE





#### Specifications

| €                                                                                 | Summer low rate per week<br>59 500 € |  |                      | €     | Summer H<br>65 000 €                                                              | nigh rate | per week                    |             |  |
|-----------------------------------------------------------------------------------|--------------------------------------|--|----------------------|-------|-----------------------------------------------------------------------------------|-----------|-----------------------------|-------------|--|
| €