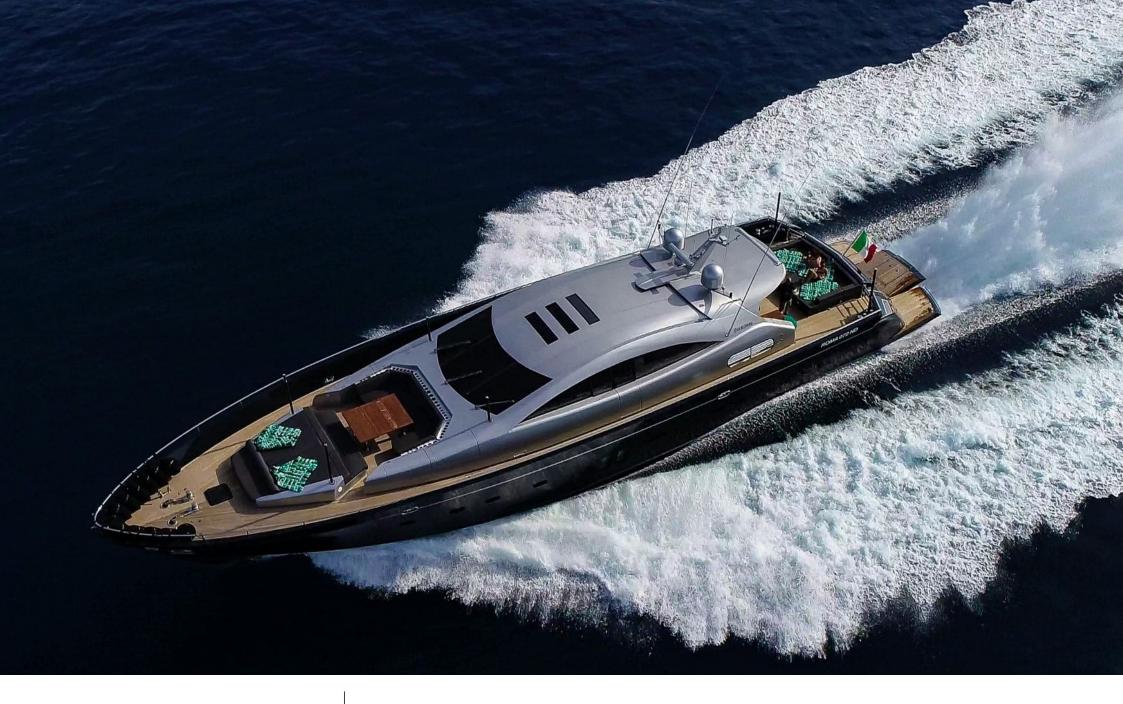

M/Y ALEMIA

Length **32m** 105 ft.

Cabins **5** 

#### M/Y ALEMIA

### EXTERIOR DESIGN

Interior design Exterior design Gallery lifestyle Specifications Features