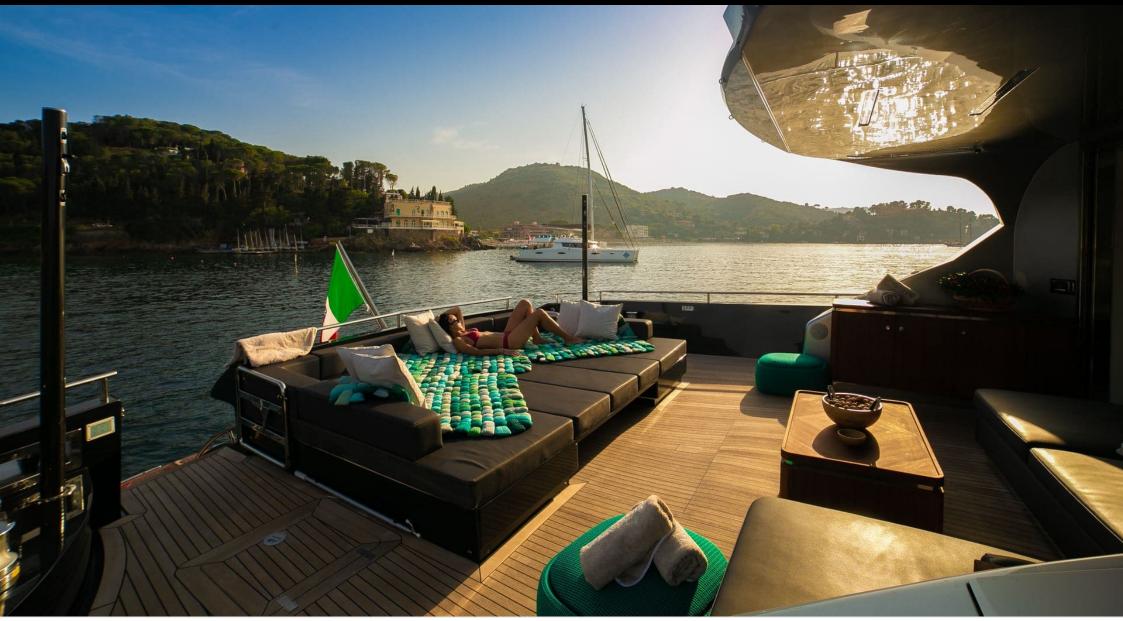

M/Y ALEMIA

Length **32m** 105 ft.





Cabins **5** 





#### M/Y ALEMIA







### EXTERIOR DESIGN





Interior design Exterior design Gallery lifestyle Specifications Features













## INTERIOR DESIGN





Interior design Exterior design Gallery lifestyle Specifications Features





















# GALLERY LIFESTYLE





#### Specifications

| €                                                                                 | Summer low rate per week<br>59 500 € |  |                      | €     | Summer H<br>65 000 €                                                              | nigh rate | per week                    |             |  |
|-----------------------------------------------------------------------------------|--------------------------------------|--|----------------------|-------|-----------------------------------------------------------------------------------|-----------|-----------------------------|-------------|--|
| €                                                                                 | Winter low rate per week<br>59 500 € |  |                      | €     | Winter hig<b