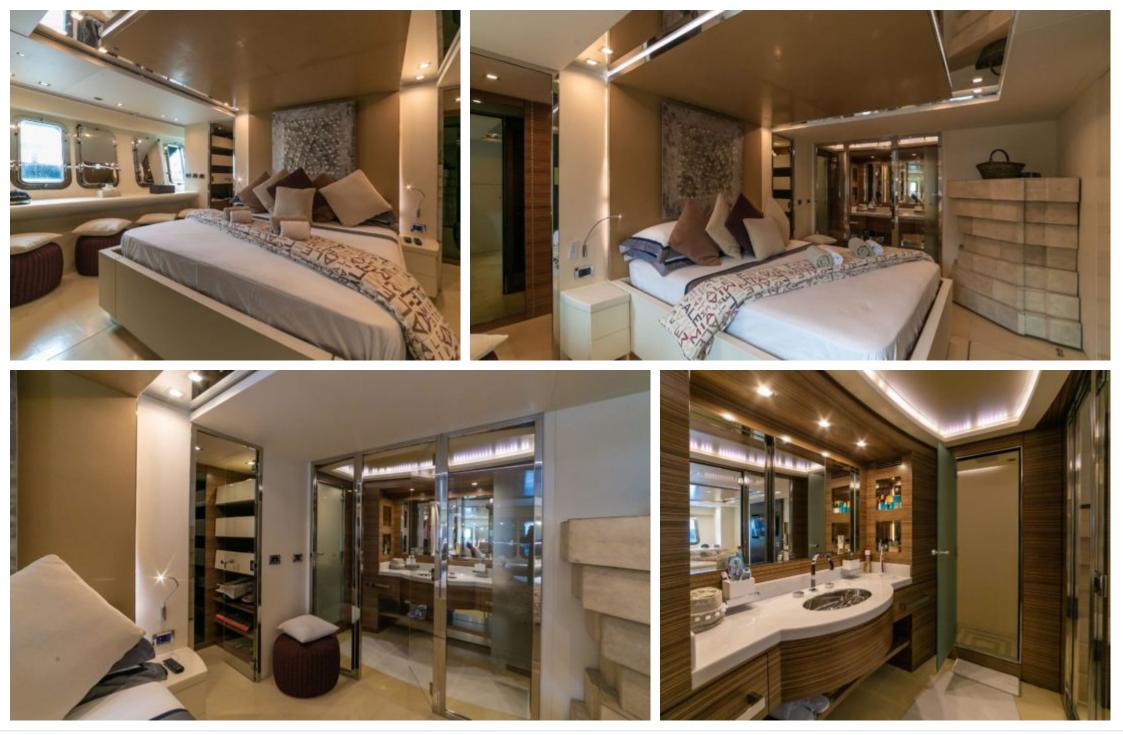

M/Y ALEMIA

Length **32m** 105 ft.





Cabins **5** 





#### M/Y ALEMIA







### EXTERIOR DESIGN





Interior design Exterior design Gallery lifestyle Specifications Features













## INTERIOR DESIGN





Interior design Exterior design Gallery lifestyle Specifications Features





















# GALLERY LIFESTYLE





#### Specifications

| €                                                                                 | Summer low rate per week<br>59 500 € |  |                      | €     | Summer H<br>65 000 €                                                              | nigh rate | per week                    |             |  |
|-----------------------------------------------------------------------------------|--------------------------------------|--|----------------------|-------|-----------------------------------------------------------------------------------|-----------|-----------------------------|-------------|--|
| €                                                                                 | Winter low rate per week<br>59 500 € |  |