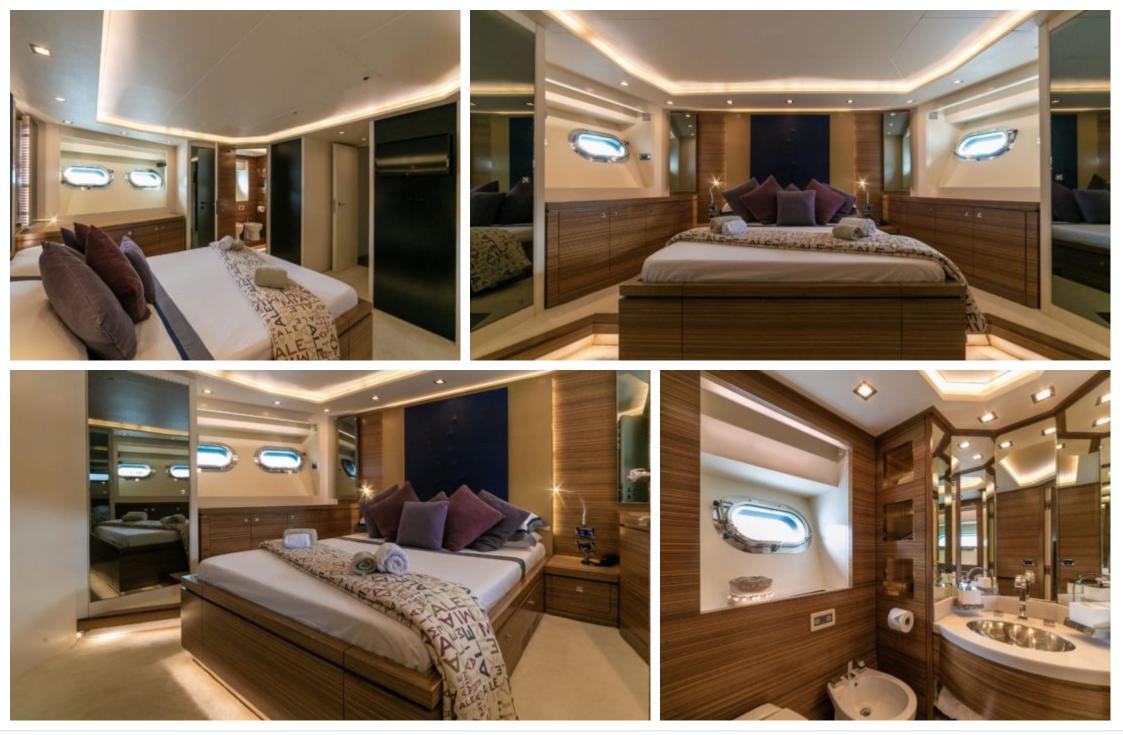

M/Y ALEMIA

Length **32m** 105 ft.





Cabins **5** 





#### M/Y ALEMIA







### EXTERIOR DESIGN





Interior design Exterior design Gallery lifestyle Specifications Features













## INTERIOR DESIGN





Interior design Exterior design Gallery lifestyle Specifications Features





















# GALLERY LIFESTYLE





#### Specifications

| €                                                                                 | Summer low rate per week<br>59 500 € |  |                      | €     | Summer H<br>65 000 €                                                              | nigh rate | per week                    |             |  |
|-----------------------------------------------------------------------------------|--------------------------------------|--|----------------------|-------|-----------------------------------------------------------------------------------|-----------|-----------------------------|-------------|--|
| €                                                                                 | Winter low rate per week<br>59 500 € |  |