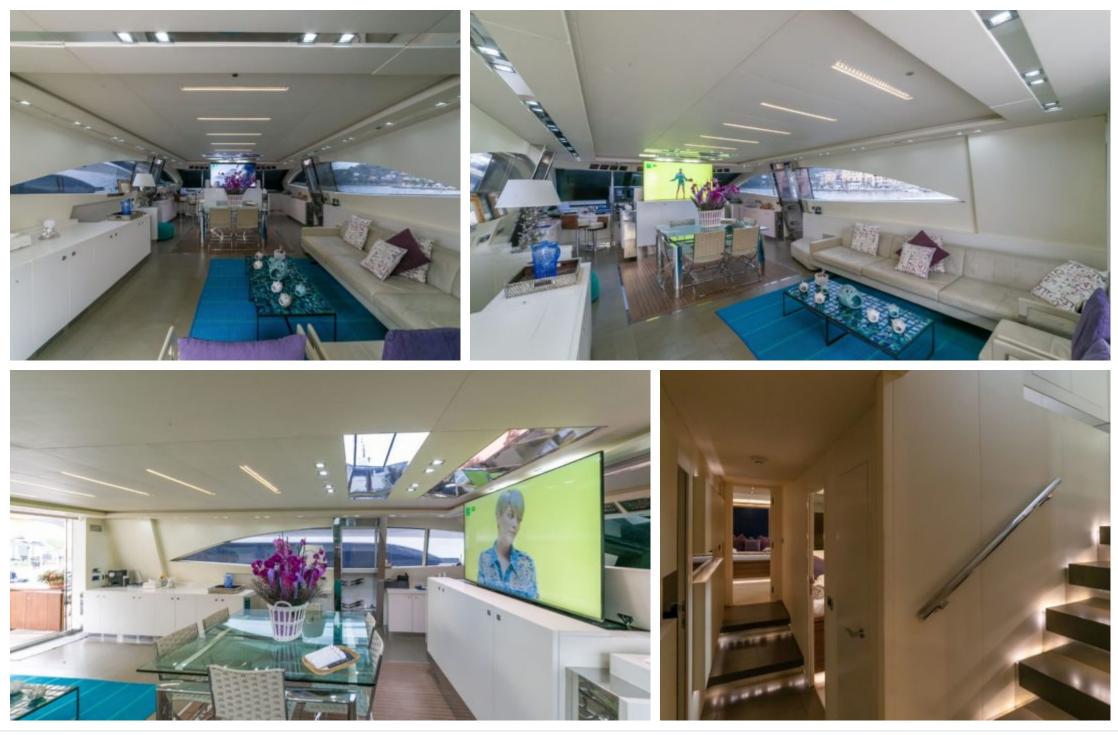

M/Y ALEMIA

Length **32m** 105 ft.





Cabins **5** 





#### M/Y ALEMIA







### EXTERIOR DESIGN





Interior design Exterior design Gallery lifestyle Specifications Features













## INTERIOR DESIGN





Interior design Exterior design Gallery lifestyle Specifications Features





















# GALLERY LIFESTYLE





#### Specifications

| €                                                                                 | Summer low rate per week<br>59 500 € |  |                      | €     | Summer H<br>65 000 €                                                              | nigh rate | per week                    |             |  |
|-----------------------------------------------------------------------------------|--------------------------------------|--|----------------------|-------|-----------------------------------------------------------------------------------|-----------|-----------------------------|-------------|--|
| €                                                                                 | Winter low rate per week<br>59 500 € |  |