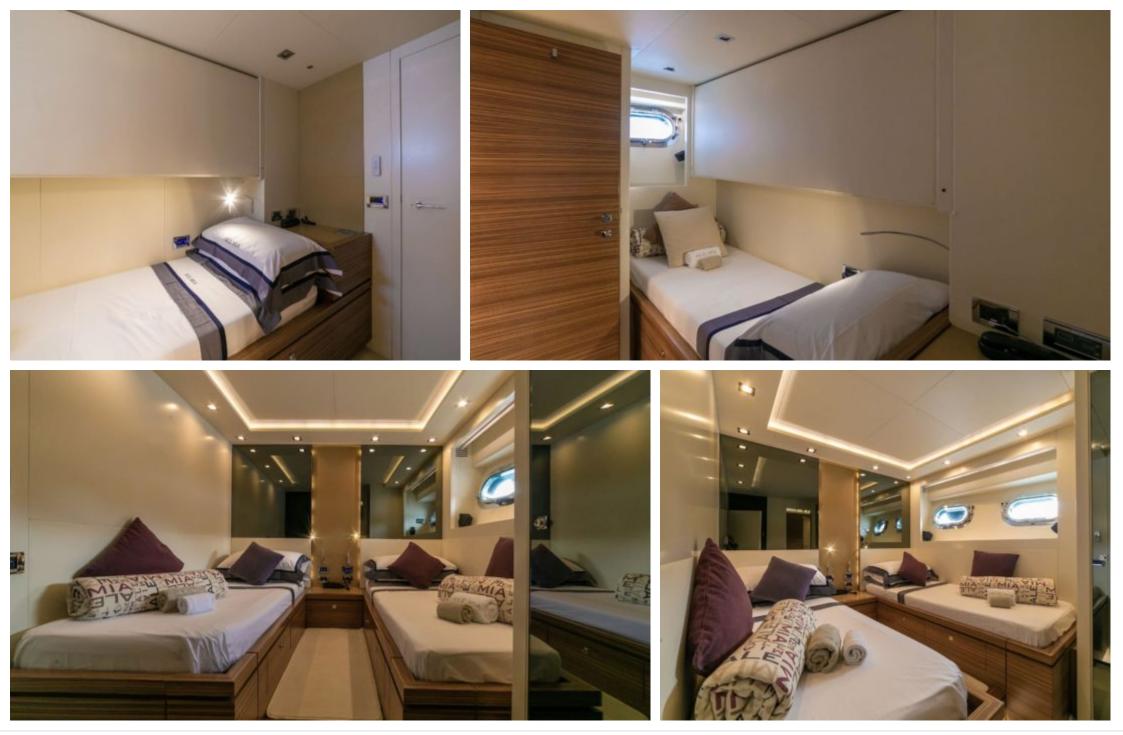

M/Y ALEMIA

Length **32m** 105 ft.





Cabins **5** 





#### M/Y ALEMIA







### EXTERIOR DESIGN





Interior design Exterior design Gallery lifestyle Specifications Features













## INTERIOR DESIGN





Interior design Exterior design Gallery lifestyle Specifications Features





















# GALLERY LIFESTYLE





#### Specifications

| €                                                                                 | Summer low rate per week<br>59 500 € |  |                      | €     | Summer H<br>65 000 €                                                              | nigh rate | per week                    |             |  |
|-----------------------------------------------------------------------------------|--------------------------------------|--|----------------------|-------|-----------------------------------------------------------------------------------|-----------|-----------------------------|-------------|--|
| €                                                                                 | Winter low rate per week<br>59 500 € |  |