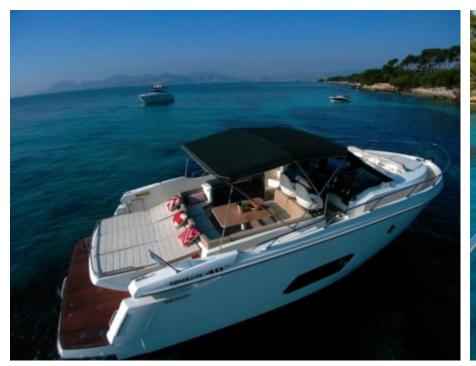

### M/Y ABSOLUTE 40





















Air Conditioning Sound System





# **EXTERIOR DESIGN**













## INTERIOR DESIGN











# GALLERY LIFESTYLE





#### Specifications



Low rate per day

2 500 €



High rate per day

2 500 €



Summer low rate per week

15 000 €



Summer high rate per week

15 000 €



Winter low rate per week

15 000 €



Winter high rate per week

15 000 €



Builder

Absolute yachts



Year built

2018



Year refit

2023



Length

12 m



**Guests Cruising** 

9



Cabins

1

Winter Cruising Area(s)

French Riviera, West Mediterranean

Summer Cruising Area(s)
French Riviera, West Mediterranean

Crew

Max speed 25 knots

Cruising speed 20 knots

Fuel consumption 150 Litres/Hr

Type of cabins

1 (1 x Double)