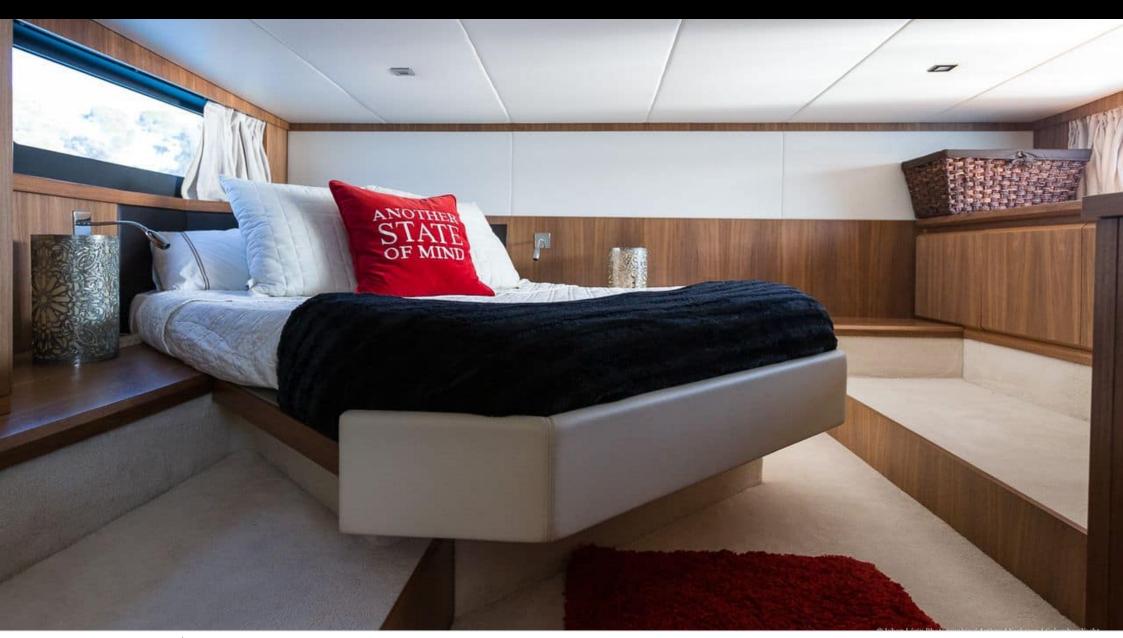

### M/Y ABSOLUTE 40





















Air Conditioning Sound System





# **EXTERIOR DESIGN**













## INTERIOR DESIGN











# GALLERY LIFESTYLE





#### Specifications



Low rate per day

2 500 €



High rate per day

2 500 €



Summer low rate per week

15 000 €



Summer high rate per week

15 000 €



Winter low rate per week

15 000 €



Winter high rate per week

15 000 €



Builder

Absolute yachts



Year built

2018



Year refit

2023



Length

12 m



**Guests Cruising** 

9



Cabins

1

Winter Cruising Area(s)

French Riviera, West Mediterranean

Summer Cruising Area(s)
French Riviera, West Mediterranean

Crew

Max speed 25 knots

Cruising speed 20 knots

Fuel consumption 150 Litres/Hr

Type of cabins

1 (1 x Double)