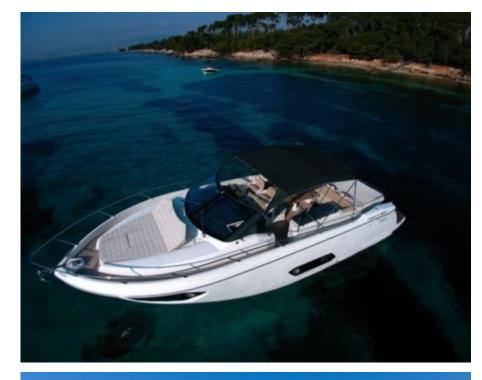

### M/Y ABSOLUTE 40





















Air Conditioning Sound System





# **EXTERIOR DESIGN**













## INTERIOR DESIGN











# GALLERY LIFESTYLE





#### Specifications



Low rate per day

2 500 €



High rate per day

2 500 €



Summer low rate per week

15 000 €



Summer high rate per week

15 000 €



Winter low rate per week

15 000 €



Winter high rate per week

15 000 €



Builder

Absolute yachts



Year built

2018



Year refit

2023



Length

12 m



**Guests Cruising** 

9



Cabins

1

Winter Cruising Area(s)

French Riviera, West Mediterranean

Summer Cruising Area(s)
French Riviera, West Mediterranean

Crew

Max speed 25 knots

Cruising speed 20 knots

Fuel consumption 150 Litres/Hr

Type of cabins

1 (1 x Double)