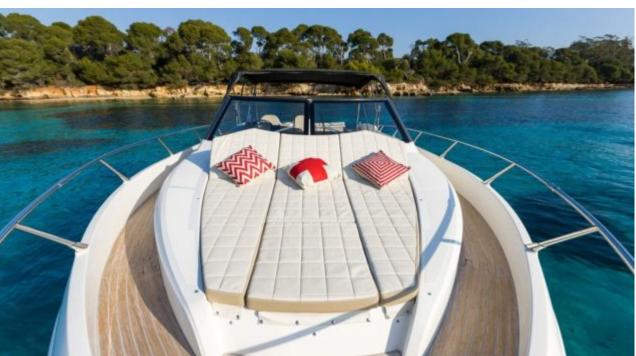

### M/Y ABSOLUTE 40





















Air Conditioning Sound System





# **EXTERIOR DESIGN**













## INTERIOR DESIGN











# GALLERY LIFESTYLE





#### Specifications



Low rate per day

2 500 €



High rate per day

2 500 €



Summer low rate per week

15 000 €



Summer high rate per week

15 000 €



Winter low rate per week

15 000 €



Winter high rate per week

15 000 €



Builder

Absolute yachts



Year built

2018



Year refit

2023



Length

12 m



**Guests Cruising** 

9



Cabins

1

Winter Cruising Area(s)

French Riviera, West Mediterranean

Summer Cruising Area(s)
French Riviera, West Mediterranean

Crew

Max speed 25 knots

Cruising speed 20 knots

Fuel consumption 150 Litres/Hr

Type of cabins

1 (1 x Double)