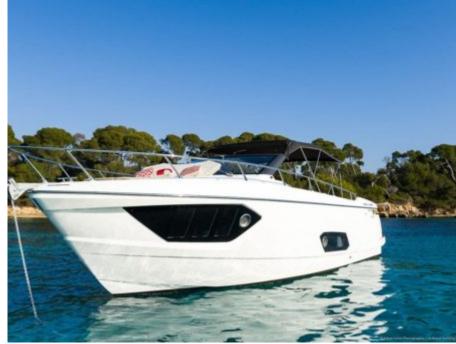

### M/Y ABSOLUTE 40





















Air Conditioning Sound System





# **EXTERIOR DESIGN**













## INTERIOR DESIGN











# GALLERY LIFESTYLE





#### Specifications



Low rate per day

2 500 €



High rate per day

2 500 €



Summer low rate per week

15 000 €



Summer high rate per week

15 000 €



Winter low rate per week

15 000 €



Winter high rate per week

15 000 €



Builder

Absolute yachts



Year built

2018



Year refit

2023



Length

12 m



**Guests Cruising** 

9



Cabins

1

Winter Cruising Area(s)

French Riviera, West Mediterranean

Summer Cruising Area(s)
French Riviera, West Mediterranean

Crew

Max speed 25 knots

Cruising speed 20 knots

Fuel consumption 150 Litres/Hr

Type of cabins

1 (1 x Double)