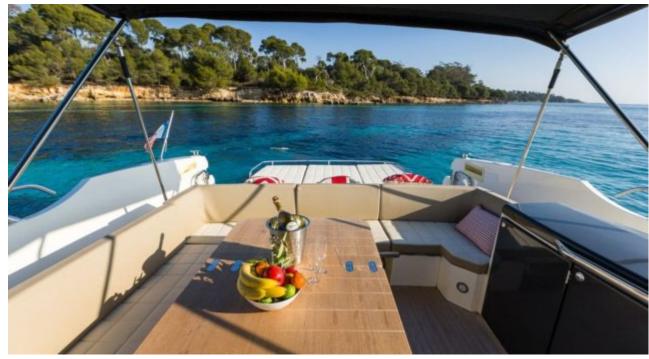

### M/Y ABSOLUTE 40





















Air Conditioning Sound System





# **EXTERIOR DESIGN**













## INTERIOR DESIGN











# GALLERY LIFESTYLE





#### Specifications



Low rate per day

2 500 €



High rate per day

2 500 €



Summer low rate per week

15 000 €



Summer high rate per week

15 000 €



Winter low rate per week

15 000 €



Winter high rate per week

15 000 €



Builder

Absolute yachts



Year built

2018



Year refit

2023



Length

12 m



**Guests Cruising** 

9



Cabins

1

Winter Cruising Area(s)

French Riviera, West Mediterranean

Summer Cruising Area(s)
French Riviera, West Mediterranean

Crew

Max speed 25 knots

Cruising speed 20 knots

Fuel consumption 150 Litres/Hr

Type of cabins

1 (1 x Double)