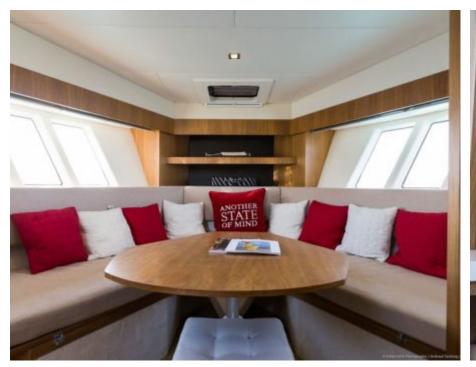

### M/Y ABSOLUTE 40





















Air Conditioning Sound System





# **EXTERIOR DESIGN**













## INTERIOR DESIGN











# GALLERY LIFESTYLE





#### Specifications



Low rate per day

2 500 €



High rate per day

2 500 €



Summer low rate per week

15 000 €



Summer high rate per week

15 000 €



Winter low rate per week

15 000 €



Winter high rate per week

15 000 €



Builder

Absolute yachts



Year built

2018



Year refit

2023



Length

12 m



**Guests Cruising** 

9



Cabins

1

Winter Cruising Area(s)

French Riviera, West Mediterranean

Summer Cruising Area(s)
French Riviera, West Mediterranean

Crew

Max speed 25 knots

Cruising speed 20 knots

Fuel consumption 150 Litres/Hr

Type of cabins

1 (1 x Double)