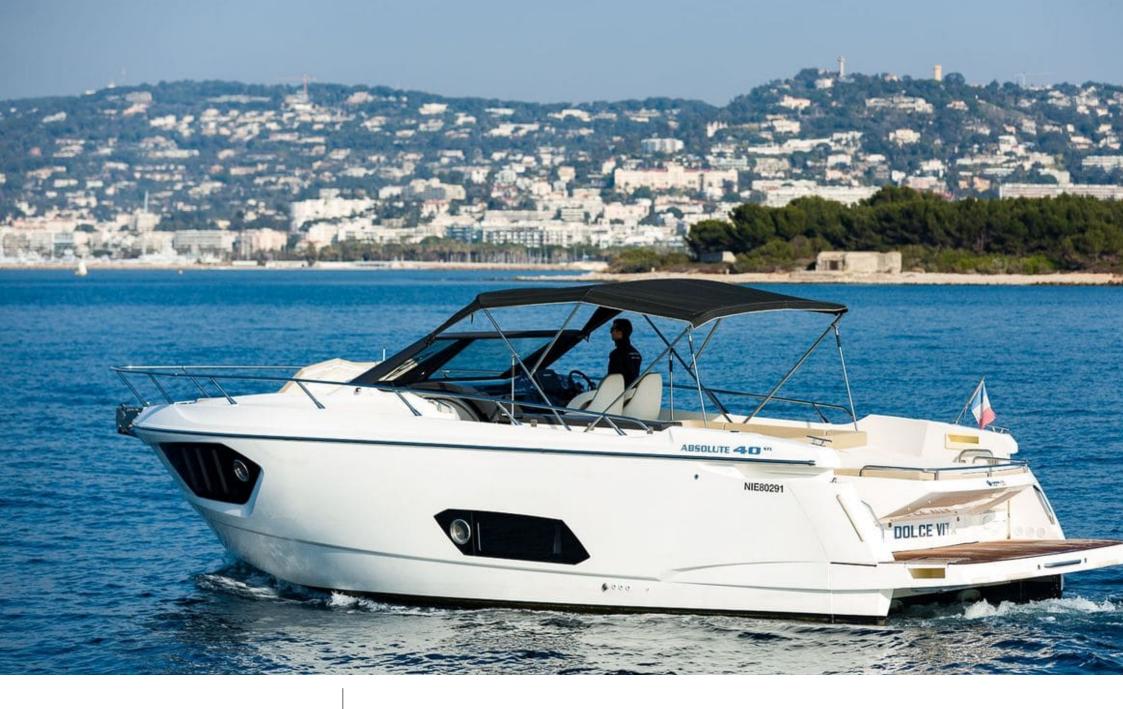

### M/Y ABSOLUTE 40

Air Conditioning Sound System

# **EXTERIOR DESIGN**

2018

Year refit

2023

Length

12 m

**Guests Cruising** 

9

Cabins

1

Winter Cruising Area(s)

French Riviera, West Mediterranean

Summer Cruising Area(s)
French Riviera, West Mediterranean

Crew

Max speed 25 knots

Cruising speed 20 knots

Fuel consumption 150 Litres/Hr