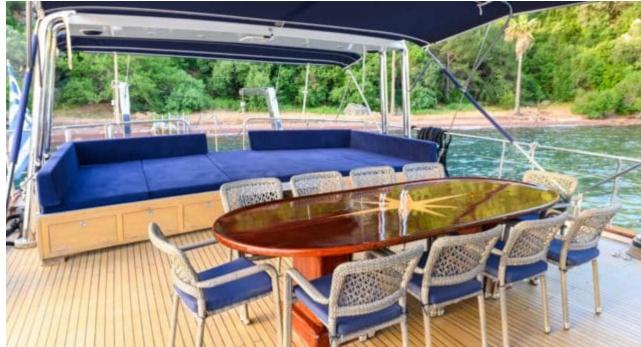

#### S/Y VIVA SHIRA













Microwave

Snorkeling gears





































# EXTERIOR DESIGN























Features































Features

















## INTERIOR DESIGN













































## GALLERY LIFESTYLE











































#### Specifications



Low rate per day

5 000 €



High rate per day

5 833 €



Summer low rate per week

30 000 €



Summer high rate per week

35 000 €



Winter low rate per week

30 000 €



Winter high rate per week

35 000 €



Builder

Neta Marine



Year built

2007



Year refit

2022



Length

29.50 m



**Guests Cruising** 

12



Cabins

5

Winter Cruising Area(s)
East Mediterranean, Turkey

Summer Cruising Area(s) East Mediterranean, Greece

Crew 5 Max speed 11 knots Cruising speed 9 knots

Fuel consumption 65 L/h

Type of cabins

5 (2 x Twin, 3 x Double)