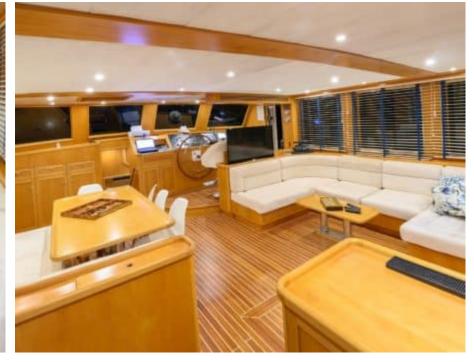

#### S/Y VIVA SHIRA













Microwave

Snorkeling gears





































# EXTERIOR DESIGN























Features































Features

















## INTERIOR DESIGN













































## GALLERY LIFESTYLE











































#### Specifications



Low rate per day

5 000 €



High rate per day

5 833 €



Summer low rate per week

30 000 €



Summer high rate per week

35 000 €



Winter low rate per week

30 000 €



Winter high rate per week

35 000 €



Builder

Neta Marine



Year built

2007



Year refit

2022



Length

29.50 m



**Guests Cruising** 

12



Cabins

5

Winter Cruising Area(s)
East Mediterranean, Turkey

Summer Cruising Area(s) East Mediterranean, Greece

Crew 5 Max speed 11 knots Cruising speed 9 knots

Fuel consumption 65 L/h

Type of cabins

5 (2 x Twin, 3 x Double)