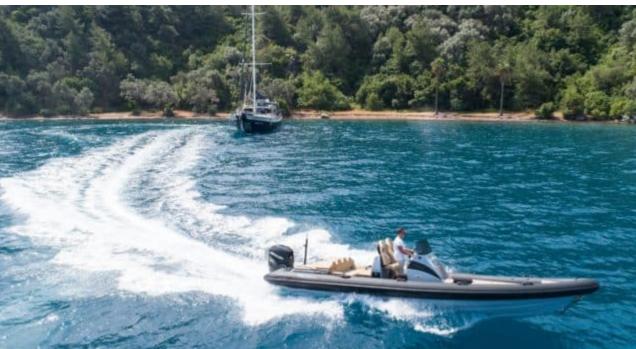

#### S/Y VIVA SHIRA













Microwave

Snorkeling gears





































# EXTERIOR DESIGN























Features































Features

















## INTERIOR DESIGN













































## GALLERY LIFESTYLE











































#### Specifications



Low rate per day

5 000 €



High rate per day

5 833 €



Summer low rate per week

30 000 €



Summer high rate per week

35 000 €



Winter low rate per week

30 000 €



Winter high rate per week

35 000 €



Builder

Neta Marine



Year built

2007



Year refit

2022



Length

29.50 m



**Guests Cruising** 

12



Cabins

5

Winter Cruising Area(s)
East Mediterranean, Turkey

Summer Cruising Area(s) East Mediterranean, Greece

Crew 5 Max speed 11 knots Cruising speed 9 knots

Fuel consumption 65 L/h

Type of cabins

5 (2 x Twin, 3 x Double)