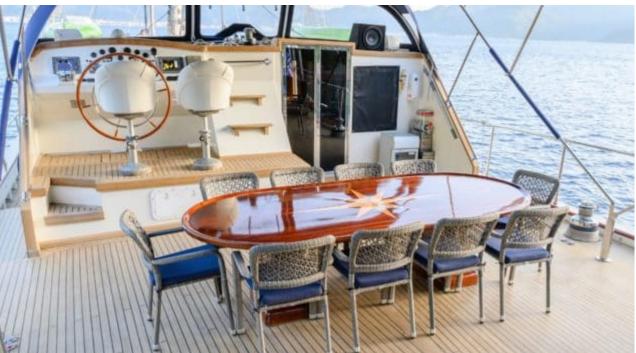

#### S/Y VIVA SHIRA













Microwave

Snorkeling gears





































# EXTERIOR DESIGN























Features































Features

















## INTERIOR DESIGN













































## GALLERY LIFESTYLE











































#### Specifications



Low rate per day

5 000 €



High rate per day

5 833 €



Summer low rate per week

30 000 €



Summer high rate per week

35 000 €



Winter low rate per week

30 000 €



Winter high rate per week

35 000 €



Builder

Neta Marine



Year built

2007



Year refit

2022



Length

29.50 m



**Guests Cruising** 

12



Cabins

5

Winter Cruising Area(s)
East Mediterranean, Turkey

Summer Cruising Area(s) East Mediterranean, Greece

Crew 5 Max speed 11 knots Cruising speed 9 knots

Fuel consumption 65 L/h

Type of cabins

5 (2 x Twin, 3 x Double)