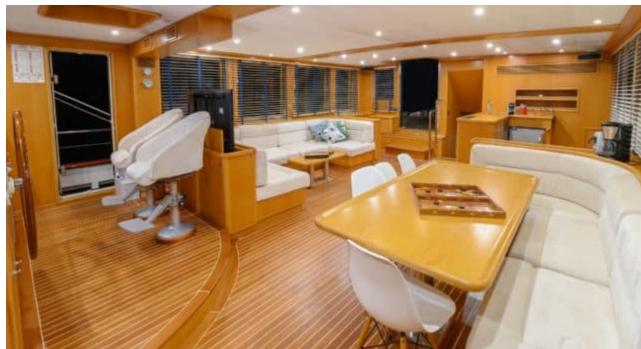

#### S/Y VIVA SHIRA













Microwave

Snorkeling gears





































# EXTERIOR DESIGN























Features































Features

















## INTERIOR DESIGN













































## GALLERY LIFESTYLE











































#### Specifications



Low rate per day

5 000 €



High rate per day

5 833 €



Summer low rate per week

30 000 €



Summer high rate per week

35 000 €



Winter low rate per week

30 000 €



Winter high rate per week

35 000 €



Builder

Neta Marine



Year built

2007



Year refit

2022



Length

29.50 m



**Guests Cruising** 

12



Cabins

5

Winter Cruising Area(s)
East Mediterranean, Turkey

Summer Cruising Area(s) East Mediterranean, Greece

Crew 5 Max speed 11 knots Cruising speed 9 knots

Fuel consumption 65 L/h

Type of cabins

5 (2 x Twin, 3 x Double)