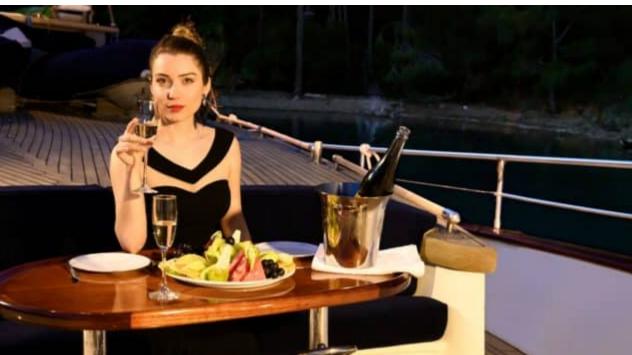

#### S/Y VIVA SHIRA













Microwave

Snorkeling gears





































# EXTERIOR DESIGN























Features































Features

















## INTERIOR DESIGN













































## GALLERY LIFESTYLE











































#### Specifications



Low rate per day

5 000 €



High rate per day

5 833 €



Summer low rate per week

30 000 €



Summer high rate per week

35 000 €



Winter low rate per week

30 000 €



Winter high rate per week

35 000 €



Builder

Neta Marine



Year built

2007



Year refit

2022



Length

29.50 m



**Guests Cruising** 

12



Cabins

5

Winter Cruising Area(s)
East Mediterranean, Turkey

Summer Cruising Area(s) East Mediterranean, Greece

Crew 5 Max speed 11 knots Cruising speed 9 knots

Fuel consumption 65 L/h

Type of cabins

5 (2 x Twin, 3 x Double)