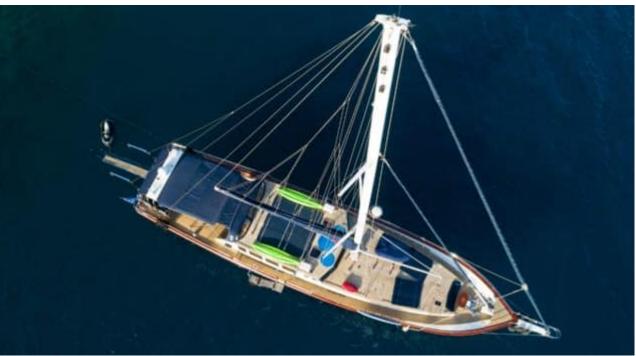

#### S/Y VIVA SHIRA













Microwave

Snorkeling gears





































# EXTERIOR DESIGN























Features































Features

















## INTERIOR DESIGN













































## GALLERY LIFESTYLE











































#### Specifications



Low rate per day

5 000 €



High rate per day

5 833 €



Summer low rate per week

30 000 €



Summer high rate per week

35 000 €



Winter low rate per week

30 000 €



Winter high rate per week

35 000 €



Builder

Neta Marine



Year built

2007



Year refit

2022



Length

29.50 m



**Guests Cruising** 

12



Cabins

5

Winter Cruising Area(s)
East Mediterranean, Turkey

Summer Cruising Area(s) East Mediterranean, Greece

Crew 5 Max speed 11 knots Cruising speed 9 knots

Fuel consumption 65 L/h

Type of cabins

5 (2 x Twin, 3 x Double)