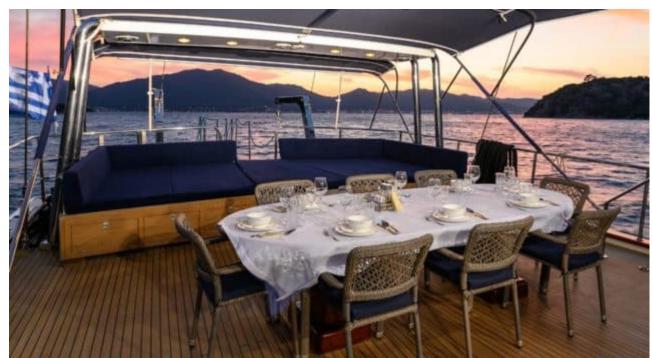

#### S/Y VIVA SHIRA













Microwave

Snorkeling gears





































# EXTERIOR DESIGN























Features































Features

















## INTERIOR DESIGN













































## GALLERY LIFESTYLE











































#### Specifications



Low rate per day

5 000 €



High rate per day

5 833 €



Summer low rate per week

30 000 €



Summer high rate per week

35 000 €



Winter low rate per week

30 000 €



Winter high rate per week

35 000 €



Builder

Neta Marine



Year built

2007



Year refit

2022



Length

29.50 m



**Guests Cruising** 

12



Cabins

5

Winter Cruising Area(s)
East Mediterranean, Turkey

Summer Cruising Area(s) East Mediterranean, Greece

Crew 5 Max speed 11 knots Cruising speed 9 knots

Fuel consumption 65 L/h

Type of cabins

5 (2 x Twin, 3 x Double)