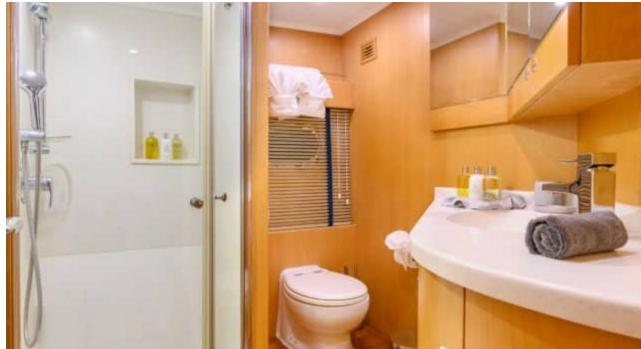

#### S/Y VIVA SHIRA













Microwave

Snorkeling gears





































# EXTERIOR DESIGN























Features































Features

















## INTERIOR DESIGN













































## GALLERY LIFESTYLE











































#### Specifications



Low rate per day

5 000 €



High rate per day

5 833 €



Summer low rate per week

30 000 €



Summer high rate per week

35 000 €



Winter low rate per week

30 000 €



Winter high rate per week

35 000 €



Builder

Neta Marine



Year built

2007



Year refit

2022



Length

29.50 m



**Guests Cruising** 

12



Cabins

5

Winter Cruising Area(s)
East Mediterranean, Turkey

Summer Cruising Area(s) East Mediterranean, Greece

Crew 5 Max speed 11 knots Cruising speed 9 knots

Fuel consumption 65 L/h

Type of cabins

5 (2 x Twin, 3 x Double)