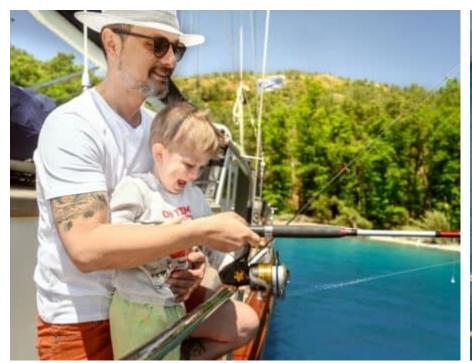

#### S/Y VIVA SHIRA













Microwave

Snorkeling gears





































# EXTERIOR DESIGN























Features































Features

















## INTERIOR DESIGN













































## GALLERY LIFESTYLE











































#### Specifications



Low rate per day

5 000 €



High rate per day

5 833 €



Summer low rate per week

30 000 €



Summer high rate per week

35 000 €



Winter low rate per week

30 000 €



Winter high rate per week

35 000 €



Builder

Neta Marine



Year built

2007



Year refit

2022



Length

29.50 m



**Guests Cruising** 

12



Cabins

5

Winter Cruising Area(s)
East Mediterranean, Turkey

Summer Cruising Area(s) East Mediterranean, Greece

Crew 5 Max speed 11 knots Cruising speed 9 knots

Fuel consumption 65 L/h

Type of cabins

5 (2 x Twin, 3 x Double)