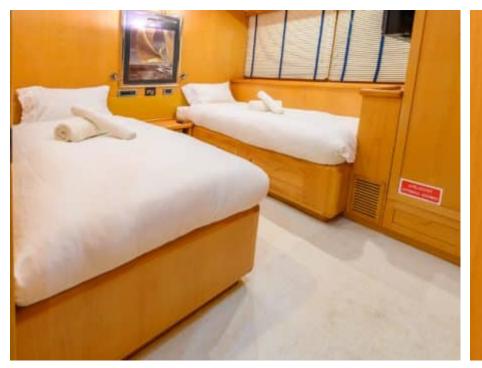

#### S/Y VIVA SHIRA













Microwave

Snorkeling gears





































# EXTERIOR DESIGN























Features































Features

















## INTERIOR DESIGN













































## GALLERY LIFESTYLE











































#### Specifications



Low rate per day

5 000 €



High rate per day

5 833 €



Summer low rate per week

30 000 €



Summer high rate per week

35 000 €



Winter low rate per week

30 000 €



Winter high rate per week

35 000 €



Builder

Neta Marine



Year built

2007



Year refit

2022



Length

29.50 m



**Guests Cruising** 

12



Cabins

5

Winter Cruising Area(s)
East Mediterranean, Turkey

Summer Cruising Area(s) East Mediterranean, Greece

Crew 5 Max speed 11 knots Cruising speed 9 knots

Fuel consumption 65 L/h

Type of cabins

5 (2 x Twin, 3 x Double)