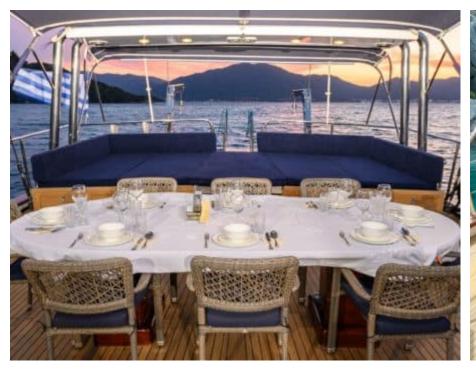

#### S/Y VIVA SHIRA













Microwave

Snorkeling gears





































# EXTERIOR DESIGN























Features































Features

















## INTERIOR DESIGN













































## GALLERY LIFESTYLE











































#### Specifications



Low rate per day

5 000 €



High rate per day

5 833 €



Summer low rate per week

30 000 €



Summer high rate per week

35 000 €



Winter low rate per week

30 000 €



Winter high rate per week

35 000 €



Builder

Neta Marine



Year built

2007



Year refit

2022



Length

29.50 m



**Guests Cruising** 

12



Cabins

5

Winter Cruising Area(s)
East Mediterranean, Turkey

Summer Cruising Area(s) East Mediterranean, Greece

Crew 5 Max speed 11 knots Cruising speed 9 knots

Fuel consumption 65 L/h

Type of cabins

5 (2 x Twin, 3 x Double)