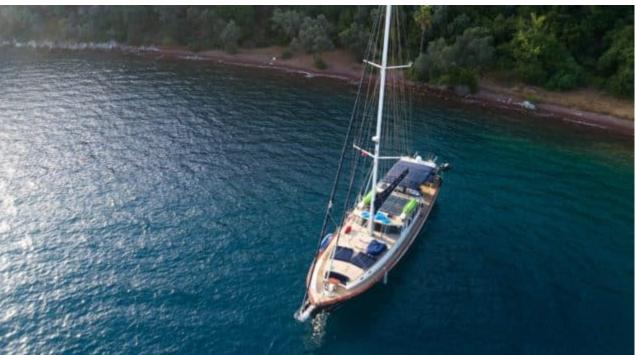

#### S/Y VIVA SHIRA













Microwave

Snorkeling gears





































# EXTERIOR DESIGN























Features































Features

















## INTERIOR DESIGN













































## GALLERY LIFESTYLE











































#### Specifications



Low rate per day

5 000 €



High rate per day

5 833 €



Summer low rate per week

30 000 €



Summer high rate per week

35 000 €



Winter low rate per week

30 000 €



Winter high rate per week

35 000 €



Builder

Neta Marine



Year built

2007



Year refit

2022



Length

29.50 m



**Guests Cruising** 

12



Cabins

5

Winter Cruising Area(s)
East Mediterranean, Turkey

Summer Cruising Area(s) East Mediterranean, Greece

Crew 5 Max speed 11 knots Cruising speed 9 knots

Fuel consumption 65 L/h

Type of cabins

5 (2 x Twin, 3 x Double)