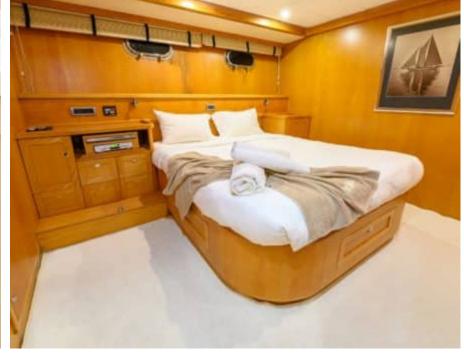

#### S/Y VIVA SHIRA













Microwave

Snorkeling gears





































# EXTERIOR DESIGN























Features































Features

















## INTERIOR DESIGN













































## GALLERY LIFESTYLE











































#### Specifications



Low rate per day

5 000 €



High rate per day

5 833 €



Summer low rate per week

30 000 €



Summer high rate per week

35 000 €



Winter low rate per week

30 000 €



Winter high rate per week

35 000 €



Builder

Neta Marine



Year built

2007



Year refit

2022



Length

29.50 m



**Guests Cruising** 

12



Cabins

5

Winter Cruising Area(s)
East Mediterranean, Turkey

Summer Cruising Area(s) East Mediterranean, Greece

Crew 5 Max speed 11 knots Cruising speed 9 knots

Fuel consumption 65 L/h

Type of cabins

5 (2 x Twin, 3 x Double)