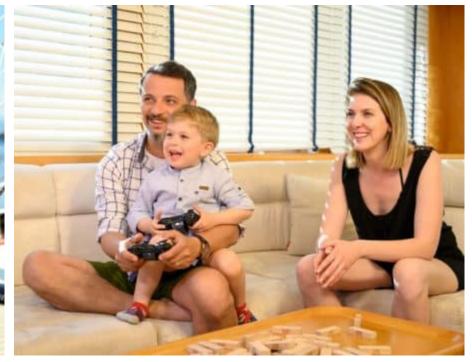

#### S/Y VIVA SHIRA













Microwave

Snorkeling gears





































# EXTERIOR DESIGN























Features































Features

















## INTERIOR DESIGN













































## GALLERY LIFESTYLE











































#### Specifications



Low rate per day

5 000 €



High rate per day

5 833 €



Summer low rate per week

30 000 €



Summer high rate per week

35 000 €



Winter low rate per week

30 000 €



Winter high rate per week

35 000 €



Builder

Neta Marine



Year built

2007



Year refit

2022



Length

29.50 m



**Guests Cruising** 

12



Cabins

5

Winter Cruising Area(s)
East Mediterranean, Turkey

Summer Cruising Area(s) East Mediterranean, Greece

Crew 5 Max speed 11 knots Cruising speed 9 knots

Fuel consumption 65 L/h

Type of cabins

5 (2 x Twin, 3 x Double)