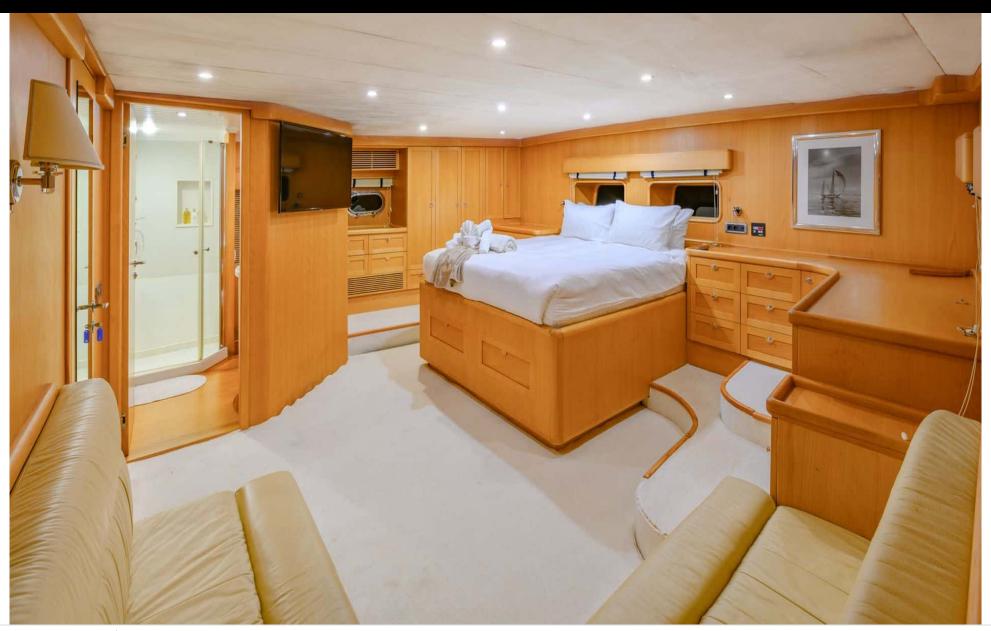

#### S/Y VIVA SHIRA













Microwave

Snorkeling gears





































# EXTERIOR DESIGN























Features































Features

















## INTERIOR DESIGN













































## GALLERY LIFESTYLE











































#### Specifications



Low rate per day

5 000 €



High rate per day

5 833 €



Summer low rate per week

30 000 €



Summer high rate per week

35 000 €



Winter low rate per week

30 000 €



Winter high rate per week

35 000 €



Builder

Neta Marine



Year built

2007



Year refit

2022



Length

29.50 m



**Guests Cruising** 

12



Cabins

5

Winter Cruising Area(s)
East Mediterranean, Turkey

Summer Cruising Area(s) East Mediterranean, Greece

Crew 5 Max speed 11 knots Cruising speed 9 knots

Fuel consumption 65 L/h

Type of cabins

5 (2 x Twin, 3 x Double)