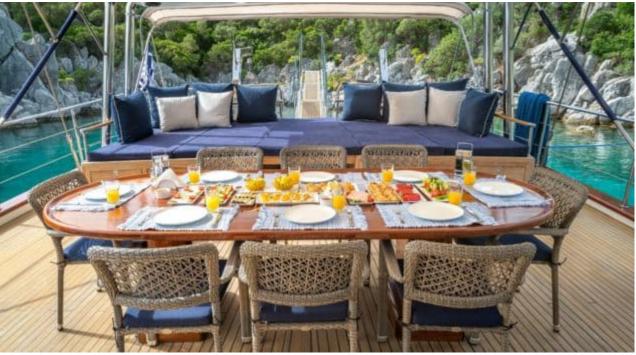

#### S/Y VIVA SHIRA













Microwave

Snorkeling gears





































# EXTERIOR DESIGN























Features































Features

















## INTERIOR DESIGN













































## GALLERY LIFESTYLE











































#### Specifications



Low rate per day

5 000 €



High rate per day

5 833 €



Summer low rate per week

30 000 €



Summer high rate per week

35 000 €



Winter low rate per week

30 000 €



Winter high rate per week

35 000 €



Builder

Neta Marine



Year built

2007



Year refit

2022



Length

29.50 m



**Guests Cruising** 

12



Cabins

5

Winter Cruising Area(s)
East Mediterranean, Turkey

Summer Cruising Area(s) East Mediterranean, Greece

Crew 5 Max speed 11 knots Cruising speed 9 knots

Fuel consumption 65 L/h

Type of cabins

5 (2 x Twin, 3 x Double)