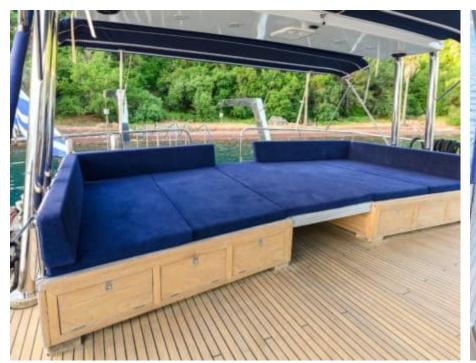

#### S/Y VIVA SHIRA













Microwave

Snorkeling gears





































# EXTERIOR DESIGN























Features































Features

















## INTERIOR DESIGN













































## GALLERY LIFESTYLE











































#### Specifications



Low rate per day

5 000 €



High rate per day

5 833 €



Summer low rate per week

30 000 €



Summer high rate per week

35 000 €



Winter low rate per week

30 000 €



Winter high rate per week

35 000 €



Builder

Neta Marine



Year built

2007



Year refit

2022



Length

29.50 m



**Guests Cruising** 

12



Cabins

5

Winter Cruising Area(s)
East Mediterranean, Turkey

Summer Cruising Area(s) East Mediterranean, Greece

Crew 5 Max speed 11 knots Cruising speed 9 knots

Fuel consumption 65 L/h

Type of cabins

5 (2 x Twin, 3 x Double)