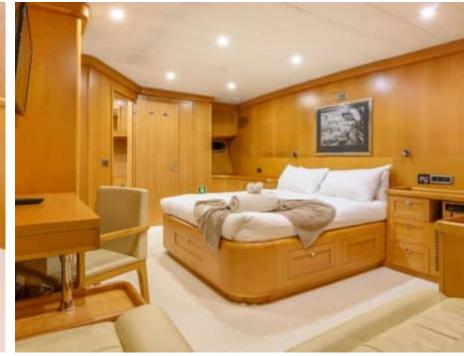

#### S/Y VIVA SHIRA













Microwave

Snorkeling gears





































# EXTERIOR DESIGN























Features































Features

















## INTERIOR DESIGN













































## GALLERY LIFESTYLE











































#### Specifications



Low rate per day

5 000 €



High rate per day

5 833 €



Summer low rate per week

30 000 €



Summer high rate per week

35 000 €



Winter low rate per week

30 000 €



Winter high rate per week

35 000 €



Builder

Neta Marine



Year built

2007



Year refit

2022



Length

29.50 m



**Guests Cruising** 

12



Cabins

5

Winter Cruising Area(s)
East Mediterranean, Turkey

Summer Cruising Area(s) East Mediterranean, Greece

Crew 5 Max speed 11 knots Cruising speed 9 knots

Fuel consumption 65 L/h

Type of cabins

5 (2 x Twin, 3 x Double)