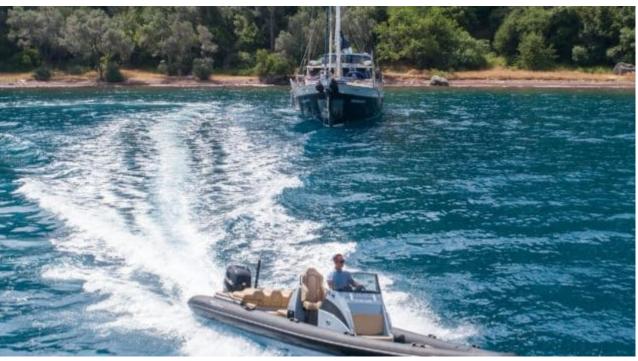

#### S/Y VIVA SHIRA













Microwave

Snorkeling gears





































# EXTERIOR DESIGN























Features































Features

















## INTERIOR DESIGN













































## GALLERY LIFESTYLE











































#### Specifications



Low rate per day

5 000 €



High rate per day

5 833 €



Summer low rate per week

30 000 €



Summer high rate per week

35 000 €



Winter low rate per week

30 000 €



Winter high rate per week

35 000 €



Builder

Neta Marine



Year built

2007



Year refit

2022



Length

29.50 m



**Guests Cruising** 

12



Cabins

5

Winter Cruising Area(s)
East Mediterranean, Turkey

Summer Cruising Area(s) East Mediterranean, Greece

Crew 5 Max speed 11 knots Cruising speed 9 knots

Fuel consumption 65 L/h

Type of cabins

5 (2 x Twin, 3 x Double)