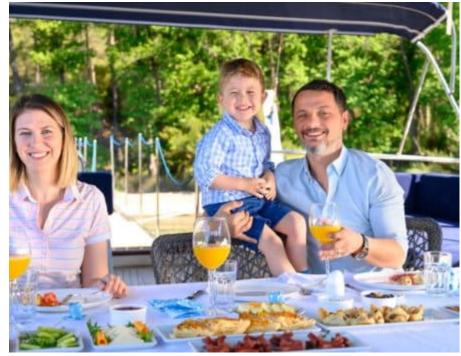

#### S/Y VIVA SHIRA













Microwave

Snorkeling gears





































# EXTERIOR DESIGN























Features































Features

















## INTERIOR DESIGN













































## GALLERY LIFESTYLE











































#### Specifications



Low rate per day

5 000 €



High rate per day

5 833 €



Summer low rate per week

30 000 €



Summer high rate per week

35 000 €



Winter low rate per week

30 000 €



Winter high rate per week

35 000 €



Builder

Neta Marine



Year built

2007



Year refit

2022



Length

29.50 m



**Guests Cruising** 

12



Cabins

5

Winter Cruising Area(s)
East Mediterranean, Turkey

Summer Cruising Area(s) East Mediterranean, Greece

Crew 5 Max speed 11 knots Cruising speed 9 knots

Fuel consumption 65 L/h

Type of cabins

5 (2 x Twin, 3 x Double)