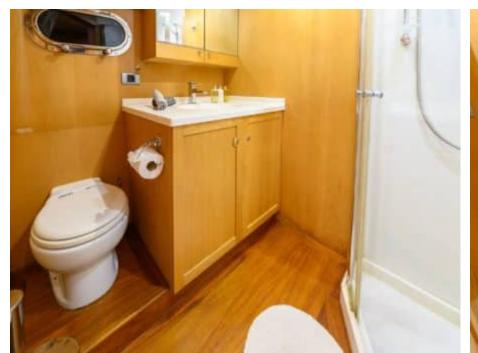

#### S/Y VIVA SHIRA













Microwave

Snorkeling gears





































# EXTERIOR DESIGN























Features































Features

















## INTERIOR DESIGN













































## GALLERY LIFESTYLE











































#### Specifications



Low rate per day

5 000 €



High rate per day

5 833 €



Summer low rate per week

30 000 €



Summer high rate per week

35 000 €



Winter low rate per week

30 000 €



Winter high rate per week

35 000 €



Builder

Neta Marine



Year built

2007



Year refit

2022



Length

29.50 m



**Guests Cruising** 

12



Cabins

5

Winter Cruising Area(s)
East Mediterranean, Turkey

Summer Cruising Area(s) East Mediterranean, Greece

Crew 5 Max speed 11 knots Cruising speed 9 knots

Fuel consumption 65 L/h

Type of cabins

5 (2 x Twin, 3 x Double)