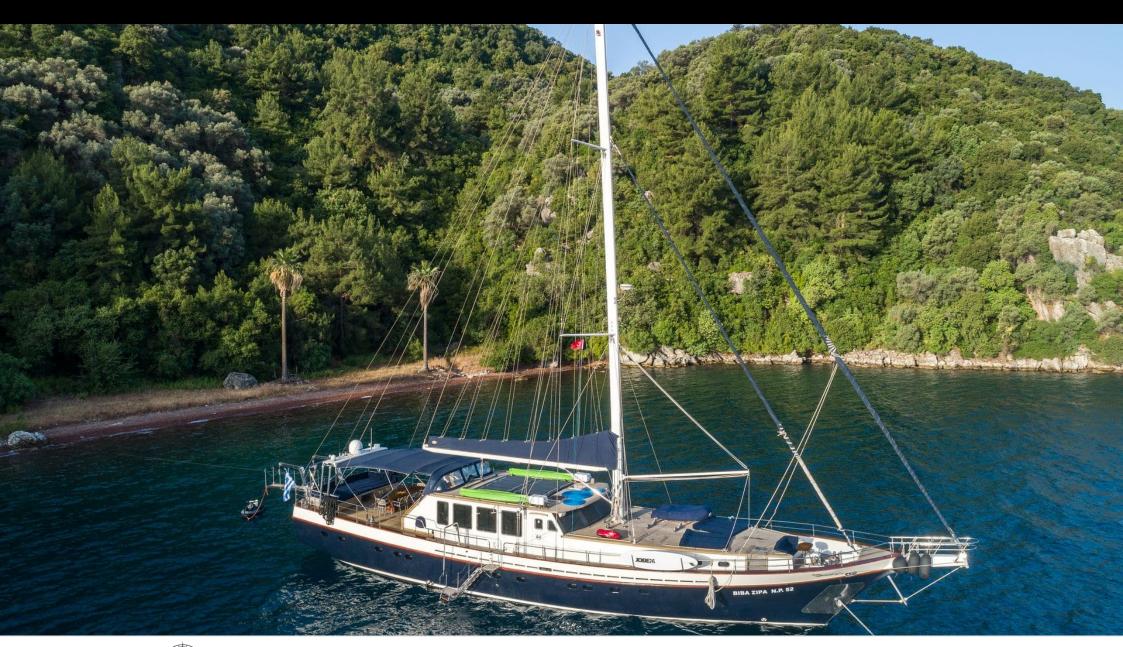

# EXTERIOR DESIGN

Features

Features

2007

Year refit

2022

Length

29.50 m

**Guests Cruising** 

12

Cabins

5

Winter Cruising Area(s)
East Mediterranean, Turkey

Summer Cruising Area(s) East Mediterranean, Greece

Crew 5 Max speed 11 knots Cruising speed 9 knots

Fuel consumption 65 L/h

Type of cabins

5 (2 x Twin, 3 x Double)