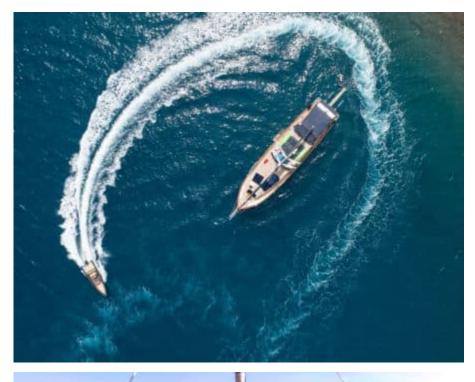

#### S/Y VIVA SHIRA













Microwave

Snorkeling gears





































# EXTERIOR DESIGN























Features































Features

















## INTERIOR DESIGN













































## GALLERY LIFESTYLE











































#### Specifications



Low rate per day

5 000 €



High rate per day

5 833 €



Summer low rate per week

30 000 €



Summer high rate per week

35 000 €



Winter low rate per week

30 000 €



Winter high rate per week

35 000 €



Builder

Neta Marine



Year built

2007



Year refit

2022



Length

29.50 m



**Guests Cruising** 

12



Cabins

5

Winter Cruising Area(s)
East Mediterranean, Turkey

Summer Cruising Area(s) East Mediterranean, Greece

Crew 5 Max speed 11 knots Cruising speed 9 knots

Fuel consumption 65 L/h

Type of cabins

5 (2 x T