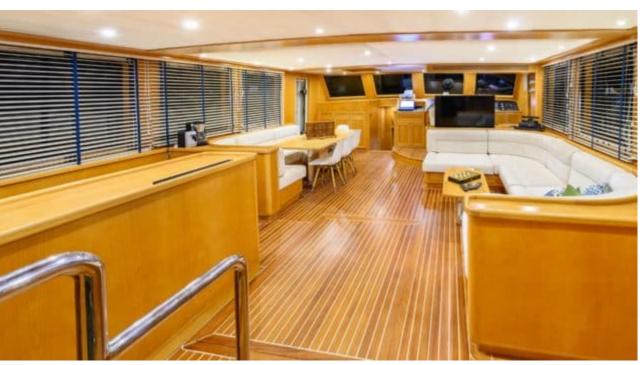

#### S/Y VIVA SHIRA













Microwave

Snorkeling gears





































# EXTERIOR DESIGN























Features































Features

















## INTERIOR DESIGN













































## GALLERY LIFESTYLE











































#### Specifications



Low rate per day

5 000 €



High rate per day

5 833 €



Summer low rate per week

30 000 €



Summer high rate per week

35 000 €



Winter low rate per week

30 000 €



Winter high rate per week

35 000 €



Builder

Neta Marine



Year built

2007



Year refit

2022



Length

29.50 m



**Guests Cruising** 

12



Cabins

5

Winter Cruising Area(s)
East Mediterranean, Turkey

Summer Cruising Area(s) East Mediterranean, Greece

Crew 5 Max speed 11 knots Cruising speed 9 knots

Fuel consumption 65 L/h

Type of cabins

5 (2 x Twin, 3 x Double)