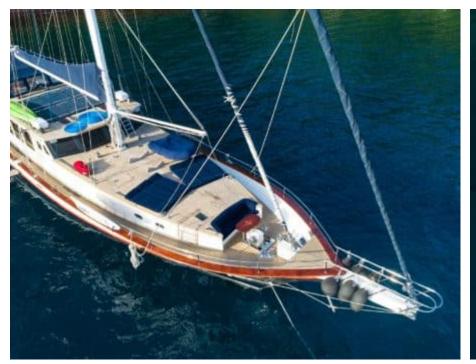

#### S/Y VIVA SHIRA













Microwave

Snorkeling gears





































# EXTERIOR DESIGN























Features































Features

















## INTERIOR DESIGN













































## GALLERY LIFESTYLE











































#### Specifications



Low rate per day

5 000 €



High rate per day

5 833 €



Summer low rate per week

30 000 €



Summer high rate per week

35 000 €



Winter low rate per week

30 000 €



Winter high rate per week

35 000 €



Builder

Neta Marine



Year built

2007



Year refit

2022



Length

29.50 m



**Guests Cruising** 

12



Cabins

5

Winter Cruising Area(s)
East Mediterranean, Turkey

Summer Cruising Area(s) East Mediterranean, Greece

Crew 5 Max speed 11 knots Cruising speed 9 knots

Fuel consumption 65 L/h

Type of cabins

5 (2 x Twin, 3 x Double)