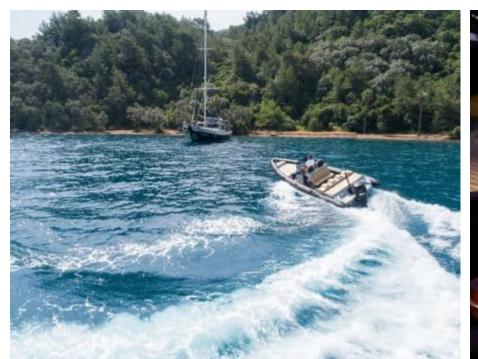

#### S/Y VIVA SHIRA













Microwave

Snorkeling gears





































# EXTERIOR DESIGN























Features































Features

















## INTERIOR DESIGN













































## GALLERY LIFESTYLE











































#### Specifications



Low rate per day

5 000 €



High rate per day

5 833 €



Summer low rate per week

30 000 €



Summer high rate per week

35 000 €



Winter low rate per week

30 000 €



Winter high rate per week

35 000 €



Builder

Neta Marine



Year built

2007



Year refit

2022



Length

29.50 m



**Guests Cruising** 

12



Cabins

5

Winter Cruising Area(s)
East Mediterranean, Turkey

Summer Cruising Area(s) East Mediterranean, Greece

Crew 5 Max speed 11 knots Cruising speed 9 knots

Fuel consumption 65 L/h

Type of cabins

5 (2 x Twin, 3 x Double)