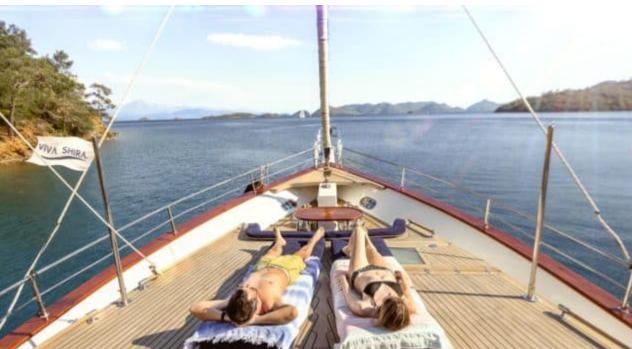

#### S/Y VIVA SHIRA













Microwave

Snorkeling gears





































# EXTERIOR DESIGN























Features































Features

















## INTERIOR DESIGN













































## GALLERY LIFESTYLE











































#### Specifications



Low rate per day

5 000 €



High rate per day

5 833 €



Summer low rate per week

30 000 €



Summer high rate per week

35 000 €



Winter low rate per week

30 000 €



Winter high rate per week

35 000 €



Builder

Neta Marine



Year built

2007



Year refit

2022



Length

29.50 m



**Guests Cruising** 

12



Cabins

5

Winter Cruising Area(s)
East Mediterranean, Turkey

Summer Cruising Area(s) East Mediterranean, Greece

Crew 5 Max speed 11 knots Cruising speed 9 knots

Fuel consumption 65 L/h

Type of cabins

5 (2 x Twin, 3 x Double)