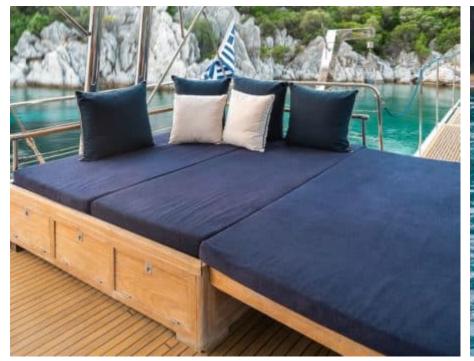

#### S/Y VIVA SHIRA













Microwave

Snorkeling gears





































# EXTERIOR DESIGN























Features































Features

















## INTERIOR DESIGN













































## GALLERY LIFESTYLE











































#### Specifications



Low rate per day

5 000 €



High rate per day

5 833 €



Summer low rate per week

30 000 €



Summer high rate per week

35 000 €



Winter low rate per week

30 000 €



Winter high rate per week

35 000 €



Builder

Neta Marine



Year built

2007



Year refit

2022



Length

29.50 m



**Guests Cruising** 

12



Cabins

5

Winter Cruising Area(s)
East Mediterranean, Turkey

Summer Cruising Area(s) East Mediterranean, Greece

Crew 5 Max speed 11 knots Cruising speed 9 knots

Fuel consumption 65 L/h

Type of cabins

5 (2 x Twin, 3 x Double)