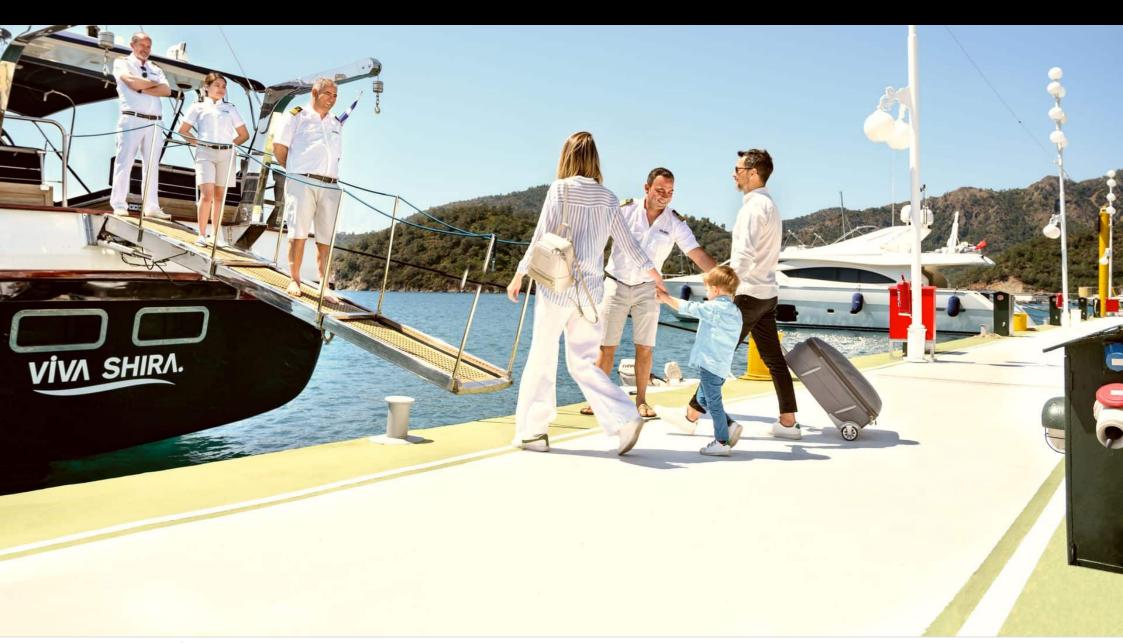

#### S/Y VIVA SHIRA













Microwave

Snorkeling gears





































# EXTERIOR DESIGN























Features































Features

















## INTERIOR DESIGN













































## GALLERY LIFESTYLE











































#### Specifications



Low rate per day

5 000 €



High rate per day

5 833 €



Summer low rate per week

30 000 €



Summer high rate per week

35 000 €



Winter low rate per week

30 000 €



Winter high rate per week

35 000 €



Builder

Neta Marine



Year built

2007



Year refit

2022



Length

29.50 m



**Guests Cruising** 

12



Cabins

5

Winter Cruising Area(s)
East Mediterranean, Turkey

Summer Cruising Area(s) East Mediterranean, Greece

Crew 5 Max speed 11 knots Cruising speed 9 knots

Fuel consumption 65 L/h

Type of cabins

5 (2 x Twin, 3 x Double)