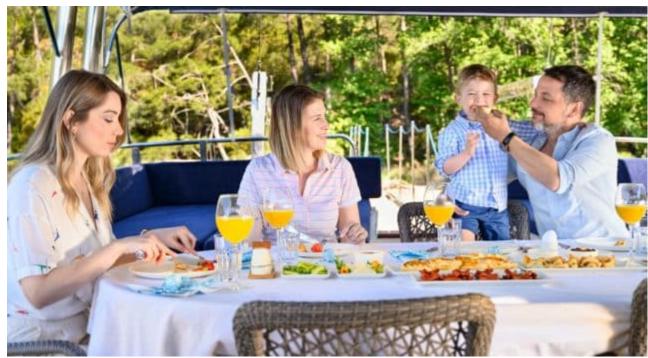

#### S/Y VIVA SHIRA













Microwave

Snorkeling gears





































# EXTERIOR DESIGN























Features































Features

















## INTERIOR DESIGN













































## GALLERY LIFESTYLE











































#### Specifications



Low rate per day

5 000 €



High rate per day

5 833 €



Summer low rate per week

30 000 €



Summer high rate per week

35 000 €



Winter low rate per week

30 000 €



Winter high rate per week

35 000 €



Builder

Neta Marine



Year built

2007



Year refit

2022



Length

29.50 m



**Guests Cruising** 

12



Cabins

5

Winter Cruising Area(s)
East Mediterranean, Turkey

Summer Cruising Area(s) East Mediterranean, Greece

Crew 5 Max speed 11 knots Cruising speed 9 knots

Fuel consumption 65 L/h

Type of cabins

5 (2 x Twin, 3 x Double)