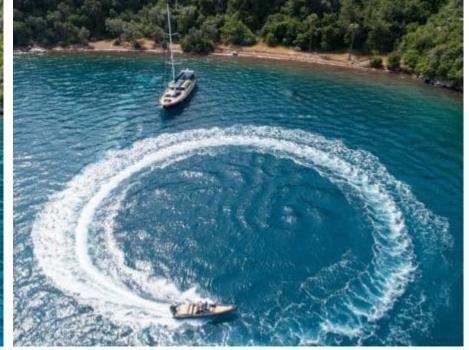

#### S/Y VIVA SHIRA













Microwave

Snorkeling gears





































# EXTERIOR DESIGN























Features































Features

















## INTERIOR DESIGN













































## GALLERY LIFESTYLE











































#### Specifications



Low rate per day

5 000 €



High rate per day

5 833 €



Summer low rate per week

30 000 €



Summer high rate per week

35 000 €



Winter low rate per week

30 000 €



Winter high rate per week

35 000 €



Builder

Neta Marine



Year built

2007



Year refit

2022



Length

29.50 m



**Guests Cruising** 

12



Cabins

5

Winter Cruising Area(s)
East Mediterranean, Turkey

Summer Cruising Area(s) East Mediterranean, Greece

Crew 5 Max speed 11 knots Cruising speed 9 knots

Fuel consumption 65 L/h

Type of cabins

5 (2 x Twin, 3 x Double)