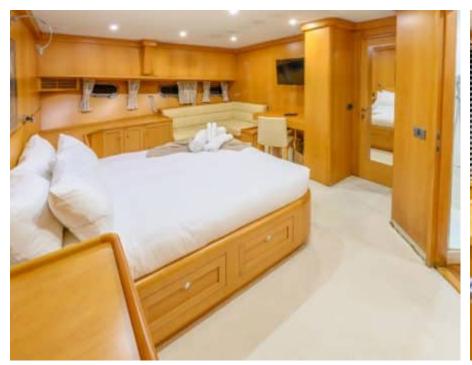

#### S/Y VIVA SHIRA













Microwave

Snorkeling gears





































# EXTERIOR DESIGN























Features































Features

















## INTERIOR DESIGN













































## GALLERY LIFESTYLE











































#### Specifications



Low rate per day

5 000 €



High rate per day

5 833 €



Summer low rate per week

30 000 €



Summer high rate per week

35 000 €



Winter low rate per week

30 000 €



Winter high rate per week

35 000 €



Builder

Neta Marine



Year built

2007



Year refit

2022



Length

29.50 m



**Guests Cruising** 

12



Cabins

5

Winter Cruising Area(s)
East Mediterranean, Turkey

Summer Cruising Area(s) East Mediterranean, Greece

Crew 5 Max speed 11 knots Cruising speed 9 knots

Fuel consumption 65 L/h

Type of cabins

5 (2 x Twin, 3 x Double)