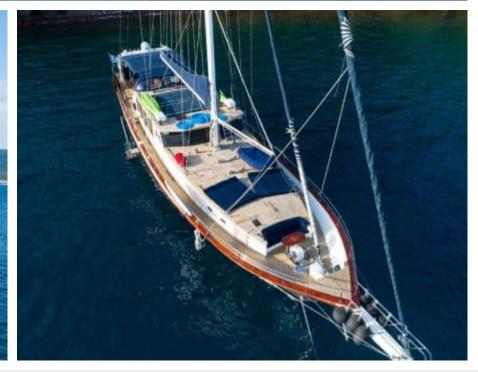

#### S/Y VIVA SHIRA













Microwave

Snorkeling gears





































# EXTERIOR DESIGN























Features































Features

















## INTERIOR DESIGN













































## GALLERY LIFESTYLE











































#### Specifications



Low rate per day

5 000 €



High rate per day

5 833 €



Summer low rate per week

30 000 €



Summer high rate per week

35 000 €



Winter low rate per week

30 000 €



Winter high rate per week

35 000 €



Builder

Neta Marine



Year built

2007



Year refit

2022



Length

29.50 m



**Guests Cruising** 

12



Cabins

5

Winter Cruising Area(s)
East Mediterranean, Turkey

Summer Cruising Area(s) East Mediterranean, Greece

Crew 5 Max speed 11 knots Cruising speed 9 knots

Fuel consumption 65 L/h

Type of cabins

5 (2 x Twin, 3 x Double)