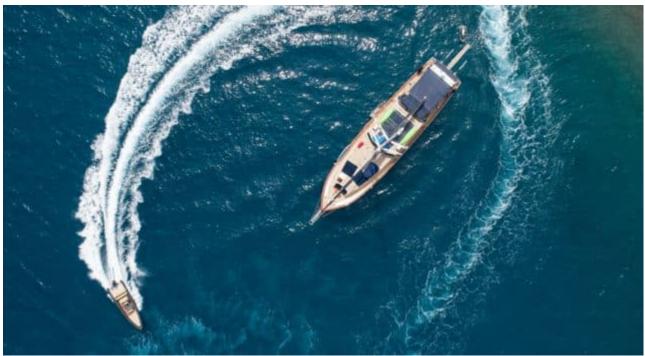

#### S/Y VIVA SHIRA













Microwave

Snorkeling gears





































# EXTERIOR DESIGN























Features































Features

















## INTERIOR DESIGN













































## GALLERY LIFESTYLE











































#### Specifications



Low rate per day

5 000 €



High rate per day

5 833 €



Summer low rate per week

30 000 €



Summer high rate per week

35 000 €



Winter low rate per week

30 000 €



Winter high rate per week

35 000 €



Builder

Neta Marine



Year built

2007



Year refit

2022



Length

29.50 m



**Guests Cruising** 

12



Cabins

5

Winter Cruising Area(s)
East Mediterranean, Turkey

Summer Cruising Area(s) East Mediterranean, Greece

Crew 5 Max speed 11 knots Cruising speed 9 knots

Fuel consumption 65 L/h

Type of cabins

5 (2 x Twin, 3 x Double)