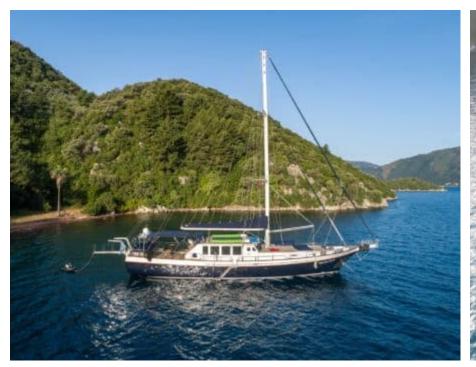

#### S/Y VIVA SHIRA













Microwave

Snorkeling gears





































# EXTERIOR DESIGN























Features































Features

















## INTERIOR DESIGN













































## GALLERY LIFESTYLE











































#### Specifications



Low rate per day

5 000 €



High rate per day

5 833 €



Summer low rate per week

30 000 €



Summer high rate per week

35 000 €



Winter low rate per week

30 000 €



Winter high rate per week

35 000 €



Builder

Neta Marine



Year built

2007



Year refit

2022



Length

29.50 m



**Guests Cruising** 

12



Cabins

5

Winter Cruising Area(s)
East Mediterranean, Turkey

Summer Cruising Area(s) East Mediterranean, Greece

Crew 5 Max speed 11 knots Cruising speed 9 knots

Fuel consumption 65 L/h

Type of cabins

5 (2 x Twin, 3 x Double)