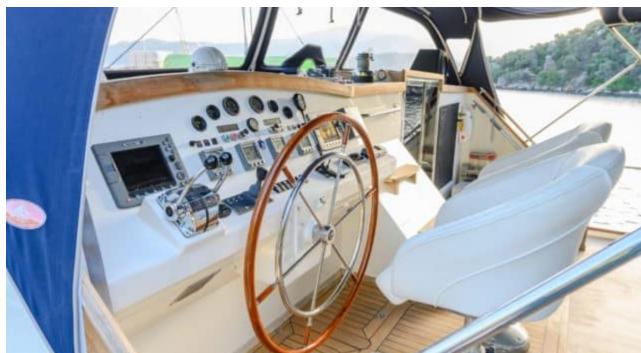

#### S/Y VIVA SHIRA













Microwave

Snorkeling gears





































# EXTERIOR DESIGN























Features































Features

















## INTERIOR DESIGN













































## GALLERY LIFESTYLE











































#### Specifications



Low rate per day

5 000 €



High rate per day

5 833 €



Summer low rate per week

30 000 €



Summer high rate per week

35 000 €



Winter low rate per week

30 000 €



Winter high rate per week

35 000 €



Builder

Neta Marine



Year built

2007



Year refit

2022



Length

29.50 m



**Guests Cruising** 

12



Cabins

5

Winter Cruising Area(s)
East Mediterranean, Turkey

Summer Cruising Area(s) East Mediterranean, Greece

Crew 5 Max speed 11 knots Cruising speed 9 knots

Fuel consumption 65 L/h

Type of cabins

5 (2 x Twin, 3 x Double)