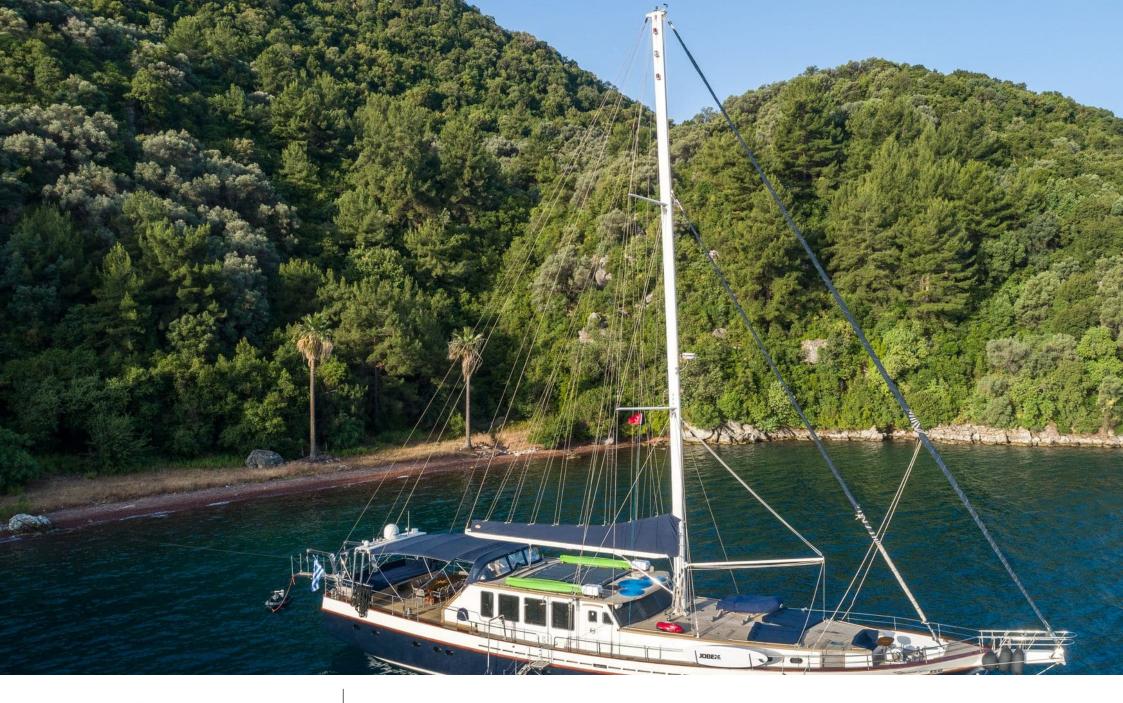

#### S/Y VIVA SHIRA

Microwave

Snorkeling gears

# EXTERIOR DESIGN

Features

Features

2007

Year refit

2022

Length

29.50 m

**Guests Cruising** 

12

Cabins