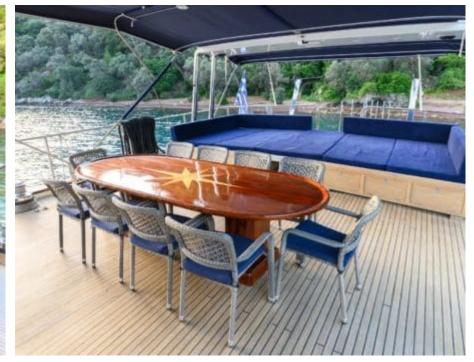

#### S/Y VIVA SHIRA













Microwave

Snorkeling gears





































# EXTERIOR DESIGN























Features































Features

















## INTERIOR DESIGN













































## GALLERY LIFESTYLE











































#### Specifications



Low rate per day

5 000 €



High rate per day

5 833 €



Summer low rate per week

30 000 €



Summer high rate per week

35 000 €



Winter low rate per week

30 000 €



Winter high rate per week

35 000 €



Builder

Neta Marine



Year built

2007



Year refit

2022



Length

29.50 m



**Guests Cruising** 

12



Cabins

5

Winter Cruising Area(s)
East Mediterranean, Turkey

Summer Cruising Area(s) East Mediterranean, Greece

Crew 5 Max speed 11 knots Cruising speed 9 knots

Fuel consumption 65 L/h

Type of cabins

5 (2 x Twin, 3 x Double)