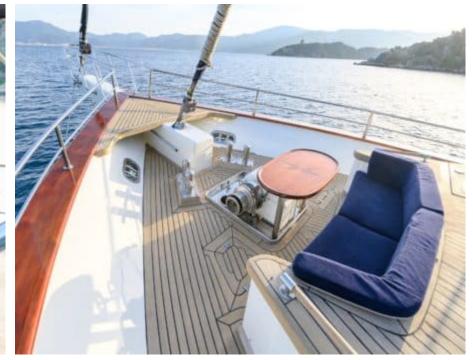

#### S/Y VIVA SHIRA













Microwave

Snorkeling gears





































# EXTERIOR DESIGN























Features































Features

















## INTERIOR DESIGN













































## GALLERY LIFESTYLE











































#### Specifications



Low rate per day

5 000 €



High rate per day

5 833 €



Summer low rate per week

30 000 €



Summer high rate per week

35 000 €



Winter low rate per week

30 000 €



Winter high rate per week

35 000 €



Builder

Neta Marine



Year built

2007



Year refit

2022



Length

29.50 m



**Guests Cruising** 

12



Cabins

5

Winter Cruising Area(s)
East Mediterranean, Turkey

Summer Cruising Area(s) East Mediterranean, Greece

Crew 5 Max speed 11 knots Cruising speed 9 knots

Fuel consumption 65 L/h

Type of cabins

5 (2 x Twin, 3 x Double)