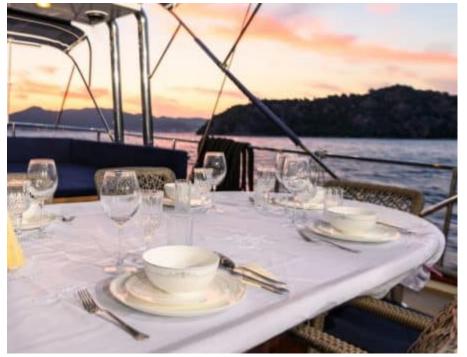

#### S/Y VIVA SHIRA













Microwave

Snorkeling gears





































# EXTERIOR DESIGN























Features































Features

















## INTERIOR DESIGN













































## GALLERY LIFESTYLE











































#### Specifications



Low rate per day

5 000 €



High rate per day

5 833 €



Summer low rate per week

30 000 €



Summer high rate per week

35 000 €



Winter low rate per week

30 000 €



Winter high rate per week

35 000 €



Builder

Neta Marine



Year built

2007



Year refit

2022



Length

29.50 m



**Guests Cruising** 

12



Cabins

5

Winter Cruising Area(s)
East Mediterranean, Turkey

Summer Cruising Area(s) East Mediterranean, Greece

Crew 5 Max speed 11 knots Cruising speed 9 knots

Fuel consumption 65 L/h

Type of cabins

5 (2 x Twin, 3 x Double)