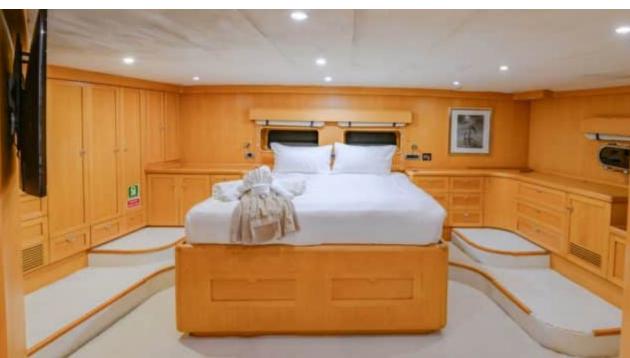

#### S/Y VIVA SHIRA













Microwave

Snorkeling gears





































# EXTERIOR DESIGN























Features































Features

















## INTERIOR DESIGN













































## GALLERY LIFESTYLE











































#### Specifications



Low rate per day

5 000 €



High rate per day

5 833 €



Summer low rate per week

30 000 €



Summer high rate per week

35 000 €



Winter low rate per week

30 000 €



Winter high rate per week

35 000 €



Builder

Neta Marine



Year built

2007



Year refit

2022



Length

29.50 m



**Guests Cruising** 

12



Cabins

5

Winter Cruising Area(s)
East Mediterranean, Turkey

Summer Cruising Area(s) East Mediterranean, Greece

Crew 5 Max speed 11 knots Cruising speed 9 knots

Fuel consumption 65 L/h

Type of cabins

5 (2 x Twin, 3 x Double)