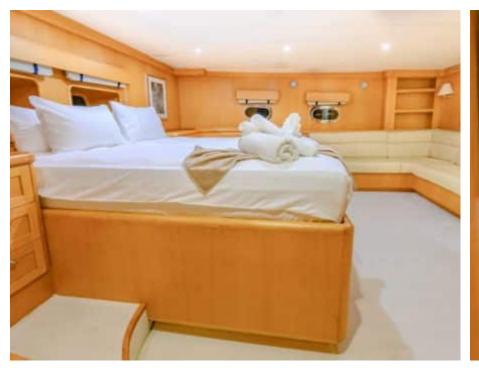

#### S/Y VIVA SHIRA













Microwave

Snorkeling gears





































# EXTERIOR DESIGN























Features































Features

















## INTERIOR DESIGN













































## GALLERY LIFESTYLE











































#### Specifications



Low rate per day

5 000 €



High rate per day

5 833 €



Summer low rate per week

30 000 €



Summer high rate per week

35 000 €



Winter low rate per week

30 000 €



Winter high rate per week

35 000 €



Builder

Neta Marine



Year built

2007



Year refit

2022



Length

29.50 m



**Guests Cruising** 

12



Cabins

5

Winter Cruising Area(s)
East Mediterranean, Turkey

Summer Cruising Area(s) East Mediterranean, Greece

Crew 5 Max speed 11 knots Cruising speed 9 knots

Fuel consumption 65 L/h

Type of cabins

5 (2 x Twin, 3 x Double)