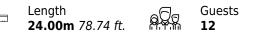

# Specifications

| Low rate per day<br>$2 \ 466 \ \epsilon$<br>Summer low rate per week<br>14 800 € |                          |         |                     |                                                               |                                                                 |                             |  |
|----------------------------------------------------------------------------------|--------------------------|---------|---------------------|---------------------------------------------------------------|-----------------------------------------------------------------|-----------------------------|--|
| Winter low rate per week<br>14 800 €                                             |                          |         |                     | Ē                                                             | <ul> <li>Winter high rate per week</li> <li>14 800 €</li> </ul> |                             |  |
| Builder<br>Custom Buil                                                           | d                        |         | Year bui<br>2007    | lt                                                            |                                                                 |                             |  |
| Length<br>24.00 m                                                                |                          |         |                     |                                                               | Guests Cruising                                                 | Cabins<br>6                 |  |
| Winter Cruising Area(s)<br>Italy & Sicily, West Mediterranean                    |                          |         |                     | Summer Cruising Area(s)<br>Italy & Sicily, West Mediterranean |                                                                 |                             |  |
| Crew<br>3                                                                        | rew Max speed<br>9 knots |         | Cruising<br>8 knots |                                                               | Fuel consump<br>70 L/Hr                                         | Fuel consumption<br>70 L/Hr |  |
| Type of cabins<br>6 (6 x Double)                                                 |                          |         |                     |                                                               |                                                                 |                             |  |
|                                                                                  | HTING                    | Interio | or design           | Exterior de                                                   | sign Gallery lifestyle                                          | Specifications Features     |  |