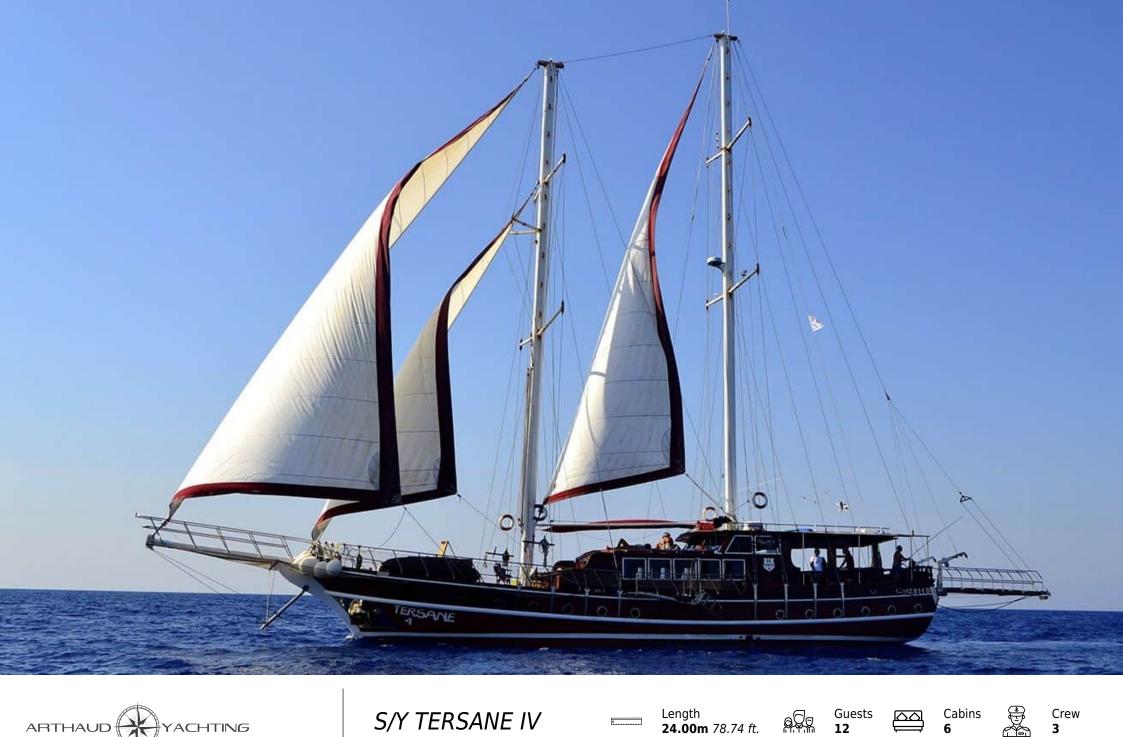

S/Y TERSANE IV

#### S/Y TERSANE IV

# Specifications

| Low rate per day<br>$2 \ 466 \ \epsilon$<br>Summer low rate per week<br>14 800 € |                          |         |                     |                                                               |                                                                 |                             |  |
|----------------------------------------------------------------------------------|--------------------------|---------|---------------------|---------------------------------------------------------------|-----------------------------------------------------------------|-----------------------------|--|
| Winter low rate per week<br>14 800 €                                             |                          |         |                     | Ē                                                             | <ul> <li>Winter high rate per week</li> <li>14 800 €</li> </ul> |                             |  |
| Builder<br>Custom Buil                                                           | d                        |         | Year bui<br>2007    | lt                                                            |                                                                 |                             |  |
| Length<br>24.00 m                                                                |                          |         |                     |                                                               | Guests Cruising                                                 | Cabins<br>6                 |  |
| Winter Cruising Area(s)<br>Italy & Sicily, West Mediterranean                    |                          |         |                     | Summer Cruising Area(s)<br>Italy & Sicily, West Mediterranean |                                                                 |                             |  |
| Crew<br>3                                                                        | rew Max speed<br>9 knots |         | Cruising<br>8 knots |                                                               | Fuel consump<br>70 L/Hr                                         | Fuel consumption<br>70 L/Hr |  |
| Type of cabins<br>6 (6 x Double)                                                 |                          |         |                     |                                                               |                                                                 |                             |  |
|                                                                                  | HTING                    | Interio | or design           | Exterior de                                                   | sign Gallery lifestyle                                          | Specifications Features     |  |