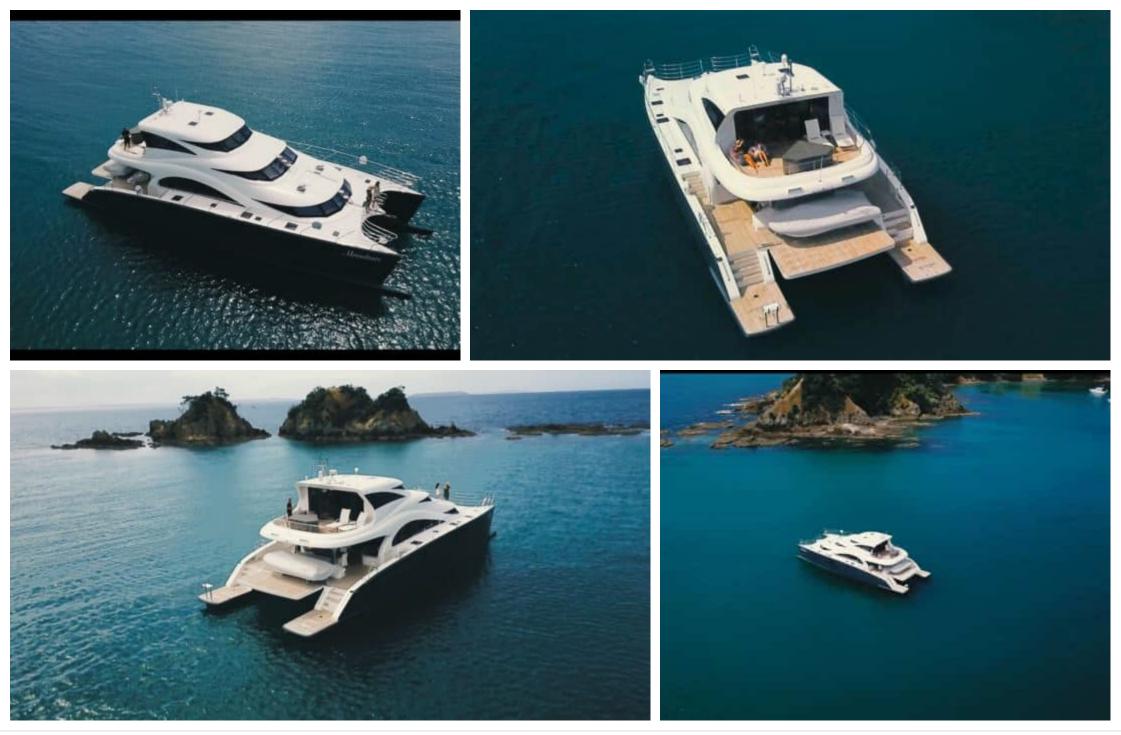

# S/Y MOONDANCE

| Barbecue                             | Fridge              | ©©<br>©.:<br>Kitchen | <u>النت</u><br>Microwave | آباریا<br>Shower |
|--------------------------------------|---------------------|----------------------|--------------------------|------------------|
| پنید<br>کیکٹر ہے<br>Air Conditioning | ہوچ<br>Fishing Gear | ہی<br>Jacuzzi        | Kayaking                 | Paddle Board     |
| Seabob                               | Snorkeling Gear     | Sound System         | Television               | Tender           |
| (Rec)<br>(Rec)<br>Wakeboard          | Waterski            | Wifi                 |                          |                  |







### EXTERIOR DESIGN

















## INTERIOR DESIGN

















#### GALLERY LIFESTYLE









## Specifications

| \$                                                     | Low rate per day<br>\$ 5 833          |  |                   | \$                                                     | High rate per day<br>\$ 5 833          |        |
|--------------------------------------------------------|---------------------------------------|--|-------------------|--------------------------------------------------------|----------------------------------------|--------|
| Summer low rate per week<br>\$ 35 000                  |                                       |  | \$                | Summer high rate per week<br>\$ 35 000                 |                                        |        |
| \$