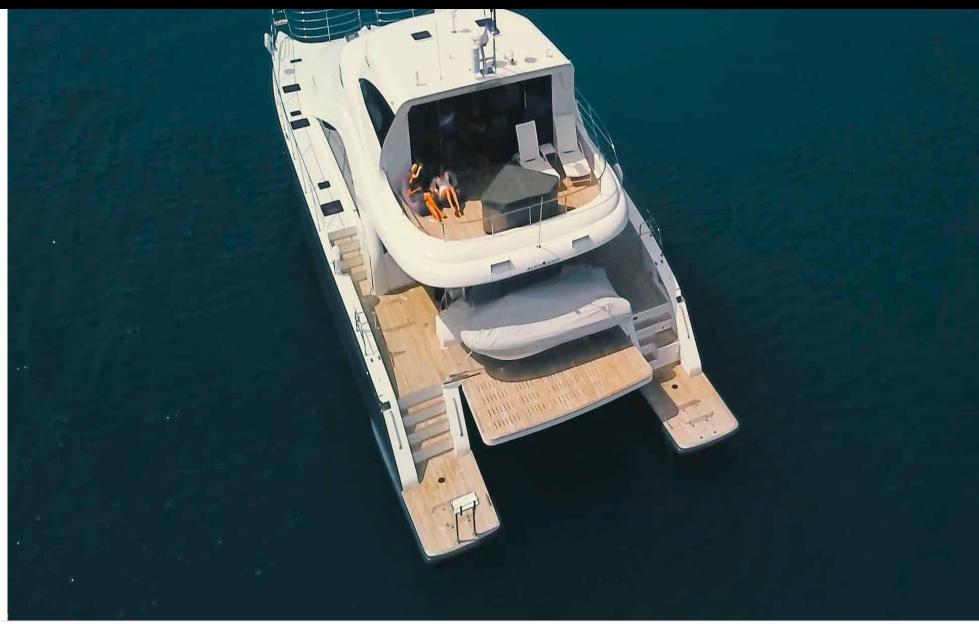

# S/Y MOONDANCE

| Barbecue                             | Fridge              | ©©<br>©.:<br>Kitchen | <u>النت</u><br>Microwave | آباریا<br>Shower |
|--------------------------------------|---------------------|----------------------|--------------------------|------------------|
| پنید<br>کیکٹر ہے<br>Air Conditioning | ہوچ<br>Fishing Gear | ہی<br>Jacuzzi        | Kayaking                 | Paddle Board     |
| Seabob                               | Snorkeling Gear     | Sound System         | Television               | Tender           |
| (Rec)<br>(Rec)<br>Wakeboard          | Waterski            | Wifi                 |                          |                  |







### EXTERIOR DESIGN

















## INTERIOR DESIGN

















#### GALLERY LIFESTYLE









## Specifications

| \$                                                     | Low rate per day<br>\$ 5 833          |  |                   | \$                                                     | High rate per day<br>\$ 5 833          |        |
|--------------------------------------------------------|---------------------------------------|--|-------------------|--------------------------------------------------------|----------------------------------------|--------|
| Summer low rate per week<br>\$ 35 000                  |                                       |  | \$                | Summer high rate per week<br>\$ 35 000                 |                                        |        |
| \$                                                     | Winter low rate per week<br