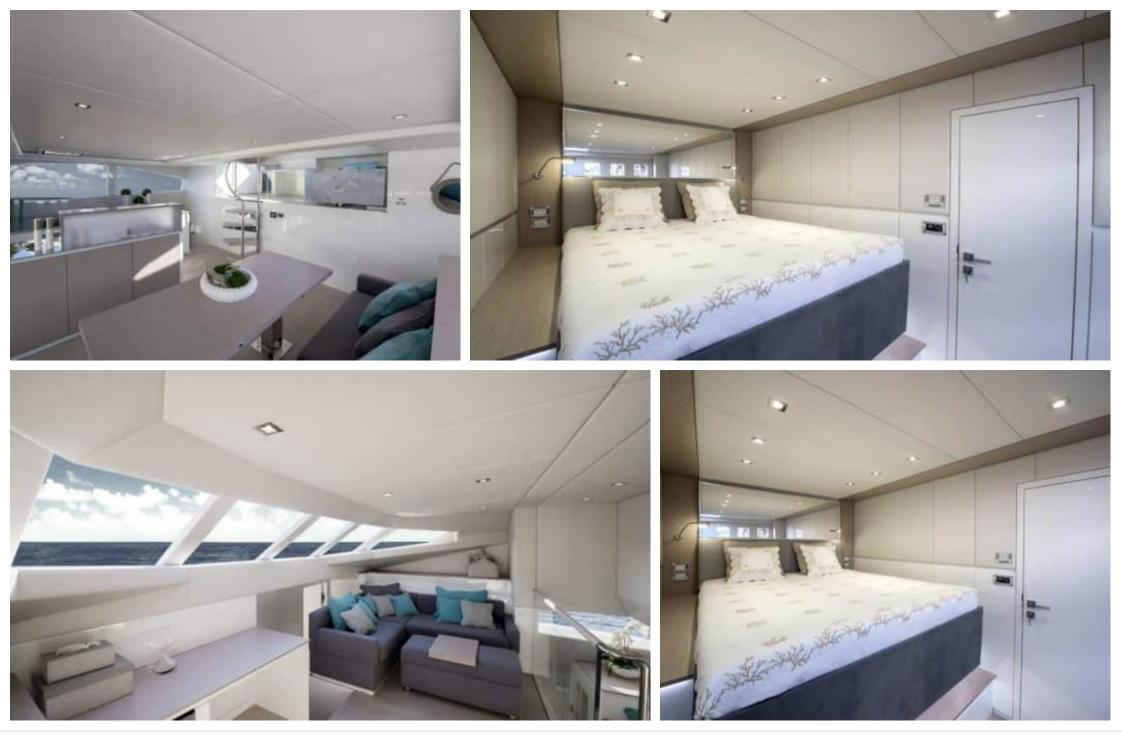

# S/Y MOONDANCE

| Barbecue                             | Fridge              | ©©<br>©.:<br>Kitchen | <u>النت</u><br>Microwave | آباریا<br>Shower |
|--------------------------------------|---------------------|----------------------|--------------------------|------------------|
| پنید<br>کیکٹر ہے<br>Air Conditioning | ہوچ<br>Fishing Gear | ہی<br>Jacuzzi        | Kayaking                 | Paddle Board     |
| Seabob                               | Snorkeling Gear     | Sound System         | Television               | Tender           |
| (Rec)<br>(Rec)<br>Wakeboard          | Waterski            | Wifi                 |                          |                  |







### EXTERIOR DESIGN

















## INTERIOR DESIGN

















#### GALLERY LIFESTYLE









## Specifications

| \$                                                     | Low rate per day<br>\$ 5 833          |  |                   | \$                                                     | High rate per day<br>\$ 5 833          |        |
|--------------------------------------------------------|---------------------------------------|--|-------------------|--------------------------------------------------------|----------------------------------------|--------|
| Summer low rate per week<br>\$ 35 000                  |                                       |  | \$                | Summer high rate per week<br>\$ 35 000                 |                                        |        |
| \$                                                     |