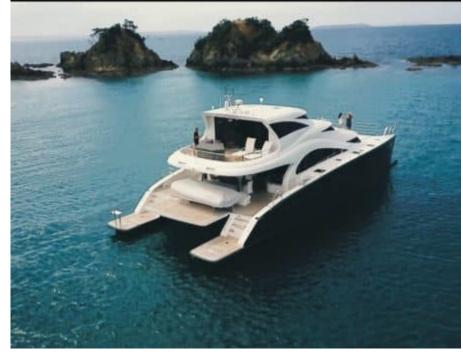

# S/Y MOONDANCE

| Barbecue                             | Fridge              | ©©<br>©.:<br>Kitchen | <u>النت</u><br>Microwave | آباریا<br>Shower |
|--------------------------------------|---------------------|----------------------|--------------------------|------------------|
| پنید<br>کیکٹر ہے<br>Air Conditioning | ہوچ<br>Fishing Gear | ہی<br>Jacuzzi        | Kayaking                 | Paddle Board     |
| Seabob                               | Snorkeling Gear     | Sound System         | Television               | Tender           |
| (Rec)<br>(Rec)<br>Wakeboard          | Waterski            | Wifi                 |                          |                  |







### EXTERIOR DESIGN

















## INTERIOR DESIGN

















#### GALLERY LIFESTYLE









## Specifications

| \$                                                     | Low rate per day<br>\$ 5 833          |  |                   | \$                                                     | High rate per day<br>\$ 5 833          |        |
|--------------------------------------------------------|---------------------------------------|--|-------------------|--------------------------------------------------------|----------------------------------------|--------|
| Summer low rate per week<br>\$ 35 000                  |                                       |  | \$                | Summer high rate per week<br>\$ 35 000                 |