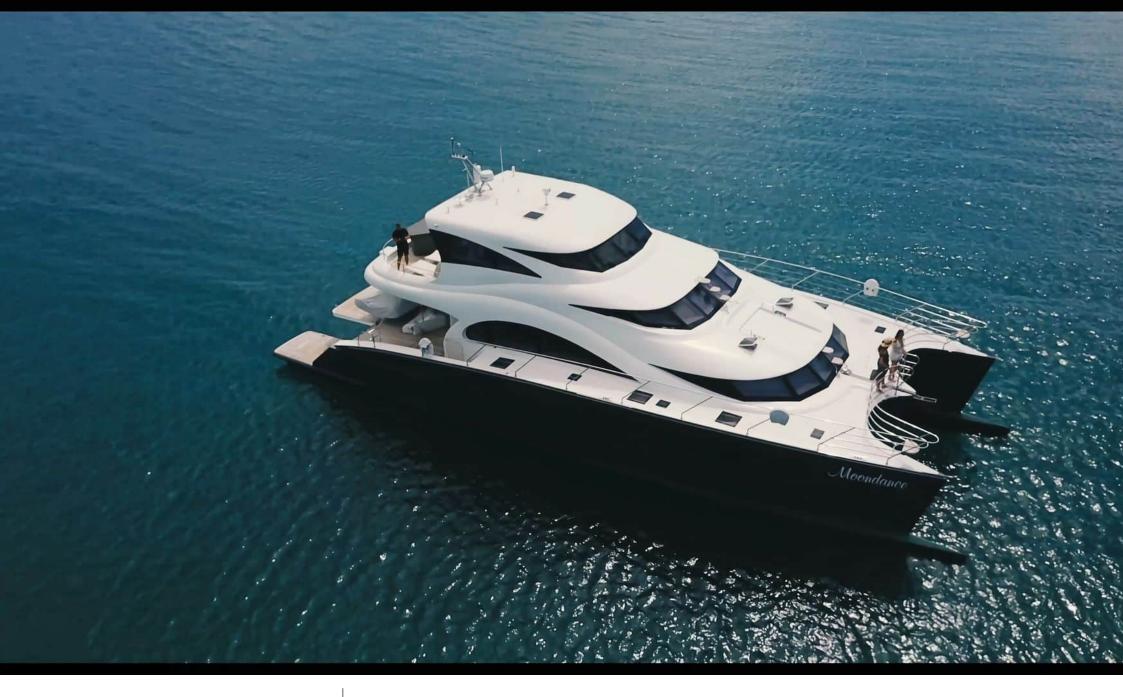

# S/Y MOONDANCE

| Barbecue                             | Fridge              | ©©<br>©.:<br>Kitchen | <u>النت</u><br>Microwave | آباریا<br>Shower |
|--------------------------------------|---------------------|----------------------|--------------------------|------------------|
| پنید<br>کیکٹر ہے<br>Air Conditioning | ہوچ<br>Fishing Gear | ہی<br>Jacuzzi        | Kayaking                 | Paddle Board     |
| Seabob                               | Snorkeling Gear     | Sound System         | Television               | Tender           |
| (Rec)<br>(Rec)<br>Wakeboard          | Waterski            | Wifi                 |                          |                  |







### EXTERIOR DESIGN

















## INTERIOR DESIGN

















#### GALLERY LIFESTYLE









#