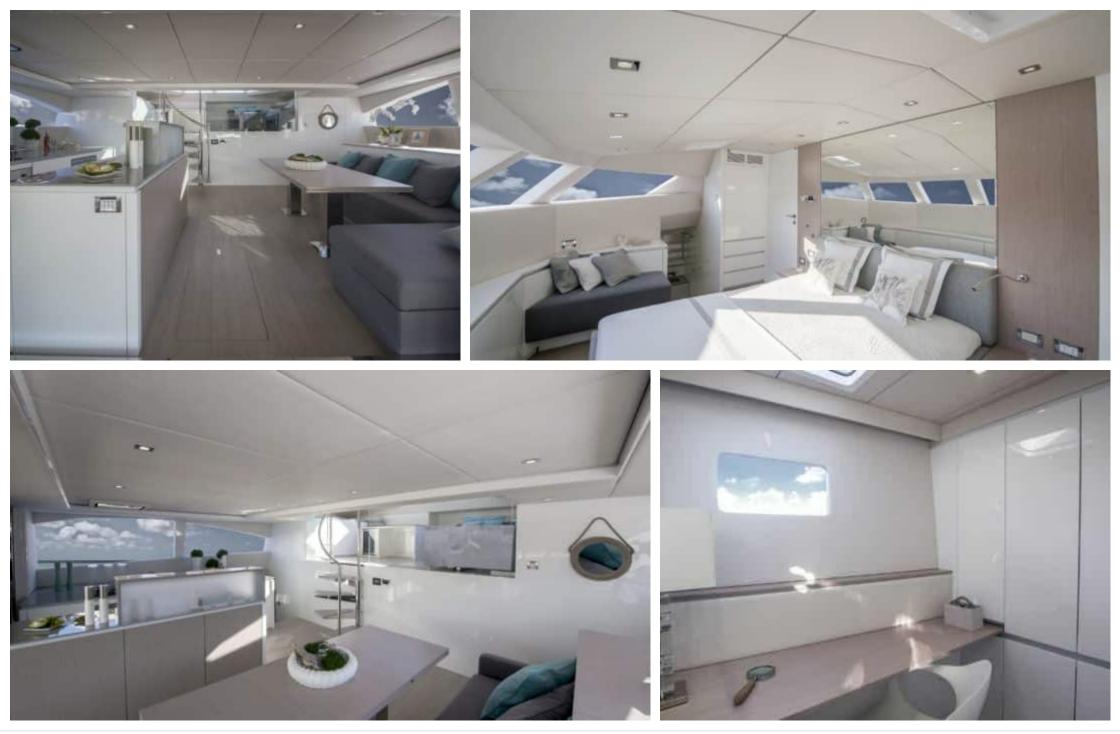

# S/Y MOONDANCE

| Barbecue                             | Fridge              | ©©<br>©.:<br>Kitchen | <u>النت</u><br>Microwave | آباریا<br>Shower |
|--------------------------------------|---------------------|----------------------|--------------------------|------------------|
| پنید<br>کیکٹر ہے<br>Air Conditioning | ہوچ<br>Fishing Gear | ہی<br>Jacuzzi        | Kayaking                 | Paddle Board     |
| Seabob                               | Snorkeling Gear     | Sound System         | Television               | Tender           |
| (Rec)<br>(Rec)<br>Wakeboard          | Waterski            | Wifi                 |                          |                  |







### EXTERIOR DESIGN

















## INTERIOR DESIGN

















#### GALLERY LIFESTYLE









## Specifications

| \$                                                     | Low rate per day<br>\$ 5 833          |  |                   | \$                                                     | High rate per day<br>\$ 5 833          |        |
|--------------------------------------------------------|---------------------------------------|--|-------------------|--------------------------------------------------------|----------------------------------------|--------|
| Summer low rate per week<br>\$ 35 000                  |                                       |  | \$                | Summer high rate per week<br>\$ 35 000                 |                                        |        |
| \$