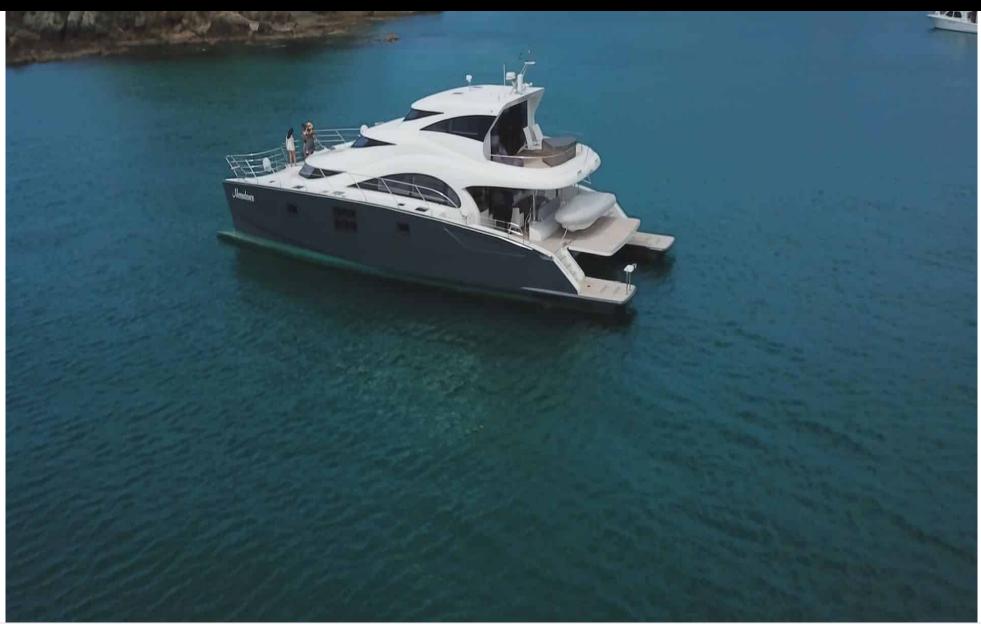

# S/Y MOONDANCE

| Barbecue                             | Fridge              | ©©<br>©.:<br>Kitchen | <u>النت</u><br>Microwave | آباریا<br>Shower |
|--------------------------------------|---------------------|----------------------|--------------------------|------------------|
| پنید<br>کیکٹر ہے<br>Air Conditioning | ہوچ<br>Fishing Gear | ہی<br>Jacuzzi        | Kayaking                 | Paddle Board     |
| Seabob                               | Snorkeling Gear     | Sound System         | Television               | Tender           |
| (Rec)<br>(Rec)<br>Wakeboard          | Waterski            | Wifi                 |                          |                  |







### EXTERIOR DESIGN

















## INTERIOR DESIGN

















#### GALLERY LIFESTYLE









## Specifications

| \$                                                     | Low rate per day<br>\$ 5 833          |  |                   | \$                                                     | High rate per day<br>\$ 5 833          |        |
|--------------------------------------------------------|---------------------------------------|--|-------------------|--------------------------------------------------------|----------------------------------------|--------|
| Summer low rate per week<br>\$ 35 000                  |                                       |  | \$                | Summer high rate per week<br>\$ 35 000                 |                                        |        |
| \$