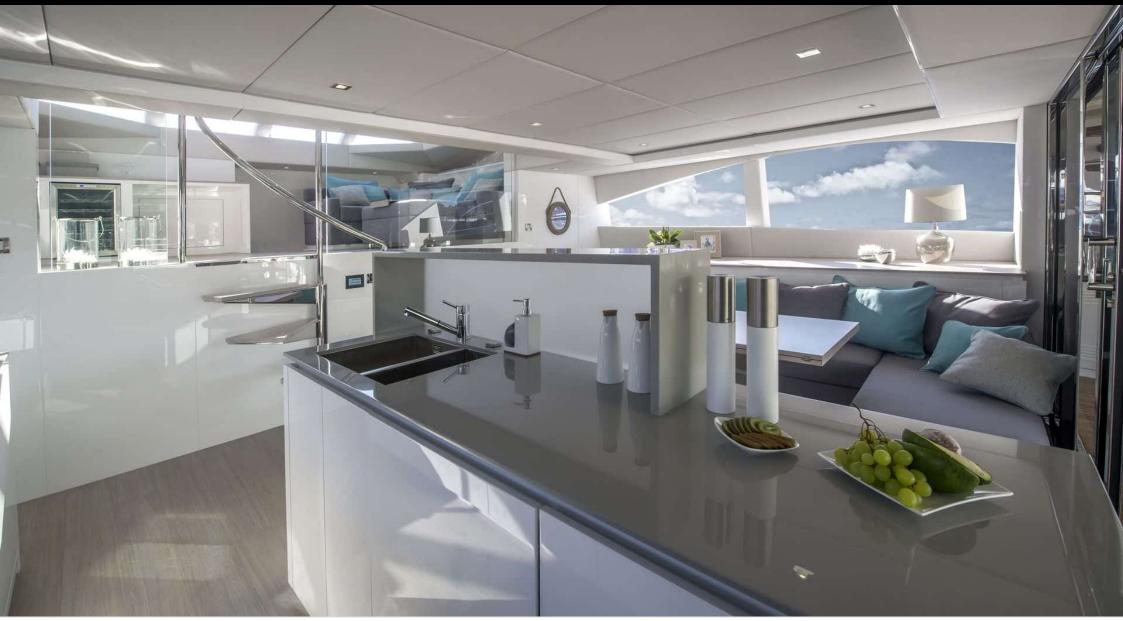

# S/Y MOONDANCE

| Barbecue                             | Fridge              | ©©<br>©.:<br>Kitchen | <u>النت</u><br>Microwave | آباریا<br>Shower |
|--------------------------------------|---------------------|----------------------|--------------------------|------------------|
| پنید<br>کیکٹر ہے<br>Air Conditioning | ہوچ<br>Fishing Gear | ہی<br>Jacuzzi        | Kayaking                 | Paddle Board     |
| Seabob                               | Snorkeling Gear     | Sound System         | Television               | Tender           |
| (Rec)<br>(Rec)<br>Wakeboard          | Waterski            | Wifi                 |                          |                  |







### EXTERIOR DESIGN

















## INTERIOR DESIGN

















#### GALLERY LIFESTYLE









## Specifications

| \$                                                     | Low rate per day<br>\$ 5 833          |  |                   | \$                                                     | High rate per day<br>\$ 5 833          |        |
|--------------------------------------------------------|---------------------------------------|--|-------------------|--------------------------------------------------------|----------------------------------------|--------|
| Summer low rate per week<br>\$ 35 000                  |                                       |  | \$                | Summer high rate per week<br>\$ 35 000                 |                                        |        |
| \$