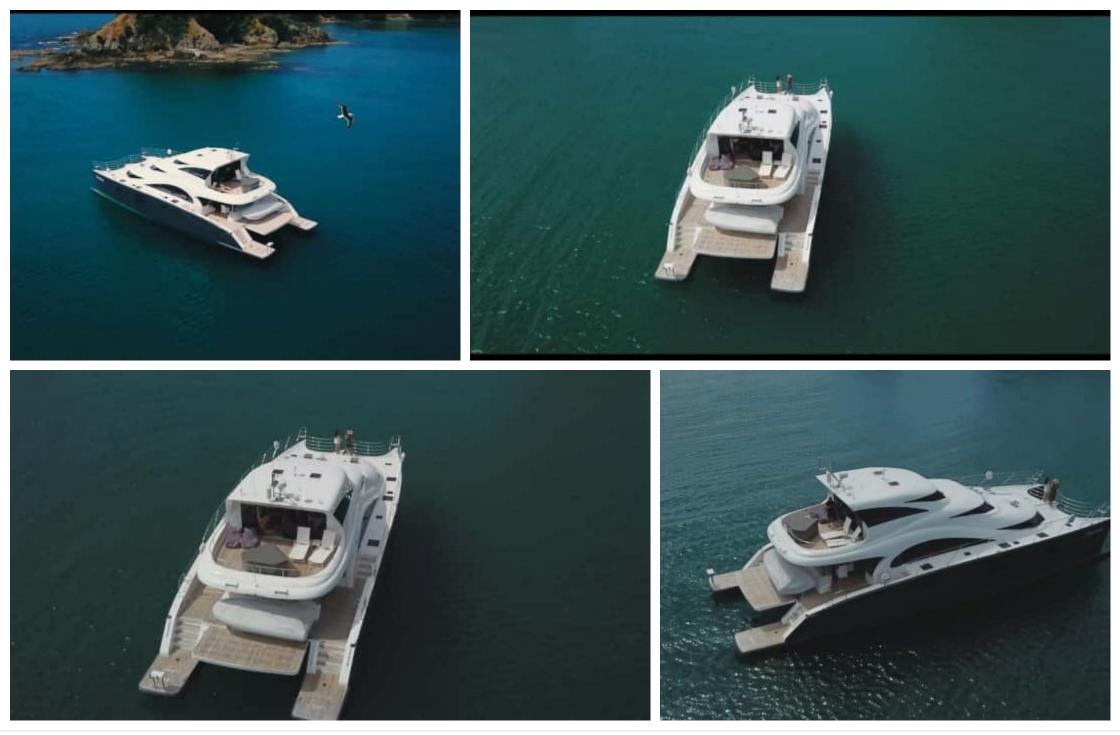

# S/Y MOONDANCE

| Barbecue                             | Fridge              | ©©<br>©.:<br>Kitchen | <u>النت</u><br>Microwave | آباریا<br>Shower |
|--------------------------------------|---------------------|----------------------|--------------------------|------------------|
| پنید<br>کیکٹر ہے<br>Air Conditioning | ہوچ<br>Fishing Gear | ہی<br>Jacuzzi        | Kayaking                 | Paddle Board     |
| Seabob                               | Snorkeling Gear     | Sound System         | Television               | Tender           |
| (Rec)<br>(Rec)<br>Wakeboard          | Waterski            | Wifi                 |                          |                  |







### EXTERIOR DESIGN

















## INTERIOR DESIGN

















#### GALLERY LIFESTYLE









## Specifications

| \$                                                     | Low rate per day<br>\$ 5 833          |  |                   | \$                                                     | High rate per day<br>\$ 5 833          |        |
|--------------------------------------------------------|---------------------------------------|--|-------------------|--------------------------------------------------------|----------------------------------------|--------|
| Summer low rate per week<br>\$ 35 000                  |                                       |  | \$                | Summer high rate per week<br>\$ 35 000                 |                                        |        |
| \$