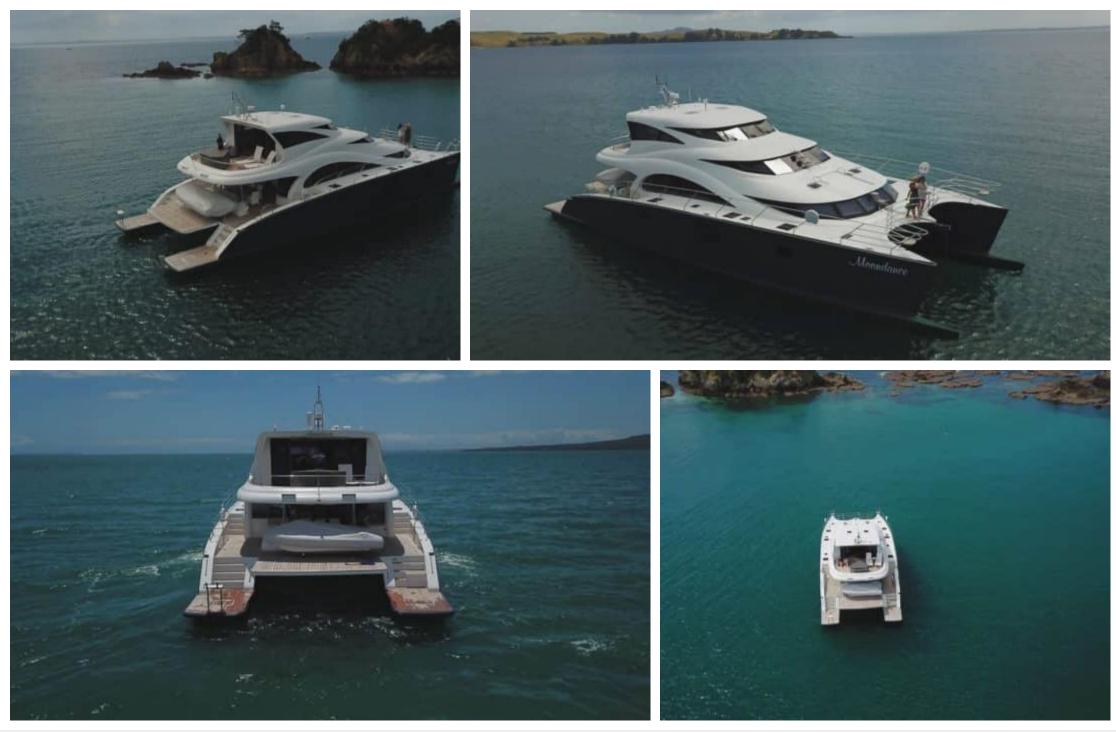

# S/Y MOONDANCE

| Barbecue                             | Fridge              | ©©<br>©.:<br>Kitchen | <u>النت</u><br>Microwave | آباریا<br>Shower |
|--------------------------------------|---------------------|----------------------|--------------------------|------------------|
| پنید<br>کیکٹر ہے<br>Air Conditioning | ہوچ<br>Fishing Gear | ہی<br>Jacuzzi        | Kayaking                 | Paddle Board     |
| Seabob                               | Snorkeling Gear     | Sound System         | Television               | Tender           |
| (Rec)<br>(Rec)<br>Wakeboard          | Waterski            | Wifi                 |                          |                  |







### EXTERIOR DESIGN

















## INTERIOR DESIGN

















#### GALLERY LIFESTYLE









## Specifications

| \$                                                     | Low rate per day<br>\$ 5 833          |  |                   | \$                                                     | High rate per day<br>\$ 5 833          |        |
|--------------------------------------------------------|---------------------------------------|--|-------------------|--------------------------------------------------------|----------------------------------------|--------|
| Summer low rate per week<br>\$ 35 000                  |                                       |  | \$                | Summer high rate per week<br>\$ 35 000                 |                                        |        |
| \$