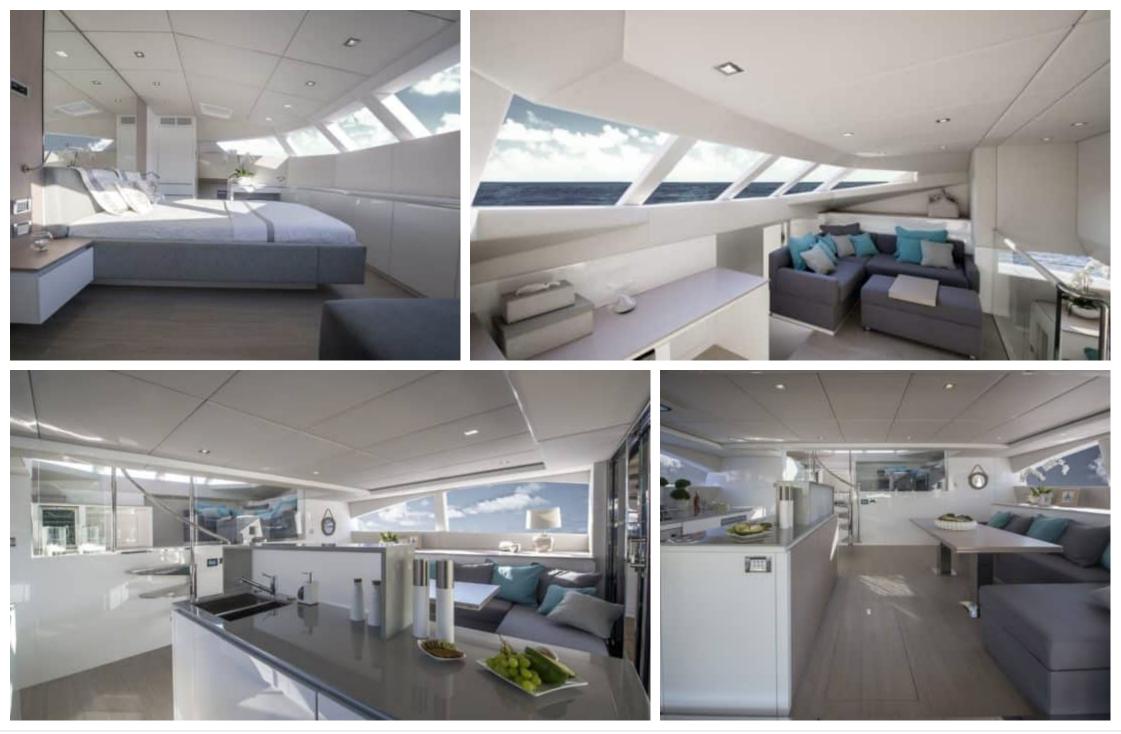

# S/Y MOONDANCE

| Barbecue                             | Fridge              | ©©<br>©.:<br>Kitchen | <u>النت</u><br>Microwave | آباریا<br>Shower |
|--------------------------------------|---------------------|----------------------|--------------------------|------------------|
| پنید<br>کیکٹر ہے<br>Air Conditioning | ہوچ<br>Fishing Gear | ہی<br>Jacuzzi        | Kayaking                 | Paddle Board     |
| Seabob                               | Snorkeling Gear     | Sound System         | Television               | Tender           |
| (Rec)<br>(Rec)<br>Wakeboard          | Waterski            | Wifi                 |                          |                  |







### EXTERIOR DESIGN

















## INTERIOR DESIGN

















#### GALLERY LIFESTYLE









## Specifications

| \$                                                     | Low rate per day<br>\$ 5 833          |  |                   | \$                                                     | High rate per day<br>\$ 5 833          |        |
|--------------------------------------------------------|---------------------------------------|--|-------------------|--------------------------------------------------------|----------------------------------------|--------|
| Summer low rate per week<br>\$ 35 000                  |                                       |  | \$                | Summer high rate per week<br>\$ 35 000                 |                                        |        |
| \$