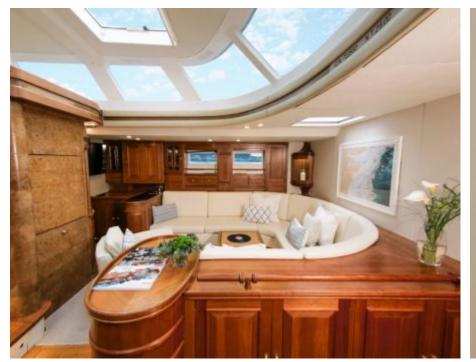

Guests **12** 



Cabins **4** 



Crew **3** 



### S/Y ELTON





















Wakeboard











**Features** 



# EXTERIOR DESIGN















## INTERIOR DESIGN





















# GALLERY LIFESTYLE





#### Specifications



Low rate per day

5 000 €



High rate per day

5 833 €



Summer low rate per week

30 000 €



Summer high rate per week

35 000 €



Winter low rate per week

30 000 €



Winter high rate per week

35 000 €



Builder

Trident



Year built

1992



Year refit

2024



Length

31.70 m



**Guests Cruising** 

12



Cabins

4

Winter Cruising Area(s)

Corsica - Sardinia, Croatia, East Mediterranean, French Riviera, West Mediterranean

Summer Cruising Area(s)

Corsica - Sardinia, Croatia, East Mediterranean, French Riviera, West Mediterranean

Crew

Max speed 12.5 knots

Cruising speed 9 knots

Fuel consumption

35 L/Hr

Type of cabins

4 (4 x Double)