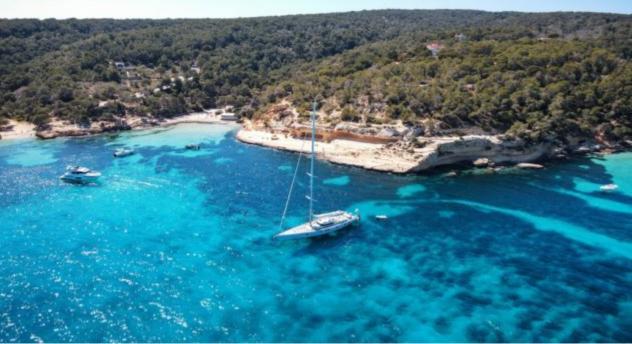

Guests **12** 



Cabins **4** 



Crew **3** 



### S/Y ELTON





















Wakeboard











**Features** 



# EXTERIOR DESIGN















## INTERIOR DESIGN





















# GALLERY LIFESTYLE





#### Specifications



Low rate per day

5 000 €



High rate per day

5 833 €



Summer low rate per week

30 000 €



Summer high rate per week

35 000 €



Winter low rate per week

30 000 €



Winter high rate per week

35 000 €



Builder

Trident



Year built

1992



Year refit

2024



Length

31.70 m



**Guests Cruising** 

12



Cabins

4

Winter Cruising Area(s)

Corsica - Sardinia, Croatia, East Mediterranean, French Riviera, West Mediterranean

Summer Cruising Area(s)

Corsica - Sardinia, Croatia, East Mediterranean, French Riviera, West Mediterranean

Crew

Max speed 12.5 knots

Cruising speed 9 knots

Fuel consumption

35 L/Hr

Type of cabins

4 (4 x Double)