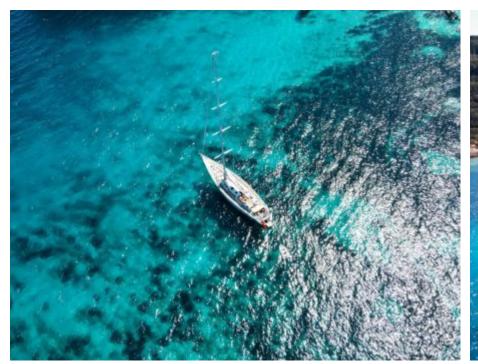

Guests **12** 



Cabins **4** 



Crew **3** 



### S/Y ELTON





















Wakeboard











**Features** 



# EXTERIOR DESIGN















## INTERIOR DESIGN





















# GALLERY LIFESTYLE





#### Specifications



Low rate per day

5 000 €



High rate per day

5 833 €



Summer low rate per week

30 000 €



Summer high rate per week

35 000 €



Winter low rate per week

30 000 €



Winter high rate per week

35 000 €



Builder

Trident



Year built

1992



Year refit

2024



Length

31.70 m



**Guests Cruising** 

12



Cabins

4

Winter Cruising Area(s)

Corsica - Sardinia, Croatia, East Mediterranean, French Riviera, West Mediterranean

Summer Cruising Area(s)

Corsica - Sardinia, Croatia, East Mediterranean, French Riviera, West Mediterranean

Crew

Max speed 12.5 knots

Cruising speed 9 knots

Fuel consumption

35 L/Hr

Type of cabins

4 (4 x Double)