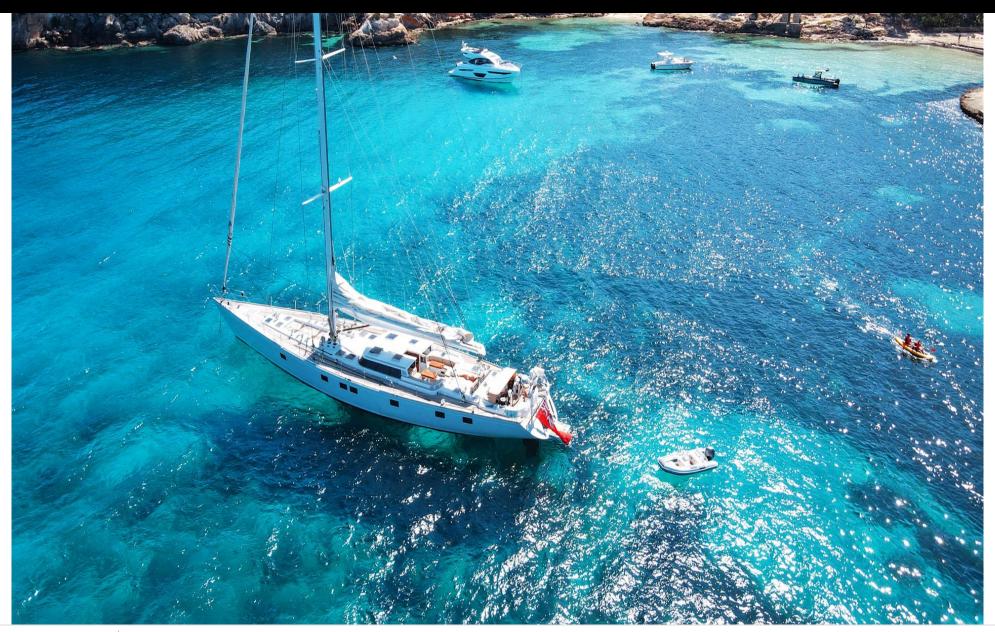

Guests **12** 



Cabins **4** 



Crew **3** 



### S/Y ELTON





















Wakeboard











**Features** 



# EXTERIOR DESIGN















## INTERIOR DESIGN





















# GALLERY LIFESTYLE





#### Specifications



Low rate per day

5 000 €



High rate per day

5 833 €



Summer low rate per week

30 000 €



Summer high rate per week

35 000 €



Winter low rate per week

30 000 €



Winter high rate per week

35 000 €



Builder

Trident



Year built

1992



Year refit

2024



Length

31.70 m



**Guests Cruising** 

12



Cabins

4

Winter Cruising Area(s)

Corsica - Sardinia, Croatia, East Mediterranean, French Riviera, West Mediterranean

Summer Cruising Area(s)

Corsica - Sardinia, Croatia, East Mediterranean, French Riviera, West Mediterranean

Crew

Max speed 12.5 knots

Cruising speed 9 knots

Fuel consumption

35 L/Hr

Type of cabins

4 (4 x Double)