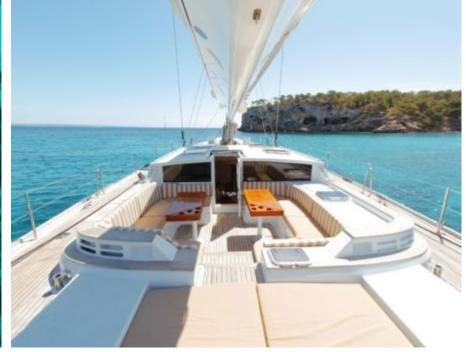

Guests **12** 



Cabins **4** 



Crew **3** 



### S/Y ELTON





















Wakeboard











**Features** 



# EXTERIOR DESIGN















## INTERIOR DESIGN





















# GALLERY LIFESTYLE





#### Specifications



Low rate per day

5 000 €



High rate per day

5 833 €



Summer low rate per week

30 000 €



Summer high rate per week

35 000 €



Winter low rate per week

30 000 €



Winter high rate per week

35 000 €



Builder

Trident



Year built

1992



Year refit

2024



Length

31.70 m



**Guests Cruising** 

12



Cabins

4

Winter Cruising Area(s)

Corsica - Sardinia, Croatia, East Mediterranean, French Riviera, West Mediterranean

Summer Cruising Area(s)

Corsica - Sardinia, Croatia, East Mediterranean, French Riviera, West Mediterranean

Crew

Max speed 12.5 knots

Cruising speed 9 knots

Fuel consumption

35 L/Hr

Type of cabins

4 (4 x Double)