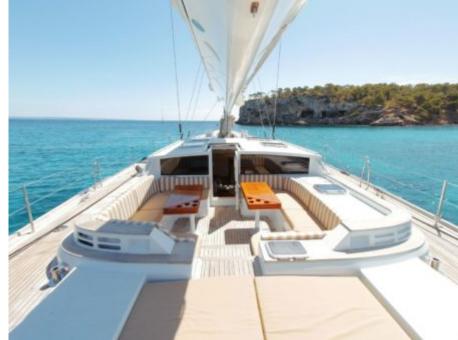

Guests **12** 



Cabins **4** 



Crew **3** 



### S/Y ELTON





















Wakeboard











**Features** 



# EXTERIOR DESIGN















## INTERIOR DESIGN





















# GALLERY LIFESTYLE





#### Specifications



Low rate per day

5 000 €



High rate per day

5 833 €



Summer low rate per week

30 000 €



Summer high rate per week

35 000 €



Winter low rate per week

30 000 €



Winter high rate per week

35 000 €



Builder

Trident



Year built

1992



Year refit

2024



Length

31.70 m



**Guests Cruising** 

12



Cabins

4

Winter Cruising Area(s)

Corsica - Sardinia, Croatia, East Mediterranean, French Riviera, West Mediterranean

Summer Cruising Area(s)

Corsica - Sardinia, Croatia, East Mediterranean, French Riviera, West Mediterranean

Crew

Max speed 12.5 knots

Cruising speed 9 knots

Fuel consumption

35 L/Hr

Type of cabins

4 (4 x Double)