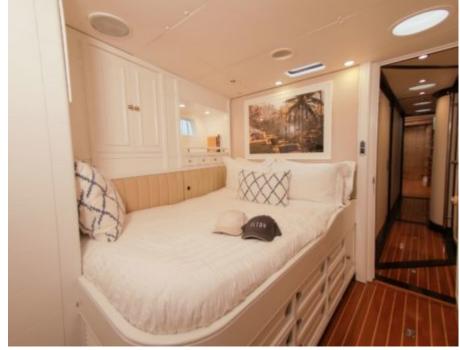

Guests **12** 



Cabins **4** 



Crew **3** 



### S/Y ELTON





















Wakeboard











**Features** 



# EXTERIOR DESIGN















## INTERIOR DESIGN





















# GALLERY LIFESTYLE





#### Specifications



Low rate per day

5 000 €



High rate per day

5 833 €



Summer low rate per week

30 000 €



Summer high rate per week

35 000 €



Winter low rate per week

30 000 €



Winter high rate per week

35 000 €



Builder

Trident



Year built

1992



Year refit

2024



Length

31.70 m



**Guests Cruising** 

12



Cabins

4

Winter Cruising Area(s)

Corsica - Sardinia, Croatia, East Mediterranean, French Riviera, West Mediterranean

Summer Cruising Area(s)

Corsica - Sardinia, Croatia, East Mediterranean, French Riviera, West Mediterranean

Crew

Max speed 12.5 knots

Cruising speed 9 knots

Fuel consumption

35 L/Hr

Type of cabins

4 (4 x Double)