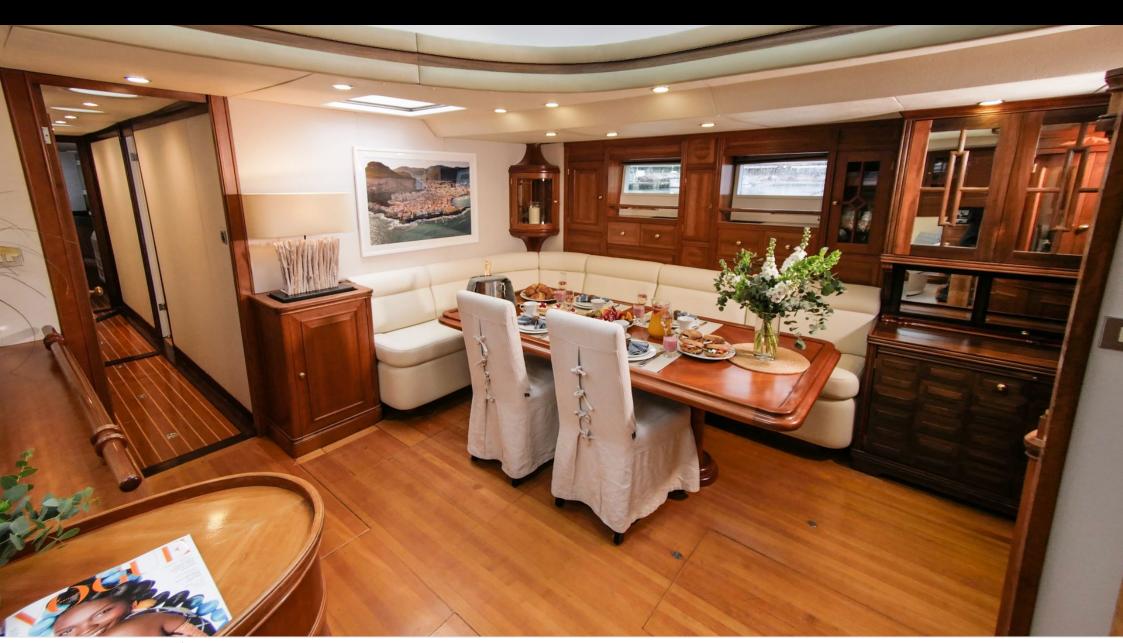

Guests **12** 



Cabins **4** 



Crew **3** 



### S/Y ELTON





















Wakeboard











**Features** 



# EXTERIOR DESIGN















## INTERIOR DESIGN





















# GALLERY LIFESTYLE





#### Specifications



Low rate per day

5 000 €



High rate per day

5 833 €



Summer low rate per week

30 000 €



Summer high rate per week

35 000 €



Winter low rate per week

30 000 €



Winter high rate per week

35 000 €



Builder

Trident



Year built

1992



Year refit

2024



Length

31.70 m



**Guests Cruising** 

12



Cabins

4

Winter Cruising Area(s)

Corsica - Sardinia, Croatia, East Mediterranean, French Riviera, West Mediterranean

Summer Cruising Area(s)

Corsica - Sardinia, Croatia, East Mediterranean, French Riviera, West Mediterranean

Crew

Max speed 12.5 knots

Cruising speed 9 knots

Fuel consumption

35 L/Hr

Type of cabins

4 (4 x Double)