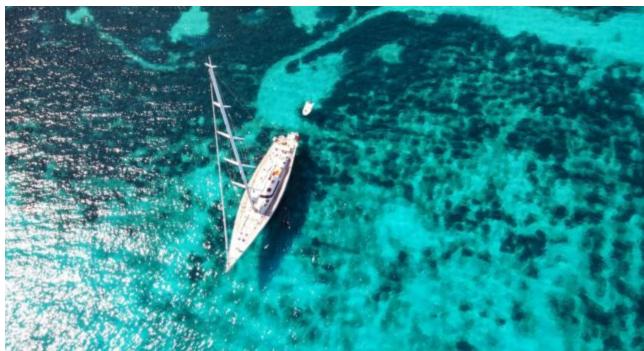

Guests **12** 



Cabins **4** 



Crew **3** 



### S/Y ELTON





















Wakeboard











**Features** 



# EXTERIOR DESIGN















## INTERIOR DESIGN





















# GALLERY LIFESTYLE





#### Specifications



Low rate per day

5 000 €



High rate per day

5 833 €



Summer low rate per week

30 000 €



Summer high rate per week

35 000 €



Winter low rate per week

30 000 €



Winter high rate per week

35 000 €



Builder

Trident



Year built

1992



Year refit

2024



Length

31.70 m



**Guests Cruising** 

12



Cabins

4

Winter Cruising Area(s)

Corsica - Sardinia, Croatia, East Mediterranean, French Riviera, West Mediterranean

Summer Cruising Area(s)

Corsica - Sardinia, Croatia, East Mediterranean, French Riviera, West Mediterranean

Crew

Max speed 12.5 knots

Cruising speed 9 knots

Fuel consumption

35 L/Hr

Type of cabins

4 (4 x Double)