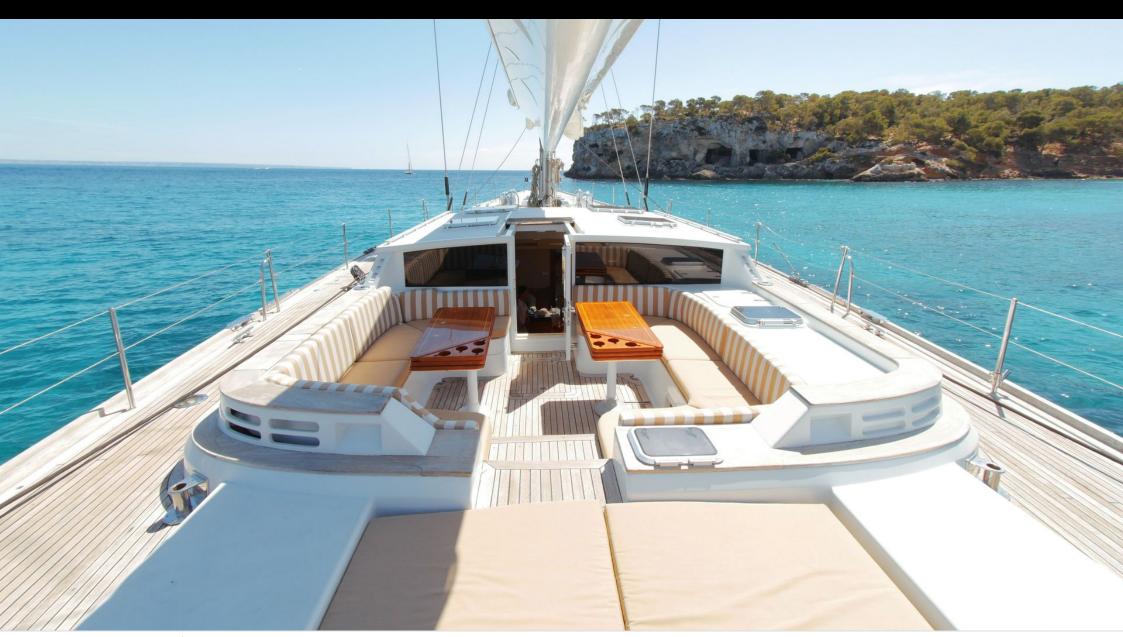

Guests **12** 



Cabins **4** 



Crew **3** 



### S/Y ELTON





















Wakeboard











**Features** 



# EXTERIOR DESIGN















## INTERIOR DESIGN





















# GALLERY LIFESTYLE





#### Specifications



Low rate per day

5 000 €



High rate per day

5 833 €



Summer low rate per week

30 000 €



Summer high rate per week

35 000 €



Winter low rate per week

30 000 €



Winter high rate per week

35 000 €



Builder

Trident



Year built

1992



Year refit

2024



Length

31.70 m



**Guests Cruising** 

12



Cabins

4

Winter Cruising Area(s)

Corsica - Sardinia, Croatia, East Mediterranean, French Riviera, West Mediterranean

Summer Cruising Area(s)

Corsica - Sardinia, Croatia, East Mediterranean, French Riviera, West Mediterranean

Crew

Max speed 12.5 knots

Cruising speed 9 knots

Fuel consumption

35 L/Hr

Type of cabins

4 (4 x Double)