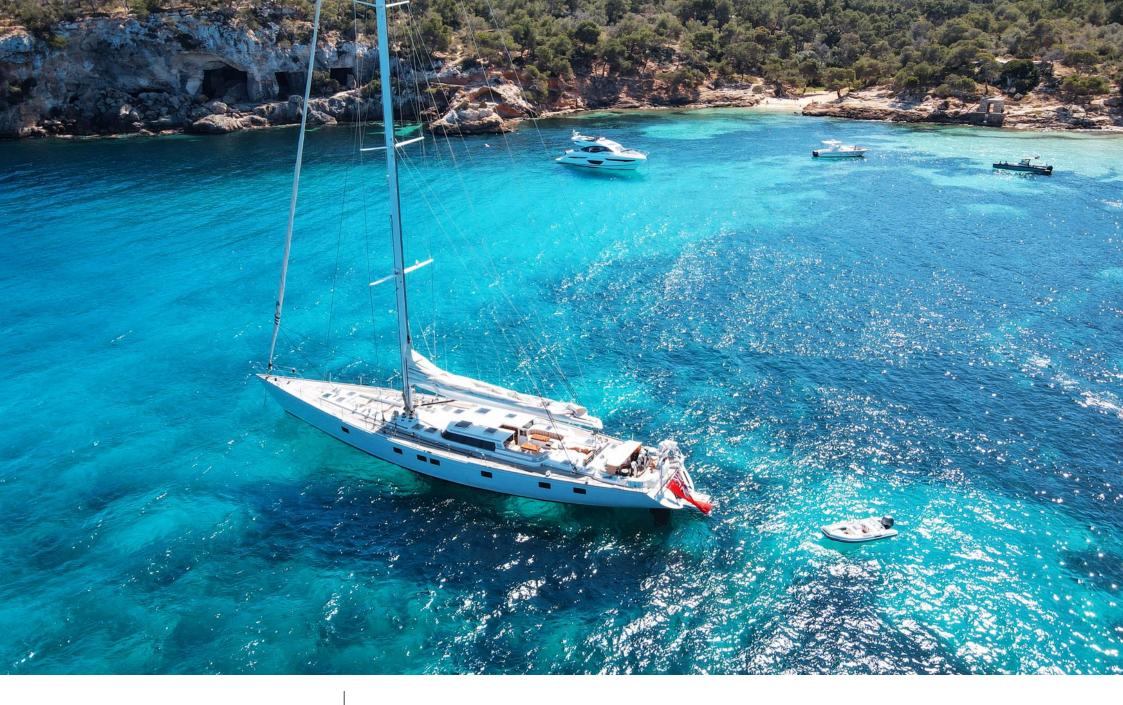

### S/Y ELTON

Wakeboard

**Features** 

1992

Year refit

2024

Length

31.70 m

**Guests Cruising** 

12

Cabins