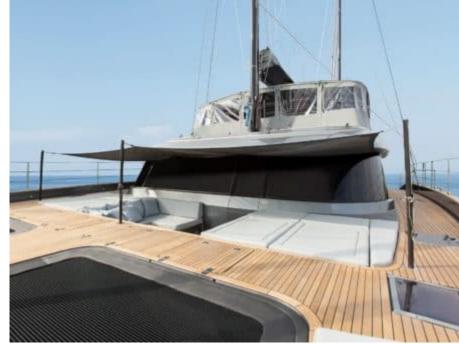

S/Y CALMA





Guests **10** 



Cabins **5** 



Crew **3** 



### S/Y CALMA

























Floating Mat







Paddle Board Snorkeling Gear Sound System







## **EXTERIOR DESIGN**





Features









## INTERIOR DESIGN









































# GALLERY LIFESTYLE





#### Specifications



Low rate per day

6 417 €



High rate per day

7 417 €



Summer low rate per week

38 500 €



Summer high rate per week

44 500 €



Winter low rate per week

38 500 €



Winter high rate per week

44 500 €



Builder

Sunreef Yachts



Year built

2020



Length

18.40 m



**Guests Cruising** 

10



Cabins

Winter Cruising Area(s)

Caribbean & Bahamas

Summer Cruising Area(s) Spain & Balearics

Crew

Max speed 9 knots

Cruising speed 8 knots

Fuel consumption 40 L/Hr

Type of cabins

5 (5 x Double)