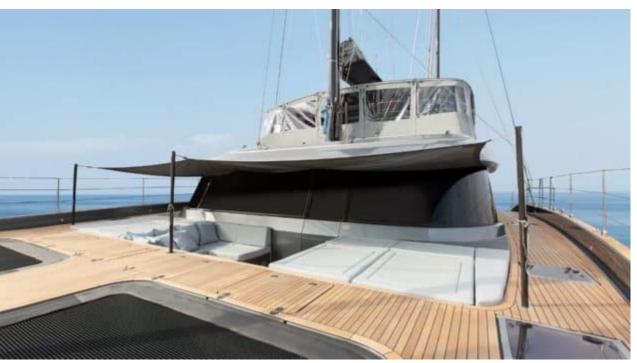

S/Y CALMA





Guests **10** 



Cabins **5** 



Crew **3** 



### S/Y CALMA

























Floating Mat







Paddle Board Snorkeling Gear Sound System







## **EXTERIOR DESIGN**





Features









## INTERIOR DESIGN









































# GALLERY LIFESTYLE





#### Specifications



Low rate per day

6 417 €



High rate per day

7 417 €



Summer low rate per week

38 500 €



Summer high rate per week

44 500 €



Winter low rate per week

38 500 €



Winter high rate per week

44 500 €



Builder

Sunreef Yachts



Year built

2020



Length

18.40 m



**Guests Cruising** 

10



Cabins

Winter Cruising Area(s)

Caribbean & Bahamas

Summer Cruising Area(s) Spain & Balearics

Crew

Max speed 9 knots

Cruising speed 8 knots

Fuel consumption 40 L/Hr

Type of cabins

5 (5 x Double)