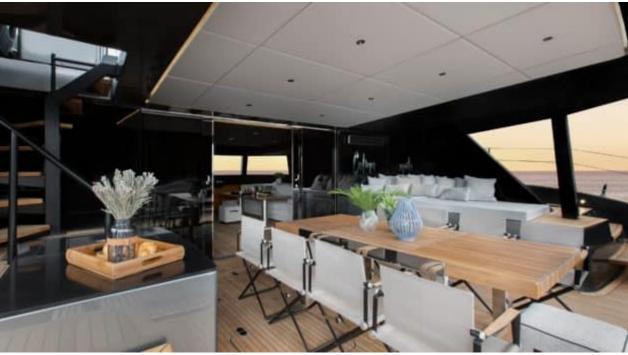

S/Y CALMA





Guests **10** 



Cabins **5** 



Crew **3** 



### S/Y CALMA

























Floating Mat







Paddle Board Snorkeling Gear Sound System







## **EXTERIOR DESIGN**





Features









## INTERIOR DESIGN









































# GALLERY LIFESTYLE





#### Specifications



Low rate per day

6 417 €



High rate per day

7 417 €



Summer low rate per week

38 500 €



Summer high rate per week

44 500 €



Winter low rate per week

38 500 €



Winter high rate per week

44 500 €



Builder

Sunreef Yachts



Year built

2020



Length

18.40 m



**Guests Cruising** 

10



Cabins

Winter Cruising Area(s)

Caribbean & Bahamas

Summer Cruising Area(s) Spain & Balearics

Crew

Max speed 9 knots

Cruising speed 8 knots

Fuel consumption 40 L/Hr

Type of cabins

5 (5 x Double)