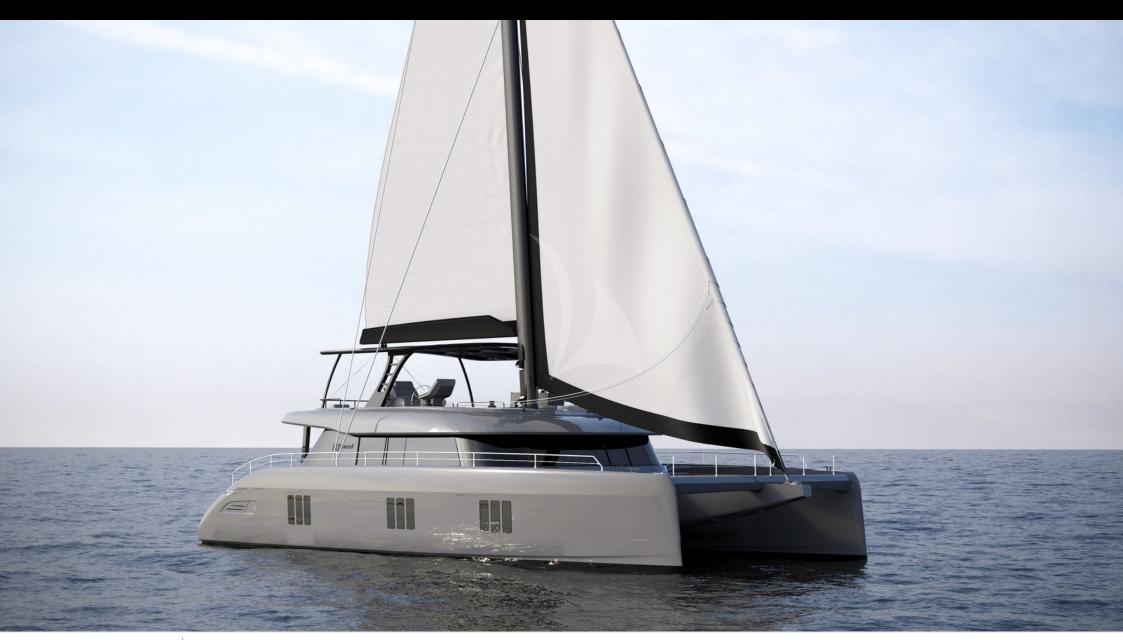

S/Y CALMA





Guests **10** 



Cabins **5** 



Crew **3** 



### S/Y CALMA

























Floating Mat







Paddle Board Snorkeling Gear Sound System







## **EXTERIOR DESIGN**





Features









## INTERIOR DESIGN









































# GALLERY LIFESTYLE





#### Specifications



Low rate per day

6 417 €



High rate per day

7 417 €



Summer low rate per week

38 500 €



Summer high rate per week

44 500 €



Winter low rate per week

38 500 €



Winter high rate per week

44 500 €



Builder

Sunreef Yachts



Year built

2020



Length

18.40 m



**Guests Cruising** 

10



Cabins

Winter Cruising Area(s)

Caribbean & Bahamas

Summer Cruising Area(s) Spain & Balearics

Crew

Max speed 9 knots

Cruising speed 8 knots

Fuel consumption 40 L/Hr

Type of cabins

5 (5 x Double)