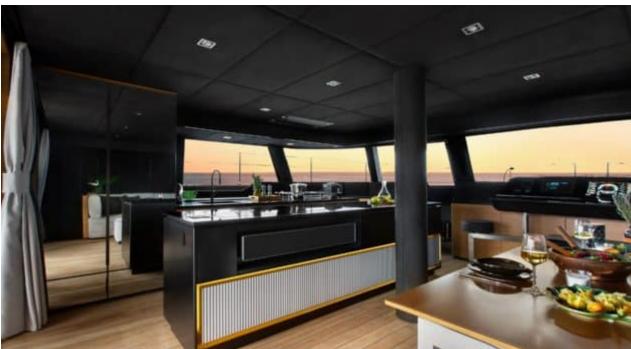

S/Y CALMA





Guests **10** 



Cabins **5** 



Crew **3** 



### S/Y CALMA

























Floating Mat







Paddle Board Snorkeling Gear Sound System







## **EXTERIOR DESIGN**





Features









## INTERIOR DESIGN









































# GALLERY LIFESTYLE





#### Specifications



Low rate per day

6 417 €



High rate per day

7 417 €



Summer low rate per week

38 500 €



Summer high rate per week

44 500 €



Winter low rate per week

38 500 €



Winter high rate per week

44 500 €



Builder

Sunreef Yachts



Year built

2020



Length

18.40 m



**Guests Cruising** 

10



Cabins

Winter Cruising Area(s)

Caribbean & Bahamas

Summer Cruising Area(s) Spain & Balearics

Crew

Max speed 9 knots

Cruising speed 8 knots

Fuel consumption 40 L/Hr

Type of cabins

5 (5 x Double)