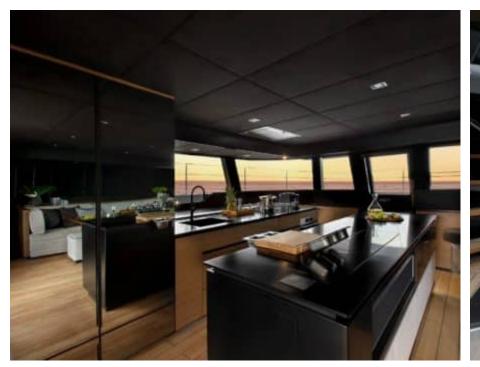

S/Y CALMA





Guests **10** 



Cabins **5** 



Crew **3** 



### S/Y CALMA

























Floating Mat







Paddle Board Snorkeling Gear Sound System







## **EXTERIOR DESIGN**





Features









## INTERIOR DESIGN









































# GALLERY LIFESTYLE





#### Specifications



Low rate per day

6 417 €



High rate per day

7 417 €



Summer low rate per week

38 500 €



Summer high rate per week

44 500 €



Winter low rate per week

38 500 €



Winter high rate per week

44 500 €



Builder

Sunreef Yachts



Year built

2020



Length

18.40 m



**Guests Cruising** 

10



Cabins

Winter Cruising Area(s)

Caribbean & Bahamas

Summer Cruising Area(s) Spain & Balearics

Crew

Max speed 9 knots

Cruising speed 8 knots

Fuel consumption 40 L/Hr

Type of cabins

5 (5 x Double)