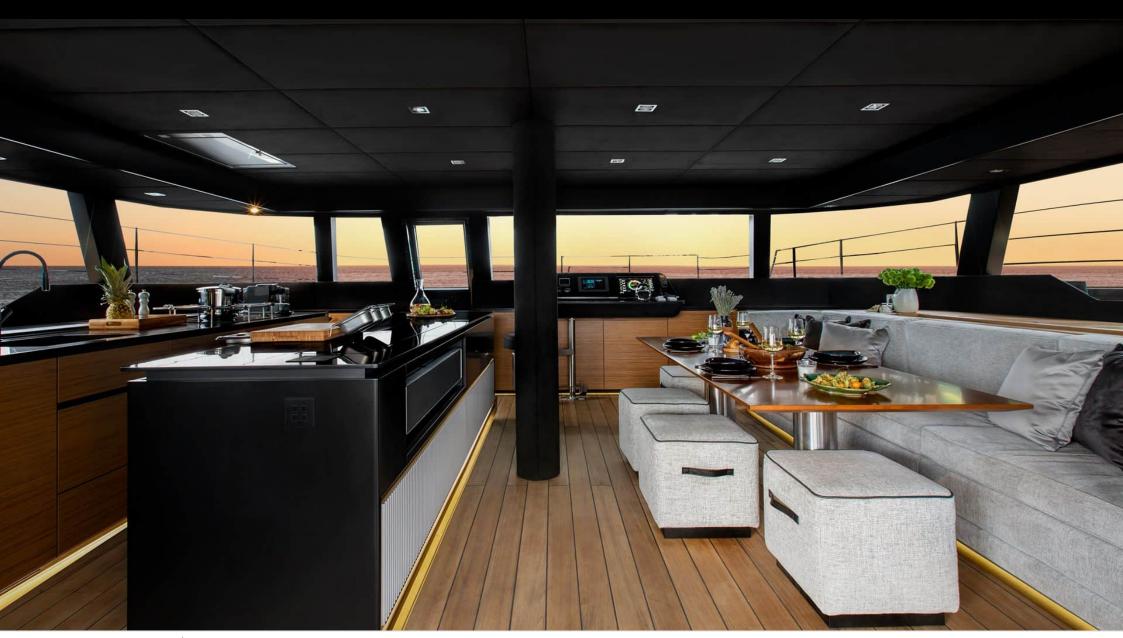

S/Y CALMA





Guests **10** 



Cabins **5** 



Crew **3** 



### S/Y CALMA

























Floating Mat







Paddle Board Snorkeling Gear Sound System







## **EXTERIOR DESIGN**





Features









## INTERIOR DESIGN









































# GALLERY LIFESTYLE





#### Specifications



Low rate per day

6 417 €



High rate per day

7 417 €



Summer low rate per week

38 500 €



Summer high rate per week

44 500 €



Winter low rate per week

38 500 €



Winter high rate per week

44 500 €



Builder

Sunreef Yachts



Year built

2020



Length

18.40 m



**Guests Cruising** 

10



Cabins

Winter Cruising Area(s)

Caribbean & Bahamas

Summer Cruising Area(s) Spain & Balearics

Crew

Max speed 9 knots

Cruising speed 8 knots

Fuel consumption 40 L/Hr

Type of cabins

5 (5 x Double)