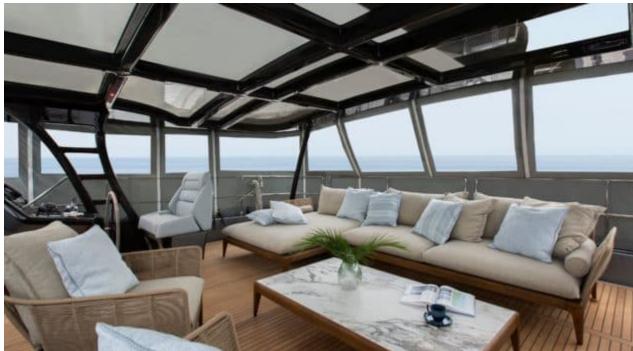

S/Y CALMA





Guests **10** 



Cabins **5** 



Crew **3** 



### S/Y CALMA

























Floating Mat







Paddle Board Snorkeling Gear Sound System







## **EXTERIOR DESIGN**





Features









## INTERIOR DESIGN









































# GALLERY LIFESTYLE





#### Specifications



Low rate per day

6 417 €



High rate per day

7 417 €



Summer low rate per week

38 500 €



Summer high rate per week

44 500 €



Winter low rate per week

38 500 €



Winter high rate per week

44 500 €



Builder

Sunreef Yachts



Year built

2020



Length

18.40 m



**Guests Cruising** 

10



Cabins

Winter Cruising Area(s)

Caribbean & Bahamas

Summer Cruising Area(s) Spain & Balearics

Crew

Max speed 9 knots

Cruising speed 8 knots

Fuel consumption 40 L/Hr

Type of cabins

5 (5 x Double)