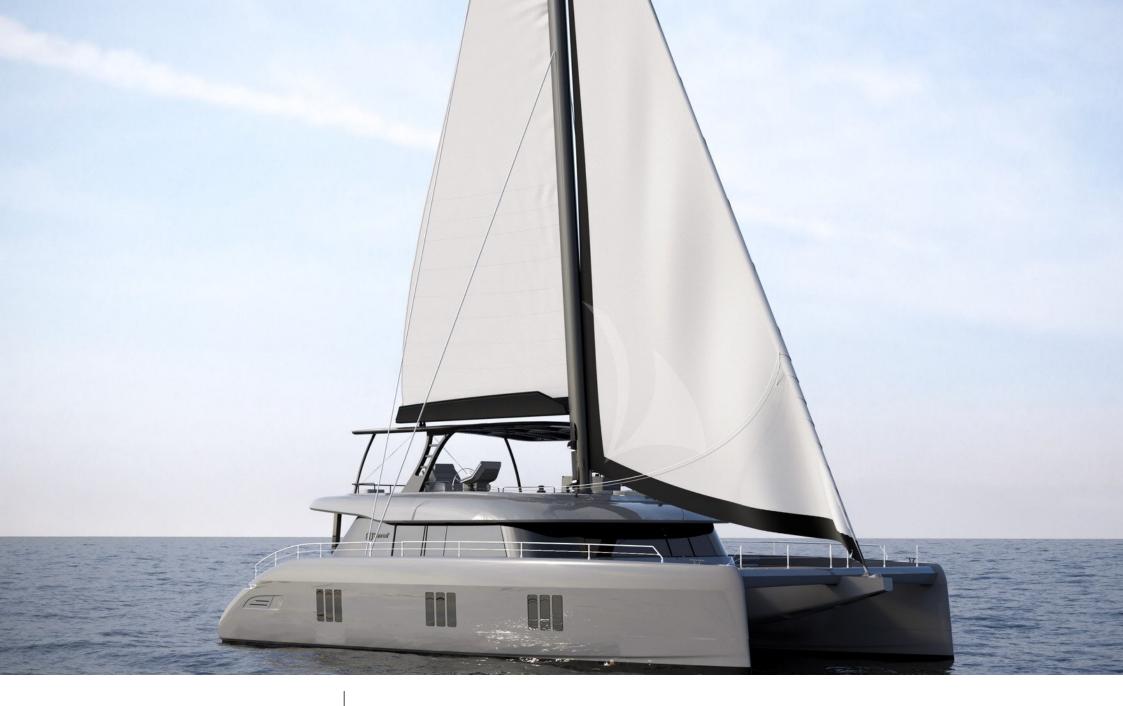

S/Y CALMA

Guests **10** 

Cabins **5** 

Crew **3** 

## **EXTERIOR DESIGN**

Features

2020

Length

18.40 m

**Guests Cruising** 

10

Cabins

Winter Cruising Area(s)

Caribbean & Bahamas