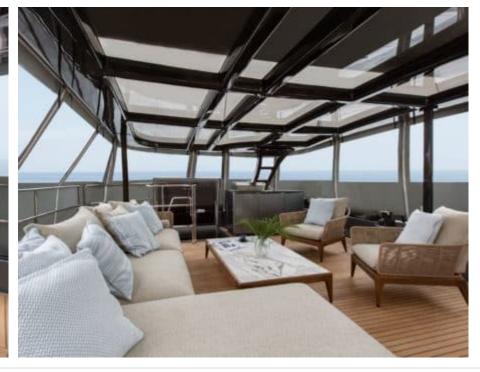

S/Y CALMA





Guests **10** 



Cabins **5** 



Crew **3** 



### S/Y CALMA

























Floating Mat







Paddle Board Snorkeling Gear Sound System







## **EXTERIOR DESIGN**





Features









## INTERIOR DESIGN









































# GALLERY LIFESTYLE





#### Specifications



Low rate per day

6 417 €



High rate per day

7 417 €



Summer low rate per week

38 500 €



Summer high rate per week

44 500 €



Winter low rate per week

38 500 €



Winter high rate per week

44 500 €



Builder

Sunreef Yachts



Year built

2020



Length

18.40 m



**Guests Cruising** 

10



Cabins

Winter Cruising Area(s)

Caribbean & Bahamas

Summer Cruising Area(s) Spain & Balearics

Crew

Max speed 9 knots

Cruising speed 8 knots

Fuel consumption 40 L/Hr

Type of cabins

5 (5 x Double)