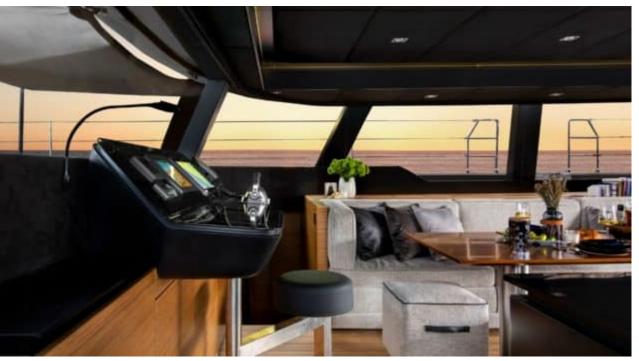

S/Y CALMA





Guests **10** 



Cabins **5** 



Crew **3** 



### S/Y CALMA

























Floating Mat







Paddle Board Snorkeling Gear Sound System







## **EXTERIOR DESIGN**





Features









## INTERIOR DESIGN









































# GALLERY LIFESTYLE





#### Specifications



Low rate per day

6 417 €



High rate per day

7 417 €



Summer low rate per week

38 500 €



Summer high rate per week

44 500 €



Winter low rate per week

38 500 €



Winter high rate per week

44 500 €



Builder

Sunreef Yachts



Year built

2020



Length

18.40 m



**Guests Cruising** 

10



Cabins

Winter Cruising Area(s)

Caribbean & Bahamas

Summer Cruising Area(s) Spain & Balearics

Crew

Max speed 9 knots

Cruising speed 8 knots

Fuel consumption 40 L/Hr

Type of cabins

5 (5 x Double)