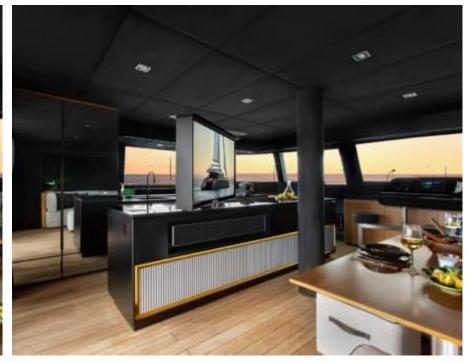

S/Y CALMA





Guests **10** 



Cabins **5** 



Crew **3** 



### S/Y CALMA

























Floating Mat







Paddle Board Snorkeling Gear Sound System







## **EXTERIOR DESIGN**





Features









## INTERIOR DESIGN









































# GALLERY LIFESTYLE





#### Specifications



Low rate per day

6 417 €



High rate per day

7 417 €



Summer low rate per week

38 500 €



Summer high rate per week

44 500 €



Winter low rate per week

38 500 €



Winter high rate per week

44 500 €



Builder

Sunreef Yachts



Year built

2020



Length

18.40 m



**Guests Cruising** 

10



Cabins

Winter Cruising Area(s)

Caribbean & Bahamas

Summer Cruising Area(s) Spain & Balearics

Crew

Max speed 9 knots

Cruising speed 8 knots

Fuel consumption 40 L/Hr

Type of cabins

5 (5 x Double)