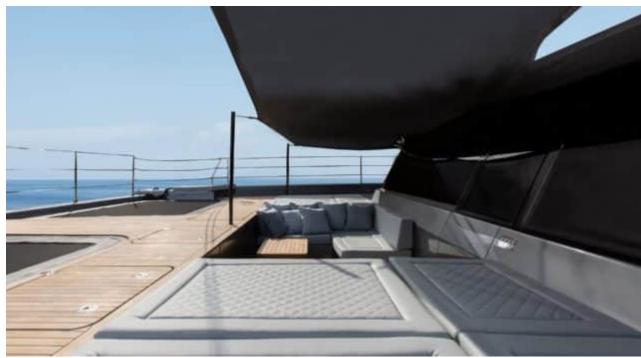

S/Y CALMA





Guests **10** 



Cabins **5** 



Crew **3** 



### S/Y CALMA

























Floating Mat







Paddle Board Snorkeling Gear Sound System







## **EXTERIOR DESIGN**





Features









## INTERIOR DESIGN









































# GALLERY LIFESTYLE





#### Specifications



Low rate per day

6 417 €



High rate per day

7 417 €



Summer low rate per week

38 500 €



Summer high rate per week

44 500 €



Winter low rate per week

38 500 €



Winter high rate per week

44 500 €



Builder

Sunreef Yachts



Year built

2020



Length

18.40 m



**Guests Cruising** 

10



Cabins

Winter Cruising Area(s)

Caribbean & Bahamas

Summer Cruising Area(s) Spain & Balearics

Crew

Max speed 9 knots

Cruising speed 8 knots

Fuel consumption 40 L/Hr

Type of cabins

5 (5 x Double)