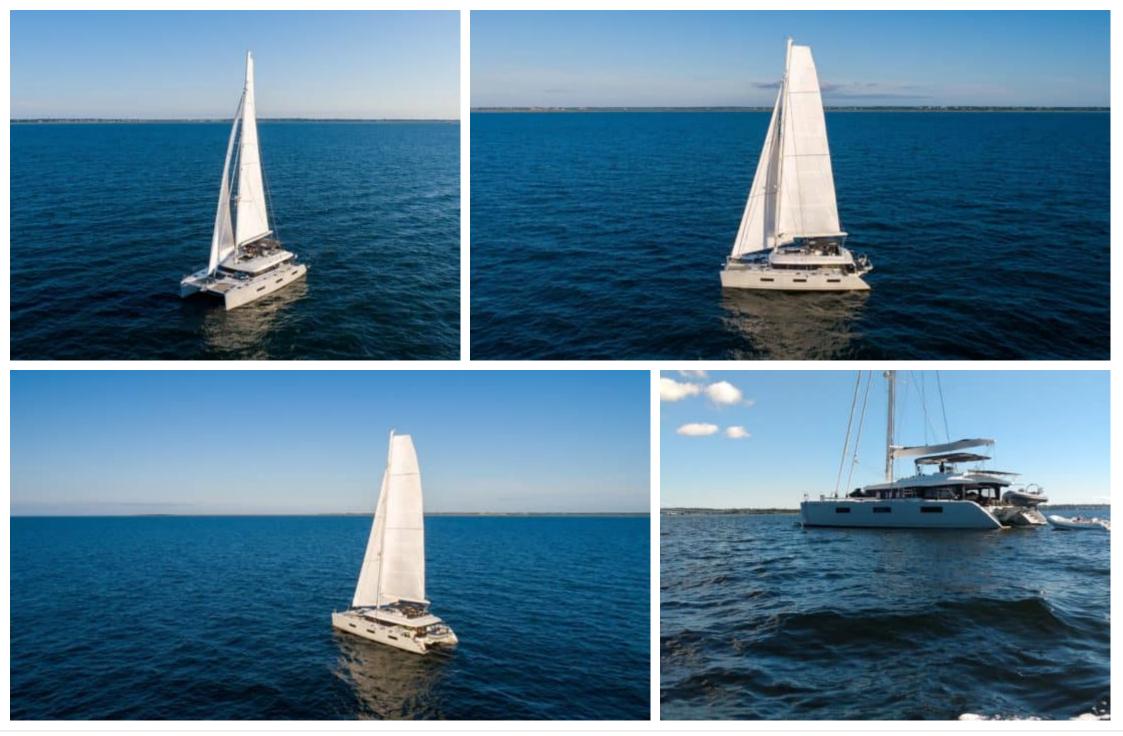

#### S/Y ASCENSION



Length **18.90m** 62.01 ft.







#### S/Y ASCENSION









## EXTERIOR DESIGN



































ARTHAUD

YACHTING SINCE 2003 Interior design Exterior design Gallery lifestyle Specifications

Features

# INTERIOR DESIGN





























# GALLERY LIFESTYLE

























## Specifications

| \$                                             | Low rate per day<br>\$ 5 000          | y                    |  |                     | \$                                             | High rate per day<br>\$ 5 667   |                                    |             |  |
|------------------------------------------------|---------------------------------------|----------------------|--|---------------------|------------------------------------------------|---------------------------------|------------------------------------|-------------|--|
|