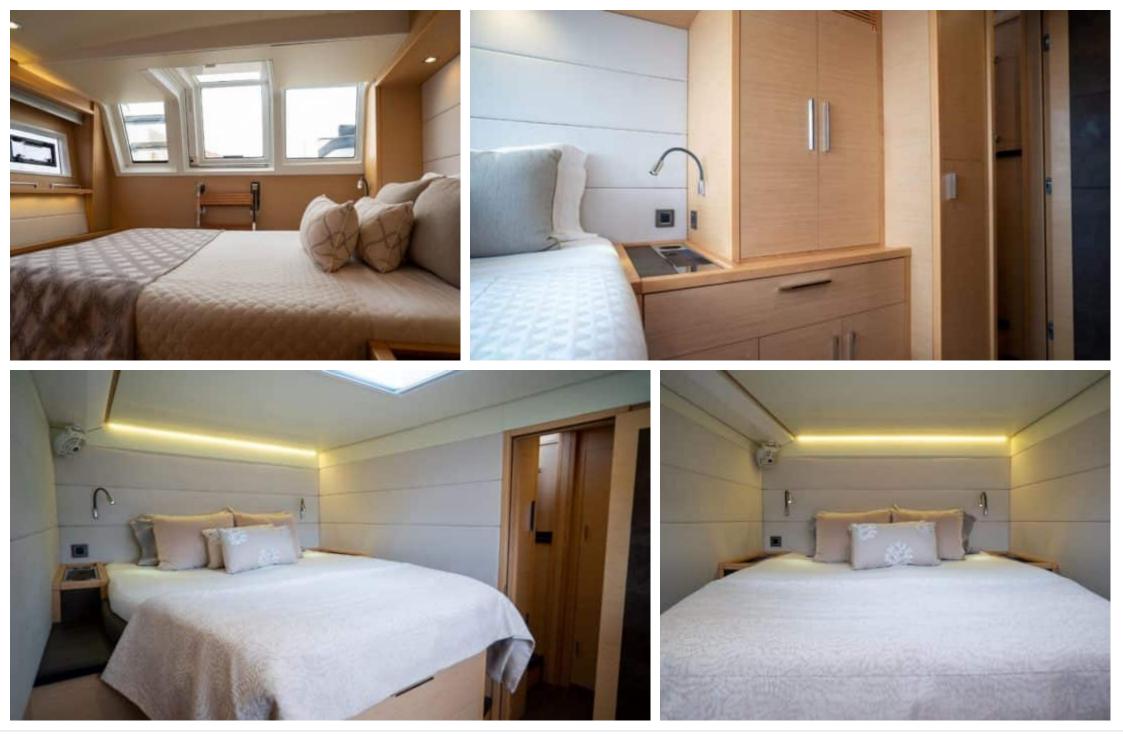

#### S/Y ASCENSION



Length **18.90m** 62.01 ft.







#### S/Y ASCENSION









## EXTERIOR DESIGN



































ARTHAUD

YACHTING SINCE 2003 Interior design Exterior design Gallery lifestyle Specifications

Features

# INTERIOR DESIGN





























# GALLERY LIFESTYLE

























## Specifications

| \$                                             | Low rate per day<br>\$ 5 000          | y                    |  |                     | \$                                             | High rate per day<br>\$ 5 667   |                                    |             |  |
|------------------------------------------------|---------------------------------------|----------------------|--|---------------------|------------------------------------------------|---------------------------------|------------------------------------|-------------|--|
| \$                                             | Summer low rate per week<br>\$ 30 000 |                      |  |                     | \$