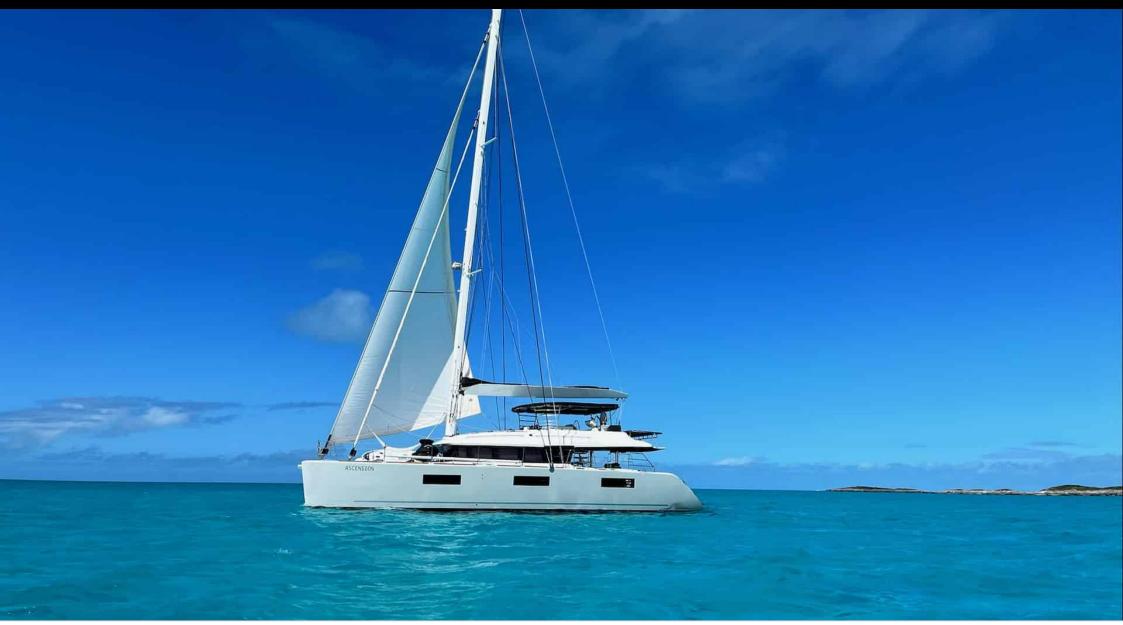

#### S/Y ASCENSION

Length **18.90m** 62.01 ft.

#### S/Y ASCENSION

## EXTERIOR DESIGN

ARTHAUD

YACHTING SINCE 2003 Interior design Exterior design Gallery lifestyle Specifications

Features