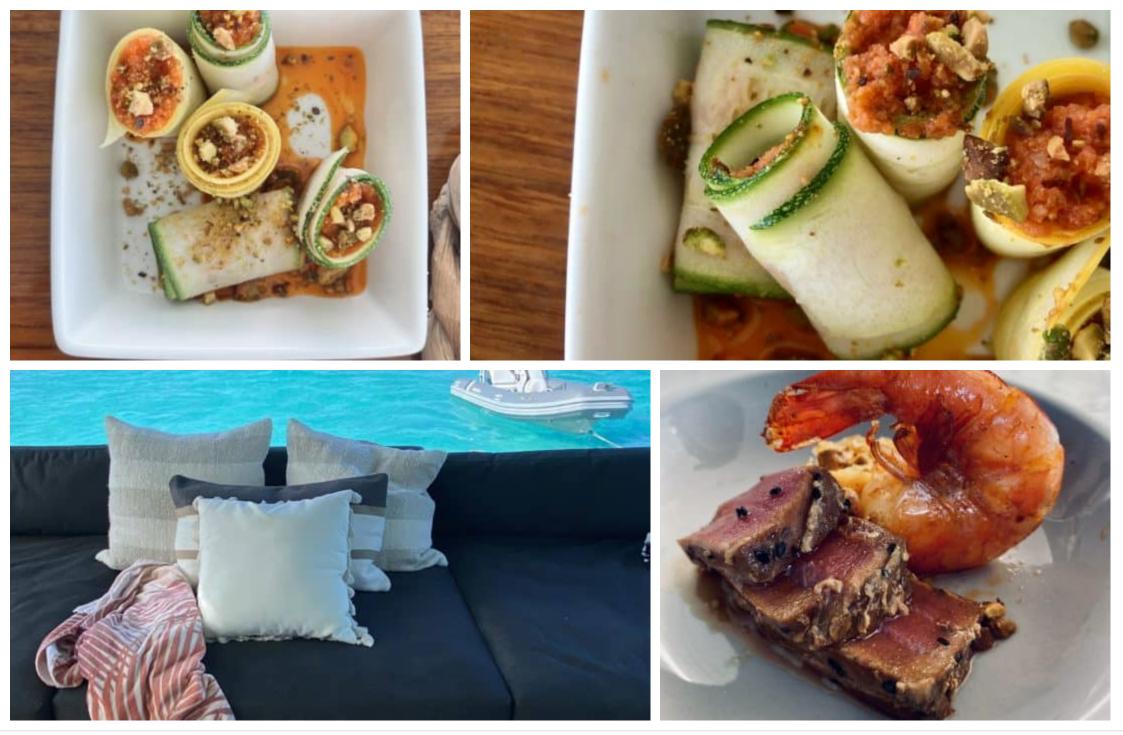

#### S/Y ASCENSION



Length **18.90m** 62.01 ft.







#### S/Y ASCENSION









## EXTERIOR DESIGN



































ARTHAUD

YACHTING SINCE 2003 Interior design Exterior design Gallery lifestyle Specifications

Features

# INTERIOR DESIGN





























# GALLERY LIFESTYLE

























## Specifications

| \$                                             | Low rate per day<br>\$ 5 000          | y                    |  |                     | \$                                             | High rate per day<br>\$ 5 667   |                                    |             |  |
|------------------------------------------------|---------------------------------------|----------------------|--|---------------------|------------------------------------------------|---------------------------------|------------------------------------|-------------|--|
| \$                                             | Summer low rate per week<br>\$ 30 000 |                      |  |                     | \$                                             | Summer high rate  <br>\$ 34 0