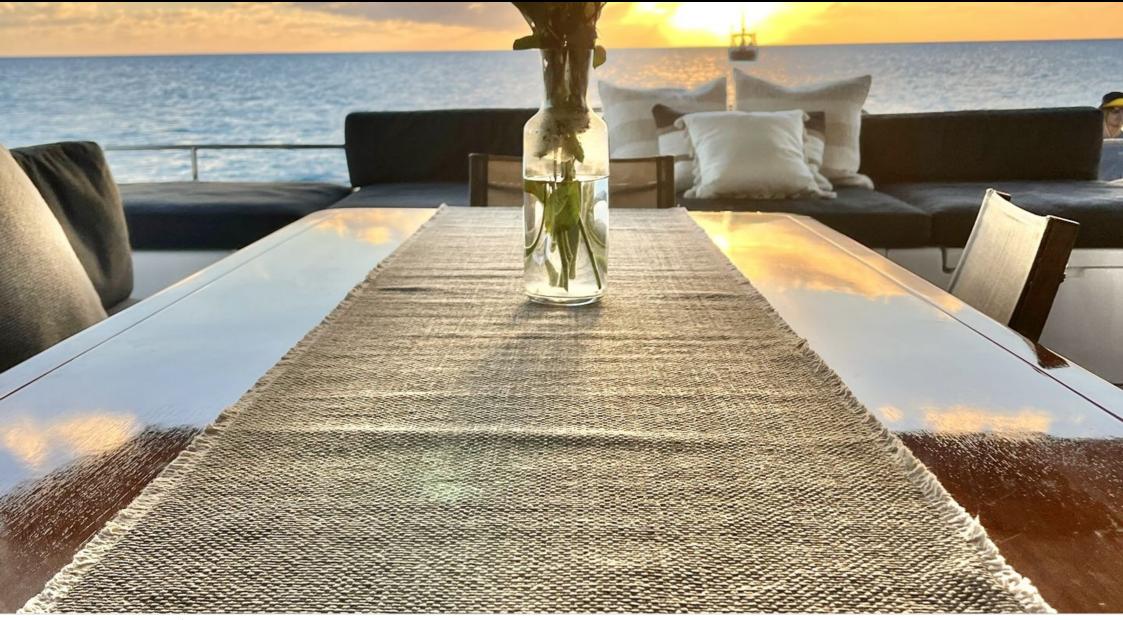

#### S/Y ASCENSION



Length **18.90m** 62.01 ft.







#### S/Y ASCENSION









## EXTERIOR DESIGN



































ARTHAUD

YACHTING SINCE 2003 Interior design Exterior design Gallery lifestyle Specifications

Features

# INTERIOR DESIGN





























# GALLERY LIFESTYLE

























## Specifications

| \$                                             | Low rate per day<br>\$ 5 000          | y                    |  |                     | \$                                             | High rate per day<br>\$ 5 667   |                                    |             |  |
|------------------------------------------------|---------------------------------------|----------------------|--|---------------------|------------------------------------------------|---------------------------------|------------------------------------|-------------|--|
| \$                                             | Summer low rate per week<br>\$ 30 000 |                      |  |                     | \$                                             | Summer high rate