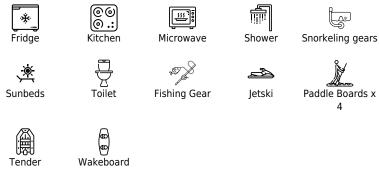

#### S/Y ASCENSION



Length **18.90m** 62.01 ft.







#### S/Y ASCENSION









## EXTERIOR DESIGN



































ARTHAUD

YACHTING SINCE 2003 Interior design Exterior design Gallery lifestyle Specifications

Features

# INTERIOR DESIGN





























# GALLERY LIFESTYLE

























## Specifications

| \$                                             | Low rate per day<br>\$ 5 000          | y                    |  |                     | \$                                             | High rate per day<br>\$ 5 667   |                                    |             |  |
|------------------------------------------------|---------------------------------------|----------------------|--|---------------------|------------------------------------------------|---------------------------------|-------------------------