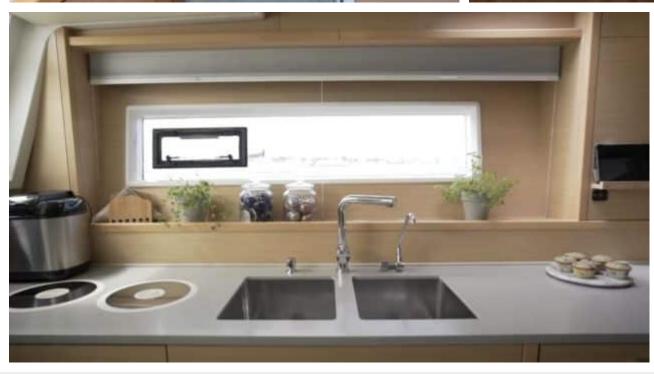

#### S/Y ASCENSION



Length **18.90m** 62.01 ft.







#### S/Y ASCENSION









## EXTERIOR DESIGN



































ARTHAUD

YACHTING SINCE 2003 Interior design Exterior design Gallery lifestyle Specifications

Features

# INTERIOR DESIGN





























# GALLERY LIFESTYLE

























## Specifications

| \$                                             | Low rate per day<br>\$ 5 000          | y                    |  |                     | \$                                             | High rate per day<br>\$ 5 667   |                                    |             |  |
|------------------------------------------------|---------------------------------------|----------------------|--|---------------------|------------------------------------------------|---------------------------------|------------------------------------|-------------|--|
| \$                                             | Summer low rate per week<br>\$ 30 000 |                      |  |                     | \$