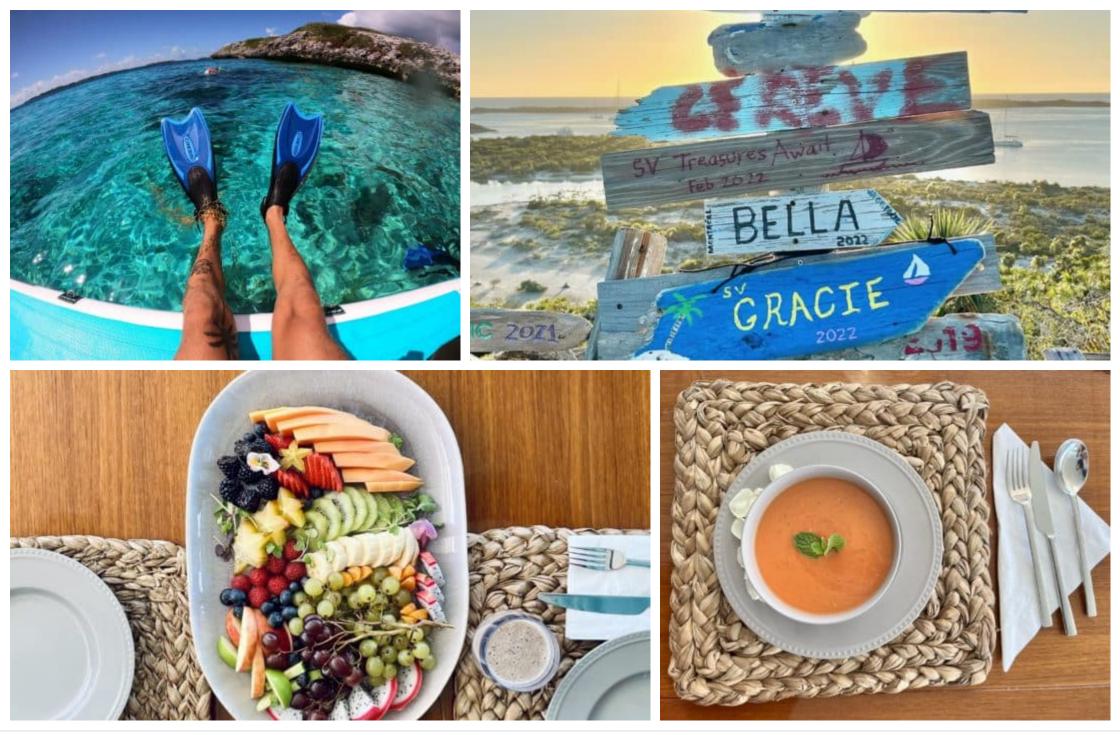

#### S/Y ASCENSION



Length **18.90m** 62.01 ft.







#### S/Y ASCENSION









## EXTERIOR DESIGN



































ARTHAUD

YACHTING SINCE 2003 Interior design Exterior design Gallery lifestyle Specifications

Features

# INTERIOR DESIGN





























# GALLERY LIFESTYLE

























## Specifications

| \$                                             | Low rate per day<br>\$ 5 000          | y                    |  |                     | \$                                             | High rate per day<br>\$ 5 667   |                                    |             |  |
|------------------------------------------------|---------------------------------------|----------------------|--|---------------------|------------------------------------------------|---------------------------------|------------------------------------|-------------|--|
| \$                                             | Summer low rate per week<br>\$ 30 000 |                      |  |                     | \$                                             | Summer high rate  <br