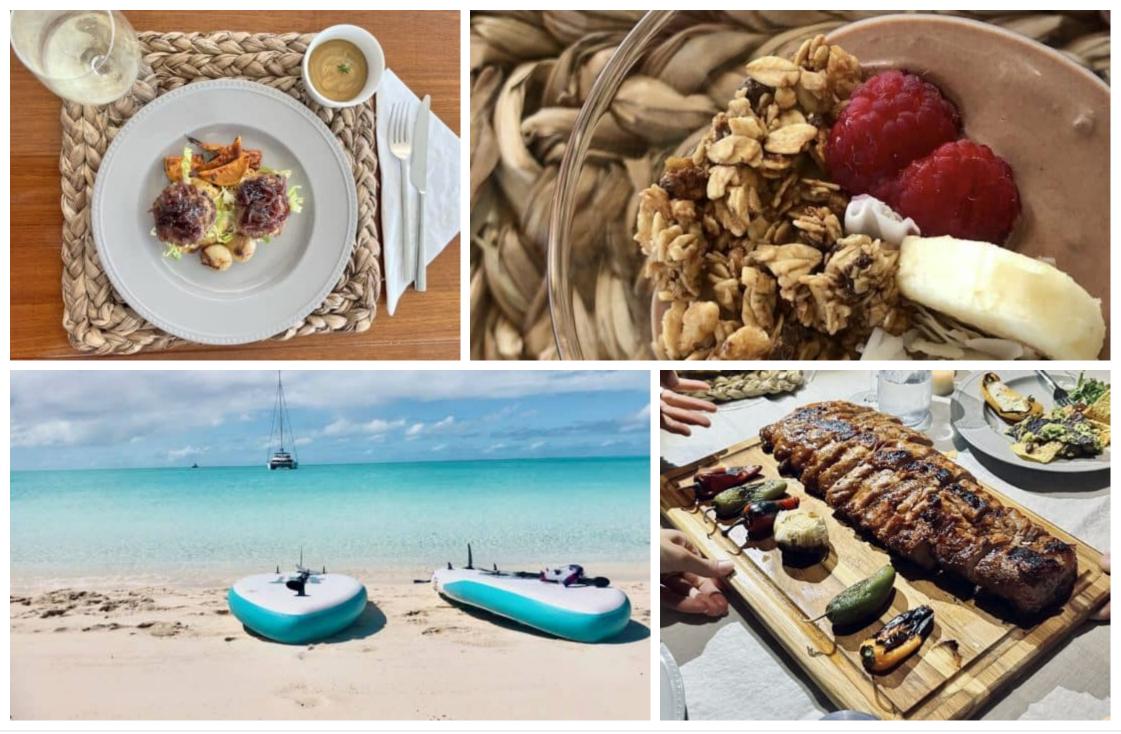

#### S/Y ASCENSION



Length **18.90m** 62.01 ft.







#### S/Y ASCENSION









## EXTERIOR DESIGN



































ARTHAUD

YACHTING SINCE 2003 Interior design Exterior design Gallery lifestyle Specifications

Features

# INTERIOR DESIGN





























# GALLERY LIFESTYLE

























## Specifications

| \$                                             | Low rate per day<br>\$ 5 000          | y                    |  |                     | \$                                             | High rate per day<br>\$ 5 667   |                                    |             |  |
|------------------------------------------------|---------------------------------------|----------------------|--|---------------------|------------------------------------------------|---------------------------------|------------------------------------|-------------|--|
| \$                                             | Summer low rate per week<br>\$ 30 000 |                      |  |                     | \$                                             | Summer high rate  <br>\$