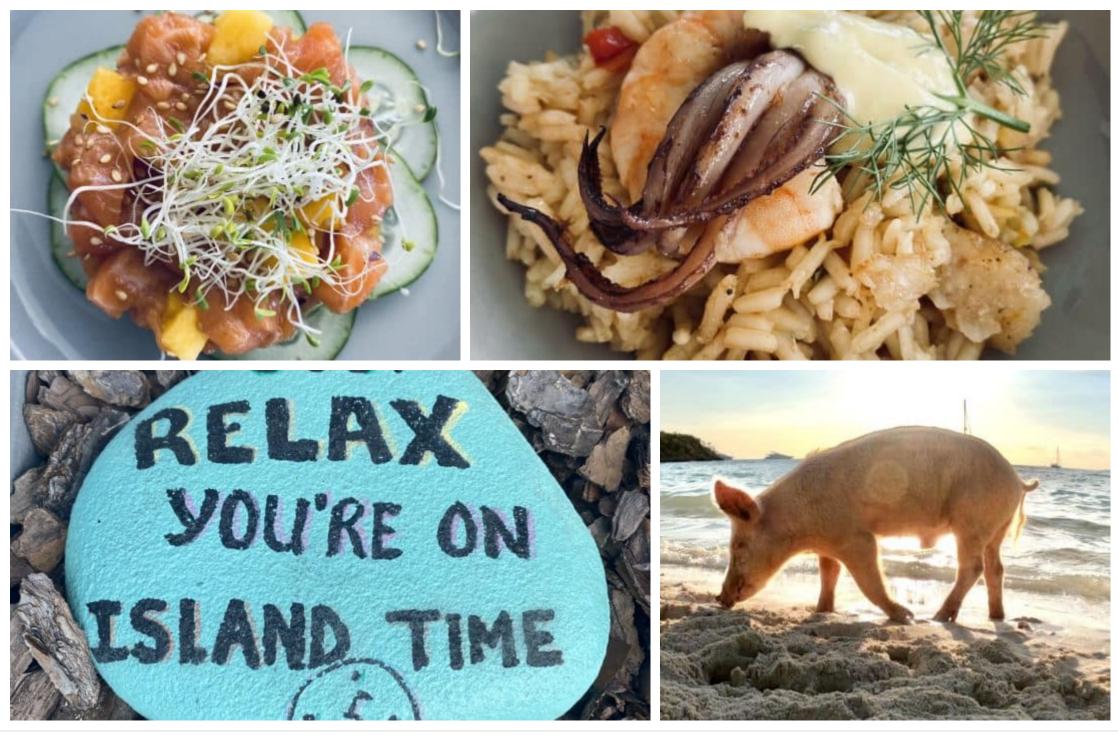

#### S/Y ASCENSION



Length **18.90m** 62.01 ft.







#### S/Y ASCENSION









## EXTERIOR DESIGN



































ARTHAUD

YACHTING SINCE 2003 Interior design Exterior design Gallery lifestyle Specifications

Features

# INTERIOR DESIGN





























# GALLERY LIFESTYLE

























## Specifications

| \$                                             | Low rate per day<br>\$ 5 000          | y                    |  |                     | \$                                             | High rate per day<br>\$ 5 667   |                                    |             |  |
|------------------------------------------------|---------------------------------------|----------------------|--|---------------------|------------------------------------------------|---------------------------------|------------------------------------|-------------|--|
| \$                                             | Summer low rate per week<br>\$ 30 000 |                      |  |                     | \$                                             | Summer high rate  <br>\$ 34 000 | umm