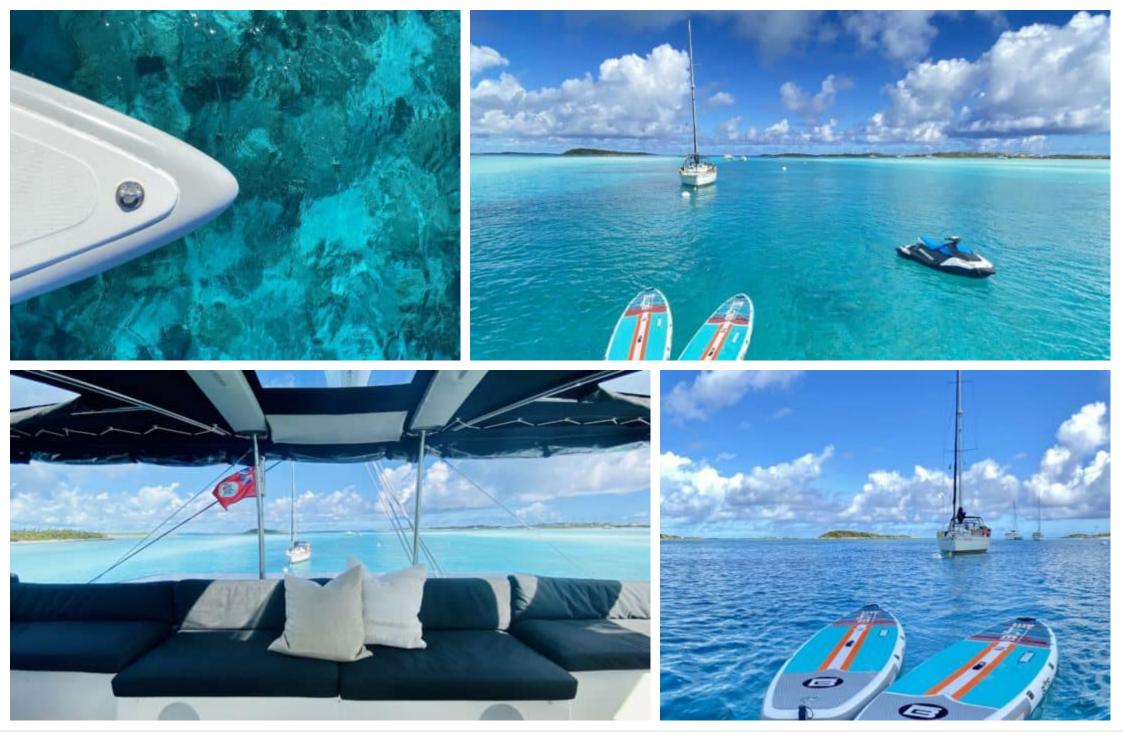

#### S/Y ASCENSION



Length **18.90m** 62.01 ft.







#### S/Y ASCENSION









## EXTERIOR DESIGN



































ARTHAUD

YACHTING SINCE 2003 Interior design Exterior design Gallery lifestyle Specifications

Features

# INTERIOR DESIGN





























# GALLERY LIFESTYLE

























## Specifications

| \$                                             | Low rate per day<br>\$ 5 000          | y                    |  |                     | \$                                             | High rate per day<br>\$ 5 667   |                                    |             |  |
|------------------------------------------------|---------------------------------------|----------------------|--|---------------------|------------------------------------------------|---------------------------------|------------------------------------|-------------|--|
| \$                                             | Summer low rate per week<br>\$ 30 000 |                      |  |                     | \$                                             | Summer high rate  <br>\$ 34 000 |