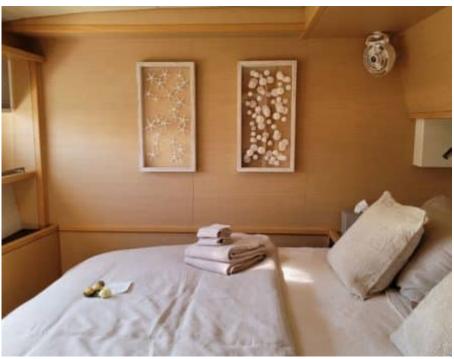

#### S/Y ASCENSION



Length **18.90m** 62.01 ft.







#### S/Y ASCENSION









## EXTERIOR DESIGN



































ARTHAUD

YACHTING SINCE 2003 Interior design Exterior design Gallery lifestyle Specifications

Features

# INTERIOR DESIGN





























# GALLERY LIFESTYLE

























## Specifications

| \$                                             | Low rate per day<br>\$ 5 000          | y                    |  |                     | \$                                             | High rate per day<br>\$ 5 667   |                                    |             |  |
|------------------------------------------------|---------------------------------------|----------------------|--|---------------------|------------------------------------------------|---------------------------------|-----------------------------