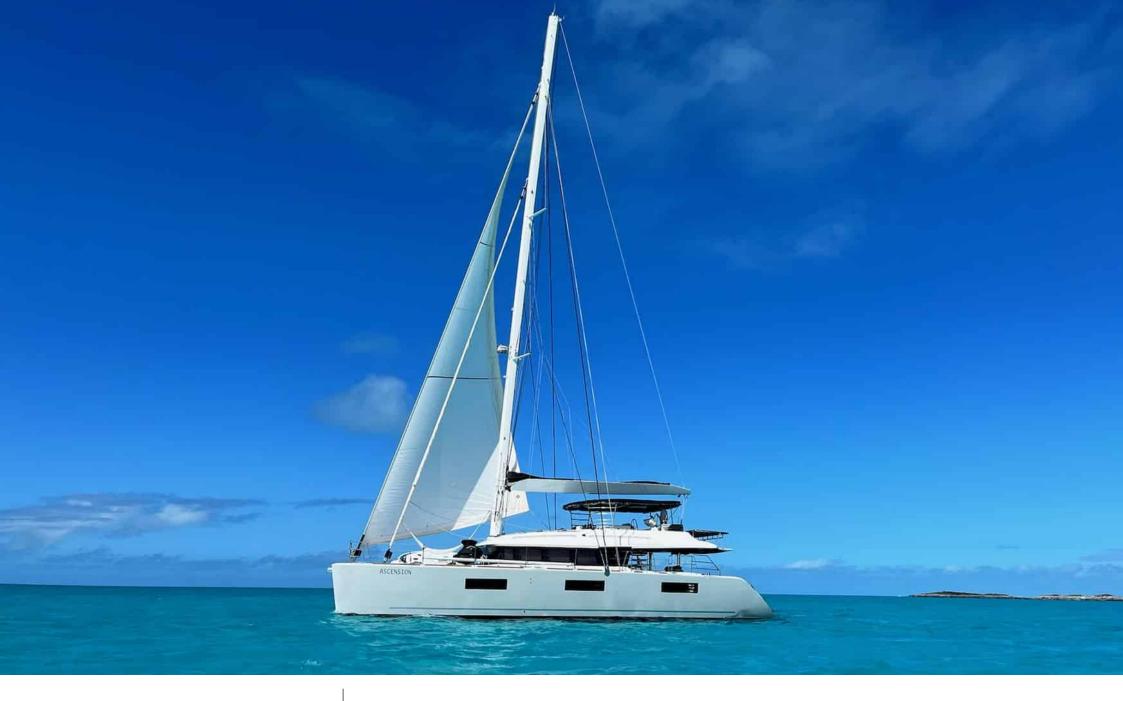

#### S/Y ASCENSION

Length **18.90m** 62.01 ft.

#### S/Y ASCENSION

## EXTERIOR DESIGN

ARTHAUD

YACHTING SINCE 2003 Interior design Exterior design Gallery lifestyle Specifications

Features