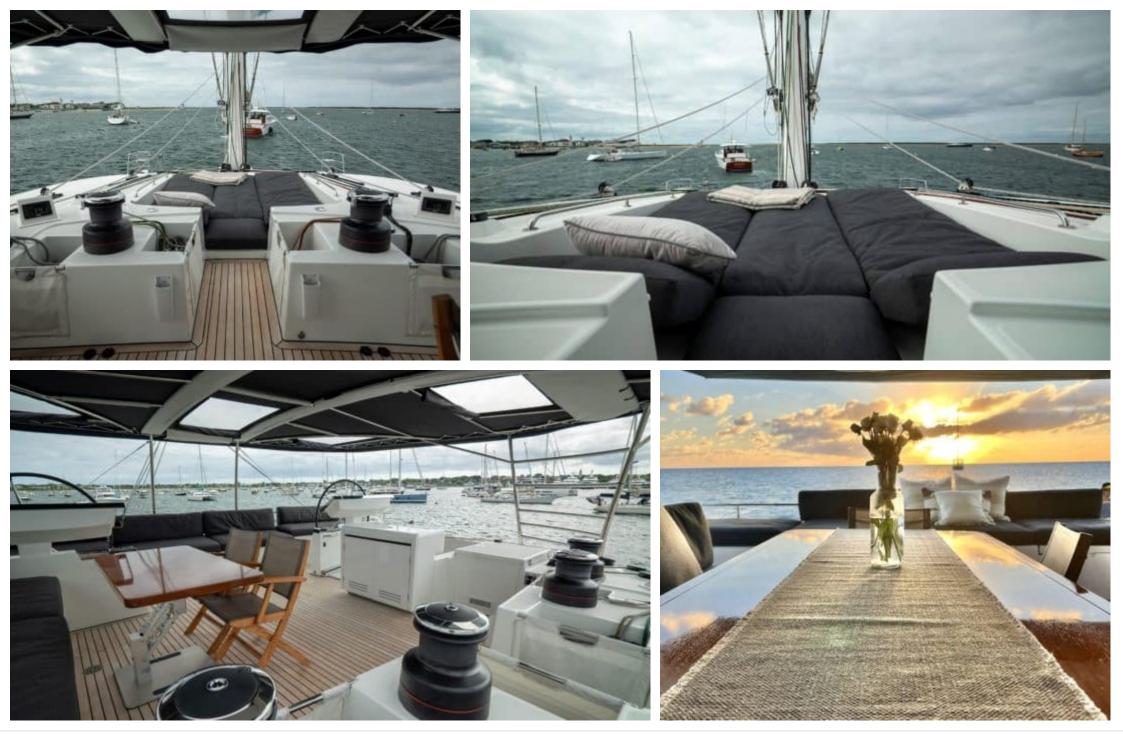

#### S/Y ASCENSION



Length **18.90m** 62.01 ft.







#### S/Y ASCENSION









## EXTERIOR DESIGN



































ARTHAUD

YACHTING SINCE 2003 Interior design Exterior design Gallery lifestyle Specifications

Features

# INTERIOR DESIGN





























# GALLERY LIFESTYLE

























## Specifications

| \$                                             | Low rate per day<br>\$ 5 000          | y                    |  |                     | \$                                             | High rate per day<br>\$ 5 667   |                                    |             |  |
|------------------------------------------------|---------------------------------------|----------------------|--|---------------------|------------------------------------------------|---------------------------------|------------------------------------|-------------|--|
| \$