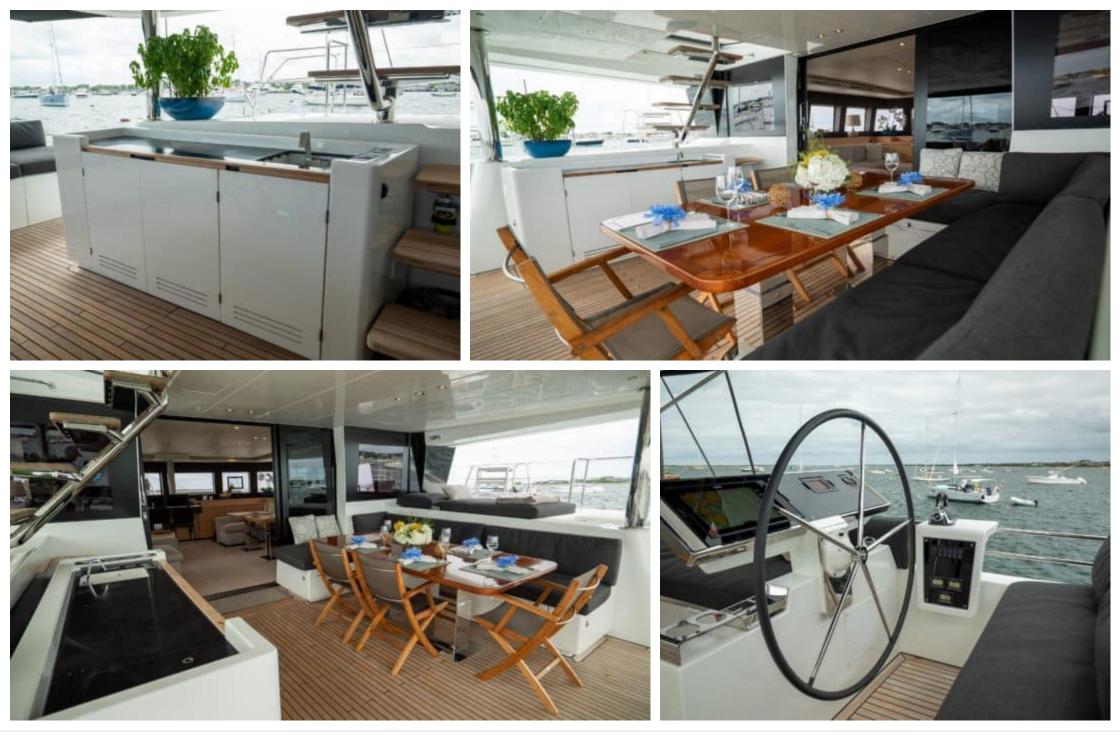

#### S/Y ASCENSION



Length **18.90m** 62.01 ft.







#### S/Y ASCENSION









## EXTERIOR DESIGN



































ARTHAUD

YACHTING SINCE 2003 Interior design Exterior design Gallery lifestyle Specifications

Features

# INTERIOR DESIGN





























# GALLERY LIFESTYLE

























## Specifications

| \$                                             | Low rate per day<br>\$ 5 000          | y                    |  |                     | \$                                             | High rate per day<br>\$ 5 667   |                                    |             |  |
|------------------------------------------------|---------------------------------------|----------------------|--|---------------------|------------------------------------------------|---------------------------------|------------------------------------|-------------|--|
| \$