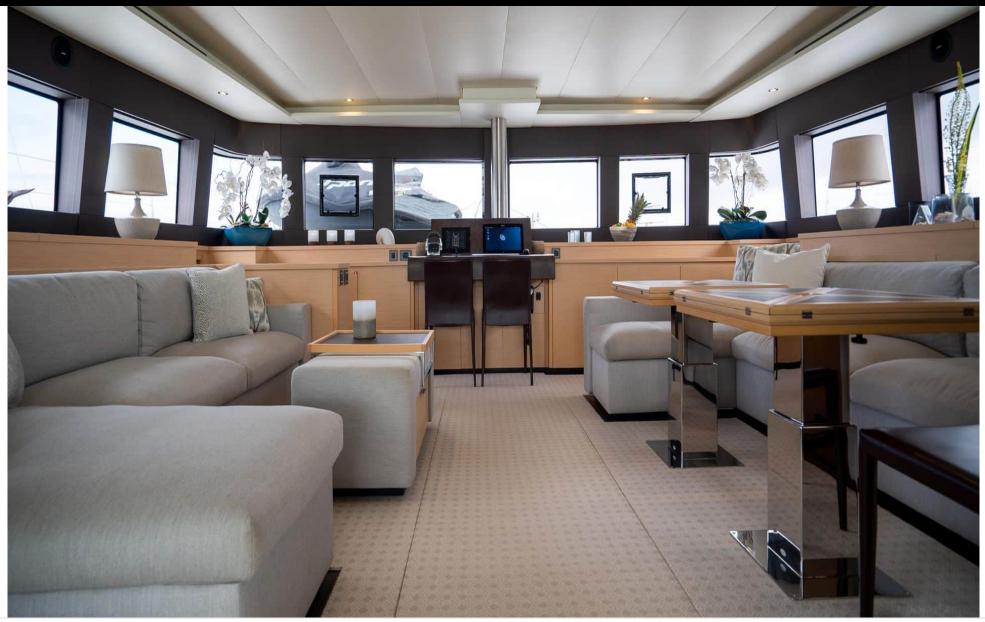

#### S/Y ASCENSION



Length **18.90m** 62.01 ft.







#### S/Y ASCENSION









## EXTERIOR DESIGN



































ARTHAUD

YACHTING SINCE 2003 Interior design Exterior design Gallery lifestyle Specifications

Features

# INTERIOR DESIGN





























# GALLERY LIFESTYLE

























## Specifications

| \$                                             | Low rate per day<br>\$ 5 000          | y                    |  |                     | \$                                             | High rate per day<br>\$ 5 667   |                                    |             |  |
|------------------------------------------------|---------------------------------------|----------------------|--|---------------------|------------------------------------------------|---------------------------------|------------------------------------|-------------|--|
| \$                                             | Summer low rate per week<br>\$ 30 000 |                      |  |                     | \$