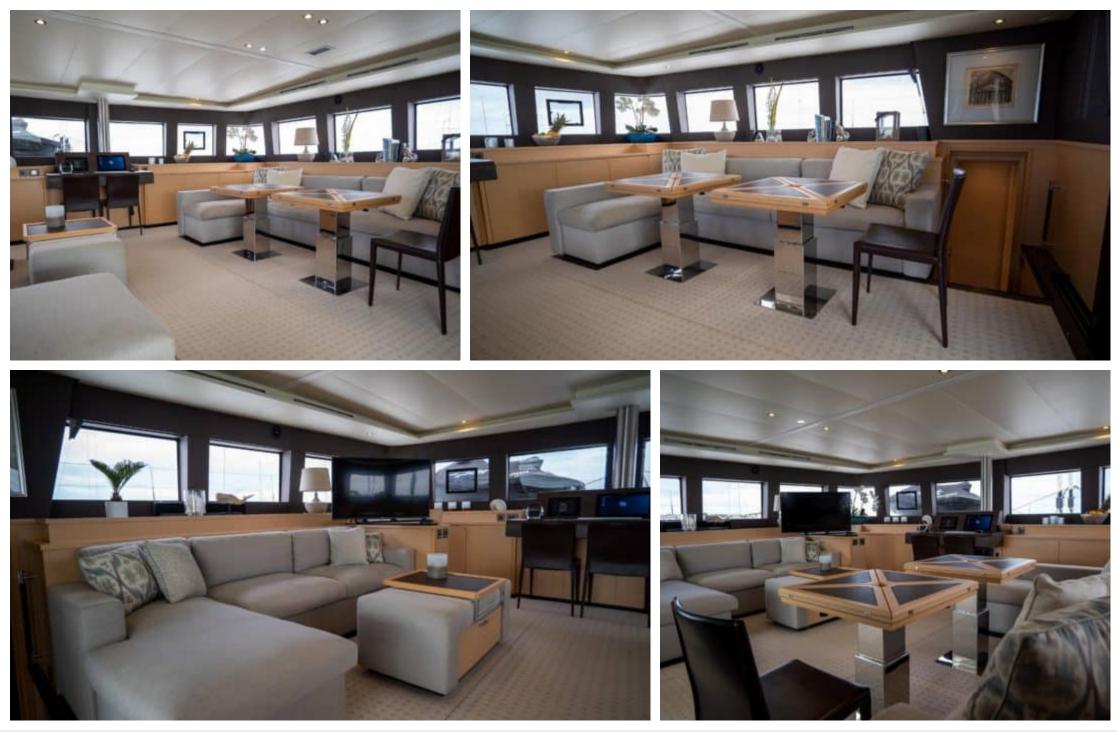

#### S/Y ASCENSION



Length **18.90m** 62.01 ft.







#### S/Y ASCENSION









## EXTERIOR DESIGN



































ARTHAUD

YACHTING SINCE 2003 Interior design Exterior design Gallery lifestyle Specifications

Features

# INTERIOR DESIGN





























# GALLERY LIFESTYLE

























## Specifications

| \$                                             | Low rate per day<br>\$ 5 000          | y                    |  |                     | \$                                             | High rate per day<br>\$ 5 667   |                                    |             |  |
|------------------------------------------------|---------------------------------------|----------------------|--|---------------------|------------------------------------------------|---------------------------------|------------------------------------|-------------|--|
| \$                                             | Summer low rate per week<br>\$ 30 000 |                      |  |                     | \$