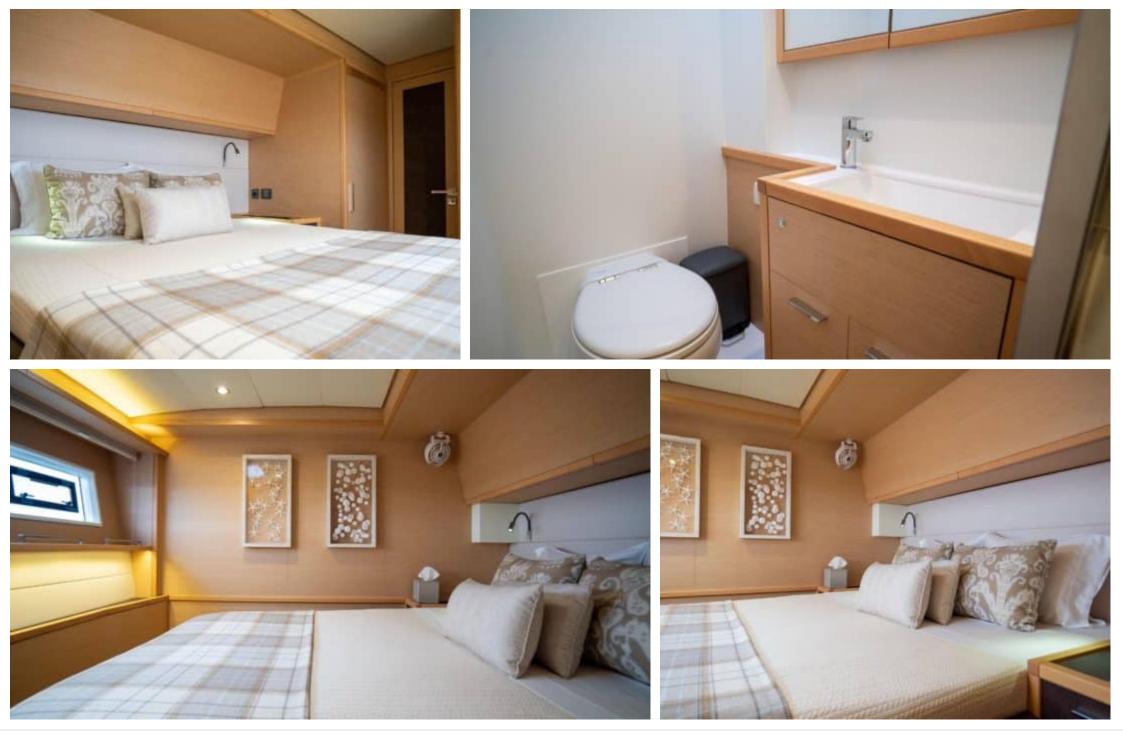

#### S/Y ASCENSION



Length **18.90m** 62.01 ft.







#### S/Y ASCENSION









## EXTERIOR DESIGN



































ARTHAUD

YACHTING SINCE 2003 Interior design Exterior design Gallery lifestyle Specifications

Features

# INTERIOR DESIGN





























# GALLERY LIFESTYLE

























## Specifications

| \$                                             | Low rate per day<br>\$ 5 000          | y                    |  |                     | \$                                             | High rate per day<br>\$ 5 667   |                                    |             |  |
|------------------------------------------------|---------------------------------------|----------------------|--|---------------------|------------------------------------------------|---------------------------------|------------------------------------|-------------|--|
| \$                                             | Summer low rate per week<br>\$ 30 000 |                      |  |                     | \$