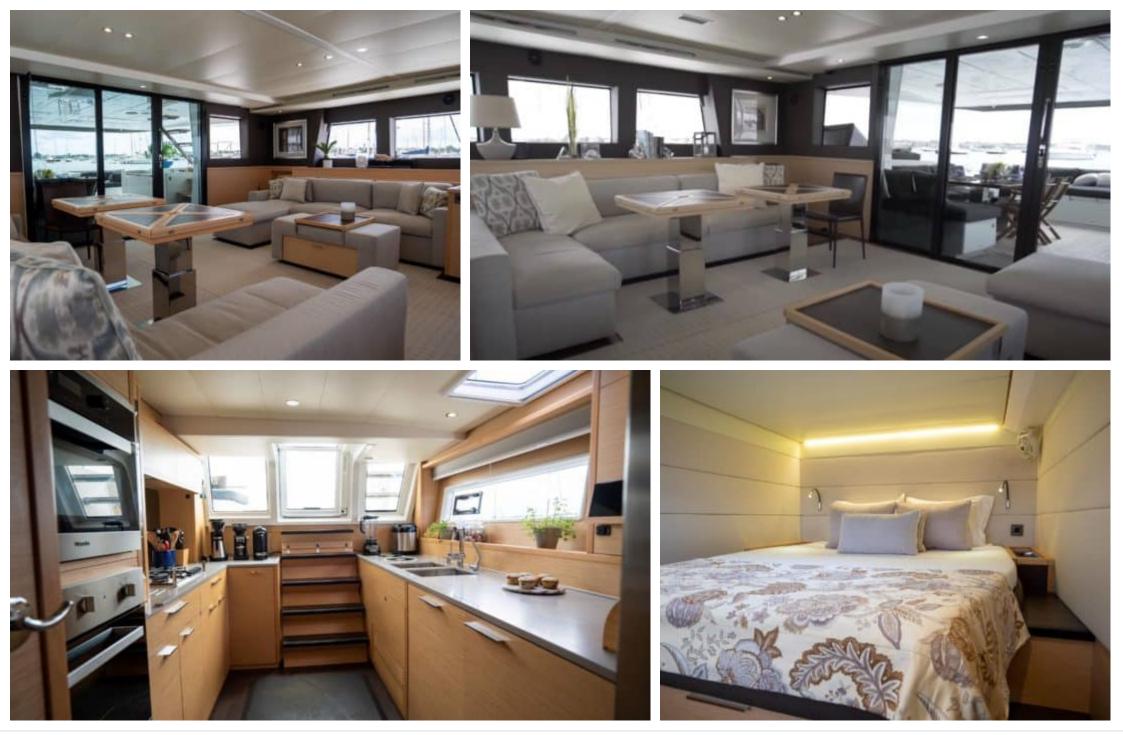

#### S/Y ASCENSION



Length **18.90m** 62.01 ft.







#### S/Y ASCENSION









## EXTERIOR DESIGN



































ARTHAUD

YACHTING SINCE 2003 Interior design Exterior design Gallery lifestyle Specifications

Features

# INTERIOR DESIGN





























# GALLERY LIFESTYLE

























## Specifications

| \$                                             | Low rate per day<br>\$ 5 000          | y                    |  |                     | \$                                             | High rate per day<br>\$ 5 667   |                                    |             |  |
|------------------------------------------------|---------------------------------------|----------------------|--|---------------------|------------------------------------------------|---------------------------------|------------------------------------|-------------|--|
| \$                                             | Summer low rate per week<br>\$ 30 000 |                      |  |                     | \$